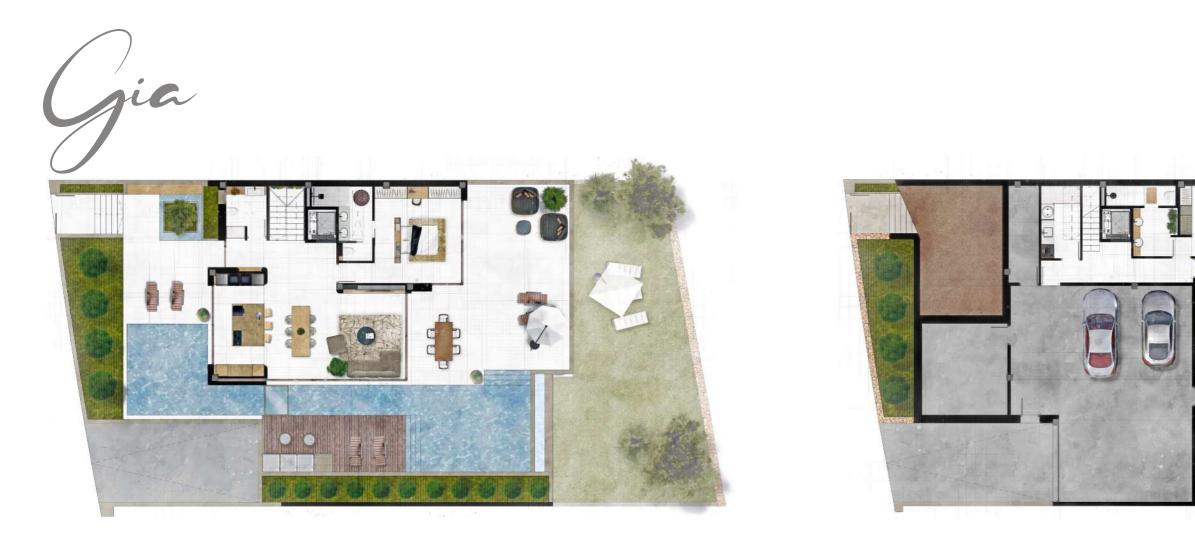

A complex made up of 11 unique and different houses. You will not know why but when you enter you will notice that it is your house, that you want to live there, that you need it, to be your home and that of your whole family.

All the houses have 3 bedrooms and 4 bathrooms, a living room and a kitchen that you will not want to leave, several gardens and terraces that you can enjoy all year round. And the best, the pool that surrounds the entire house and that makes it unique.

AIR CONDITIONING MACHINES

ELECTRICAL APPLIANCES

TOTAL BUILT

422 m<sup>2</sup>

TOTAL BUILT

416 m<sup>2</sup>

|       |    | PLOT               | POOL              | ROOMS | BATHROOMS | TOTAL              |
|-------|----|--------------------|-------------------|-------|-----------|--------------------|
| Doro  | 1  | 479 m <sup>2</sup> | 64 m <sup>2</sup> | 3     | 3,5       | 399 m²             |
|       | 2  | 475 m <sup>2</sup> | 60 m <sup>2</sup> | 3     | 3,5       | 422 m <sup>2</sup> |
|       | 3  | 469 m <sup>2</sup> | 59 m <sup>2</sup> | 3     | 3,5       | 422 m <sup>2</sup> |
|       | 4  | 468 m <sup>2</sup> | 61 m²             | 3     | 3,5       | 422 m <sup>2</sup> |
|       | 5  | 568 m²             | 63 m²             | 3     | 3,5       | 422 m <sup>2</sup> |
| Gia   | 6  | 567 m <sup>2</sup> | 59 m <sup>2</sup> | 3     | 3,5       | 416 m <sup>2</sup> |
|       | 7  | 493 m <sup>2</sup> | 61 m²             | 3     | 3,5       | 336 m²             |
|       | 8  | 495 m <sup>2</sup> | 61 m²             | 3     | 3,5       | 336 m²             |
|       | 9  | 554 m²             | 61 m²             | 3     | 3,5       | 336 m²             |
|       | 10 | 515 m <sup>2</sup> | 61 m²             | 3     | 3,5       | 338 m²             |
| Marco | 11 | 622 m <sup>2</sup> | 55 m²             | 3     | 3,5       | 404 m <sup>2</sup> |