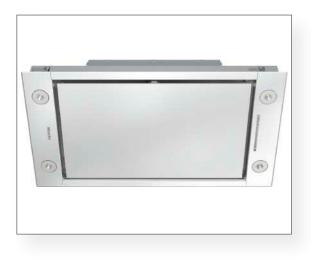

#### Extractor Miele

Miele commercial brand extractor, model DA 2808. Recessed in ceiling with low consumption LED lighting. Elegant and silent design, with a powerful ECO motor. Thanks to its advantageous connection to the induction hob, it is a functional and innovative appliance.