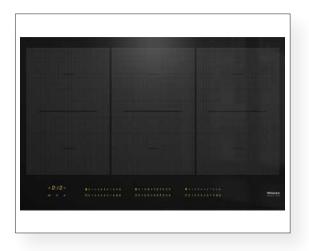

### Induction hob Miele

Induction hob of the Miele trademark, model KM 7575 FL, 80 cm wide. It has 6 cooking zones with PowerFlex system to obtain maximum power. Selection of touch keys. Direct communication with the extractor hood for an automatic response according to the operation of the induction hob.