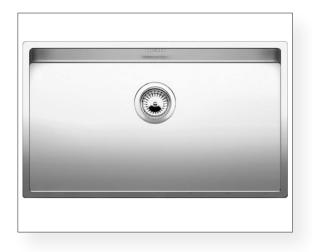

#### **Sink** Blanco

Blanco commercial brand stainless steel kitchen sink, Steelart series. Its 80 cm width provide a perfect spaciousness. Solid frame and smooth texture. Low recessed sink and modern design.