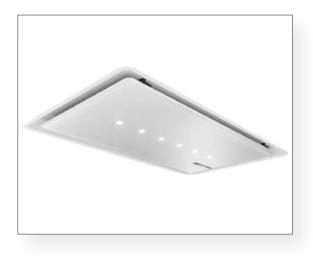

#### Extractor Bosch

Bosch commercial brand extractor, series 8, 90 cm wide, with LED lighting. It is a recessed element in the false ceiling. An innovative appliance that avoids traditional hanging extractor hoods that obstruct views. Enjoy a high power of smoke and odor absorption, with a really silent and low consumption system.