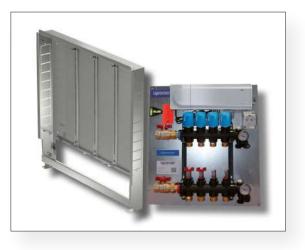

# Radiating floor

Underfloor heating system through hot water ducts in the living room and bathrooms, of the Uponor trademark. It represents greater energy savings by producing its energy through Aerothermal energy. With the possibility of programming and control from mobile devices. It is a very interesting and remarkable extra to improve the thermal quality of the interior of the house.

#### Water borne underfloor heating Uponor

Underfloor heating system through hot water ducts in the living room and bathrooms, of the Uponor trademark. It represents greater energy savings by producing its energy through Aerothermal energy. With the possibility of programming and control from mobile devices. It is a very interesting and remarkable extra to improve the thermal quality of the interior of the house.