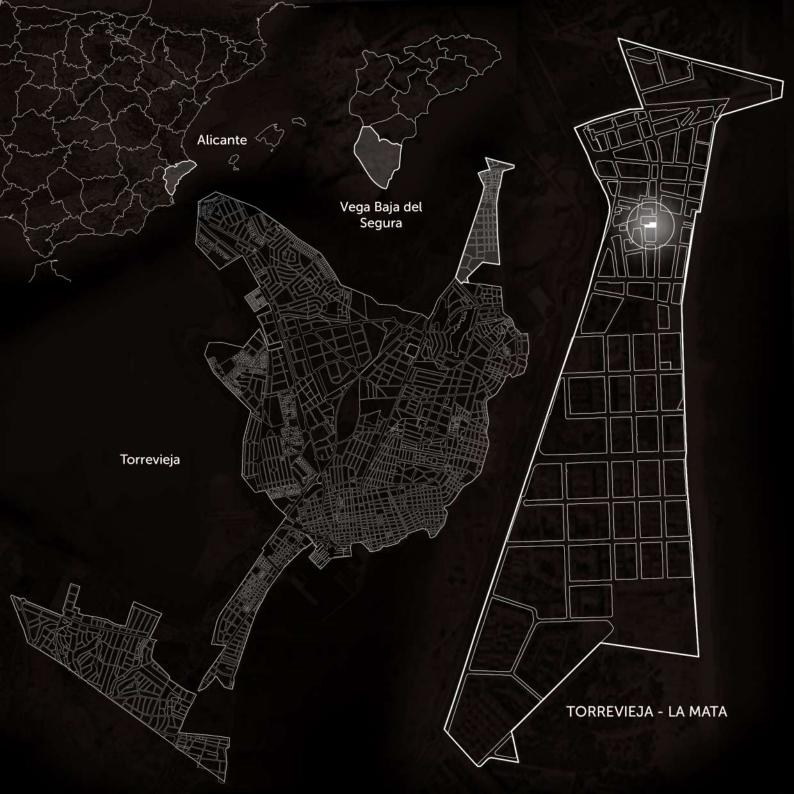

### La Mata

**La Mata** is a charming town belonging to the Torrevieja region, located 40 km south of Alicante airport along the coast.

La Mata Plaza apartments project has a unique location in the centre of the town square at the north end of La Mata beach. From the building there are direct views to the square, the beach, and the turquoise Mediterranean Sea. Here you will find restaurants, bars, cafes, a church, and a bakery. Many of them are open all year round.

The town of La Mata has pretty much all the necessary amenities such as supermarkets, shops, auditorium, a medical centre, pharmacy, bank, a post office and more. Every Wednesday there is a large street market with approximately 250 stalls. Here you can buy clothes, shoes, fruit, vegetables and many unexpensive articles.

Popular with northern Europeans, the area is also a favourite holiday destination for people from the larger Spanish inland cities, such as Madrid.