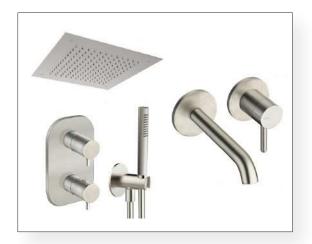

#### Taps Shower

Hansgrohe commercial brand chrome taps, Ecostat series. Thermostatic knob for optimum temperature control. Recessed and hidden column. Upper shower head flush with the false ceiling and with which you can enjoy an excellent rain effect.

#### High quality taps Stainless steel

Faucets of the Italian commercial brand Cristina, model IX-257 for washbasin and model IX-5293 for shower. Both elements recessed in wall and ceiling. Washbasin faucet with Up&Down drain. Shower faucet with thermostat and rain effect top outlet.

#### Taps Shower

Faucet of the Italian commercial brand Cristina, model IX-5293 for shower. Both elements embedded in wall and ceiling. Shower faucets with thermostat and Rainfall effect.