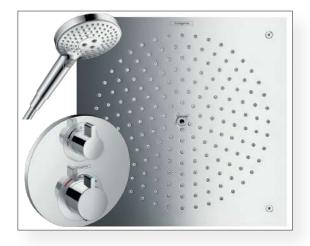

#### Taps Shower

Hansgrohe commercial brand chrome taps, Ecostat series. Thermostatic knob for optimum temperature control. Recessed and hidden column. Upper shower head flush with the false ceiling and with which you can enjoy an excellent rain effect.

#### Taps Shower

Faucet of the Italian commercial brand Cristina, model IX-5293 for shower. Both elements embedded in wall and ceiling. Shower faucets with thermostat and Rainfall effect.