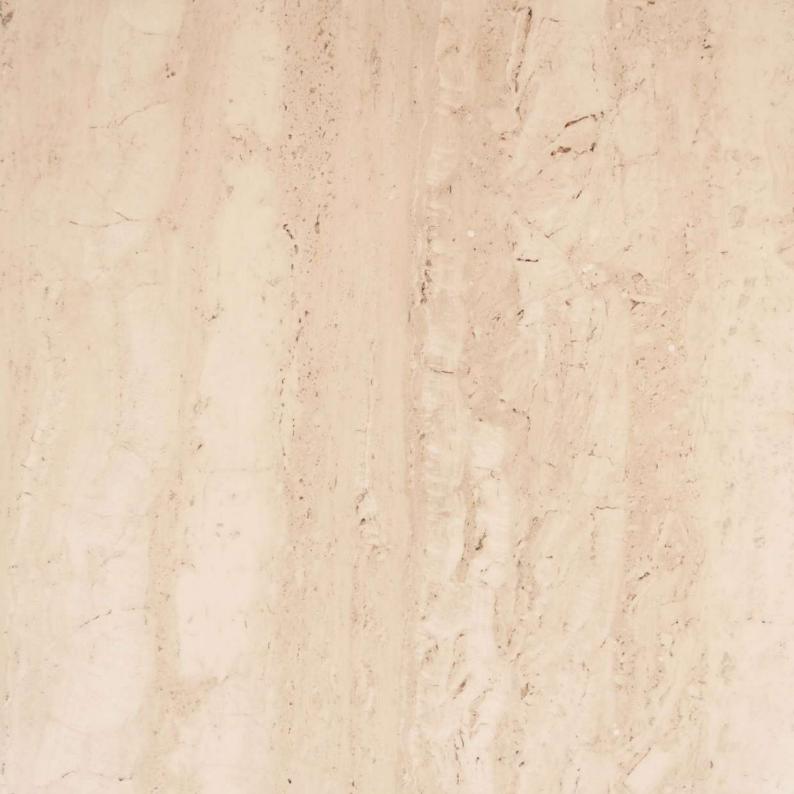

#### Floor tiles Crema Marfil

Large format 80 x 80 cm natural stone tiles, with a smooth, soft and matte finish. Durable material over time that combines perfectly with different architectural elements.

#### Natural stone Crema Marfil

Crema Marfil natural stone for the flooring of the house, as well as the vertical cladding of the bathrooms. A noble and pure material for your home.