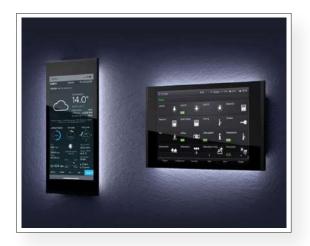

# Domotic system

Control system for smart home through color touch panel. Ability to control multiple systems such as ducted heating and cooling, underfloor heating and lighting. An exclusive high-quality system to control your home from anywhere.