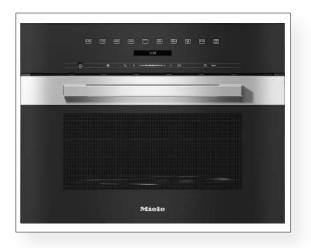

#### Oven Miele

Built-in steam oven, of the Miele trademark, model DG 7240. It has automatic programs that will ensure a successful dish, in addition to having a network connection. Easy to use touch screen. Stainless steel interior and with great useful volume.