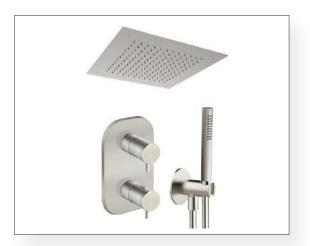

#### Taps Shower

Hansgrohe commercial brand chrome taps, Ecostat series. Thermostatic knob for optimum temperature control. Recessed and hidden column. Upper shower head flush with the false ceiling and with which you can enjoy an excellent rain effect.

#### High quality taps Stainless steel

Faucets of the Italian commercial brand Cristina, model IX-257 for washbasin and model IX-5293 for shower. Both elements recessed in wall and ceiling. Washbasin faucet with Up&Down drain. Shower faucet with thermostat and rain effect top outlet.