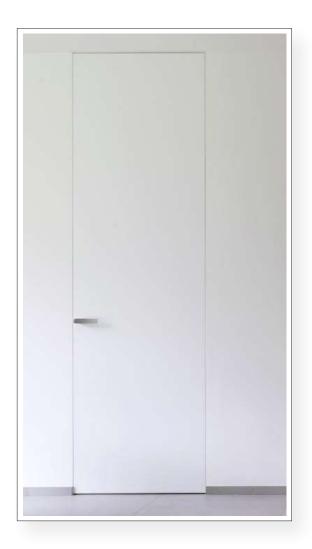

## Doors White lacquered

White lacquered solid wood interior doors. Satin chrome handles made of quality materials to protect your rest and promote your well-being.