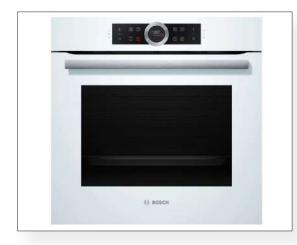

Bosch commercial brand oven, series 8. Provides the highest quality and functionality. Its white color makes it integrate perfectly with the kitchen furniture. It has a succession of pre-programmed recipes, an easy-to-use touch screen, and a smooth opening and closing system.