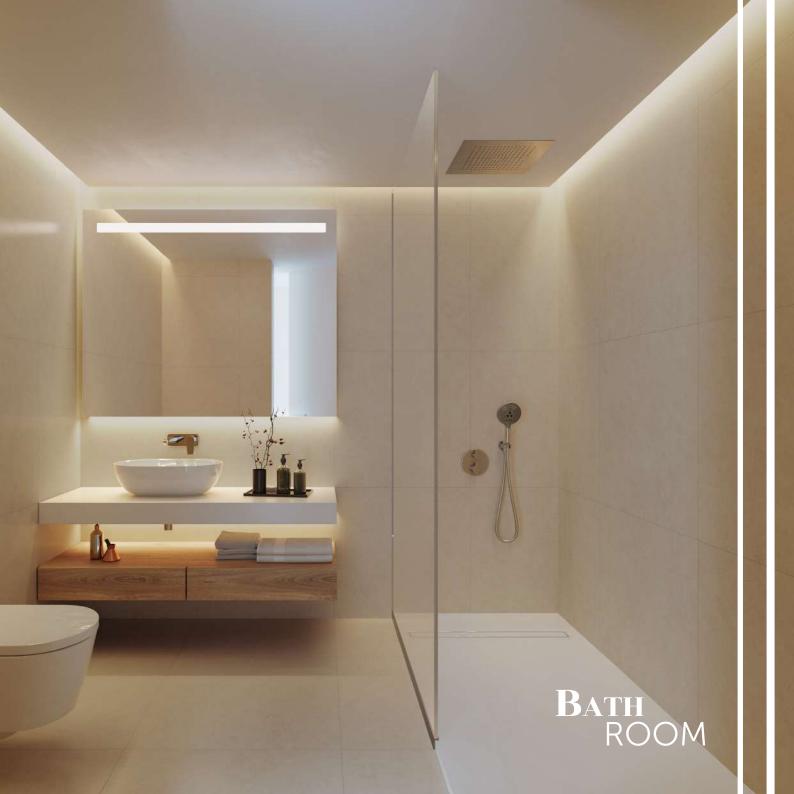

### A Relaxing Experience

The value of dedicating time to yourself

A place for relaxation, happiness and self-care. The simplicity in its forms and the purity in its materials will dazzle you.

The way in which the hidden and linear lights are articulated evokes a sense of calm and enhances the space.

#### Taps Shower

Hansgrohe commercial brand chrome taps, Ecostat series. Thermostatic knob for optimum temperature control. Recessed and hidden column. Upper shower head flush with the false ceiling and with which you can enjoy an excellent rain effect.

## Shower tray

Resin shower tray. Dimensions according to the bathroom of the house.

## WC Toilet

Roca commercial brand toilet, Inspira model. Compact, Suspended and Rimless

## Sink Washbasin countertop

Solid Surface countertop washbasin, innovative and current material.

Quality Specifications The premium apartment · Bathroom