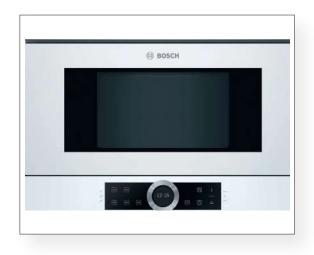

#### Microwave Bosch

Bosch commercial brand microwave, series 8. In perfect combination with the oven of the same range. The white color that manages to merge with the rest of the furniture and appliances stands out. It has pre-programmed recipes, a touch screen that is easy to use, and an opening system that is activated electronically.