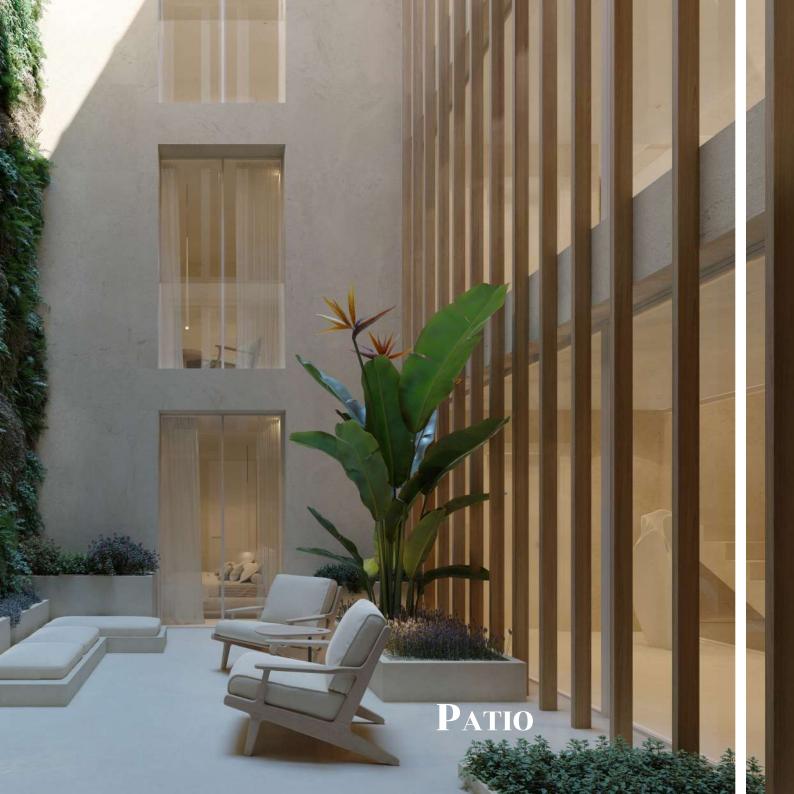

### The Inclusion of Nature

Verietation and latticework as a sign of identity

The arrangement of a vertical garden, the planting of vegetation and the emulation of wood, creates two patios with an immersive character. An essence based on nature. A unique gift for all the senses.