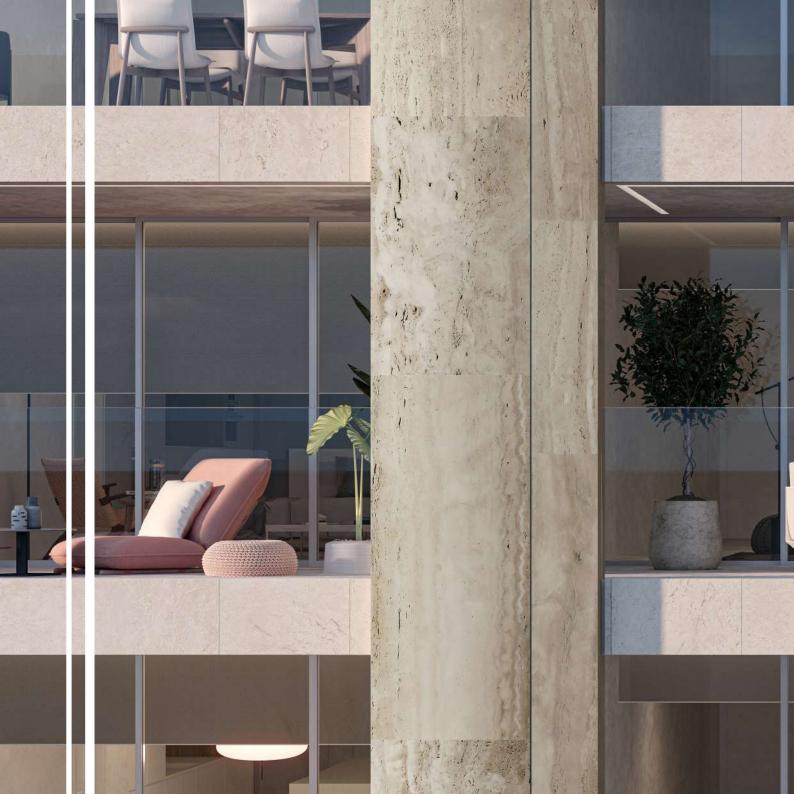

#### **Façade** Travertino Flaminio

Exclusively selected natural stone of Italian origin. Custom format, with a smooth cut finish. It is a noble and elegant material that brings austerity and verticality to the design of the façade.

#### Exterior carpentry Minimal profile

Aluminum exterior carpentry with thermal bridge breakage. Very discreet white profiles of a minimal type to provide a greater interior-exterior connection, the terrace being an extension of the apartment itself, enjoying clear and wide views of the sea. Its solar control glass provides the home with greater thermal and acoustic comfort.

#### Glass railings View Crystal

The glass railings of the terraces are composed of a single sheet of transparent glass to guarantee panoramic and continuous views.