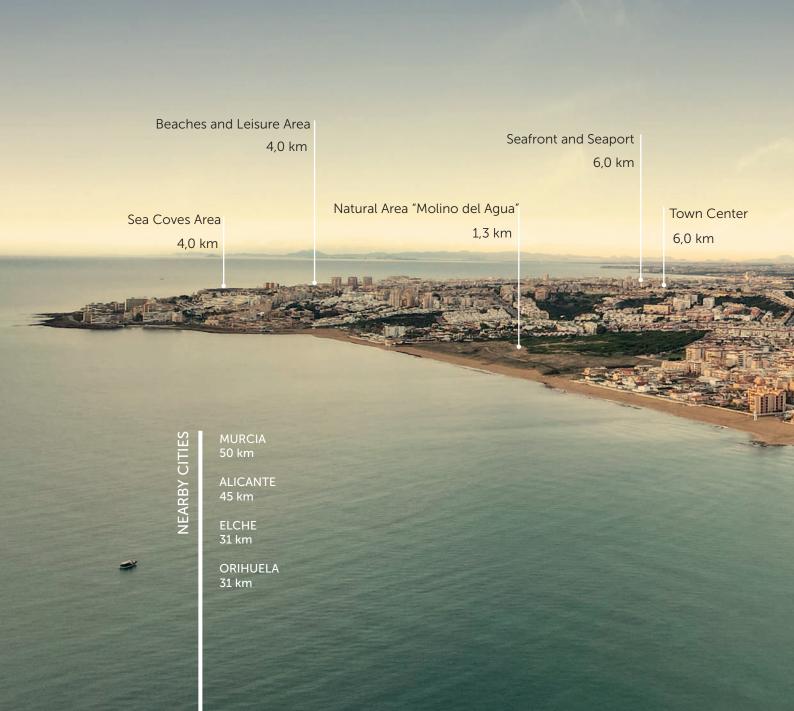

### A Jewel in the Mediterranean

La Mata is perhaps best known for the impressive 2,5 km long blue flag beach with its promenade. Here you will find it is busy all year round.

The beach has for several years in a row been awarded European Blue flag status, thanks to good cleaning, safety, and water quality.

Due to local zoning plans and the fact that La Mata is surrounded by three large, protected natural areas and of course the Mediterranean, the area will retain its status as a gem along the coast.

In the area you will find several fantastic hiking areas. To the west is the Parque Natural de La Mata, with the large Salt Lake Laguna Salada. This is a huge recreation area with hiking trails and a rich bird life.

Just north of La Mata is another large natural area that stretches all the way to the neighboring town of Guardamar del Segura. You can walk for miles along the beach in beautiful unspoiled natural surroundings.

South of La Mata - Torrevieja is the Parque del Molino de Agua, with an abundance of hiking trails with low pine trees growing amongst the dunes. The Park also has a waterfall that runs from the top of the park almost all the way down to the beach.

The private and renowned Torrevieja Hospital Quiron, is just 2,5 km from La Mata Plaza. And for those who like shopping, the Habaneras and Carrefour shopping centers are just 4,5 km away.

The Habaneras complex offers a wide range of activities such as a cinema, bowling alley and arcade center. The largest shopping center on the Costa Blanca, La Zenia Boulevard, is 13 km south along the N332 coastal road.

There are also find a wide selection of very good golf courses. Within a 30-minute drive there are at least seven golf courses - including La Finca and Las Colinas. These are considered to be the very best golf courses in Spain.

With direct access to the N332 coastal road, La Mata has good bus connections to Torrevieja, the airport and Alicante.