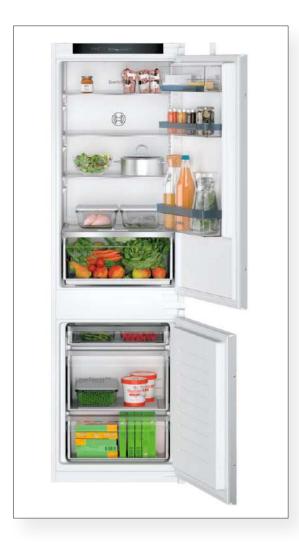

### Fridge Bosch

Bosch commercial brand refrigerator, series 4. Integrated with kitchen furniture.

## Fridge Miele

Miele refrigerator. Integrated with kitchen furniture.