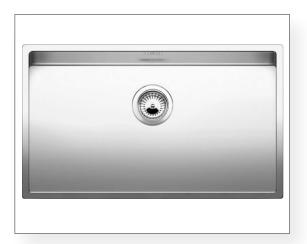

#### **Sink** Blanco

Blanco commercial brand stainless steel kitchen sink, Steelart series. Its 80 cm width provide a perfect spaciousness. Solid frame and smooth texture. Low recessed sink and modern design.