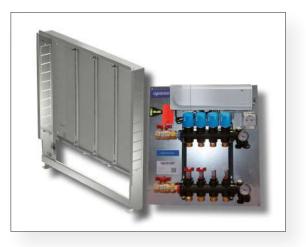

# Radiating floor

Underfloor heating system through hot water ducts in the living room and bathrooms, of the Uponor trademark. It represents greater energy savings by producing its energy through Aerothermal energy. With the possibility of programming and control from mobile devices. It is a very interesting and remarkable extra to improve the thermal quality of the interior of the house.

# Domotic system

Control system for smart home through color touch panel. Ability to control multiple systems such as ducted heating and cooling, underfloor heating and lighting. An exclusive high-quality system to control your home from anywhere.