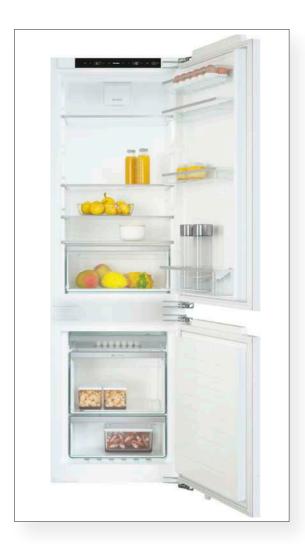

### Fridge Bosch

Bosch commercial brand refrigerator, series 4. Integrated with kitchen furniture.

## Fridge Miele

Miele refrigerator. Integrated with kitchen furniture.