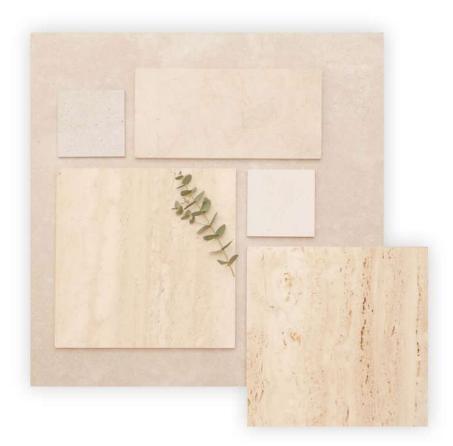

#### Floor tiles Crema Marfil

Large format 80 x 80 cm natural stone tiles, with a smooth, soft and matte finish. Durable material over time that combines perfectly with different architectural elements.

#### **Façade** Travertino Flaminio

Exclusively selected natural stone of Italian origin. Custom format, with a smooth cut finish. It is a noble and elegant material that brings austerity and verticality to the design of the façade.