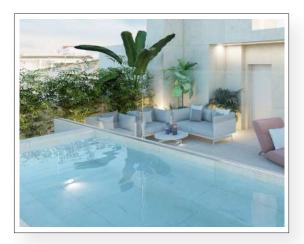

### Community Areas

The first roof of the building has been used to form a space designed with an exhaustive level of detail to create a place of peace and rest. A subtle area where you can create unforgettable memories.

Its community Jacuzzi promotes and enriches the well-being of its residents. Through a subtle design, it tries to exploit its ability to create experiences and bring out sensations.

A delicate quality space that will captivate you

## COMMUNITY AREA Solarium