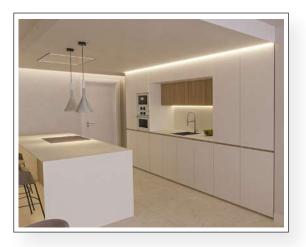

#### Kitchen Kitchen furniture

Furniture designed and manufactured exclusively for the La Mata Plaza building. A proposal marked by the color white and original details in oak. It consists of a part of the furniture attached to the wall and another part destined to be a free-standing island where you can enjoy moments with family and friends.