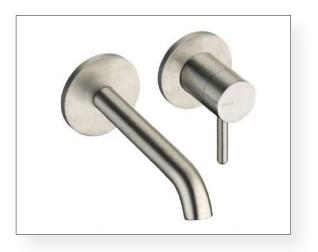

### Taps Sink

Hansgrohe commercial brand chrome taps, Logis series. It is an element where both the control and the spout are embedded in the wall. Very aesthetic appearance and useful for a more comfortable hand washing.

## **Taps** Sink

Faucet of the Italian commercial brand Cristina, model IX-257 for washbasin. Wall -mounted elements. Basin faucet with Up&Down drain.