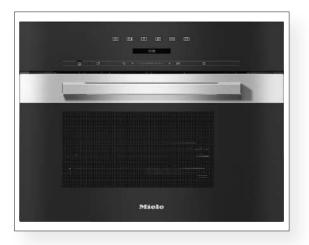

#### Oven Miele

Built-in steam oven, of the Miele trademark, model DG 7240. It has automatic programs that will ensure a successful dish, in addition to having a network connection. Easy to use touch screen. Stainless steel interior and with great useful volume.