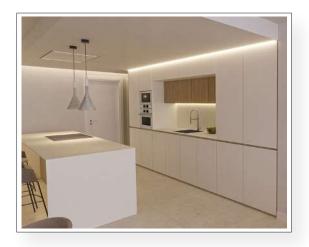

# LIVING ROOM

### **Open Concept** A design capable of falling in love

The connection between the kitchen and the living room favors that the incomparable views are always present.

0

A link between spaces is produced, generating an extensive and functional place.

Originality is present at all scales. From the enduring design of the building itself, to the design of specific furniture inside the house.