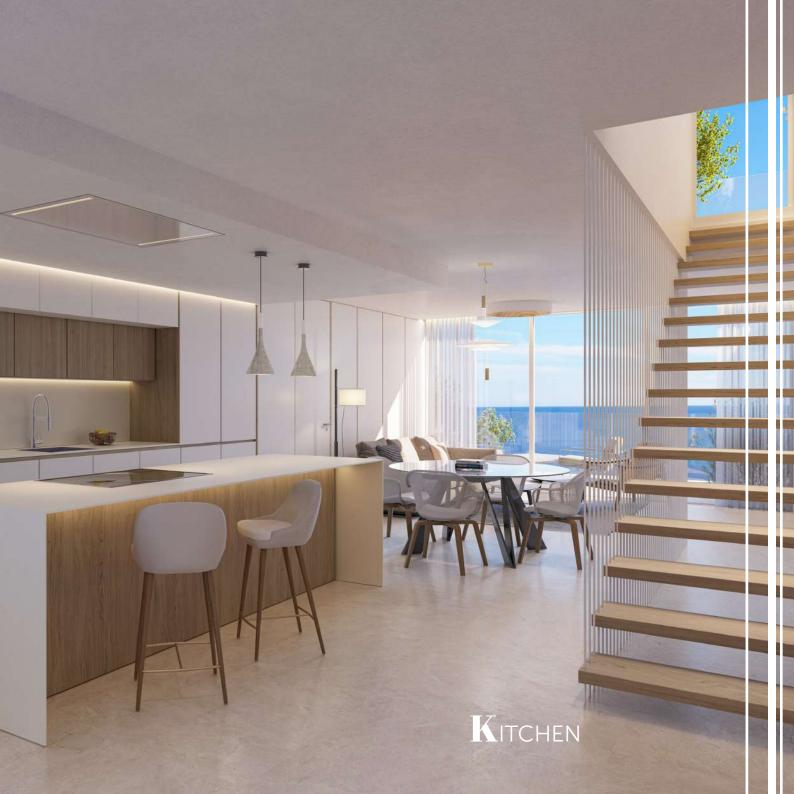

## Quality Specifications The premium apartment

#### Kitchen Kitchen furniture

Furniture designed and manufactured exclusively for the La Mata Plaza building. A proposal marked by the color white and original details in oak. It consists of a part of the furniture attached to the wall and another part destined to be a free-standing island where you can enjoy moments with family and friends.