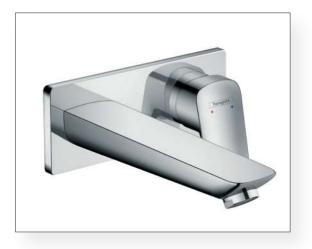

### Taps Sink

Hansgrohe commercial brand chrome taps, Logis series. It is an element where both the control and the spout are embedded in the wall. Very aesthetic appearance and useful for a more comfortable hand washing.

## **Taps** Sink

Faucet of the Italian commercial brand Cristina, model IX-257 for washbasin. Wall -mounted elements. Basin faucet with Up&Down drain.