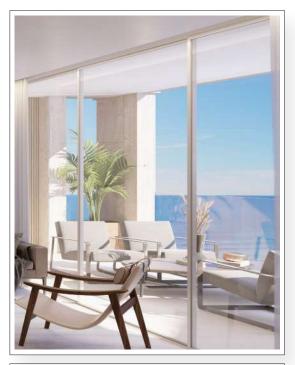

#### Exterior carpentry Minimal profile

Aluminum exterior carpentry with thermal bridge breakage. Very discreet white profiles of a minimal type to provide a greater interior-exterior connection, the terrace being an extension of the apartment itself, enjoying clear and wide views of the sea. Its solar control glass provides the home with greater thermal and acoustic comfort.

The large windows are the ones that blur that delicate line that separates both environments, making it practically imperceptible.