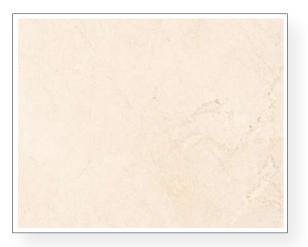

#### Floor tiles Crema Marfil

Large format 80 x 80 cm natural stone tiles, with a smooth, soft and matte finish. Durable material over time that combines perfectly with different architectural elements.

#### Natural stone Crema Marfil

Crema Marfil natural stone for the flooring of the house, as well as the vertical cladding of the bathrooms. A noble and pure material for your home.