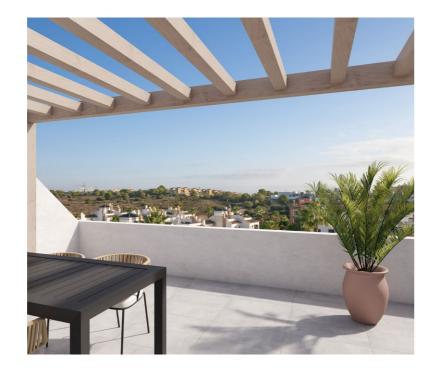

#### **Exterior flooring**

Porches, terraces and solarium with 75x75 C3 porcelain stoneware.

#### Solarium (penthouses)

The penthouses include pre-installation of a kitchen: water supply, faucet, drainage, and socket.