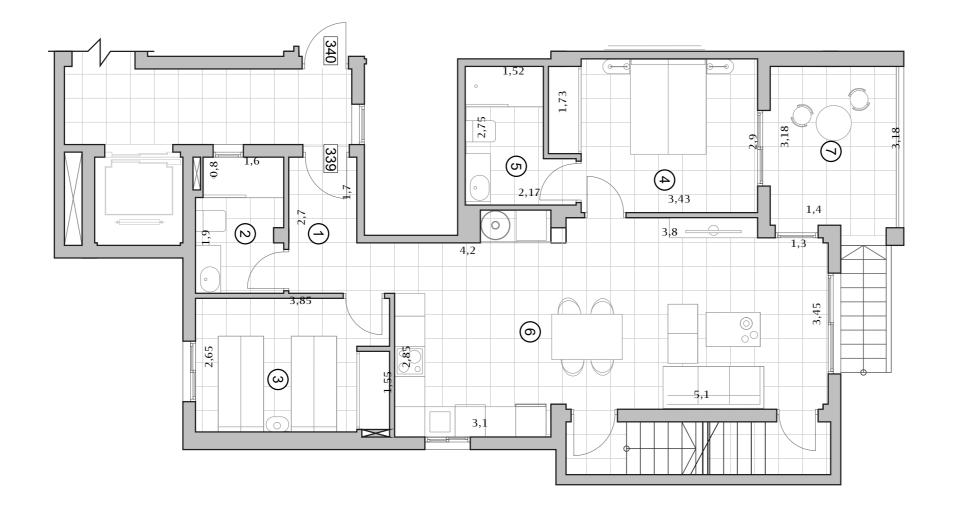

# 1,65 1,9 3,2 1,55 2,65 1,52 339 342 340 341 1,78 2,9 3,75 3,4 2,9 3,15 3,2 3,5 3,18

# Penthouses 339-340-341-342

| Penthouse |       |
|-----------|-------|
| 339       | 79,67 |
| 340       | 74,27 |
| 341       | 73,87 |
| 342       | 79,04 |

| Scale | 1:100 |
|-------|-------|
|       | A3    |

# Penthouse 339

田

|   | 7 |  | - |
|---|---|--|---|
| : | : |  | 4 |

| Build |                | 79,67 |  |
|-------|----------------|-------|--|
| 339   | 339            |       |  |
| 1     | Hall           | 4,40  |  |
| 2     | Bathroom 2     | 4,54  |  |
| 3     | Bedroom 2      | 10,20 |  |
| 4     | Bedroom 1      | 11,80 |  |
| 5     | Bathroom1      | 4,86  |  |
| 6     | Kitchen-living | 32,07 |  |
| 7     | Terrace        | 8,40  |  |