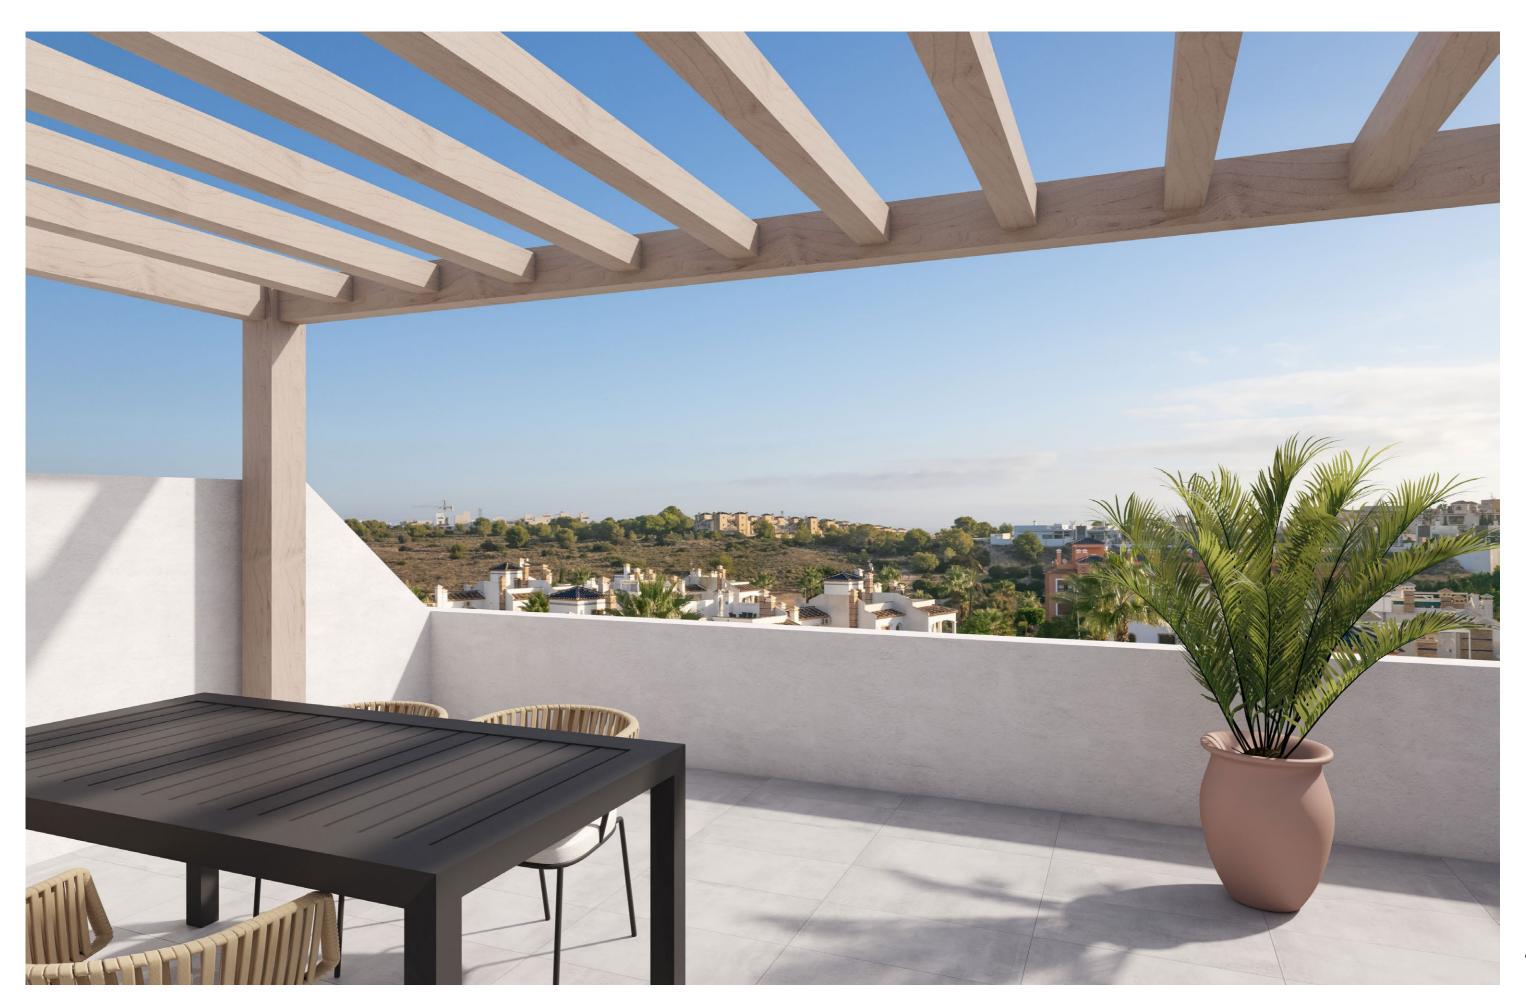

# The project

Residencial Soul is a modern style complex of 12 properties with 2 bedrooms and 2 bathrooms, distributed on three different levels with terraces.

Most of the properties include private parking place and storage room on the garage level and, a couple of properties would enjoy private garden. The penthouses will have spacious solariums with amazing views to the area.

#### Solarium (penthouses)

The penthouses include pre-installation of a kitchen: water supply, faucet, drainage, and socket.