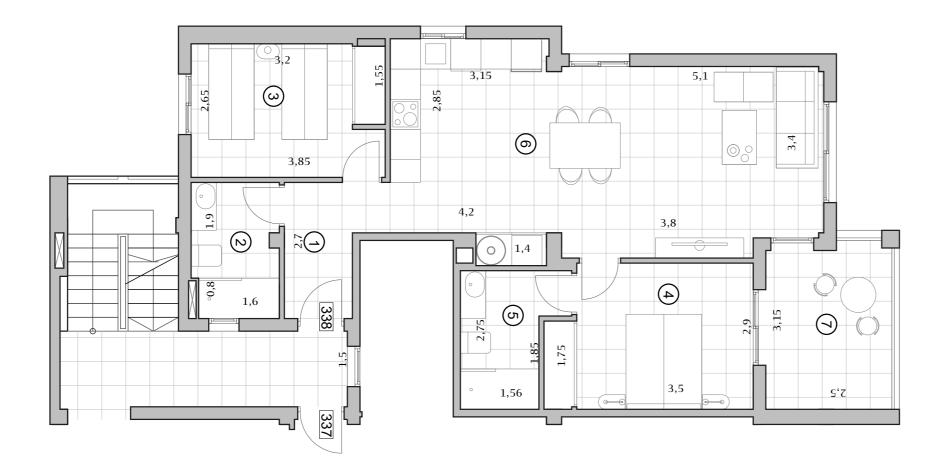

## First floor 335-336-337-338

| First floor |       |
|-------------|-------|
| 335         | 79,67 |
| 336         | 74,27 |
| 337         | 73,87 |
| 338         | 79,04 |

| Scale | 1:100 |
|-------|-------|
|       | AS    |

## First Floor 335

田

|  | _ |
|--|---|
|  | 2 |
|  |   |

| Bui | ld             | 79,67 |
|-----|----------------|-------|
|     |                |       |
| 1   | Hall           | 4,40  |
| 2   | Bathroom 2     | 4,54  |
| 3   | Bedroom 2      | 10,20 |
| 4   | Bedroom 1      | 11,80 |
| 5   | Bathroom1      | 4,86  |
| 6   | Kitchen-living | 32,07 |
| 7   | Terrace        | 8,40  |
|     |                |       |

#### Included

| Parking | 19,49 |
|---------|-------|
| Storage | 3,14  |

All measures are expressed in M2.

| Scale | 1:75 |
|-------|------|
|       | A3   |

PATRIMI

## First Floor 336

| Buil | d              | 74,27 |  |
|------|----------------|-------|--|
|      |                |       |  |
| 1    | Kitchen-living | 32,60 |  |
| 2    | Bedroom 2      | 9,75  |  |
| 3    | Bathroom 2     | 5,62  |  |
| 4    | Bedroom 1      | 11,14 |  |
| 5    | Bathroom1      | 4,43  |  |
| 6    | Terrace        | 8,35  |  |

All measures are expressed in M2.

| cale | 1:75 |
|------|------|
|      | A3   |

## First Floor 337

| Bui | Build          |       |
|-----|----------------|-------|
|     |                |       |
| 1   | Kitchen-living | 32,58 |
| 2   | Bedroom 2      | 9,75  |
| 3   | Bathroom 2     | 5,67  |
| 4   | Bedroom 1      | 11,42 |
| 5   | Bathroom1      | 4,87  |
| 6   | Terrace        | 8,41  |

#### Included

| Parking | 19,24 |
|---------|-------|
| Storage | 2,78  |

| Scale | 1:75 |
|-------|------|
|       | A3   |

## First Floor 338

| Bu | ild            | 79,04 |
|----|----------------|-------|
|    |                |       |
| 1  | Hall           | 4,62  |
| 2  | Bathroom 2     | 4,54  |
| 3  | Bedroom 2      | 10,1  |
| 4  | Bedroom 1      | 11,28 |
| 5  | Bathroom1      | 4,87  |
| 6  | Kitchen-living | 32,1  |
| 7  | Terrace        | 8,4   |
|    |                |       |

#### Included

| Parking | 19,49 |
|---------|-------|
| Storage | 3,14  |

| Scale | 1:75 |
|-------|------|
|       | A3   |