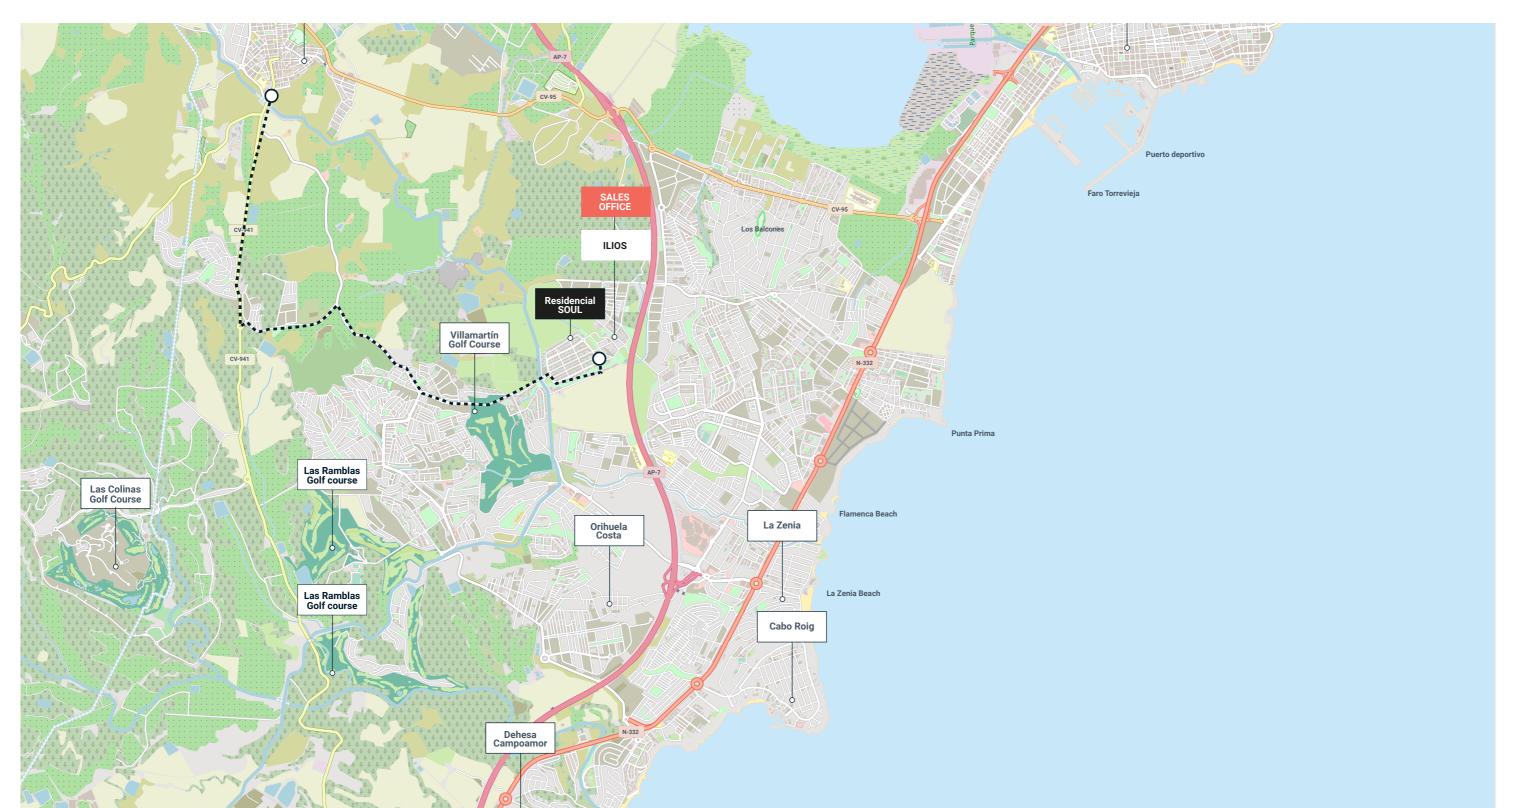

## Location

Residencial Soul is located in the pleasant surroundings of the Villamartín Golf Course, an urbanization located on the Costa Blanca, just 45 minutes from the Alicante airport, with access to a wide variety of services such as shopping centers, supermarkets and just 10 minutes from the spectacular sandy beaches of the area. This complex combines the tranquility of living in a quiet environment, having the comfort of all the services at your fingertips.

C. Rigoletto, 10, 03189 Orihuela, Alicante

ILIOS Project