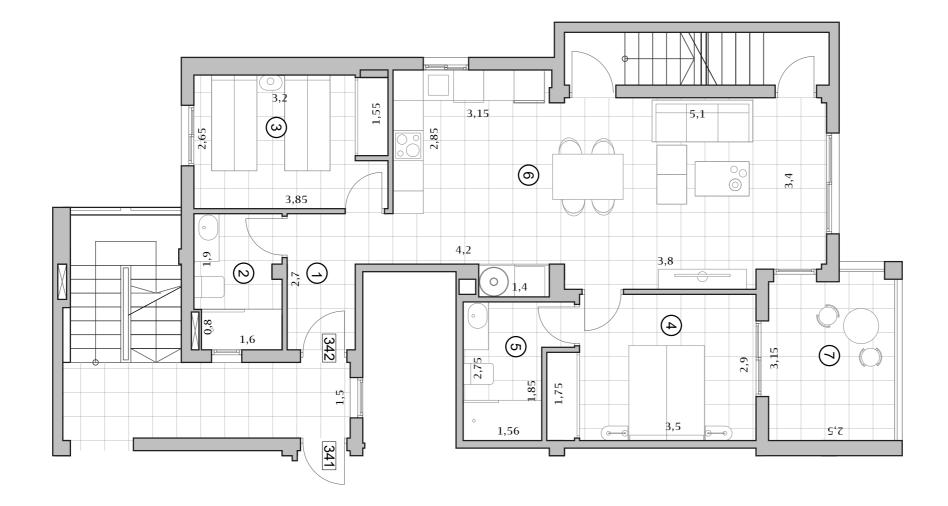

# Penthouses 339-340-341-342

| Penthouse |       |
|-----------|-------|
| 339       | 79,67 |
| 340       | 74,27 |
| 341       | 73,87 |
| 342       | 79,04 |

| Scale | 1:100 |
|-------|-------|
|       | A3    |

## Penthouse 342

|  | 79,04 |
|--|-------|

Build

| 342 |                |       |
|-----|----------------|-------|
| 1   | Hall           | 4,40  |
| 2   | Bathroom 2     | 4,54  |
| 3   | Bedroom 2      | 10,20 |
| 4   | Bedroom 1      | 11,80 |
| 5   | Bathroom1      | 4,86  |
| 6   | Kitchen-living | 32,07 |
| 7   | Terrace        | 8,40  |
|     |                |       |

#### Included

| 19,09 |
|-------|
| 3,89  |
| 95,58 |
|       |

| Scale | 1:75 |
|-------|------|
|       | A3   |