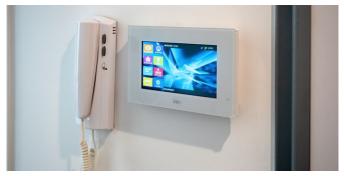

#### Domotic home system

The homes are equipped with electrical and telecommunications outlets required by the Low Voltage Electrotechnical Regulations.

Intercom for communication between the home and the main entrance.

Home automation system: blind control, alarm, lighting control (living room and kitchen).

Legrand Valena Next series mechanisms that can be connected to the home automation system.