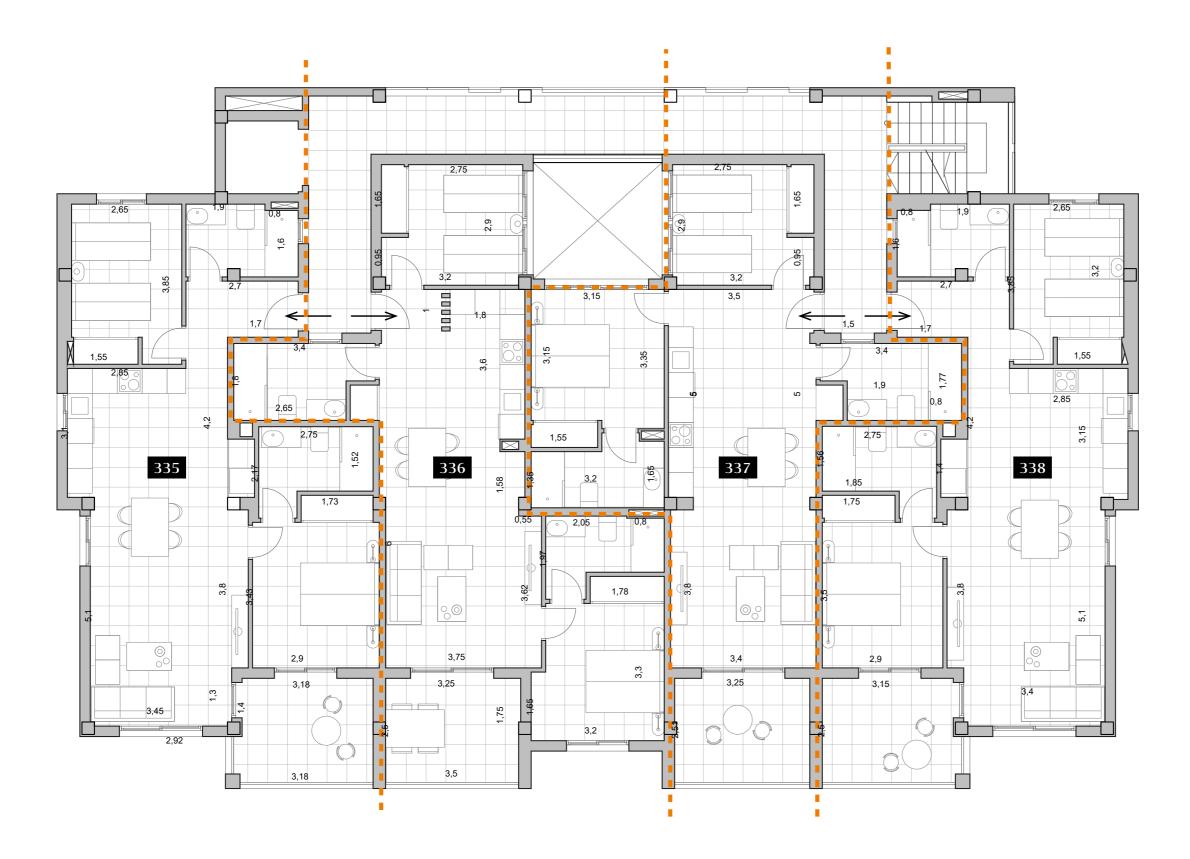

## First floor 335-336-337-338

| First floor |       |
|-------------|-------|
| 335         | 79,67 |
| 336         | 74,27 |
| 337         | 73,87 |
| 338         | 79,04 |

| Scale | 1:100 |
|-------|-------|
|       | AS    |

## First Floor 335

田

|  | _ |
|--|---|
|  | 2 |
|  |   |

| Bui | ld             | 79,67 |
|-----|----------------|-------|
|     |                |       |
| 1   | Hall           | 4,40  |
| 2   | Bathroom 2     | 4,54  |
| 3   | Bedroom 2      | 10,20 |
| 4   | Bedroom 1      | 11,80 |
| 5   | Bathroom1      | 4,86  |
| 6   | Kitchen-living | 32,07 |
| 7   | Terrace        | 8,40  |
|     |                |       |

#### Included

| Parking | 19,49 |
|---------|-------|
| Storage | 3,14  |

All measures are expressed in M2.

| Scale | 1:75 |
|-------|------|
|       | A3   |

PATRIMI

## First Floor 336

| Buil | d              | 74,27 |  |
|------|----------------|-------|--|
|      |                |       |  |
| 1    | Kitchen-living | 32,60 |  |
| 2    | Bedroom 2      | 9,75  |  |
| 3    | Bathroom 2     | 5,62  |  |
| 4    | Bedroom 1      | 11,14 |  |
| 5    | Bathroom1      | 4,43  |  |
| 6    | Terrace        | 8,35  |  |

All measures are expressed in M2.

| cale | 1:75 |
|------|------|
|      | A3   |

## First Floor 337

| Bui | Build          |       |
|-----|----------------|-------|
|     |                |       |
| 1   | Kitchen-living | 32,58 |
| 2   | Bedroom 2      | 9,75  |
| 3   | Bathroom 2     | 5,67  |
| 4   | Bedroom 1      | 11,42 |
| 5   | Bathroom1      | 4,87  |
| 6   | Terrace        | 8,41  |

#### Included

| Parking | 19,24 |
|---------|-------|
| Storage | 2,78  |

| Scale | 1:75 |
|-------|------|
|       | A3   |

## First Floor 338

| Bu | ild            | 79,04 |
|----|----------------|-------|
|    |                |       |
| 1  | Hall           | 4,62  |
| 2  | Bathroom 2     | 4,54  |
| 3  | Bedroom 2      | 10,1  |
| 4  | Bedroom 1      | 11,28 |
| 5  | Bathroom1      | 4,87  |
| 6  | Kitchen-living | 32,1  |
| 7  | Terrace        | 8,4   |
|    |                |       |

#### Included

| Parking | 19,49 |
|---------|-------|
| Storage | 3,14  |

| Scale | 1:75 |
|-------|------|
|       | A3   |