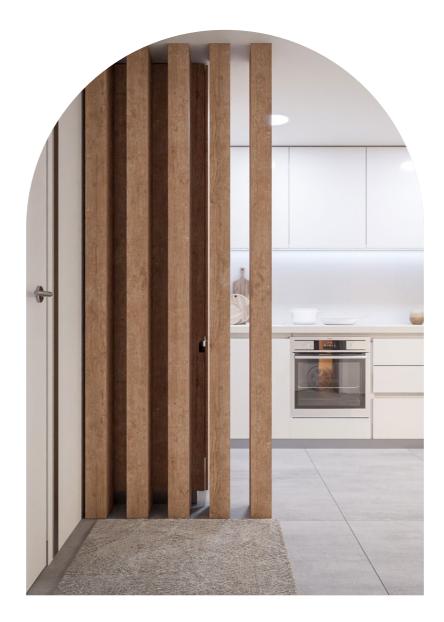

# Design

Bright spaces with Mediterranean touches, where elegance meets warmth. With finishes in neutral tones and a predominance of white, these apartments offer a serene and welcoming atmosphere. The open-concept kitchen effortlessly integrates with the living area, creating a modern and functional environment. Enjoy comfort and authenticity in every corner, where natural textures add a distinctive touch. Welcome to Mediterranean living, where light and simplicity come together to create a warm and inviting home.

#### Kitchen

Charming and practical space with a combination of natural oak and white glossy melamine furniture. Elegant worktop & backsplash Blanco Luna model.

Filtering unit. Kitchen sink with high spout faucet.