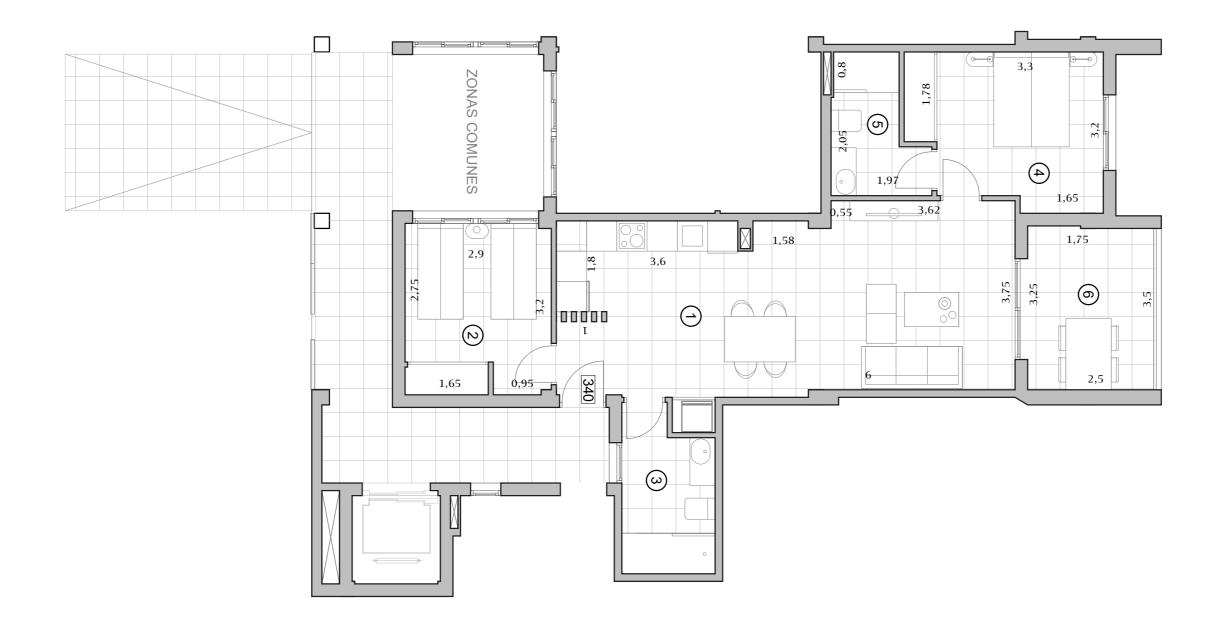

## **Ground floor** 331

| Build | 79,67 |
|-------|-------|
|-------|-------|

| 1 | Hall           | 4,40   |
|---|----------------|--------|
| 2 | Bathroom 2     | 4,54   |
| 3 | Bedroom 2      | 10,20  |
| 4 | Bedroom 1      | 11,80  |
| 5 | Bathroom1      | 4,86   |
| 6 | Kitchen-living | 32,07  |
| 7 | Terrace        | 8,40   |
| 8 | Garden         | 199,15 |
|   |                |        |

# Ground floor 332

| 1 | Kitchen-living | 32,60 |
|---|----------------|-------|
| 2 | Bedroom 2      | 9,75  |
| 3 | Bathroom 2     | 5,62  |
| 4 | Bedroom 1      | 11,14 |
|   |                |       |

## **Ground floor** 333

| 1 | Kitchen-living | 32,58 |
|---|----------------|-------|
| 2 | Bedroom 2      | 9,75  |
| 3 | Bathroom 2     | 5,67  |
| 4 | Bedroom 1      | 11,42 |
| 5 | Bathroom1      | 4,87  |
| 6 | Terrace        | 8,41  |
|   |                |       |

#### **Ground floor** 334

2

| <b>Build</b> 79,04 |                | 79,04 |
|--------------------|----------------|-------|
|                    |                |       |
| 1                  | Hall           | 4,62  |
| 2                  | Bathroom 2     | 4,54  |
| 3                  | Bedroom 2      | 10,1  |
| 4                  | Bedroom 1      | 11,28 |
| 5                  | Bathroom1      | 4,87  |
| 6                  | Kitchen-living | 32,1  |
| 7                  | Terrace        | 8,4   |