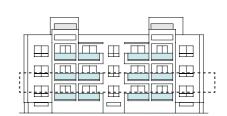

# The project

Residencial Soul is a modern style complex of 12 properties with 2 bedrooms and 2 bathrooms, distributed on three different levels with terraces.

Most of the properties include private parking place and storage room on the garage level and, a couple of properties would enjoy private garden. The penthouses will have spacious solariums with amazing views to the area.

**PRIVACY**Residencial Soul is a building located in one of the most privileged areas in Villamartin-PAU8, in a closed and private urbanisation totally finished.

#### COMMUNITY

Residencial Soul is part of a community already formed with private accesses with a nice communal parking area, gardens and a great swimming pool.