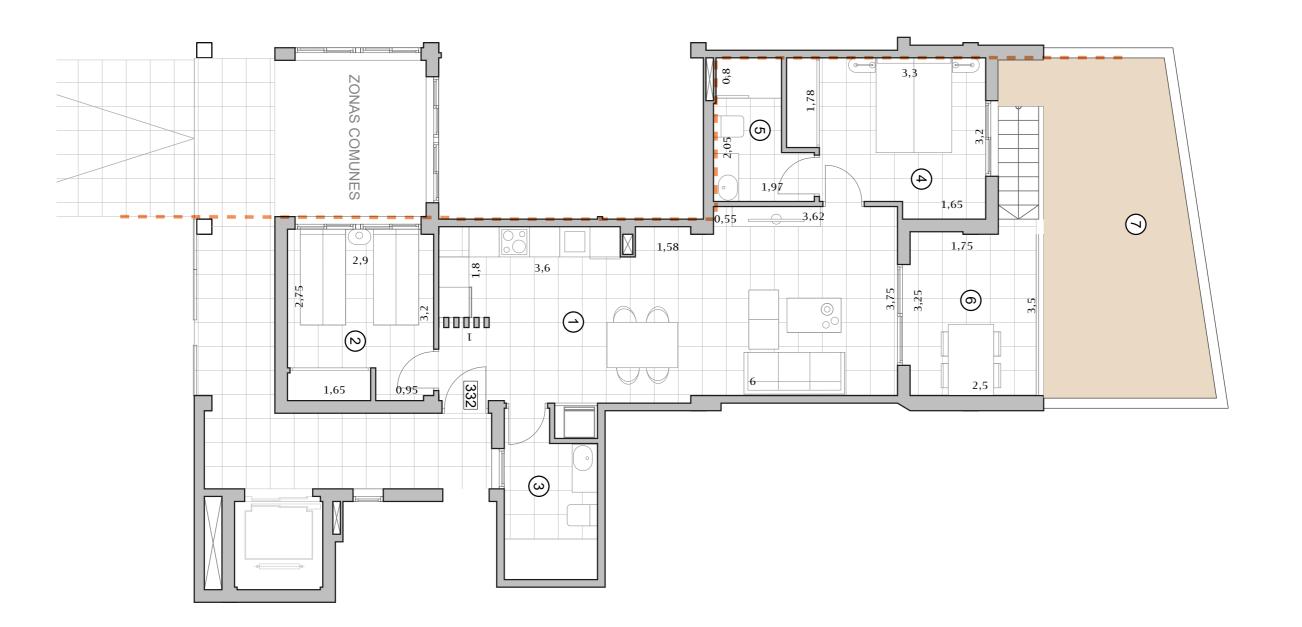

## **Ground floor** 331

| Build | 79,67 |
|-------|-------|
|-------|-------|

| 1 | Hall           | 4,40   |
|---|----------------|--------|
| 2 | Bathroom 2     | 4,54   |
| 3 | Bedroom 2      | 10,20  |
| 4 | Bedroom 1      | 11,80  |
| 5 | Bathroom1      | 4,86   |
| 6 | Kitchen-living | 32,07  |
| 7 | Terrace        | 8,40   |
| 8 | Garden         | 199,15 |
|   |                |        |

# Ground floor 332

| 1 | Kitchen-living | 32,60 |
|---|----------------|-------|
| 2 | Bedroom 2      | 9,75  |
| 3 | Bathroom 2     | 5,62  |
| 4 | Bedroom 1      | 11,14 |
|   |                |       |

## **Ground floor** 333

| 1 | Kitchen-living | 32,58 |
|---|----------------|-------|
| 2 | Bedroom 2      | 9,75  |
| 3 | Bathroom 2     | 5,67  |
| 4 | Bedroom 1      | 11,42 |
| 5 | Bathroom1      | 4,87  |
| 6 | Terrace        | 8,41  |
|   |                |       |

#### **Ground floor** 334

2

| <b>Build</b> 79,04 |                | 79,04 |
|--------------------|----------------|-------|
|                    |                |       |
| 1                  | Hall           | 4,62  |
| 2                  | Bathroom 2     | 4,54  |
| 3                  | Bedroom 2      | 10,1  |
| 4                  | Bedroom 1      | 11,28 |
| 5                  | Bathroom1      | 4,87  |
| 6                  | Kitchen-living | 32,1  |
| 7                  | Terrace        | 8,4   |