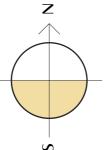

## First Floor 335

田

|  | _ |
|--|---|
|  | 2 |
|  |   |

| Bui | ld             | 79,67 |
|-----|----------------|-------|
|     |                |       |
| 1   | Hall           | 4,40  |
| 2   | Bathroom 2     | 4,54  |
| 3   | Bedroom 2      | 10,20 |
| 4   | Bedroom 1      | 11,80 |
| 5   | Bathroom1      | 4,86  |
| 6   | Kitchen-living | 32,07 |
| 7   | Terrace        | 8,40  |
|     |                |       |

## First Floor 336

| Buil | d              | 74,27 |  |
|------|----------------|-------|--|
|      |                |       |  |
| 1    | Kitchen-living | 32,60 |  |
| 2    | Bedroom 2      | 9,75  |  |
| 3    | Bathroom 2     | 5,62  |  |
| 4    | Bedroom 1      | 11,14 |  |
| 5    | Bathroom1      | 4,43  |  |
| 6    | Terrace        | 8,35  |  |

## First Floor 337

| Bui | Build          |       |
|-----|----------------|-------|
|     |                |       |
| 1   | Kitchen-living | 32,58 |
| 2   | Bedroom 2      | 9,75  |
| 3   | Bathroom 2     | 5,67  |
| 4   | Bedroom 1      | 11,42 |
| 5   | Bathroom1      | 4,87  |
| 6   | Terrace        | 8,41  |

## First Floor 338

| Bu | ild            | 79,04 |
|----|----------------|-------|
|    |                |       |
| 1  | Hall           | 4,62  |
| 2  | Bathroom 2     | 4,54  |
| 3  | Bedroom 2      | 10,1  |
| 4  | Bedroom 1      | 11,28 |
| 5  | Bathroom1      | 4,87  |
| 6  | Kitchen-living | 32,1  |
| 7  | Terrace        | 8,4   |
|    |                |       |