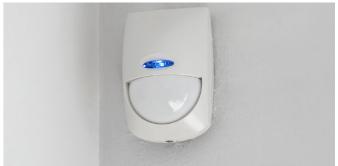

#### Additional qualities

Pre-installation of central hot and cold air conditioning.

((•)) Fully fitted alarm system with one sensor by room, touch pannel and siren.