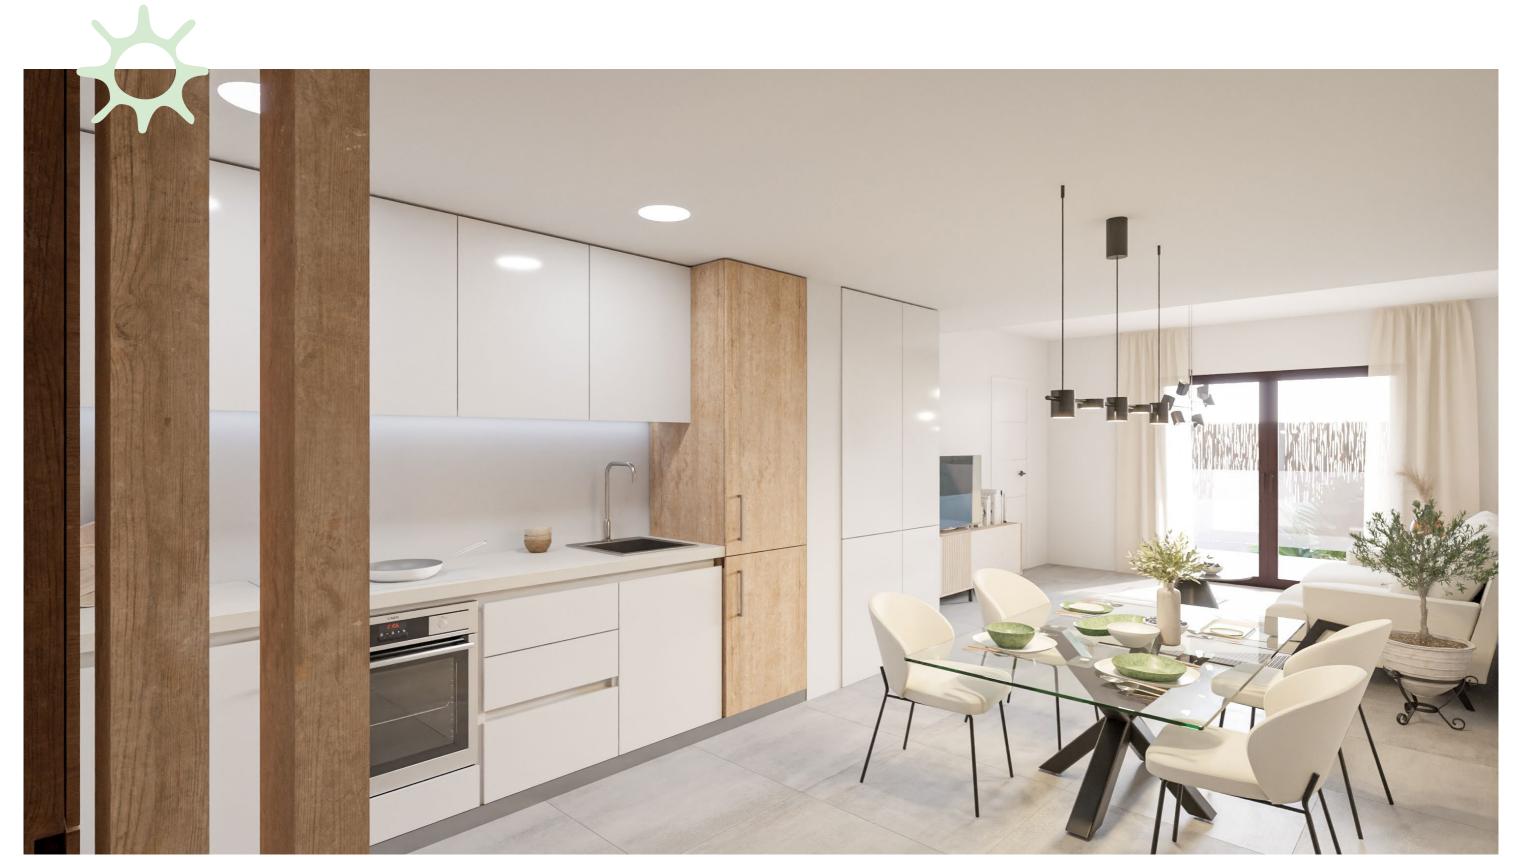

#### Kitchen

Charming and practical space with a combination of natural oak and white glossy melamine furniture. Elegant worktop & backsplash Blanco Luna model.

Filtering unit. Kitchen sink with high spout faucet.