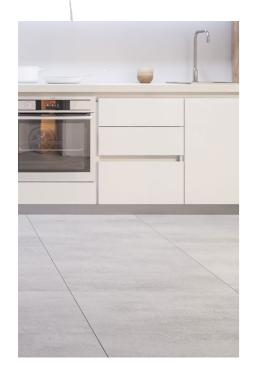

#### Kitchen

Charming and practical space with a combination of natural oak and white glossy melamine furniture. Elegant worktop & backsplash Blanco Luna model.

Filtering unit. Kitchen sink with high spout faucet.

#### **Interior Flooring**

Top quality 75x75 porcelain tiles interior flooring.