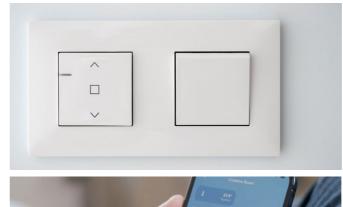

#### Domotic home system

The homes are equipped with electrical and telecommunications outlets required by the Low Voltage Electrotechnical Regulations.

Intercom for communication between the home and the main entrance.

Home automation system: blind control, alarm, lighting control (living room and kitchen).

Legrand Valena Next series mechanisms that can be connected to the home automation system.