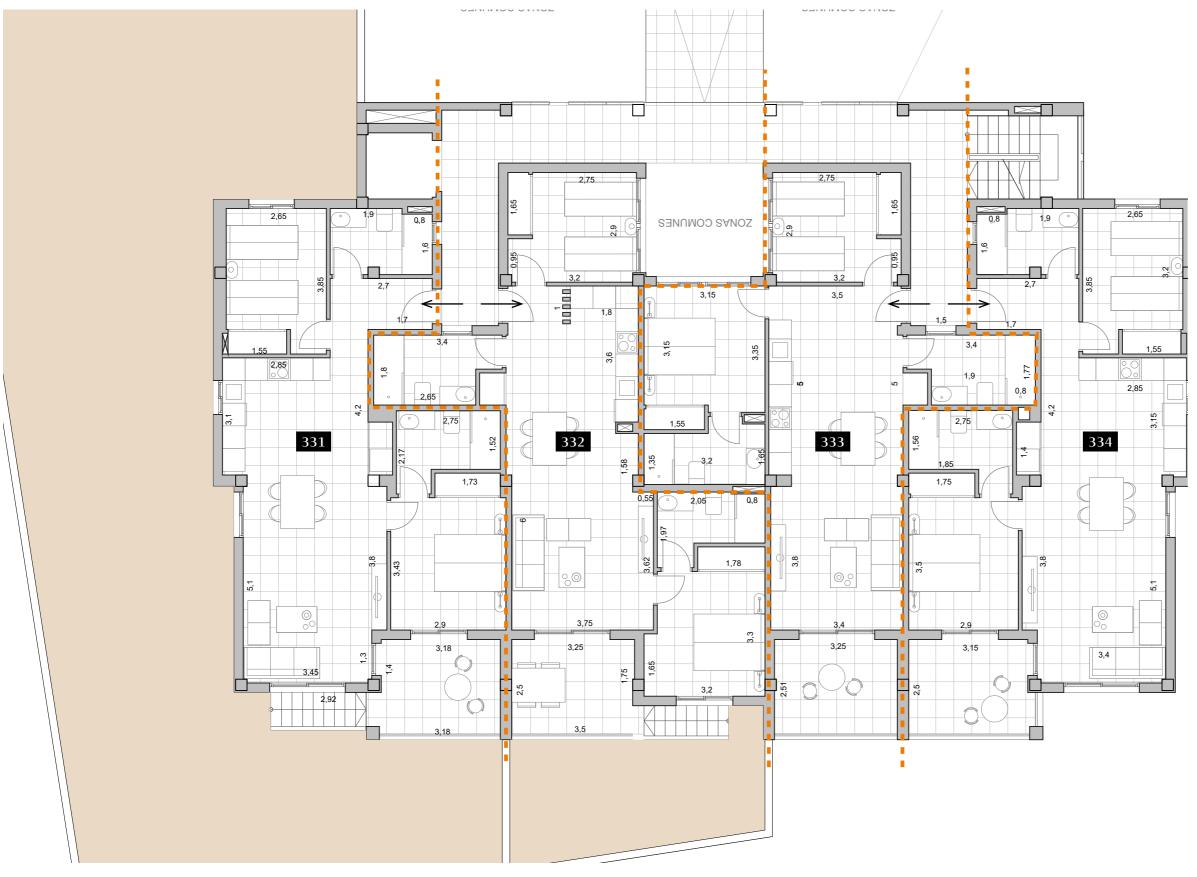

# Ground floor 331-332-333-334

| Ground floor |       |
|--------------|-------|
| 331          | 79,67 |
| 332          | 74,27 |
| 333          | 73,87 |
| 334          | 79,04 |

All measures are expressed in M2.

## **Ground floor** 331

| Build | 79,67 |
|-------|-------|
|-------|-------|

| 1 | Hall           | 4,40   |
|---|----------------|--------|
| 2 | Bathroom 2     | 4,54   |
| 3 | Bedroom 2      | 10,20  |
| 4 | Bedroom 1      | 11,80  |
| 5 | Bathroom1      | 4,86   |
| 6 | Kitchen-living | 32,07  |
| 7 | Terrace        | 8,40   |
| 8 | Garden         | 199,15 |
|   |                |        |

# Ground floor 332

| 1 | Kitchen-living | 32,60 |
|---|----------------|-------|
| 2 | Bedroom 2      | 9,75  |
| 3 | Bathroom 2     | 5,62  |
| 4 | Bedroom 1      | 11,14 |
|   |                |       |

Bathroom1

Terrace

Garden

74,27

4,43

8,35

20,45

All measures are expressed in M2.

## **Ground floor** 333

| 1 | Kitchen-living | 32,58 |
|---|----------------|-------|
| 2 | Bedroom 2      | 9,75  |
| 3 | Bathroom 2     | 5,67  |
| 4 | Bedroom 1      | 11,42 |
| 5 | Bathroom1      | 4,87  |
| 6 | Terrace        | 8,41  |
|   |                |       |

#### Included

| Parking | 18,97 |
|---------|-------|
| Storage | 2,95  |

All measures are expressed in M2.

| Scale | 1:75 |
|-------|------|
|       | A3   |

#### **Ground floor** 334

2

| <b>Build</b> 79,04 |                | 79,04 |
|--------------------|----------------|-------|
|                    |                |       |
| 1                  | Hall           | 4,62  |
| 2                  | Bathroom 2     | 4,54  |
| 3                  | Bedroom 2      | 10,1  |
| 4                  | Bedroom 1      | 11,28 |
| 5                  | Bathroom1      | 4,87  |
| 6                  | Kitchen-living | 32,1  |
| 7                  | Terrace        | 8,4   |

#### Included

| Parking | 18,46 |
|---------|-------|
| Storage | 3,13  |

All measures are expressed in M2.

| Scale | 1:75 |
|-------|------|
|       | A3   |