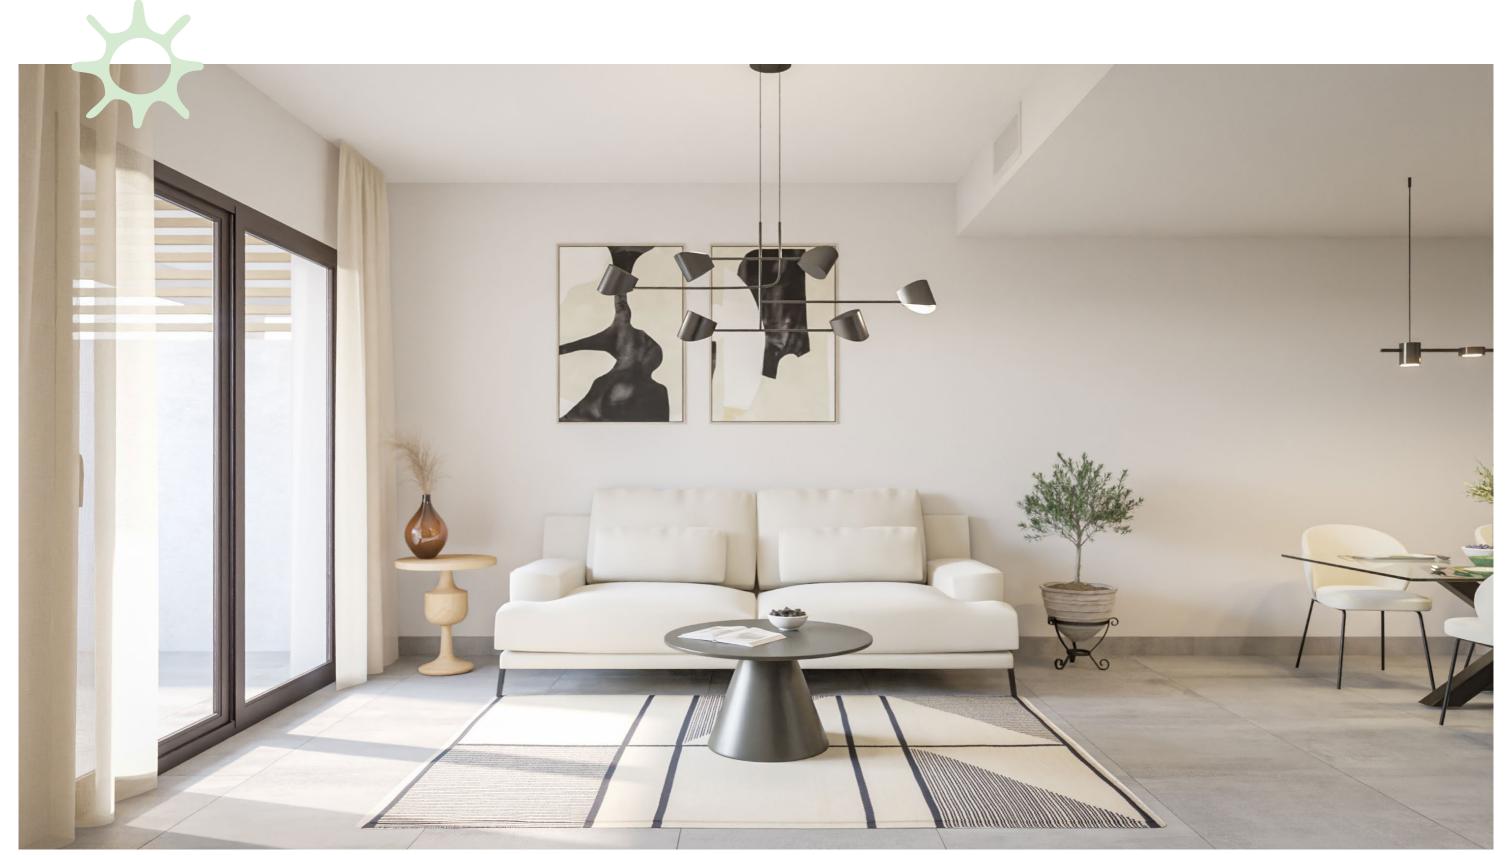

# Design

Bright spaces with Mediterranean touches, where elegance meets warmth. With finishes in neutral tones and a predominance of white, these apartments offer a serene and welcoming atmosphere. The open-concept kitchen effortlessly integrates with the living area, creating a modern and functional environment. Enjoy comfort and authenticity in every corner, where natural textures add a distinctive touch. Welcome to Mediterranean living, where light and simplicity come together to create a warm and inviting home.