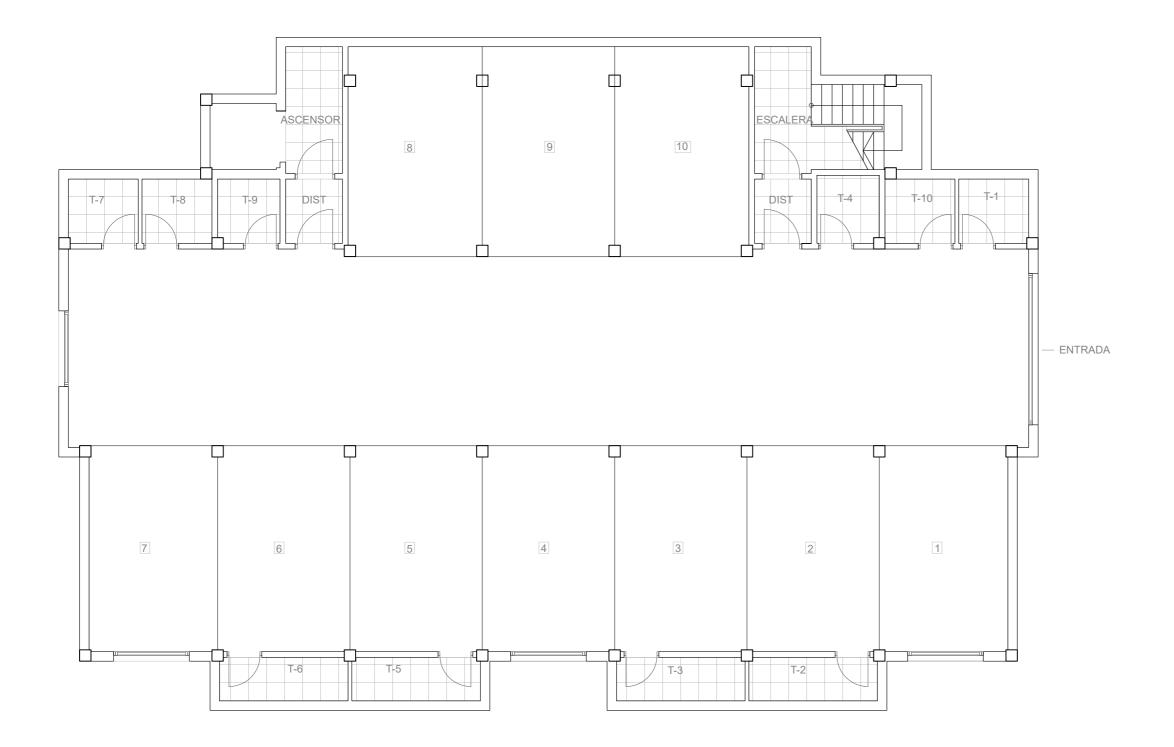

# Underground

| Home | Parking | Storage | S.Surface |
|------|---------|---------|-----------|
| 331  | 1       | T1      | 3,13      |
| 332  |         |         |           |
| 333  | 4       | T4      | 2,95      |
| 334  | 7       | T7      | 3,13      |
| 335  | 8       | Т8      | 3,14      |
| 336  |         |         |           |
| 337  | 9       | T9      | 2,78      |
| 338  | 10      | T10     | 3,14      |
| 339  | 2       | T2      | 3,89      |
| 340  | 3       | T3      | 3,89      |
| 341  | 5       | T5      | 3,89      |
| 342  | 6       | T6      | 3,89      |
|      |         |         |           |