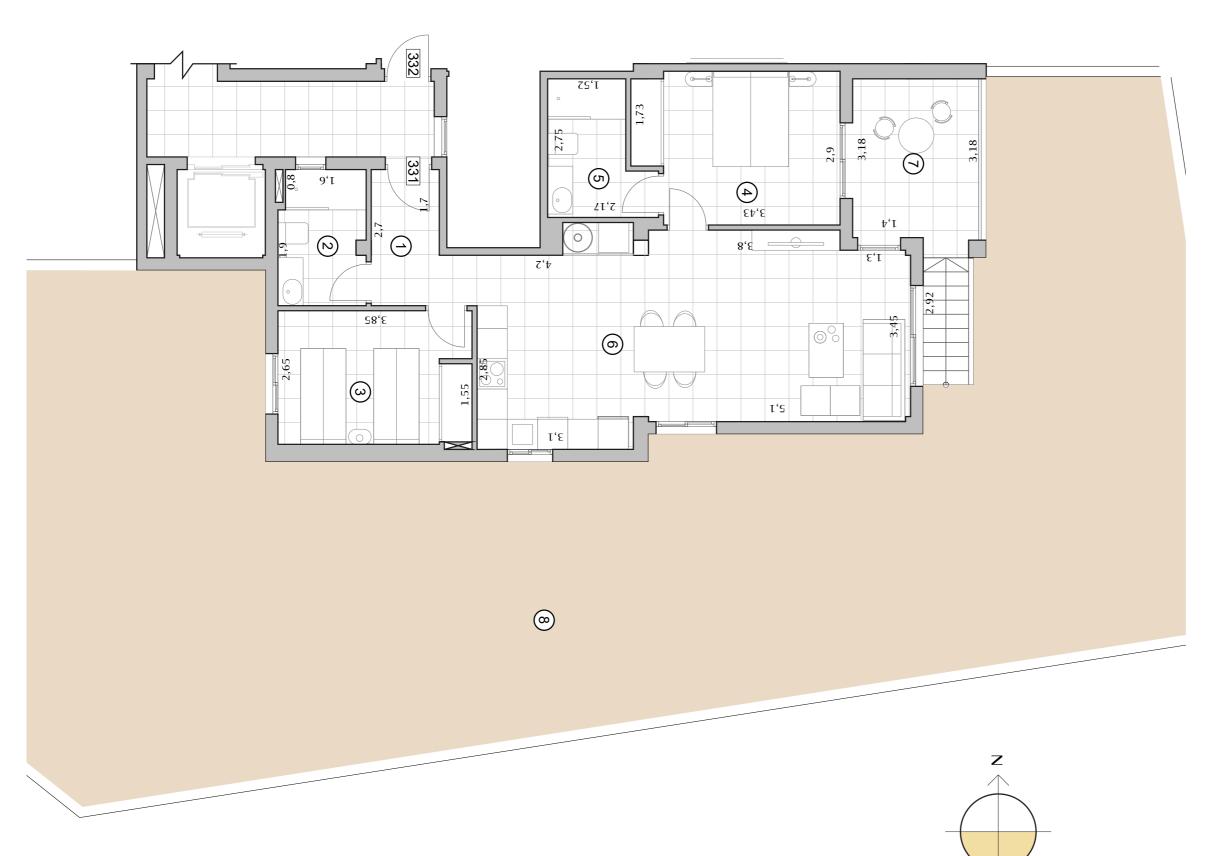

## **Ground floor** 331

| Build | 79,67 |
|-------|-------|
|-------|-------|

| 1 | Hall           | 4,40   |
|---|----------------|--------|
| 2 | Bathroom 2     | 4,54   |
| 3 | Bedroom 2      | 10,20  |
| 4 | Bedroom 1      | 11,80  |
| 5 | Bathroom1      | 4,86   |
| 6 | Kitchen-living | 32,07  |
| 7 | Terrace        | 8,40   |
| 8 | Garden         | 199,15 |
|   |                |        |

#### Included

| Parking | 18,46 |
|---------|-------|
| Storage | 3,13  |

All measures are expressed in M2.

| cale | 1:75 |
|------|------|
|      | A3   |