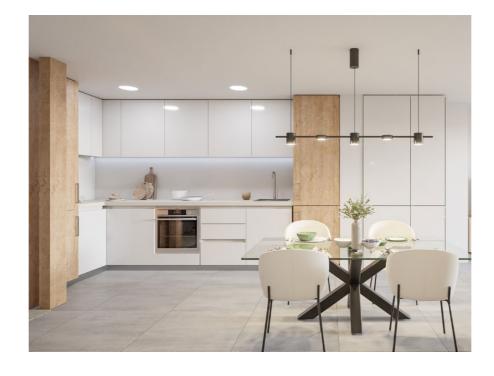

# Design

Bright spaces with Mediterranean touches, where elegance meets warmth. With finishes in neutral tones and a predominance of white, these apartments offer a serene and welcoming atmosphere. The open-concept kitchen effortlessly integrates with the living area, creating a modern and functional environment. Enjoy comfort and authenticity in every corner, where natural textures add a distinctive touch. Welcome to Mediterranean living, where light and simplicity come together to create a warm and inviting home.

#### Kitchen

Charming and practical space with a combination of natural oak and white glossy melamine furniture. Elegant worktop & backsplash Blanco Luna model.

Filtering unit. Kitchen sink with high spout faucet.