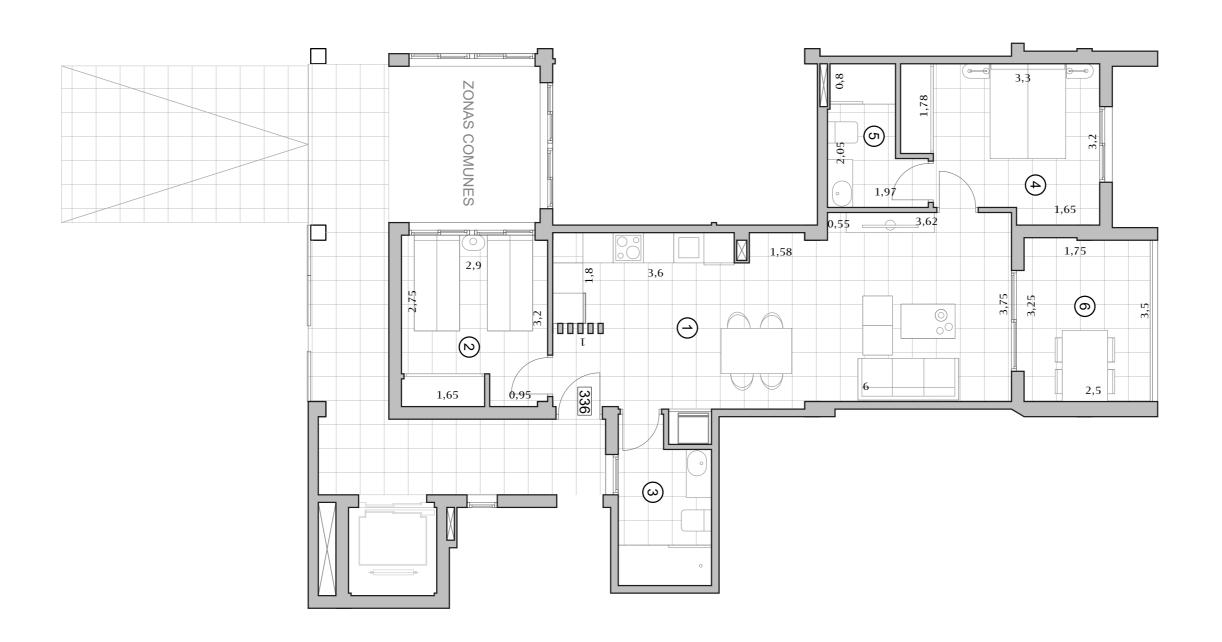

## First floor 335-336-337-338

| First floor |       |
|-------------|-------|
| 335         | 79,67 |
| 336         | 74,27 |
| 337         | 73,87 |
| 338         | 79,04 |

| Scale | 1:100 |
|-------|-------|
|       | AS    |

## First Floor 336

| Buil | d              | 74,27 |  |
|------|----------------|-------|--|
|      |                |       |  |
| 1    | Kitchen-living | 32,60 |  |
| 2    | Bedroom 2      | 9,75  |  |
| 3    | Bathroom 2     | 5,62  |  |
| 4    | Bedroom 1      | 11,14 |  |
| 5    | Bathroom1      | 4,43  |  |
| 6    | Terrace        | 8,35  |  |

All measures are expressed in M2.

| cale | 1:75 |
|------|------|
|      | A3   |

## PATRIMI