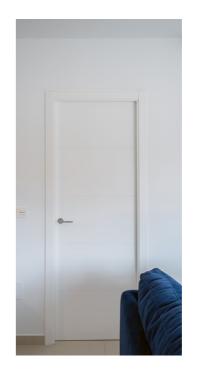

#### **Doors**

Main entrance armoured security door fitted with exterior in brown and white interior panel.

White lacquered interior doors with stainless steel square handlers.

Built in wardrobes with sliding white doors and soft closing system.