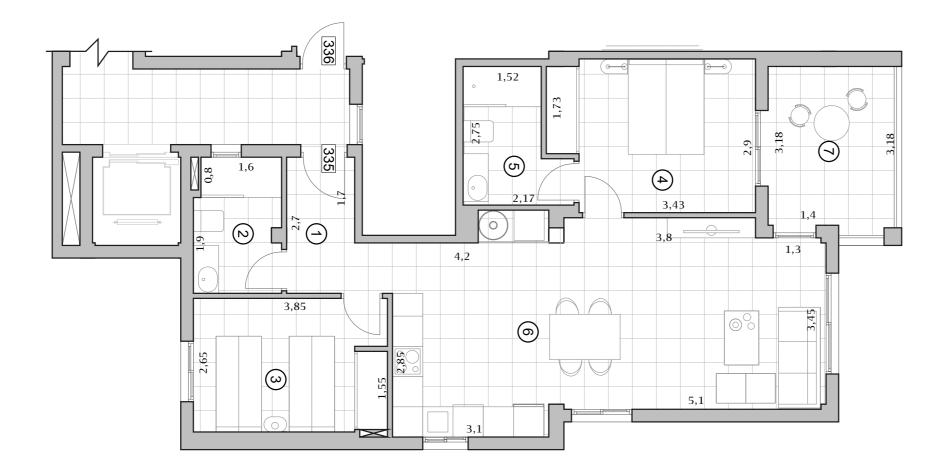

## First Floor 336

| Buil | d              | 74,27 |  |
|------|----------------|-------|--|
|      |                |       |  |
| 1    | Kitchen-living | 32,60 |  |
| 2    | Bedroom 2      | 9,75  |  |
| 3    | Bathroom 2     | 5,62  |  |
| 4    | Bedroom 1      | 11,14 |  |
| 5    | Bathroom1      | 4,43  |  |
| 6    | Terrace        | 8,35  |  |

All measures are expressed in M2.

| cale | 1:75 |
|------|------|
|      | A3   |