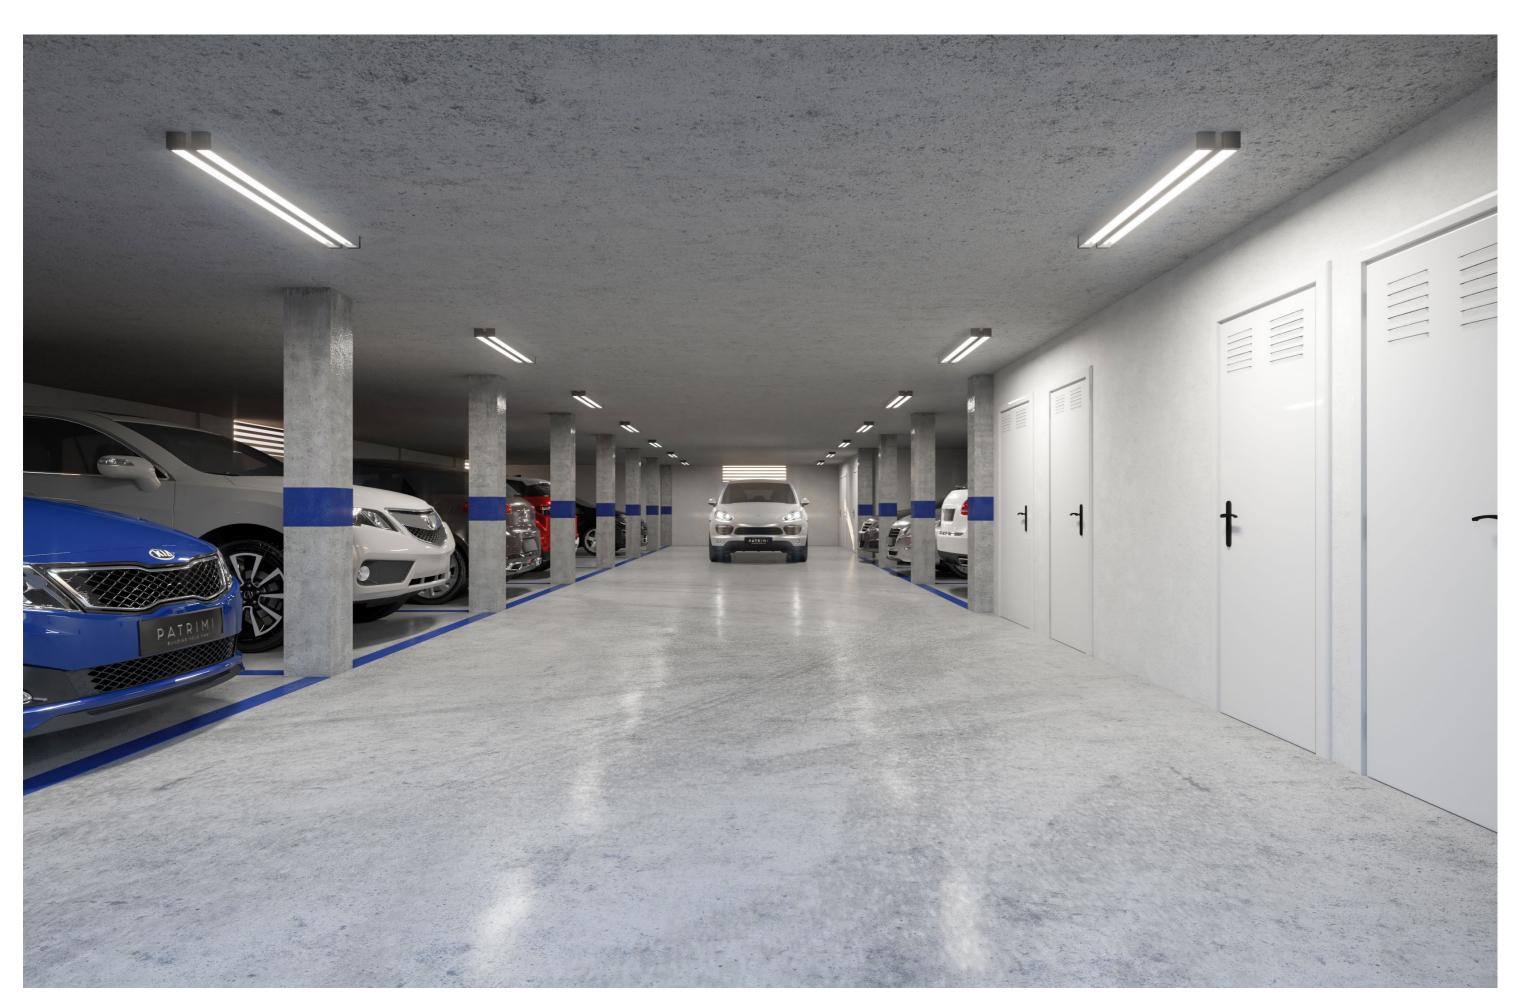

# The project

Residencial Soul is a modern style complex of 12 properties with 2 bedrooms and 2 bathrooms, distributed on three different levels with terraces.

Most of the properties include private parking place and storage room on the garage level and, a couple of properties would enjoy private garden. The penthouses will have spacious solariums with amazing views to the area.

# Underground

| Home | Parking | Storage | S.Surface |
|------|---------|---------|-----------|
| 331  | 1       | T1      | 3,13      |
| 332  |         |         |           |
| 333  | 4       | T4      | 2,95      |
| 334  | 7       | T7      | 3,13      |
| 335  | 8       | Т8      | 3,14      |
| 336  |         |         |           |
| 337  | 9       | T9      | 2,78      |
| 338  | 10      | T10     | 3,14      |
| 339  | 2       | T2      | 3,89      |
| 340  | 3       | T3      | 3,89      |
| 341  | 5       | T5      | 3,89      |
| 342  | 6       | T6      | 3,89      |
|      |         |         |           |