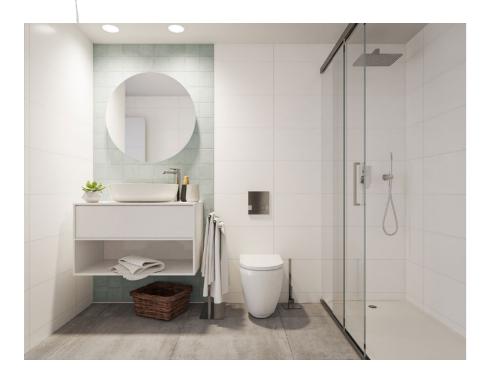

#### **Bathrooms**

The bathrooms include general tiling white (30X60) completed with the wall Stardust Cotto y Stardust Teal (13,5 x 13,5). Porcelain floor tiles Metropol Zen Grey.

In both bathrooms, mixer taps will be installed on white sinks and toilets with a current design. White resin shower tray, sliding aluminum screen and mixer taps.

The white suspended bathroom unit with adjustable support in height and depth with anti-tip system.