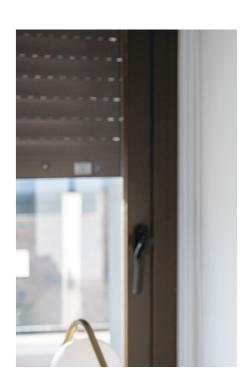

#### Windows and sliding doors

Brown aluminum carpentry with electric blinds of the same material and colour in all rooms, tilt and turn system in bathrooms with manual shutters.

The built-in wardrobes are finished with white smooth sliding doors. Completed with brown sliding windows with electric shutters of the same material and colour.