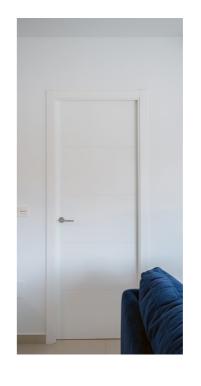

#### **Doors**

Main entrance armoured security door fitted with exterior in brown and white interior panel.

White lacquered interior doors with stainless steel square handlers.

Built in wardrobes with sliding white doors and soft closing system.