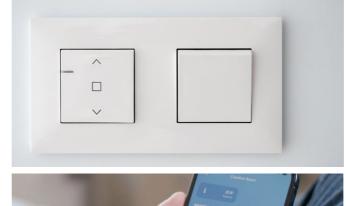

# Domotic home system

The homes are equipped with electrical and telecommunications outlets required by the Low Voltage Electrotechnical Regulations.

Intercom for communication between the home and the main entrance.

Home automation system: blind control, alarm, lighting control (living room and kitchen).

Legrand Valena Next series mechanisms that can be connected to the home automation system.