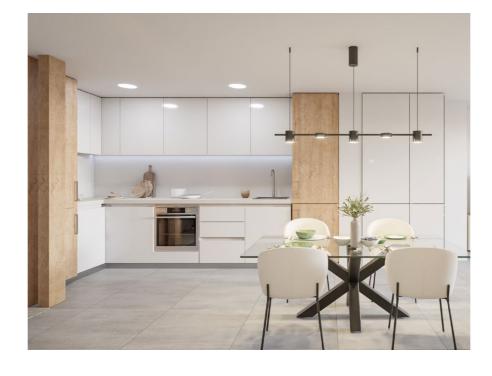

# Kitchen

Charming and practical space with a combination of natural oak and white glossy melamine furniture. Elegant worktop & backsplash Blanco Luna model.

Filtering unit. Kitchen sink with high spout faucet.