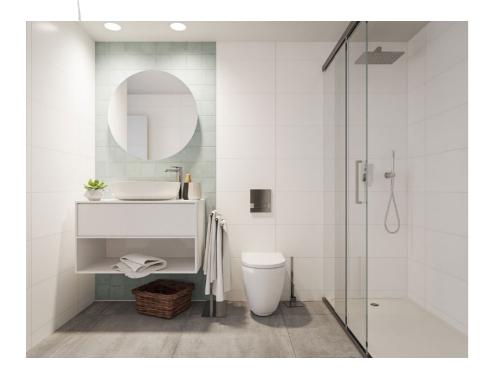

#### **Bathrooms**

The bathrooms include general tiling white (30X60) completed with the wall Stardust Cotto y Stardust Teal (13,5 x 13,5). Porcelain floor tiles Metropol Zen Grey.

In both bathrooms, mixer taps will be installed on white sinks and toilets with a current design. White resin shower tray, sliding aluminum screen and mixer taps.

The white suspended bathroom unit with adjustable support in height and depth with anti-tip system.