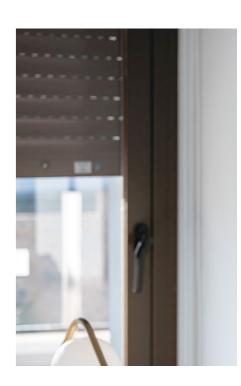

# Windows and sliding doors

Brown aluminum carpentry with electric blinds of the same material and colour in all rooms, tilt and turn system in bathrooms with manual shutters.

The built-in wardrobes are finished with white smooth sliding doors. Completed with brown sliding windows with electric shutters of the same material and colour.