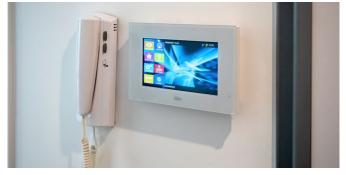

# Domotic home system

The homes are equipped with electrical and telecommunications outlets required by the Low Voltage Electrotechnical Regulations.

Intercom for communication between the home and the main entrance.