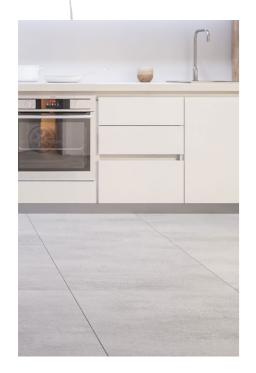

# Kitchen

Charming and practical space with a combination of natural oak and white glossy melamine furniture. Elegant worktop & backsplash Blanco Luna model.

Filtering unit. Kitchen sink with high spout faucet.