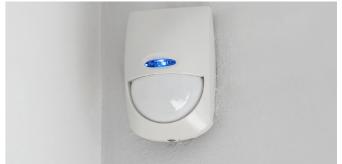

# Additional qualities

Pre-installation of central hot and cold air conditioning.

**((•))** Fully fitted alarm system with one sensor by room, touch pannel and siren.