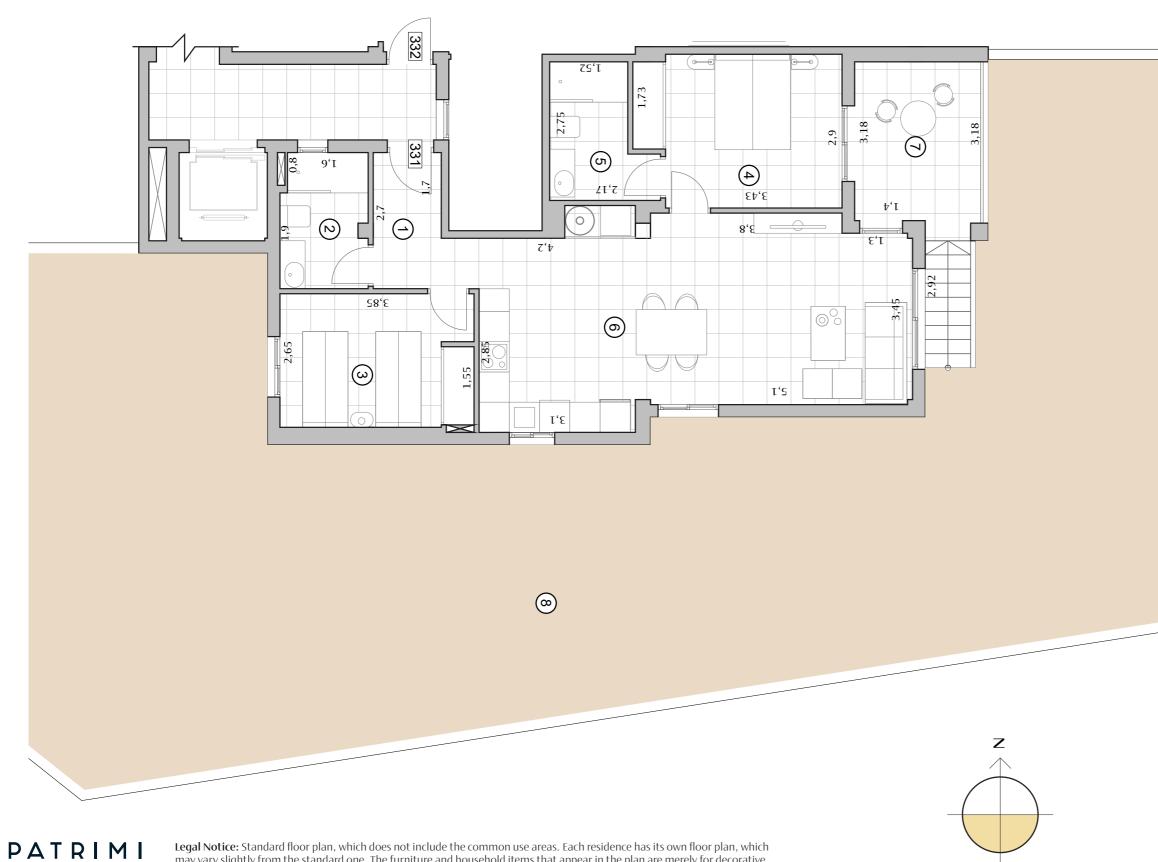

### First Floor 335

### **E** 2 **C** 2

| Build | 79,67 |
|-------|-------|
|       | - , - |

| 1 | Hall           | 4,40  |
|---|----------------|-------|
| 2 | Bathroom 2     | 4,54  |
| 3 | Bedroom 2      | 10,20 |
| 4 | Bedroom 1      | 11,80 |
| 5 | Bathroom1      | 4,86  |
| 6 | Kitchen-living | 32,07 |
| 7 | Terrace        | 8,40  |

| Included |       |  |
|----------|-------|--|
| Parking  | 19,49 |  |
| Storage  | 3,14  |  |

|--|

| 3/5                |                                                                                                                                                                                                                                                                                                                                                                                                                                                                                                                                                                                                                                                                                                                                                                                                                                                                                                                                                                                                                                                                                                                                                                                                                                                                                                                                                                                                                                                                                                                                                                                                                                                                                                                                                                                                                                                                                                                                                                                                                                 |  |  |  |
|--------------------|---------------------------------------------------------------------------------------------------------------------------------------------------------------------------------------------------------------------------------------------------------------------------------------------------------------------------------------------------------------------------------------------------------------------------------------------------------------------------------------------------------------------------------------------------------------------------------------------------------------------------------------------------------------------------------------------------------------------------------------------------------------------------------------------------------------------------------------------------------------------------------------------------------------------------------------------------------------------------------------------------------------------------------------------------------------------------------------------------------------------------------------------------------------------------------------------------------------------------------------------------------------------------------------------------------------------------------------------------------------------------------------------------------------------------------------------------------------------------------------------------------------------------------------------------------------------------------------------------------------------------------------------------------------------------------------------------------------------------------------------------------------------------------------------------------------------------------------------------------------------------------------------------------------------------------------------------------------------------------------------------------------------------------|--|--|--|
| First Floor<br>336 |                                                                                                                                                                                                                                                                                                                                                                                                                                                                                                                                                                                                                                                                                                                                                                                                                                                                                                                                                                                                                                                                                                                                                                                                                                                                                                                                                                                                                                                                                                                                                                                                                                                                                                                                                                                                                                                                                                                                                                                                                                 |  |  |  |
| 2 🛄 2              |                                                                                                                                                                                                                                                                                                                                                                                                                                                                                                                                                                                                                                                                                                                                                                                                                                                                                                                                                                                                                                                                                                                                                                                                                                                                                                                                                                                                                                                                                                                                                                                                                                                                                                                                                                                                                                                                                                                                                                                                                                 |  |  |  |
| <b>Build</b> 74,27 |                                                                                                                                                                                                                                                                                                                                                                                                                                                                                                                                                                                                                                                                                                                                                                                                                                                                                                                                                                                                                                                                                                                                                                                                                                                                                                                                                                                                                                                                                                                                                                                                                                                                                                                                                                                                                                                                                                                                                                                                                                 |  |  |  |
|                    |                                                                                                                                                                                                                                                                                                                                                                                                                                                                                                                                                                                                                                                                                                                                                                                                                                                                                                                                                                                                                                                                                                                                                                                                                                                                                                                                                                                                                                                                                                                                                                                                                                                                                                                                                                                                                                                                                                                                                                                                                                 |  |  |  |
| Kitchen-living     | 32,60                                                                                                                                                                                                                                                                                                                                                                                                                                                                                                                                                                                                                                                                                                                                                                                                                                                                                                                                                                                                                                                                                                                                                                                                                                                                                                                                                                                                                                                                                                                                                                                                                                                                                                                                                                                                                                                                                                                                                                                                                           |  |  |  |
| Bedroom 2          | 9,75                                                                                                                                                                                                                                                                                                                                                                                                                                                                                                                                                                                                                                                                                                                                                                                                                                                                                                                                                                                                                                                                                                                                                                                                                                                                                                                                                                                                                                                                                                                                                                                                                                                                                                                                                                                                                                                                                                                                                                                                                            |  |  |  |
| Bathroom 2         | 5,62                                                                                                                                                                                                                                                                                                                                                                                                                                                                                                                                                                                                                                                                                                                                                                                                                                                                                                                                                                                                                                                                                                                                                                                                                                                                                                                                                                                                                                                                                                                                                                                                                                                                                                                                                                                                                                                                                                                                                                                                                            |  |  |  |
| Bedroom 1          | 11,14                                                                                                                                                                                                                                                                                                                                                                                                                                                                                                                                                                                                                                                                                                                                                                                                                                                                                                                                                                                                                                                                                                                                                                                                                                                                                                                                                                                                                                                                                                                                                                                                                                                                                                                                                                                                                                                                                                                                                                                                                           |  |  |  |
| Bathroom1          | 4,43                                                                                                                                                                                                                                                                                                                                                                                                                                                                                                                                                                                                                                                                                                                                                                                                                                                                                                                                                                                                                                                                                                                                                                                                                                                                                                                                                                                                                                                                                                                                                                                                                                                                                                                                                                                                                                                                                                                                                                                                                            |  |  |  |
| Terrace            | 8,35                                                                                                                                                                                                                                                                                                                                                                                                                                                                                                                                                                                                                                                                                                                                                                                                                                                                                                                                                                                                                                                                                                                                                                                                                                                                                                                                                                                                                                                                                                                                                                                                                                                                                                                                                                                                                                                                                                                                                                                                                            |  |  |  |
|                    | 2 2   2 2   2 2   Event Particular Pa |  |  |  |