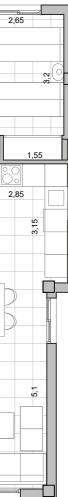

### First Floor 335

### **E** 2 **C** 2

| Build | 79,67 |
|-------|-------|
|       | - , - |

| 1 | Hall           | 4,40  |
|---|----------------|-------|
| 2 | Bathroom 2     | 4,54  |
| 3 | Bedroom 2      | 10,20 |
| 4 | Bedroom 1      | 11,80 |
| 5 | Bathroom1      | 4,86  |
| 6 | Kitchen-living | 32,07 |
| 7 | Terrace        | 8,40  |

| Included |       |  |
|----------|-------|--|
| Parking  | 19,49 |  |
| Storage  | 3,14  |  |

|--|

| 3/5                |                                                                                                                                                                                                                                                                                                                                                                                                                                                                                                                                                                                                                                                                                                                                                                                                                                                                                                                                                                                                                                                                                                                                                                                                                                                                                                                                                                                                                                                                                                                                                                                                                                                                                                                                                                                                                                                                                                                                                                                                                                 |  |  |  |
|--------------------|---------------------------------------------------------------------------------------------------------------------------------------------------------------------------------------------------------------------------------------------------------------------------------------------------------------------------------------------------------------------------------------------------------------------------------------------------------------------------------------------------------------------------------------------------------------------------------------------------------------------------------------------------------------------------------------------------------------------------------------------------------------------------------------------------------------------------------------------------------------------------------------------------------------------------------------------------------------------------------------------------------------------------------------------------------------------------------------------------------------------------------------------------------------------------------------------------------------------------------------------------------------------------------------------------------------------------------------------------------------------------------------------------------------------------------------------------------------------------------------------------------------------------------------------------------------------------------------------------------------------------------------------------------------------------------------------------------------------------------------------------------------------------------------------------------------------------------------------------------------------------------------------------------------------------------------------------------------------------------------------------------------------------------|--|--|--|
| First Floor<br>336 |                                                                                                                                                                                                                                                                                                                                                                                                                                                                                                                                                                                                                                                                                                                                                                                                                                                                                                                                                                                                                                                                                                                                                                                                                                                                                                                                                                                                                                                                                                                                                                                                                                                                                                                                                                                                                                                                                                                                                                                                                                 |  |  |  |
| 2 🛄 2              |                                                                                                                                                                                                                                                                                                                                                                                                                                                                                                                                                                                                                                                                                                                                                                                                                                                                                                                                                                                                                                                                                                                                                                                                                                                                                                                                                                                                                                                                                                                                                                                                                                                                                                                                                                                                                                                                                                                                                                                                                                 |  |  |  |
| <b>Build</b> 74,27 |                                                                                                                                                                                                                                                                                                                                                                                                                                                                                                                                                                                                                                                                                                                                                                                                                                                                                                                                                                                                                                                                                                                                                                                                                                                                                                                                                                                                                                                                                                                                                                                                                                                                                                                                                                                                                                                                                                                                                                                                                                 |  |  |  |
|                    |                                                                                                                                                                                                                                                                                                                                                                                                                                                                                                                                                                                                                                                                                                                                                                                                                                                                                                                                                                                                                                                                                                                                                                                                                                                                                                                                                                                                                                                                                                                                                                                                                                                                                                                                                                                                                                                                                                                                                                                                                                 |  |  |  |
| Kitchen-living     | 32,60                                                                                                                                                                                                                                                                                                                                                                                                                                                                                                                                                                                                                                                                                                                                                                                                                                                                                                                                                                                                                                                                                                                                                                                                                                                                                                                                                                                                                                                                                                                                                                                                                                                                                                                                                                                                                                                                                                                                                                                                                           |  |  |  |
| Bedroom 2          | 9,75                                                                                                                                                                                                                                                                                                                                                                                                                                                                                                                                                                                                                                                                                                                                                                                                                                                                                                                                                                                                                                                                                                                                                                                                                                                                                                                                                                                                                                                                                                                                                                                                                                                                                                                                                                                                                                                                                                                                                                                                                            |  |  |  |
| Bathroom 2         | 5,62                                                                                                                                                                                                                                                                                                                                                                                                                                                                                                                                                                                                                                                                                                                                                                                                                                                                                                                                                                                                                                                                                                                                                                                                                                                                                                                                                                                                                                                                                                                                                                                                                                                                                                                                                                                                                                                                                                                                                                                                                            |  |  |  |
| Bedroom 1          | 11,14                                                                                                                                                                                                                                                                                                                                                                                                                                                                                                                                                                                                                                                                                                                                                                                                                                                                                                                                                                                                                                                                                                                                                                                                                                                                                                                                                                                                                                                                                                                                                                                                                                                                                                                                                                                                                                                                                                                                                                                                                           |  |  |  |
| Bathroom1          | 4,43                                                                                                                                                                                                                                                                                                                                                                                                                                                                                                                                                                                                                                                                                                                                                                                                                                                                                                                                                                                                                                                                                                                                                                                                                                                                                                                                                                                                                                                                                                                                                                                                                                                                                                                                                                                                                                                                                                                                                                                                                            |  |  |  |
| Terrace            | 8,35                                                                                                                                                                                                                                                                                                                                                                                                                                                                                                                                                                                                                                                                                                                                                                                                                                                                                                                                                                                                                                                                                                                                                                                                                                                                                                                                                                                                                                                                                                                                                                                                                                                                                                                                                                                                                                                                                                                                                                                                                            |  |  |  |
|                    | 2 2   2 2   2 2   Event Particular Pa |  |  |  |