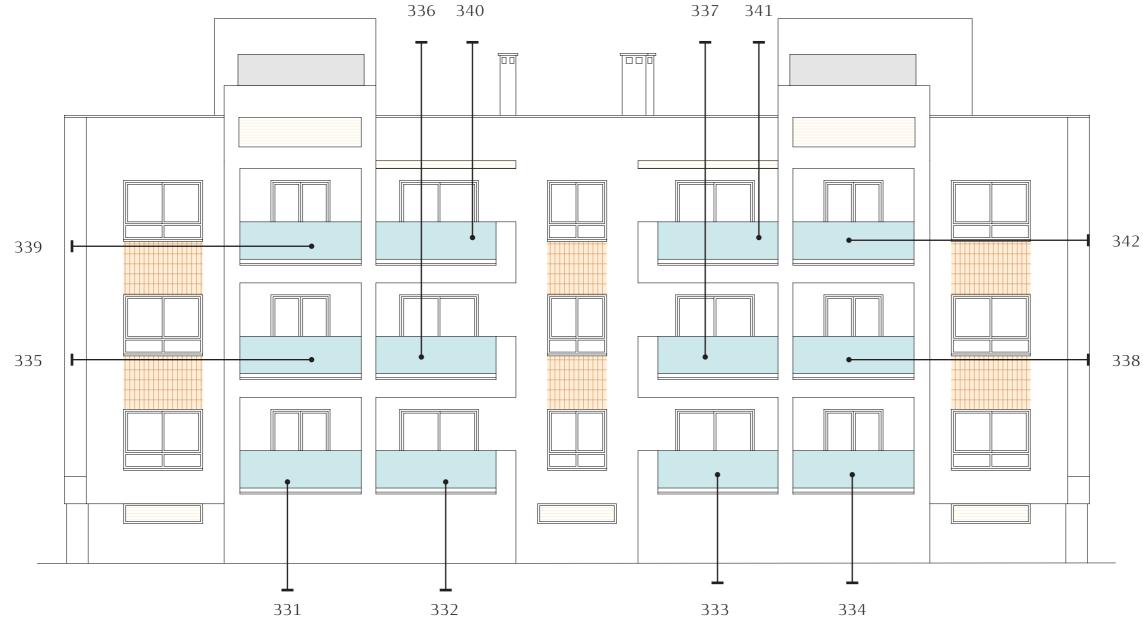

### Surfaces

| Ground floor |       |
|--------------|-------|
| 331          | 79,67 |
| 332          | 74,27 |
| 333          | 73,87 |
| 334          | 79,04 |
| First floor  |       |
| 335          | 79,67 |
| 336          | 74,27 |
| 337          | 73,87 |
| 338          | 79,04 |
| Penthouse    |       |
| 339          | 79,67 |
| 340          | 74,27 |
| 341          | 73,87 |
| 342          | 79,04 |
|              |       |

338

### First floor 335-336-337-338 **4** 2 囲 2

| First floor |       |  |  |
|-------------|-------|--|--|
| 335         | 79,67 |  |  |
| 336         | 74,27 |  |  |
| 337         | 73,87 |  |  |
| 338         | 79,04 |  |  |

### Penthouses 339-340-341-342

| Penthouse |       |
|-----------|-------|
| 339       | 79,67 |
| 340       | 74,27 |
| 341       | 73,87 |
| 342       | 79,04 |

**Legal Notice:** Standard floor plan, which does not include the common use areas. Each residence has its own floor plan, which may vary slightly from the standard one. The furniture and household items that appear in the plan are merely for decorative purposes. This is not a contractual document. This plan can be modified by the Project Management Team according to construction or design needs.