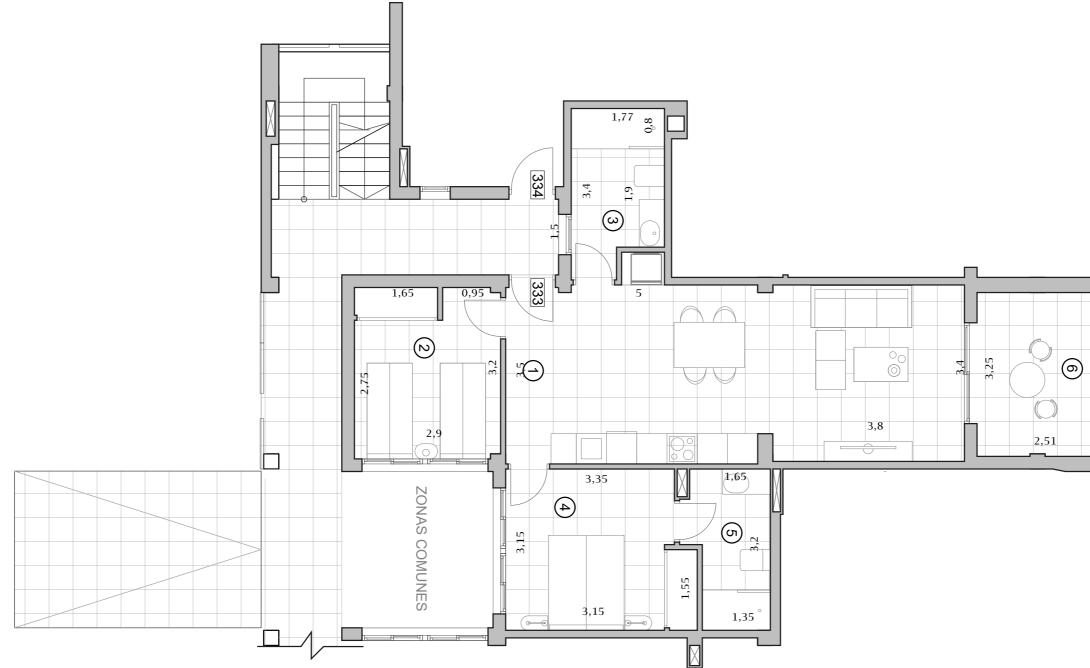

### Ground floor 331-332-333-334

**E** 2 **C** 2

| Ground floor |       |
|--------------|-------|
| 331          | 79,67 |
| 332          | 74,27 |
| 333          | 73,87 |
| 334          | 79,04 |

### Ground floor 331

### **E** 2 **C** 2

| Build | 79,67 |
|-------|-------|
| Dunu  | 19,01 |

| 1 | Hall           | 4,40   |
|---|----------------|--------|
| 2 | Bathroom 2     | 4,54   |
| 3 | Bedroom 2      | 10,20  |
| 4 | Bedroom 1      | 11,80  |
| 5 | Bathroom1      | 4,86   |
| 6 | Kitchen-living | 32,07  |
| 7 | Terrace        | 8,40   |
| 8 | Garden         | 199,15 |

### Included

S

| Parking | 18,46 |
|---------|-------|
| Storage | 3,13  |

× ×

**Legal Notice:** Standard floor plan, which does not include the common use areas. Each residence has its own floor plan, which may vary slightly from the standard one. The furniture and household items that appear in the plan are merely for decorative purposes. This is not a contractual document. This plan can be modified by the Project Management Team according to construction or design needs.

### Ground floor 332

**E** 2 **C** 2

| Build | 74,27 |
|-------|-------|
|-------|-------|

| 1 | Kitchen-living | 32,60 |
|---|----------------|-------|
| 2 | Bedroom 2      | 9,75  |
| 3 | Bathroom 2     | 5,62  |
| 4 | Bedroom 1      | 11,14 |
| 5 | Bathroom1      | 4,43  |
| 6 | Terrace        | 8,35  |
| 7 | Garden         | 20,45 |
|   |                |       |

### Ground floor 333

### **E** 2 **C** 2

| Build |  | 73,87 |
|-------|--|-------|
|       |  |       |

| 1 | Kitchen-living | 32,58 |
|---|----------------|-------|
| 2 | Bedroom 2      | 9,75  |
| 3 | Bathroom 2     | 5,67  |
| 4 | Bedroom 1      | 11,42 |
| 5 | Bathroom1      | 4,87  |
| 6 | Terrace        | 8,41  |

#### Included

| Parking | 18,97 |
|---------|-------|
| Storage | 2,95  |

20

PATRIMI

### Ground floor 334

#### **1** 2 囲 2

| Build | 79,04 |
|-------|-------|
| 0 0   | . , , |

| 1 | Hall           | 4,62  |
|---|----------------|-------|
| 2 | Bathroom 2     | 4,54  |
| 3 | Bedroom 2      | 10,1  |
| 4 | Bedroom 1      | 11,28 |
| 5 | Bathroom1      | 4,87  |
| 6 | Kitchen-living | 32,1  |
| 7 | Terrace        | 8,4   |

| Included |       |  |
|----------|-------|--|
| Parking  | 18,46 |  |
| Storage  | 3,13  |  |

**Legal Notice:** Standard floor plan, which does not include the common use areas. Each residence has its own floor plan, which may vary slightly from the standard one. The furniture and household items that appear in the plan are merely for decorative purposes. This is not a contractual document. This plan can be modified by the Project Management Team according to construction or design needs.