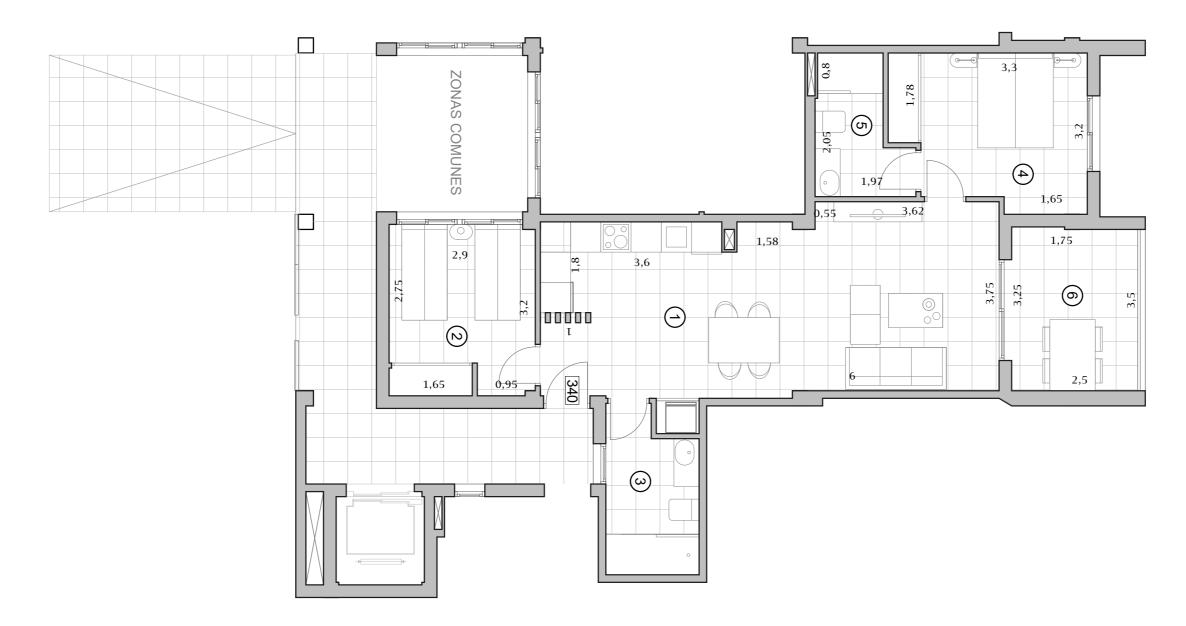

### Ground floor 331

### **E** 2 **C** 2

| Build | 79,67 |
|-------|-------|
| Dunu  | 19,01 |

| 1 | Hall           | 4,40   |
|---|----------------|--------|
| 2 | Bathroom 2     | 4,54   |
| 3 | Bedroom 2      | 10,20  |
| 4 | Bedroom 1      | 11,80  |
| 5 | Bathroom1      | 4,86   |
| 6 | Kitchen-living | 32,07  |
| 7 | Terrace        | 8,40   |
| 8 | Garden         | 199,15 |

### Included

S

| Parking | 18,46 |
|---------|-------|
| Storage | 3,13  |

× ×

**Legal Notice:** Standard floor plan, which does not include the common use areas. Each residence has its own floor plan, which may vary slightly from the standard one. The furniture and household items that appear in the plan are merely for decorative purposes. This is not a contractual document. This plan can be modified by the Project Management Team according to construction or design needs.