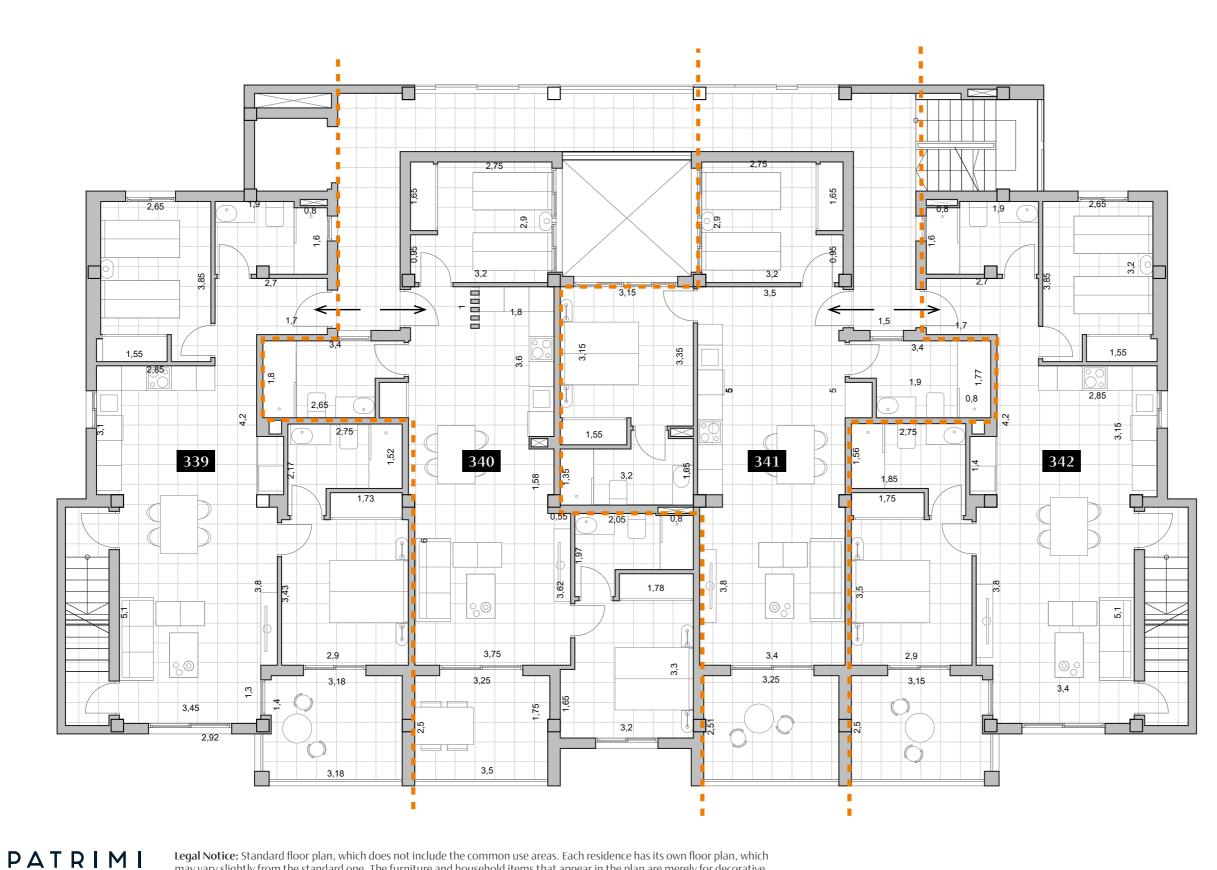

### 1/5

### Penthouses 339-340-341-342

| Penthouse |       |
|-----------|-------|
| 339       | 79,67 |
| 340       | 74,27 |
| 341       | 73,87 |
| 342       | 79,04 |

**Legal Notice:** Standard floor plan, which does not include the common use areas. Each residence has its own floor plan, which may vary slightly from the standard one. The furniture and household items that appear in the plan are merely for decorative purposes. This is not a contractual document. This plan can be modified by the Project Management Team according to construction or design needs.

### Penthouse 339

### **E** 2 **C** 2

| Bui | ld             | 79,67 |
|-----|----------------|-------|
| 339 | 9              |       |
| 1   | Hall           | 4,40  |
| 2   | Bathroom 2     | 4,54  |
| 3   | Bedroom 2      | 10,20 |
| 4   | Bedroom 1      | 11,80 |
| 5   | Bathroom1      | 4,86  |
| 6   | Kitchen-living | 32,07 |
| 7   | Terrace        | 8,40  |

#### Included

| Parking  | 19,10 |
|----------|-------|
| Storage  | 3,89  |
| Solarium | 95,39 |

# Penthouse 340

### **E** 2 **C** 2

| Bui | ld             | 74,27 |
|-----|----------------|-------|
| 1   | Kitchen-living | 32,60 |
| 2   | Bedroom 2      | 9,75  |
| 3   | Bathroom 2     | 5,62  |
| 4   | Bedroom 1      | 11,14 |
| 5   | Bathroom1      | 4,43  |
| 6   | Terrace        | 8,35  |

| 18,97 |
|-------|
| 3,89  |
| 65,26 |
|       |

Scale

**Legal Notice:** Standard floor plan, which does not include the common use areas. Each residence has its own floor plan, which may vary slightly from the standard one. The furniture and household items that appear in the plan are merely for decorative purposes. This is not a contractual document. This plan can be modified by the Project Management Team according to construction or design needs.

### Penthouse 341

### **E** 2 **C** 2

| Build | 73,87 |
|-------|-------|
|       |       |

| 1 | Kitchen-living | 32,60 |
|---|----------------|-------|
| 2 | Bedroom 2      | 9,75  |
| 3 | Bathroom 2     | 5,62  |
| 4 | Bedroom 1      | 11,14 |
| 5 | Bathroom1      | 4,43  |
| 6 | Terrace        | 8,35  |

#### Included

| Parking  | 19,10 |
|----------|-------|
| Storage  | 3,89  |
| Solarium | 63,62 |

PATRIMI

# Penthouse 342

### **E** 2 **C** 2

| Build | 79,04 |
|-------|-------|
|       |       |

### 342

| • • • |                |       |
|-------|----------------|-------|
| 1     | Hall           | 4,40  |
| 2     | Bathroom 2     | 4,54  |
| 3     | Bedroom 2      | 10,20 |
| 4     | Bedroom 1      | 11,80 |
| 5     | Bathroom1      | 4,86  |
| 6     | Kitchen-living | 32,07 |
| 7     | Terrace        | 8,40  |
|       |                |       |

| Included |       |
|----------|-------|
| Parking  | 19,09 |
| Storage  | 3,89  |
| Solarium | 95,58 |

|--|

Scale

A3