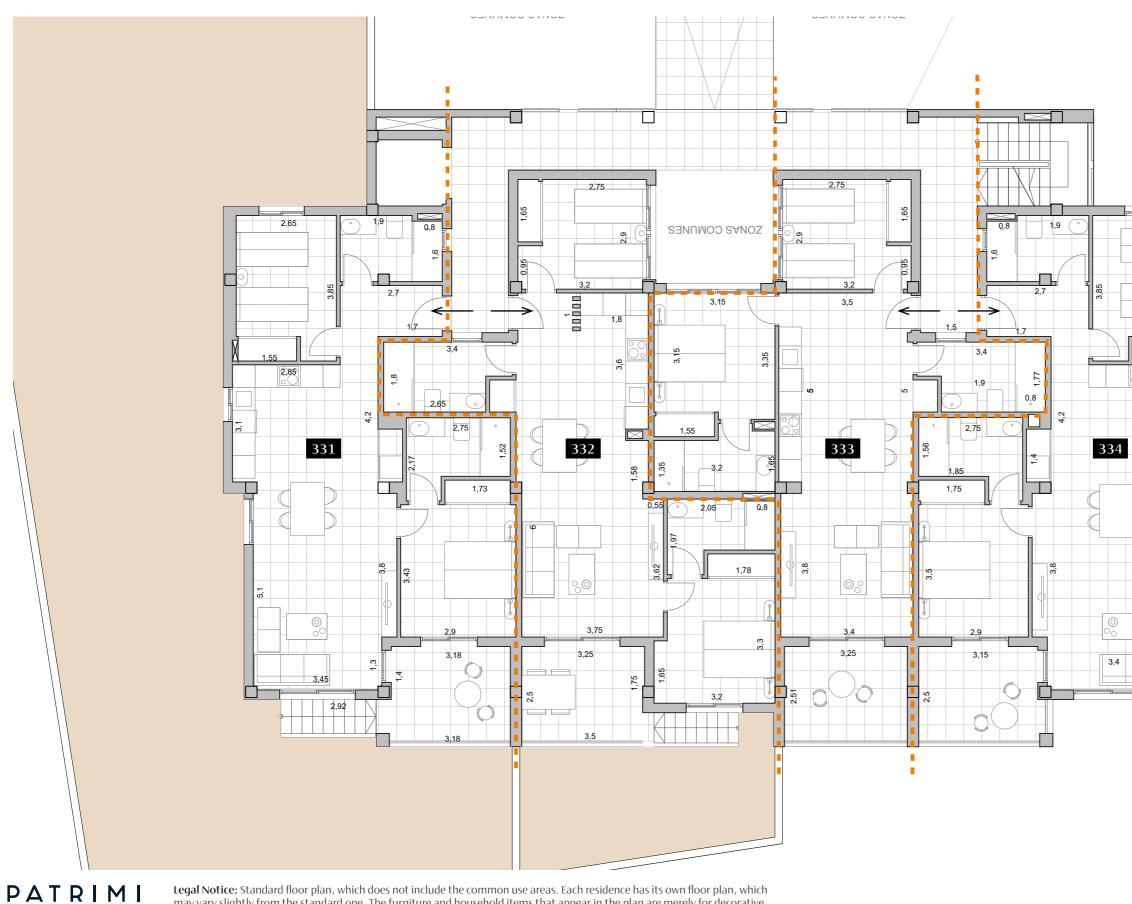

### Ground floor 331-332-333-334

**E** 2 **C** 2

| Ground floor |       |
|--------------|-------|
| 331          | 79,67 |
| 332          | 74,27 |
| 333          | 73,87 |
| 334          | 79,04 |

### Ground floor 331

### **E** 2 **C** 2

| Build | 79,67 |
|-------|-------|
| Dunu  | 19,01 |

| 1 | Hall           | 4,40   |
|---|----------------|--------|
| 2 | Bathroom 2     | 4,54   |
| 3 | Bedroom 2      | 10,20  |
| 4 | Bedroom 1      | 11,80  |
| 5 | Bathroom1      | 4,86   |
| 6 | Kitchen-living | 32,07  |
| 7 | Terrace        | 8,40   |
| 8 | Garden         | 199,15 |

### Included

S

| Parking | 18,46 |
|---------|-------|
| Storage | 3,13  |

× ×

**Legal Notice:** Standard floor plan, which does not include the common use areas. Each residence has its own floor plan, which may vary slightly from the standard one. The furniture and household items that appear in the plan are merely for decorative purposes. This is not a contractual document. This plan can be modified by the Project Management Team according to construction or design needs.

### Ground floor 332

**E** 2 **C** 2

| Build | 74,27 |
|-------|-------|
|-------|-------|

| 1 | Kitchen-living | 32,60 |
|---|----------------|-------|
| 2 | Bedroom 2      | 9,75  |
| 3 | Bathroom 2     | 5,62  |
| 4 | Bedroom 1      | 11,14 |
| 5 | Bathroom1      | 4,43  |
| 6 | Terrace        | 8,35  |
| 7 | Garden         | 20,45 |
|   |                |       |

### Ground floor 333

### **E** 2 **C** 2

| Build |  | 73,87 |
|-------|--|-------|
|       |  |       |

| 1 | Kitchen-living | 32,58 |
|---|----------------|-------|
| 2 | Bedroom 2      | 9,75  |
| 3 | Bathroom 2     | 5,67  |
| 4 | Bedroom 1      | 11,42 |
| 5 | Bathroom1      | 4,87  |
| 6 | Terrace        | 8,41  |

#### Included

| Parking | 18,97 |
|---------|-------|
| Storage | 2,95  |

20

PATRIMI

### Ground floor 334

#### **1** 2 囲 2

| Build | 79,04 |
|-------|-------|
| 0 0   | . , , |

| 1 | Hall           | 4,62  |
|---|----------------|-------|
| 2 | Bathroom 2     | 4,54  |
| 3 | Bedroom 2      | 10,1  |
| 4 | Bedroom 1      | 11,28 |
| 5 | Bathroom1      | 4,87  |
| 6 | Kitchen-living | 32,1  |
| 7 | Terrace        | 8,4   |

| Included |       |  |
|----------|-------|--|
| Parking  | 18,46 |  |
| Storage  | 3,13  |  |

**Legal Notice:** Standard floor plan, which does not include the common use areas. Each residence has its own floor plan, which may vary slightly from the standard one. The furniture and household items that appear in the plan are merely for decorative purposes. This is not a contractual document. This plan can be modified by the Project Management Team according to construction or design needs.