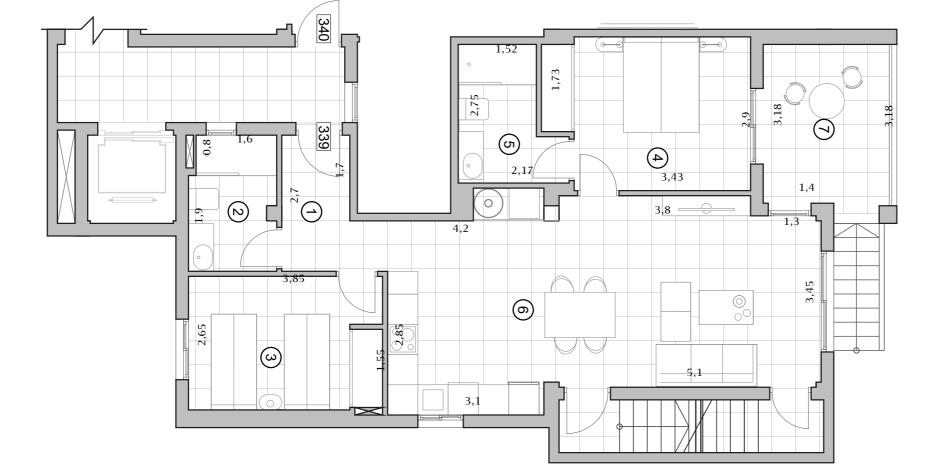

### First Floor 338

### **E** 2 **C** 2

| Build |                | 79,04 |  |
|-------|----------------|-------|--|
|       | Hall           | 4,62  |  |
| 2     | Bathroom 2     | 4,54  |  |
| 3     | Bedroom 2      | 10,1  |  |
| 4     | Bedroom 1      | 11,28 |  |
| 5     | Bathroom1      | 4,87  |  |
| 6     | Kitchen-living | 32,1  |  |
| 7     | Terrace        | 8,4   |  |

| Included |       |  |
|----------|-------|--|
| Parking  | 19,49 |  |
| Storage  | 3,14  |  |
|          |       |  |