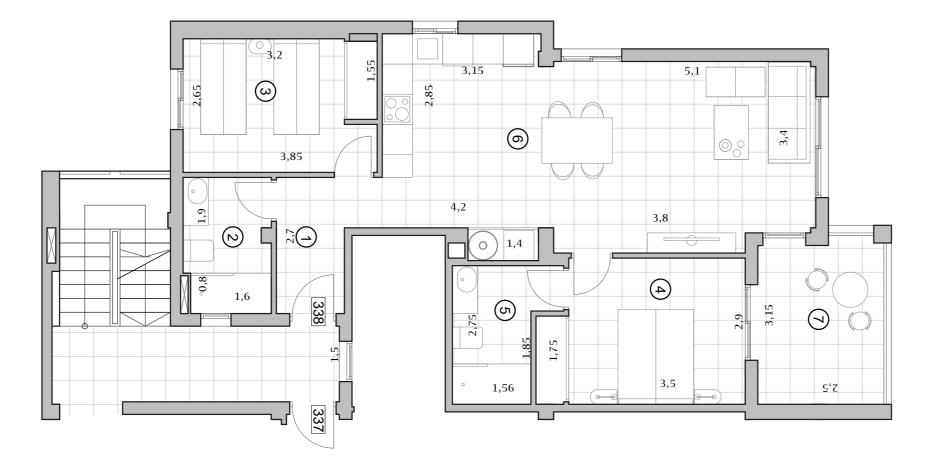

338

### 1/5

### First floor 335-336-337-338 **4** 2 囲 2

| First floor |       |  |  |
|-------------|-------|--|--|
| 335         | 79,67 |  |  |
| 336         | 74,27 |  |  |
| 337         | 73,87 |  |  |
| 338         | 79,04 |  |  |

### First Floor 335

### **E** 2 **C** 2

| Build | 79,67 |
|-------|-------|
|       | - , - |

| 1 | Hall           | 4,40  |
|---|----------------|-------|
| 2 | Bathroom 2     | 4,54  |
| 3 | Bedroom 2      | 10,20 |
| 4 | Bedroom 1      | 11,80 |
| 5 | Bathroom1      | 4,86  |
| 6 | Kitchen-living | 32,07 |
| 7 | Terrace        | 8,40  |

| Included |       |  |
|----------|-------|--|
| Parking  | 19,49 |  |
| Storage  | 3,14  |  |

|--|

| 3/5                |                                                                                                                                                                                                                                                                                                                                                                                                                                                                                                                                                                                                                                                                                                                                                                                                                                                                                                                                                                                                                                                                                                                                                                                                                                                                                                                                                                                                                                                                                                                                                                                                                                                                                                                                                                                                                                                                                                                                                                                                                                 |  |  |  |
|--------------------|---------------------------------------------------------------------------------------------------------------------------------------------------------------------------------------------------------------------------------------------------------------------------------------------------------------------------------------------------------------------------------------------------------------------------------------------------------------------------------------------------------------------------------------------------------------------------------------------------------------------------------------------------------------------------------------------------------------------------------------------------------------------------------------------------------------------------------------------------------------------------------------------------------------------------------------------------------------------------------------------------------------------------------------------------------------------------------------------------------------------------------------------------------------------------------------------------------------------------------------------------------------------------------------------------------------------------------------------------------------------------------------------------------------------------------------------------------------------------------------------------------------------------------------------------------------------------------------------------------------------------------------------------------------------------------------------------------------------------------------------------------------------------------------------------------------------------------------------------------------------------------------------------------------------------------------------------------------------------------------------------------------------------------|--|--|--|
| First Floor<br>336 |                                                                                                                                                                                                                                                                                                                                                                                                                                                                                                                                                                                                                                                                                                                                                                                                                                                                                                                                                                                                                                                                                                                                                                                                                                                                                                                                                                                                                                                                                                                                                                                                                                                                                                                                                                                                                                                                                                                                                                                                                                 |  |  |  |
| 2 🛄 2              |                                                                                                                                                                                                                                                                                                                                                                                                                                                                                                                                                                                                                                                                                                                                                                                                                                                                                                                                                                                                                                                                                                                                                                                                                                                                                                                                                                                                                                                                                                                                                                                                                                                                                                                                                                                                                                                                                                                                                                                                                                 |  |  |  |
| <b>Build</b> 74,27 |                                                                                                                                                                                                                                                                                                                                                                                                                                                                                                                                                                                                                                                                                                                                                                                                                                                                                                                                                                                                                                                                                                                                                                                                                                                                                                                                                                                                                                                                                                                                                                                                                                                                                                                                                                                                                                                                                                                                                                                                                                 |  |  |  |
|                    |                                                                                                                                                                                                                                                                                                                                                                                                                                                                                                                                                                                                                                                                                                                                                                                                                                                                                                                                                                                                                                                                                                                                                                                                                                                                                                                                                                                                                                                                                                                                                                                                                                                                                                                                                                                                                                                                                                                                                                                                                                 |  |  |  |
| Kitchen-living     | 32,60                                                                                                                                                                                                                                                                                                                                                                                                                                                                                                                                                                                                                                                                                                                                                                                                                                                                                                                                                                                                                                                                                                                                                                                                                                                                                                                                                                                                                                                                                                                                                                                                                                                                                                                                                                                                                                                                                                                                                                                                                           |  |  |  |
| Bedroom 2          | 9,75                                                                                                                                                                                                                                                                                                                                                                                                                                                                                                                                                                                                                                                                                                                                                                                                                                                                                                                                                                                                                                                                                                                                                                                                                                                                                                                                                                                                                                                                                                                                                                                                                                                                                                                                                                                                                                                                                                                                                                                                                            |  |  |  |
| Bathroom 2         | 5,62                                                                                                                                                                                                                                                                                                                                                                                                                                                                                                                                                                                                                                                                                                                                                                                                                                                                                                                                                                                                                                                                                                                                                                                                                                                                                                                                                                                                                                                                                                                                                                                                                                                                                                                                                                                                                                                                                                                                                                                                                            |  |  |  |
| Bedroom 1          | 11,14                                                                                                                                                                                                                                                                                                                                                                                                                                                                                                                                                                                                                                                                                                                                                                                                                                                                                                                                                                                                                                                                                                                                                                                                                                                                                                                                                                                                                                                                                                                                                                                                                                                                                                                                                                                                                                                                                                                                                                                                                           |  |  |  |
| Bathroom1          | 4,43                                                                                                                                                                                                                                                                                                                                                                                                                                                                                                                                                                                                                                                                                                                                                                                                                                                                                                                                                                                                                                                                                                                                                                                                                                                                                                                                                                                                                                                                                                                                                                                                                                                                                                                                                                                                                                                                                                                                                                                                                            |  |  |  |
| Terrace            | 8,35                                                                                                                                                                                                                                                                                                                                                                                                                                                                                                                                                                                                                                                                                                                                                                                                                                                                                                                                                                                                                                                                                                                                                                                                                                                                                                                                                                                                                                                                                                                                                                                                                                                                                                                                                                                                                                                                                                                                                                                                                            |  |  |  |
|                    | 2 2   2 2   2 2   Event Particular Pa |  |  |  |

## 4/5 First Floor 337 □ 2 ♠ 2

| Build |                | 73,87 |
|-------|----------------|-------|
| 1     | Kitchen-living | 32,58 |
| 2     | Bedroom 2      | 9,75  |
| 3     | Bathroom 2     | 5,67  |
| 4     | Bedroom 1      | 11,42 |
| 5     | Bathroom1      | 4,87  |
| 6     | Terrace        | 8,41  |

Included

| Parking | 19,24 |
|---------|-------|
| Storage | 2,78  |

Scale

### 5/5

### First Floor 338

### **E** 2 **C** 2

| Build |                | 79,04 |  |
|-------|----------------|-------|--|
|       | Hall           | 4,62  |  |
| 2     | Bathroom 2     | 4,54  |  |
| 3     | Bedroom 2      | 10,1  |  |
| 4     | Bedroom 1      | 11,28 |  |
| 5     | Bathroom1      | 4,87  |  |
| 6     | Kitchen-living | 32,1  |  |
| 7     | Terrace        | 8,4   |  |

| Included |       |  |
|----------|-------|--|
| Parking  | 19,49 |  |
| Storage  | 3,14  |  |
|          |       |  |