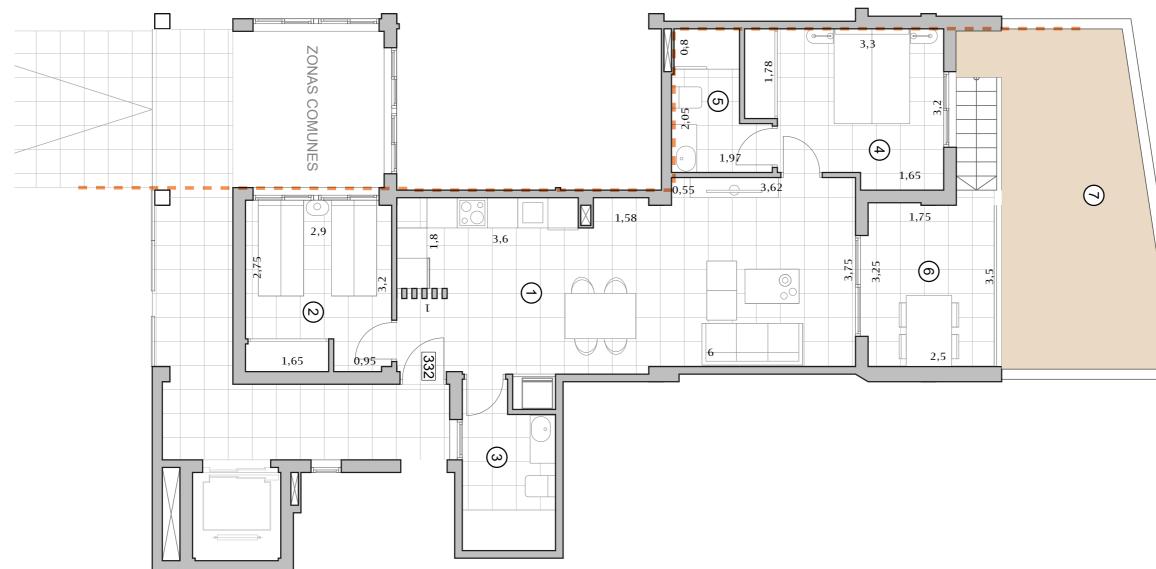

### Ground floor 332

**E** 2 **C** 2

| Build | 74,27 |
|-------|-------|
|-------|-------|

| 1 | Kitchen-living | 32,60 |
|---|----------------|-------|
| 2 | Bedroom 2      | 9,75  |
| 3 | Bathroom 2     | 5,62  |
| 4 | Bedroom 1      | 11,14 |
| 5 | Bathroom1      | 4,43  |
| 6 | Terrace        | 8,35  |
| 7 | Garden         | 20,45 |
|   |                |       |