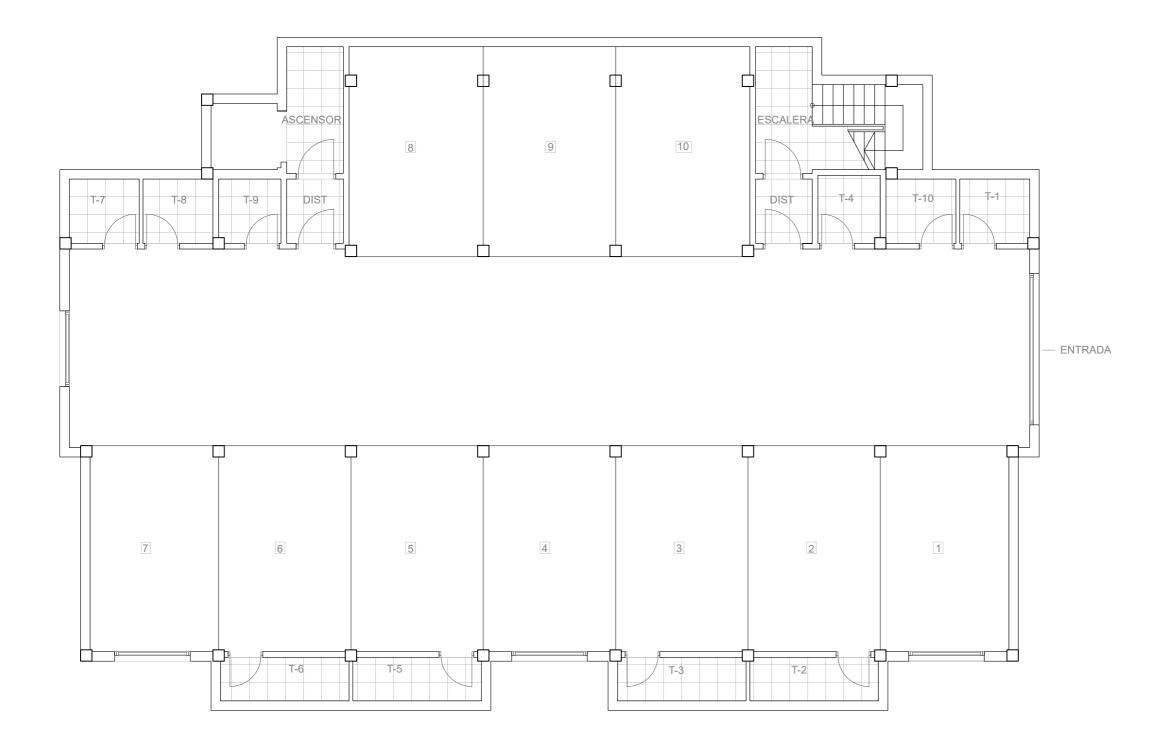

### 1/1

### Underground

| Parking | Storage                                                                  | S.Surface                                                                                                                                             |
|---------|--------------------------------------------------------------------------|-------------------------------------------------------------------------------------------------------------------------------------------------------|
| 1       | T1                                                                       | 3,13                                                                                                                                                  |
|         |                                                                          |                                                                                                                                                       |
| 4       | T4                                                                       | 2,95                                                                                                                                                  |
| 7       | Τ7                                                                       | 3,13                                                                                                                                                  |
| 8       | Т8                                                                       | 3,14                                                                                                                                                  |
|         |                                                                          |                                                                                                                                                       |
| 9       | Т9                                                                       | 2,78                                                                                                                                                  |
| 10      | T10                                                                      | 3,14                                                                                                                                                  |
| 2       | T2                                                                       | 3,89                                                                                                                                                  |
| 3       | Т3                                                                       | 3,89                                                                                                                                                  |
| 5       | T5                                                                       | 3,89                                                                                                                                                  |
| 6       | T6                                                                       | 3,89                                                                                                                                                  |
|         | 1          4       7       8          9       10       2       3       5 | 4       T4         7       T7         8       T8             9       T9         10       T10         2       T2         3       T3         5       T5 |