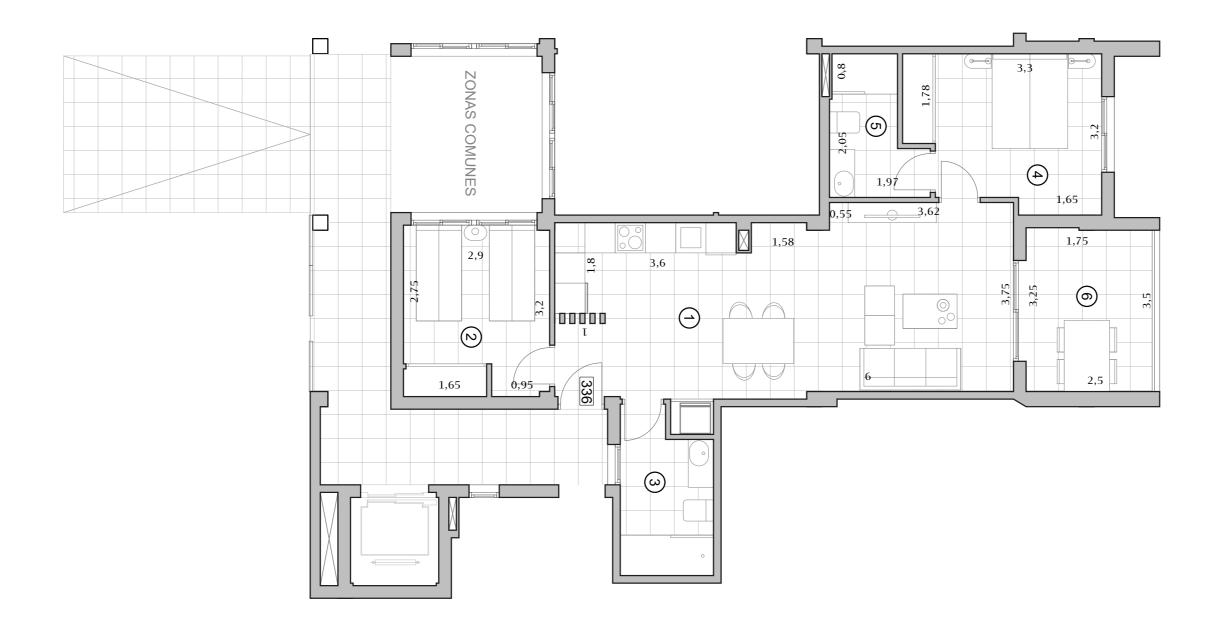

### 2/5

### First Floor 335

### **E** 2 **C** 2

| Build | 79,67 |
|-------|-------|
|       | - , - |

| 1 | Hall           | 4,40  |
|---|----------------|-------|
| 2 | Bathroom 2     | 4,54  |
| 3 | Bedroom 2      | 10,20 |
| 4 | Bedroom 1      | 11,80 |
| 5 | Bathroom1      | 4,86  |
| 6 | Kitchen-living | 32,07 |
| 7 | Terrace        | 8,40  |

| Included |       |  |
|----------|-------|--|
| Parking  | 19,49 |  |
| Storage  | 3,14  |  |

|--|

| 3/5                |                                                                                                                                                                                                                                                                                                                                                                                                                                                                                                                                                                                                                                                                                                                                                                                                                                                                                                                                                                                                                                                                                                                                                                                                                                                                                                                                                                                                                                                                                                                                                                                                                                                                                                                                                                                                                                                                                                                                                                                                                                 |  |  |  |
|--------------------|---------------------------------------------------------------------------------------------------------------------------------------------------------------------------------------------------------------------------------------------------------------------------------------------------------------------------------------------------------------------------------------------------------------------------------------------------------------------------------------------------------------------------------------------------------------------------------------------------------------------------------------------------------------------------------------------------------------------------------------------------------------------------------------------------------------------------------------------------------------------------------------------------------------------------------------------------------------------------------------------------------------------------------------------------------------------------------------------------------------------------------------------------------------------------------------------------------------------------------------------------------------------------------------------------------------------------------------------------------------------------------------------------------------------------------------------------------------------------------------------------------------------------------------------------------------------------------------------------------------------------------------------------------------------------------------------------------------------------------------------------------------------------------------------------------------------------------------------------------------------------------------------------------------------------------------------------------------------------------------------------------------------------------|--|--|--|
| First Floor<br>336 |                                                                                                                                                                                                                                                                                                                                                                                                                                                                                                                                                                                                                                                                                                                                                                                                                                                                                                                                                                                                                                                                                                                                                                                                                                                                                                                                                                                                                                                                                                                                                                                                                                                                                                                                                                                                                                                                                                                                                                                                                                 |  |  |  |
| 2 🛄 2              |                                                                                                                                                                                                                                                                                                                                                                                                                                                                                                                                                                                                                                                                                                                                                                                                                                                                                                                                                                                                                                                                                                                                                                                                                                                                                                                                                                                                                                                                                                                                                                                                                                                                                                                                                                                                                                                                                                                                                                                                                                 |  |  |  |
| <b>Build</b> 74,27 |                                                                                                                                                                                                                                                                                                                                                                                                                                                                                                                                                                                                                                                                                                                                                                                                                                                                                                                                                                                                                                                                                                                                                                                                                                                                                                                                                                                                                                                                                                                                                                                                                                                                                                                                                                                                                                                                                                                                                                                                                                 |  |  |  |
|                    |                                                                                                                                                                                                                                                                                                                                                                                                                                                                                                                                                                                                                                                                                                                                                                                                                                                                                                                                                                                                                                                                                                                                                                                                                                                                                                                                                                                                                                                                                                                                                                                                                                                                                                                                                                                                                                                                                                                                                                                                                                 |  |  |  |
| Kitchen-living     | 32,60                                                                                                                                                                                                                                                                                                                                                                                                                                                                                                                                                                                                                                                                                                                                                                                                                                                                                                                                                                                                                                                                                                                                                                                                                                                                                                                                                                                                                                                                                                                                                                                                                                                                                                                                                                                                                                                                                                                                                                                                                           |  |  |  |
| Bedroom 2          | 9,75                                                                                                                                                                                                                                                                                                                                                                                                                                                                                                                                                                                                                                                                                                                                                                                                                                                                                                                                                                                                                                                                                                                                                                                                                                                                                                                                                                                                                                                                                                                                                                                                                                                                                                                                                                                                                                                                                                                                                                                                                            |  |  |  |
| Bathroom 2         | 5,62                                                                                                                                                                                                                                                                                                                                                                                                                                                                                                                                                                                                                                                                                                                                                                                                                                                                                                                                                                                                                                                                                                                                                                                                                                                                                                                                                                                                                                                                                                                                                                                                                                                                                                                                                                                                                                                                                                                                                                                                                            |  |  |  |
| Bedroom 1          | 11,14                                                                                                                                                                                                                                                                                                                                                                                                                                                                                                                                                                                                                                                                                                                                                                                                                                                                                                                                                                                                                                                                                                                                                                                                                                                                                                                                                                                                                                                                                                                                                                                                                                                                                                                                                                                                                                                                                                                                                                                                                           |  |  |  |
| Bathroom1          | 4,43                                                                                                                                                                                                                                                                                                                                                                                                                                                                                                                                                                                                                                                                                                                                                                                                                                                                                                                                                                                                                                                                                                                                                                                                                                                                                                                                                                                                                                                                                                                                                                                                                                                                                                                                                                                                                                                                                                                                                                                                                            |  |  |  |
| Terrace            | 8,35                                                                                                                                                                                                                                                                                                                                                                                                                                                                                                                                                                                                                                                                                                                                                                                                                                                                                                                                                                                                                                                                                                                                                                                                                                                                                                                                                                                                                                                                                                                                                                                                                                                                                                                                                                                                                                                                                                                                                                                                                            |  |  |  |
|                    | 2 2   2 2   2 2   Event Particular Pa |  |  |  |