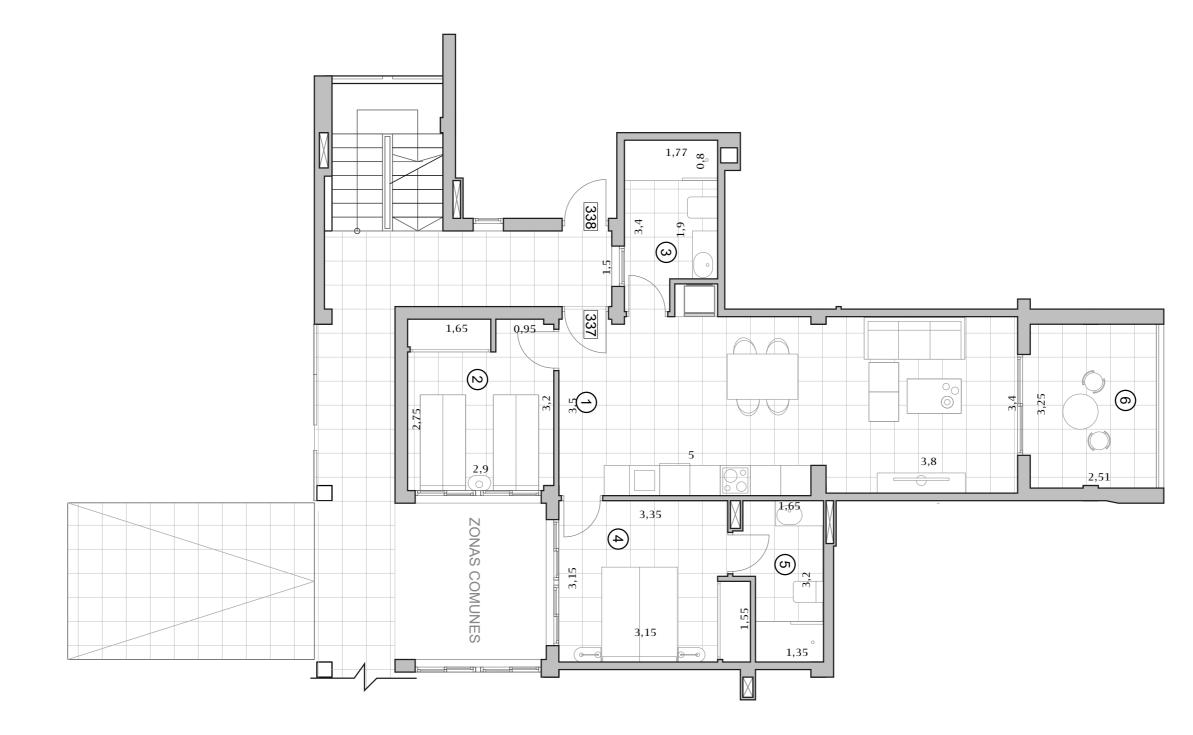

## 4/5 First Floor 337 □ 2 ♠ 2

| Build |                | 73,87 |
|-------|----------------|-------|
| 1     | Kitchen-living | 32,58 |
| 2     | Bedroom 2      | 9,75  |
| 3     | Bathroom 2     | 5,67  |
| 4     | Bedroom 1      | 11,42 |
| 5     | Bathroom1      | 4,87  |
| 6     | Terrace        | 8,41  |

Included

| Parking | 19,24 |
|---------|-------|
| Storage | 2,78  |

Scale