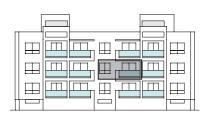

### 1/5

### First floor 335-336-337-338 **4** 2 囲 2

| First floor |       |  |  |
|-------------|-------|--|--|
| 335         | 79,67 |  |  |
| 336         | 74,27 |  |  |
| 337         | 73,87 |  |  |
| 338         | 79,04 |  |  |