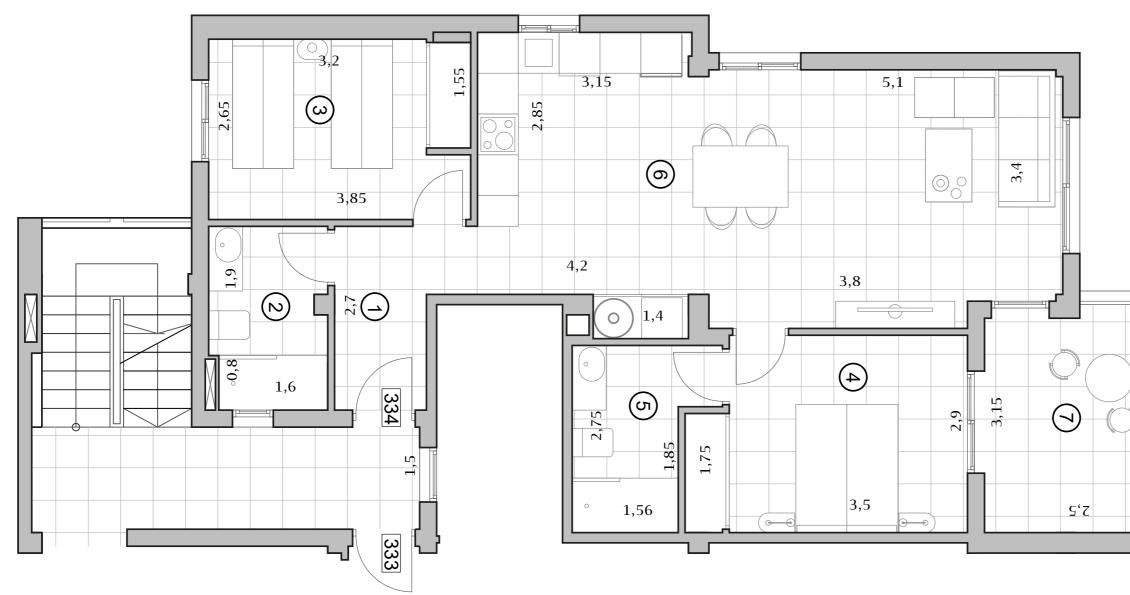

### Ground floor 331

### **E** 2 **C** 2

| Build | 79,67 |
|-------|-------|
| Dunu  | 19,01 |

| 1 | Hall           | 4,40   |
|---|----------------|--------|
| 2 | Bathroom 2     | 4,54   |
| 3 | Bedroom 2      | 10,20  |
| 4 | Bedroom 1      | 11,80  |
| 5 | Bathroom1      | 4,86   |
| 6 | Kitchen-living | 32,07  |
| 7 | Terrace        | 8,40   |
| 8 | Garden         | 199,15 |

### Included

S

| Parking | 18,46 |
|---------|-------|
| Storage | 3,13  |

× ×

**Legal Notice:** Standard floor plan, which does not include the common use areas. Each residence has its own floor plan, which may vary slightly from the standard one. The furniture and household items that appear in the plan are merely for decorative purposes. This is not a contractual document. This plan can be modified by the Project Management Team according to construction or design needs.