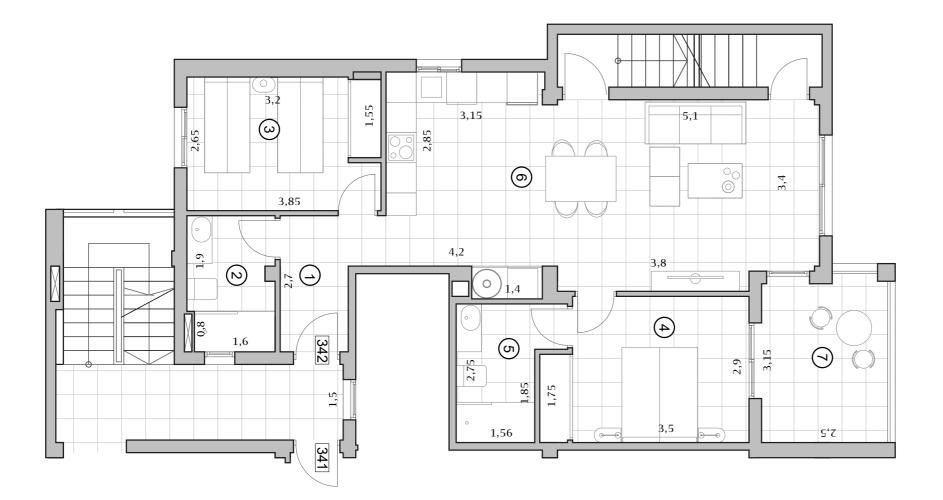

### 5/5

# Penthouse 342

### **E** 2 **C** 2

| Build | 79,04 |
|-------|-------|
|       |       |

### 342

| • • • |                |       |
|-------|----------------|-------|
| 1     | Hall           | 4,40  |
| 2     | Bathroom 2     | 4,54  |
| 3     | Bedroom 2      | 10,20 |
| 4     | Bedroom 1      | 11,80 |
| 5     | Bathroom1      | 4,86  |
| 6     | Kitchen-living | 32,07 |
| 7     | Terrace        | 8,40  |
|       |                |       |

| Included |       |
|----------|-------|
| Parking  | 19,09 |
| Storage  | 3,89  |
| Solarium | 95,58 |

|--|

Scale

A3