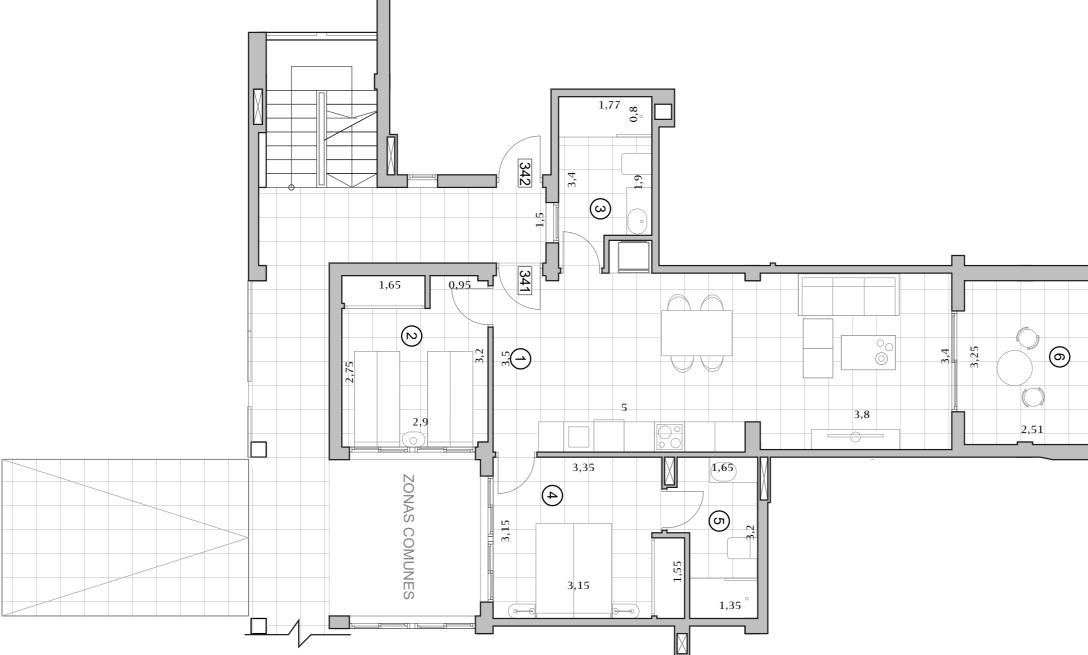

### Penthouse 339

### **E** 2 **C** 2

| Bui | ld             | 79,67 |
|-----|----------------|-------|
| 339 | 9              |       |
| 1   | Hall           | 4,40  |
| 2   | Bathroom 2     | 4,54  |
| 3   | Bedroom 2      | 10,20 |
| 4   | Bedroom 1      | 11,80 |
| 5   | Bathroom1      | 4,86  |
| 6   | Kitchen-living | 32,07 |
| 7   | Terrace        | 8,40  |

#### Included

| Parking  | 19,10 |
|----------|-------|
| Storage  | 3,89  |
| Solarium | 95,39 |