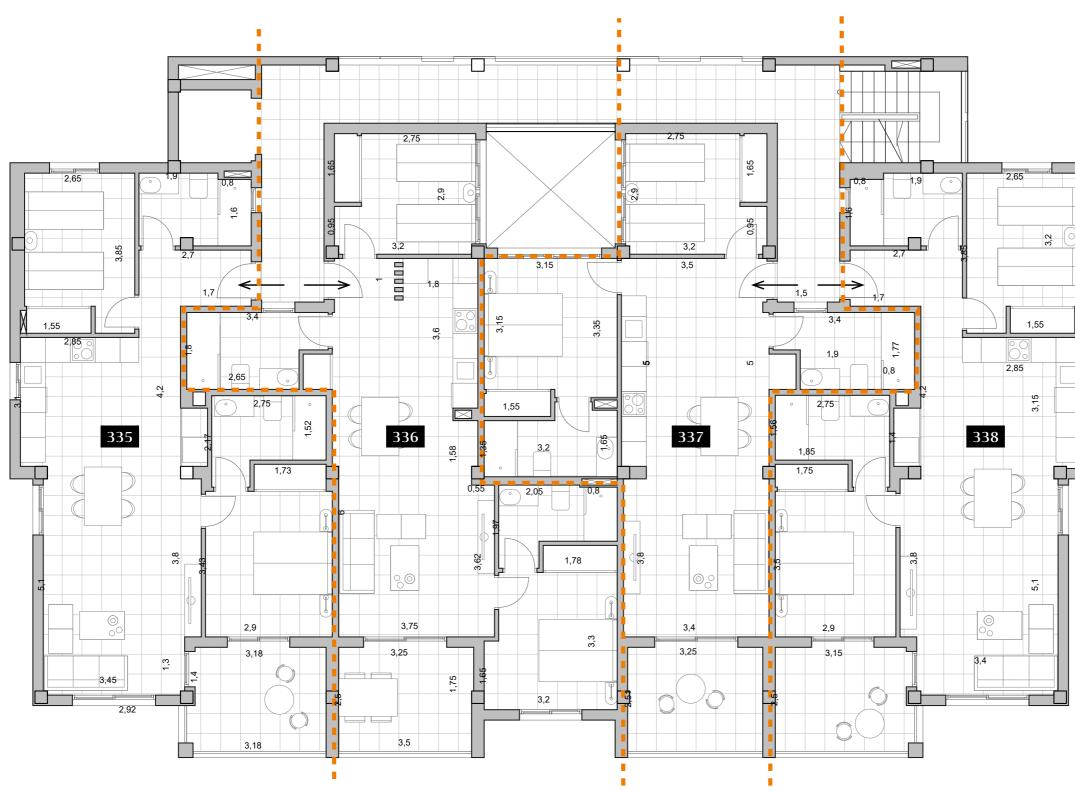

### 1/5

### First floor 335-336-337-338 **4** 2 囲 2

| First floor |       |  |  |
|-------------|-------|--|--|
| 335         | 79,67 |  |  |
| 336         | 74,27 |  |  |
| 337         | 73,87 |  |  |
| 338         | 79,04 |  |  |

A3

22

PATRIMI

### First Floor 335

### **E** 2 **C** 2

| Build | 79,67 |
|-------|-------|
|       | - , - |

| 1 | Hall           | 4,40  |
|---|----------------|-------|
| 2 | Bathroom 2     | 4,54  |
| 3 | Bedroom 2      | 10,20 |
| 4 | Bedroom 1      | 11,80 |
| 5 | Bathroom1      | 4,86  |
| 6 | Kitchen-living | 32,07 |
| 7 | Terrace        | 8,40  |

| Included |       |  |
|----------|-------|--|
| Parking  | 19,49 |  |
| Storage  | 3,14  |  |

|--|

| 3/5                |                                                                                                                                                                                                                                                                                                                                                                                                                                                                                                                                                                                                                                                                                                                                                                                                                                                                                                                                                                                                                                                                                                                                                                                                                                                                                                                                                                                                                                                                                                                                                                                                                                                                                                                                                                                                                                                                                                                                                                                                                                 |  |  |  |
|--------------------|---------------------------------------------------------------------------------------------------------------------------------------------------------------------------------------------------------------------------------------------------------------------------------------------------------------------------------------------------------------------------------------------------------------------------------------------------------------------------------------------------------------------------------------------------------------------------------------------------------------------------------------------------------------------------------------------------------------------------------------------------------------------------------------------------------------------------------------------------------------------------------------------------------------------------------------------------------------------------------------------------------------------------------------------------------------------------------------------------------------------------------------------------------------------------------------------------------------------------------------------------------------------------------------------------------------------------------------------------------------------------------------------------------------------------------------------------------------------------------------------------------------------------------------------------------------------------------------------------------------------------------------------------------------------------------------------------------------------------------------------------------------------------------------------------------------------------------------------------------------------------------------------------------------------------------------------------------------------------------------------------------------------------------|--|--|--|
| First Floor<br>336 |                                                                                                                                                                                                                                                                                                                                                                                                                                                                                                                                                                                                                                                                                                                                                                                                                                                                                                                                                                                                                                                                                                                                                                                                                                                                                                                                                                                                                                                                                                                                                                                                                                                                                                                                                                                                                                                                                                                                                                                                                                 |  |  |  |
| 2 🛄 2              |                                                                                                                                                                                                                                                                                                                                                                                                                                                                                                                                                                                                                                                                                                                                                                                                                                                                                                                                                                                                                                                                                                                                                                                                                                                                                                                                                                                                                                                                                                                                                                                                                                                                                                                                                                                                                                                                                                                                                                                                                                 |  |  |  |
| <b>Build</b> 74,27 |                                                                                                                                                                                                                                                                                                                                                                                                                                                                                                                                                                                                                                                                                                                                                                                                                                                                                                                                                                                                                                                                                                                                                                                                                                                                                                                                                                                                                                                                                                                                                                                                                                                                                                                                                                                                                                                                                                                                                                                                                                 |  |  |  |
|                    |                                                                                                                                                                                                                                                                                                                                                                                                                                                                                                                                                                                                                                                                                                                                                                                                                                                                                                                                                                                                                                                                                                                                                                                                                                                                                                                                                                                                                                                                                                                                                                                                                                                                                                                                                                                                                                                                                                                                                                                                                                 |  |  |  |
| Kitchen-living     | 32,60                                                                                                                                                                                                                                                                                                                                                                                                                                                                                                                                                                                                                                                                                                                                                                                                                                                                                                                                                                                                                                                                                                                                                                                                                                                                                                                                                                                                                                                                                                                                                                                                                                                                                                                                                                                                                                                                                                                                                                                                                           |  |  |  |
| Bedroom 2          | 9,75                                                                                                                                                                                                                                                                                                                                                                                                                                                                                                                                                                                                                                                                                                                                                                                                                                                                                                                                                                                                                                                                                                                                                                                                                                                                                                                                                                                                                                                                                                                                                                                                                                                                                                                                                                                                                                                                                                                                                                                                                            |  |  |  |
| Bathroom 2         | 5,62                                                                                                                                                                                                                                                                                                                                                                                                                                                                                                                                                                                                                                                                                                                                                                                                                                                                                                                                                                                                                                                                                                                                                                                                                                                                                                                                                                                                                                                                                                                                                                                                                                                                                                                                                                                                                                                                                                                                                                                                                            |  |  |  |
| Bedroom 1          | 11,14                                                                                                                                                                                                                                                                                                                                                                                                                                                                                                                                                                                                                                                                                                                                                                                                                                                                                                                                                                                                                                                                                                                                                                                                                                                                                                                                                                                                                                                                                                                                                                                                                                                                                                                                                                                                                                                                                                                                                                                                                           |  |  |  |
| Bathroom1          | 4,43                                                                                                                                                                                                                                                                                                                                                                                                                                                                                                                                                                                                                                                                                                                                                                                                                                                                                                                                                                                                                                                                                                                                                                                                                                                                                                                                                                                                                                                                                                                                                                                                                                                                                                                                                                                                                                                                                                                                                                                                                            |  |  |  |
| Terrace            | 8,35                                                                                                                                                                                                                                                                                                                                                                                                                                                                                                                                                                                                                                                                                                                                                                                                                                                                                                                                                                                                                                                                                                                                                                                                                                                                                                                                                                                                                                                                                                                                                                                                                                                                                                                                                                                                                                                                                                                                                                                                                            |  |  |  |
|                    | 2 2   2 2   2 2   Event Particular Pa |  |  |  |