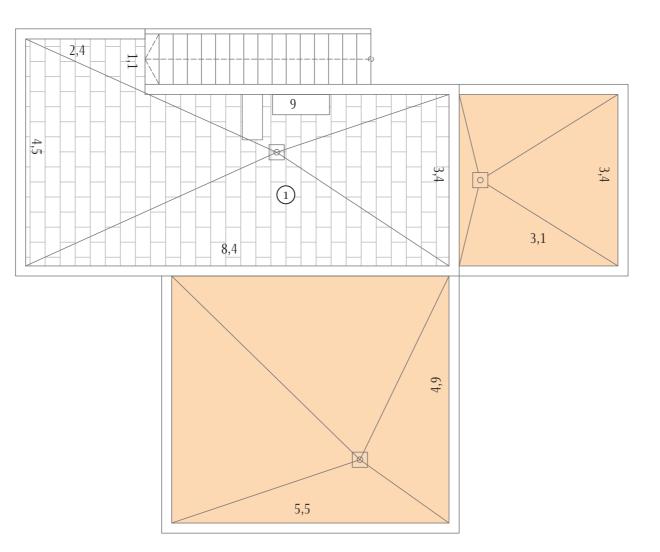

# 2/2

**First** floor **-** Garda A 1229 - 1234 - 1239 - 1244

**E** 2 **C** 2

| Built    | 72,10 |
|----------|-------|
| Terraces | 22,32 |

| 1 | Solarium area | 00 |
|---|---------------|----|
|   |               |    |