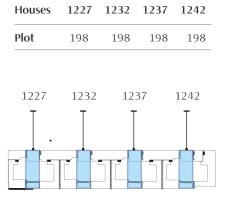

# 1/1 Surfaces

| Num. | Model    | Plot | Garden |
|------|----------|------|--------|
| 1225 | Onega B  | 214  | 120    |
| 1228 | Garda B  | 208  | 102    |
| 1230 | Onega B  | 188  | 95     |
| 1233 | Garda B  | 208  | 100    |
| 1235 | Onega B  | 185  | 95     |
| 1238 | Garda B  | 205  | 102    |
| 1240 | Onega B  | 190  | 95     |
| 1243 | Garda B  | 255  | 142    |
| 1226 | Onega A  | -    | -      |
| 1229 | Garda A  | -    |        |
| 1231 | Onega A  | -    | -      |
| 1234 | Garda A  | -    | -      |
| 1236 | Onega A  | -    | -      |
| 1239 | Garda A  | -    | -      |
| 1241 | Onega A  | -    | -      |
| 1244 | Garda A  | -    | -      |
| 1227 | Garda 3D | 195  | 81     |
| 1232 | Garda 3D | 201  | 86     |
| 1237 | Garda 3D | 201  | 83     |
| 1242 | Garda 3D | 202  | 83     |
|      |          |      |        |

# 2/2

**Solarium** floor - Onega A 1226 - 1231 - 1236 - 1241

**E** 2 **C** 2

| Built    | 70,10 |
|----------|-------|
| Terraces | 13,10 |

| Houses | 1225 | 1230 | 1235 | 1240 |
|--------|------|------|------|------|
| Plot   | -    | -    | -    | -    |
| 1226   | 1231 | 1236 | 124  | 41   |
|        |      |      |      |      |
| Sca    | le   |      |      | 1:75 |