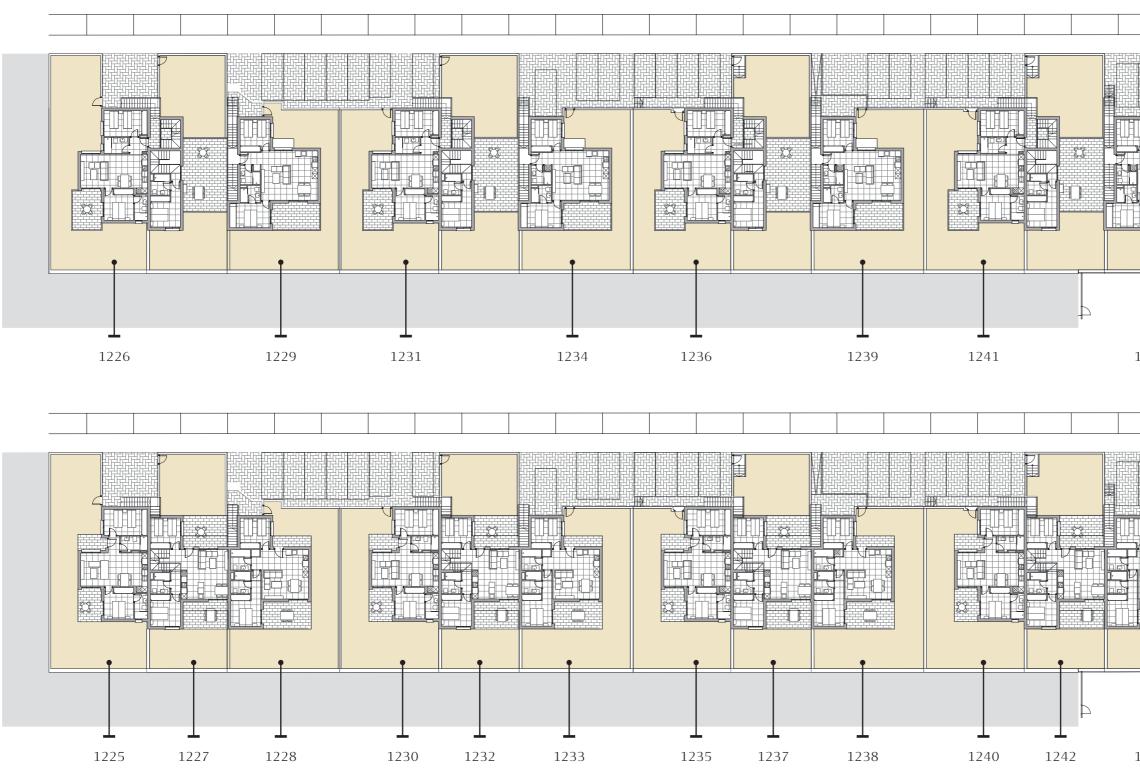

# 1/1 Surfaces

| Num. | Model    | Plot | Garden |
|------|----------|------|--------|
| 1225 | Onega B  | 214  | 120    |
| 1228 | Garda B  | 208  | 102    |
| 1230 | Onega B  | 188  | 95     |
| 1233 | Garda B  | 208  | 100    |
| 1235 | Onega B  | 185  | 95     |
| 1238 | Garda B  | 205  | 102    |
| 1240 | Onega B  | 190  | 95     |
| 1243 | Garda B  | 255  | 142    |
| 1226 | Onega A  | -    | -      |
| 1229 | Garda A  | -    |        |
| 1231 | Onega A  | -    | -      |
| 1234 | Garda A  | -    | -      |
| 1236 | Onega A  | -    | -      |
| 1239 | Garda A  | -    | -      |
| 1241 | Onega A  | -    | -      |
| 1244 | Garda A  | -    | -      |
| 1227 | Garda 3D | 195  | 81     |
| 1232 | Garda 3D | 201  | 86     |
| 1237 | Garda 3D | 201  | 83     |
| 1242 | Garda 3D | 202  | 83     |
|      |          |      |        |