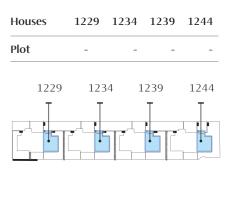

# 2/2

**Solarium** floor - Onega A 1226 - 1231 - 1236 - 1241

**E** 2 **C** 2

| Built    | 70,10 |
|----------|-------|
| Terraces | 13,10 |

| Houses | 1225 | 1230 | 1235 | 1240 |
|--------|------|------|------|------|
| Plot   | -    | -    | -    | -    |
| 1226   | 1231 | 1236 | 124  | 41   |
|        |      |      |      |      |
| Sca    | le   |      |      | 1:75 |