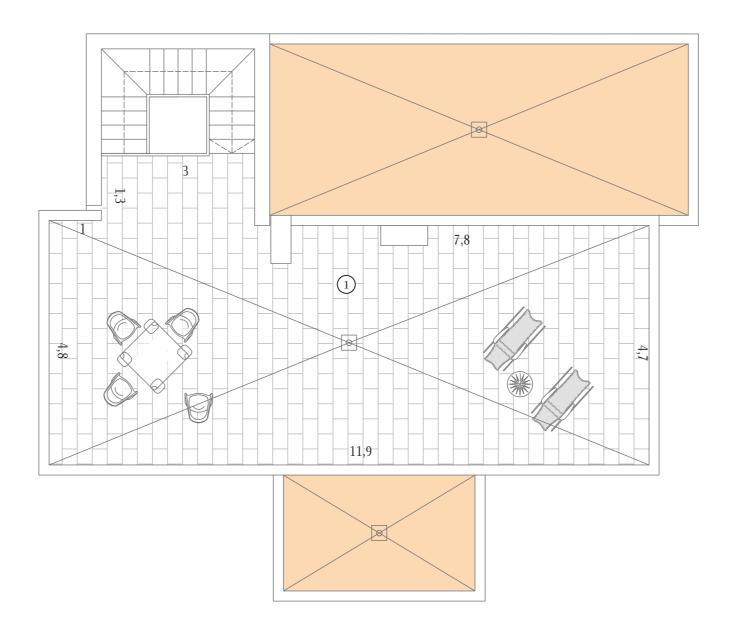

# 2/2

**Solarium** floor - Onega A 1226 - 1231 - 1236 - 1241

**E** 2 **C** 2

| Built    | 70,10 |
|----------|-------|
| Terraces | 13,10 |

| Houses | 1225 | 1230 | 1235 | 1240 |
|--------|------|------|------|------|
| Plot   | -    | -    | -    | -    |
| 1226   | 1231 | 1236 | 124  | 41   |
|        |      |      |      |      |
| Sca    | le   |      |      | 1:75 |