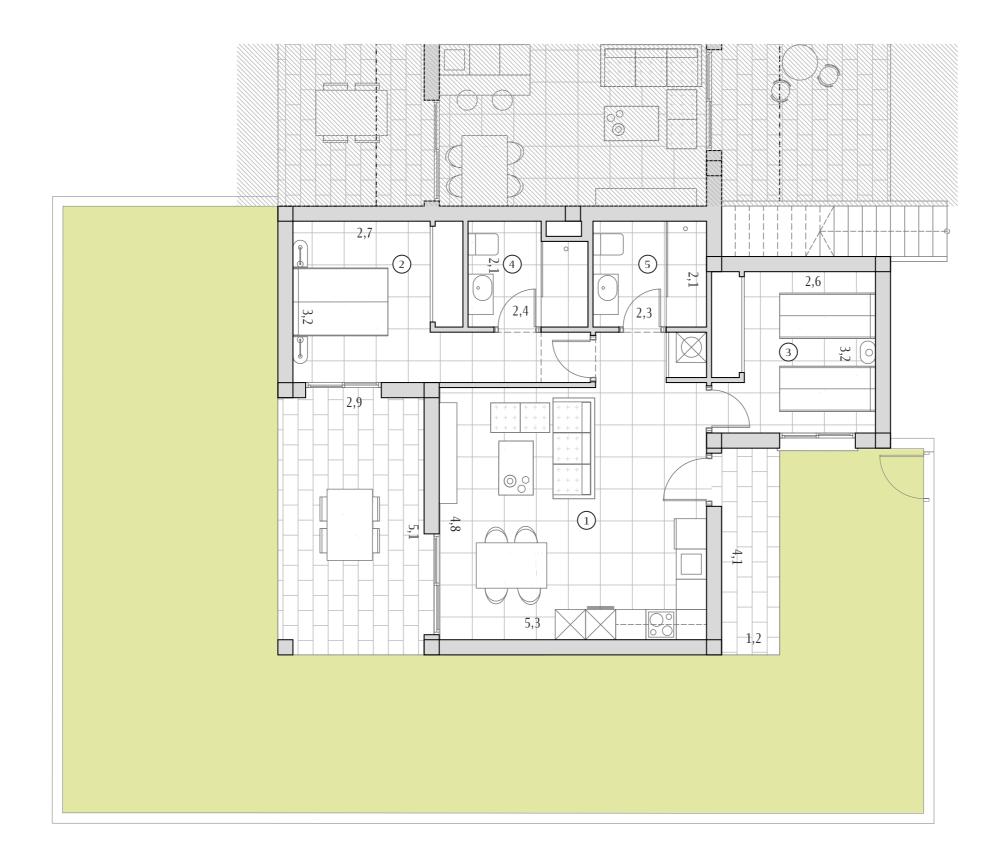

#### 1/1

**Ground** floor - Onega B 1225 - 1230 - 1235 - 1240

**E** 2 **C** 2

All measures are expressed in M2.

| Built    | 69,40 |
|----------|-------|
| Terraces | 14,70 |

| 1 | Kitchen - Living | 26,60 |
|---|------------------|-------|
| 2 | Bedroom 1        | 10,50 |
| 3 | Bedroom 2        | 12,80 |
| 4 | Bathroom 1       | 3,90  |
| 5 | Bathroom 2       | 4,60  |
| 6 | Hall             | 3,50  |