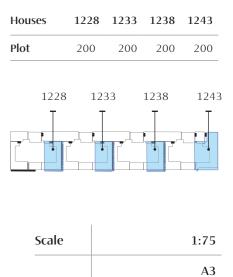

#### 1/1

**Ground** floor - Garda B 1228-1233-1238-1243

**E** 2 **C** 2

| Built    | 71,00 |
|----------|-------|
| Terraces | 19,51 |

| 1 | Kitchen - Living | 28,11 |
|---|------------------|-------|
| 2 | Bedroom 1        | 13,20 |
| 3 | Bedroom 2        | 10,31 |
| 4 | Bathroom 1       | 4,63  |
| 5 | Bathroom 2       | 4,72  |