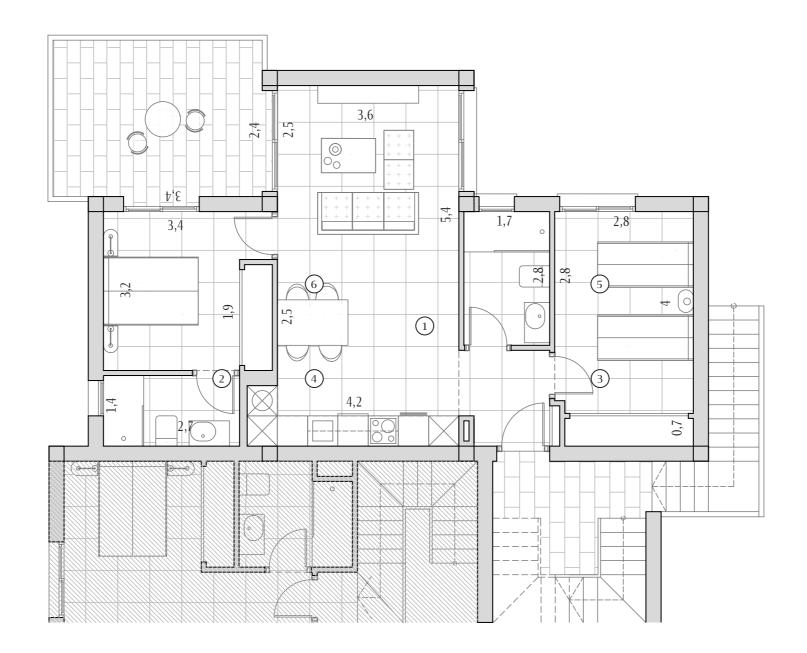

#### 1/1

**Ground** floor - Garda B 1228-1233-1238-1243

**E** 2 **C** 2

| Built    | 71,00 |
|----------|-------|
| Terraces | 19,51 |

| 1 | Kitchen - Living | 28,11 |
|---|------------------|-------|
| 2 | Bedroom 1        | 13,20 |
| 3 | Bedroom 2        | 10,31 |
| 4 | Bathroom 1       | 4,63  |
| 5 | Bathroom 2       | 4,72  |