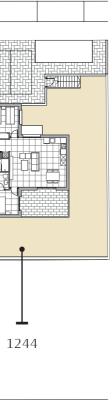

# 1/2

**First** floor **-** Garda A 1229 - 1234 - 1239 - 1244

**E** 2 **C** 2

All measures are expressed in M2.

| Built    | 72,10 |
|----------|-------|
| Terraces | 22,32 |

| 1 | Kitchen - Living | 31,12 |
|---|------------------|-------|
| 2 | Bedroom 1        | 11,37 |
| 3 | Bedroom 2        | 10,70 |
| 4 | Bathroom 1       | 3,63  |
| 5 | Bathroom 2       | 3,84  |
| 6 | Hall             | 3,25  |

# 2/2

**First** floor **-** Garda A 1229 - 1234 - 1239 - 1244

**E** 2 **C** 2

| Built    | 72,10 |
|----------|-------|
| Terraces | 22,32 |

| 1 | Solarium area | 00 |
|---|---------------|----|
|   |               |    |