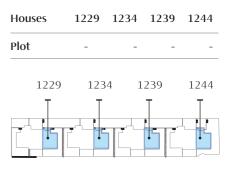

# 1/2

**First** floor **-** Garda A 1229 - 1234 - 1239 - 1244

**E** 2 **C** 2

All measures are expressed in M2.

| Built    | 72,10 |
|----------|-------|
| Terraces | 22,32 |

| 1 | Kitchen - Living | 31,12 |
|---|------------------|-------|
| 2 | Bedroom 1        | 11,37 |
| 3 | Bedroom 2        | 10,70 |
| 4 | Bathroom 1       | 3,63  |
| 5 | Bathroom 2       | 3,84  |
| 6 | Hall             | 3,25  |

# 2/2

**First** floor **-** Garda A 1229 - 1234 - 1239 - 1244

**E** 2 **C** 2

| Built    | 72,10 |
|----------|-------|
| Terraces | 22,32 |

| 1 | Solarium area | 00 |
|---|---------------|----|
|   |               |    |