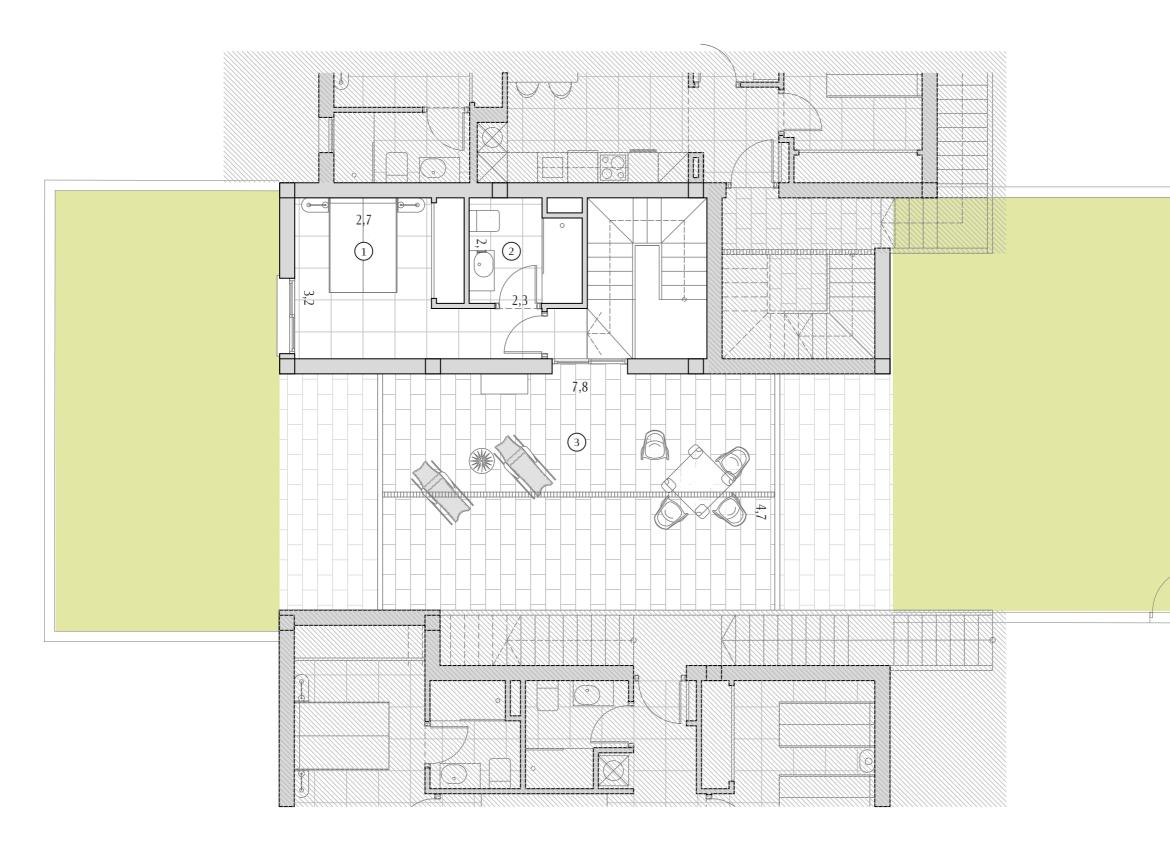

# 1/2

**First** floor - Garda 3D 1227-1232-1237-1242

**B** 3 **C** 2

| Built    | 90,15 |
|----------|-------|
| Terraces | 31,30 |

| 1 | Kitchen - Living | 26,70 |
|---|------------------|-------|
| 2 | Bedroom 1        | 10,80 |
| 3 | Bedroom 2        | 10,40 |
| 4 | Bathroom 1       | 4,50  |
| 5 | Hall             | 3,50  |