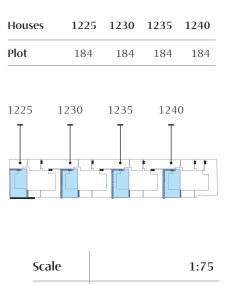

#### 1/1

**Ground** floor - Onega B 1225 - 1230 - 1235 - 1240

**E** 2 **C** 2

All measures are expressed in M2.

| Built    | 69,40 |
|----------|-------|
| Terraces | 14,70 |

| 1 | Kitchen - Living | 26,60 |
|---|------------------|-------|
| 2 | Bedroom 1        | 10,50 |
| 3 | Bedroom 2        | 12,80 |
| 4 | Bathroom 1       | 3,90  |
| 5 | Bathroom 2       | 4,60  |
| 6 | Hall             | 3,50  |