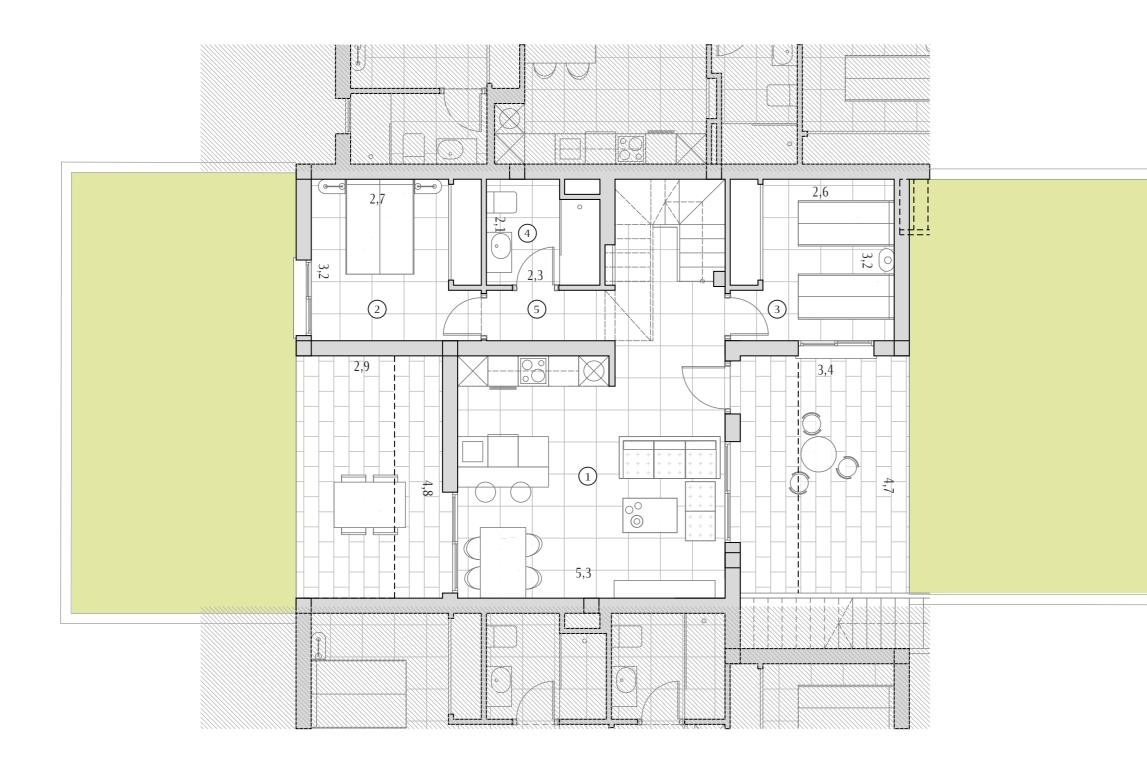

# 1/2

**First** floor - Garda 3D 1227-1232-1237-1242

**B** 3 **C** 2

| Built    | 90,15 |
|----------|-------|
| Terraces | 31,30 |

| 1 | Kitchen - Living | 26,70 |
|---|------------------|-------|
| 2 | Bedroom 1        | 10,80 |
| 3 | Bedroom 2        | 10,40 |
| 4 | Bathroom 1       | 4,50  |
| 5 | Hall             | 3,50  |