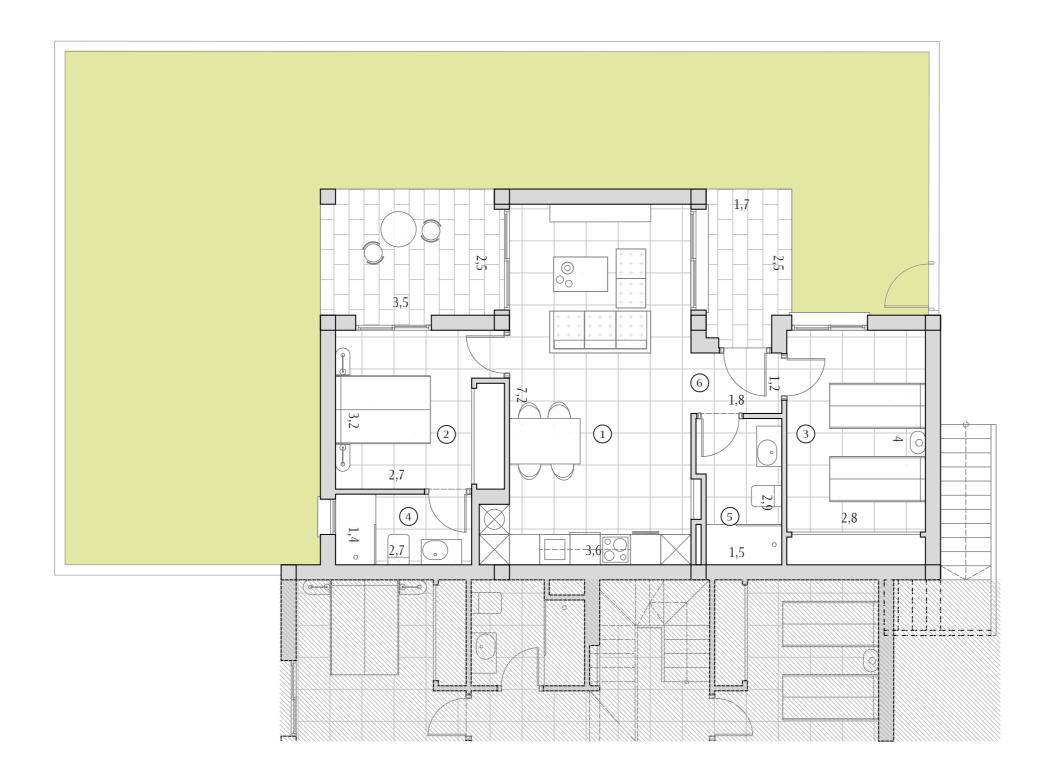

# 1/2

**First** floor - Garda 3D 1227-1232-1237-1242

**B** 3 **C** 2

| Built    | 90,15 |
|----------|-------|
| Terraces | 31,30 |

| 1 | Kitchen - Living | 26,70 |
|---|------------------|-------|
| 2 | Bedroom 1        | 10,80 |
| 3 | Bedroom 2        | 10,40 |
| 4 | Bathroom 1       | 4,50  |
| 5 | Hall             | 3,50  |