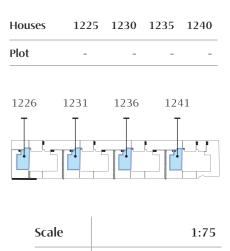

# 2/2

**Solarium** floor - Onega A 1226 - 1231 - 1236 - 1241

**E** 2 **C** 2

| Built    | 70,10 |
|----------|-------|
| Terraces | 13,10 |

| Houses | 1225 | 1230 | 1235 | 1240 |
|--------|------|------|------|------|
| Plot   | -    | -    | -    | -    |
| 1226   | 1231 | 1236 | 124  | 41   |
|        |      |      |      |      |
| Sca    | le   |      |      | 1:75 |