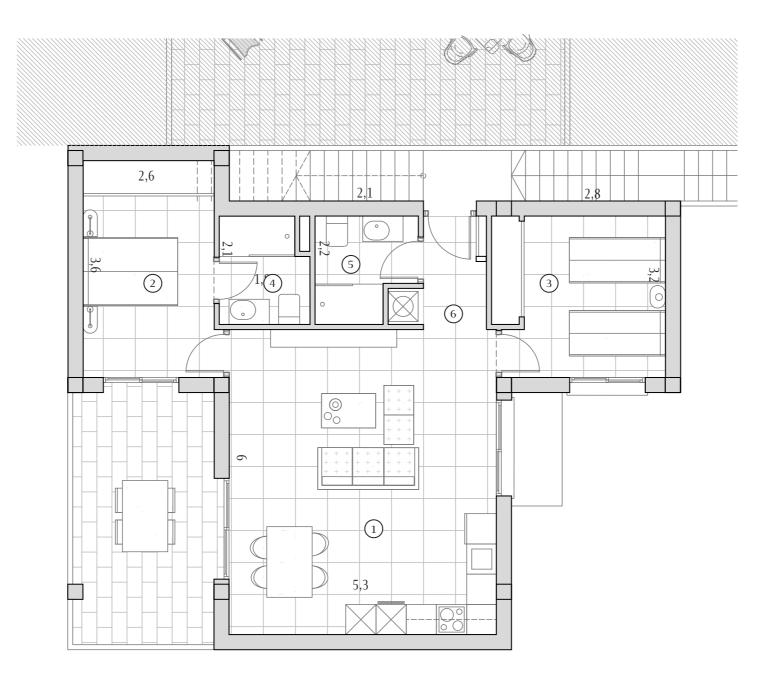

# 1/2

**First** floor - Onega A 1226 - 1231 - 1236 - 1241

**E** 2 **C** 2

All measures are expressed in M2.

| Built    | 70,10 |
|----------|-------|
| Terraces | 13,10 |

| 1 | Kitchen - Living | 26,50 |
|---|------------------|-------|
| 2 | Bedroom 1        | 10,50 |
| 3 | Bedroom 2        | 12,70 |
| 4 | Bathroom 1       | 3,90  |
| 5 | Bathroom 2       | 4,60  |
| 6 | Hall             | 3,50  |