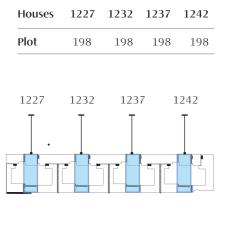

# 1/1 Surfaces

| Num. | Model    | Plot | Garden |
|------|----------|------|--------|
| 1225 | Onega B  | 214  | 120    |
| 1228 | Garda B  | 208  | 102    |
| 1230 | Onega B  | 188  | 95     |
| 1233 | Garda B  | 208  | 100    |
| 1235 | Onega B  | 185  | 95     |
| 1238 | Garda B  | 205  | 102    |
| 1240 | Onega B  | 190  | 95     |
| 1243 | Garda B  | 255  | 142    |
| 1226 | Onega A  | -    | -      |
| 1229 | Garda A  | -    |        |
| 1231 | Onega A  | -    | -      |
| 1234 | Garda A  | -    | -      |
| 1236 | Onega A  | -    | -      |
| 1239 | Garda A  | -    | -      |
| 1241 | Onega A  | -    | -      |
| 1244 | Garda A  | -    | -      |
| 1227 | Garda 3D | 195  | 81     |
| 1232 | Garda 3D | 201  | 86     |
| 1237 | Garda 3D | 201  | 83     |
| 1242 | Garda 3D | 202  | 83     |
|      |          |      |        |

# 1/2

**First** floor - Garda 3D 1227-1232-1237-1242

**B** 3 **C** 2

| Built    | 90,15 |
|----------|-------|
| Terraces | 31,30 |

| 1 | Kitchen - Living | 26,70 |
|---|------------------|-------|
| 2 | Bedroom 1        | 10,80 |
| 3 | Bedroom 2        | 10,40 |
| 4 | Bathroom 1       | 4,50  |
| 5 | Hall             | 3,50  |