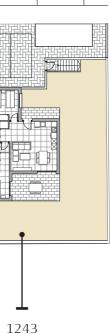

#### 1/1

**Ground** floor - Garda B 1228-1233-1238-1243

**E** 2 **C** 2

| Built    | 71,00 |
|----------|-------|
| Terraces | 19,51 |

| 1 | Kitchen - Living | 28,11 |
|---|------------------|-------|
| 2 | Bedroom 1        | 13,20 |
| 3 | Bedroom 2        | 10,31 |
| 4 | Bathroom 1       | 4,63  |
| 5 | Bathroom 2       | 4,72  |