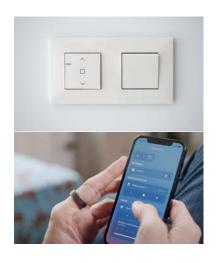

### Domotic home system

Valena Next mechanism series by Legrand which can be connected to the home automation system.

Advanced home automation system with which you will have control over the motorized shutters and 3 light points.