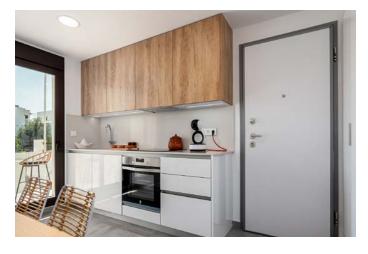

#### Kitchen

Natural oak and white glossy melamine furniture. Integrated extractor hood model Cielo MEPAMSA. Worktop Blanco Luna model. Kitchen sink GRB high spout faucet TIME MALE KALA model.