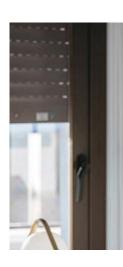

#### Windows and sliding doors

Brown aluminum carpentry with electric blinds of the same material and colour in all rooms, tilt and turn system in bathrooms with manual shutters.