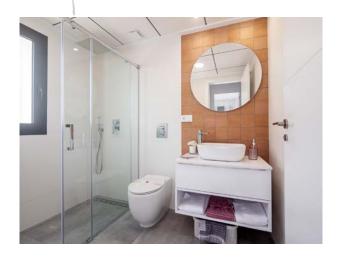

#### Bathrooms

General tiling UNIK R3060 WHITE MATE (30X60 cm). Shower wall The MUD TERRA (13,5 x 13,5 cm). Porcelain floor tiles METROPOL ZEN GREY, anti-slip in shower. Integrated shower drain EVOLUX by GURU. Aluminium shower screen, GRB KALA faucet and shower head. Worktop TOULOUSE sink and GRB KALA faucet. Built-in toilet cistern LE FIABE by HATRIA.