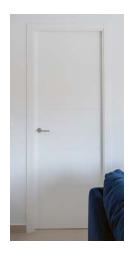

#### **Doors**

Main Entrance armored door fitted exterior in brown and white interior.

White lacquered interior doors with stainless Steel square handlers.

Built in wardrobes with white doors.