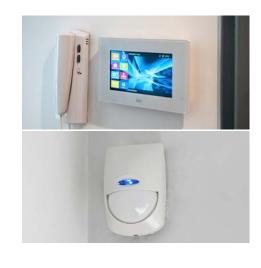

## Additional qualities

Air-conditioning pre-installation: central or split depending of the model.

Fully fitted alarm system with one sensor by room, touch pannel and siren.