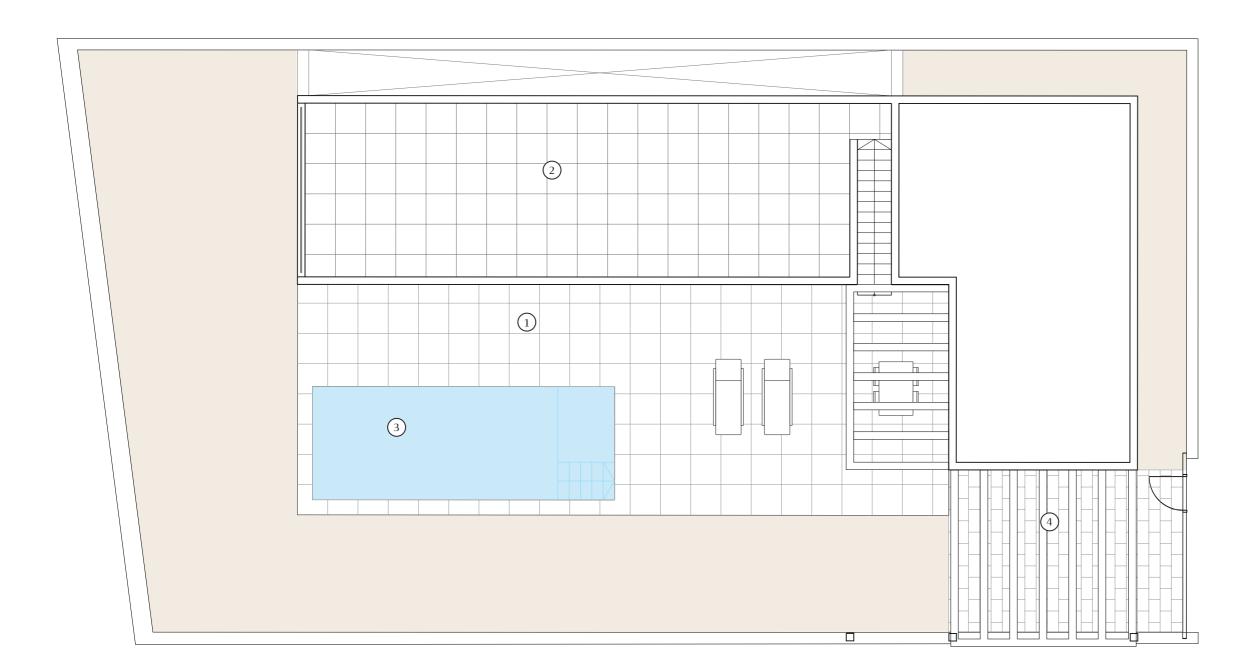

# **Solarium** floor 1245

四

3

4 Parking

| Terraces | 80,50 |
|----------|-------|
| Solarium | 67,40 |
| Pool     | 24,00 |

27,60

All measures are expressed in M2.

| Scale | 1:100 |
|-------|-------|
|       | A3    |

1245

533

House

1/3