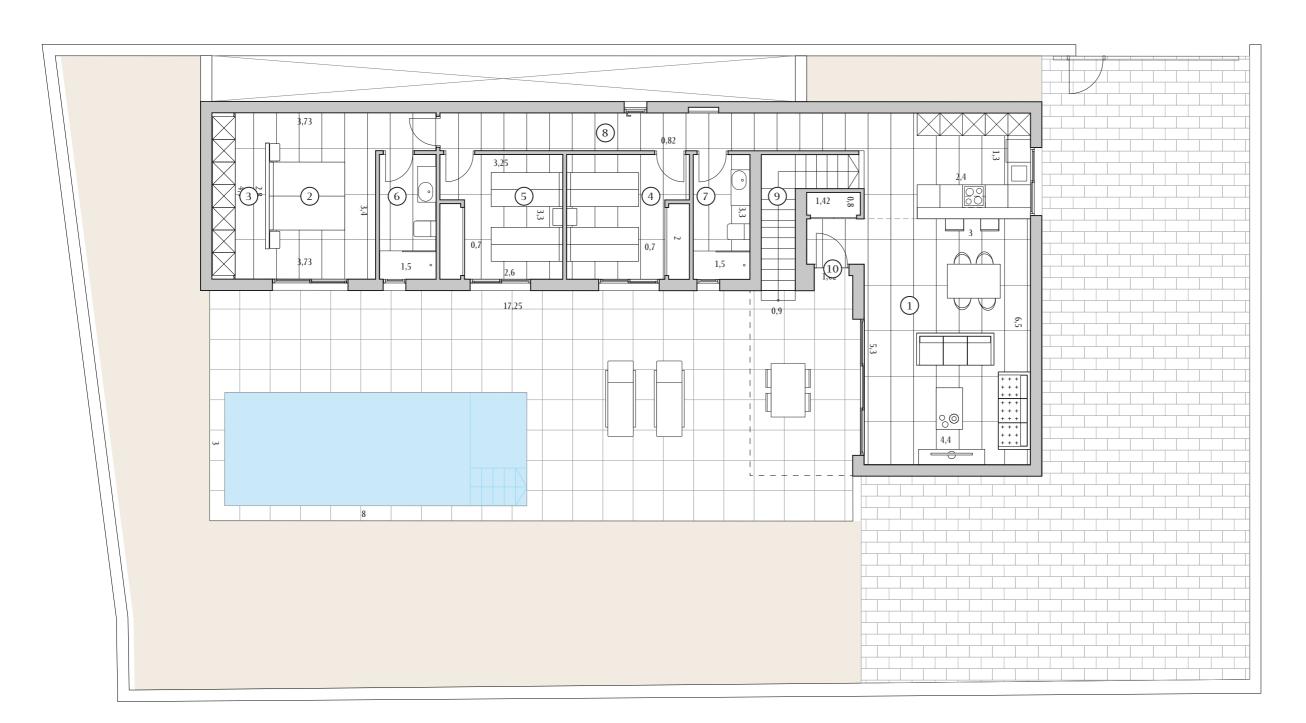

# **Ground** floor 1245

## i 3 🚔

| Built    | 135,30 |
|----------|--------|
| Terraces | 80,50  |
| Solarium | 67,40  |
| Pool     | 24,00  |
| Parking  | 27,60  |

| 1  | Kitchen - Living | 40,90 |
|----|------------------|-------|
| 2  | Bedroom 1        | 14,20 |
| 3  | Dressing room    | 6,25  |
| 4  | Bedroom 2        | 10,60 |
| 5  | Bedroom 3        | 10,6  |
| 6  | Bathroom 1       | 4,95  |
| 7  | Bathroom 2       | 4,95  |
| 8  | Corridor         | 9,8   |
| 9  | Stair            | 3,80  |
| 10 | Hall             | 0,70  |

All measures are expressed in M2.

| Scale | 1:10 |
|-------|------|
|       | A    |

1245

533

House