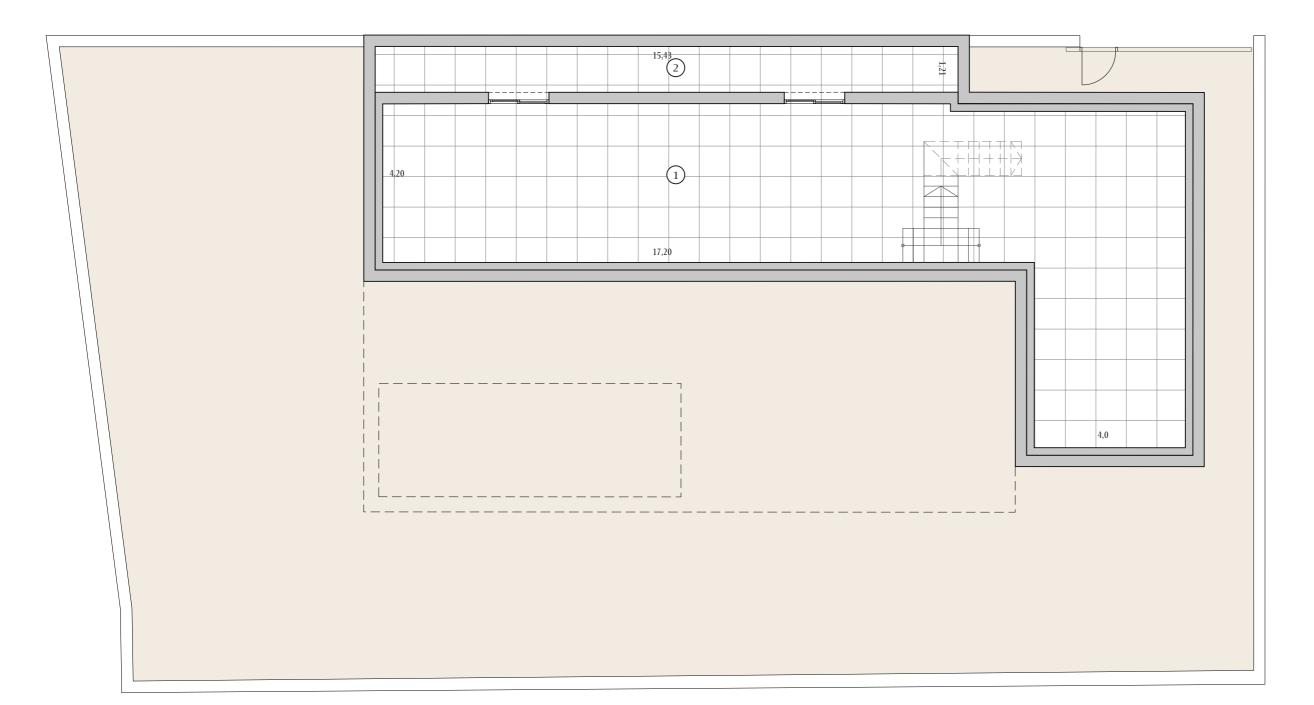

# **Solarium** floor 1245

四

3

4 Parking

| Terraces | 80,50 |
|----------|-------|
| Solarium | 67,40 |
| Pool     | 24,00 |

27,60

All measures are expressed in M2.

| Scale | 1:100 |
|-------|-------|
|       | A3    |

1245

533

House

1/3