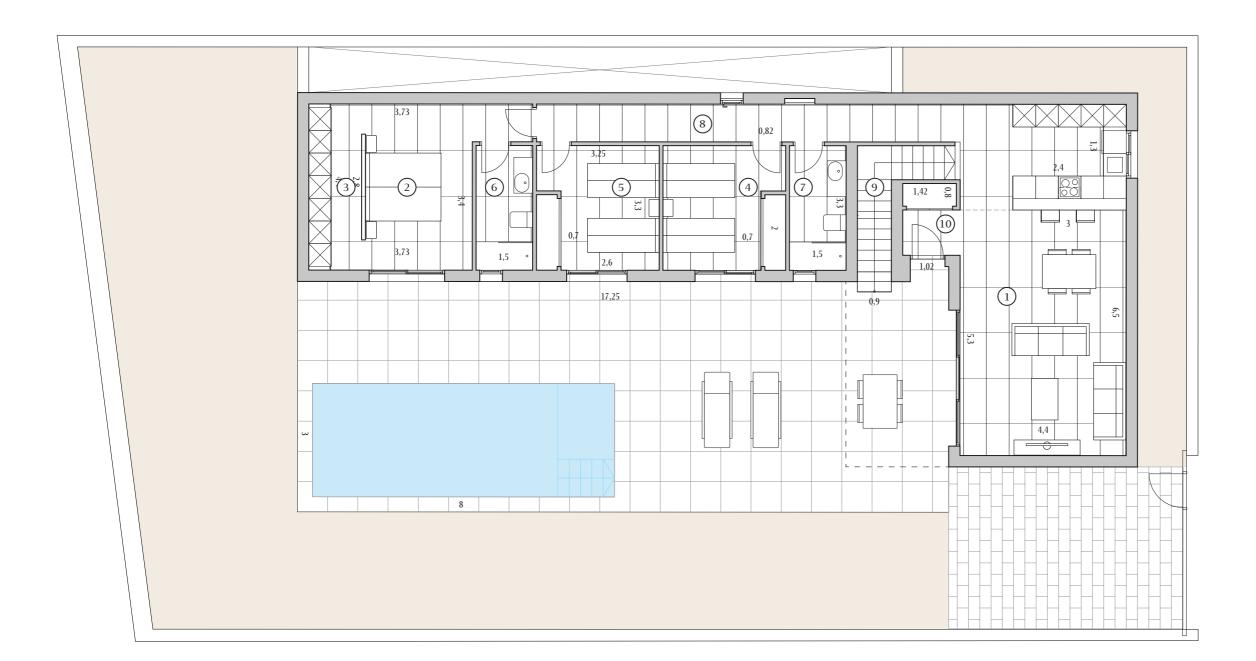

# **Ground** floor 1245

## i 3 🚔

| Built    | 135,30 |
|----------|--------|
| Terraces | 80,50  |
| Solarium | 67,40  |
| Pool     | 24,00  |
| Parking  | 27,60  |

| 1  | Kitchen - Living | 40,90 |
|----|------------------|-------|
| 2  | Bedroom 1        | 14,20 |
| 3  | Dressing room    | 6,25  |
| 4  | Bedroom 2        | 10,60 |
| 5  | Bedroom 3        | 10,6  |
| 6  | Bathroom 1       | 4,95  |
| 7  | Bathroom 2       | 4,95  |
| 8  | Corridor         | 9,8   |
| 9  | Stair            | 3,80  |
| 10 | Hall             | 0,70  |

All measures are expressed in M2.

| Scale | 1:10 |
|-------|------|
|       | A    |

1245

533

House