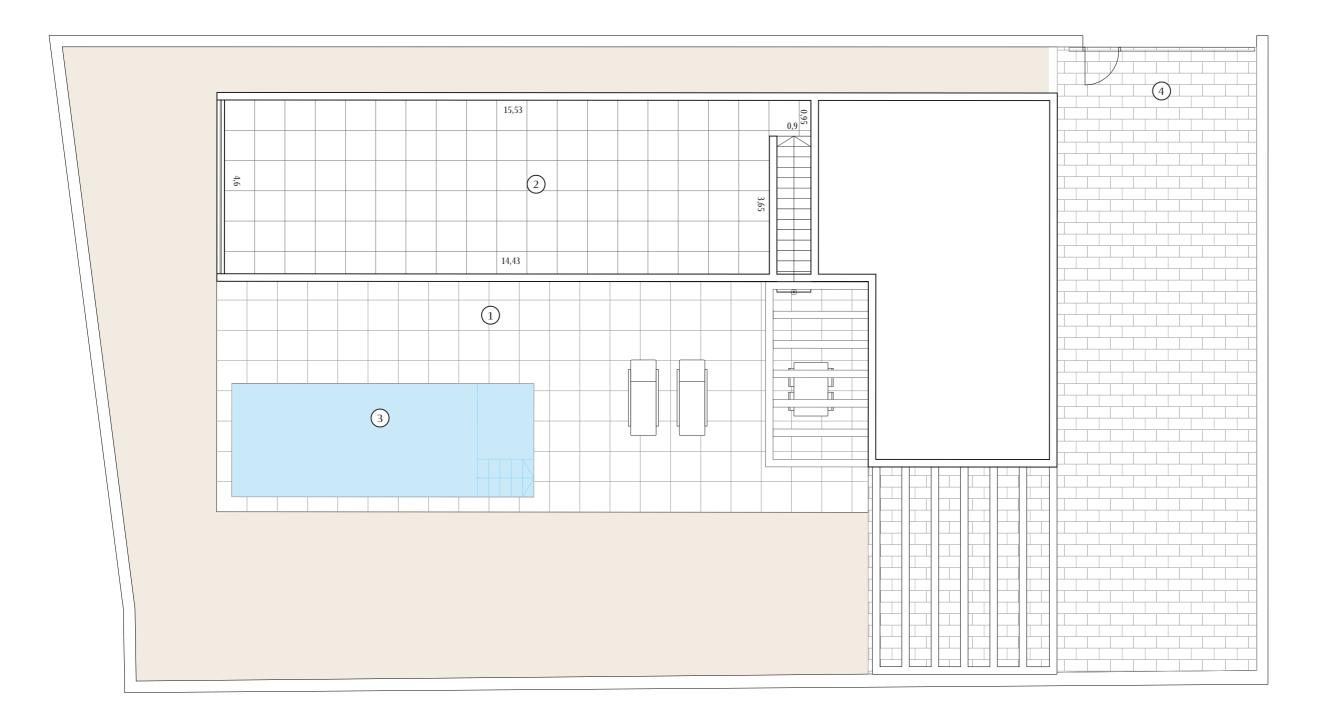

# **Solarium** floor 1245

四

3

4 Parking

| Terraces | 80,50 |
|----------|-------|
| Solarium | 67,40 |
| Pool     | 24,00 |

27,60

All measures are expressed in M2.

| Scale | 1:100 |
|-------|-------|
|       | A3    |

(2) 1 3

All measures are expressed in M2.

| Scale | 1:100 |
|-------|-------|
|       | A     |

PATRIMI

| Houses | 1247 | 1248 | 1249 | 1250 | 1251 |
|--------|------|------|------|------|------|
| Plot   | 454  | 483  | 508  | 530  | 562  |