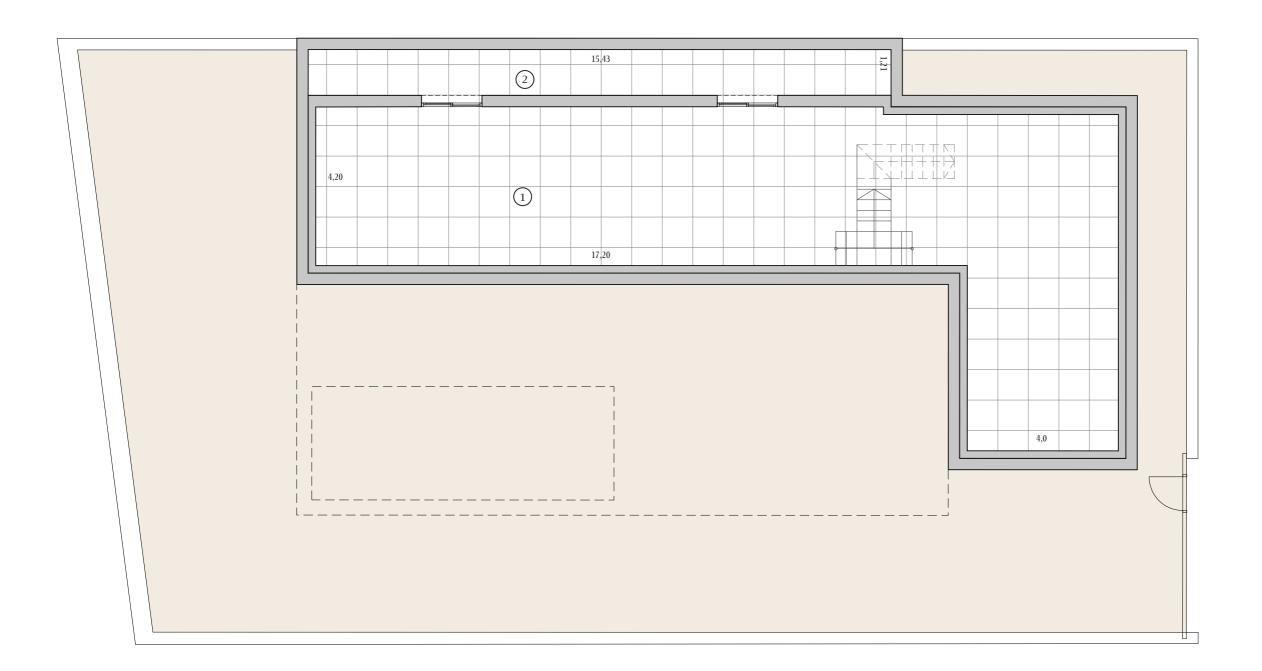

#### Basement

1245

当

<u>:</u>

1 Basement 106,0 2 Yard 18,60

All measures are expressed in M2.

| Scale | 1:100 |
|-------|-------|
|       | A3    |

1245

#### Basement 1246

3

) ;

| 1 | Basement | 106,0 |
|---|----------|-------|
| 2 | Yard     | 18,60 |

All measures are expressed in M2.

| 1246 | Scale | 1:100 |
|------|-------|-------|
| 424  |       | A3    |