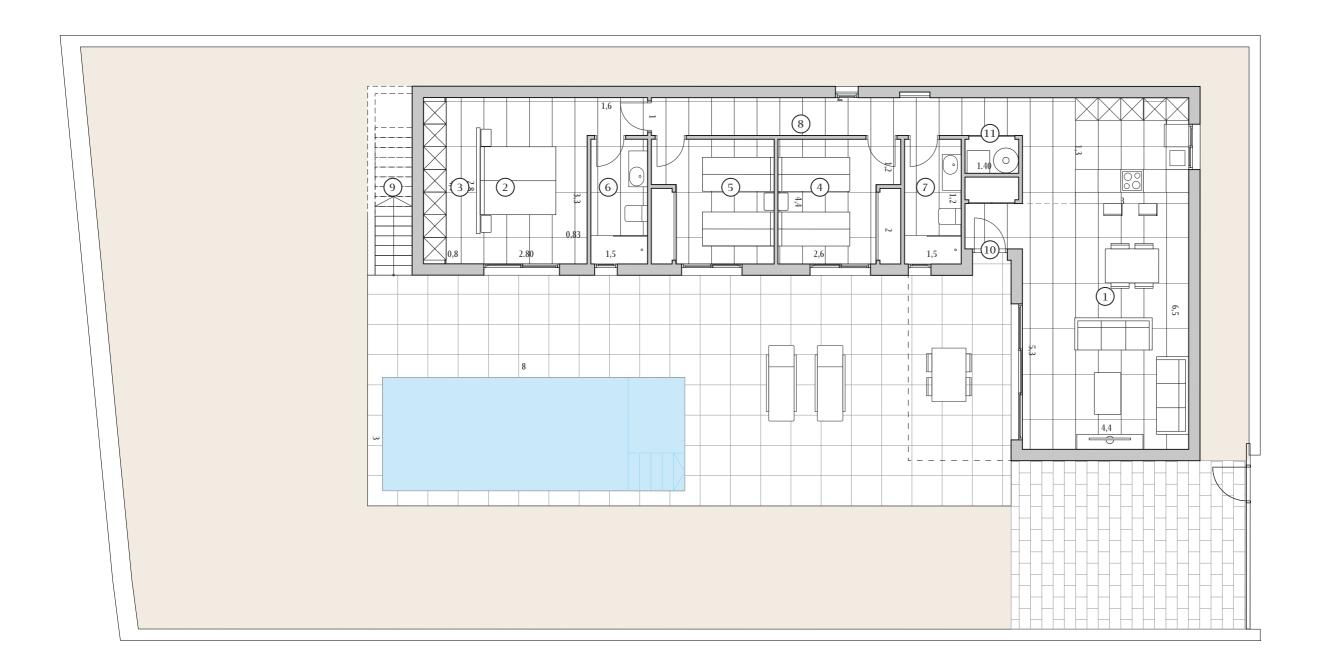

# **Ground** floor 1245

## i 3 🚔

| Built    | 135,30 |
|----------|--------|
| Terraces | 80,50  |
| Solarium | 67,40  |
| Pool     | 24,00  |
| Parking  | 27,60  |

| 1  | Kitchen - Living | 40,90 |
|----|------------------|-------|
| 2  | Bedroom 1        | 14,20 |
| 3  | Dressing room    | 6,25  |
| 4  | Bedroom 2        | 10,60 |
| 5  | Bedroom 3        | 10,6  |
| 6  | Bathroom 1       | 4,95  |
| 7  | Bathroom 2       | 4,95  |
| 8  | Corridor         | 9,8   |
| 9  | Stair            | 3,80  |
| 10 | Hall             | 0,70  |

All measures are expressed in M2.

| Scale | 1:10 |
|-------|------|
|       | A    |

1245

533

House