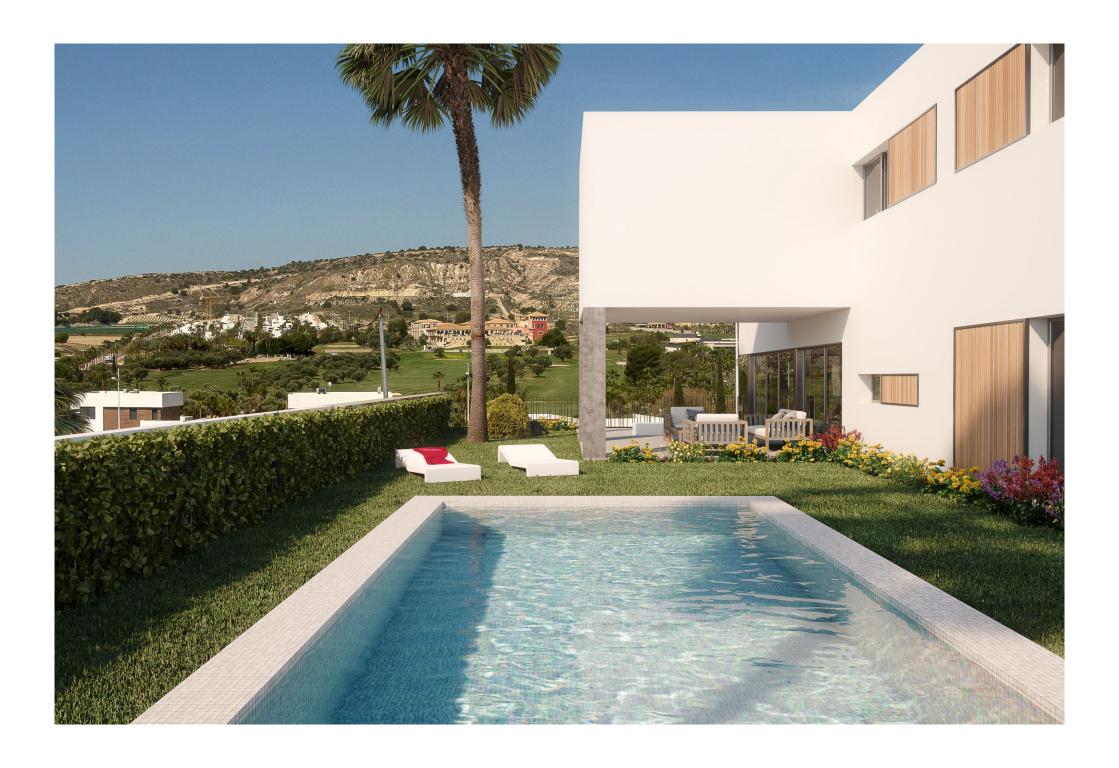

# Villa Dinant

Detached Villas at La Finca Golf

Sunny ofternoons

Villa Dinant

Location

Dinant development is located at La Finca golf resort belonging to Algorfa town, Costa Blanca south. A relaxed and healthy landscape surrounded by nature with a great offer in its services, leisure and sports facilities. Just few kilometres away from the most stunning beaches in the Costa Blanca.

General surfaces

All measures are expressed in M2.

Modern design and natural materials that match perfectly with the natural environment.

4 Bedrooms

3 Bathrooms

Private pool

Private parking