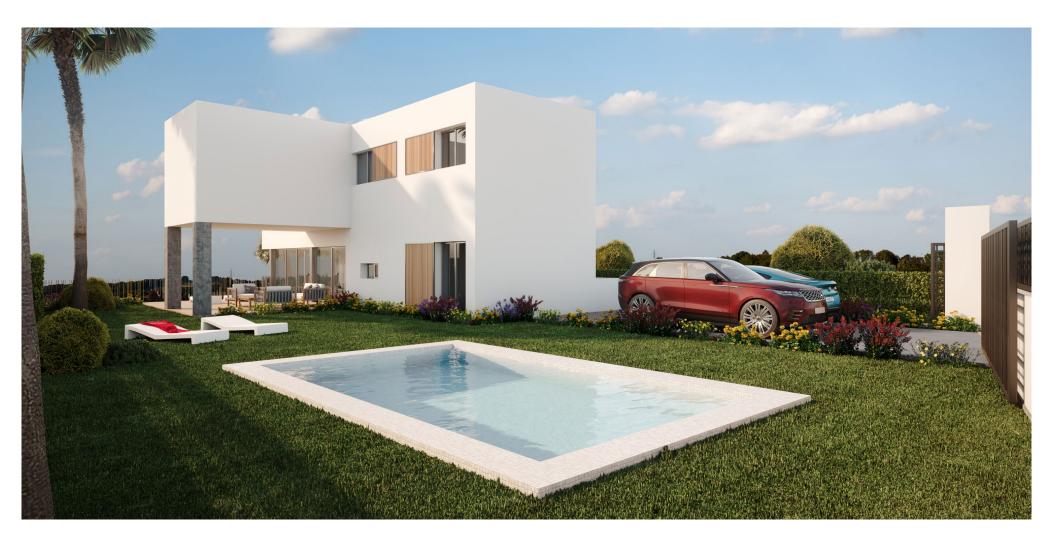

General surfaces

All measures are expressed in M2.

Modern design and natural materials that match perfectly with the natural environment.

4 Bedrooms

3 Bathrooms

Private pool

Private parking

## Villa Dinant Basement Floor

| Built area    | 155,70 |
|---------------|--------|
| Pool area     | 8x4    |
| Terraces area | 59,00  |
| Basement area | 82,90  |
| Parking       | 28,00  |

Legal Notice: Standard floor plan, which does not include the common use areas. Each residence has its own floor plan, which may vary slightly from the standard one. The furniture and household items that appear in the plan are merely for decorative purposes. This is not a contractual document. This plan can be modified by the Project Management Team according to construction or design needs.

# **Villas Dinant** Ground floor.

| Built area    | 155,70 |
|---------------|--------|
| Pool area     | 8x4    |
| Terraces area | 59,00  |
|               |        |
| SKC           | 43,71  |
| Bedroom 1     | 12,60  |
| Bathroom 1    | 4,20   |
| Corridor      | 0,80   |
| Hall          | 2,50   |
| Stairs        | 6,40   |
| Terrace       | 39,20  |