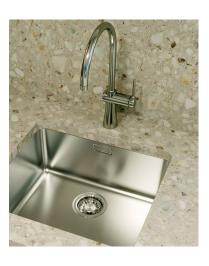

The built-in sink is completed with a GRB high pipe tap model Kala, emphasizing the spectacular integrated extraction hood.

#### Kitchen

White melamine furniture and wood effect. Integrated extractor hood Cielo MEPAMSA model. Retrostone imitation terrazzo worktop from NEOLITHE. The 40 cm built in sink is completed with a GRB high pipe tap Kala model.