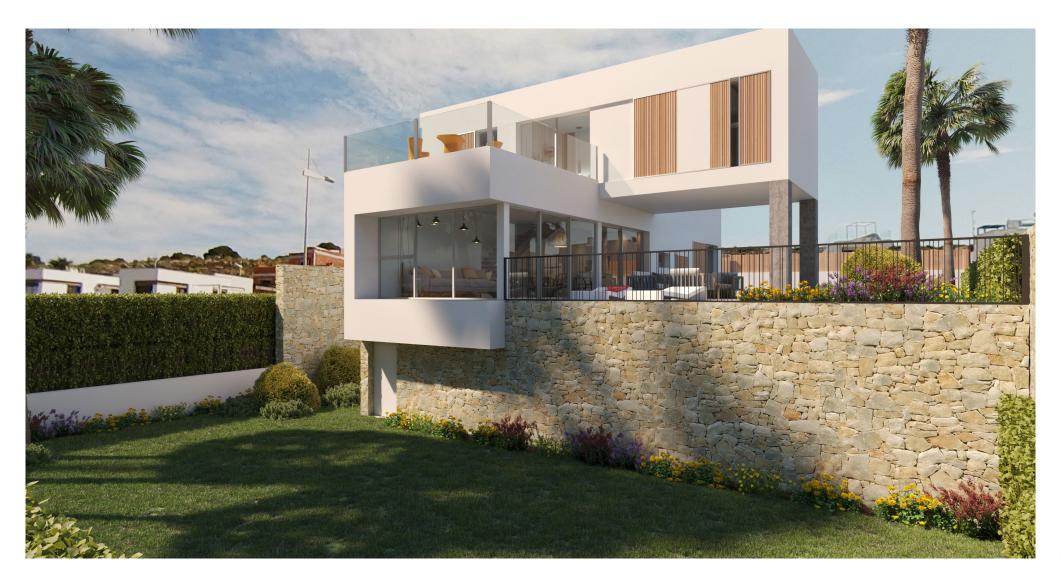

# Villa Dinant

Detached Villas at La Finca Golf

Sunny ofternoons

Villa Dinant

Location

Dinant development is located at La Finca golf resort belonging to Algorfa town, Costa Blanca south. A relaxed and healthy landscape surrounded by nature with a great offer in its services, leisure and sports facilities. Just few kilometres away from the most stunning beaches in the Costa Blanca.

General surfaces

All measures are expressed in M2.

Modern design and natural materials that match perfectly with the natural environment.

4 Bedrooms

3 Bathrooms

Private pool

Private parking

#### General finishes

The facade is a balanced combination of **monolayer and masonry** that protecting the house and connecting perfectly with the natural environment of the resort.

Your home is protected with a **fully installed alarm system** which cameras. Includes also an **advanced home automation system** to manage the **motorized shutters** and lighting interior.