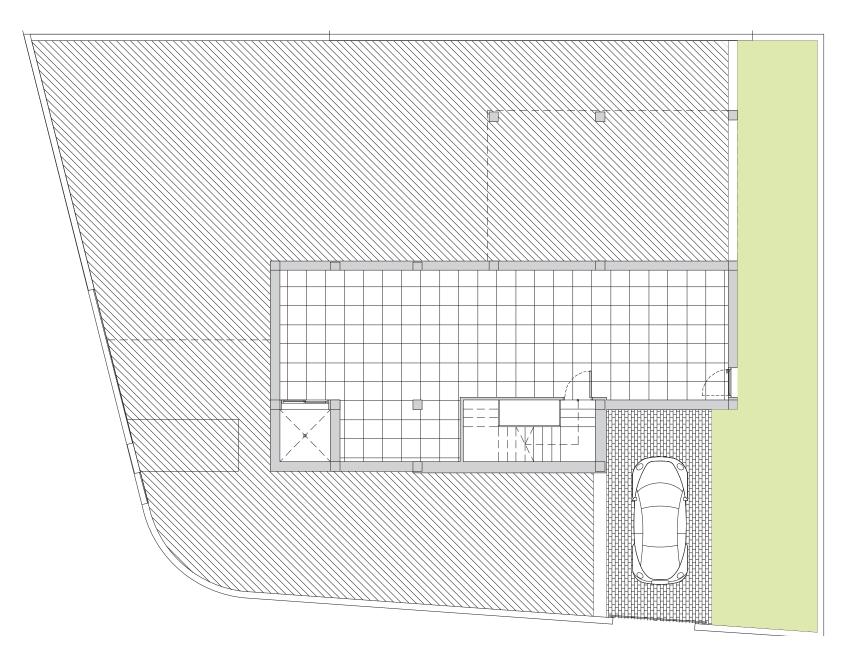

## Villa Dinant Basement Floor

| Built area    | 155,70 |
|---------------|--------|
| Pool area     | 8x4    |
| Terraces area | 59,00  |
| Basement area | 82,90  |
| Parking       | 28,00  |

Legal Notice: Standard floor plan, which does not include the common use areas. Each residence has its own floor plan, which may vary slightly from the standard one. The furniture and household items that appear in the plan are merely for decorative purposes. This is not a contractual document. This plan can be modified by the Project Management Team according to construction or design needs.

| Corridor | 0,80  |
|----------|-------|
| Hall     | 2,47  |
| Stairs   | 6,40  |
| Parking  | 31,40 |