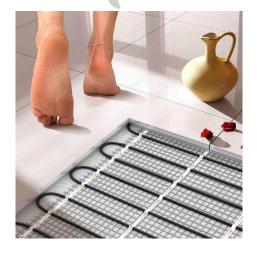

A hanging imitation wood unit and sink over worktop with KALA mixer taps.

Ensuite bathroom equiped with a handing unit with imitation wood worktop with white drawers and rectangular sink over worktop.

Underfloor heating with thermostate.