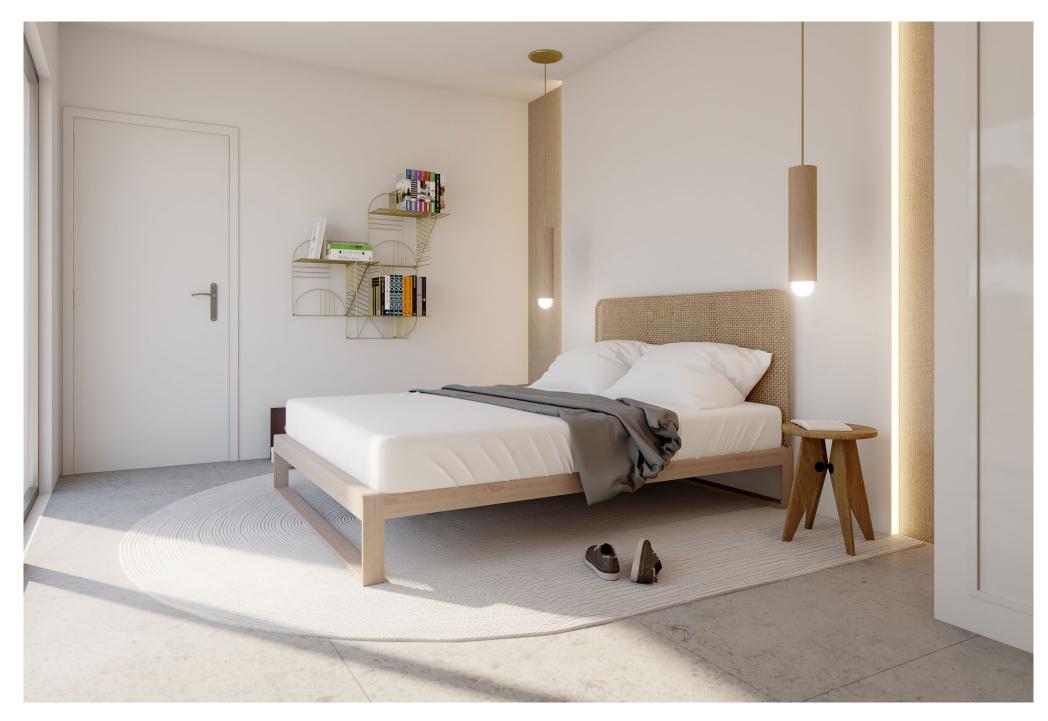

#### General interior finishes

Smooth white colour is used on the plastic painting inside, Valena Next from Legrand electric fittings and doors equipped with stainless steel handlers.

It is included an advanced domotic system to manage different devices at your home. Indoor and outdoor flooring is a cement imitation porcelain stoneware.

The sliding grey aluminium exterior carpentry includes tilt and turn system in the bathrooms and electric blinds.