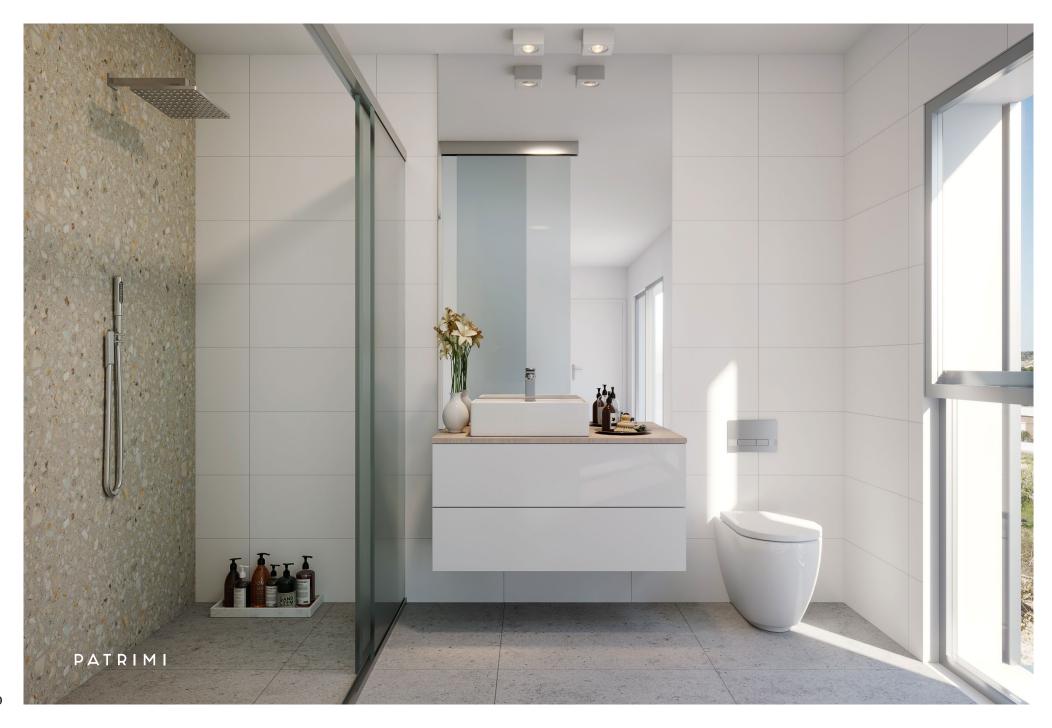

#### **Bathroom finishes**

The 60 by 30 cm white mate tiles in walls combine with Great scale imitation Terrazzo porcelain and Italian shower. The shower comes equipped with a shower screen, tap and spray fittings model KALA from GRB. A hanging unit and sink over worktop with KALA mixer taps.

In ensuite bathroom a hanging unit with imitation wood worktop, white drawers and rectangular sink over worktop.

Villa Dinant, Floor Plans & measures House - 2126

#### Bathrooms

60 x 30 cm white mate tiling combining with great scale imitation Terrazzo porcelain and Italian shower with grill.

Italian shower equipped with shower screen, mixed taps KALA model from GRB.

A hanging imitation wood unit and sink over worktop with KALA mixer taps.

Ensuite bathroom equiped with a handing unit with imitation wood worktop with white drawers and rectangular sink over worktop.

Underfloor heating with thermostate.