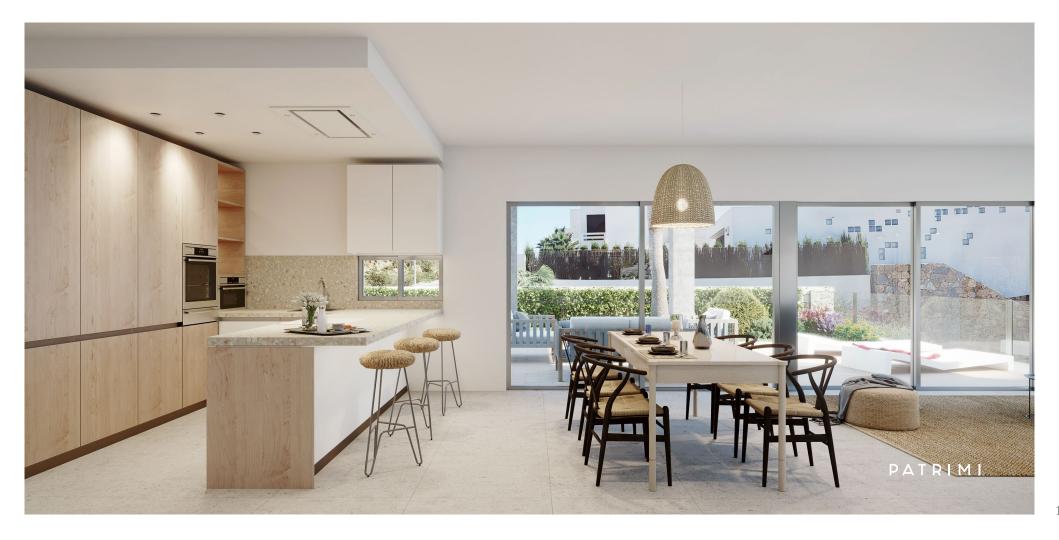

#### Kitchen finishes

Dinant stands out on the kitchen details, with a wide and elegant great scale imitation terrazzo worktop, and great durability with no maintenance.

Here we can find a well-balanced, practical and real luxury space, with white melamine furniture and wood effect.

The built-in sink is completed with a GRB high pipe tap model Kala, emphasizing the spectacular integrated extraction hood.

#### Kitchen

White melamine furniture and wood effect. Integrated extractor hood Cielo MEPAMSA model. Retrostone imitation terrazzo worktop from NEOLITHE. The 40 cm built in sink is completed with a GRB high pipe tap Kala model.