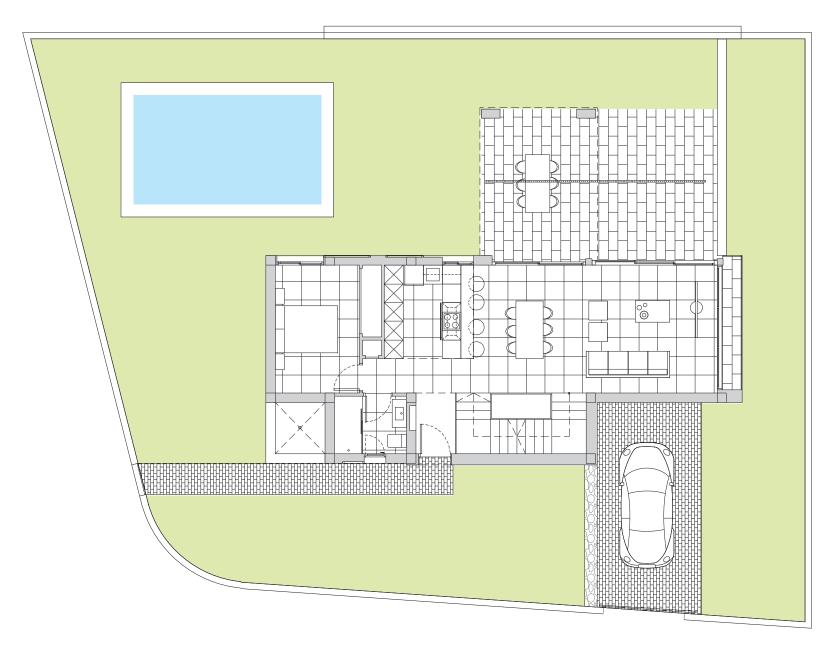

In ensuite bathroom a hanging unit with imitation wood worktop, white drawers and rectangular sink over worktop.

Villa Dinant, Floor Plans & measures House - 2126

## Villa Dinant Basement Floor

| Built area    | 155,70 |
|---------------|--------|
| Pool area     | 8x4    |
| Terraces area | 59,00  |
| Basement area | 82,90  |
| Parking       | 28,00  |

Legal Notice: Standard floor plan, which does not include the common use areas. Each residence has its own floor plan, which may vary slightly from the standard one. The furniture and household items that appear in the plan are merely for decorative purposes. This is not a contractual document. This plan can be modified by the Project Management Team according to construction or design needs.

# **Villas Dinant** Ground floor.

| Built area    | 155,70 |
|---------------|--------|
| Pool area     | 8x4    |
| Terraces area | 59,00  |
|               |        |
| SKC           | 43,71  |
| Bedroom 1     | 12,60  |
| Bathroom 1    | 4,20   |
| Corridor      | 0,80   |
| Hall          | 2,50   |
| Stairs        | 6,40   |
| Terrace       | 39,20  |