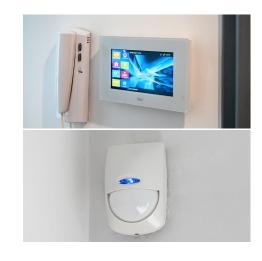

#### General finishes

The facade is a balanced combination of **monolayer and masonry** that protecting the house and connecting perfectly with the natural environment of the resort.

Your home is protected with a **fully installed alarm system** which cameras. Includes also an **advanced home automation system** to manage the **motorized shutters** and lighting interior.

#### Other Finishes

Air-conditioning pre-installation: ducted for the main and first floor.

(••) Alarm system totally fitted with sensors and cameras.

#### Electric fittings

Mechanism Valena Next from Legrand. Alarm system totally fitted that includes: sensors, touch panel, siren and two cameras. Ducted Air-conditioning pre-installation.

## Additional qualities

Fully fitted alarm system with one sensor by room, touch pannel and siren.