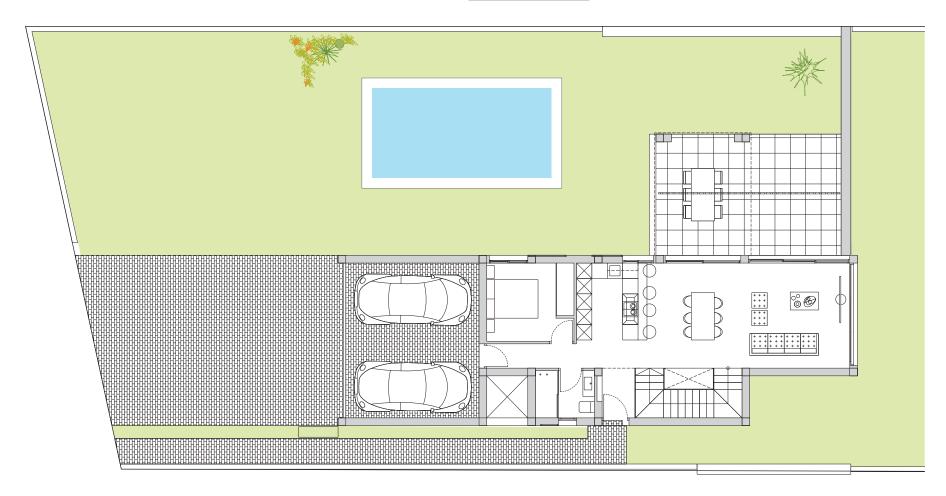

# **Villas Dinant** Ground floor.

| Built area    | 155,70 |
|---------------|--------|
| Pool area     | 8x4    |
| Terraces area | 59,00  |
|               |        |
| SKC           | 43,71  |
| Bedroom 1     | 12,60  |
| Bathroom 1    | 4,20   |
| Corridor      | 0,80   |
| Hall          | 2,50   |
| Stairs        | 6,40   |
| Terrace       | 39,20  |

# Ground floor.

**□** 4 ♠ 3 **≥** ■

| Built area | 155,70 |
|------------|--------|
| Pool area  | 8x4    |

59,00

| SKC        | 43,70 |
|------------|-------|
| Bedroom 1  | 12,60 |
| Bathroom 1 | 4,20  |

| Corridor | 0,80  |
|----------|-------|
| Hall     | 2,47  |
| Stairs   | 6,40  |
| Parking  | 31,40 |