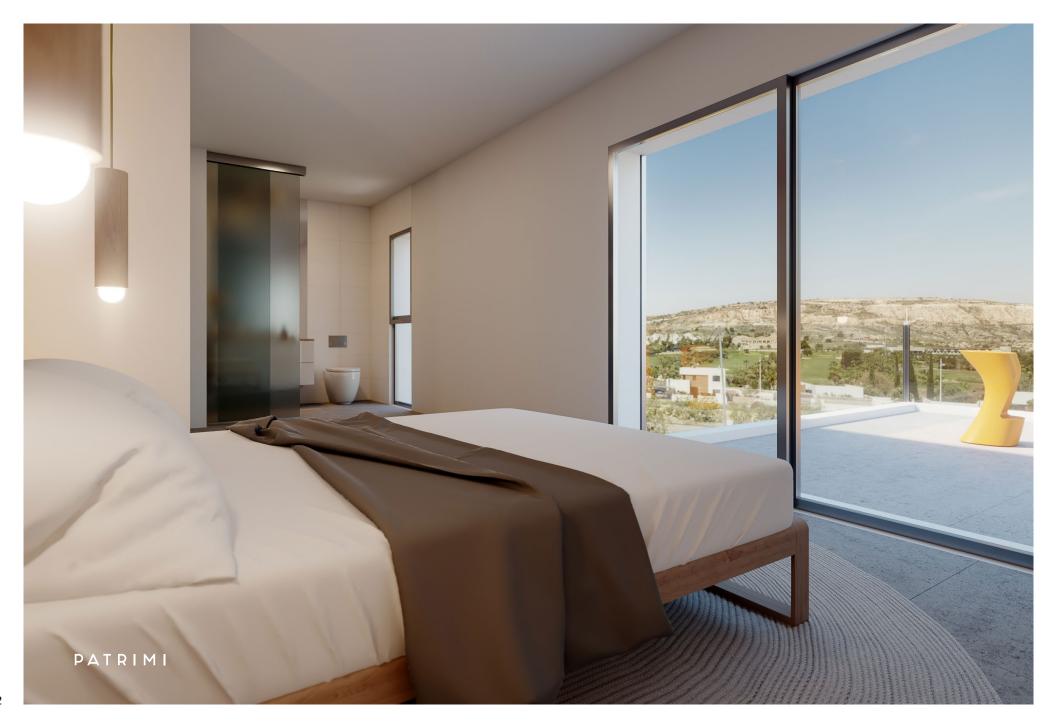

#### General interior finishes

Smooth white colour is used on the plastic painting inside, Valena Next from Legrand electric fittings and doors equipped with stainless steel handlers.

It is included an advanced domotic system to manage different devices at your home. Indoor and outdoor flooring is a cement imitation porcelain stoneware.

The sliding grey aluminium exterior carpentry includes tilt and turn system in the bathrooms and electric blinds.