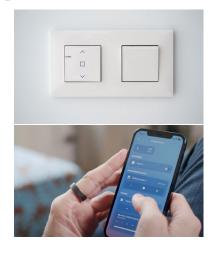

#### General finishes

The facade is a balanced combination of **monolayer and masonry** that protecting the house and connecting perfectly with the natural environment of the resort.

Your home is protected with a **fully installed alarm system** which cameras. Includes also an **advanced home automation system** to manage the **motorized shutters** and lighting interior.

#### General interior finishes

Smooth white colour is used on the plastic painting inside, Valena Next from Legrand electric fittings and doors equipped with stainless steel handlers.

It is included an advanced domotic system to manage different devices at your home. Indoor and outdoor flooring is a cement imitation porcelain stoneware.