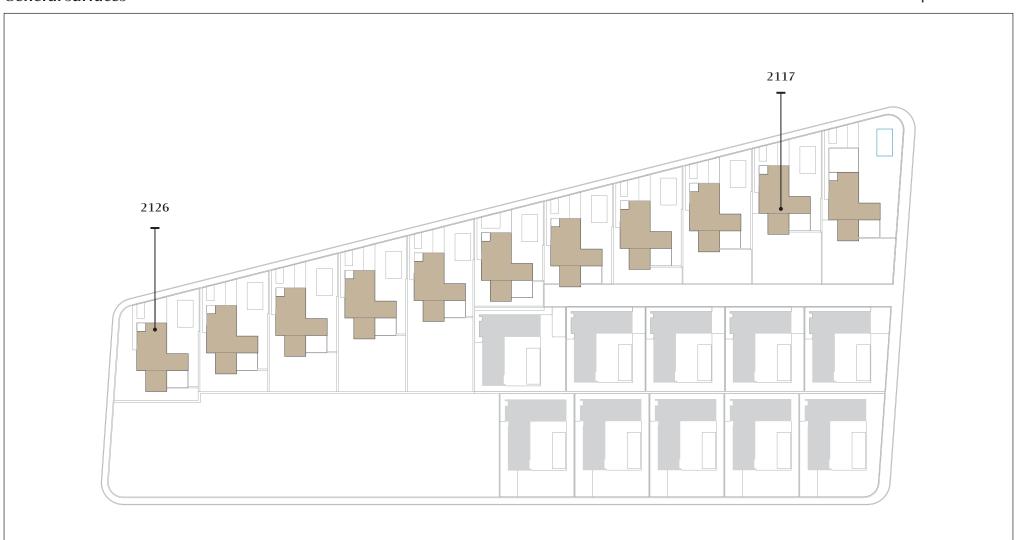

Near projects

Lagos R12, Villas ELE, Villas Liége & Leuven.

© Calle Bigastro
La Finca Golf, Algorfa, Alicante.

La Finca Golf, a nature environment.

Villas Dinant

Plot Sizes

PATRIMI

| 2126   | 2117(D+) |
|--------|----------|
| 420,00 | 500,00   |