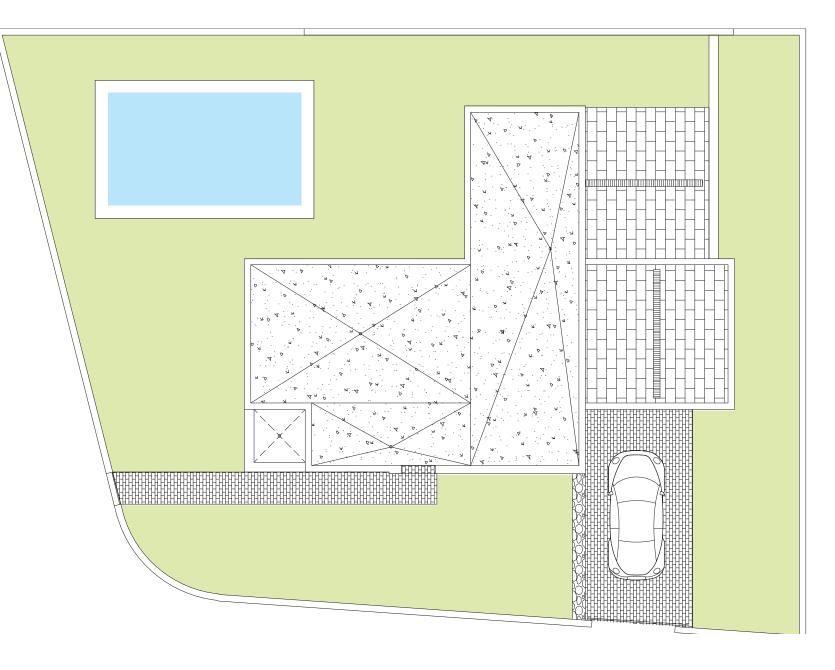

## Villa Dinant Basement Floor

| Built area    | 155,70 |
|---------------|--------|
| Pool area     | 8x4    |
| Terraces area | 59,00  |
| Basement area | 82,90  |
| Parking       | 28,00  |

Legal Notice: Standard floor plan, which does not include the common use areas. Each residence has its own floor plan, which may vary slightly from the standard one. The furniture and household items that appear in the plan are merely for decorative purposes. This is not a contractual document. This plan can be modified by the Project Management Team according to construction or design needs.

# **Villas Dinant** Ground floor.

| Built area    | 155,70 |
|---------------|--------|
| Pool area     | 8x4    |
| Terraces area | 59,00  |
|               |        |
| SKC           | 43,71  |
| Bedroom 1     | 12,60  |
| Bathroom 1    | 4,20   |
| Corridor      | 0,80   |
| Hall          | 2,50   |
| Stairs        | 6,40   |
| Terrace       | 39,20  |

#### **Built surfaces**

| Built area    | 155,70 |
|---------------|--------|
| Pool area     | 8x4    |
| Terraces area | 59,00  |

| Bedroom 2  | 19,00 |
|------------|-------|
| Bedroom 3  | 9,50  |
| Bedroom 4  | 13,20 |
| Bathroom 2 | 4,30  |
| Bathroom 3 | 4,20  |
| Corridor   | 7,20  |
| Stairs     | 6,40  |
|            |       |

#### **Built surfaces**

| Built area    | 155,70 |
|---------------|--------|
| Pool area     | 8x4    |
| Terraces area | 59,00  |

Villa Dinant Plus, Floor Plans & measures - House 2117