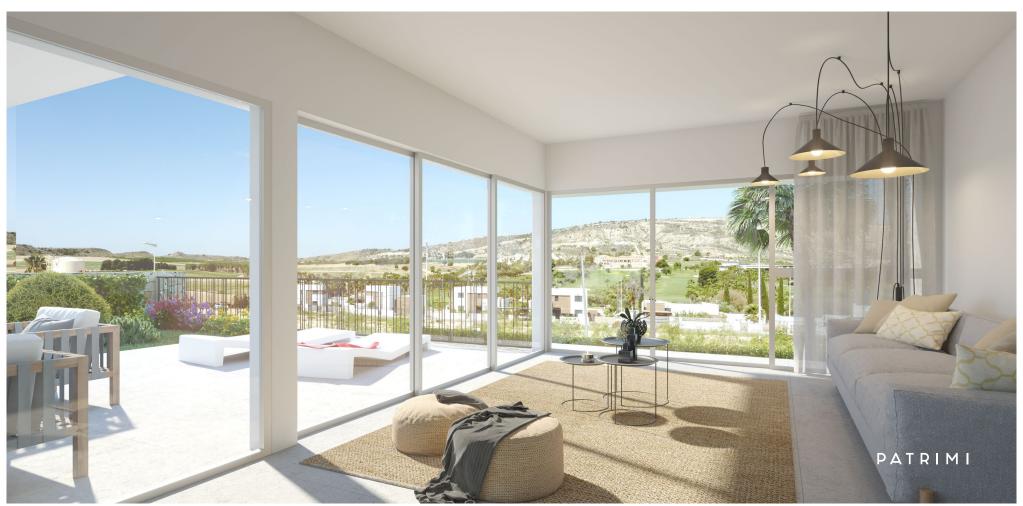

General surfaces

All measures are expressed in M2.

Modern design and natural materials that match perfectly with the natural environment.

4 Bedrooms

3 Bathrooms

Private pool

Private parking

#### General interior finishes

Smooth white colour is used on the plastic painting inside, Valena Next from Legrand electric fittings and doors equipped with stainless steel handlers.

It is included an advanced domotic system to manage different devices at your home. Indoor and outdoor flooring is a cement imitation porcelain stoneware.

The sliding grey aluminium exterior carpentry includes tilt and turn system in the bathrooms and electric blinds.