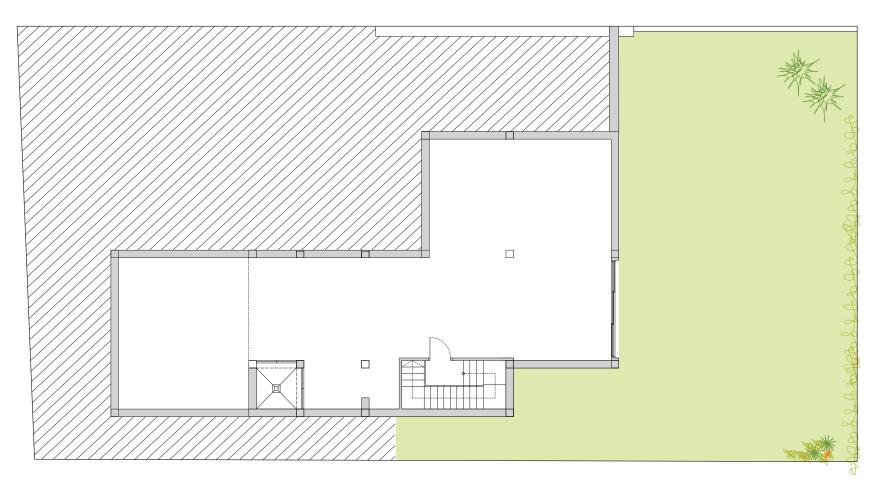

#### **Built surfaces**

| Basement area | 102,00 |
|---------------|--------|
| Pool area     | 8x4    |
| Terraces      | 59,00  |

#### **Built surfaces**

Terraces