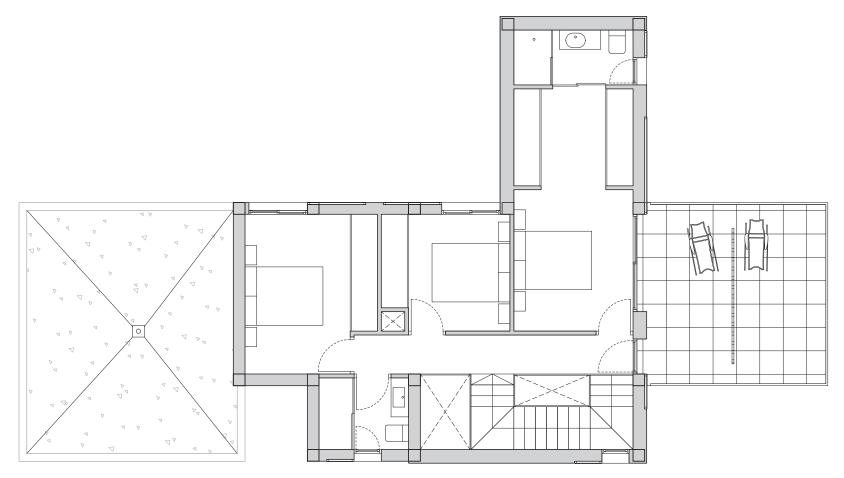

#### **Built surfaces**

| Built area    | 155,70 |
|---------------|--------|
| Pool area     | 8x4    |
| Terraces area | 59,00  |

Villa Dinant Plus, Floor Plans & measures - House 2117

# Ground floor.

**□** 4 ♠ 3 **≥** ■

| Built area | 155,70 |
|------------|--------|
| Pool area  | 8x4    |

59,00

| SKC        | 43,70 |
|------------|-------|
| Bedroom 1  | 12,60 |
| Bathroom 1 | 4,20  |

| Corridor | 0,80  |
|----------|-------|
| Hall     | 2,47  |
| Stairs   | 6,40  |
| Parking  | 31,40 |