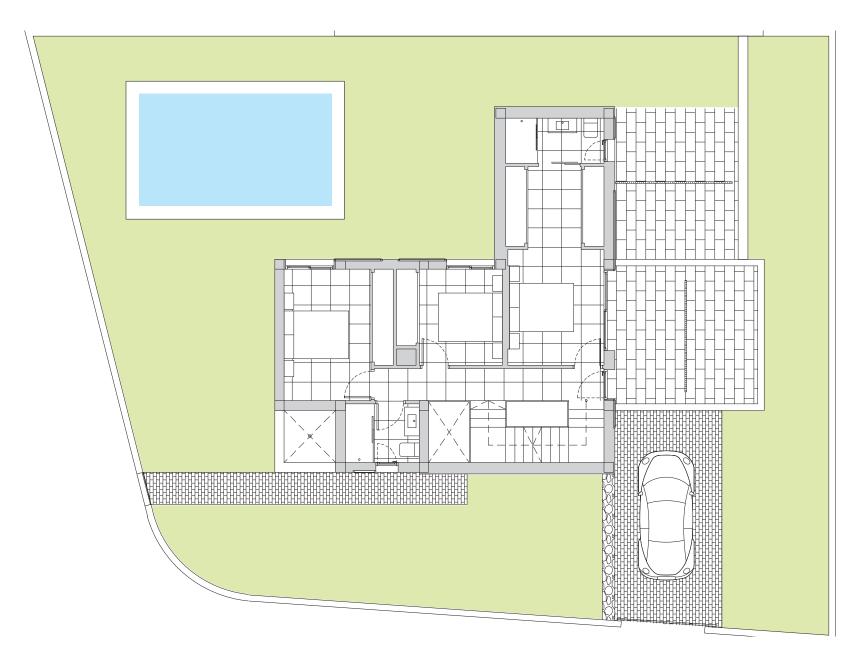

In ensuite bathroom a hanging unit with imitation wood worktop, white drawers and rectangular sink over worktop.

Villa Dinant, Floor Plans & measures House - 2126

## Villa Dinant Basement Floor

| Built area    | 155,70 |
|---------------|--------|
| Pool area     | 8x4    |
| Terraces area | 59,00  |
| Basement area | 82,90  |
| Parking       | 28,00  |

Legal Notice: Standard floor plan, which does not include the common use areas. Each residence has its own floor plan, which may vary slightly from the standard one. The furniture and household items that appear in the plan are merely for decorative purposes. This is not a contractual document. This plan can be modified by the Project Management Team according to construction or design needs.

# **Villas Dinant** Ground floor.

| Built area    | 155,70 |
|---------------|--------|
| Pool area     | 8x4    |
| Terraces area | 59,00  |
|               |        |
| SKC           | 43,71  |
| Bedroom 1     | 12,60  |
| Bathroom 1    | 4,20   |
| Corridor      | 0,80   |
| Hall          | 2,50   |
| Stairs        | 6,40   |
| Terrace       | 39,20  |

#### **Built surfaces**

| Built area    | 155,70 |
|---------------|--------|
| Pool area     | 8x4    |
| Terraces area | 59,00  |

| Bedroom 2  | 19,00 |
|------------|-------|
| Bedroom 3  | 9,50  |
| Bedroom 4  | 13,20 |
| Bathroom 2 | 4,30  |
| Bathroom 3 | 4,20  |
| Corridor   | 7,20  |
| Stairs     | 6,40  |
|            |       |

#### **Built surfaces**

| Built area    | 155,70 |
|---------------|--------|
| Pool area     | 8x4    |
| Terraces area | 59,00  |

Villa Dinant Plus, Floor Plans & measures - House 2117