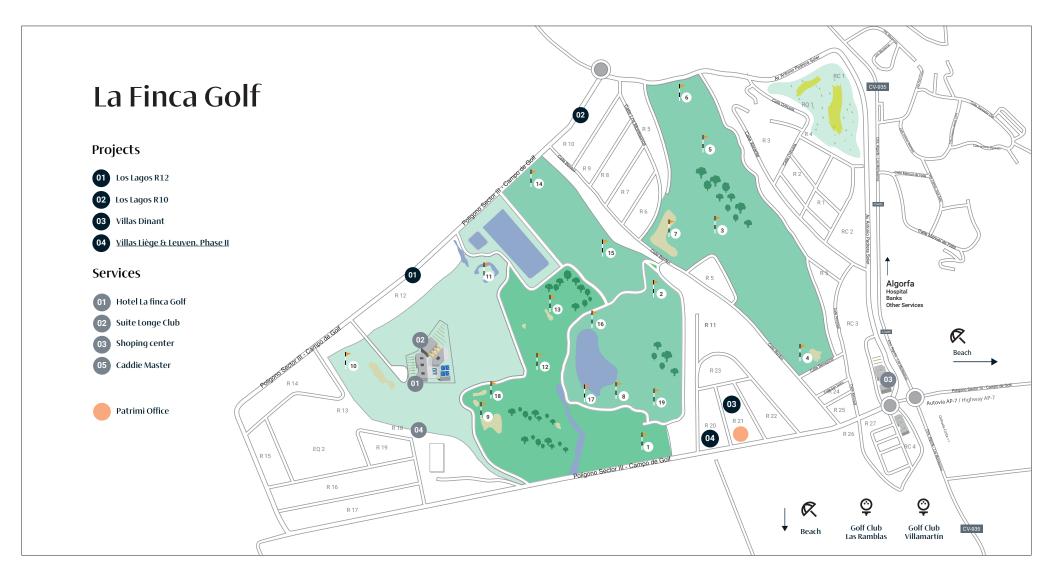

# Villa Dinant

Detached Villas at La Finca Golf

Sunny ofternoons

Villa Dinant

Location

Dinant development is located at La Finca golf resort belonging to Algorfa town, Costa Blanca south. A relaxed and healthy landscape surrounded by nature with a great offer in its services, leisure and sports facilities. Just few kilometres away from the most stunning beaches in the Costa Blanca.

Near projects

Lagos R12, Villas ELE, Villas Liége & Leuven.

© Calle Bigastro
La Finca Golf, Algorfa, Alicante.

La Finca Golf, a nature environment.

Villas Dinant

Plot Sizes

PATRIMI

| 2126   | 2117(D+) |
|--------|----------|
| 420,00 | 500,00   |