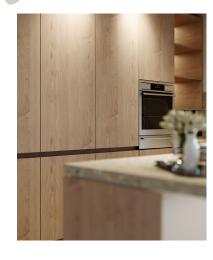

#### Kitchen finishes

Dinant stands out on the kitchen details, with a wide and elegant great scale imitation terrazzo worktop, and great durability with no maintenance.

Here we can find a well-balanced, practical and real luxury space, with white melamine furniture and wood effect.

The built-in sink is completed with a GRB high pipe tap model Kala, emphasizing the spectacular integrated extraction hood.