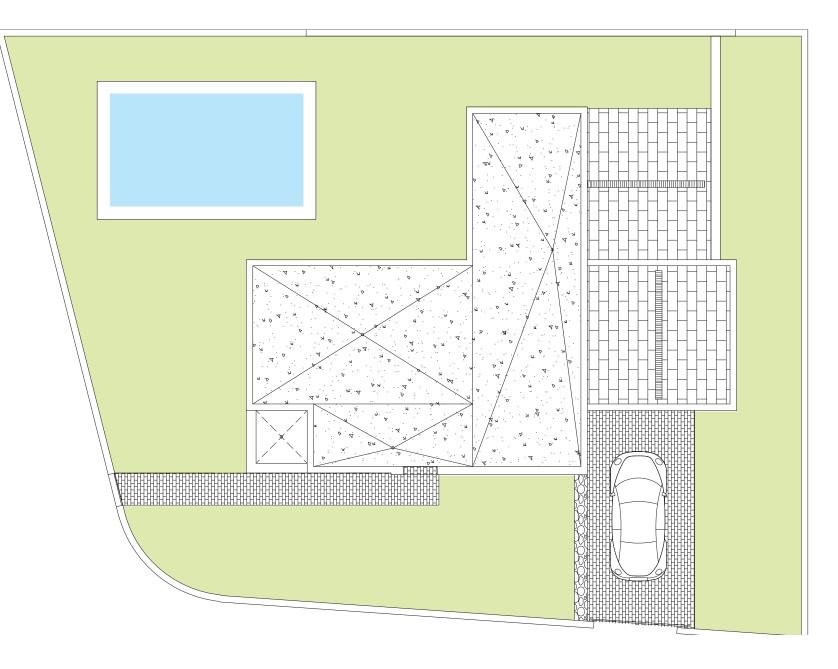

## **Villas Dinant** Ground floor.

| Built area    | 155,70 |
|---------------|--------|
| Pool area     | 8x4    |
| Terraces area | 59,00  |
|               |        |
| SKC           | 43,71  |
| Bedroom 1     | 12,60  |
| Bathroom 1    | 4,20   |
| Corridor      | 0,80   |
| Hall          | 2,50   |
| Stairs        | 6,40   |
| Terrace       | 39,20  |

#### **Built surfaces**

| Built area    | 155,70 |
|---------------|--------|
| Pool area     | 8x4    |
| Terraces area | 59,00  |

| Bedroom 2  | 19,00 |
|------------|-------|
| Bedroom 3  | 9,50  |
| Bedroom 4  | 13,20 |
| Bathroom 2 | 4,30  |
| Bathroom 3 | 4,20  |
| Corridor   | 7,20  |
| Stairs     | 6,40  |
|            |       |

## Villa Dinant

| Built area    | 155,70 |
|---------------|--------|
| Pool area     | 8x4    |
| Terraces area | 59,00  |

Villa Dinant Plus, Floor Plans & measures - House 2117

## Ground floor.

**□** 4 ♠ 3 **≥** ■

| Built area | 155,70 |
|------------|--------|
| Pool area  | 8x4    |

59,00

Legal Notice: Standard floor plan, which does not include the common use areas. Each residence has its own floor plan, which may vary slightly from the standard one. The furniture and household items that appear in the plan are merely for decorative purposes. This is not a contractual document. This plan can be modified by the Project Management