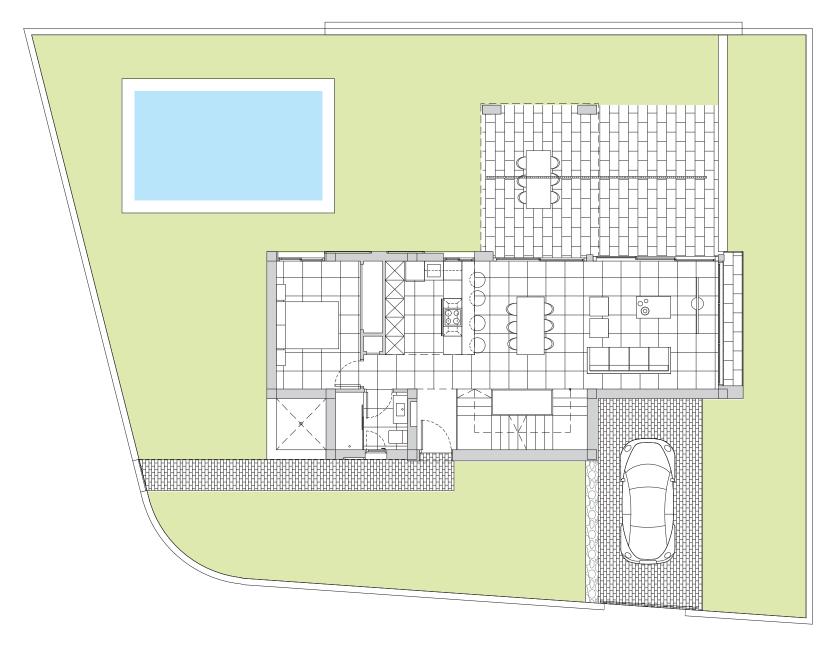

## **Villas Dinant** Ground floor.

| Built area    | 155,70 |
|---------------|--------|
| Pool area     | 8x4    |
| Terraces area | 59,00  |
|               |        |
| SKC           | 43,71  |
| Bedroom 1     | 12,60  |
| Bathroom 1    | 4,20   |
| Corridor      | 0,80   |
| Hall          | 2,50   |
| Stairs        | 6,40   |
| Terrace       | 39,20  |

#### **Built surfaces**

| Built area    | 155,70 |
|---------------|--------|
| Pool area     | 8x4    |
| Terraces area | 59,00  |

| Bedroom 2  | 19,00 |
|------------|-------|
| Bedroom 3  | 9,50  |
| Bedroom 4  | 13,20 |
| Bathroom 2 | 4,30  |
| Bathroom 3 | 4,20  |
| Corridor   | 7,20  |
| Stairs     | 6,40  |
|            |       |

## Ground floor.

**□** 4 ♠ 3 **≥** ■

| Built area | 155,70 |
|------------|--------|
| Pool area  | 8x4    |

59,00

Legal Notice: Standard floor plan, which does not include the common use areas. Each residence has its own floor plan, which may vary slightly from the standard one. The furniture and household items that appear in the plan are merely for decorative purposes. This is not a contractual document. This plan can be modified by the Project Management

Team according to construction or design needs.

| SKC        | 43,70 |
|------------|-------|
| Bedroom 1  | 12,60 |
| Bathroom 1 | 4,20  |

| Corridor | 0,80  |
|----------|-------|
| Hall     | 2,47  |
| Stairs   | 6,40  |
| Parking  | 31,40 |

### **Built surfaces**

| Built area | 155,70 |
|------------|--------|
| Pool area  | 8x4    |
| Terraces   | 59,00  |

| 19,00 |
|-------|
| 9,50  |
| 13,17 |
| 4,30  |
|       |

| 4,30 |
|------|
| 7,2  |
| 6,40 |
|      |