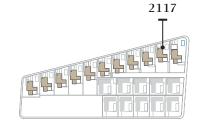

Villas Dinant

Plot Sizes

PATRIMI

| 2126   | 2117(D+) |
|--------|----------|
| 420,00 | 500,00   |

## Villa Dinant

| Built area    | 155,70 |
|---------------|--------|
| Pool area     | 8x4    |
| Terraces area | 59,00  |

Villa Dinant Plus, Floor Plans & measures - House 2117