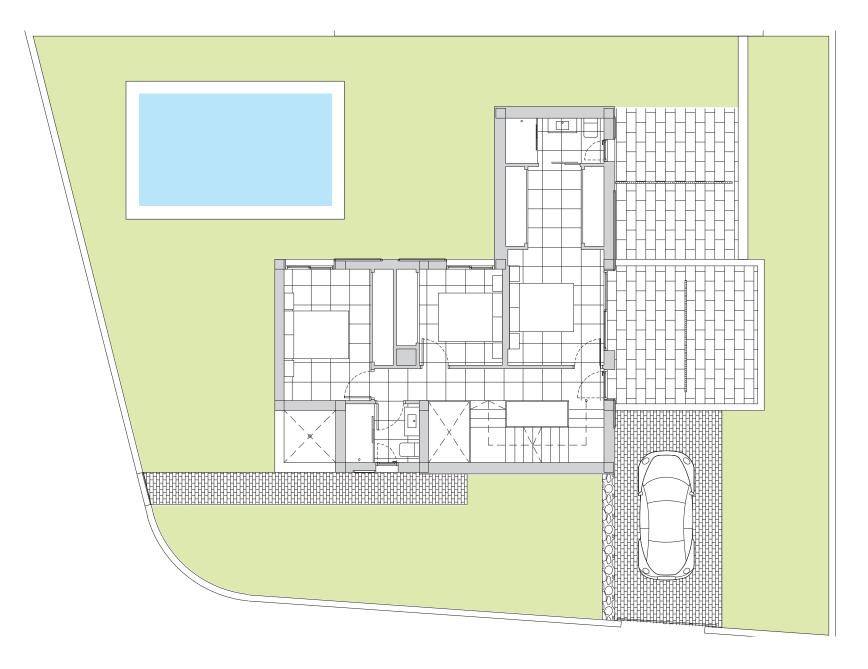

## **Villas Dinant** Ground floor.

| Built area    | 155,70 |
|---------------|--------|
| Pool area     | 8x4    |
| Terraces area | 59,00  |
|               |        |
| SKC           | 43,71  |
| Bedroom 1     | 12,60  |
| Bathroom 1    | 4,20   |
| Corridor      | 0,80   |
| Hall          | 2,50   |
| Stairs        | 6,40   |
| Terrace       | 39,20  |

#### **Built surfaces**

| Built area    | 155,70 |
|---------------|--------|
| Pool area     | 8x4    |
| Terraces area | 59,00  |

| Bedroom 2  | 19,00 |
|------------|-------|
| Bedroom 3  | 9,50  |
| Bedroom 4  | 13,20 |
| Bathroom 2 | 4,30  |
| Bathroom 3 | 4,20  |
| Corridor   | 7,20  |
| Stairs     | 6,40  |
|            |       |

## Ground floor.

**□** 4 ♠ 3 **≥** ■

| Built area | 155,70 |
|------------|--------|
| Pool area  | 8x4    |

59,00

Legal Notice: Standard floor plan, which does not include the common use areas. Each residence has its own floor plan, which may vary slightly from the standard one. The furniture and household items that appear in the plan are merely for decorative purposes. This is not a contractual document. This plan can be modified by the Project Management

Team according to construction or design needs.

| SKC        | 43,70 |
|------------|-------|
| Bedroom 1  | 12,60 |
| Bathroom 1 | 4,20  |

| Corridor | 0,80  |
|----------|-------|
| Hall     | 2,47  |
| Stairs   | 6,40  |
| Parking  | 31,40 |

### **Built surfaces**

| Built area | 155,70 |
|------------|--------|
| Pool area  | 8x4    |
| Terraces   | 59,00  |

| 19,00 |
|-------|
| 9,50  |
| 13,17 |
| 4,30  |
|       |

| 4,30 |
|------|
| 7,2  |
| 6,40 |
|      |