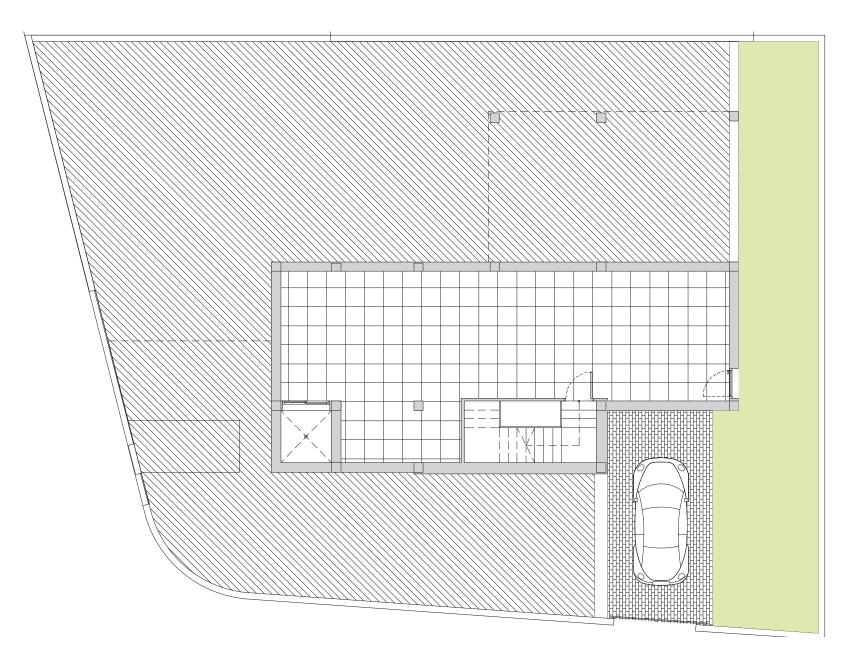

## Villa Dinant Basement Floor

| Built area    | 155,70 |
|---------------|--------|
| Pool area     | 8x4    |
| Terraces area | 59,00  |
| Basement area | 82,90  |
| Parking       | 28,00  |

#### **Built surfaces**

| Basement area | 102,00 |
|---------------|--------|
| Pool area     | 8x4    |
| Terraces      | 59,00  |