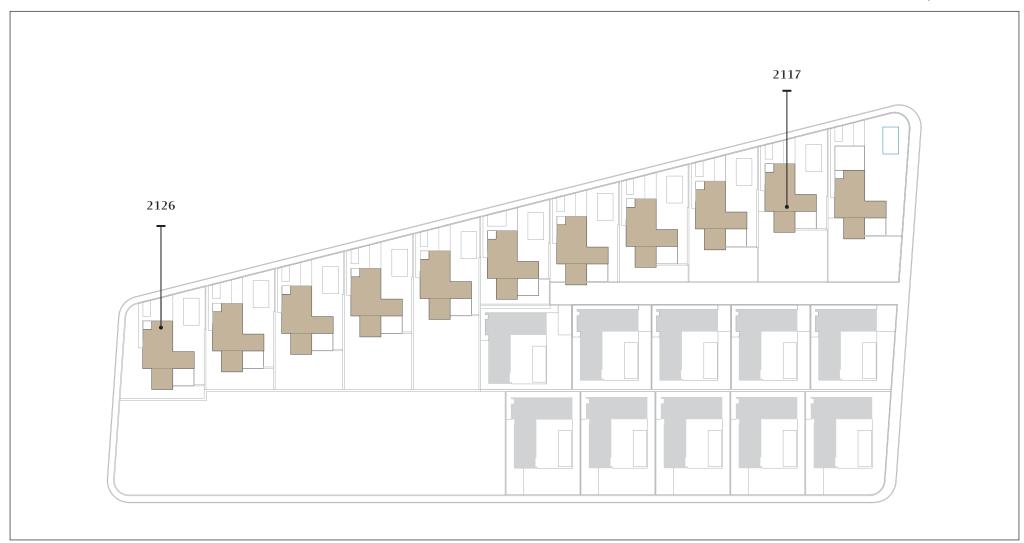

Villas Dinant

Plot Sizes

PATRIMI

| 2126   | 2117(D+) |
|--------|----------|
| 420,00 | 500,00   |