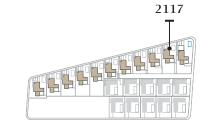

Villas Dinant

Plot Sizes

PATRIMI

| 2126   | 2117(D+) |
|--------|----------|
| 420,00 | 500,00   |

## Villa Dinant

| Built area    | 155,70 |
|---------------|--------|
| Pool area     | 8x4    |
| Terraces area | 59,00  |

Villa Dinant Plus, Floor Plans & measures - House 2117