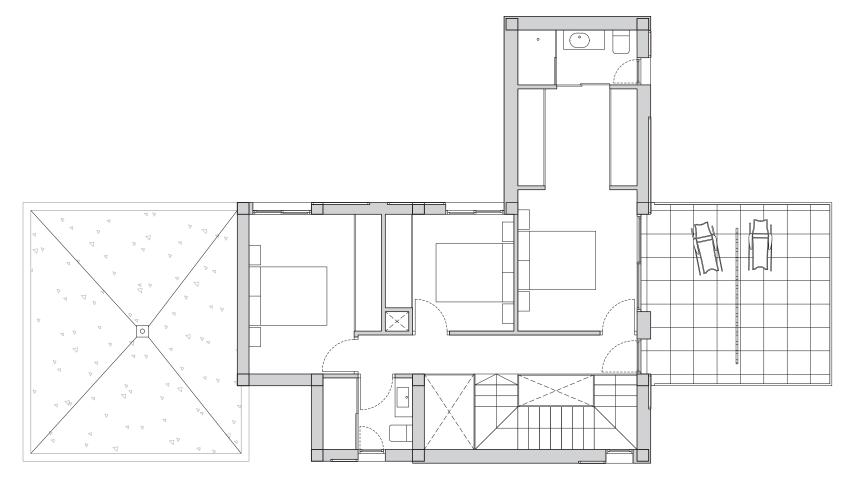

## Ground floor.

**□** 4 ♠ 3 **≥** ■

| Built area | 155,70 |
|------------|--------|
| Pool area  | 8x4    |

59,00

Legal Notice: Standard floor plan, which does not include the common use areas. Each residence has its own floor plan, which may vary slightly from the standard one. The furniture and household items that appear in the plan are merely for decorative purposes. This is not a contractual document. This plan can be modified by the Project Management

Team according to construction or design needs.

| SKC        | 43,70 |
|------------|-------|
| Bedroom 1  | 12,60 |
| Bathroom 1 | 4,20  |

| Corridor | 0,80  |
|----------|-------|
| Hall     | 2,47  |
| Stairs   | 6,40  |
| Parking  | 31,40 |