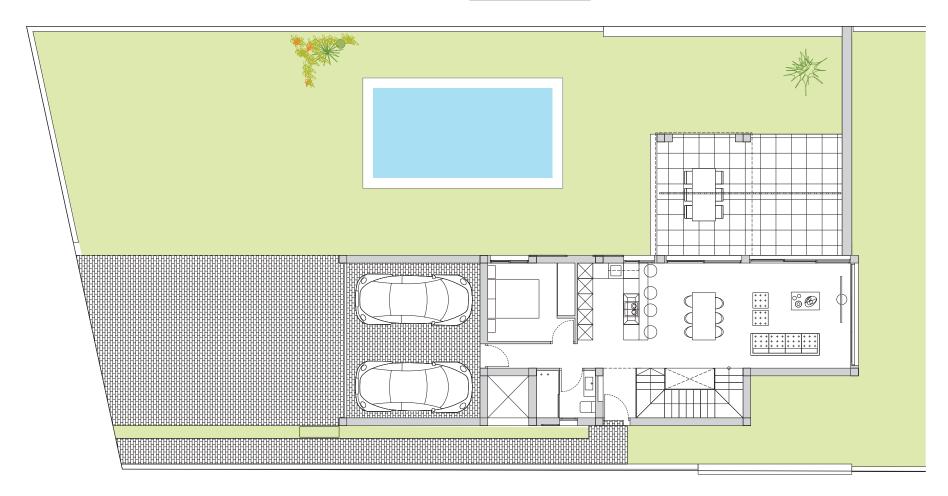

## Ground floor.

**□** 4 ♠ 3 **≥** ■

| Built area | 155,70 |
|------------|--------|
| Pool area  | 8x4    |

59,00

Legal Notice: Standard floor plan, which does not include the common use areas. Each residence has its own floor plan, which may vary slightly from the standard one. The furniture and household items that appear in the plan are merely for decorative purposes. This is not a contractual document. This plan can be modified by the Project Management

Team according to construction or design needs.

| SKC        | 43,70 |
|------------|-------|
| Bedroom 1  | 12,60 |
| Bathroom 1 | 4,20  |

| Corridor | 0,80  |
|----------|-------|
| Hall     | 2,47  |
| Stairs   | 6,40  |
| Parking  | 31,40 |