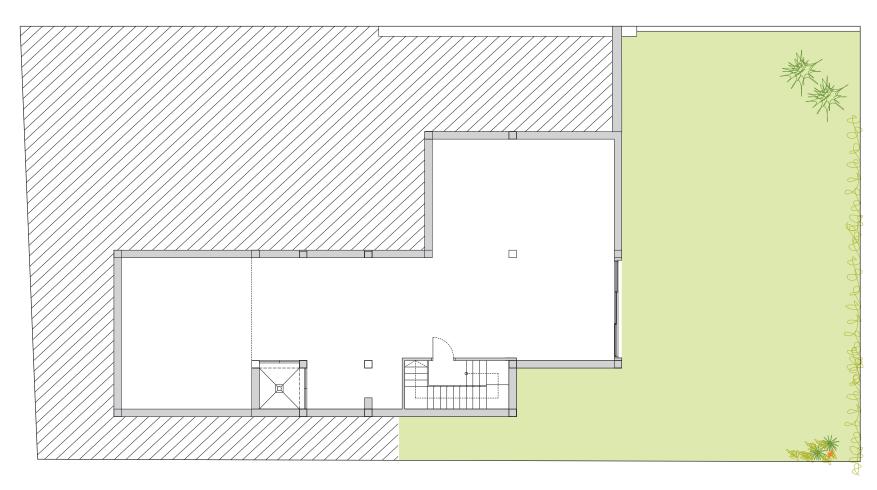

## Villa Dinant Basement Floor

| Built area    | 155,70 |
|---------------|--------|
| Pool area     | 8x4    |
| Terraces area | 59,00  |
| Basement area | 82,90  |
| Parking       | 28,00  |

#### **Built surfaces**

| Basement area | 102,00 |
|---------------|--------|
| Pool area     | 8x4    |
| Terraces      | 59,00  |