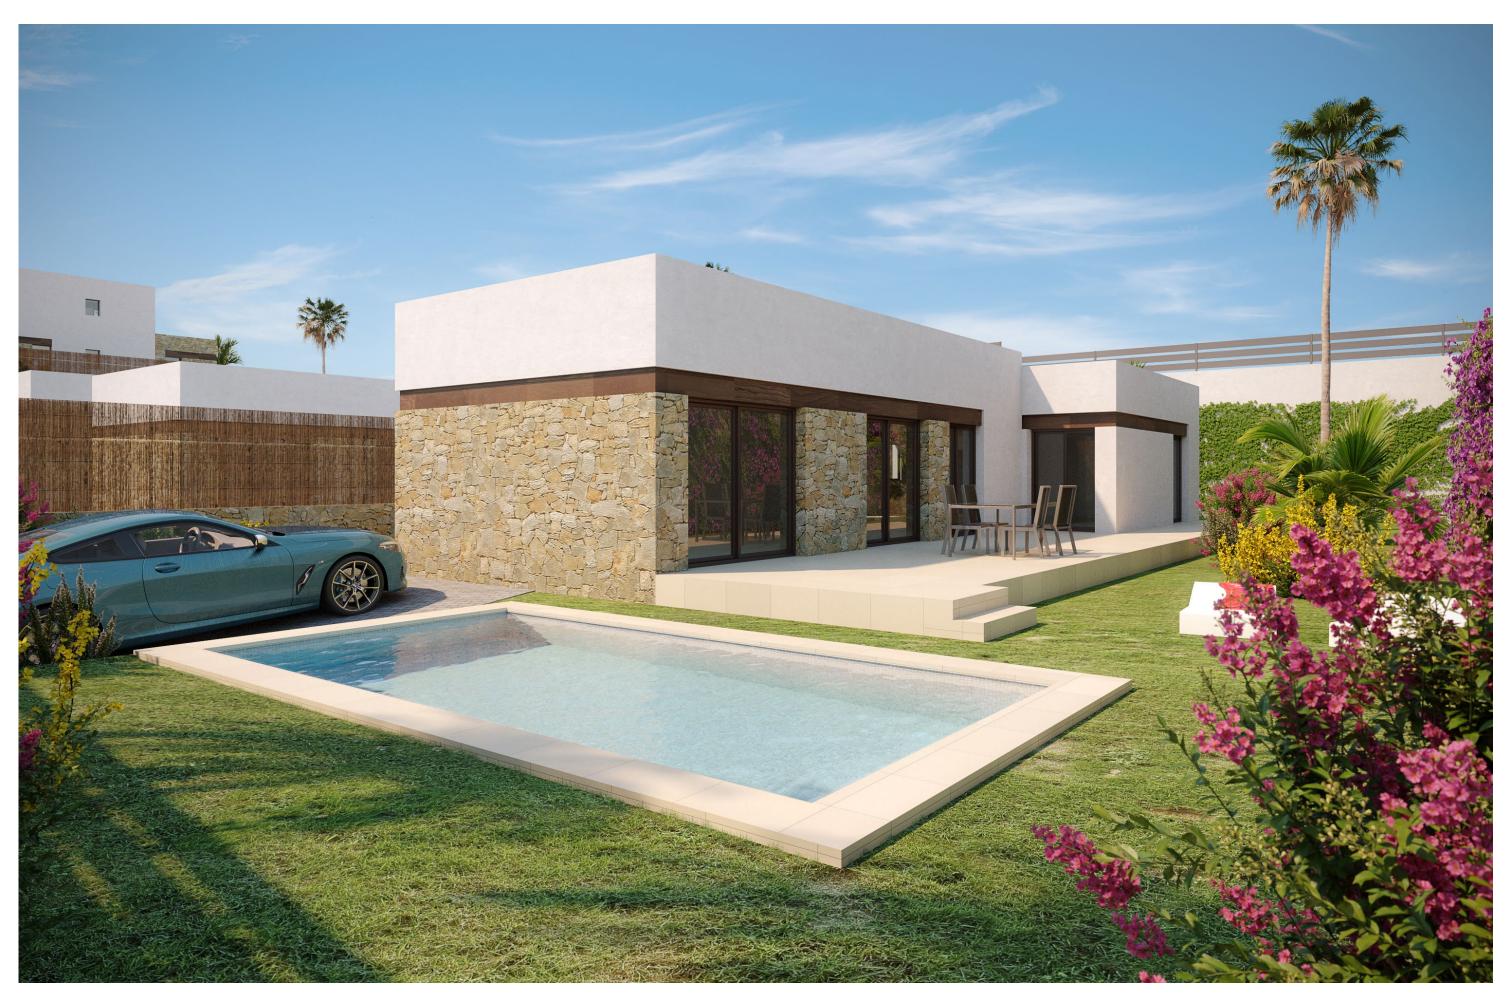

# Balcón de Finestrat

PATRIMI

Legal Notice: Standard floor plan, which does not include the common use areas. Each residence has its own floo may vary slightly from the standard one. The furniture and household items that appear in the plan are merely f purposes. This is not a contractual document. This plan can be modified by the Project Management Team construction or design needs.

#### 1/1

**Ground** floor Toulouse - 106

| Built area | 114,50 |
|------------|--------|
| Terraces   | 48,20  |

| 1 | Kitchen - living | 40,20 |
|---|------------------|-------|
| 2 | Bedroom 1        | 14,80 |
| 3 | Bedroom 2        | 10,80 |
| 4 | Bedroom 3        | 10,60 |
| 5 | Bathroom 1       | 4,80  |
| 6 | Bathroom 2       | 4,80  |
| 7 | Hall             | 4,00  |
| 8 | Dist 1           | 4.20  |
| 9 | Pool             | 18,00 |
|   |                  |       |

| floor plan, which<br>rely for decorative | House | 106 | Scale | 1:100 |
|------------------------------------------|-------|-----|-------|-------|
| eam according to                         | Plot  | 554 |       | A3    |