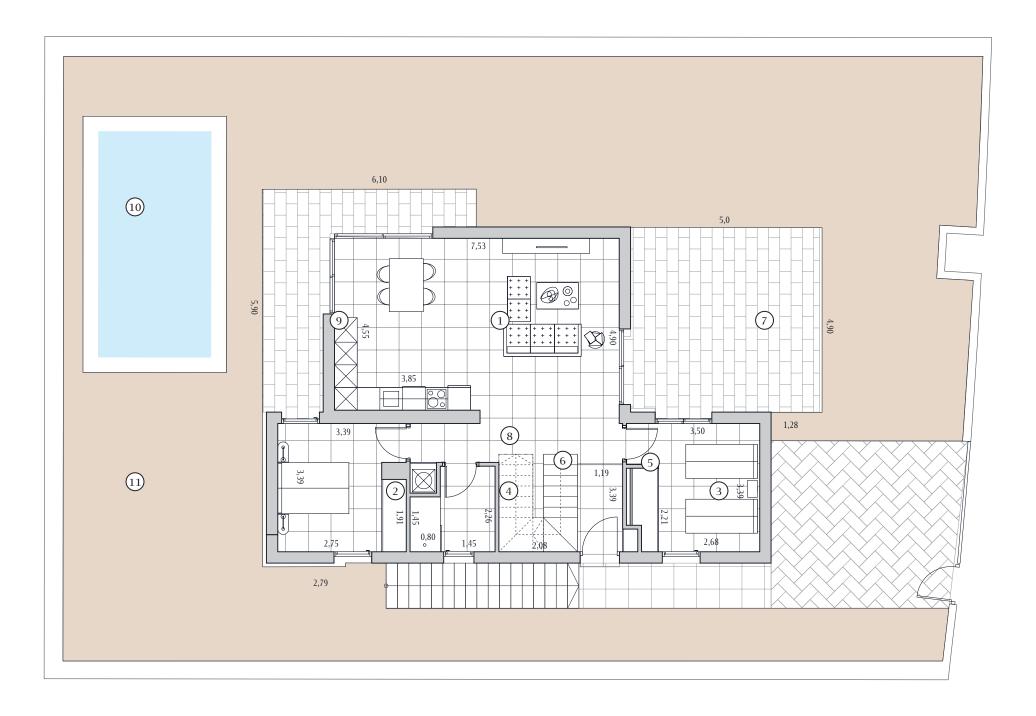

#### Ground floor

Gante 3D - 112

### **H** 3 **A** 2

| Buil | t area         | 129,50 |
|------|----------------|--------|
| Bas  | ement          | 87,30  |
| Terr | aces           | 90,50  |
|      |                |        |
| 1    | Kitchen-Living | 40,70  |
| 2    | Bedroom 1      | 11,70  |
| 3    | Bedroom 2      | 11,10  |
| 4    | Bathroom 1     | 4,50   |
| 5    | Hall           | 2,80   |
| 6    | Stairs         | 5,30   |
| 7    | Terrace 1      | 25,00  |
| 8    | Dist 1         | 1,90   |
| 9    | Terrace 2      | 15,00  |
| 10   | Pool           | 18,00  |
| 11   | Garden area    | 154,40 |

All measures are expressed in M2.