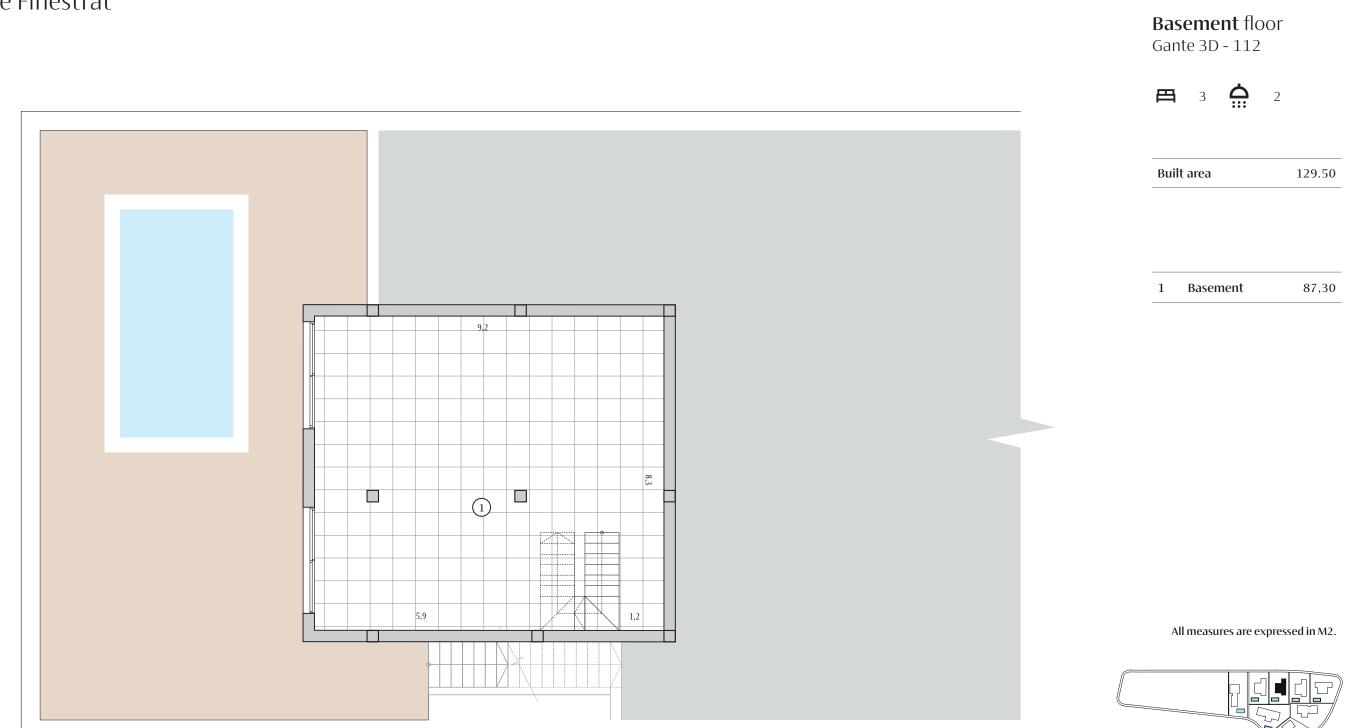

#### Ground floor

Gante 3D - 112

### **H** 3 **A** 2

| Buil | t area         | 129,50 |
|------|----------------|--------|
| Bas  | ement          | 87,30  |
| Terr | aces           | 90,50  |
|      |                |        |
| 1    | Kitchen-Living | 40,70  |
| 2    | Bedroom 1      | 11,70  |
| 3    | Bedroom 2      | 11,10  |
| 4    | Bathroom 1     | 4,50   |
| 5    | Hall           | 2,80   |
| 6    | Stairs         | 5,30   |
| 7    | Terrace 1      | 25,00  |
| 8    | Dist 1         | 1,90   |
| 9    | Terrace 2      | 15,00  |
| 10   | Pool           | 18,00  |
| 11   | Garden area    | 154,40 |

All measures are expressed in M2.