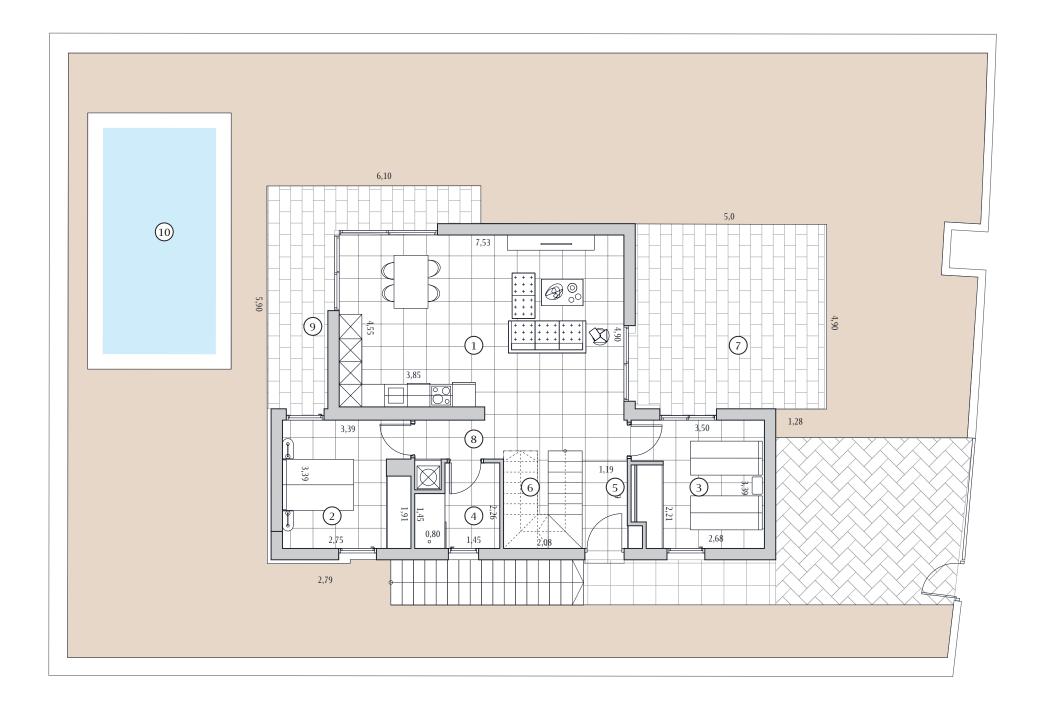

### PATRIMI

Legal Notice: Standard floor plan, which does not include the common use areas. Each residence has its own floo may vary slightly from the standard one. The furniture and household items that appear in the plan are merely fo purposes. This is not a contractual document. This plan can be modified by the Project Management Team a construction or design needs.

#### 2/2

F**irst** floor Gante 3D - 111

| Built area | 122,70 |
|------------|--------|
| Terraces   | 75,00  |

| 1 | Bedroom 3  | 15,60 |
|---|------------|-------|
| 2 | Bathroom 2 | 3,80  |
| 3 | Terrace 3  | 36,30 |

| loor plan, which<br>ly for decorative | Houses | 111 | 112 | 113 | Scale | 1:100 |
|---------------------------------------|--------|-----|-----|-----|-------|-------|
| m according to                        | Plot   | 403 | 413 | 413 |       | A3    |