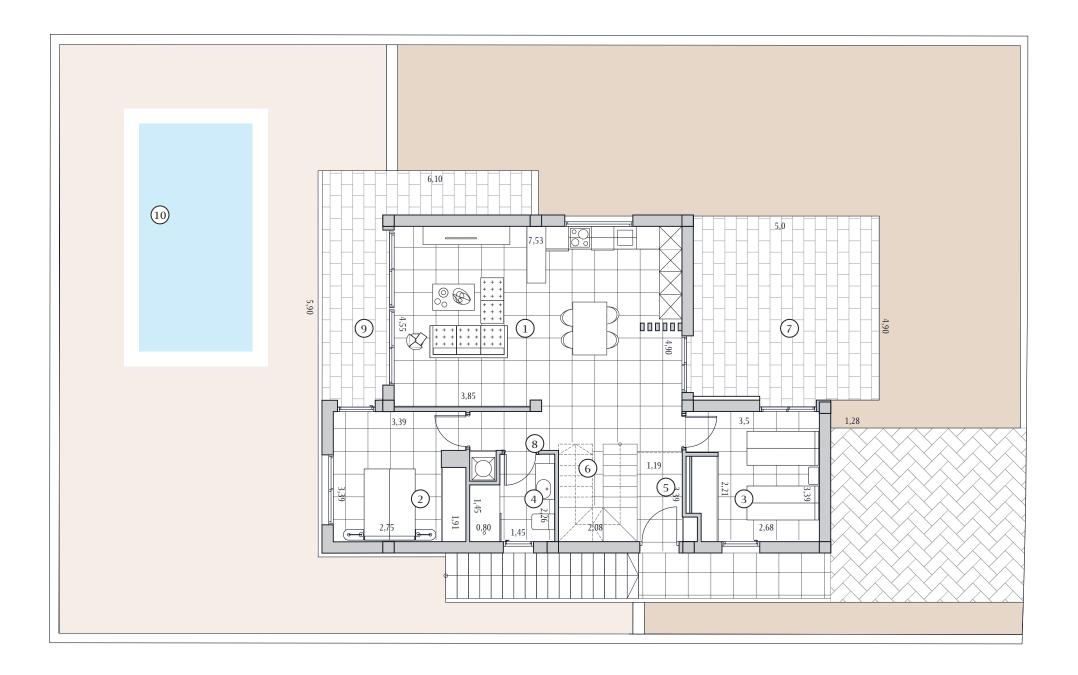

#### 3/3

First floor Gante 3D - 113

| Built area |            | 129,50 |
|------------|------------|--------|
| Basement   |            | 120,40 |
| Ter        | races      | 90,50  |
|            |            |        |
| 1          | Bedroom 3  | 15,60  |
| 2          | Bathroom 2 | 3,80   |
| 3          | Terrace 3  | 36,30  |

| oor plan, which<br>v for decorative | Houses | 111 | 112 | 113 | Scale | 1:100 |
|-------------------------------------|--------|-----|-----|-----|-------|-------|
| m according to                      | Plot   | 404 | 410 | 410 |       | A3    |