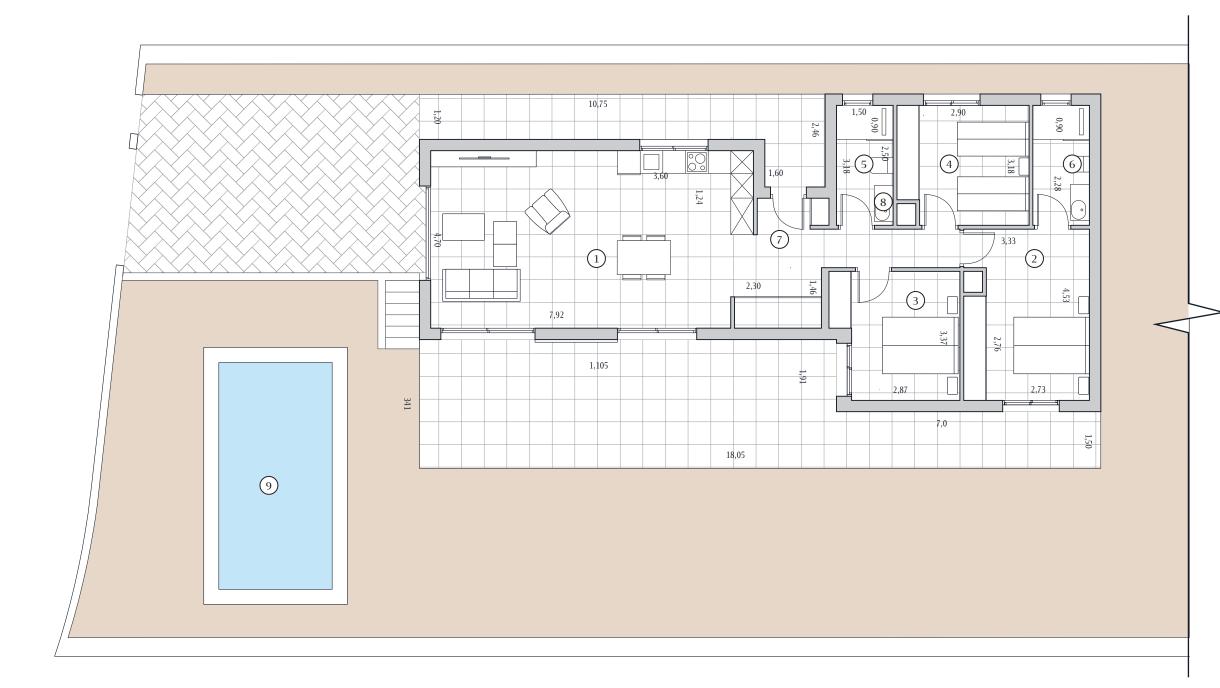

# Balcón de Finestrat

PATRIMI

Legal Notice: Standard floor plan, which does not include the common use areas. Each residence has its own floor plan, which may vary slightly from the standard one. The furniture and household items that appear in the plan are merely for decorative purposes. This is not a contractual document. This plan can be modified by the Project Management Team according to construction or design needs.

#### Basement floor

Gante 3D - 111

#### **E** 3 2

| Buil | t area         | 128,60 |
|------|----------------|--------|
| Terr | aces           | 76,30  |
|      |                |        |
|      |                |        |
| 1    | Kitchen-Living | 40,70  |
| 2    | Bedroom 1      | 11,70  |
| 3    | Bedroom 2      | 11,10  |
| 4    | Bathroom 1     | 4,50   |
| 5    | Hall           | 2,8    |
| 6    | Stairs         | 5,30   |
| 7    | Terrace 1      | 15,00  |
| 8    | Dist 1         | 2,2    |
| 9    | Terrace 2      | 25,00  |
| 10   | Pool           | 18,00  |
|      |                |        |

All measures are expressed in M2.

# Balcón de Finestrat

| 113 | Scale | 1:100 |
|-----|-------|-------|
| 413 |       | A3    |