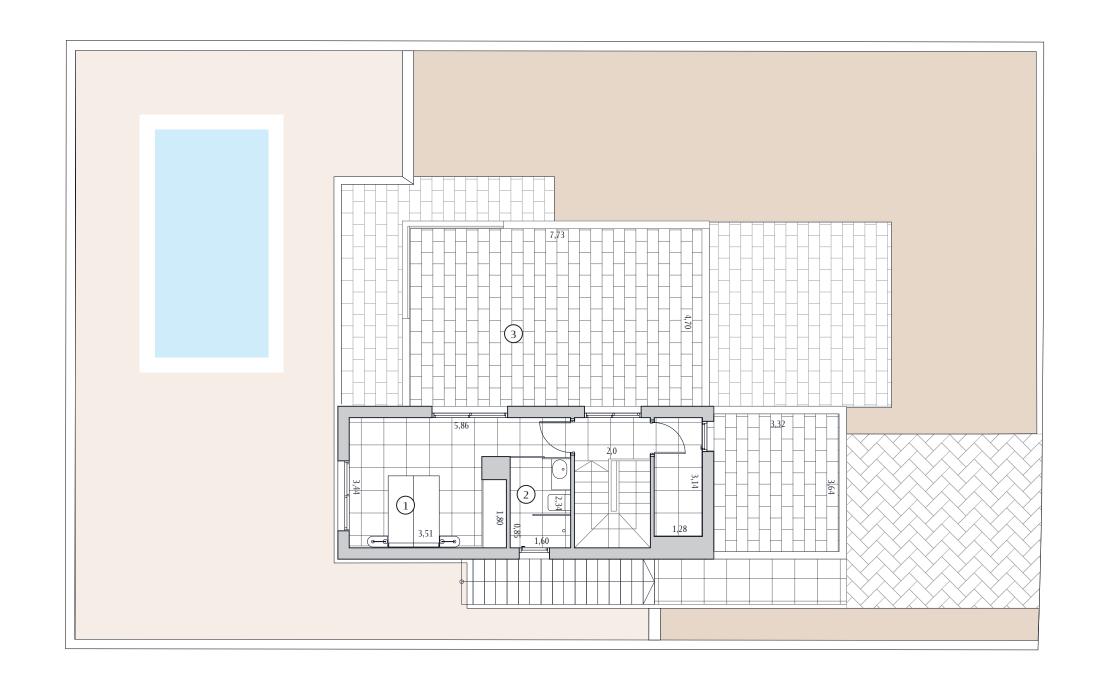

#### Ground floor

Gante 3D - 112

### **H** 3 **A** 2

| Buil | t area         | 129,50 |
|------|----------------|--------|
| Bas  | ement          | 87,30  |
| Terr | aces           | 90,50  |
|      |                |        |
| 1    | Kitchen-Living | 40,70  |
| 2    | Bedroom 1      | 11,70  |
| 3    | Bedroom 2      | 11,10  |
| 4    | Bathroom 1     | 4,50   |
| 5    | Hall           | 2,80   |
| 6    | Stairs         | 5,30   |
| 7    | Terrace 1      | 25,00  |
| 8    | Dist 1         | 1,90   |
| 9    | Terrace 2      | 15,00  |
| 10   | Pool           | 18,00  |
| 11   | Garden area    | 154,40 |

All measures are expressed in M2.