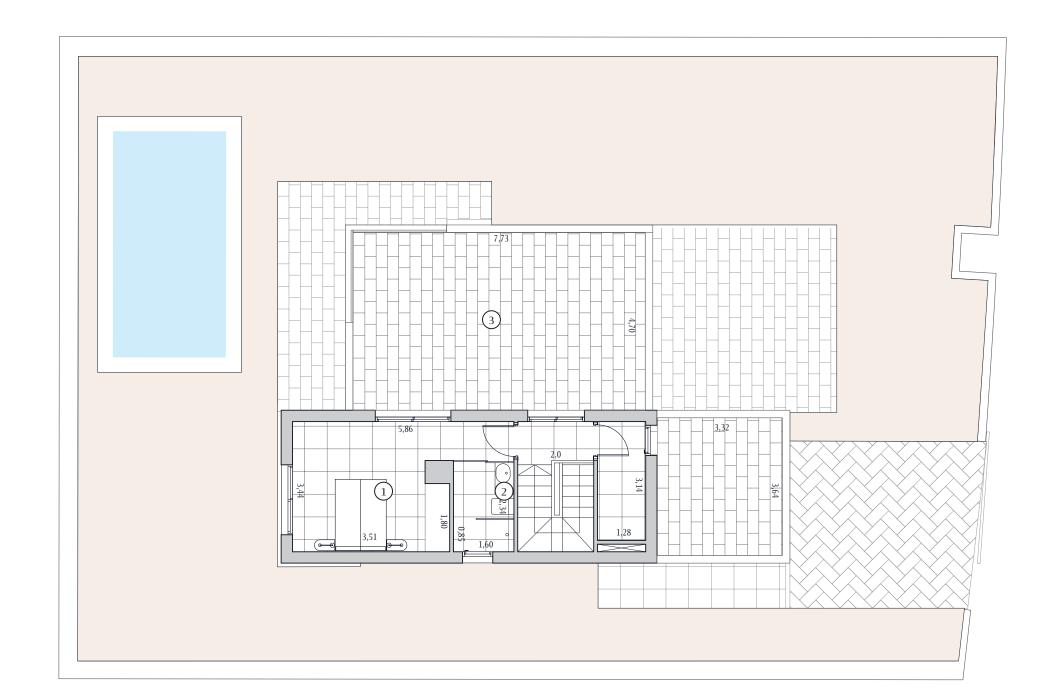

#### 3/3

**First** floor Gante 3D - 112

| Built area |            | 129,50 |
|------------|------------|--------|
| Basement   |            | 87,30  |
| Terraces   |            | 90,50  |
|            |            |        |
| 1          | Bedroom 3  | 15,60  |
| 2          | Bathroom 2 | 3,80   |
| 3          | Terrace 3  | 36,30  |