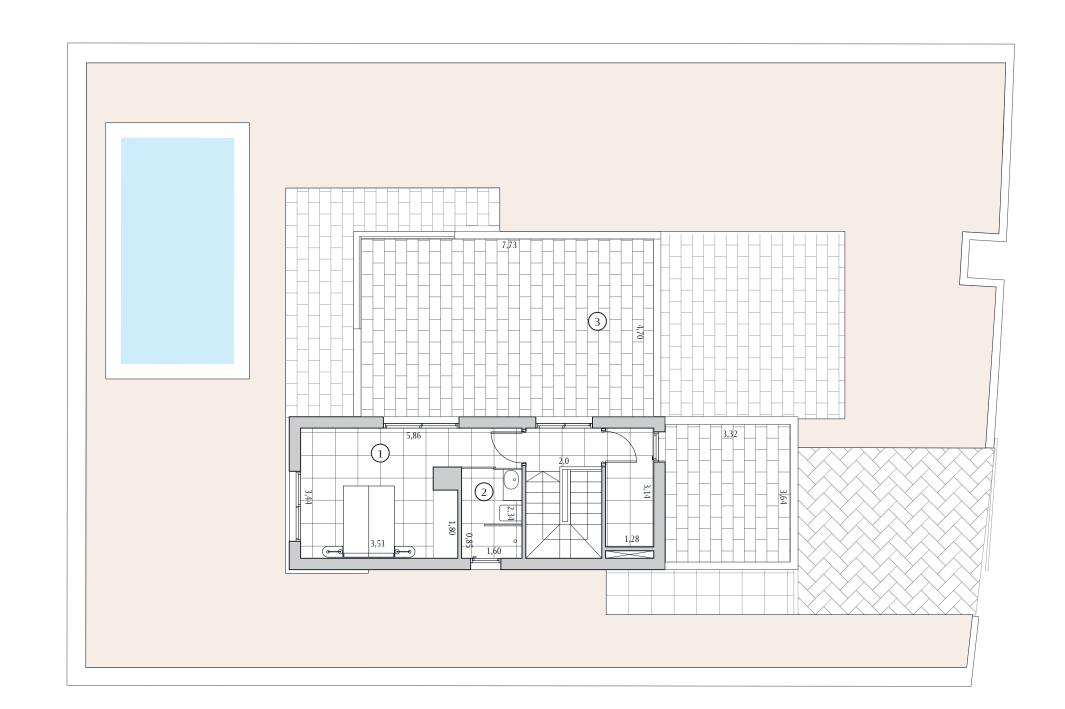

#### Ground floor

Gante 3D - 112

### **H** 3 **A** 2

| Buil | t area         | 129,50 |
|------|----------------|--------|
| Bas  | ement          | 87,30  |
| Terr | aces           | 90,50  |
|      |                |        |
| 1    | Kitchen-Living | 40,70  |
| 2    | Bedroom 1      | 11,70  |
| 3    | Bedroom 2      | 11,10  |
| 4    | Bathroom 1     | 4,50   |
| 5    | Hall           | 2,80   |
| 6    | Stairs         | 5,30   |
| 7    | Terrace 1      | 25,00  |
| 8    | Dist 1         | 1,90   |
| 9    | Terrace 2      | 15,00  |
| 10   | Pool           | 18,00  |
| 11   | Garden area    | 154,40 |

All measures are expressed in M2.