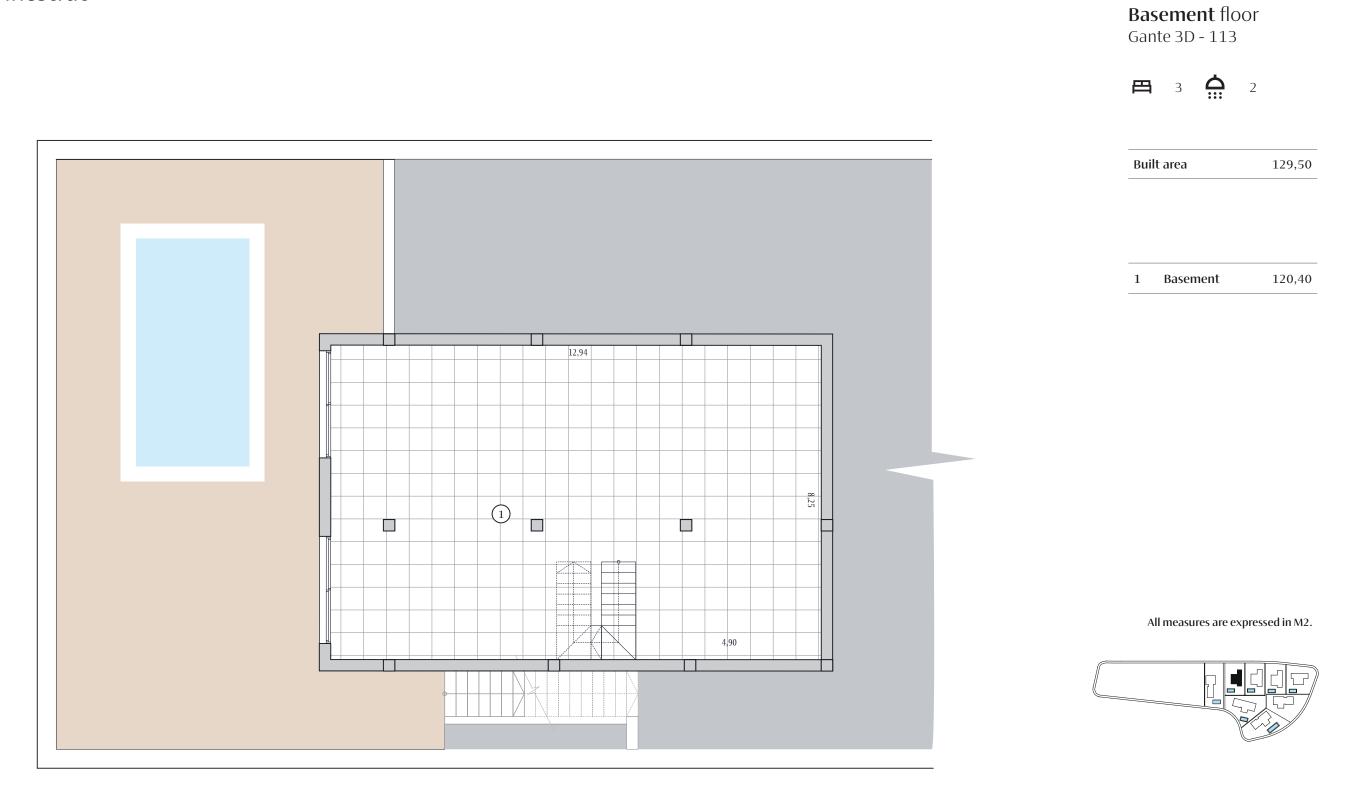

### Ground floor

Gante 3D - 113

#### **H** 3 **1** 2

| Built area<br>Basement |                | 129,50<br>120,40 |  |
|------------------------|----------------|------------------|--|
|                        |                |                  |  |
| 1                      |                | 40.70            |  |
| 1                      | Kitchen-Living | 40,70            |  |
| 2                      | Bedroom 1      | 11,70            |  |
| 3                      | Bedroom 2      | 11,10            |  |
| 4                      | Bathroom 1     | 4,50             |  |
| 5                      | Hall           | 2,80             |  |
| 6                      | Stairs         | 5,30             |  |
| 7                      | Terrace 1      | 25,00            |  |
| 8                      | Dist 1         | 1,90             |  |
| 9                      | Terrace 2      | 15,00            |  |
| 10                     | Pool           | 18,00            |  |
| 11                     | Garden area    | 154,40           |  |

All measures are expressed in M2.

# Balcón de Finestrat

| 113 | Scale | 1:100 |
|-----|-------|-------|
| 410 |       | A3    |

A3