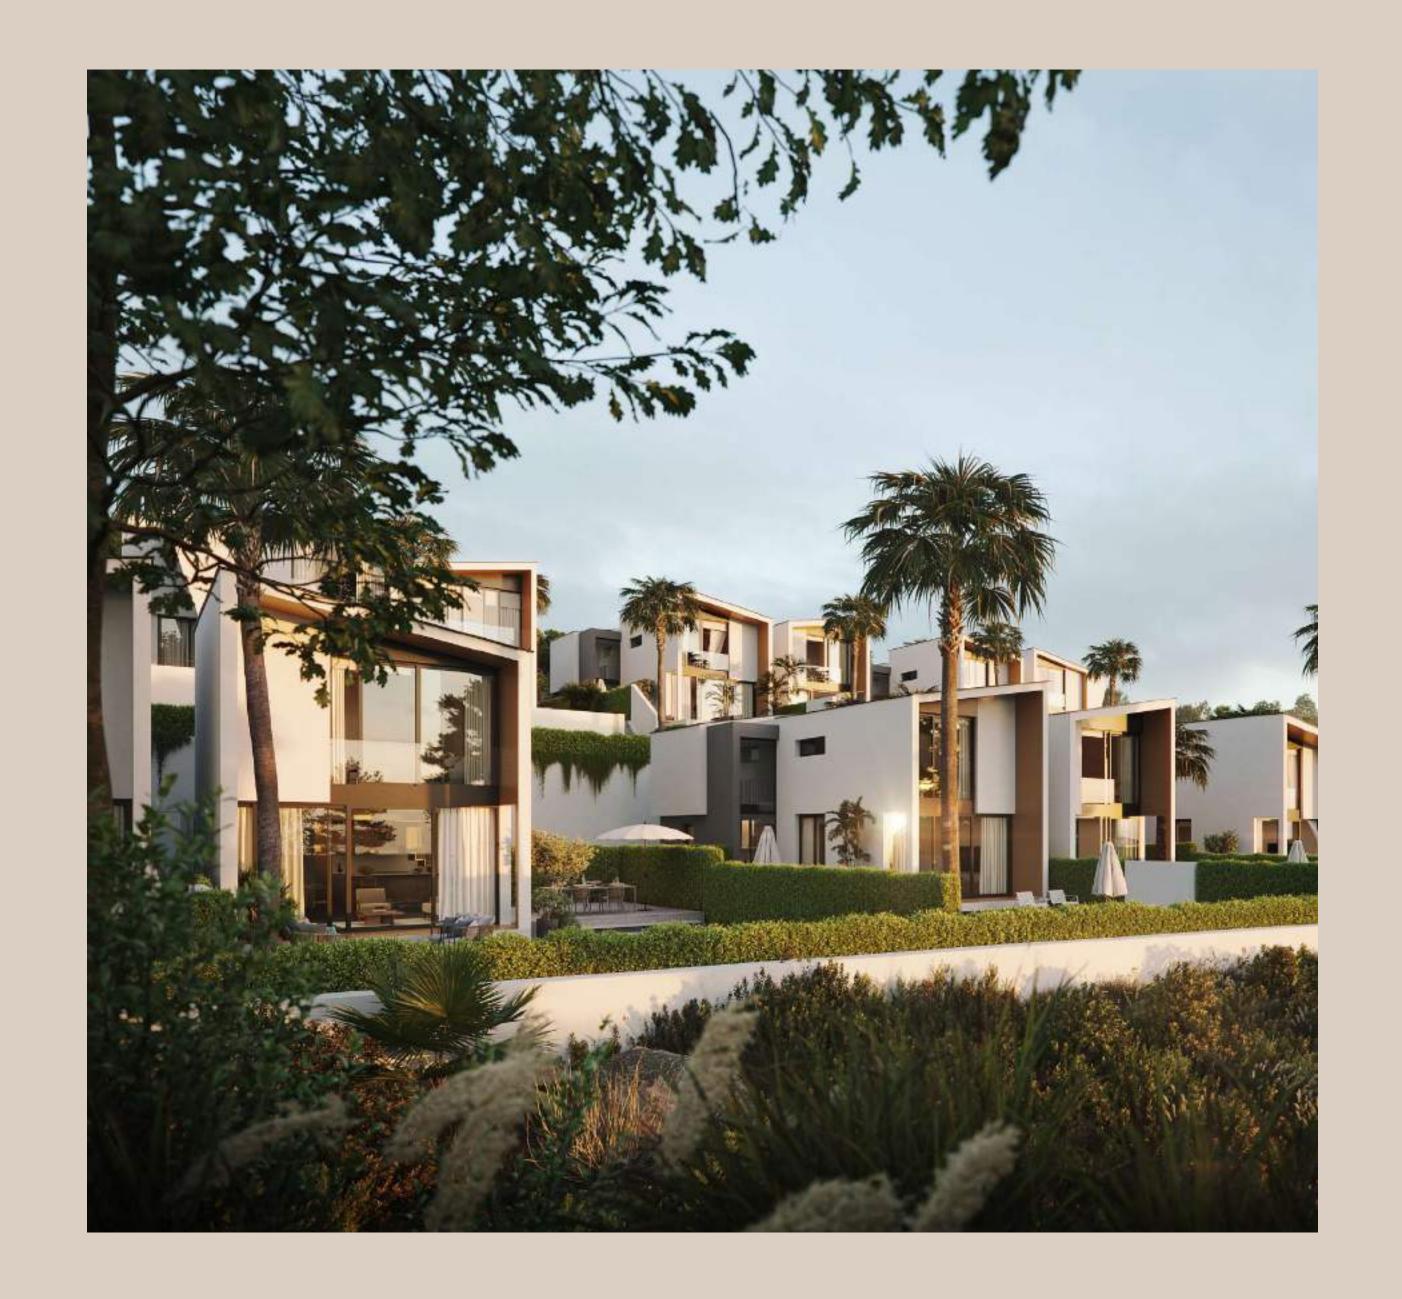

Starting from the traditional silhouette of a house, the primordial pentagon, the design team has evolved these geometric lines to create a symbiosis with the existing vegetation, establishing a continuous dialogue with nature, its energy and its movement.

This is how the central axis that configures the traditional sloping roof of the house breaks and moves one of its edges, dancing to the rhythm of the wind breeze. This generates a distinction between each villa, creating a unique skyline on the Costa del Sol.

# Beyond expectations

Pine Valley Villas have been designed as open and versatile spaces.

The spatial continuity is encouraged by blurring the lines between the indoor and outdoor areas in order to emphasize the views of the golf course and the blue line of the sea, surrounded on both sides by an exuberant pine forest.

Constant search for natural light and its maximum use is materialized in the villas through the presence of large windows in all rooms, especially in the façade, where the glass of the sliding windows dominates the structural prominence.