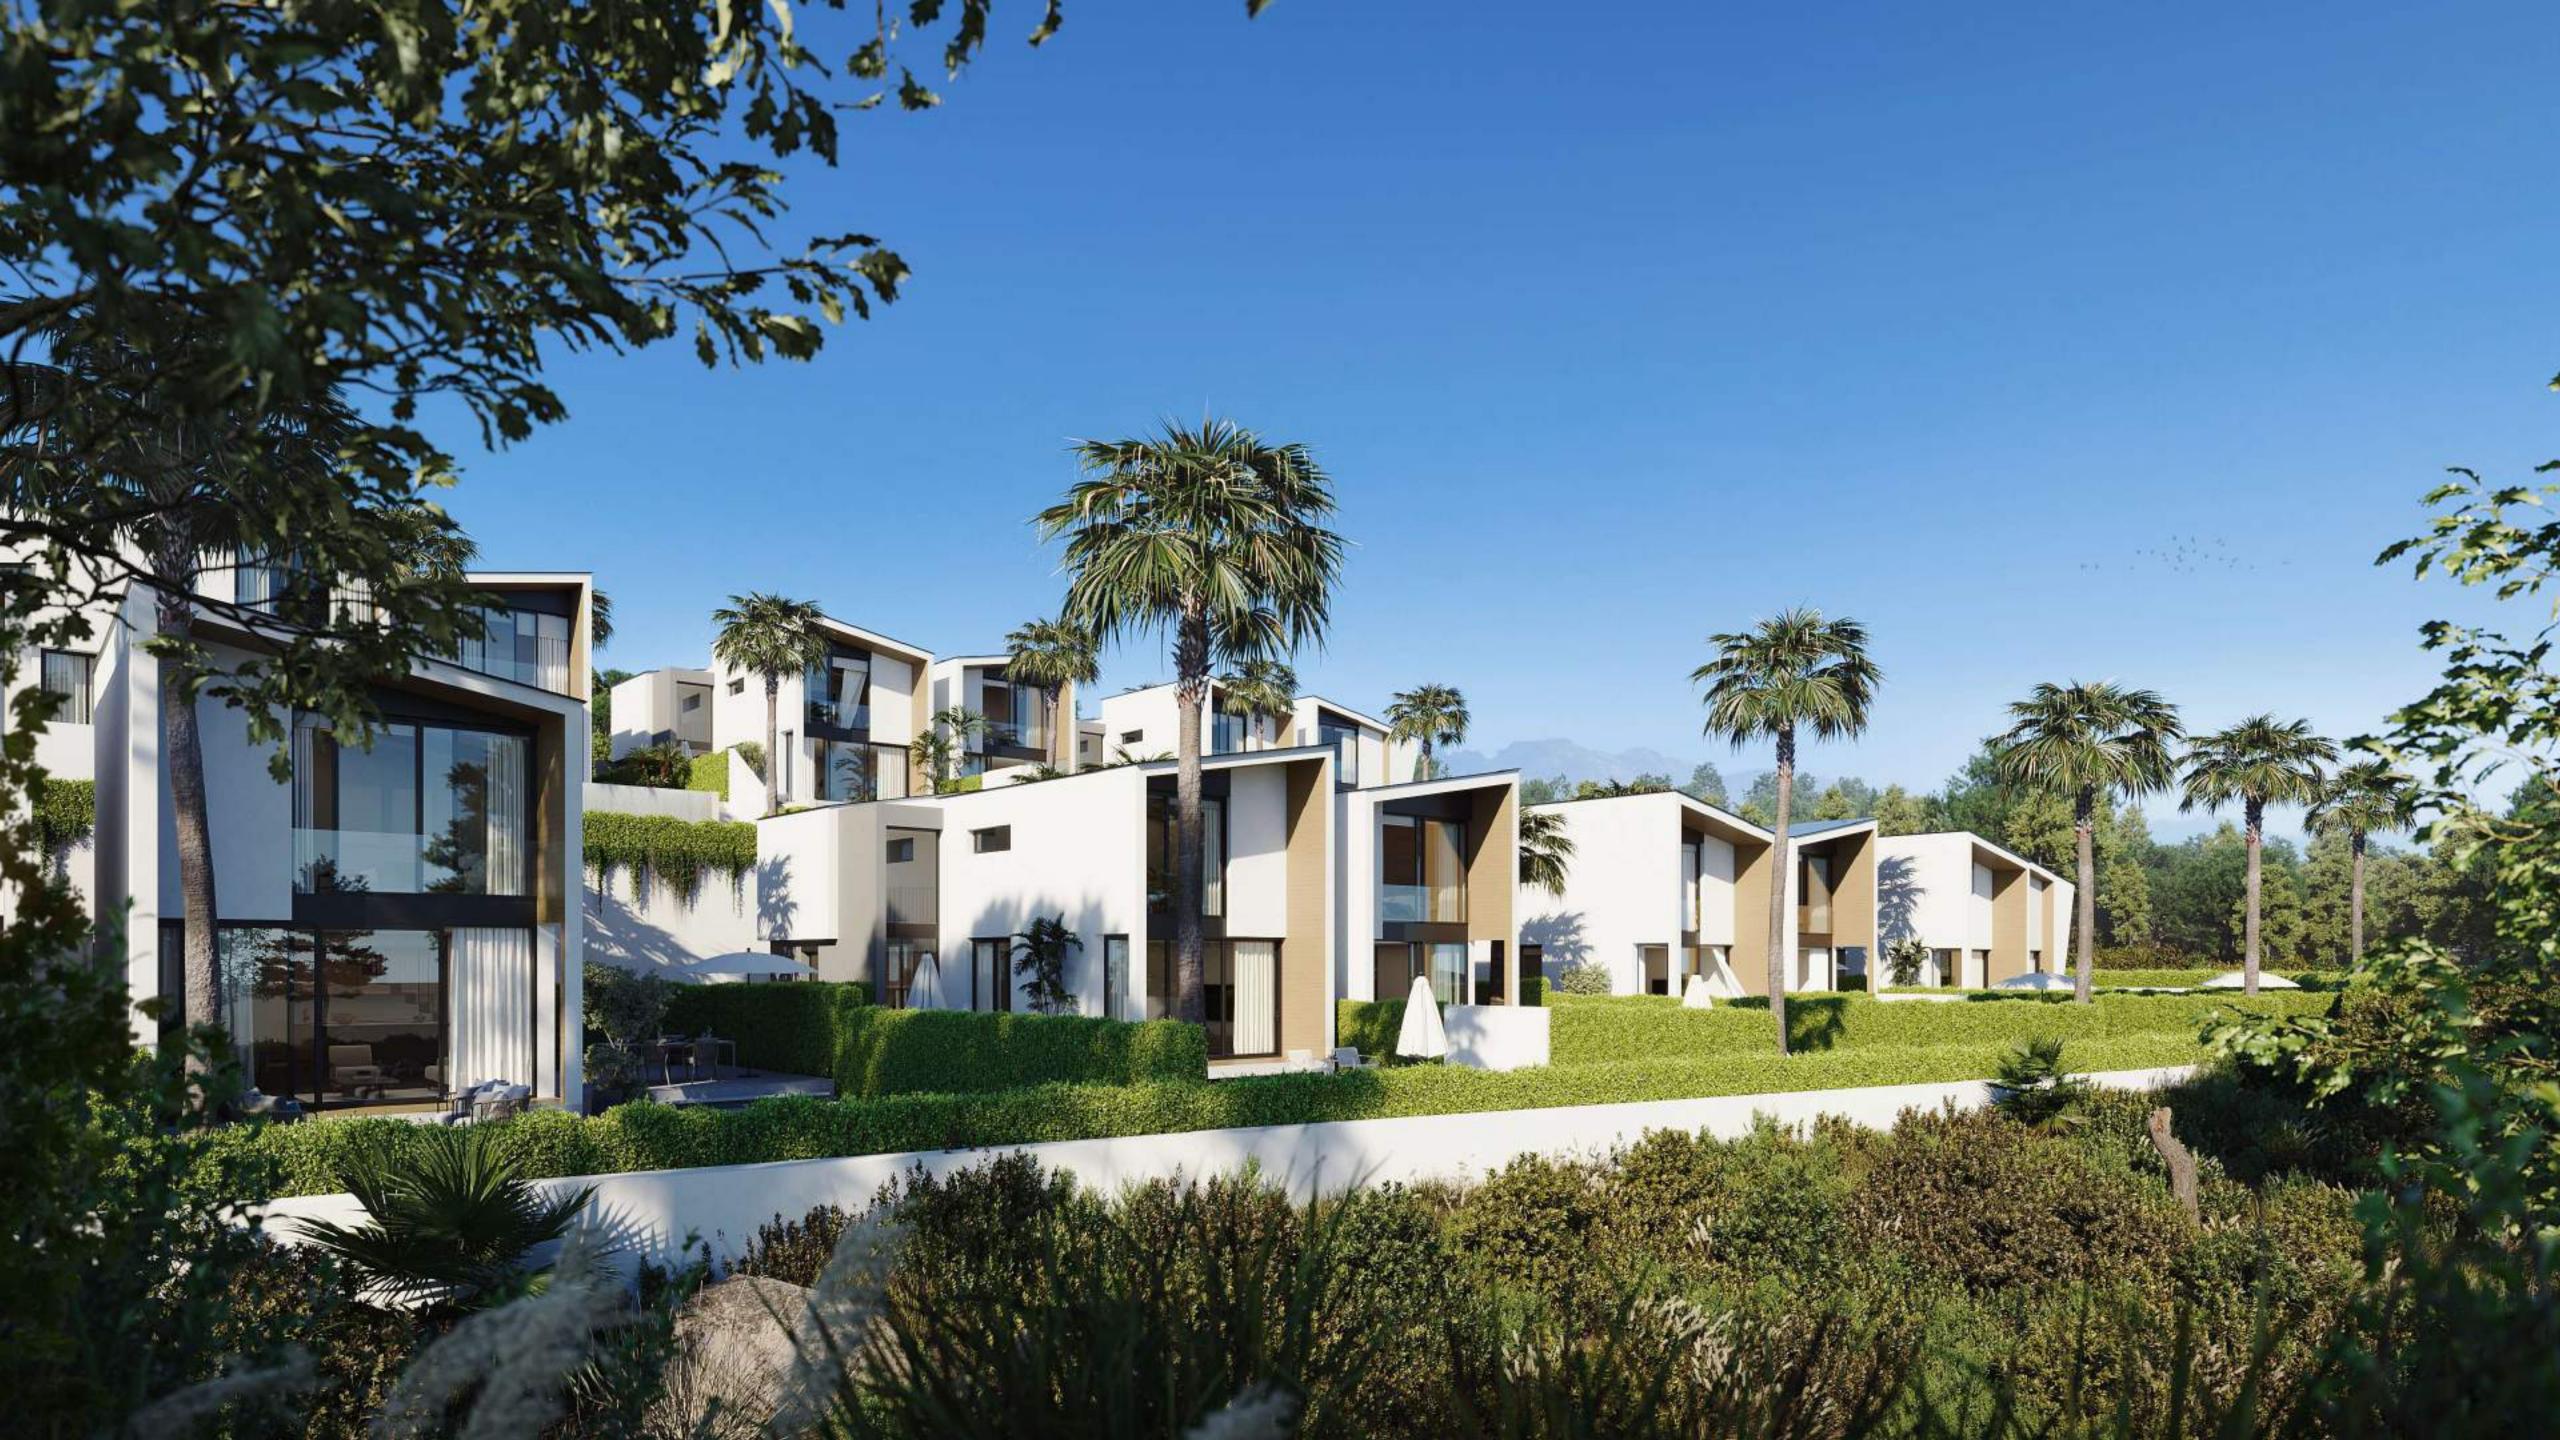

## The welcoming and lush garden is completed with an infinity pool

where the terrace floor floods the pool, following the pure lines of the entire project.

The Master Plan of Pine Valley Villas highlights exclusive corner villas featuring a bespoke design.

### Gated community

protected by a video surveillance system with cameras around the perimeter of the whole development. The use of warm and noble materials constitutes the ethos of these villas.

Materials such as natural wood
have been used in selected areas
of the villa's cladding, allowing a
constant dialogue with the natural
landscape around it, and
unquestionably bestowing on the
project the uniqueness, elegance and
purity that defines Pine Valley Villas.

The staircase, designed and built as a piece of sculpture, elevates the living area to become an exclusive art gallery.

3 and 4-bedroom villas have been designed to optimize the spaces and the relationships between the different areas.