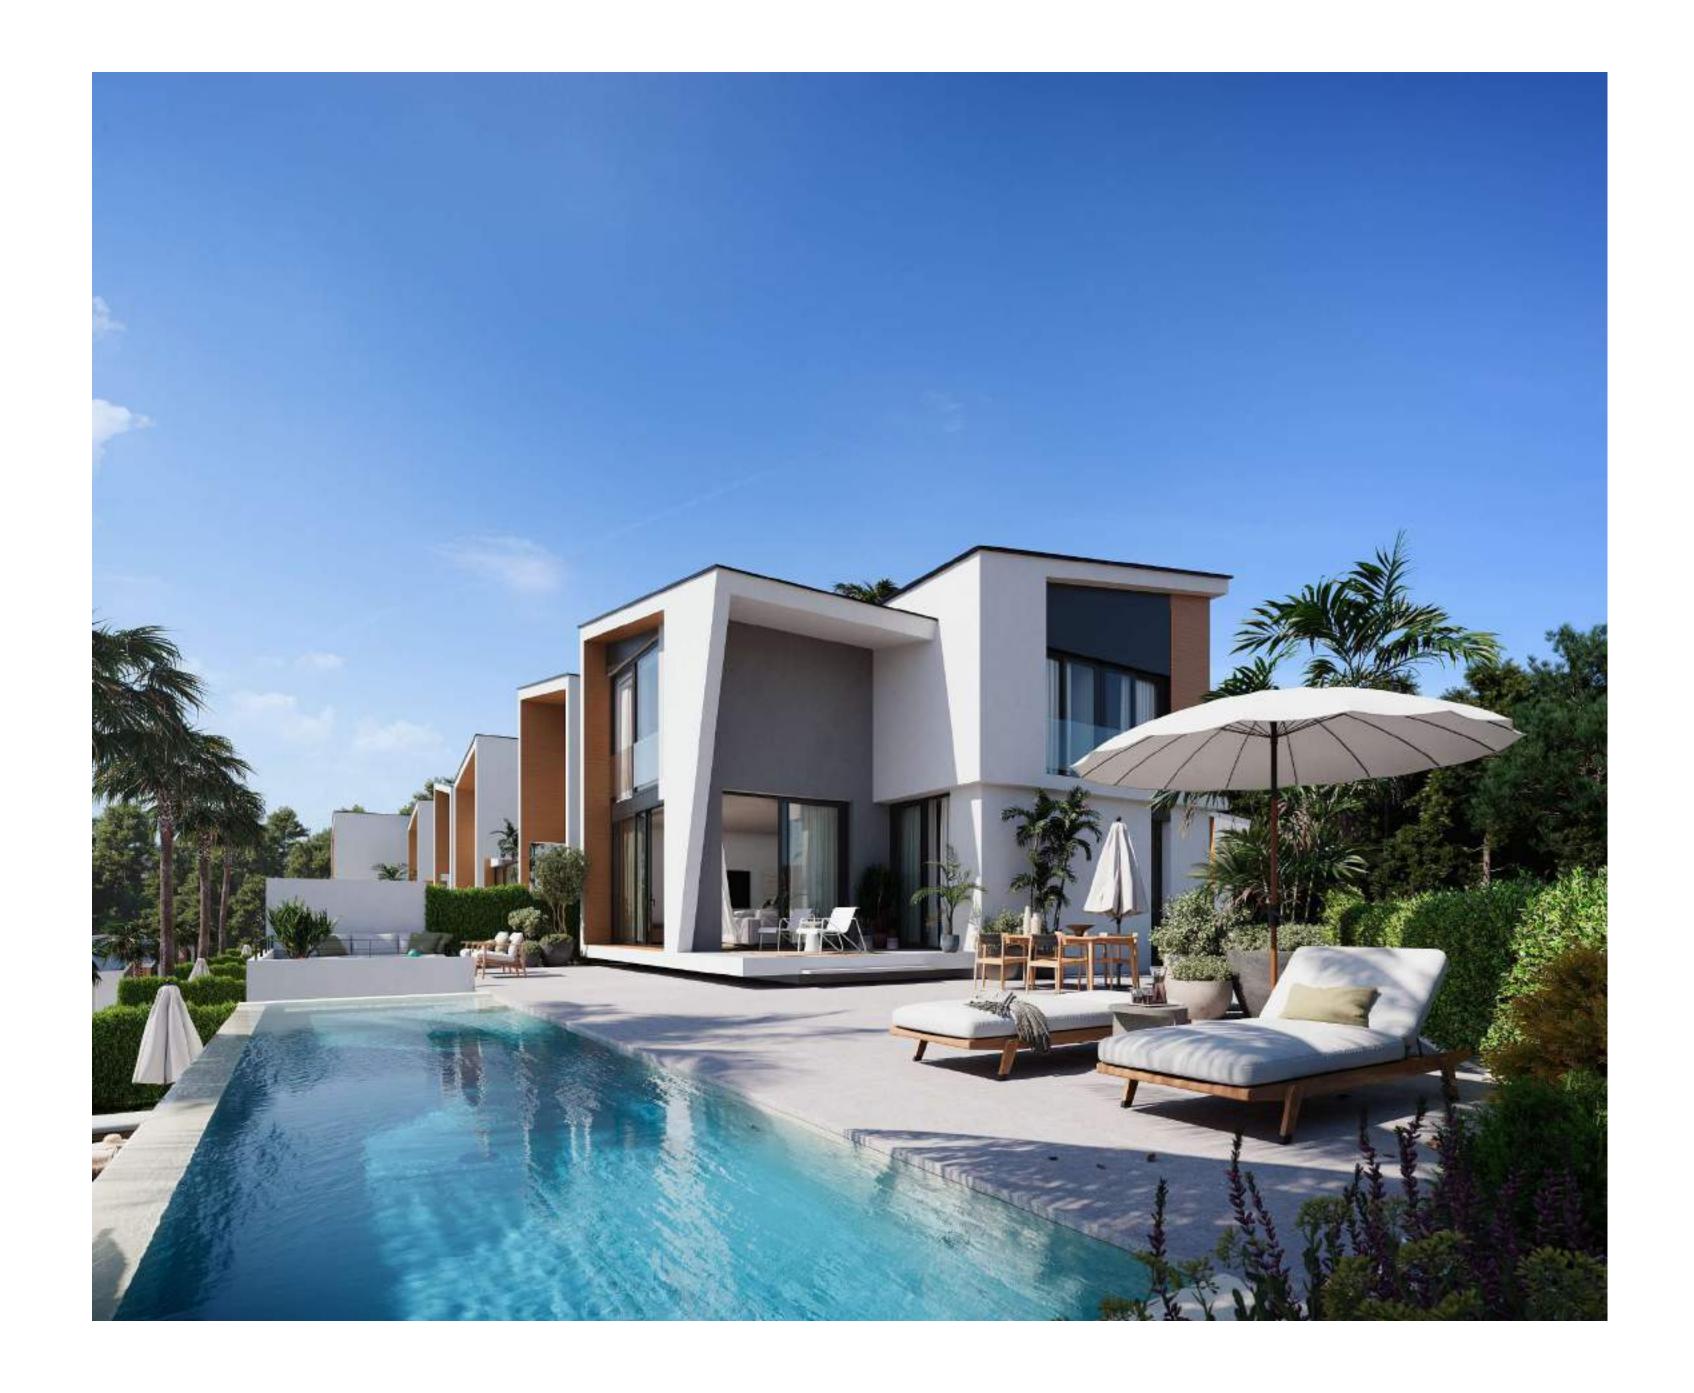

# Beyond expectations

Pine Valley Villas have been designed as open and versatile spaces.

The spatial continuity is encouraged by blurring the lines between the indoor and outdoor areas in order to emphasize the views of the golf course and the blue line of the sea, surrounded on both sides by an exuberant pine forest.

Constant search for natural light and its maximum use is materialized in the villas through the presence of large windows in all rooms, especially in the façade, where the glass of the sliding windows dominates the structural prominence.