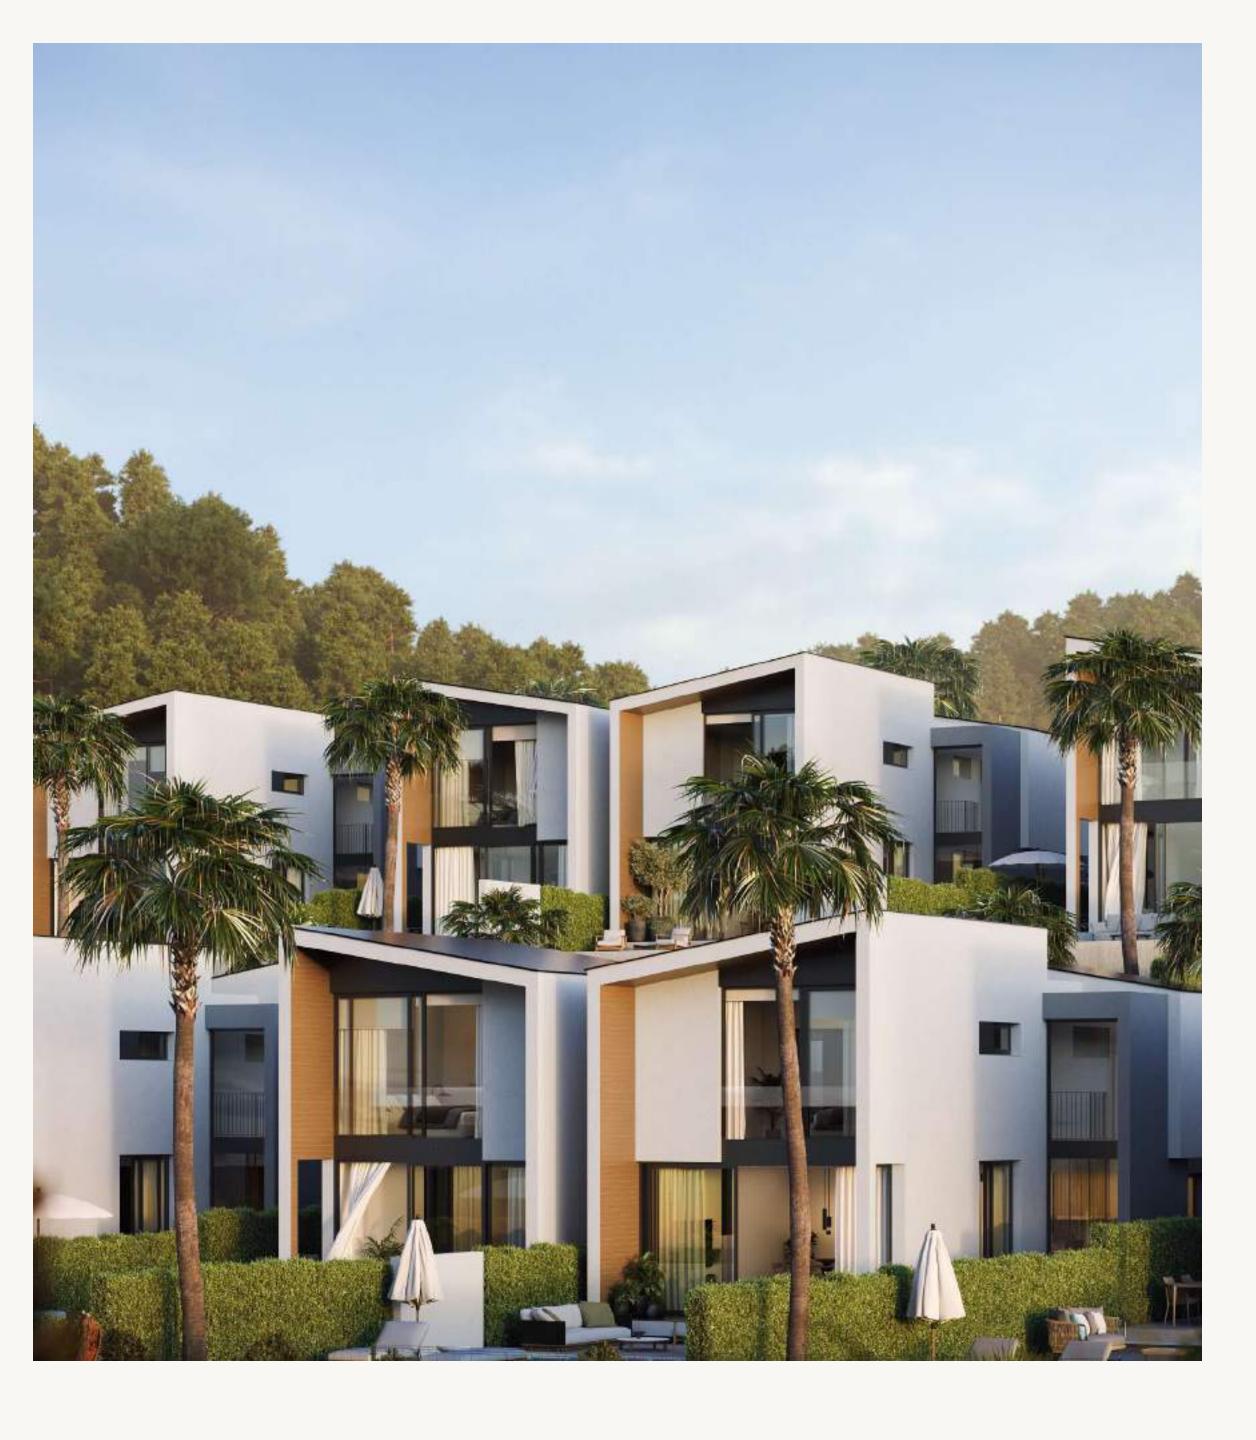

## Master Plan

Starting from the traditional silhouette of a house, the primordial pentagon, the design team has evolved these geometric lines to create a symbiosis with the existing vegetation, establishing a continuous dialogue with nature, its energy and its movement.

This is how the central axis that configures the traditional sloping roof of the house breaks and moves one of its edges, dancing to the rhythm of the wind breeze. This generates a distinction between each villa, creating a unique skyline on the Costa del Sol.