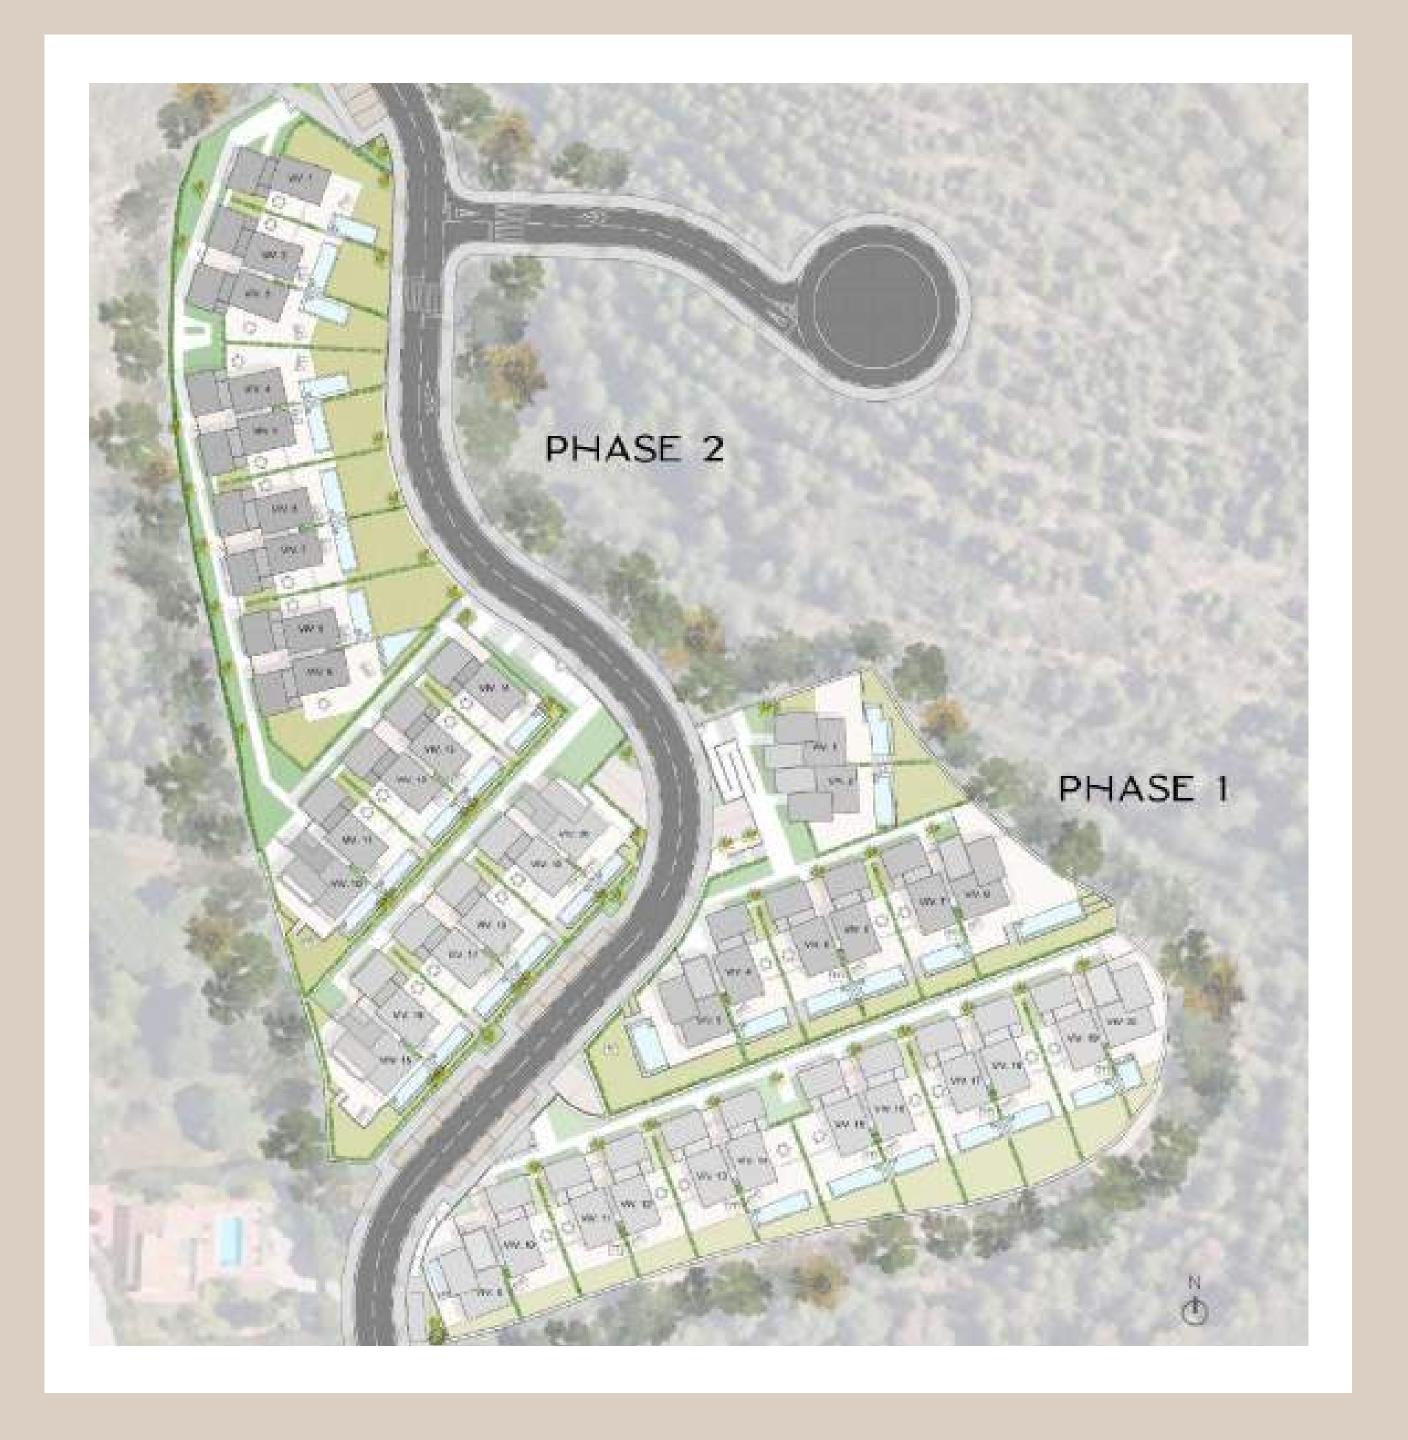

## Master Plan

## The welcoming and lush garden is completed with an infinity pool

where the terrace floor floods the pool, following the pure lines of the entire project.

The Master Plan of Pine Valley Villas highlights exclusive corner villas featuring a bespoke design.