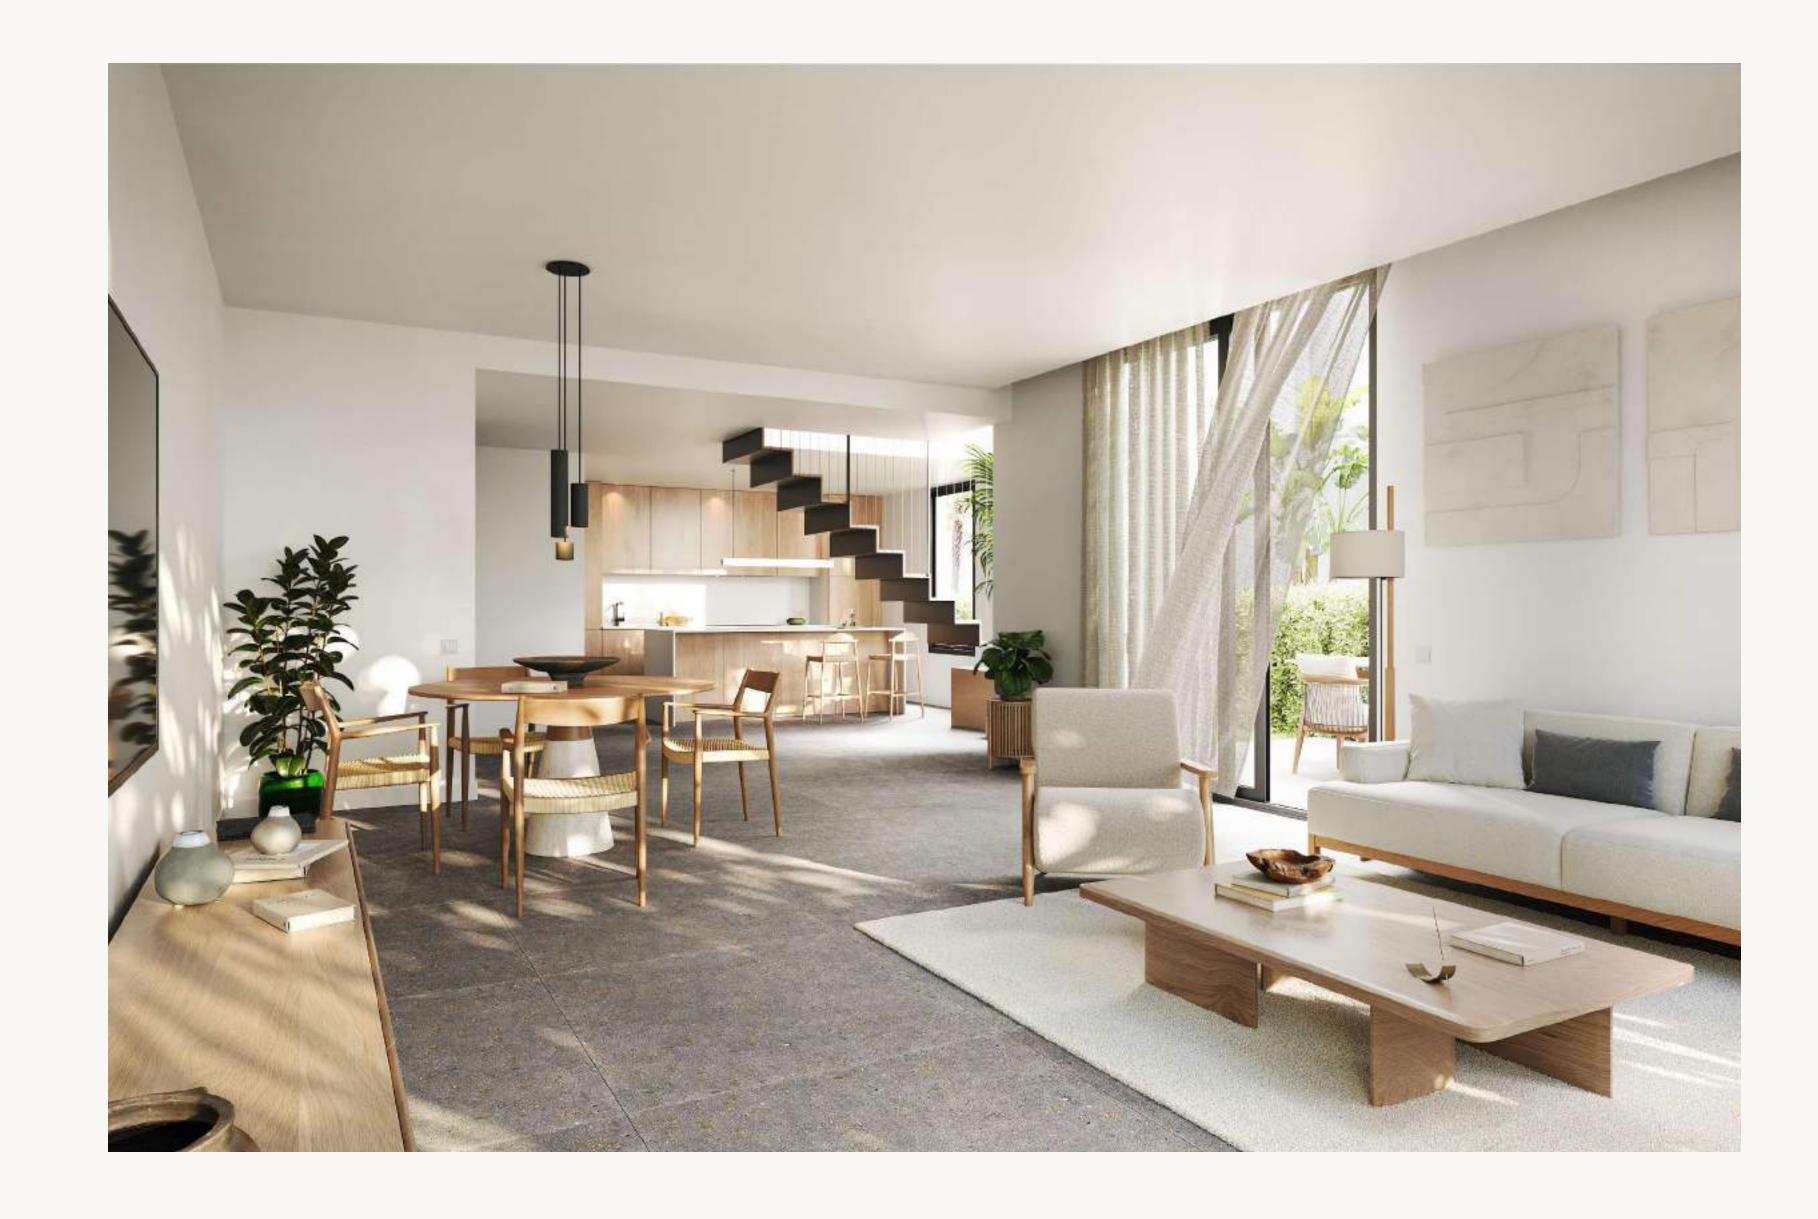

### Gated community

protected by a video surveillance system with cameras around the perimeter of the whole development. The use of warm and noble materials constitutes the ethos of these villas.

Materials such as natural wood
have been used in selected areas
of the villa's cladding, allowing a
constant dialogue with the natural
landscape around it, and
unquestionably bestowing on the
project the uniqueness, elegance and
purity that defines Pine Valley Villas.

The staircase, designed and built as a piece of sculpture, elevates the living area to become an exclusive art gallery.

3 and 4-bedroom villas have been designed to optimize the spaces and the relationships between the different areas.