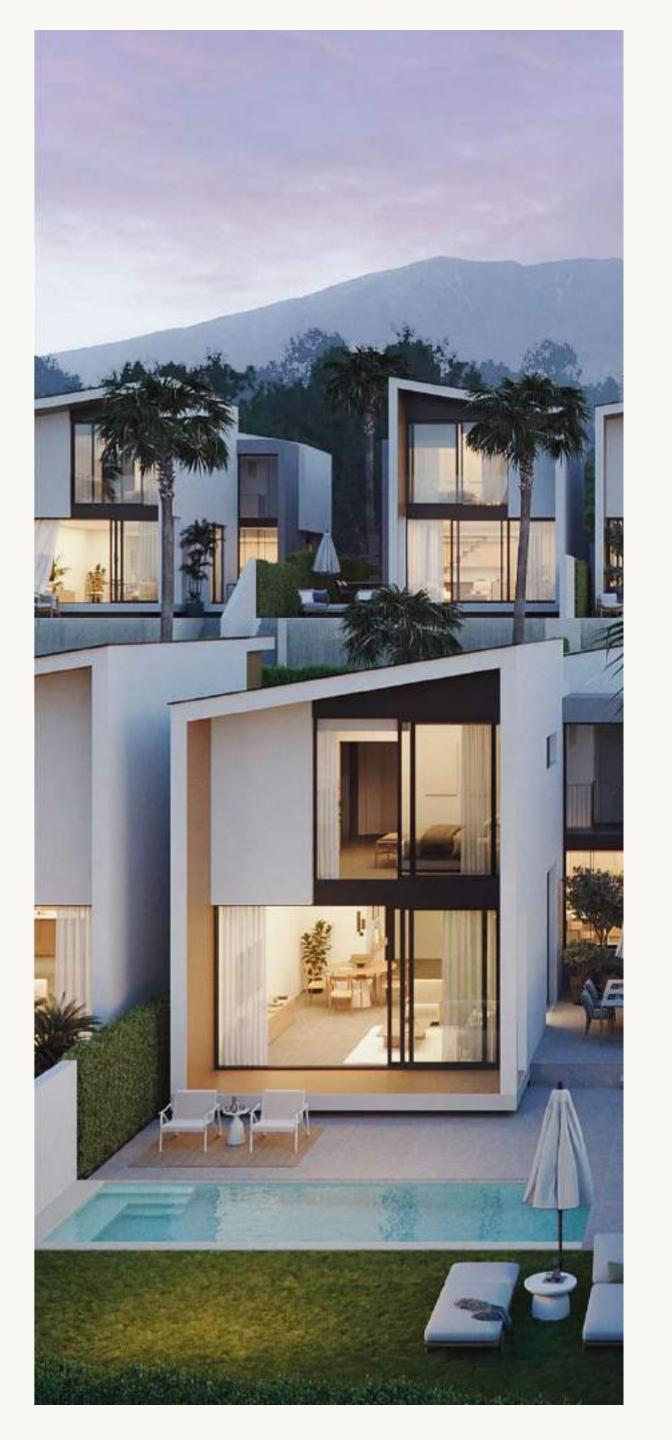

# Beyond expectations

Pine Valley Villas have been designed as open and versatile spaces.

The spatial continuity is encouraged by blurring the lines between the indoor and outdoor areas in order to emphasize the views of the golf course and the blue line of the sea, surrounded on both sides by an exuberant pine forest.

Constant search for natural light and its maximum use is materialized in the villas through the presence of large windows in all rooms, especially in the façade, where the glass of the sliding windows dominates the structural prominence.

## The welcoming and lush garden is completed with an infinity pool

where the terrace floor floods the pool, following the pure lines of the entire project.

The Master Plan of Pine Valley Villas highlights exclusive corner villas featuring a bespoke design.