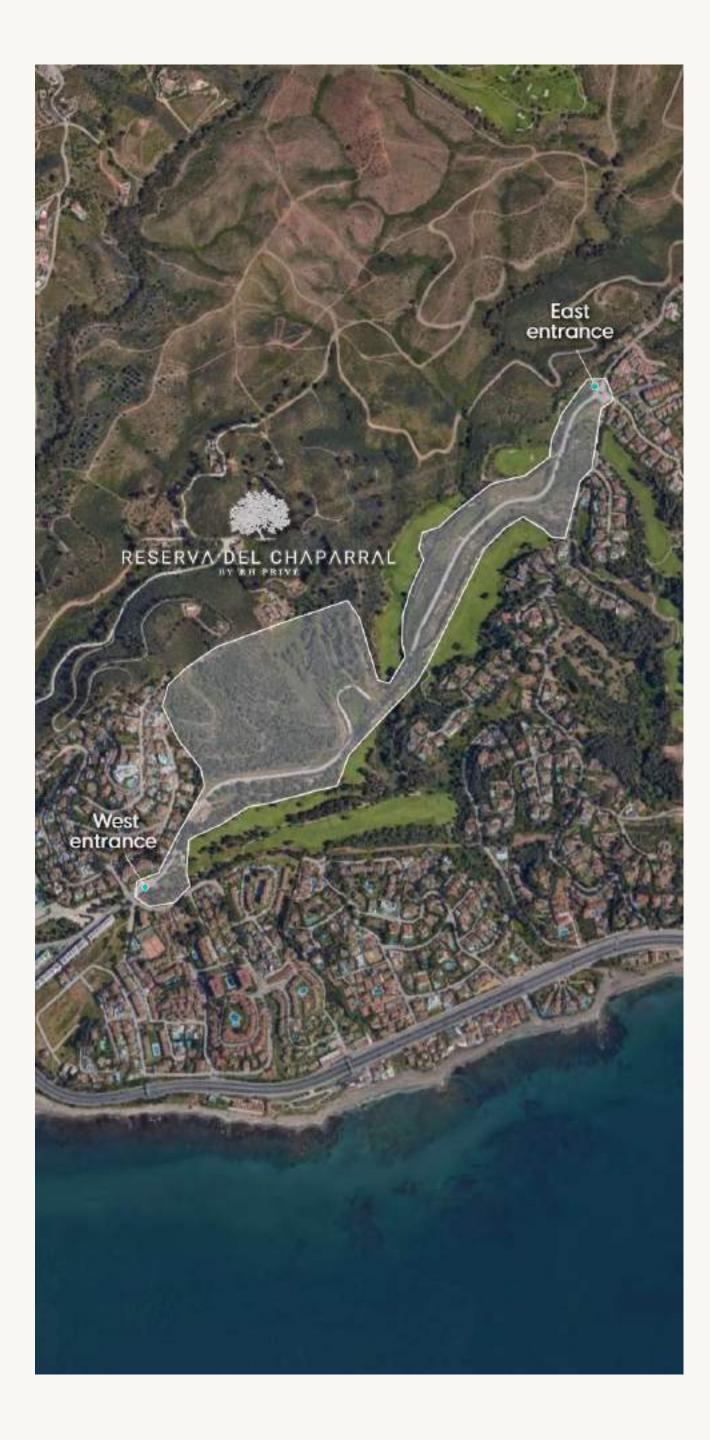

### Same essence, new concept

RH Privé, following the unquestionable success of Reserva del Higuerón, introduces the latest luxury community with the most potential area.

Halfway between Marbella and Málaga and less than 500 meters from the coast of Mijas, Reserva del Chaparral features more than 300,000 m² of extension surrounded by a lush forest, the only one of its kind on the entire coast. The community also borders the Chaparral Golf Club, one of the best rated golf courses in the area, considered to be in the top 50 in Spain.

CHAPARRAL PRIVATE CLUB

A unique building located at Reserva del Chaparral's east entrance.