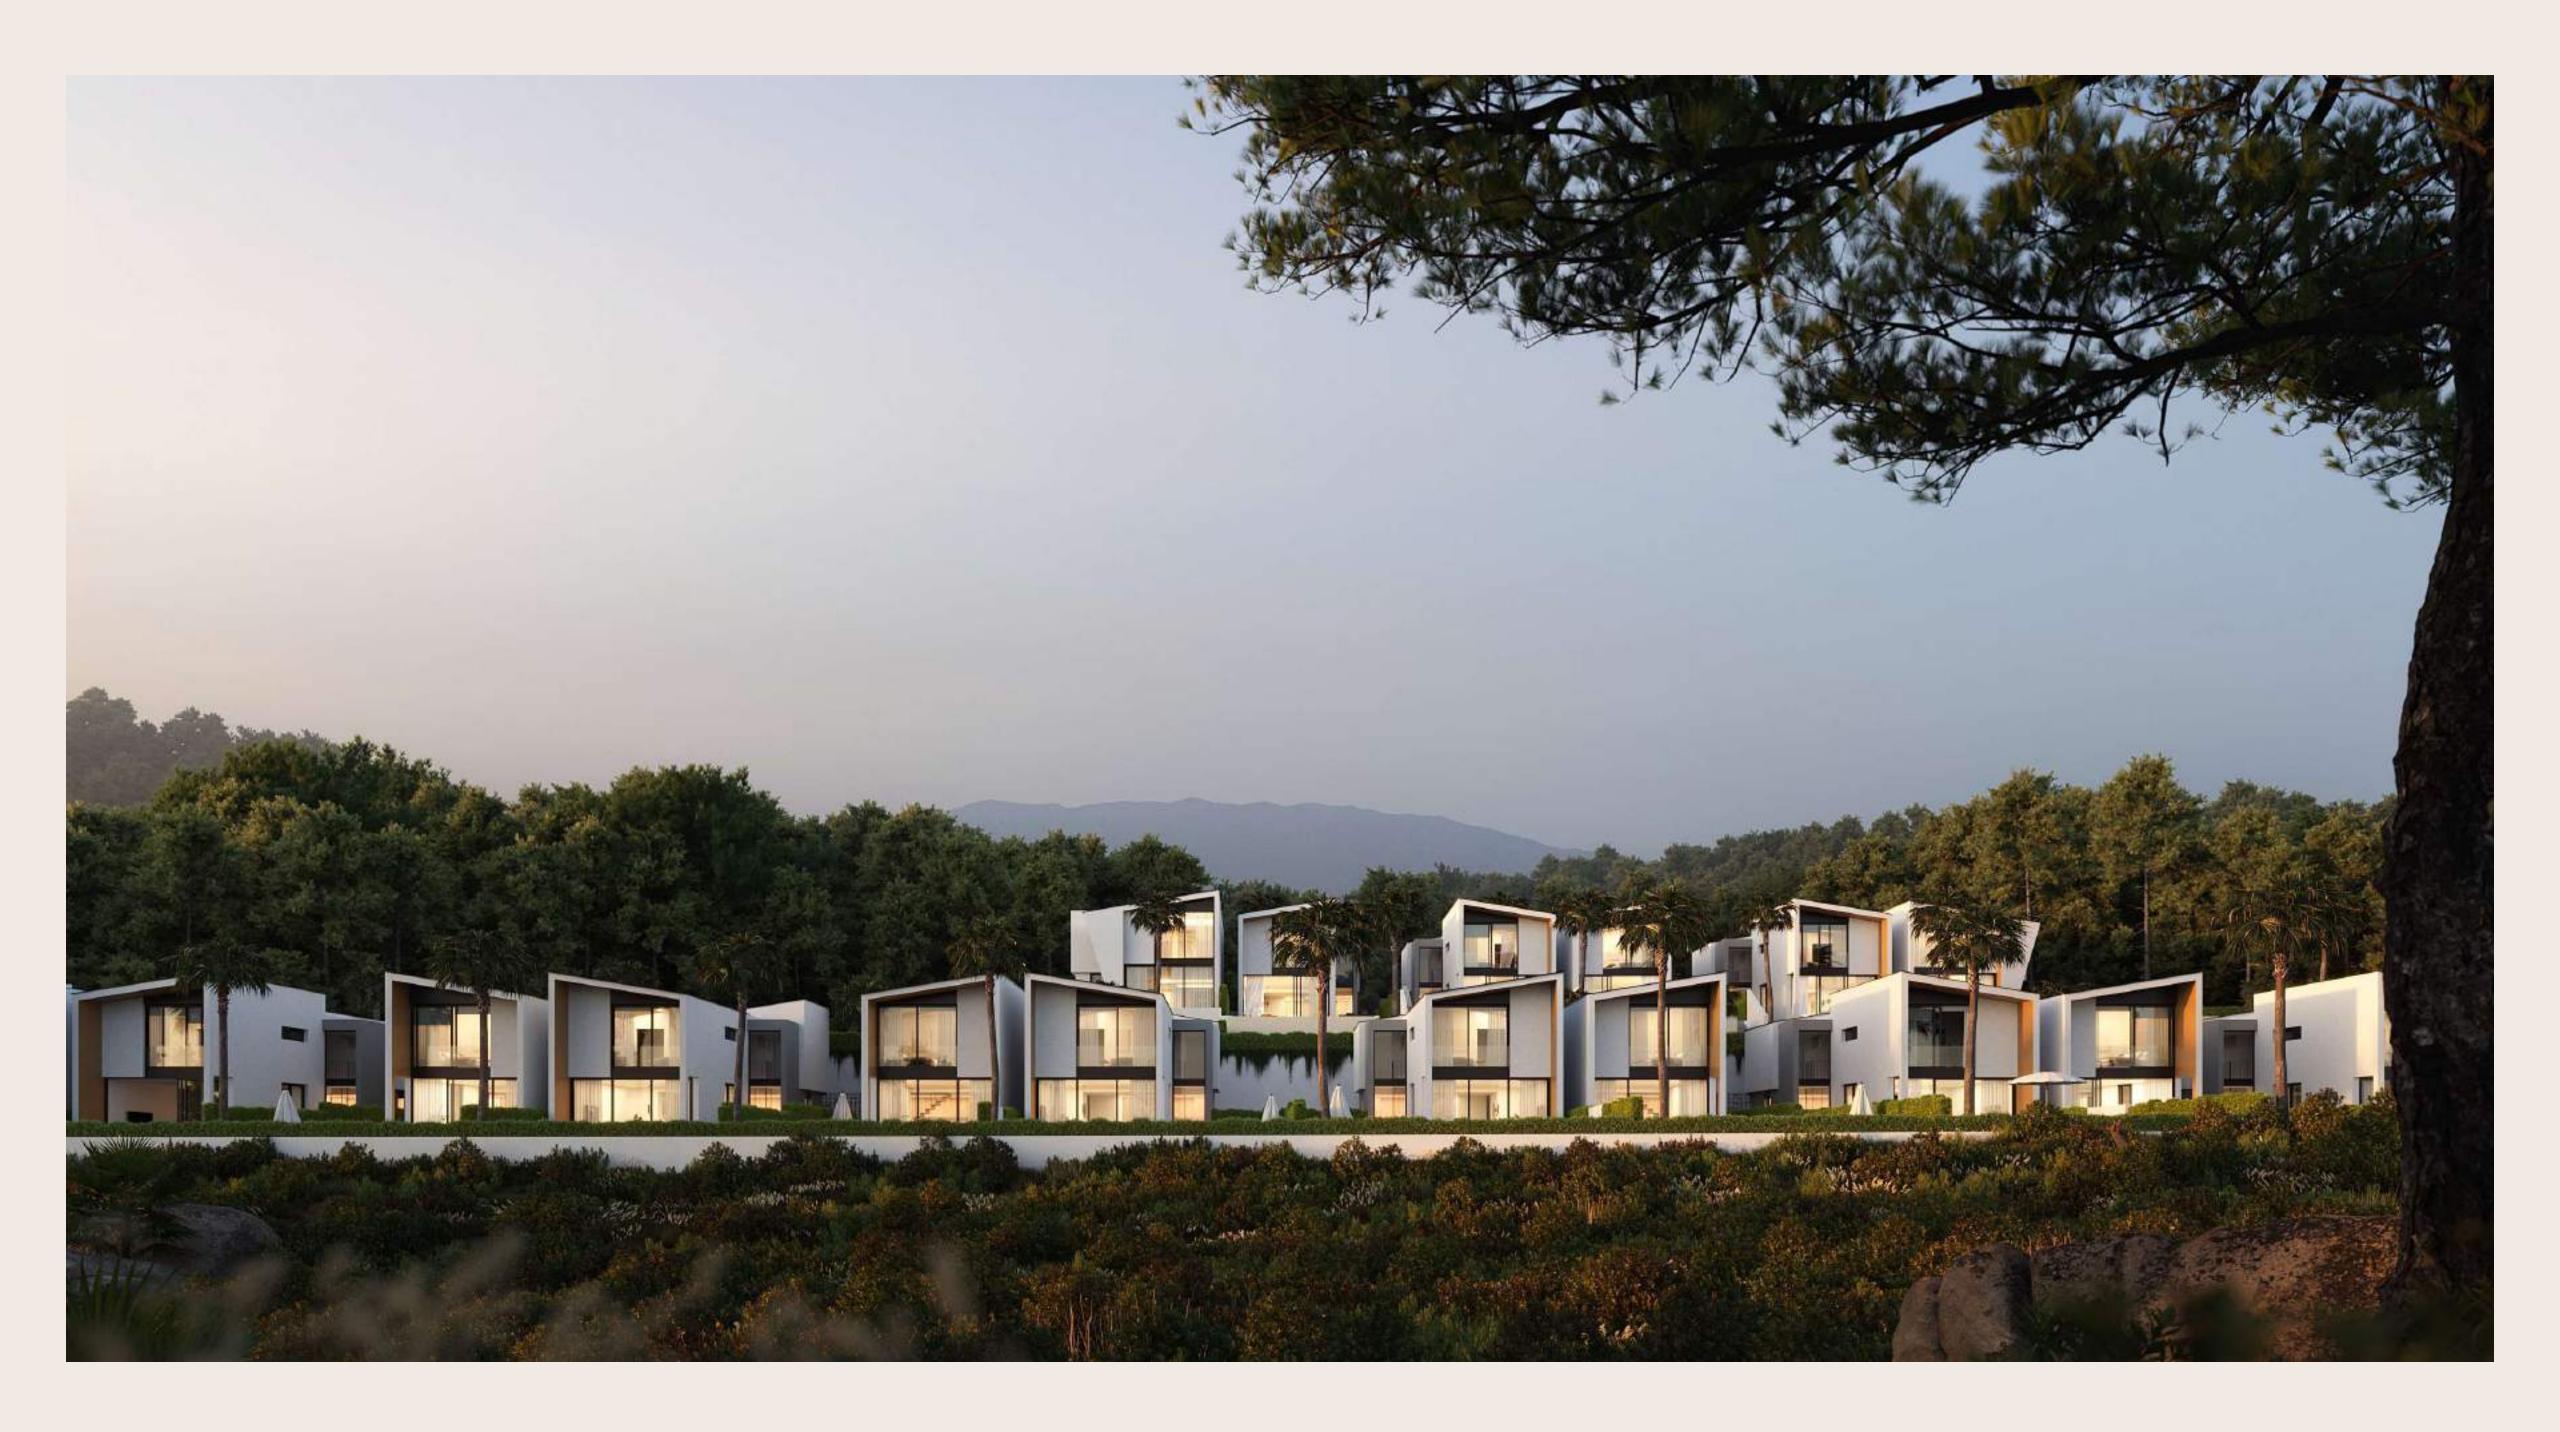

This is how the central axis that configures the traditional sloping roof of the house breaks and moves one of its edges, dancing to the rhythm of the wind breeze. This generates a distinction between each villa, creating a unique skyline on the Costa del Sol.

# Beyond expectations

Pine Valley Villas have been designed as open and versatile spaces.

The spatial continuity is encouraged by blurring the lines between the indoor and outdoor areas in order to emphasize the views of the golf course and the blue line of the sea, surrounded on both sides by an exuberant pine forest.

Constant search for natural light and its maximum use is materialized in the villas through the presence of large windows in all rooms, especially in the façade, where the glass of the sliding windows dominates the structural prominence.