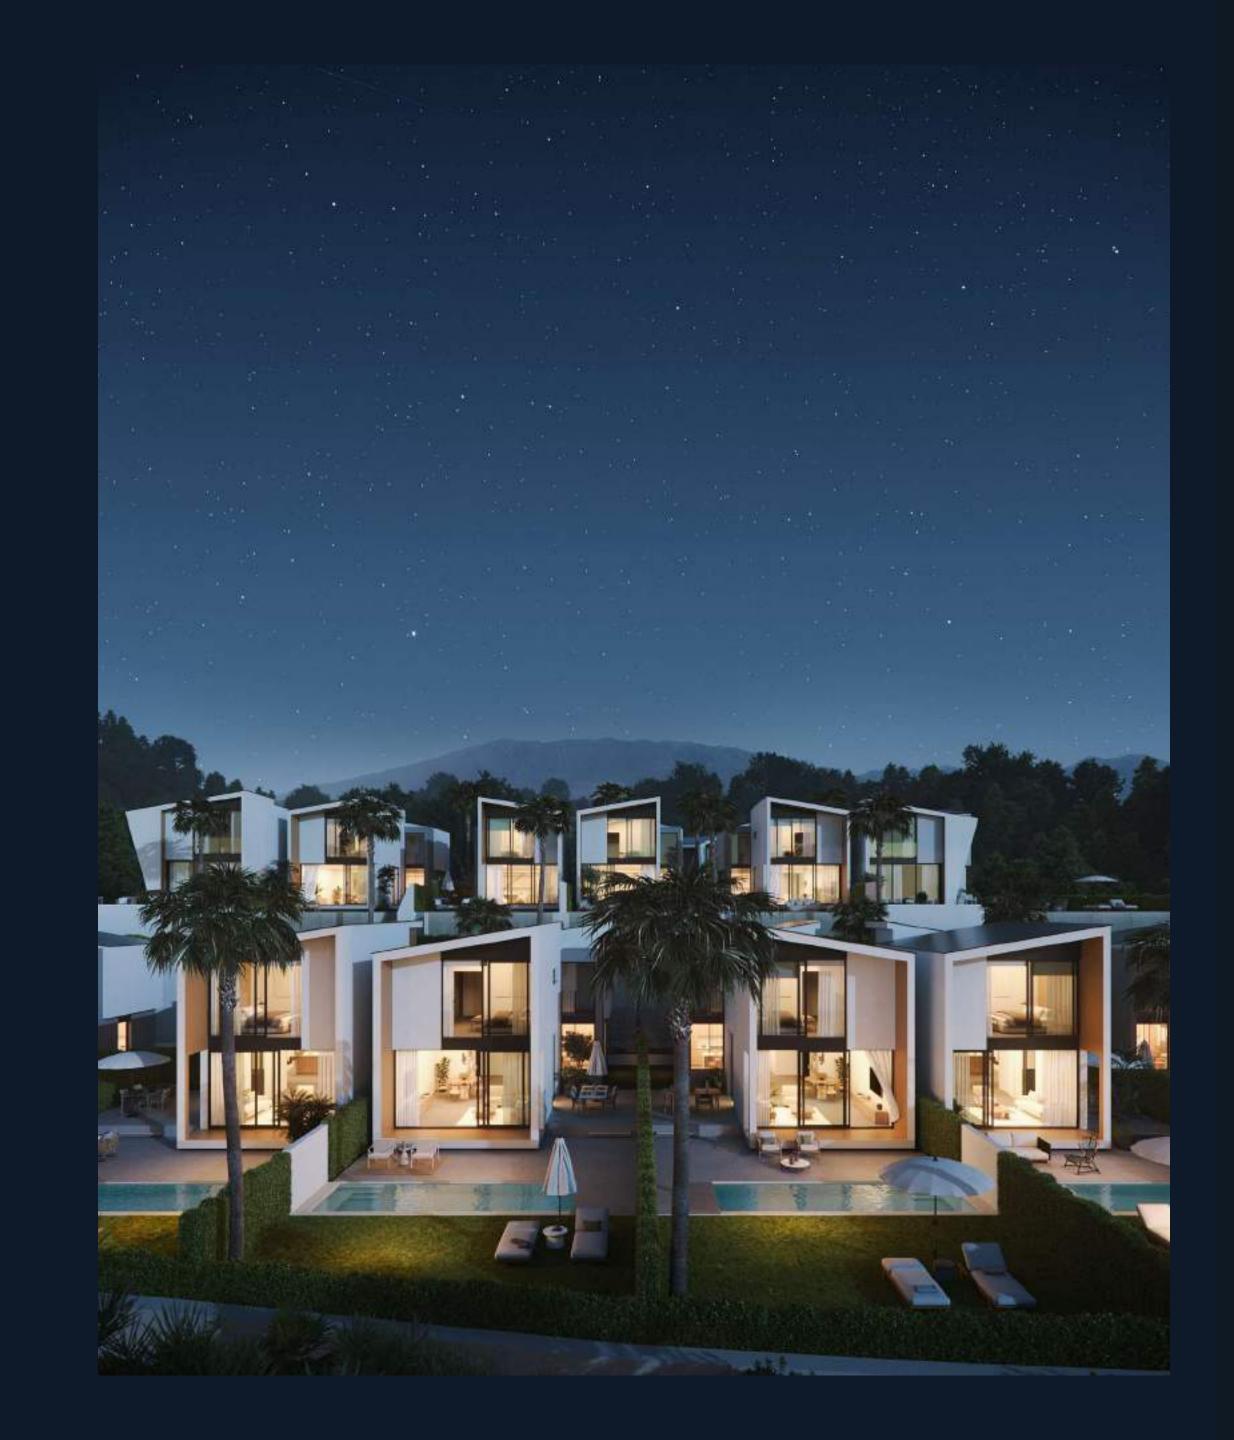

This is how the central axis that configures the traditional sloping roof of the house breaks and moves one of its edges, dancing to the rhythm of the wind breeze. This generates a distinction between each villa, creating a unique skyline on the Costa del Sol.

# Beyond expectations

Pine Valley Villas have been designed as open and versatile spaces.

The spatial continuity is encouraged by blurring the lines between the indoor and outdoor areas in order to emphasize the views of the golf course and the blue line of the sea, surrounded on both sides by an exuberant pine forest.

Constant search for natural light and its maximum use is materialized in the villas through the presence of large windows in all rooms, especially in the façade, where the glass of the sliding windows dominates the structural prominence.

## The welcoming and lush garden is completed with an infinity pool

where the terrace floor floods the pool, following the pure lines of the entire project.

The Master Plan of Pine Valley Villas highlights exclusive corner villas featuring a bespoke design.

### Gated community

protected by a video surveillance system with cameras around the perimeter of the whole development. The use of warm and noble materials constitutes the ethos of these villas.

Materials such as natural wood
have been used in selected areas
of the villa's cladding, allowing a
constant dialogue with the natural
landscape around it, and
unquestionably bestowing on the
project the uniqueness, elegance and
purity that defines Pine Valley Villas.