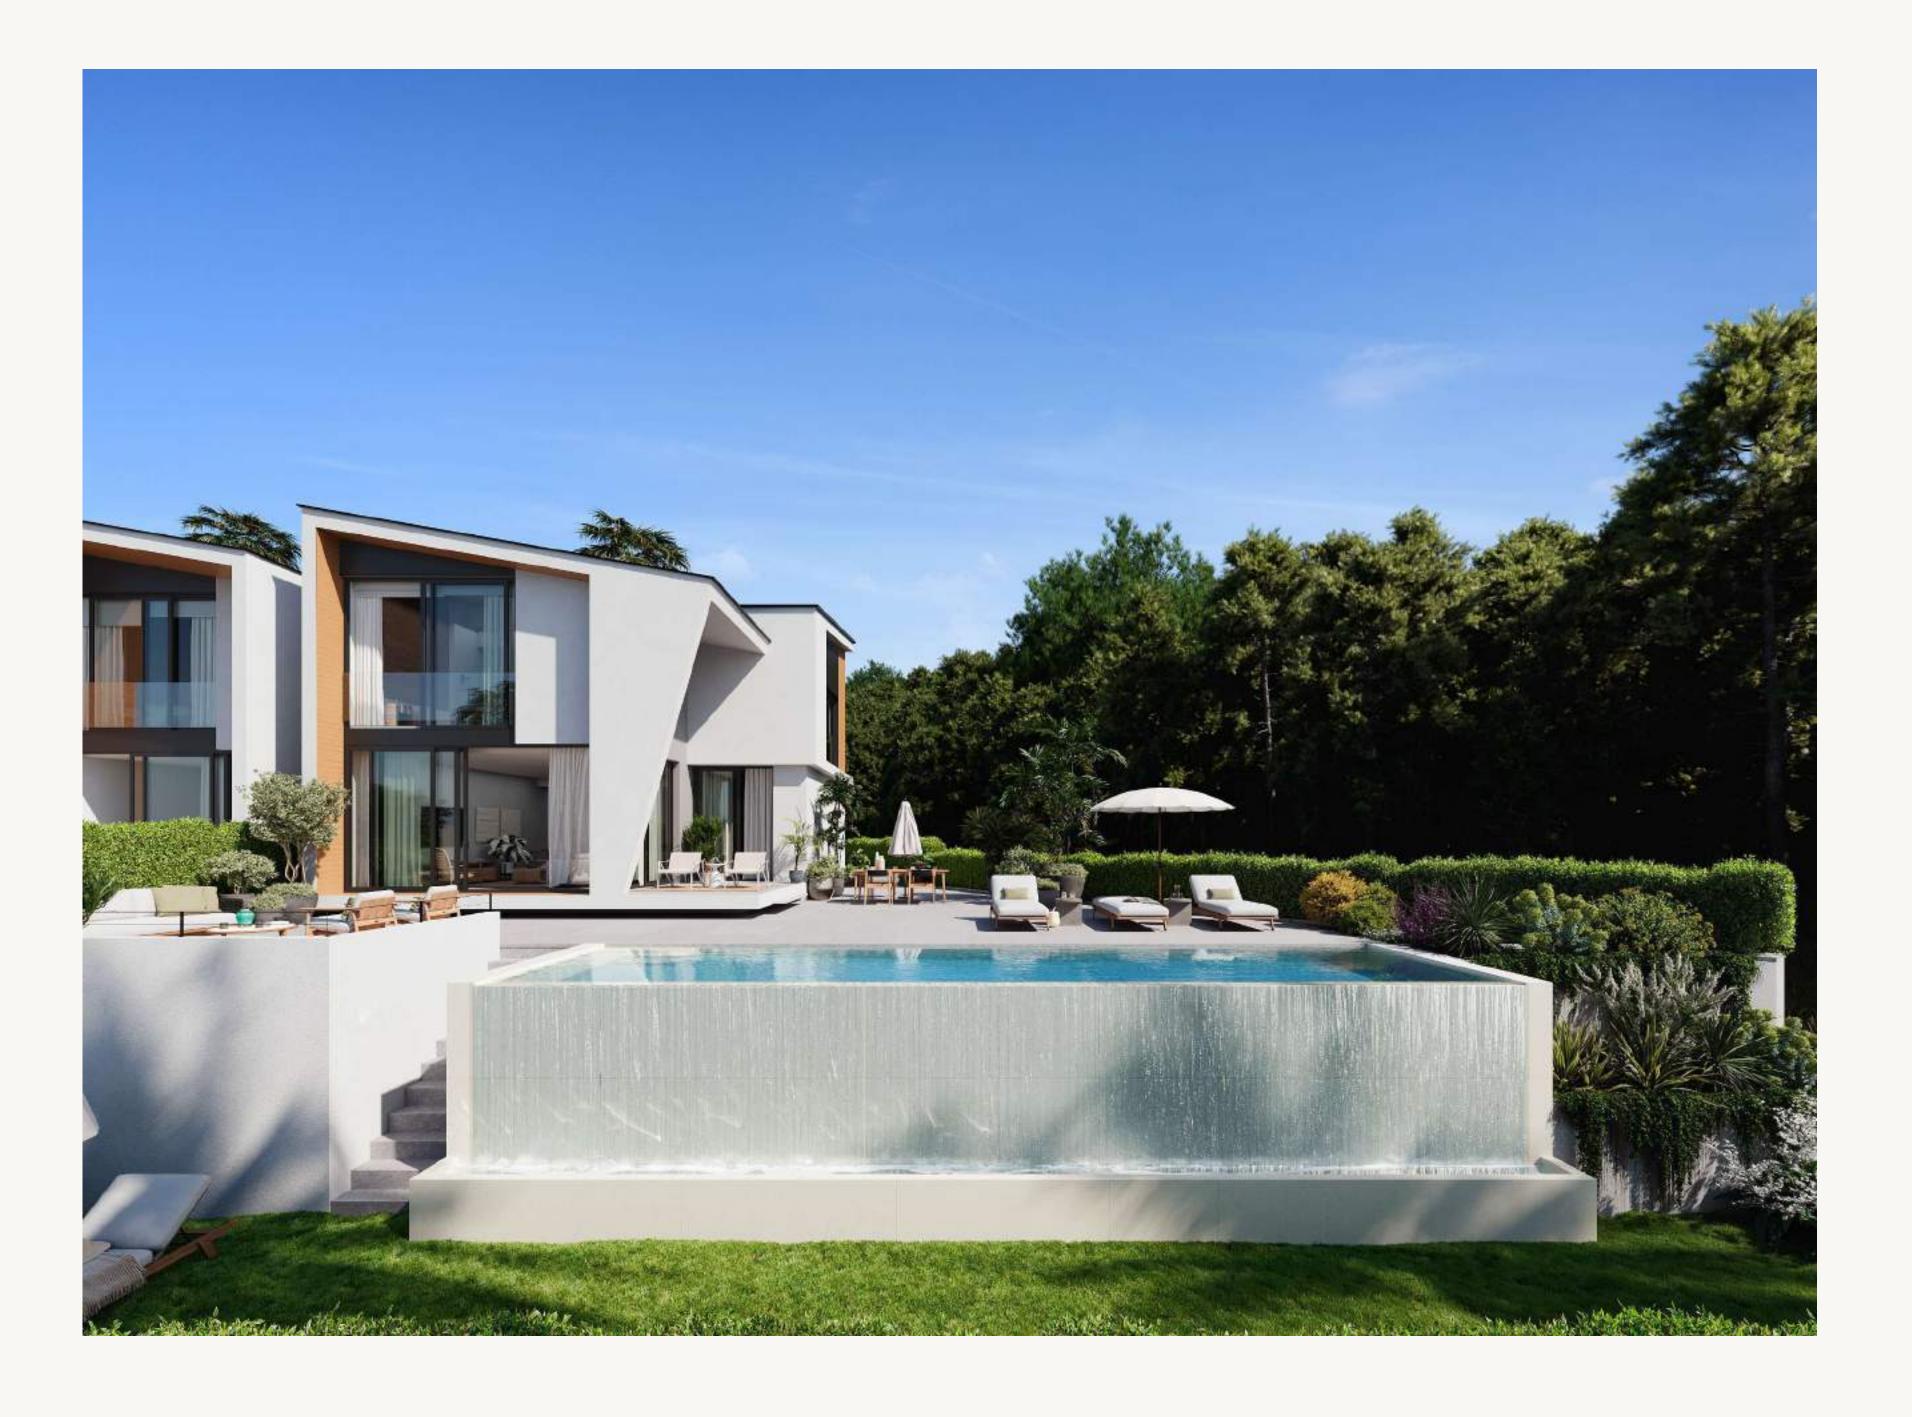

## The welcoming and lush garden is completed with an infinity pool

where the terrace floor floods the pool, following the pure lines of the entire project.

The Master Plan of Pine Valley Villas highlights exclusive corner villas featuring a bespoke design.

### Gated community

protected by a video surveillance system with cameras around the perimeter of the whole development. The use of warm and noble materials constitutes the ethos of these villas.

Materials such as natural wood
have been used in selected areas
of the villa's cladding, allowing a
constant dialogue with the natural
landscape around it, and
unquestionably bestowing on the
project the uniqueness, elegance and
purity that defines Pine Valley Villas.