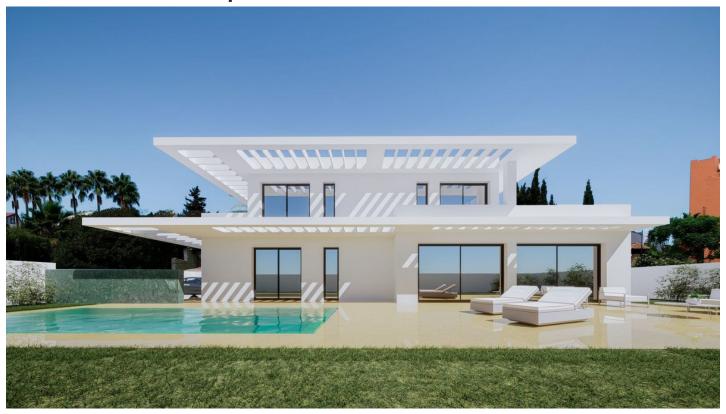

## **Detached Villa in Estepona**

€895,000

LUXURY VILLA WITH PARTIAL SEA VIEWS AND WALKING DISTANCE TO THE BEACH!

An independent, energy efficient and sustainably built luxury villa with a unique contemporary design featuring the highest quality fittings to ensure functionality and optimum comfort.

This 3-bedroom, 3.5-bathroom home has a built area of 193 m<sup>2</sup> over two levels, plus 80 m<sup>2</sup> of covered terraces and 100 m<sup>2</sup> of uncovered terrace. The floor to ceiling, energy efficient windows allow you to savour the beautiful sea views and enjoy abundant sunlight in all 3 bedrooms and in the spacious open plan living room.

The rooms lead directly out onto a terrace where you can enjoy the attractive landscaped garden and your own swimming pool, either privately or with friends and family!

There is also a large covered and private parking area.

The villa is designed to bring sun and nature right into your home using elements that welcome you into a peaceful space and create a sense of harmony and wellbeing. This modern and contemporary open plan design has been created by the team of architects at m2Casas. Their eye for detail, priority for sustainable building and the careful use of quality materials and natural colours, are a hallmark of the quality and integrity of our company.