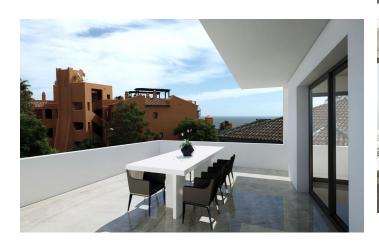

This 3-bedroom, 3.5-bathroom home has a built area of 193 m<sup>2</sup> over two levels, plus 80 m<sup>2</sup> of covered terraces and 100 m<sup>2</sup> of uncovered terrace. The floor to ceiling, energy efficient windows allow you to savour the beautiful sea views and enjoy abundant sunlight in all 3 bedrooms and in the spacious open plan living room.

The rooms lead directly out onto a terrace where you can enjoy the attractive landscaped garden and your own swimming pool, either privately or with friends and family!

There is also a large covered and private parking area.