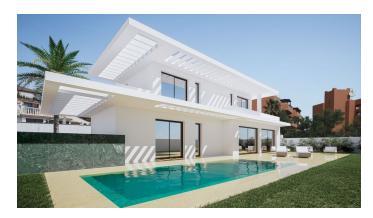

This 3-bedroom, 3.5-bathroom home has a built area of 193 m<sup>2</sup> over two levels, plus 80 m<sup>2</sup> of covered terraces and 100 m<sup>2</sup> of uncovered terrace. The floor to ceiling, energy efficient windows allow you to savour the beautiful sea views and enjoy abundant sunlight in all 3 bedrooms and in the spacious open plan living room.

The rooms lead directly out onto a terrace where you can enjoy the attractive landscaped garden and your own swimming pool, either privately or with friends and family!

There is also a large covered and private parking area.