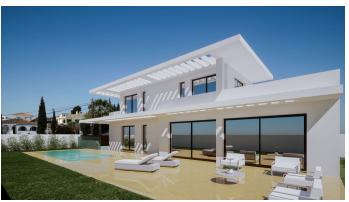

This 3-bedroom, 3.5-bathroom home has a built area of 193 m<sup>2</sup> over two levels, plus 80 m<sup>2</sup> of covered terraces and 100 m<sup>2</sup> of uncovered terrace. The floor to ceiling, energy efficient windows allow you to savour the beautiful sea views and enjoy abundant sunlight in all 3 bedrooms and in the spacious open plan living room.

The rooms lead directly out onto a terrace where you can enjoy the attractive landscaped garden and your own swimming pool, either privately or with friends and family!

There is also a large covered and private parking area.