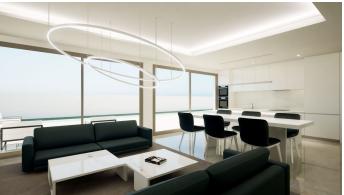

This 3-bedroom, 3.5-bathroom home has a built area of 193 m<sup>2</sup> over two levels, plus 80 m<sup>2</sup> of covered terraces and 100 m<sup>2</sup> of uncovered terrace. The floor to ceiling, energy efficient windows allow you to savour the beautiful sea views and enjoy abundant sunlight in all 3 bedrooms and in the spacious open plan living room.

The villa is designed to bring sun and nature right into your home using elements that welcome you into a peaceful space and create a sense of harmony and wellbeing. This modern and contemporary open plan design has been created by the team of architects at m2Casas. Their eye for detail, priority for sustainable building and the careful use of quality materials and natural colours, are a hallmark of the quality and integrity of our company.