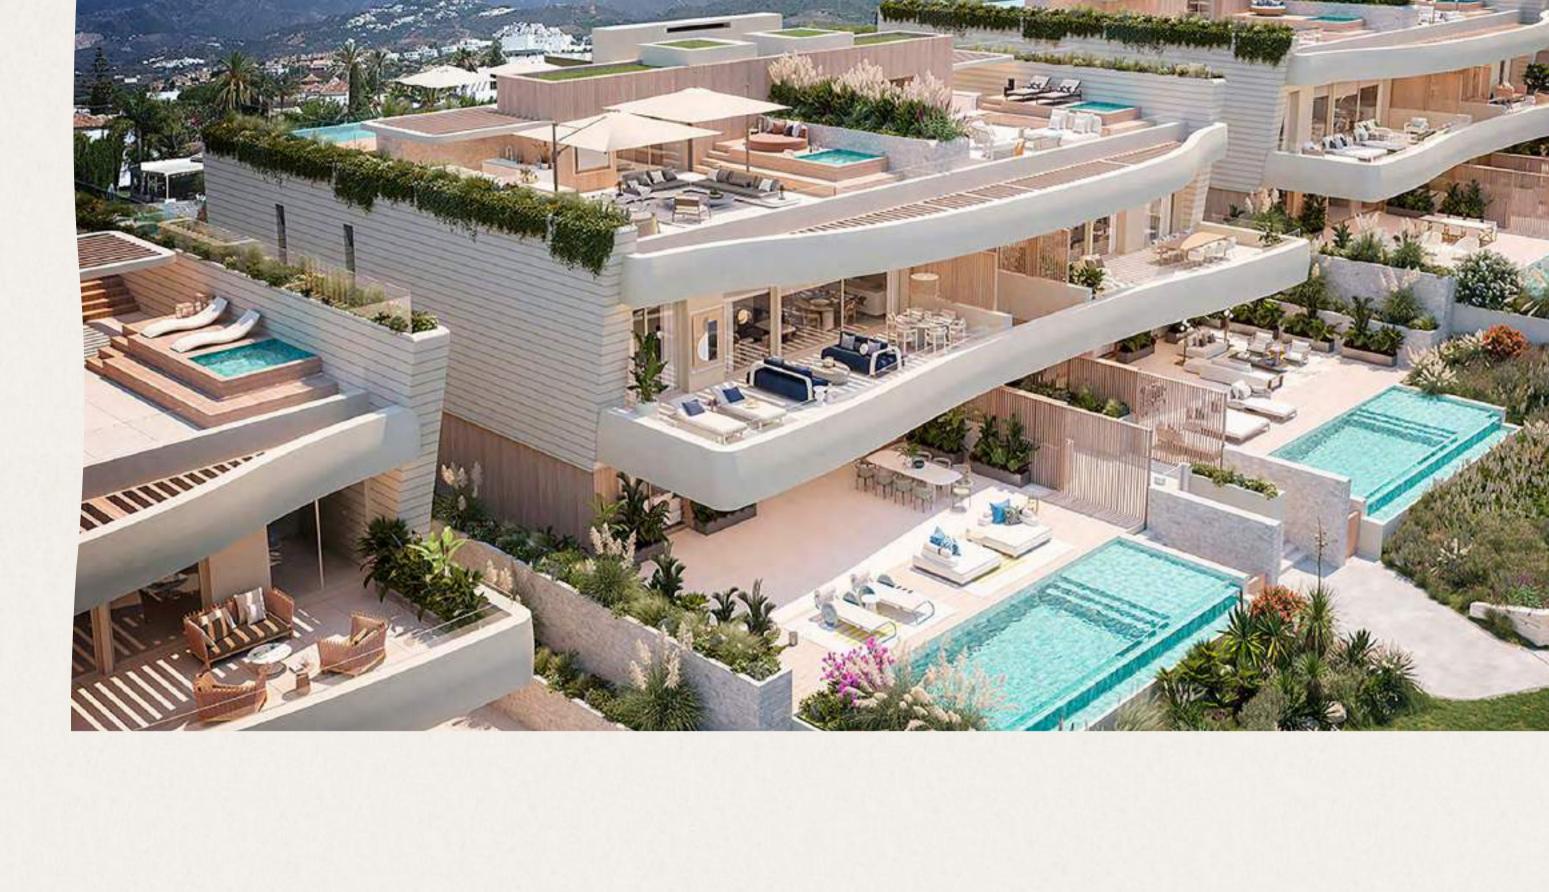

## Sunny TERRACES

The perfect place for a get-together with friends, spend the day by the pool or simply relax and enjoy a delicious meal.

The spacious and sunny terraces are perfect spaces to enjoy the open air and the Mediterranean climate. A private garden, swimming pool and jacuzzi complete the outdoor offer.

### SOLARIUM

A magical place where to enjoy magnificent sunny days.

One of the jewels of these semi-detached villas is the solarium. This space is the perfect place to hold meetings, enjoy outdoor dining or simply unwind.

## SOLARIUM

A spectacular private solarium also crowns each penthouse and invites you to delight in magnificent views and make the most of the southern Andalusian sun. Relax by the outdoor swimming pool, creating unforgettable moments in an atmosphere of unparalleled elegance.