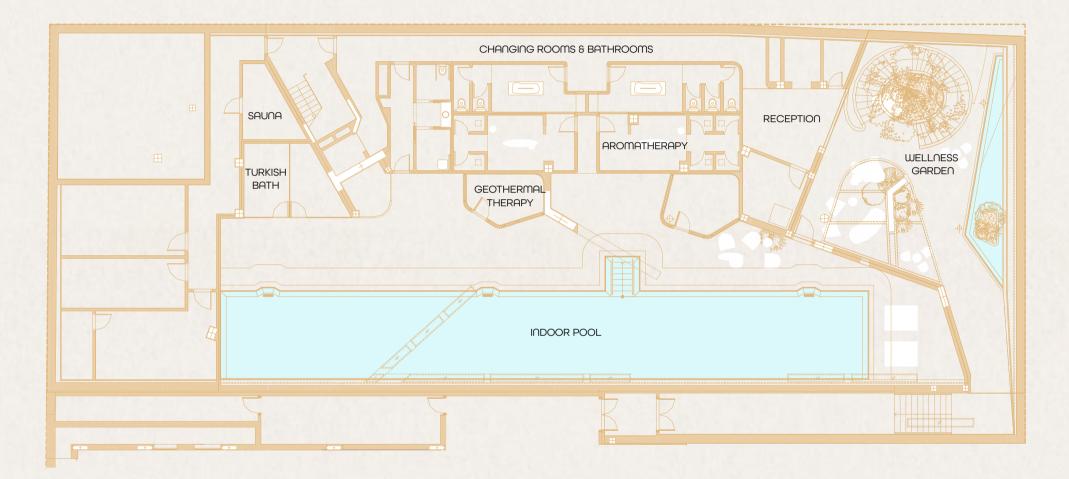

#### SOCIAL HUB

A multifunctional complex dedicated to wellness that promotes a healthy and relaxed lifestyle in contact with nature. The different spaces comprise:

Turkish Bath & Sauna

Indoor Heated Pool

#### Social Hub LOWER LEVEL

Sophisticated and designed for wellness, discover the advantages of a professional SPA just a few steps from home.

Welcome to this sublime refuge designed to offer you an experience of relaxation and renewal in a serene and silent environment, ideal for escaping the hustle and bustle of the outside world and finding inner harmony.

## Choose between RELAXING OR EXERCISING

in the indoor swimming pool of almost Olympic dimensions. A conditioned space to enjoy all year round.