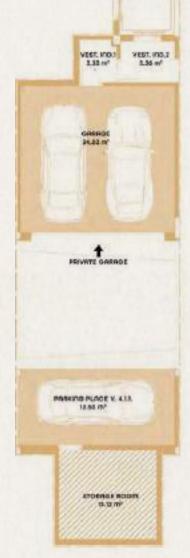

## Villa GROUND FLOOR - A3

4 bedrooms | 4 bathrooms | 1 toilet Private pool and garden Solarium with terrace and jacuzzi Garage | Multi-purpose area

| Total villa built area:                   | 436,96 sqm |
|-------------------------------------------|------------|
| Total villa usable area:                  | 339,82 sqm |
| Total outdoor usable area:                | 352,54 sqm |
| Usable area according to decree 218/2005: | 373,81 sqm |

## Villa FIRST FLOOR - A3

4 bedrooms | 4 bathrooms | 1 toilet Private pool and garden Solarium with terrace and jacuzzi Garage | Multi-purpose area

| Total villa built area:                   | 436,96 sqm |
|-------------------------------------------|------------|
| Total villa usable area:                  | 339,82 sqm |
| Total outdoor usable area:                | 352,54 sqm |
| Usable area according to decree 218/2005: | 373,81 sqm |

# Villa BASEMENT FLOOR - A3

Main elevation

4 bedrooms | 4 bathrooms | 1 toilet Private pool and garden Solarium with terrace and jacuzzi Garage | Multi-purpose area

| Total villa built area:                   | 436,96 sqm |
|-------------------------------------------|------------|
| Total villa usable area:                  | 339,82 sqm |
| Total outdoor usable area:                | 352,54 sqm |
| Usable area according to decree 218/2005: | 373,81 sqm |

# Villa SOLARIUM - A3

4 bedrooms | 4 bathrooms | 1 toilet Private pool and garden Solarium with terrace and jacuzzi Garage | Multi-purpose area

| Total villa built area:                   | 436,96 sqm |
|-------------------------------------------|------------|
| Total villa usable area:                  | 339,82 sqm |
| Total outdoor usable area:                | 352,54 sqm |
| Usable area according to decree 218/2005: | 373,81 sqm |