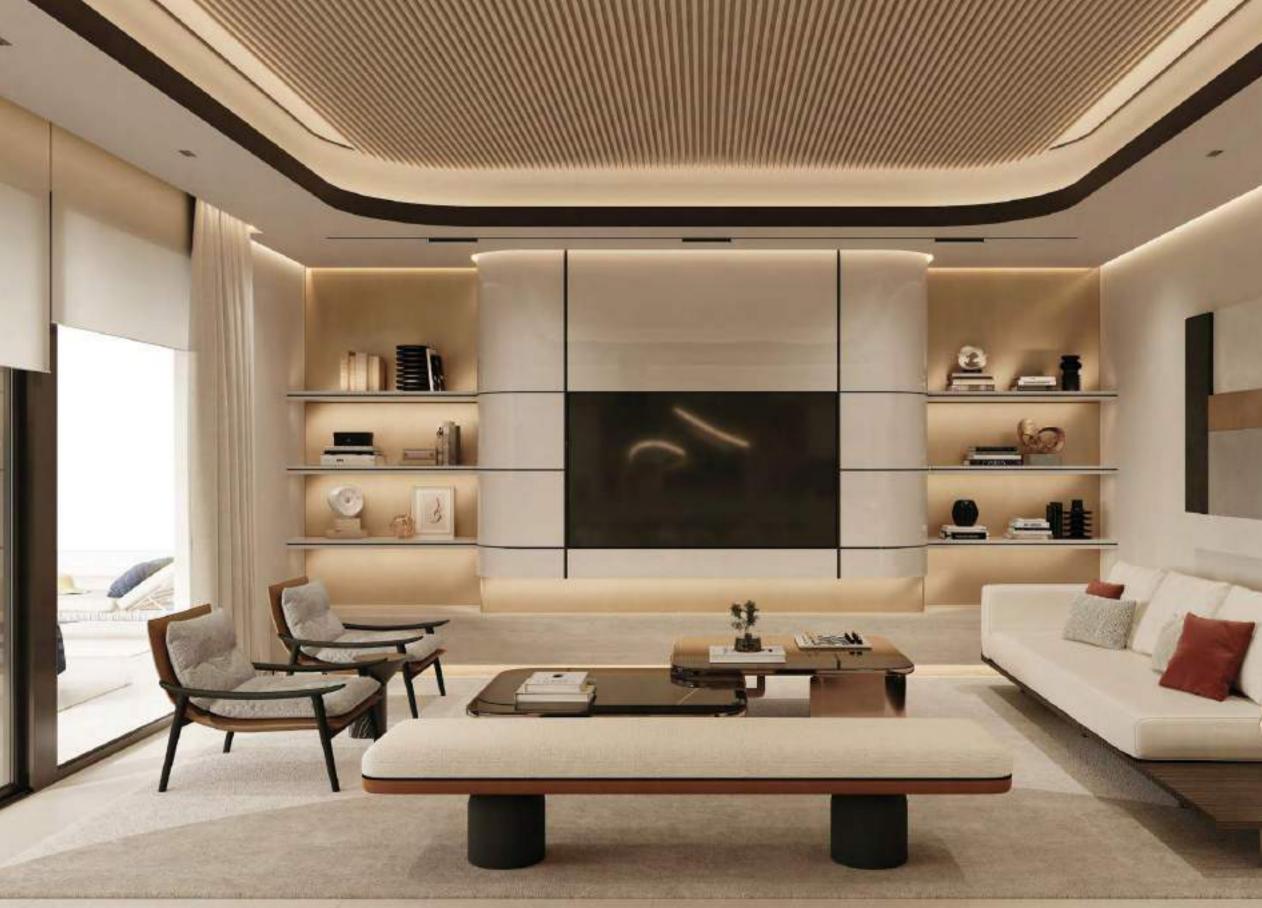

# INDOOR

Pure lines, ample spaces, and finishes to please the touch. Light as an architect who kindly manages the clarity of southern Spain.

A spacious social area becomes the perfect setting to delight the senses and share experiences.

Spectacular kitchens equipped with state-of-the-art appliances and cuttingedge features. Here, you can awaken your culinary passion.