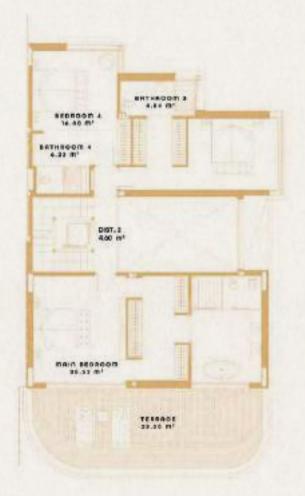

#### Location by block

01 02 03 04 05 06 07 08 09 10 11 12 13 14 15 16 17

4 bedrooms | 4 bathrooms | 1 toilet Private swimming pool Solarium with terrace and Jacuzzi Garage

| Total built area:                         | 397,88 sqm |
|-------------------------------------------|------------|
| Total usable area:                        | 264,62 sqm |
| Total outdoor usable area:                | 239,82 sqm |
| Usable area according to decree 218/2005: | 291,08 sqm |