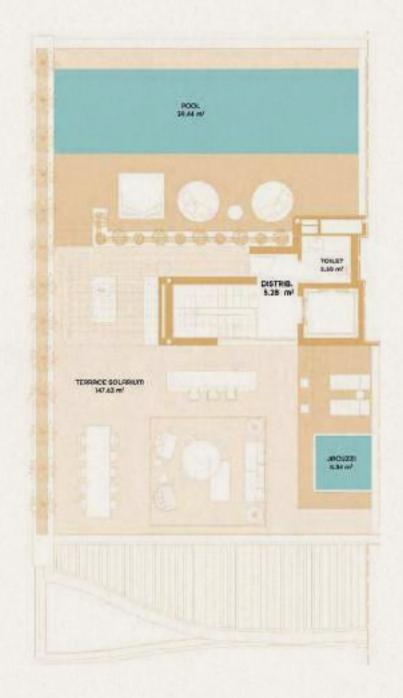

## SOLARIUM

A spectacular private solarium also crowns each penthouse and invites you to delight in magnificent views and make the most of the southern Andalusian sun. Relax by the outdoor swimming pool, creating unforgettable moments in an atmosphere of unparalleled elegance.