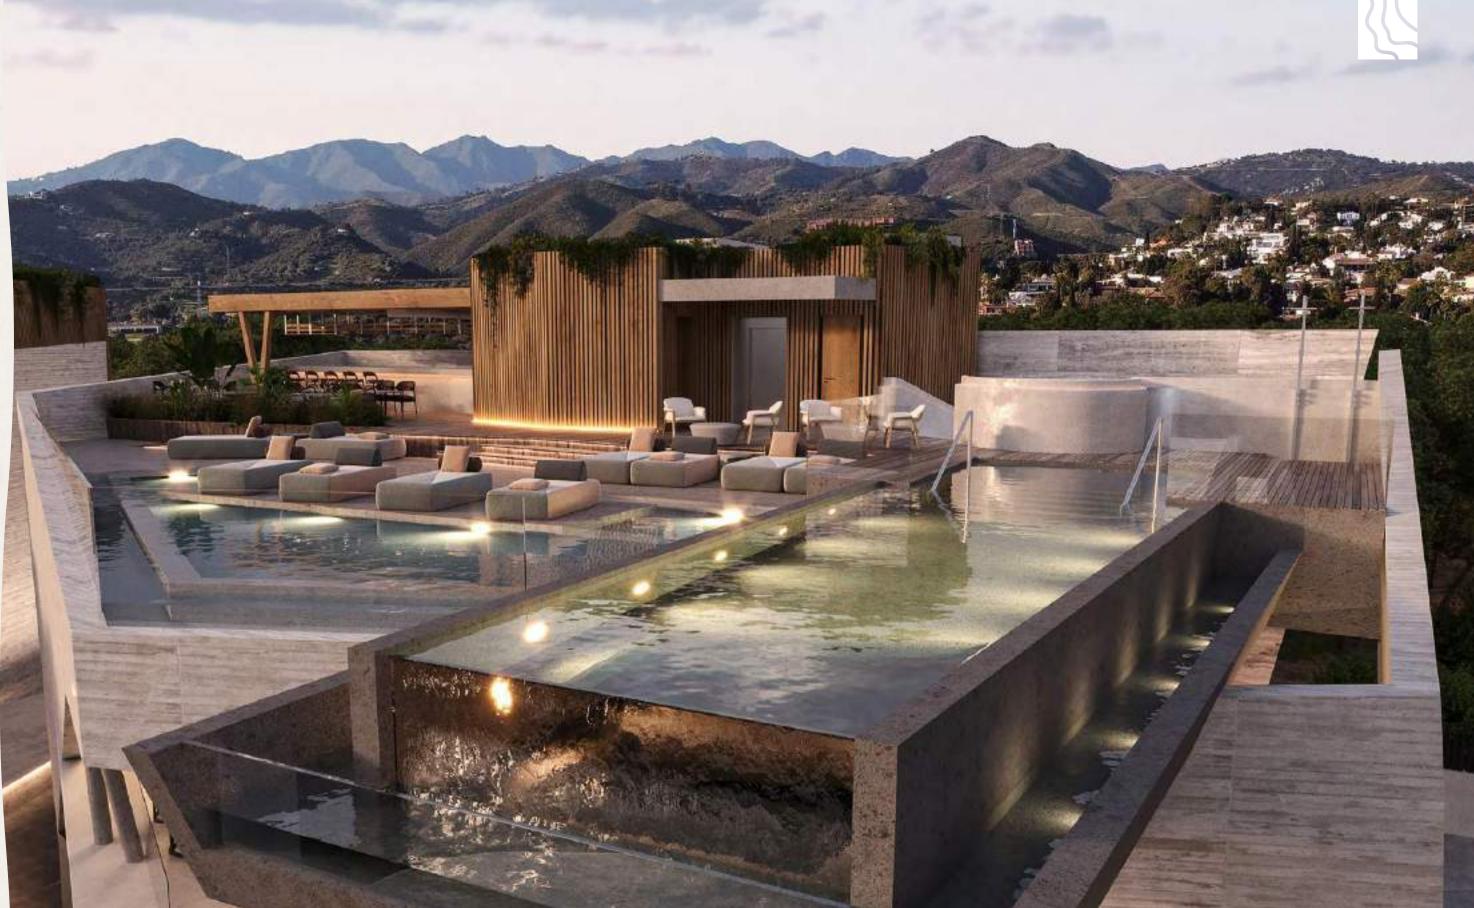

#### ROOFTOP lounge & bar

An ideal spot to take refuge at nightfall, when the last rays of sunlight fall over the immensity of the sea. Take a dip and cool off in the impressive infinity pool suspended more than 8 meters above the ground or end the day relaxing on the Balinese beds in the chill-out area.

Enjoy original cocktails in a relaxed atmosphere, while marvelling at the beauty of the sea and the endless views.