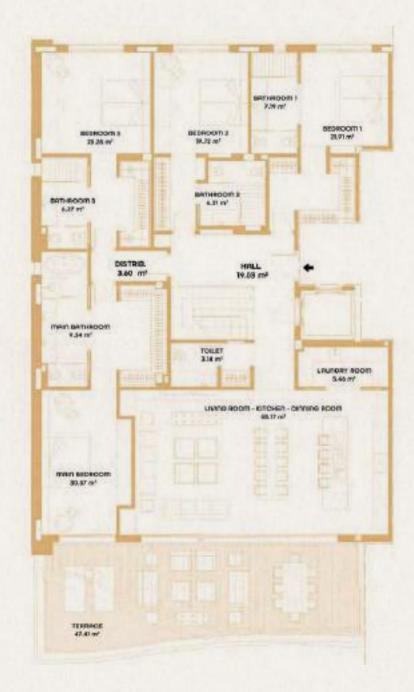

#### Location by block

01 02 03 04 05 06 07 08 09 10 11 12 13 14 15 16 17

4 bedrooms | 4 bathrooms | 1 toilet Private swimming pool Solarium with terrace and Jacuzzi Garage

| Total built area:                         | 397,88 sqm |
|-------------------------------------------|------------|
| Total usable area:                        | 264,62 sqm |
| Total outdoor usable area:                | 239,82 sqm |
| Usable area according to decree 218/2005: | 291,08 sqm |