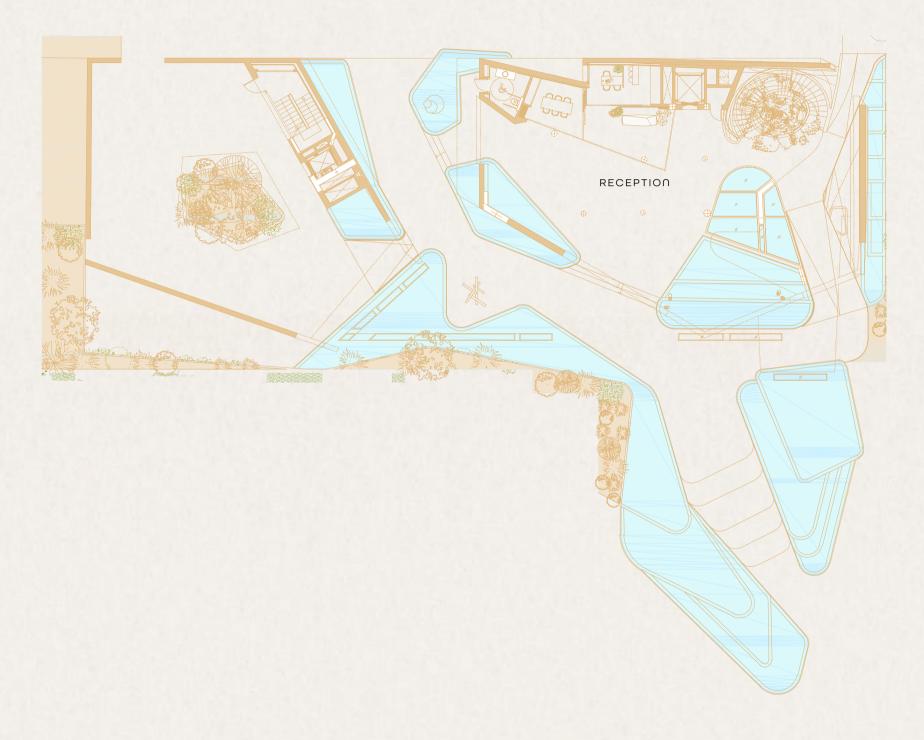

#### SOCIAL HUB

A multifunctional complex dedicated to wellness that promotes a healthy and relaxed lifestyle in contact with nature. The different spaces comprise:

Turkish Bath & Sauna

Indoor Heated Pool

Avant-garde Indoor Gym

Fully Equipped Outdoor Gym

Meditation & Yoga area

Suspended infinity pool

Rooftop lounge & Bar

Co-working Space

## AN ICONIC

space inspired by the connection between the mountain, the *dunes* and the sea.

#### Social Hub LOWER LEVEL

Sophisticated and designed for wellness, discover the advantages of a professional SPA just a few steps from home.

Welcome to this sublime refuge designed to offer you an experience of relaxation and renewal in a serene and silent environment, ideal for escaping the hustle and bustle of the outside world and finding inner harmony.