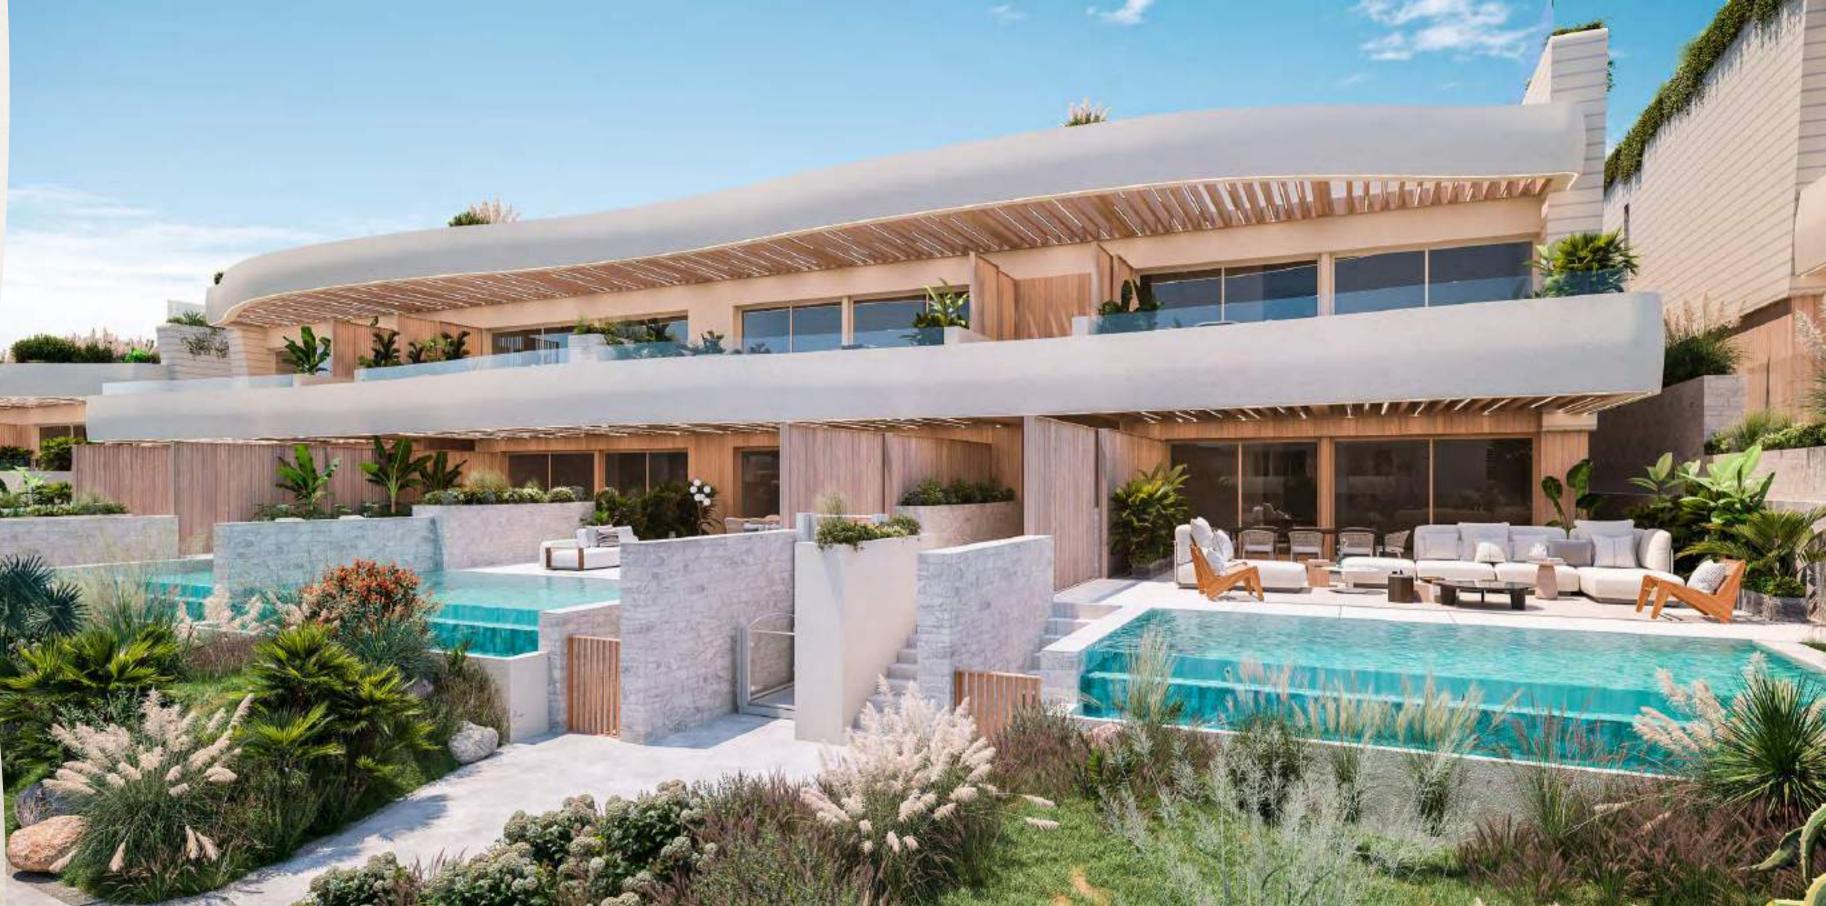

# INDOOR

Pure lines, ample spaces, and finishes to please the touch. Light as an architect who kindly manages the clarity of southern Spain.

## The VILLAS

A multifunctional complex dedicated to enjoying life, promoting a healthy and relaxed lifestyle in contact with nature.

The abundant Mediterranean light is maximised through large windows and open spaces, creating a feeling of brightness and spaciousness throughout the villa.

From the double-height entrance hall, you will be greeted by an architecture that stands out for its elegance and contemporary style. The semi-detached villas are distributed over several floors to provide a spacious and functional space.

## Sunny TERRACES

The perfect place for a get-together with friends, spend the day by the pool or simply relax and enjoy a delicious meal.

The spacious and sunny terraces are perfect spaces to enjoy the open air and the Mediterranean climate. A private garden, swimming pool and jacuzzi complete the outdoor offer.