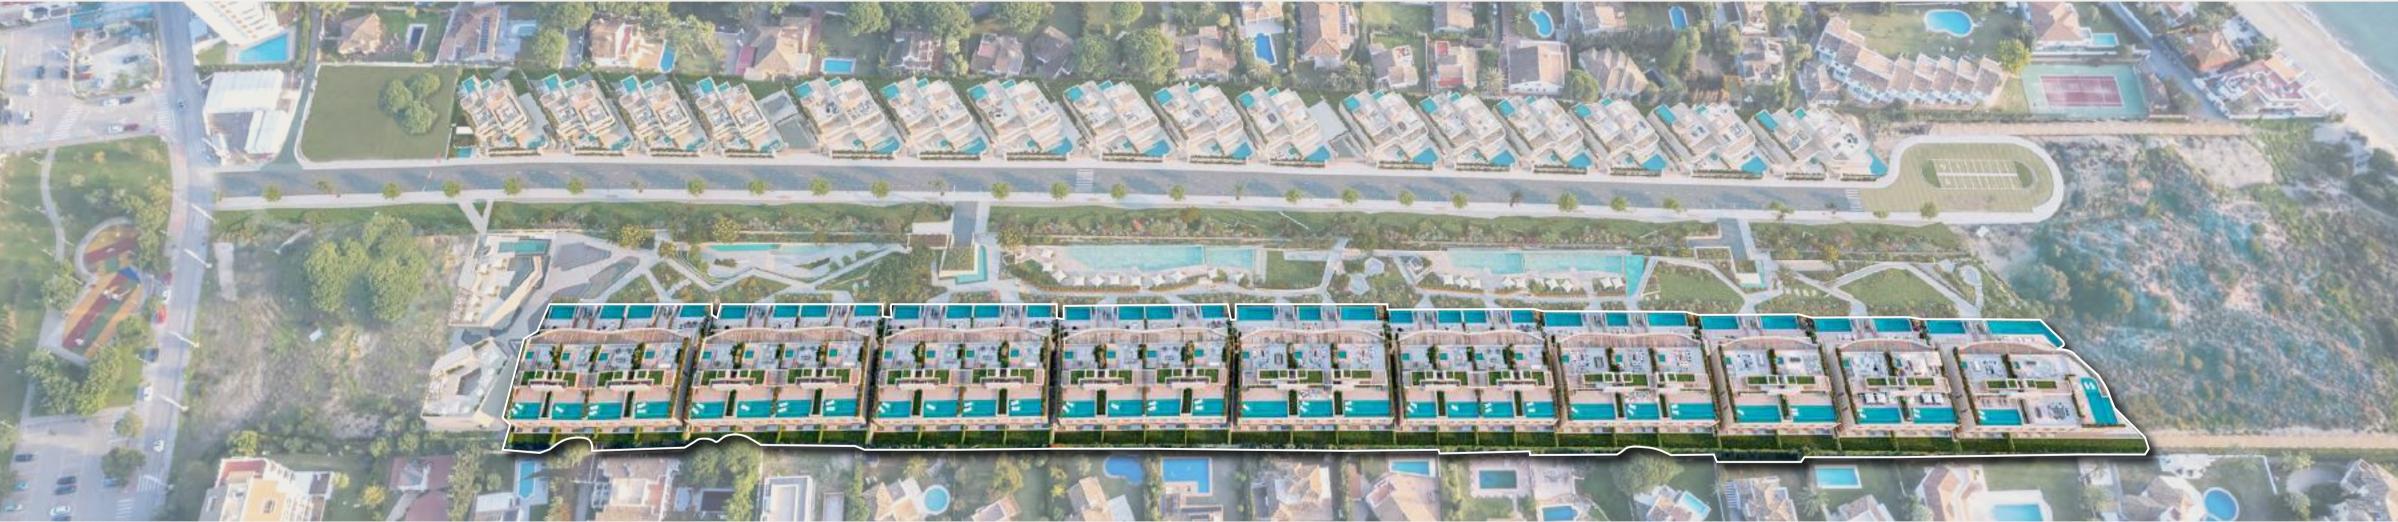

# 32 semi detached villas

## The VILLAS

A multifunctional complex dedicated to enjoying life, promoting a healthy and relaxed lifestyle in contact with nature.

The abundant Mediterranean light is maximised through large windows and open spaces, creating a feeling of brightness and spaciousness throughout the villa.

From the double-height entrance hall, you will be greeted by an architecture that stands out for its elegance and contemporary style. The semi-detached villas are distributed over several floors to provide a spacious and functional space.