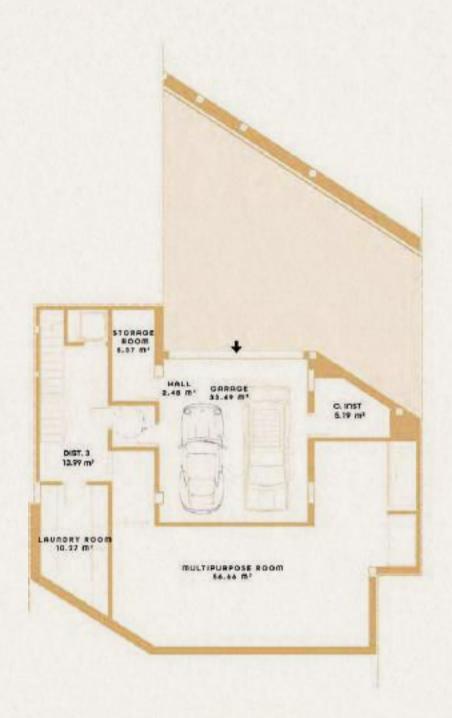

## Villa GROUND FLOOR - A3

4 bedrooms | 4 bathrooms | 1 toilet Private pool and garden Solarium with terrace and jacuzzi Garage | Multi-purpose area

| Total villa built area:                   | 436,96 sqm |
|-------------------------------------------|------------|
| Total villa usable area:                  | 339,82 sqm |
| Total outdoor usable area:                | 352,54 sqm |
| Usable area according to decree 218/2005: | 373,81 sqm |