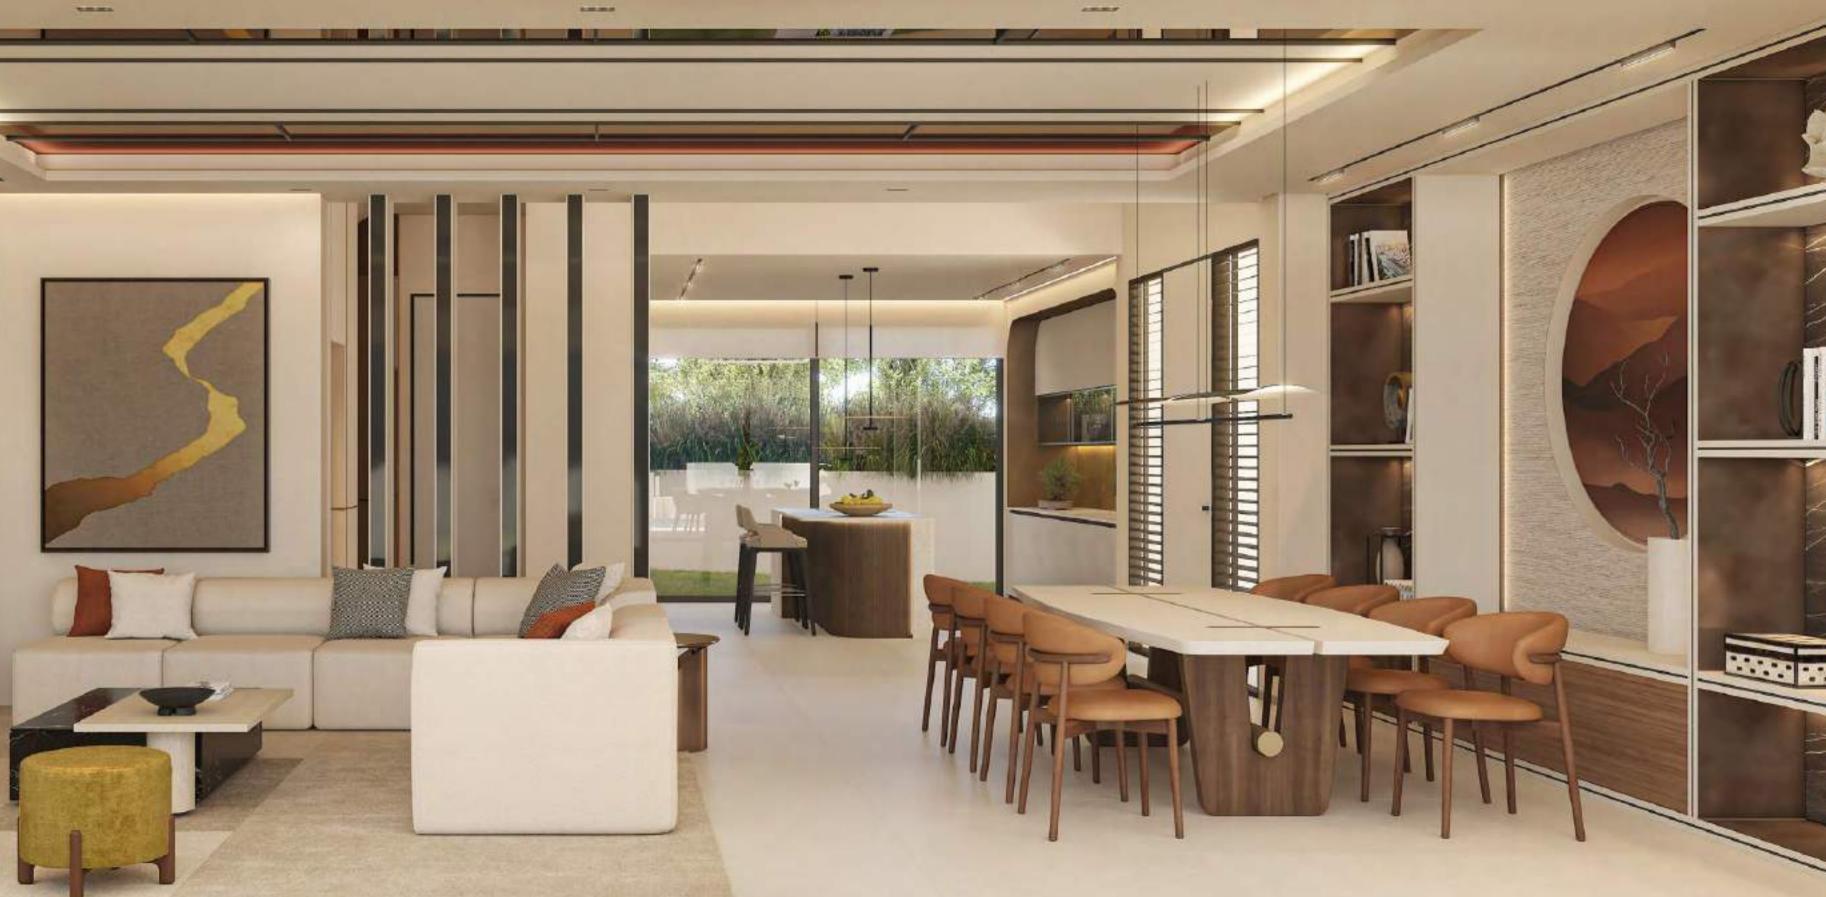

# INDOOR

Pure lines, ample spaces, and finishes to please the touch. Light as an architect who kindly manages the clarity of southern Spain.

A spacious social area becomes the perfect setting to delight the senses and share experiences.

Spectacular kitchens equipped with state-of-the-art appliances and cuttingedge features. Here, you can awaken your culinary passion.