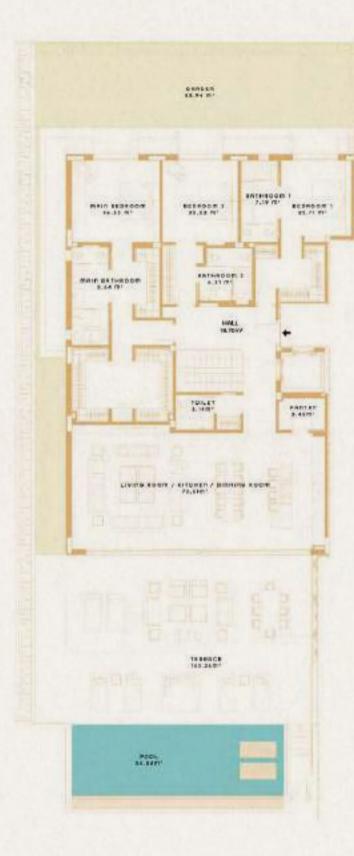

### GARDEN APARTMENT - B2

#### Location by block

3 bedrooms | 3 bathrooms | 1 toilet Private swimming pool & garden Garage

| Total built area:                         | 487,08 sqm |
|-------------------------------------------|------------|
| Total usable area:                        | 264,62 sqm |
| Total outdoor usable area:                | 380,68 sqm |
| Usable area according to decree 218/2005: | 418,75 sqm |

#### BASEMENT FLOOR