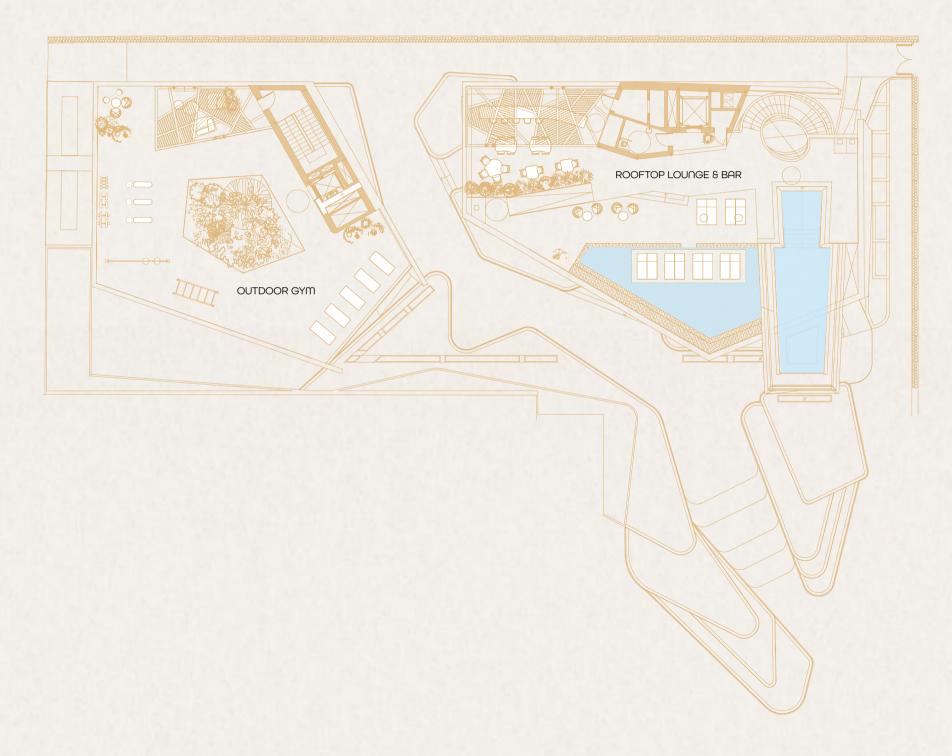

#### SOCIAL HUB

A multifunctional complex dedicated to wellness that promotes a healthy and relaxed lifestyle in contact with nature. The different spaces comprise:

Turkish Bath & Sauna

Indoor Heated Pool

Avant-garde Indoor Gym

Fully Equipped Outdoor Gym

Meditation & Yoga area

Suspended infinity pool

Rooftop lounge & Bar

Co-working Space

## AN ICONIC

space inspired by the connection between the mountain, the *dunes* and the sea.

#### Indoor & Outdoor GYM

Your ultimate destination to get your body in shape and cultivate a healthy lifestyle. Our indoor and outdoor facilities are equipped with the best exercise machines, designed to help you achieve your goals in a peaceful and uplifting environment.

#### ROOFTOP lounge & bar

An ideal spot to take refuge at nightfall, when the last rays of sunlight fall over the immensity of the sea. Take a dip and cool off in the impressive infinity pool suspended more than 8 meters above the ground or end the day relaxing on the Balinese beds in the chill-out area.