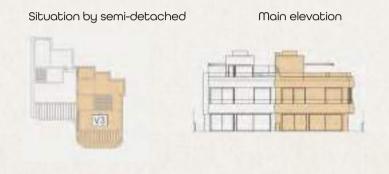

# Villa BASEMENT FLOOR - A3

Main elevation

4 bedrooms | 4 bathrooms | 1 toilet Private pool and garden Solarium with terrace and jacuzzi Garage | Multi-purpose area

| Total villa built area:                   | 436,96 sqm |
|-------------------------------------------|------------|
| Total villa usable area:                  | 339,82 sqm |
| Total outdoor usable area:                | 352,54 sqm |
| Usable area according to decree 218/2005: | 373,81 sqm |