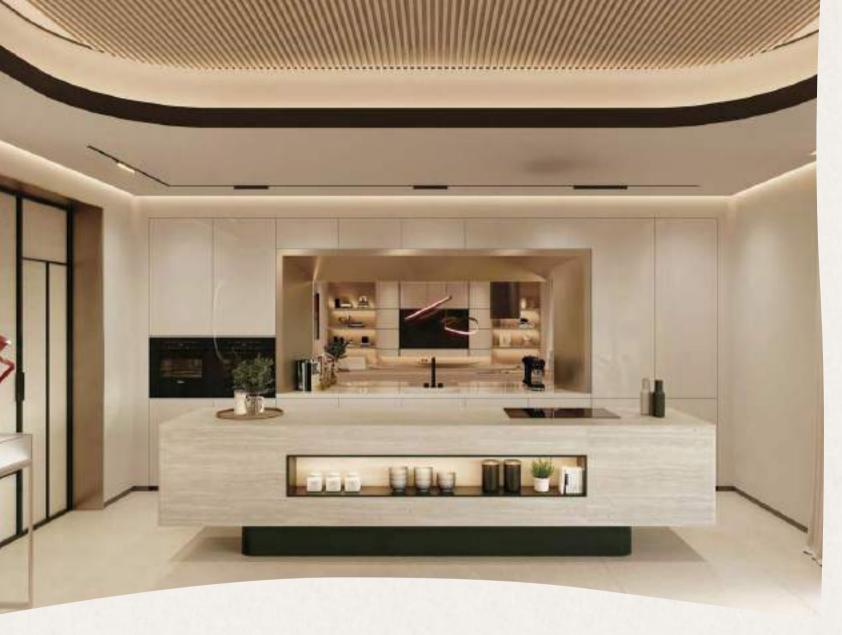

# INDOOR

Pure lines, ample spaces, and finishes to please the touch. Light as an architect who kindly manages the clarity of southern Spain.

A spacious social area becomes the perfect setting to delight the senses and share experiences.

Spectacular kitchens equipped with state-of-the-art appliances and cuttingedge features. Here, you can awaken your culinary passion.