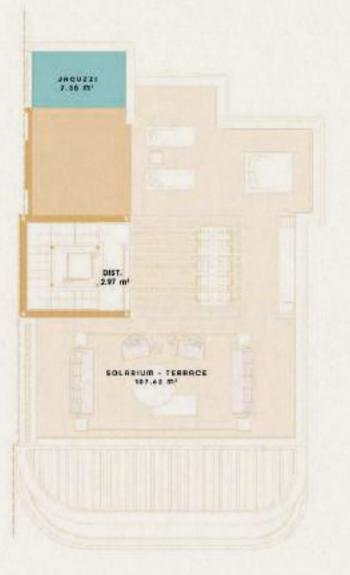

# Villa SOLARIUM - A3

4 bedrooms | 4 bathrooms | 1 toilet Private pool and garden Solarium with terrace and jacuzzi Garage | Multi-purpose area

| Total villa built area:                   | 436,96 sqm |
|-------------------------------------------|------------|
| Total villa usable area:                  | 339,82 sqm |
| Total outdoor usable area:                | 352,54 sqm |
| Usable area according to decree 218/2005: | 373,81 sqm |