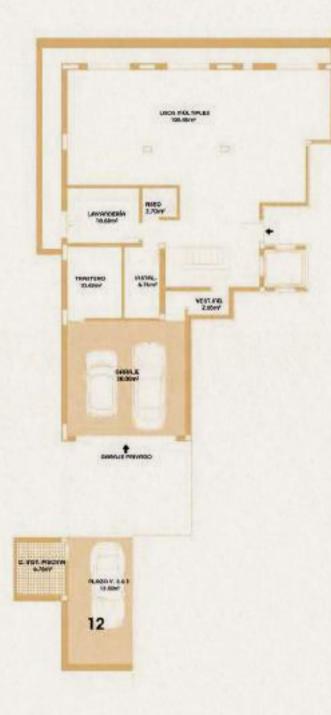

## Villa GROUND FLOOR - A3

4 bedrooms | 4 bathrooms | 1 toilet Private pool and garden Solarium with terrace and jacuzzi Garage | Multi-purpose area

| Total villa built area:                   | 436,96 sqm |
|-------------------------------------------|------------|
| Total villa usable area:                  | 339,82 sqm |
| Total outdoor usable area:                | 352,54 sqm |
| Usable area according to decree 218/2005: | 373,81 sqm |

## Villa FIRST FLOOR - A3

4 bedrooms | 4 bathrooms | 1 toilet Private pool and garden Solarium with terrace and jacuzzi Garage | Multi-purpose area

| Total villa built area:                   | 436,96 sqm |
|-------------------------------------------|------------|
| Total villa usable area:                  | 339,82 sqm |
| Total outdoor usable area:                | 352,54 sqm |
| Usable area according to decree 218/2005: | 373,81 sqm |

# Villa BASEMENT FLOOR - A3

Main elevation

4 bedrooms | 4 bathrooms | 1 toilet Private pool and garden Solarium with terrace and jacuzzi Garage | Multi-purpose area

| Total villa built area:                   | 436,96 sqm |
|-------------------------------------------|------------|
| Total villa usable area:                  | 339,82 sqm |
| Total outdoor usable area:                | 352,54 sqm |
| Usable area according to decree 218/2005: | 373,81 sqm |

# Villa SOLARIUM - A3

4 bedrooms | 4 bathrooms | 1 toilet Private pool and garden Solarium with terrace and jacuzzi Garage | Multi-purpose area

| Total villa built area:                   | 436,96 sqm |
|-------------------------------------------|------------|
| Total villa usable area:                  | 339,82 sqm |
| Total outdoor usable area:                | 352,54 sqm |
| Usable area according to decree 218/2005: | 373,81 sqm |