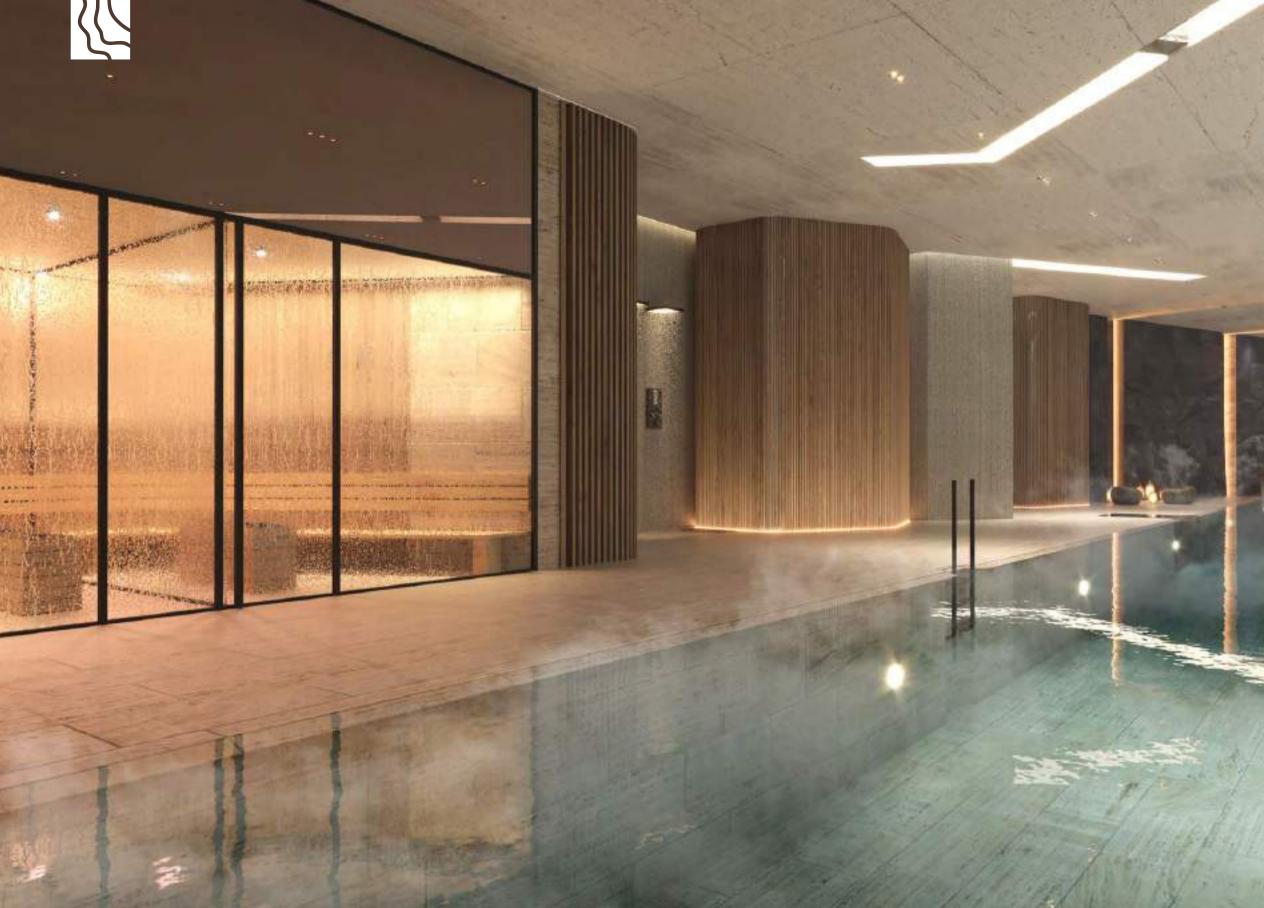

#### SOCIAL HUB

A multifunctional complex dedicated to wellness that promotes a healthy and relaxed lifestyle in contact with nature. The different spaces comprise:

Turkish Bath & Sauna

Indoor Heated Pool

#### Social Hub LOWER LEVEL

Sophisticated and designed for wellness, discover the advantages of a professional SPA just a few steps from home.

Welcome to this sublime refuge designed to offer you an experience of relaxation and renewal in a serene and silent environment, ideal for escaping the hustle and bustle of the outside world and finding inner harmony.

## Choose between RELAXING OR EXERCISING

in the indoor swimming pool of almost Olympic dimensions. A conditioned space to enjoy all year round.