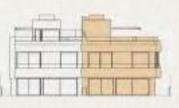

# Villa BASEMENT FLOOR - A3

Main elevation

4 bedrooms | 4 bathrooms | 1 toilet Private pool and garden Solarium with terrace and jacuzzi Garage | Multi-purpose area

| Total villa built area:                   | 436,96 sqm |
|-------------------------------------------|------------|
| Total villa usable area:                  | 339,82 sqm |
| Total outdoor usable area:                | 352,54 sqm |
| Usable area according to decree 218/2005: | 373,81 sqm |