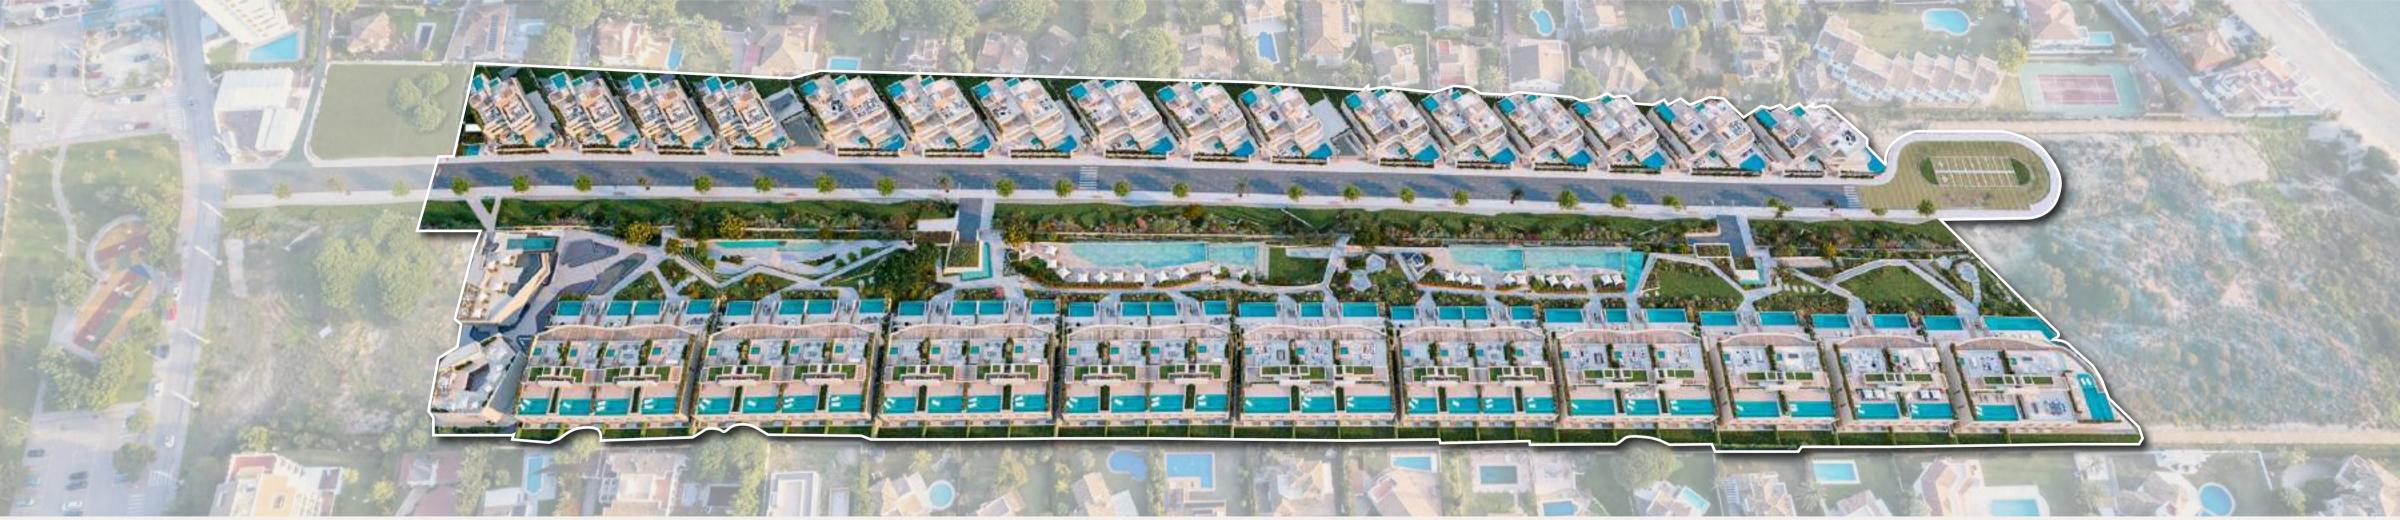

#### SOCIAL HUB

A multifunctional complex dedicated to wellness that promotes a healthy and relaxed lifestyle in contact with nature. The different spaces comprise:

Turkish Bath & Sauna

Indoor Heated Pool

Avant-garde Indoor Gym

Fully Equipped Outdoor Gym

Meditation & Yoga area

Suspended infinity pool

Rooftop lounge & Bar

Co-working Space

## AN ICONIC

space inspired by the connection between the mountain, the *dunes* and the sea.

#### ROOFTOP lounge & bar

An ideal spot to take refuge at nightfall, when the last rays of sunlight fall over the immensity of the sea. Take a dip and cool off in the impressive infinity pool suspended more than 8 meters above the ground or end the day relaxing on the Balinese beds in the chill-out area.

Enjoy original cocktails in a relaxed atmosphere, while marvelling at the beauty of the sea and the endless views.