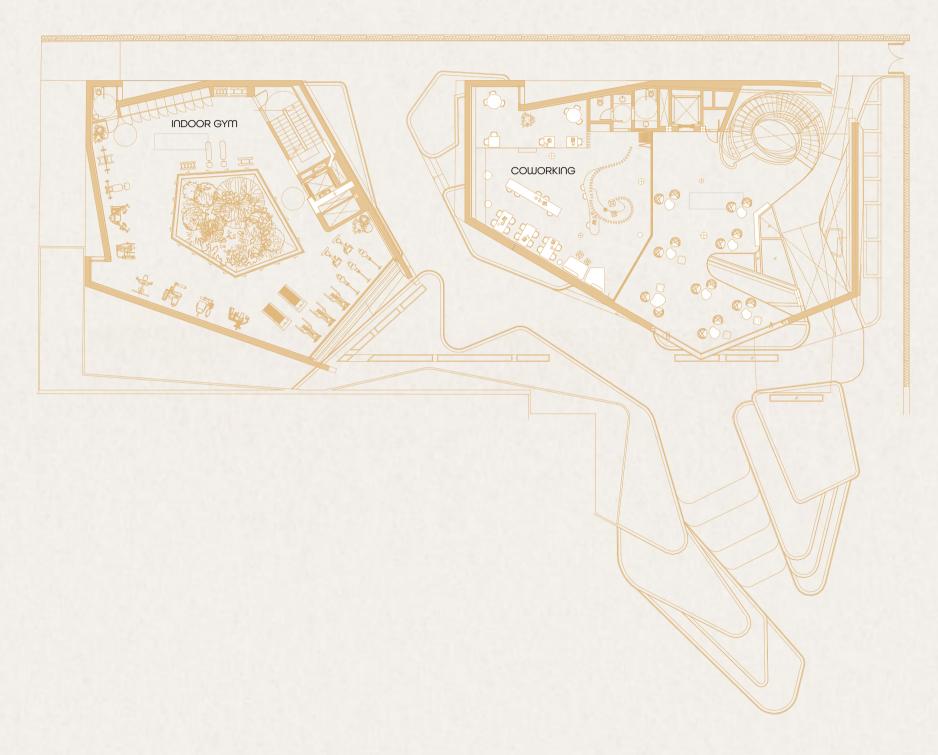

#### SOCIAL HUB

A multifunctional complex dedicated to wellness that promotes a healthy and relaxed lifestyle in contact with nature. The different spaces comprise:

Turkish Bath & Sauna

Indoor Heated Pool

Avant-garde Indoor Gym

Fully Equipped Outdoor Gym

Meditation & Yoga area

Suspended infinity pool

Rooftop lounge & Bar

Co-working Space

#### Indoor & Outdoor GYM

Your ultimate destination to get your body in shape and cultivate a healthy lifestyle. Our indoor and outdoor facilities are equipped with the best exercise machines, designed to help you achieve your goals in a peaceful and uplifting environment.