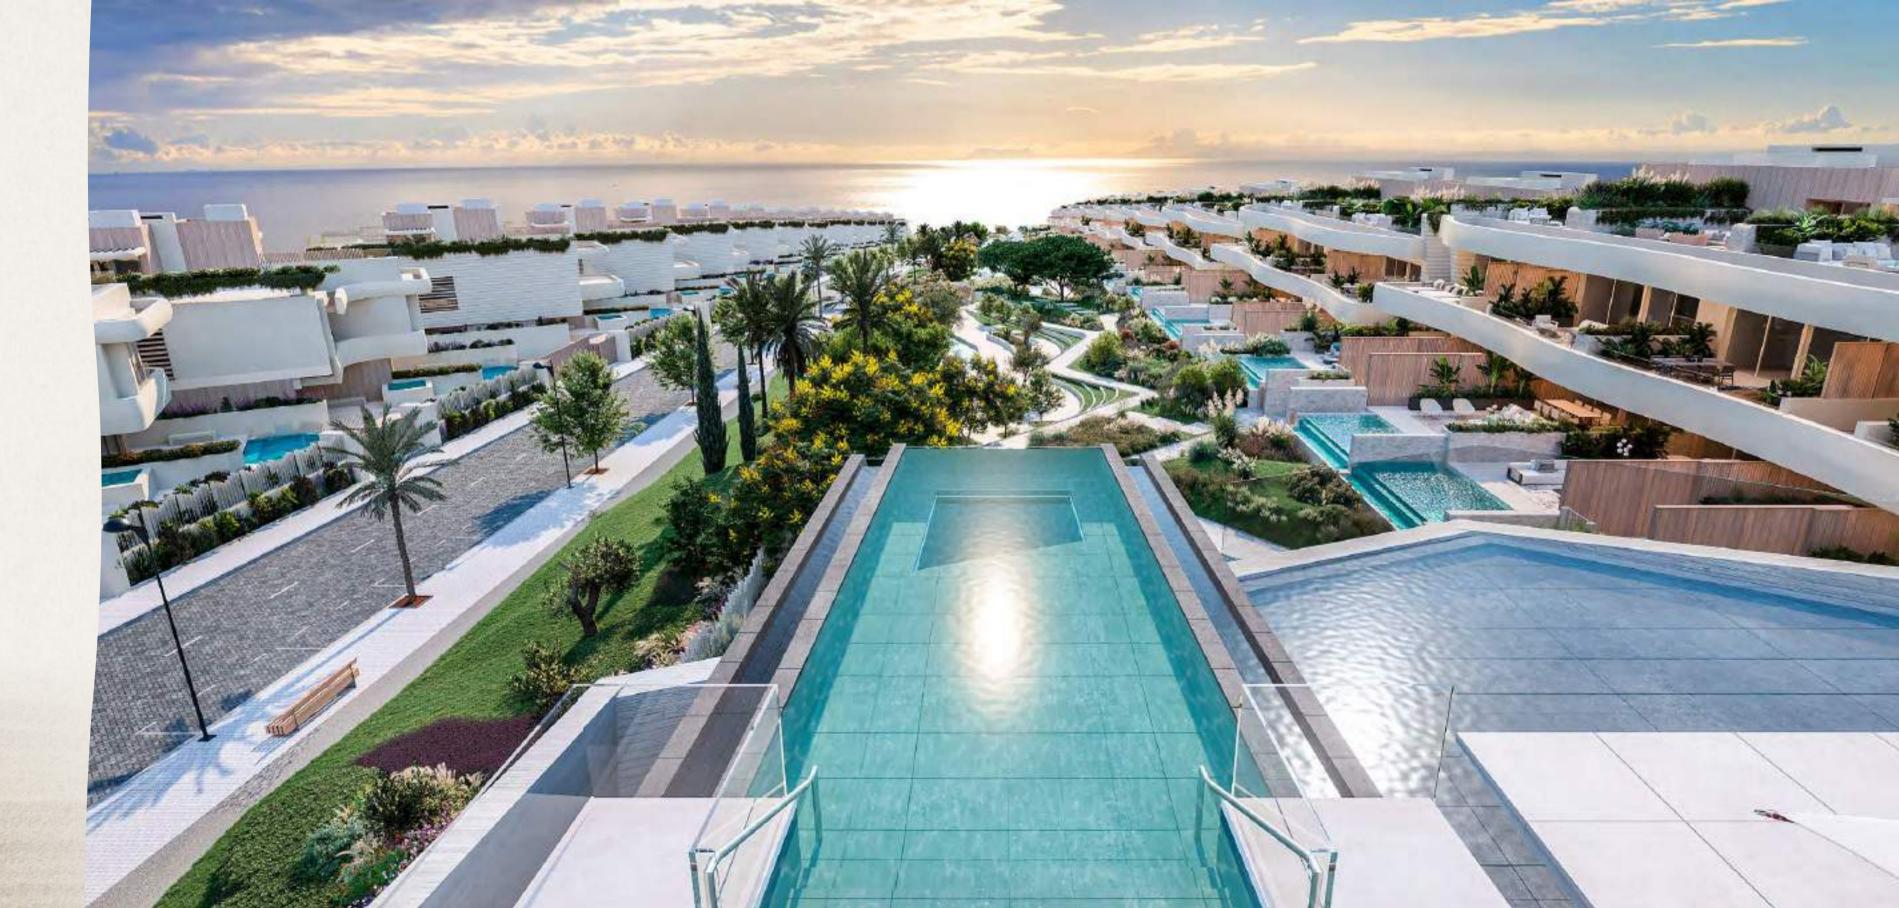

## THE GARDEN

Dunique is nestled in extensive gardens that slope down towards the sea. A place to relax and socialise, revel in the majesty of the ocean and reconnect with nature. A magical corner where peace and serenity intertwine.

The advantages of this tiered garden are innumerable. The visual fusion of dunes, beach and vegetation creates a perfect harmony. The carefully designed meadow and shaded areas invite you to relax and contemplate.

V.V.

Common chaffinch

The viewpoints overlooking the sea are selected points from which to contemplate the landscape that ends on the maritime horizon.

The native, low-water consumption vegetation is masterfully interwoven forming a tapestry of colours and textures that blend in with the natural surroundings.

Greenfinch

Goldfinch

But it is **THE WATER** that is the true architect of this garden that meanders between the levels, creating pools, small waterfalls and ponds that refresh the atmosphere. The gentle sound of flowing water becomes a *symphony that accompanies the walk*.