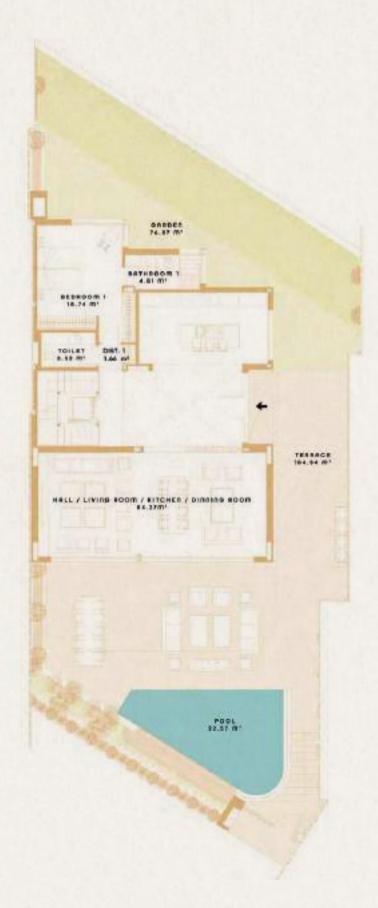

#### Location by block

01 02 03 04 05 06 07 08 09 10 11 12 13 14 15 16 17

4 bedrooms | 4 bathrooms | 1 toilet Private swimming pool Solarium with terrace and Jacuzzi Garage

| Total built area:                         | 397,88 sqm |
|-------------------------------------------|------------|
| Total usable area:                        | 264,62 sqm |
| Total outdoor usable area:                | 239,82 sqm |
| Usable area according to decree 218/2005: | 291,08 sqm |