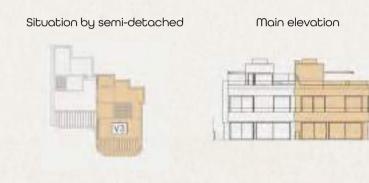

## Villa GROUND FLOOR - A3

4 bedrooms | 4 bathrooms | 1 toilet Private pool and garden Solarium with terrace and jacuzzi Garage | Multi-purpose area

| Total villa built area:                   | 436,96 sqm |
|-------------------------------------------|------------|
| Total villa usable area:                  | 339,82 sqm |
| Total outdoor usable area:                | 352,54 sqm |
| Usable area according to decree 218/2005: | 373,81 sqm |

## Villa FIRST FLOOR - A3

4 bedrooms | 4 bathrooms | 1 toilet Private pool and garden Solarium with terrace and jacuzzi Garage | Multi-purpose area

| Total villa built area:                   | 436,96 sqm |
|-------------------------------------------|------------|
| Total villa usable area:                  | 339,82 sqm |
| Total outdoor usable area:                | 352,54 sqm |
| Usable area according to decree 218/2005: | 373,81 sqm |

# Villa BASEMENT FLOOR - A3

Main elevation

4 bedrooms | 4 bathrooms | 1 toilet Private pool and garden Solarium with terrace and jacuzzi Garage | Multi-purpose area

| Total villa built area:                   | 436,96 sqm |
|-------------------------------------------|------------|
| Total villa usable area:                  | 339,82 sqm |
| Total outdoor usable area:                | 352,54 sqm |
| Usable area according to decree 218/2005: | 373,81 sqm |

# Villa SOLARIUM - A3

4 bedrooms | 4 bathrooms | 1 toilet Private pool and garden Solarium with terrace and jacuzzi Garage | Multi-purpose area

| Total villa built area:                   | 436,96 sqm |
|-------------------------------------------|------------|
| Total villa usable area:                  | 339,82 sqm |
| Total outdoor usable area:                | 352,54 sqm |
| Usable area according to decree 218/2005: | 373,81 sqm |