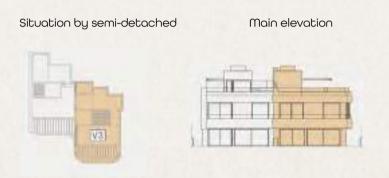

# Villa BASEMENT FLOOR - A3

Main elevation

4 bedrooms | 4 bathrooms | 1 toilet Private pool and garden Solarium with terrace and jacuzzi Garage | Multi-purpose area

| Total villa built area:                   | 436,96 sqm |
|-------------------------------------------|------------|
| Total villa usable area:                  | 339,82 sqm |
| Total outdoor usable area:                | 352,54 sqm |
| Usable area according to decree 218/2005: | 373,81 sqm |