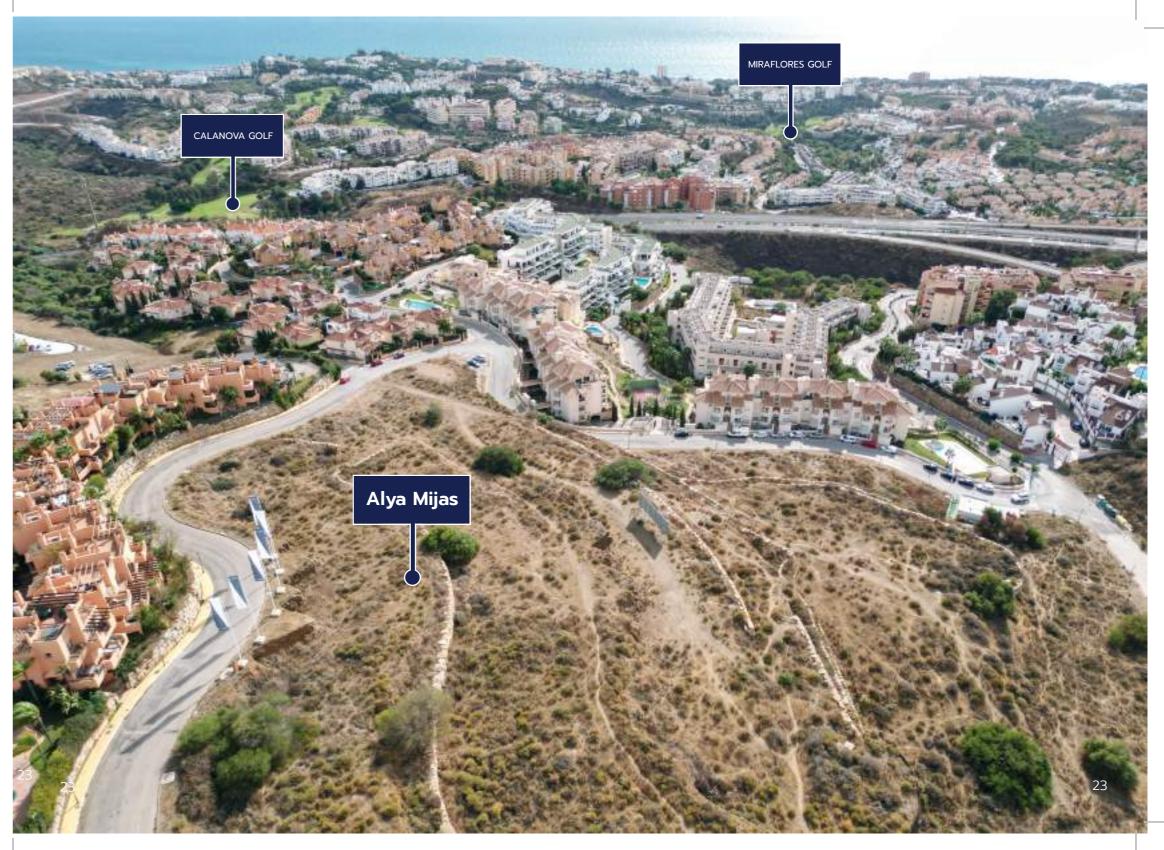

A private and peaceful place to live

Alya Mijas is superbly located on a hillside overlooking the Mediterranean.

All facilities are in close proximity, including good access to the highway, beautiful beaches, international schools, fine dining, golf courses and the lively cosmopolitan towns of La Cala de Mijas and Calahonda.

Close to all the fun that the Costa del Sol has to offer

Sur rock .....

Million Mathematica

.R.

10000

Alya Mijas is ideally situated for residents to enjoy all the amenities that the Costa del Sol has to offer, yet with the peace of the immediate surroundings. Riviera del Sol is located midway between the popular resort towns of Fuengirola and Marbella.