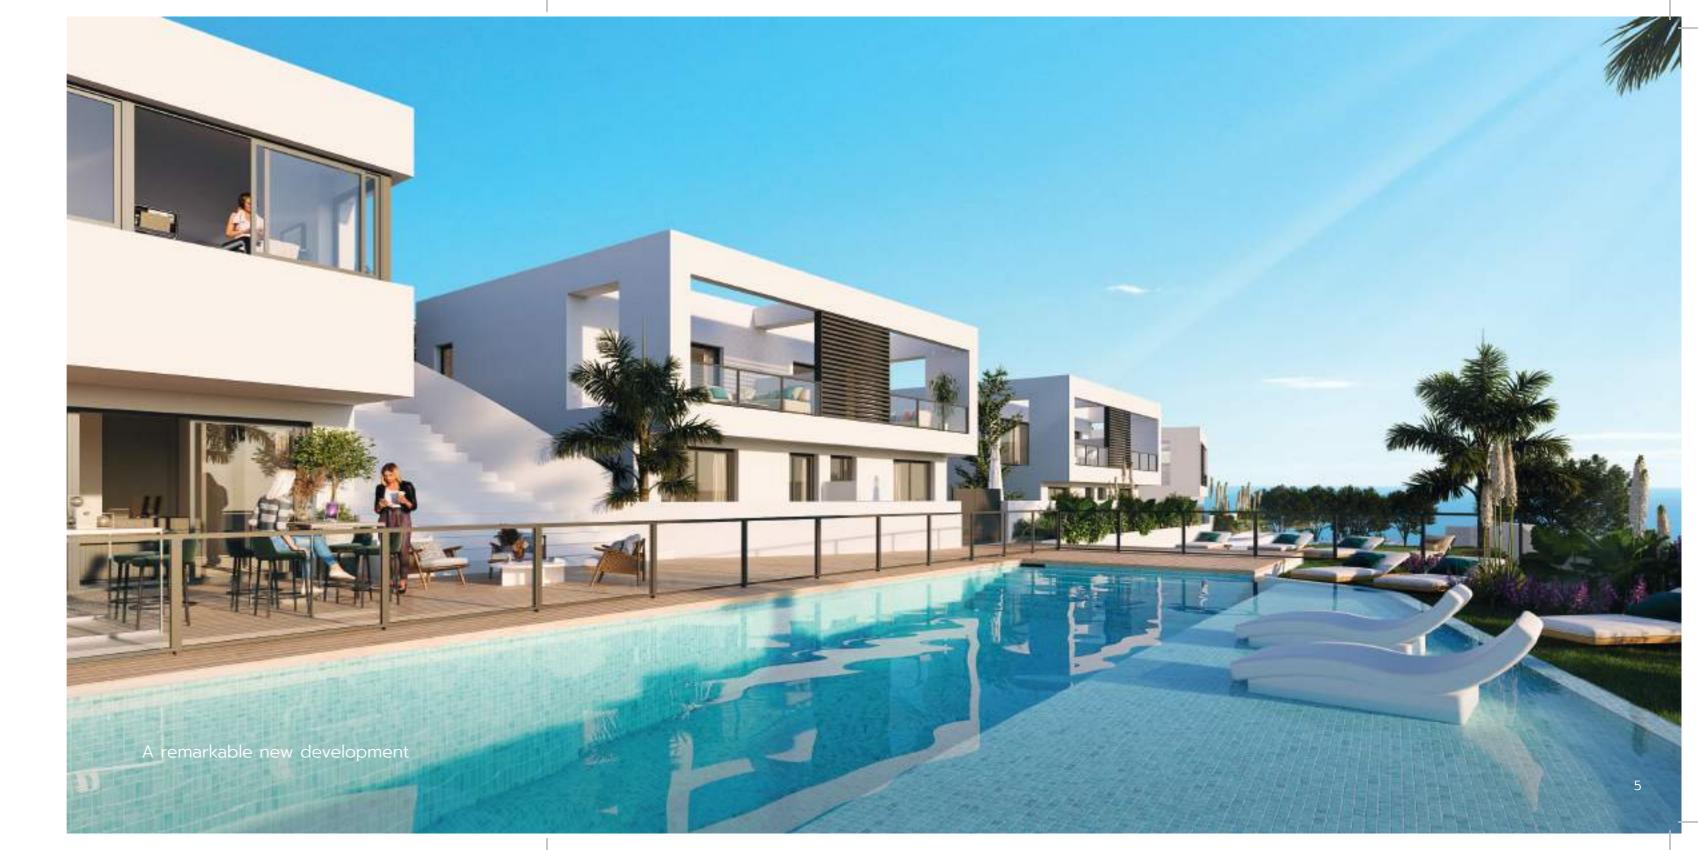

## Alya Mijas

3 & 4 bed semi-detached houses

Alya Mijas is a remarkable new development of contemporary semi-detached houses in Riviera del Sol, Mijas, with views over the Mediterranean.

The 3 and 4 bedroom homes each have a built area of 120m<sup>2</sup>-145m<sup>2</sup>, distributed over 2 floors, together with a garden and the option to add a private pool.

Each home has been designed with quality and comfort in mind, and the outdoor space is ideal for enjoying the Costa del Sol's Mediterranean climate.

Communal areas include saline chlorination pool, gymnasium and co-working area

The communal areas include a saline chlorination pool with night lighting, gymnasium, co-working area, landscaped garden areas and electric vehicle charging facility.

The build specifications, amenities and location make these semidetached houses an amazing place to live on the Costa del Sol.