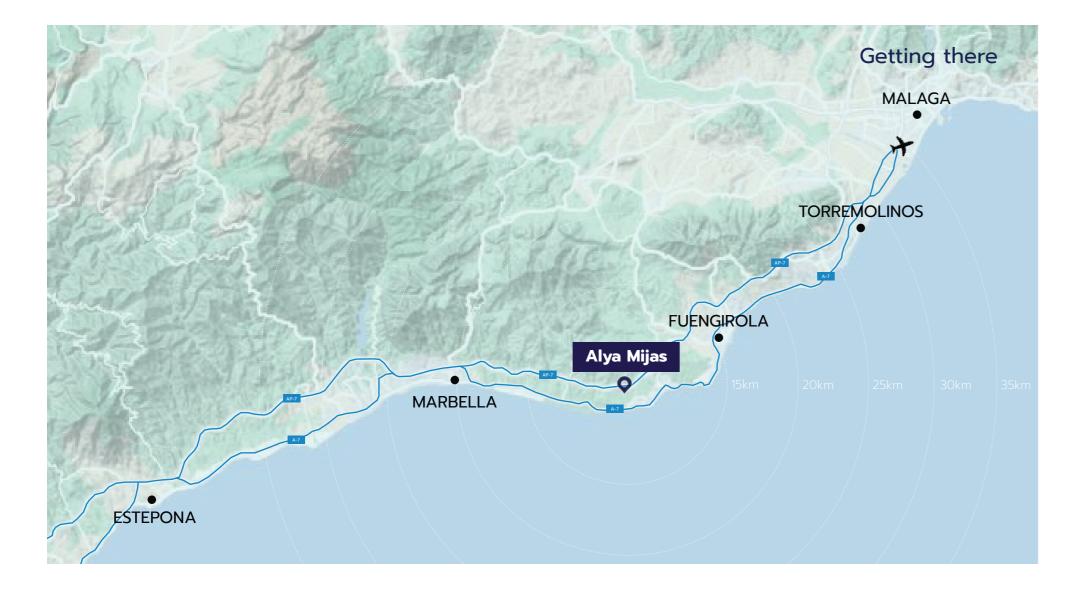

Close to all the fun that the Costa del Sol has to offer

Sur rock .....

Million Mathematica

.R.

10000

Alya Mijas is ideally situated for residents to enjoy all the amenities that the Costa del Sol has to offer, yet with the peace of the immediate surroundings. Riviera del Sol is located midway between the popular resort towns of Fuengirola and Marbella.

Fuengirola is just a 10 minute drive away and enjoys a wide range of facilities, great beaches, the Mijas Aqua Park, multi-screen cinemas and the Parque Miramar shopping centre.

Designed with quality and comfort in mind

The upmarket resort of Marbella and the popular La Cañada shopping centre is a short 15 minute drive away in the opposite direction.

The attractive stretch of coastline offers trendy waterfront bars, beach clubs, and an array of water sports. There are numerous golf courses in the vicinity including the Miraflores Golf Club which is situated next to Riviera del Sol. The Calahonda and Cabopino courses are also close by, as is the Mjas Golf Complex.

### Alya Mijas sets the scene for a unique quality of life, characterised by style, comfort and having the best of all that Malaga has to offer on your doorstep.

The ski slopes of Sierra Nevada and the popular surfing resort of Tarifa are both less than two hours drive away, and the vibrant and cultural city of Malaga is just 30 minutes away by car.