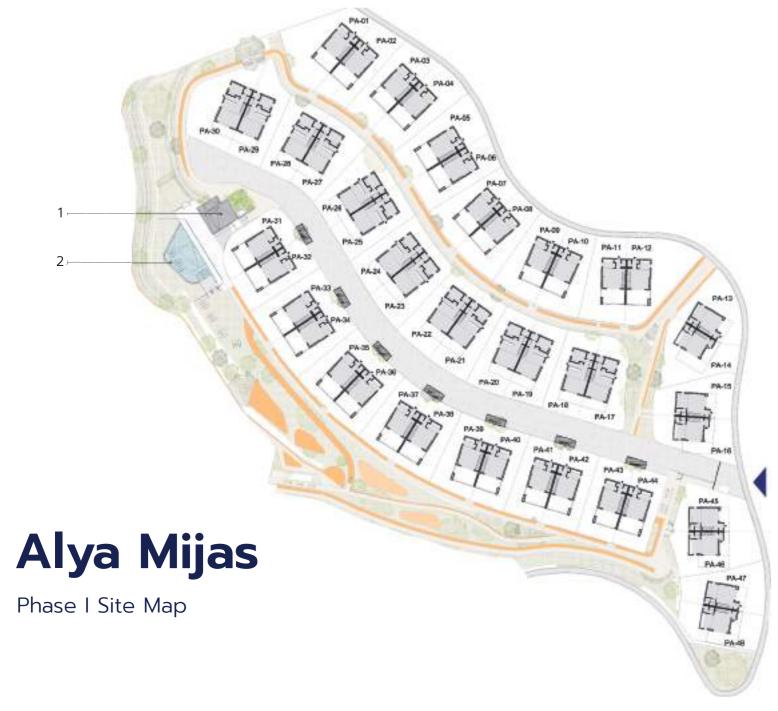

COMMUNITY BUILDING (1) SWIMMING POOL (2)

0 <u>5</u> 10 15 20 25 30 Scale in metres

The information contained in this document is provided for general guidelines only and does not form the whole or any part of any offer, contract or warranty. Customers are strongly advised to contact a representative of Asset Folio Excl. for further details and to satisfy themselves as to their accuracy. Asset Folio Excl. and the promoter AELCA DESARROLLOS INMOBILIARIOS, S.L.U reserve the right to make these changes as required. All information and computer representations contained in this document are taken from design intent material and may be subject to further design development. Floorplans are for approximate measurements only. All measurements may vary within a tolerance of 5%. Images are representative only. Maps are not to scale and show approximate locations only.