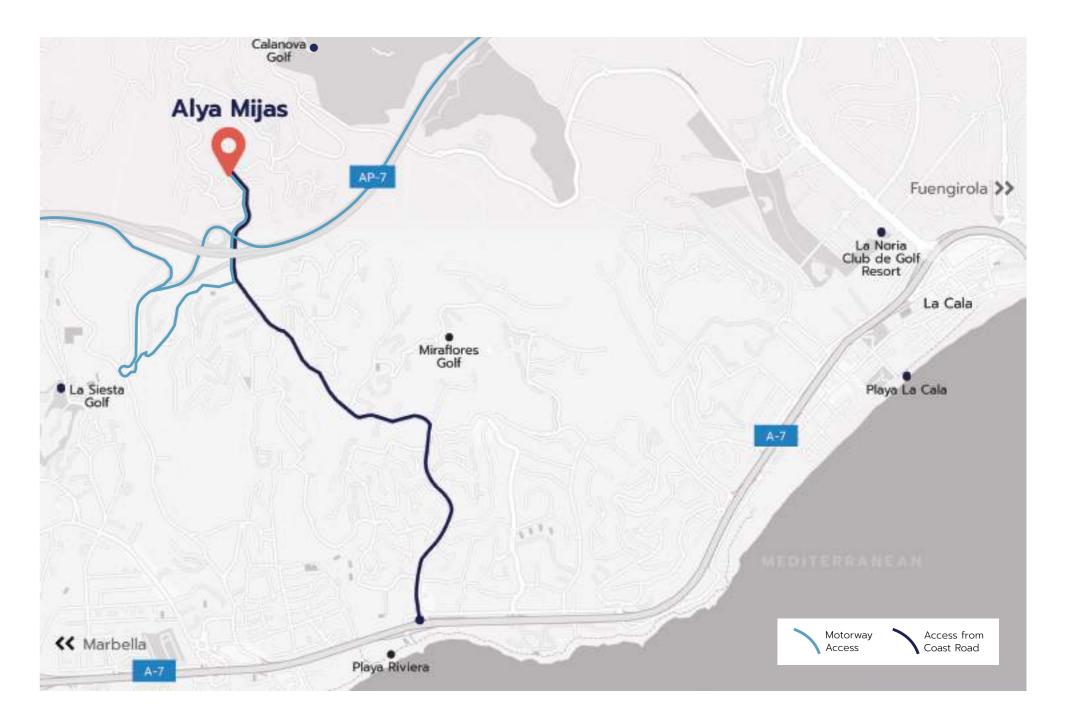

A private and peaceful place to live

Alya Mijas is superbly located on a hillside overlooking the Mediterranean.

All facilities are in close proximity, including good access to the highway, beautiful beaches, international schools, fine dining, golf courses and the lively cosmopolitan towns of La Cala de Mijas and Calahonda.

The upmarket resort of Marbella and the popular La Cañada shopping centre is a short 15 minute drive away in the opposite direction.

The attractive stretch of coastline offers trendy waterfront bars, beach clubs, and an array of water sports. There are numerous golf courses in the vicinity including the Miraflores Golf Club which is situated next to Riviera del Sol. The Calahonda and Cabopino courses are also close by, as is the Mjas Golf Complex.