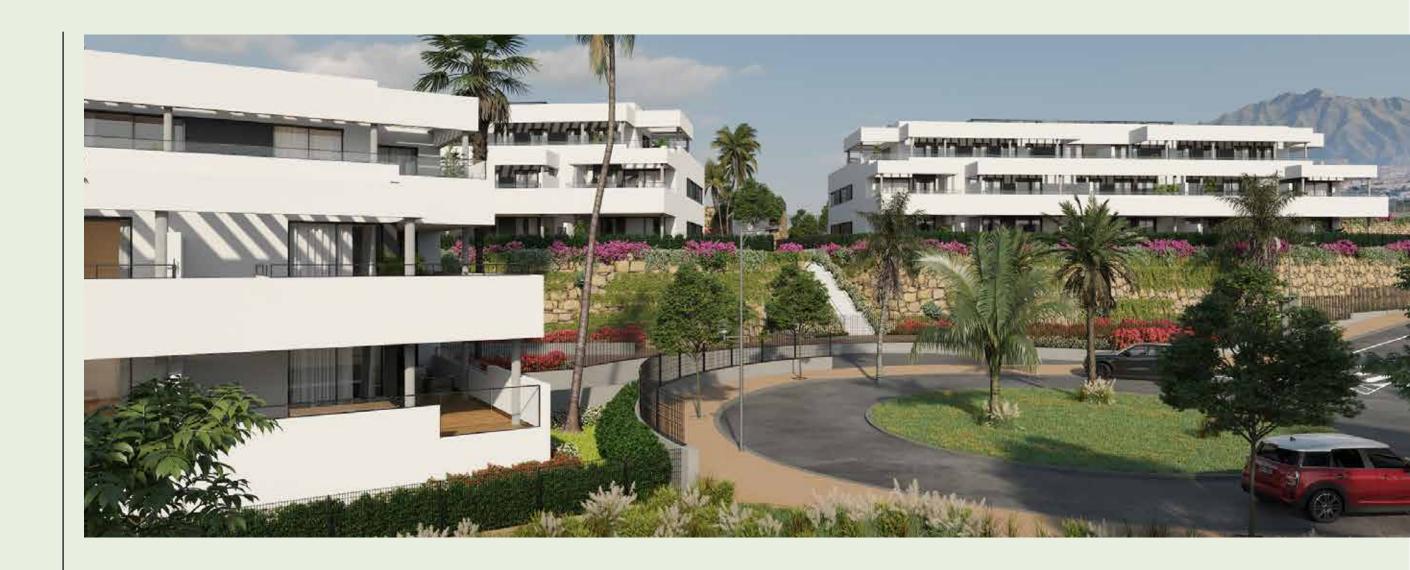

# the project

Camarate Hills consists of 47 apartments with 1, 2 and 3 bedrooms, distributed in 3 blocks with ground floor and 2 floors. All of them with garage and storage room.

Respecting the existing topography was a fundamental factor in the development's design.