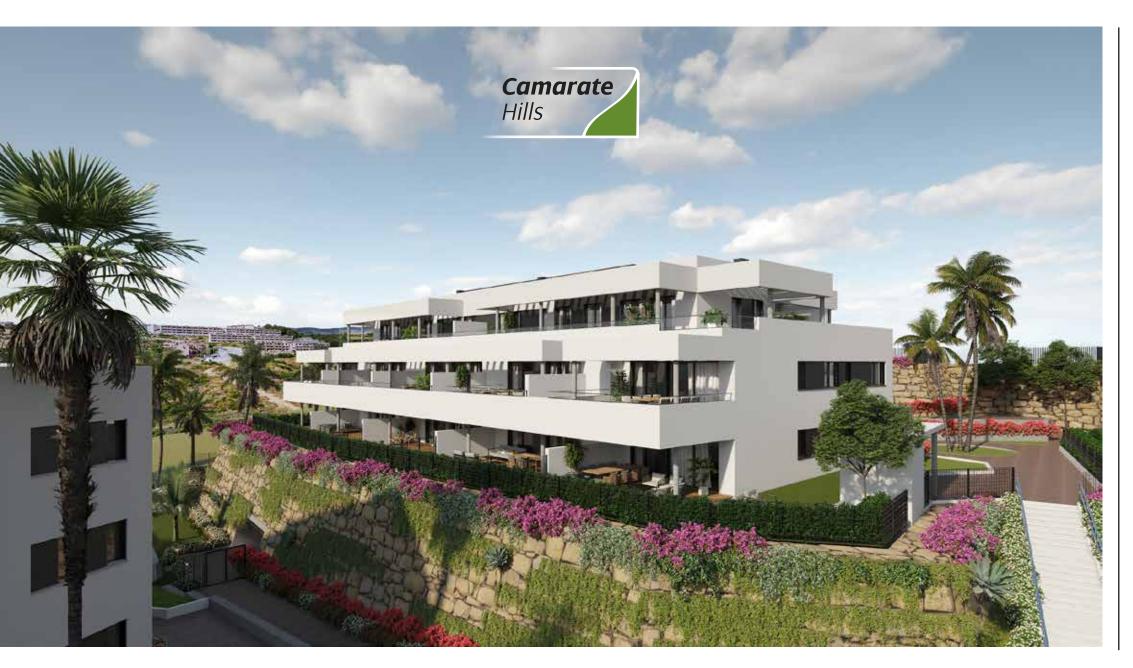

# the project

Camarate Hills consists of 47 apartments with 1, 2 and 3 bedrooms, distributed in 3 blocks with ground floor and 2 floors. All of them with garage and storage room.

Respecting the existing topography was a fundamental factor in the development's design.

Flexible apartments designed for functionality.

# top-quality finishes

1, 2 and 3 bedroom homes

Communal green areas and swimming pool

Highly efficient air conditioning system

Gated community

Equiped kitchen

5G