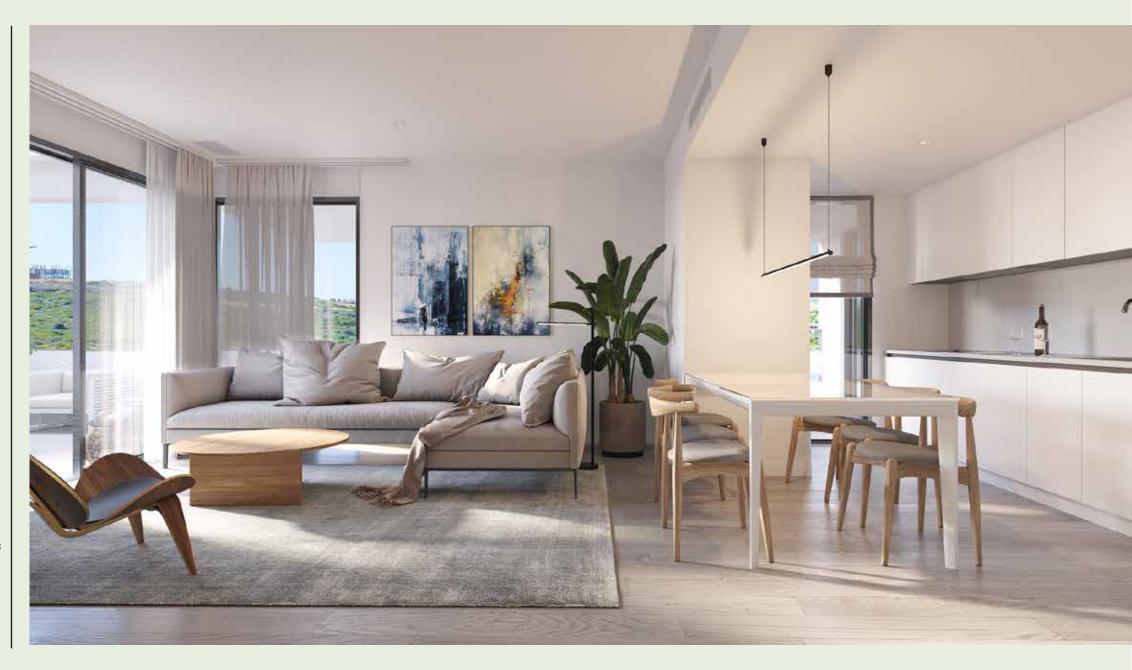

# the project

Camarate Hills consists of 47 apartments with 1, 2 and 3 bedrooms, distributed in 3 blocks with ground floor and 2 floors. All of them with garage and storage room.

Respecting the existing topography was a fundamental factor in the development's design.

Flexible apartments designed for functionality.

# top-quality finishes

1, 2 and 3 bedroom homes

Communal green areas and swimming pool

Highly efficient air conditioning system

Gated community

Equiped kitchen

5G