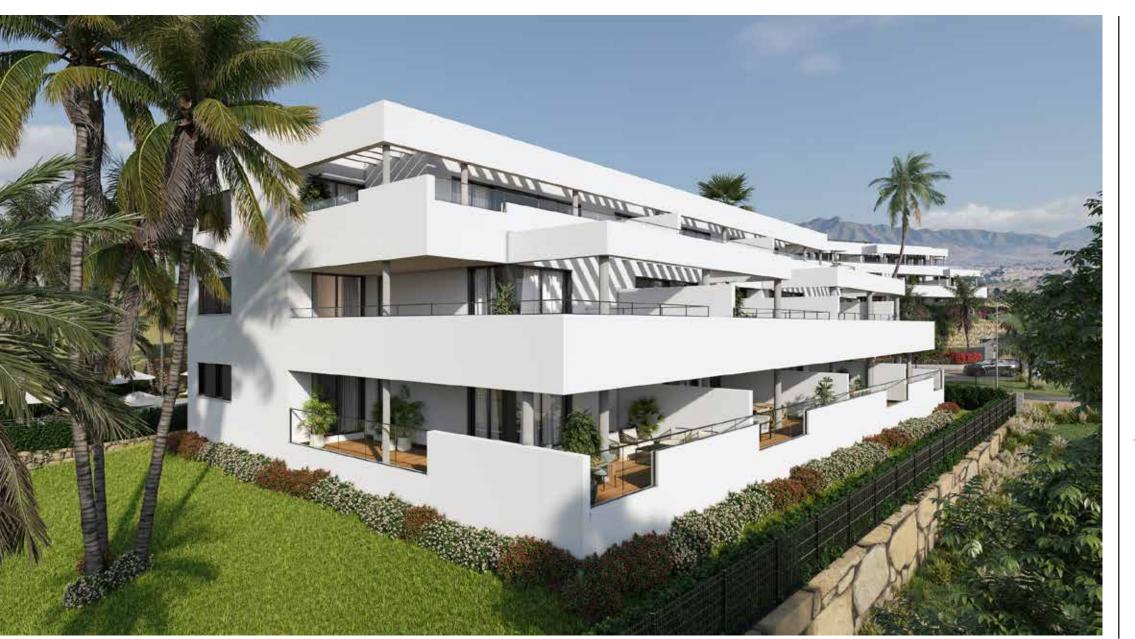

# the project

Camarate Hills consists of 47 apartments with 1, 2 and 3 bedrooms, distributed in 3 blocks with ground floor and 2 floors. All of them with garage and storage room.

Respecting the existing topography was a fundamental factor in the development's design.

Flexible apartments designed for functionality.