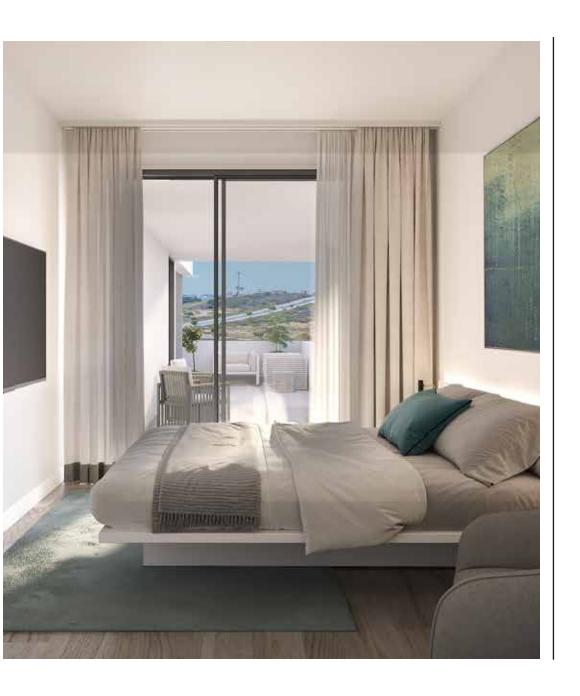

# the project

Camarate Hills consists of 47 apartments with 1, 2 and 3 bedrooms, distributed in 3 blocks with ground floor and 2 floors. All of them with garage and storage room.

Respecting the existing topography was a fundamental factor in the development's design.

Flexible apartments designed for functionality.

# top-quality finishes

1, 2 and 3 bedroom homes

Communal green areas and swimming pool

Highly efficient air conditioning system

Gated community

Equiped kitchen

5G