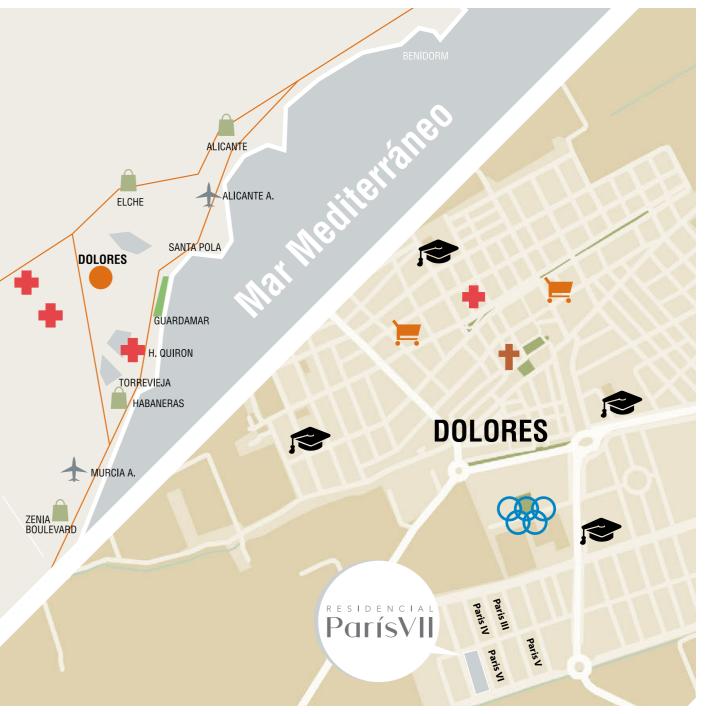

## Dolores Costa Blanca

Have you finally decided to live in Spain? That's great news! And we can only congratulate you. In Dolores? Of course. A typical Spanish town where you can find everything you need for a happy life.

Here, there is always something to do: enjoy beautiful evenings with friends, shop at a typical Spanish market, ride a bike through the fields, enjoy the famous traditional "Fiestas", go shopping at Zenia Bulevard, Habaneras or L 'Aljub, or simply enjoy a beer or a coffee in the many terraces in Dolores.

15 minutes Guardamar beaches

21° de average anual temperature

320 sunny days a year

30 minutes Alicante Airport

45 minutes Murcia Airport

**3+1** Bathrooms

| PLOT              | 174,10 m <sup>2</sup> |
|-------------------|-----------------------|
| Ground floor      | 76,50 m <sup>2</sup>  |
| First floor       | 48,40 m²              |
| Terrace (50%)     | 12,65 m²              |
| Uncovered terrace | 15,20 m²              |
| TOTAL BUILT       | 152,75 m²             |