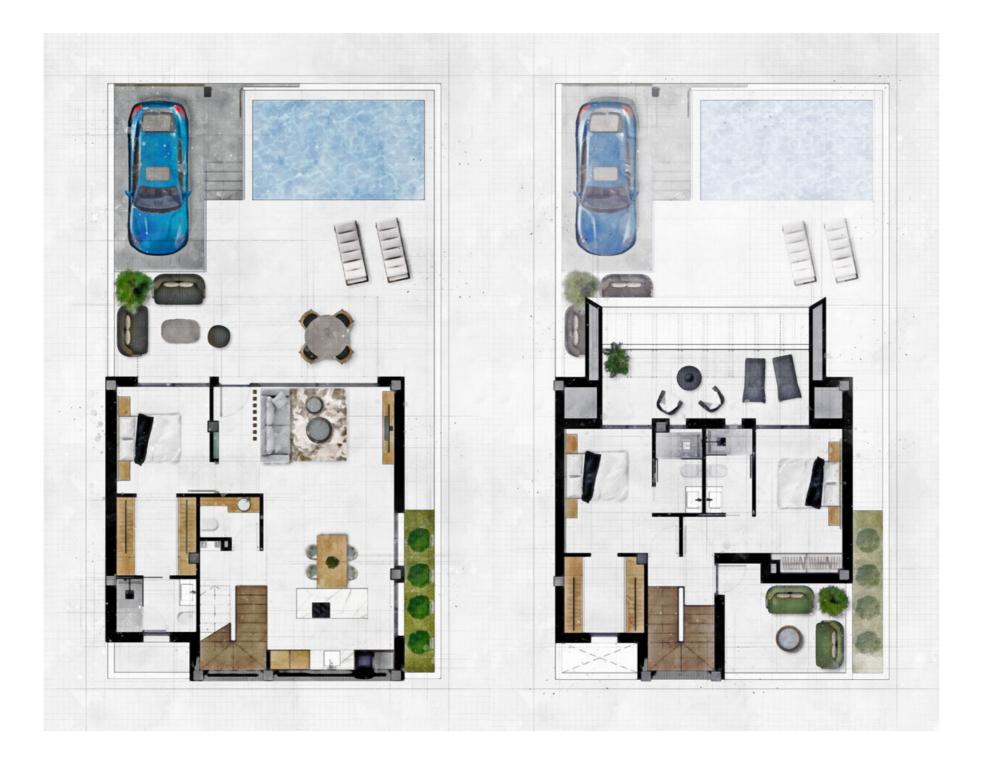

15 minutes Guardamar beaches

21° de average anual temperature

320 sunny days a year

30 minutes Alicante Airport

45 minutes Murcia Airport

**3+1** Bathrooms

| PLOT              | 174,10 m <sup>2</sup> |
|-------------------|-----------------------|
| Ground floor      | 76,50 m <sup>2</sup>  |
| First floor       | 48,40 m²              |
| Terrace (50%)     | 12,65 m²              |
| Uncovered terrace | 15,20 m²              |
| TOTAL BUILT       | 152,75 m²             |