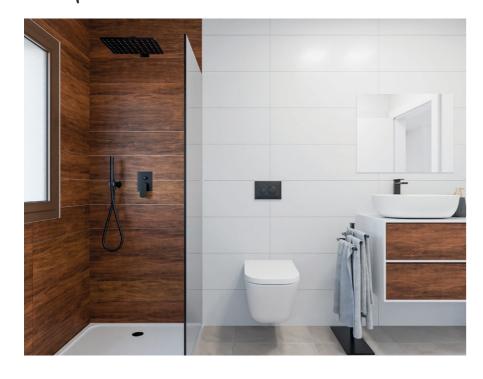

#### Bathrooms

The bathrooms walls and floors are covered with porcelain tiles.

White resin shower tray, sliding aluminum screen and mixer taps.

In both bathrooms, mixer taps will be installed on white sinks and toilets with a current design.

The two-tone suspended bathroom unit with adjustable support in height and depth with anti-tip system.

Modern design sanitaryware in white ceramic and top-quality taps in black finish.

Landscape mirror with backlighting.

Underfloor heating on both bathrooms.