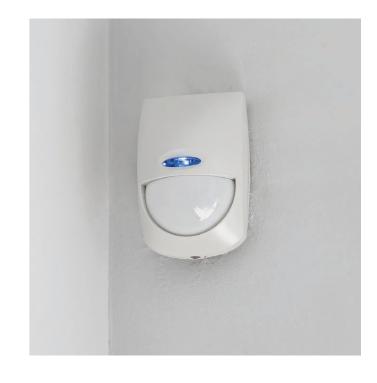

## Additional qualities

Ducted Air-conditioning included.

Your property is protected with an alarm system totally fitted that includes: sensors and siren.