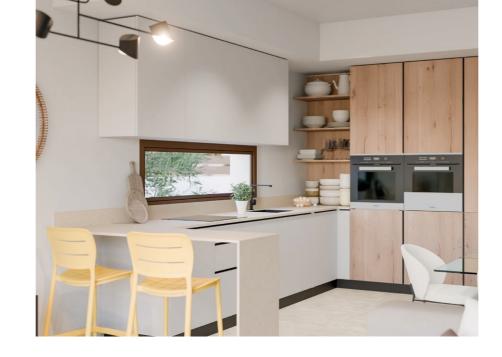

## Kitchen

Fully equipped kitchen with floor and wall units up to the ceiling in white matt finish and columns in Amazon colour with opening handless (Gola system).

LED lighting under high cabinets.

A quartz Compac countertop with the maximum guarantee of durability, resistance and hygiene.

Undermount 50x50 integrated sink.

Electrical appliances included (induction hob, dishwasher, oven, microwave, fridge - freezer and washing machine).