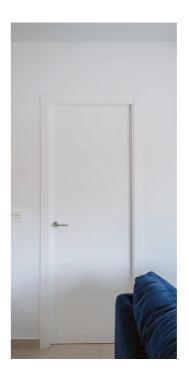

#### Doors

Main Entrance armored door with exterior dark brown and white interior pannel.

White lacquered interior doors with stainless steel square handlers. Built in wardrobes with white sliding doors.