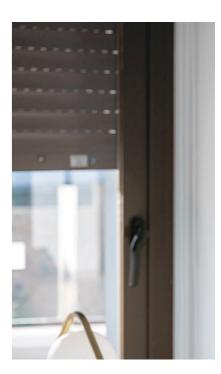

## Windows and sliding doors

Dark brown PVC carpentry with electric blinds with the same color in all rooms. Tilt and turn system in bathrooms windows.