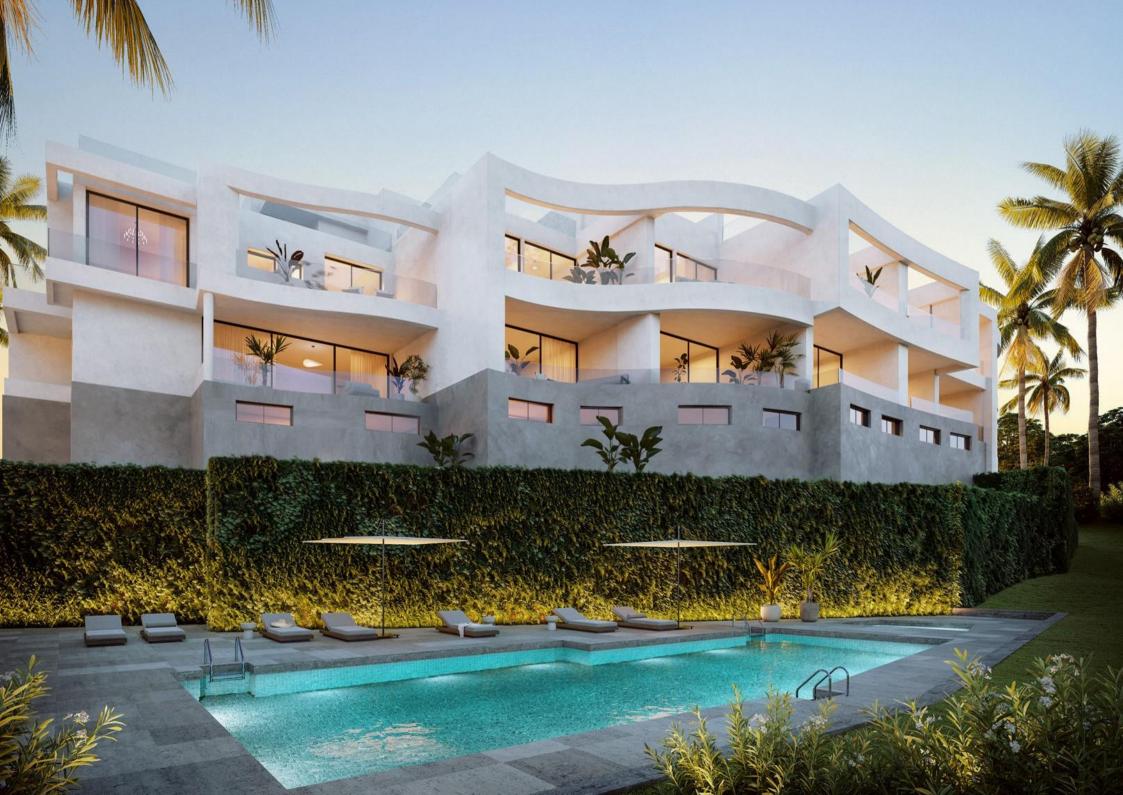

## THE COMPLEX

In Aalto, the complex is next to a green area, which will be designed using beautiful trees and a little park where you can walk and enjoy the fresh sea breeze. The landscaping blends perfectly into the area.