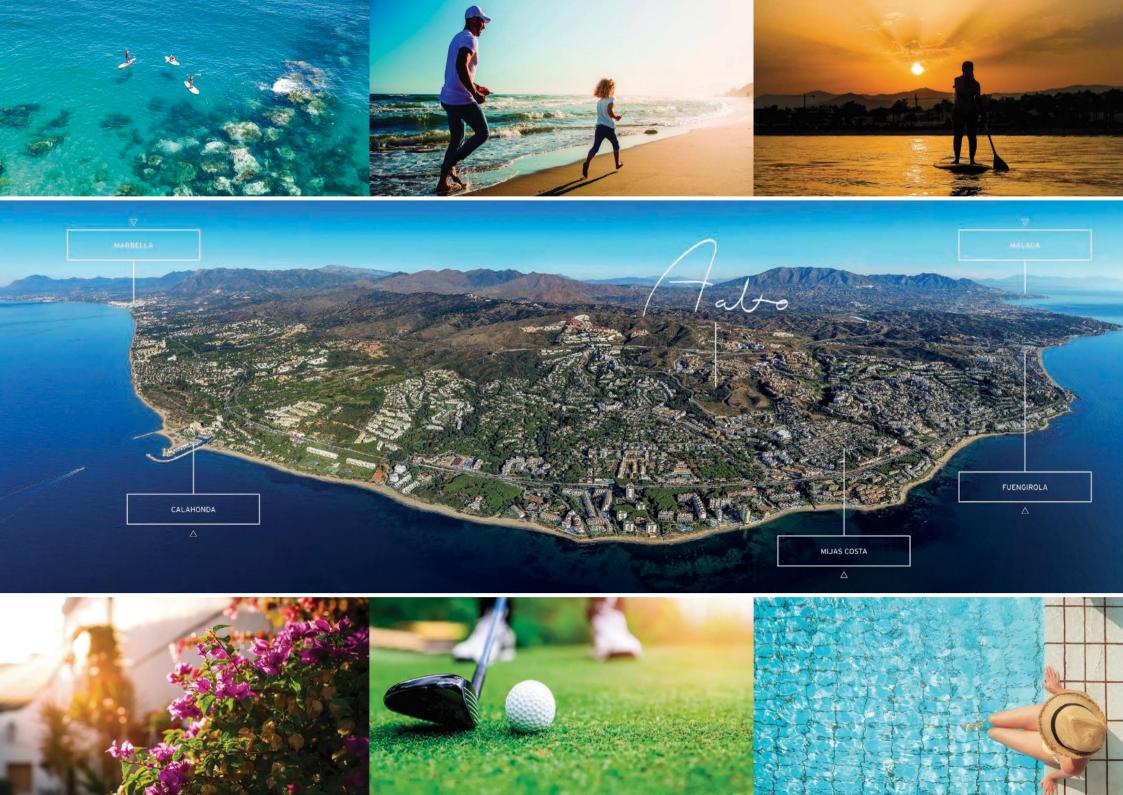

### THE AREA

## RIVIERA DEL SOL

This charming area has everything you could ask for.

A car always comes in handy for travelling to

Marbella or Malaga.

Located next to Marbella and just a 10 minutes drive to Puerto Banus. Airport is only 25 minutes away. The beach, Malaga and all nice restaurants are within easy reach. Plus, you have a golf course, tennis, padel and a childrens playground nearby.