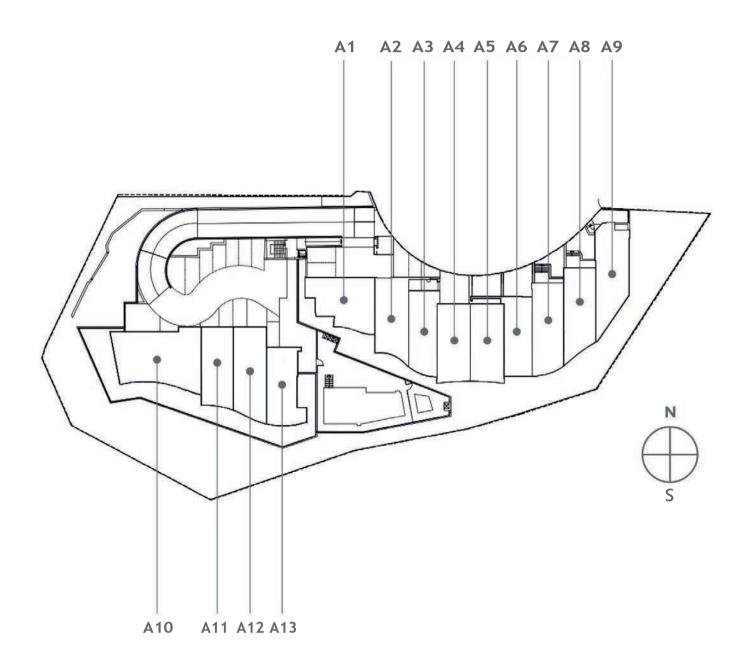

BEAUTY. PASSION. PERFECTION.

South facing unique energy efficient homes, with beautiful panoramic sea views and breathtaking sunsets, makes living here enjoyable and fun under the sun.









#### THE MATERIALS

## THE HIGHEST STANDARD

All the materials are of the highest quality, with well-known brands, modern gourmet kitchens, designer bathrooms, underfloor heating in the whole house and high energy efficiency are details that make the difference.

Enjoy panoramic sea views and lovely sunsets on the roof top terrace of your new home.











### LANDSCAPING

## THE COMPLEX

In Aalto, the complex is next to a green area, which will be designed using beautiful trees and a little park where you can walk and enjoy the fresh sea breeze. The landscaping blends perfectly into the area.





### THE AREA

## RIVIERA DEL SOL

This charming area has everything you could ask for.

A car always comes in handy for travelling to

Marbella or Malaga.

Located next to Marbella and just a 10 minutes drive to Puerto Banus. Airport is only 25 minutes away. The beach, Malaga and all nice restaurants are within easy reach. Plus, you have a golf course, tennis, padel and a childrens playground nearby.









#### **ARCHITECTS**

## GONZALEZ & JACOBSON

One more example of the González & Jacobson Architectures commitment with excellence, beauty, and the enjoyment of future residents.

"This project is, without a doubt, a perfect example of efficient architecture that respects its environment, which was born in response to the new demands and sensitivities of today's society, in perfect