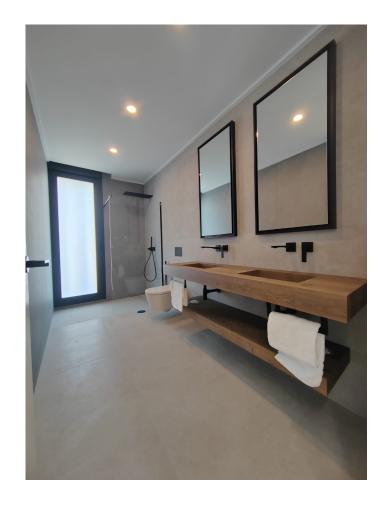

#### Bathrooms

Porcelane wall suspended toilet with cover including brake and wall integrated disposers. Minimalist taps with hand-shower and rain-shower on ceiling height. Vanity unit with integrated sink. Shower seperation in security glass. In master bedroom toilet area separated in acid-safety glass cabin. Incorporated LED apps in ceiling and mirror. floor heating controlled by individual thermostates in all bathrooms.