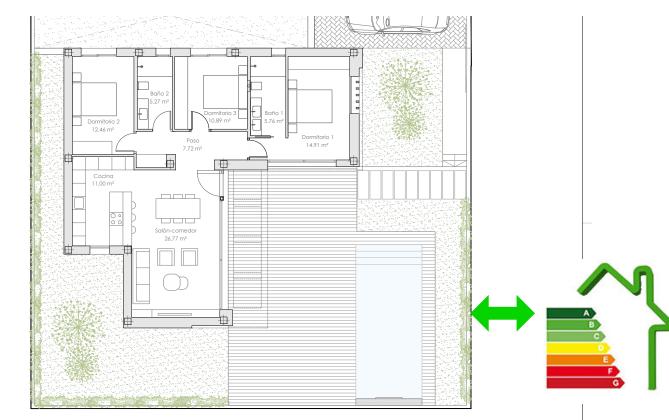

Closed wall unit with integrated whitegoods; oven, micro-wave, fridge freezer combi and hidden bararea with space for coffee machine, juicer with vertical opening.. Wall unit

Completely finished in identical style as the showhouse, with two full size bedrooms with en suite bathrooms, including fitted wardrobes, with English patio to the exterior for natural light