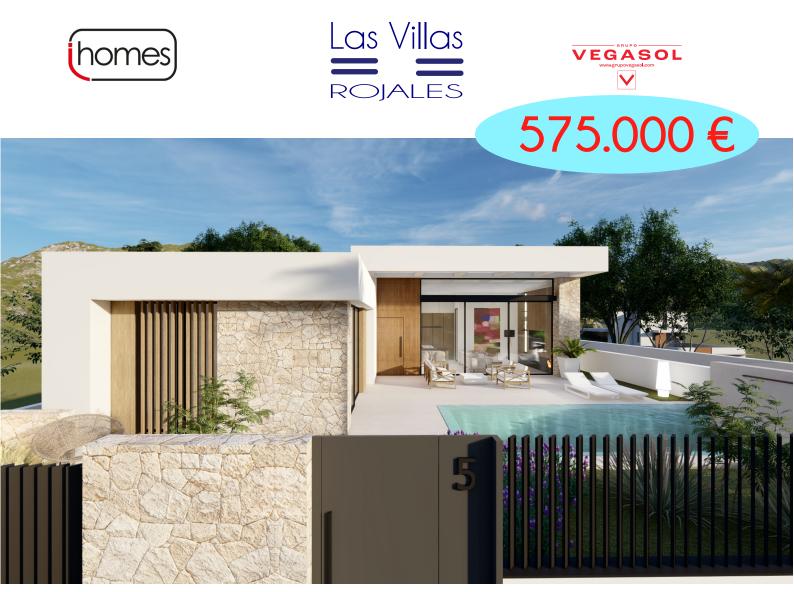

# new all on one floor model



# memorandum of qualities

### Structure, exteriors and insulations.

High density steel armed concrete base with a ventilated air-chamber underneath, including terrace area's form the villa and English patio on basement level. Built with 40 cms pillars in reínforced concrete between Toors. Side walls insulated in water and humidity-proof polyestirine covered with gravel. Multiple roof cover with intrudated poliestirine, concrete and waterproof layers and covered with walkable tiling.

Side walls finished in double ceramic brick with interior finishing in stamped rockwool. Exterior finish in concrete and covered with a maintenance free marble mix in white colour. Except the outstanding module which is finished to the exterior in Porcelanic tiles in color i