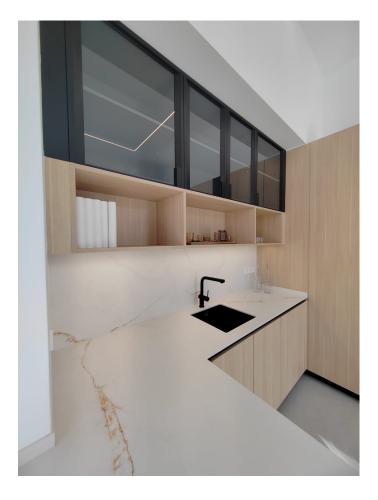

## Kitchen

Designer's kitchen of A+ quality from recognised manufacture. Bar area with large drawers with interior divisions and integrated diswasher, induction hob and ceiling integrated air-extraction. Professional kitchen tap with epoxy sink in similar color to Dekton worktop or similar. Sideboard of kitchenbar in Dekton or similar.