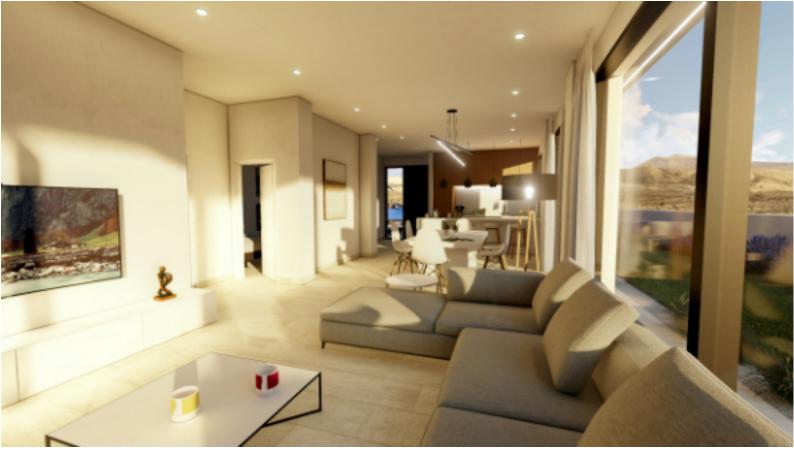

# **PLANTA PISO**

**PLANTA BAJA** 

All our designs include open lounge-diner and kitchen area's that communicate with terraces and pool area without any barrier.

We choose hi-tech large format aluminium window frames and exterior and internal floors in the same design to allow and integrate both area's.

Our All-On-One-Floor model is simple and effective in its concept. Not wasting any space by dividing comportments.

The straight lines in the large open space with a great corner patio windows and continueing in the covered terrace create an area of nearly 100 m2 combined space for daily use.