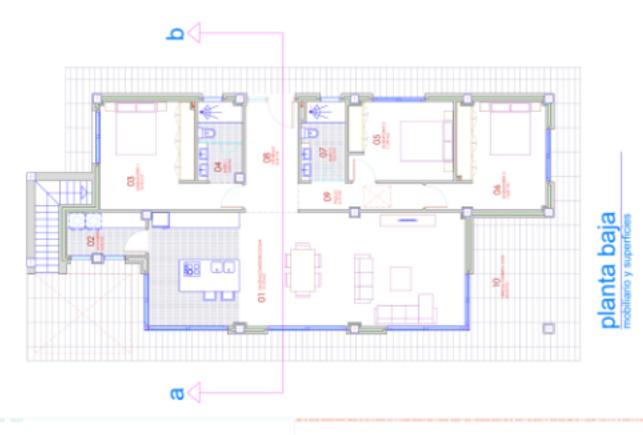

# **PLANTA PISO**

**PLANTA BAJA** 

All our designs include open lounge-diner and kitchen area's that communicate with terraces and pool area without any barrier.

We choose hi-tech large format aluminium window frames and exterior and internal floors in the same design to allow and integrate both area's.

Our All-On-One-Floor model is simple and effective in its concept. Not wasting any space by dividing comportments.

The straight lines in the large open space with a great corner patio windows and continueing in the covered terrace create an area of nearly 100 m2 combined space for daily use.

The laundry can be easily converted into two compartments, in case a courtesy toilet is required.

The ample masterbedroom with bathroom ensuite of 25 m2 offers privacy by the placing of the bathrooms. Also the two other bedrooms are seperated by the communal bathroomto improove privacy.