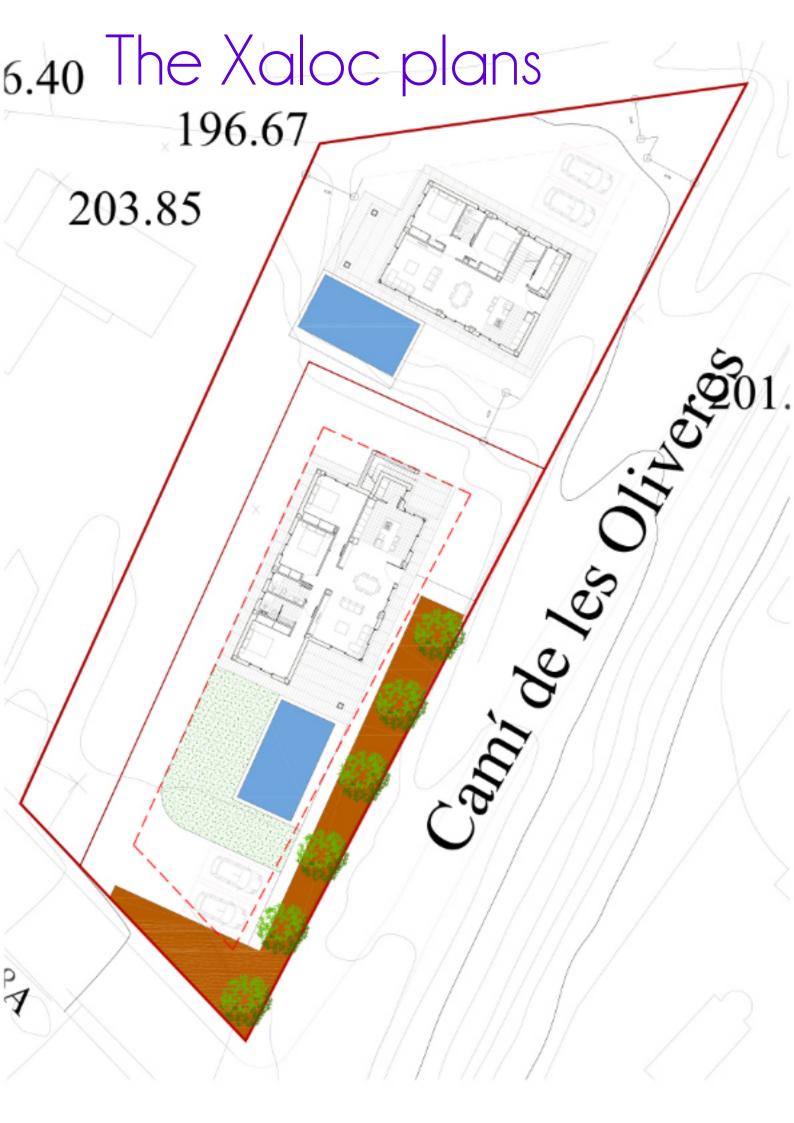

Plan of our design on a 800 m2 plot.

We proposed to situate the villa south east facing, appriciating open views and created an entrance with bridge over the pool area, separating a shallow water area with the standard pool. Surrounding the pool area, both paved and atrificial lawn, separated with coniferes to create a drive way to the northside to station the cars. Furher a garden area with local plants as palmt and lemon trees. To the back the stairway to the solarium terrace.

Plan and situation can be changed prior to the building fase, taking in mind that all ammendments will have to be in accordance with the municipal and architects regulations

Creation of storage unit, space between pool and villa or different distribution of elements can be considered.