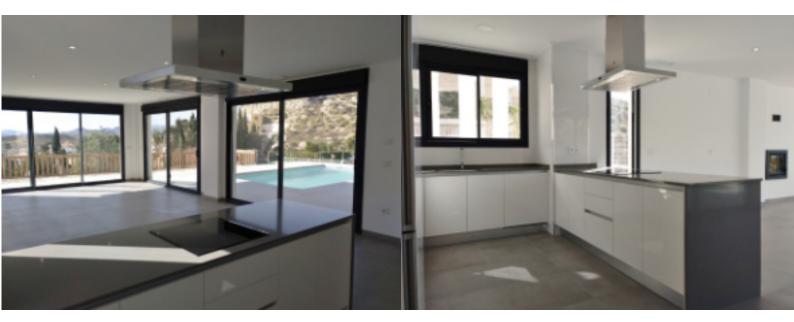

Modern style kitchen design with all the usefull interior gadgets available in different tones with worktops in Dekton or Silestone. Hi Tec A++ extractors, either integrated in the bar or ceiling and Induction hobs manufactured for cooking in open areas.

## Kitchen - Design

In most of our designs we choose to create the water and cooking group in the bar 7 worktop. With the extraction either in ceiling or worktop no obstructions are visible.

The closed furniture unit allows to integrate all white goods within the design.

A closeble area is created here to allow installation of coffee machine, juicer or similar items with a vertical opening door. Without any trace of it after closing the unit.

The worktop in the bar holds a vertical part in the same design and a splash unit in the part reaching the side-wall.

All kitchens are equipped with interior use for cuttlery, pans, storage of food and many other items.

Materials can be chosen within our expo. Hi quality mechanisms for door openings are included. Either the invisble push or hold openeners or grips in stainless steel.