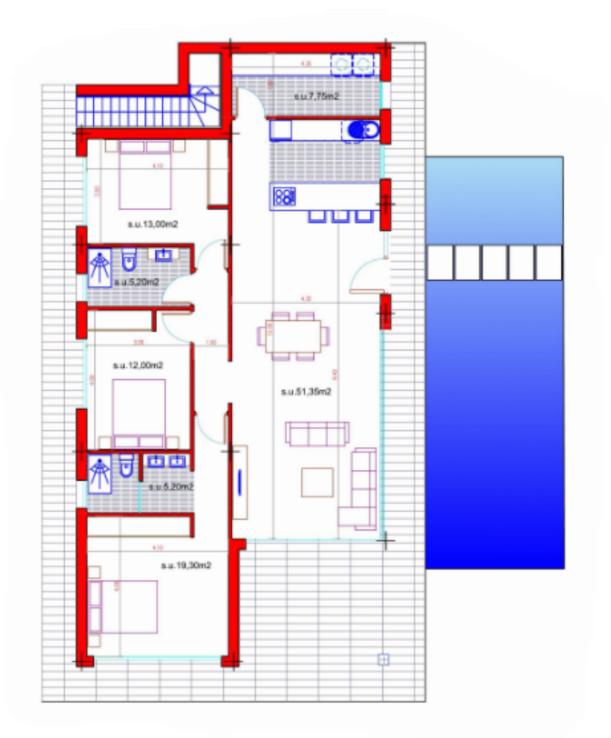

Our All-On-One-Floor model is simple and effective in its concept. Not wasting any space by dividing comportments.

The straight lines in the large open space with a great corner patio windows and continueing in the covered terrace create an area of nearly 100 m2 combined space for daily use.

The laundry can be easily converted into two compartments, in case a courtesy toilet is required.

The ample masterbedroom with bathroom ensuite of 25 m2 offers privacy by the placing of the bathrooms. Also the two other bedrooms are seperated by the communal bathroomto improove privacy.