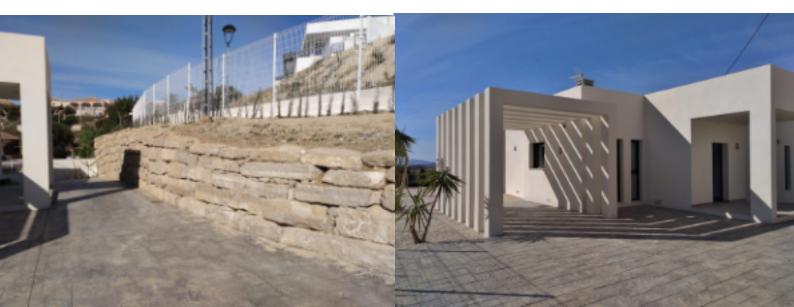

The facade is executed in a protective mix of morter and marble and treated with a waterproof white emulsion specially for exterior use, all finished in inmaculate white, allowing you to easily remove any stains on the facade by simple watercleaning. Paved walk and drive way on a concrete base is installed, both apt for the use in exterior and cars. The video porter and remote controlled opening are standard items in our memorandum of quality.

### Structure, exteriors and insulations.

High density steel armed concrete base with a ventilated air-chamber underneath, including terrace area's form the villa. 40 cms pillars in reínforced concrete between floors. Side walls insulated in water and humidity-proof poly-estirine covered with gravel. Multiple roof cover with intrudated poliestirine, concrete and waterproof layers and conversed with with kinds evid the source of the sourc Side walls finished in double ceramic brick with interior finishing in stamped rockwool. Exterior finish in concrete and covered with a maintenance free marble mix in white colour. Except the outstanding module which is finished to the exterior in Porcelanic tiles in Dark Grey in large format Special mentioning for the Aluminium window frames Inox colour and 24 Mms double glass finished withsun-filer UVA on South West facing windows for optimum Acoustic and Thermic InsulBtibustrades and bannisters. Front Door of Security Level with embedded grids, multiple locks, with interior finish in Aluminium and exterior finish in wood. Energy Certificate on Completion.Projects presented for A\_ Certificate