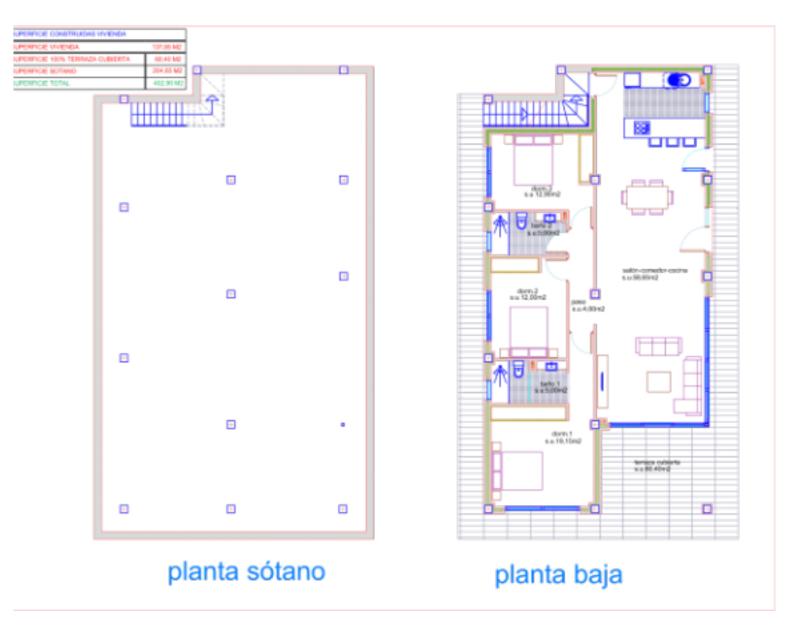

# www.ihomesalicante.com

| APERPRICE CONSTRUEDAS VIVIENCA     |            |
|------------------------------------|------------|
| UPERFICE VIVENERA                  | 143,50,962 |
| UPERFICE TOPS TERRAZA CUBERTA      | 60.65 MC   |
| UPERFICE TOTAL                     | 210,50.002 |
| BUPERFICE CONSTRUCTING COMPUTABLES |            |
| UPERFICE VIVENER                   | 10.50 ND   |
| UPERFICE SAN TERRALA CUBERTA       | 31,33 MG   |
| UPERFICE TOTAL                     | 174.63.62  |
| UNDER BUTTER UTLES                 |            |
| 01 SALON-COMEDOR-COCINA            | 51.60 M2   |
| 02 LAVADERO                        | 4,85 M2    |
| 03 DORM.1                          | 16,45 M2   |
| D4 BAÑO 1                          | 5,05 M2    |
| 05 DORM.2                          | 11,90 M2   |
| 06 DORM.3                          | 14,85 M2   |
| 07 BAÑO 2                          | 5,05 M2    |
| 08 VESTBULO                        | 8.40 M2    |
| 00 PASILO                          | 4.75 M2    |
| 10 TERRAZA CUBIERTA 100%           | 66.65 M2   |
| ALCONOMICAL LINE RANK AL           | 00.000.000 |

sup.construida vivienda 152,80 m2 sup.construida terraza 44,60 m2

# **PLANTA PISO**

**PLANTA BAJA** 

All our designs include open lounge-diner and kitchen area's that communicate with terraces and pool area without any barrier.

We choose hi-tech large format aluminium window frames and exterior and internal floors in the same design to allow and integrate both area's.