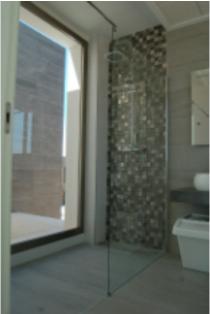

### Bathrooms

Porcelane integrated toilet with cover including brake and wall integrated disposers. Minimalist taps with hand-shower en rain-shower Inovations and changes on ceiling height. Vanity unit with integrated sink. Shower seperation in security glass. Incorporated LED apps in ceiling and mirror. Electric floor heating controlled by individual thermostated in continuous second for new materials and finishings to be applied within the project.

grids and magnetic locks for maintenance free use over the years. Doors in security glass in various bathrooms, combining closing of door with opening of shower-area..Wall integrated wardrobes from shelves, drawers and hanging compartments. Aluminium window frames in Graphite grey finish for optimum climate and acoustic controll. with Thermic barriere Double glass of 24 Mms finished with UV\_A sun filter. Electric blinds in aluminium with paralel electronic controll.