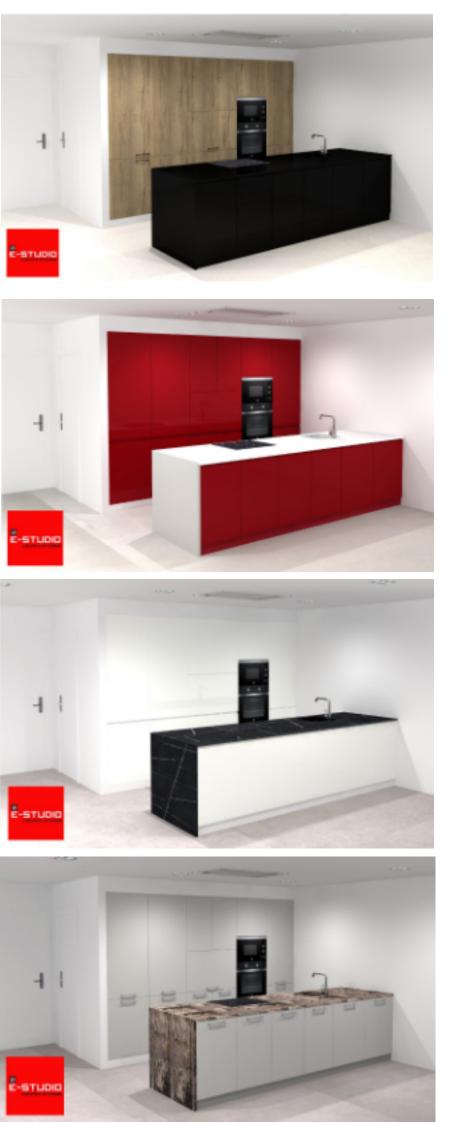

Modern style kitchen design with all the usefull interior gadgets available in different tones with worktops in Dekton or Silestone. Hi Tec A++ extractors, either integrated in the bar or ceiling and Induction hobs manufactured for cooking in open areas.

## Kitchen - Design

In most of our designs we choose to create the water and cooking group in the bar 7 worktop. With the extraction either in ceiling or worktop no obstructions are visible.

The closed furniture unit allows to integrate all white goods within the design.

A closeble area is created here to allow installation of coffee machine, juicer or similar items with a vertical opening door. Without any trace of it after closing the unit.

The worktop in the bar holds a vertical part in the same design and a splash unit in the part reaching the side-wall.

All kitchens are equipped with interior use for cuttlery, pans, storage of food and many other items.

Materials can be chosen within our expo. Hi quality mechanisms for door openings are included. Either the invisble push or hold openeners or grips in stainless steel.