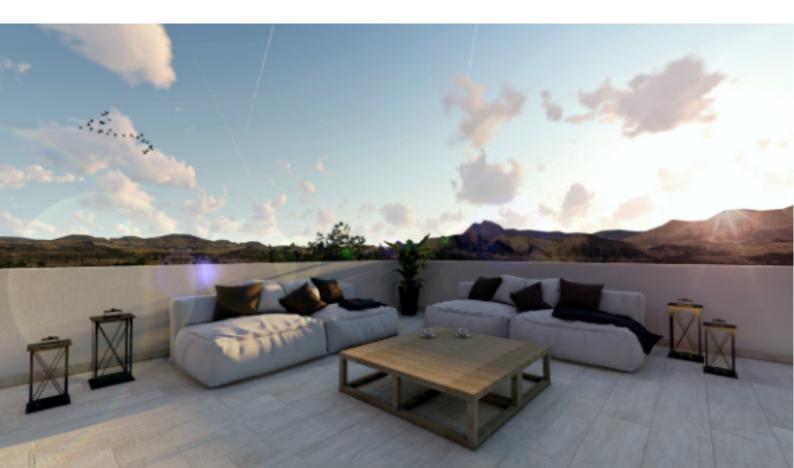

Next to this we created a solarium terrace for those who wish to disconnect from the large area's on ground floor or for just have a beter view over the surrounding area. From various of our sites you will have an open view over Alicante's skyline and sea. Our window spaces are covered with electric operated blinds from high density aluminium, and protect and secure, yet also provide extra thermal insulation.