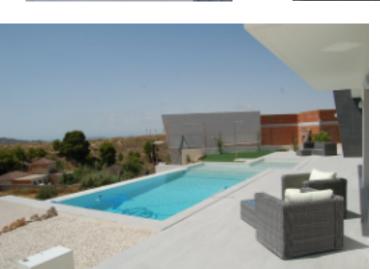

Exterior terraces connected to the pool and lounge area, either covered and uncovered allow to create chill out and dining area, enlarging the family area to the exterior and enjoy the superb Mediterranean climate at your ease.

Also in exterior area's LED appliances on walls, gates and within the pool allow you to enjoy inmediately from your completely finished villa.

Area's in the exterior are finished with paving and/or artificial lawn and low maintenance garden.