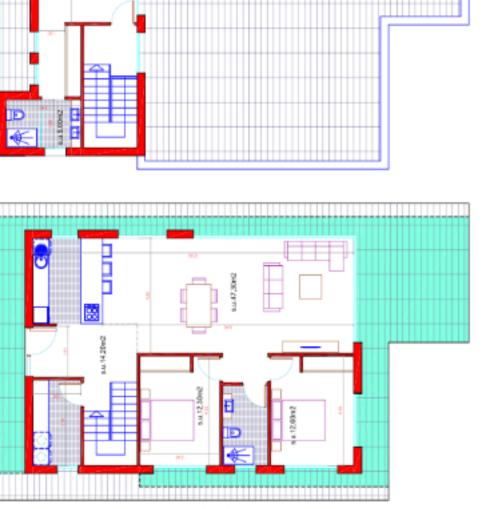

# Example of reform proposal

Starting from our standard model, the client decided to place the laundry in the basement area.

This basement area is connected with an internal stairway from the kitchen area.

We placed the kitchen area to the far back wall and the resulkt is an open lounge-kitchen area of nearly 59 m2 Depending on the conditions of the soil and the necessary space required, we can add a basement from aprox. 50 m2 until the total surface.