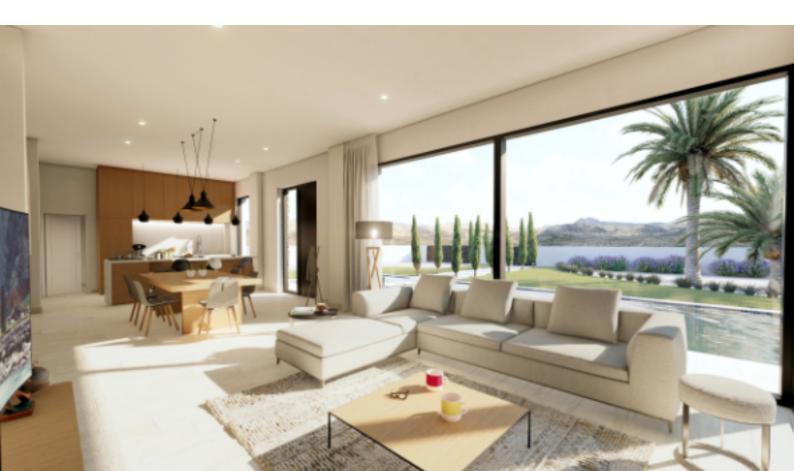

# **PLANTA PISO**

**PLANTA BAJA** 

All our designs include open lounge-diner and kitchen area's that communicate with terraces and pool area without any barrier.

We choose hi-tech large format aluminium window frames and exterior and internal floors in the same design to allow and integrate both area's.

Modern style kitchen design with all the usefull interior gadgets available in different tones with worktops in Dekton or Silestone. Hi Tec A++ extractors, either integrated in the bar or ceiling and Induction hobs manufactured for cooking in open areas.

Led appliances in ceiling and indirect LED lines for different types of ambiance lighting.

Smooth paint in white and incarved sideboards in porcelane are other examples of finishing details to keep a clean and neat design .

Exterior terraces connected to the pool and lounge area, either covered and uncovered allow to create chill out and dining area, enlarging the family area to the exterior and enjoy the superb Mediterranean climate at your ease.