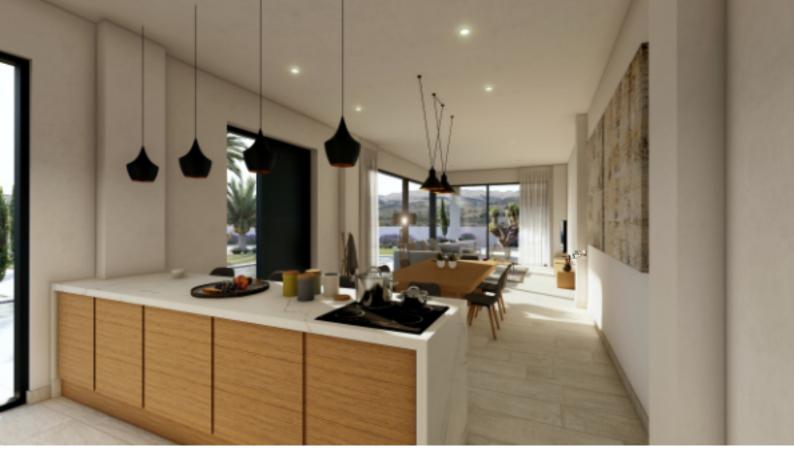

Modern style kitchen design with all the usefull interior gadgets available in different tones with worktops in Dekton or Silestone. Hi Tec A++ extractors, either integrated in the bar or ceiling and Induction hobs manufactured for cooking in open areas.

## Kitchen - Design

In most of our designs we choose to create the water and cooking group in the bar 7 worktop. With the extraction either in ceiling or worktop no obstructions are visible.

The closed furniture unit allows to integrate all white goods within the design.

A closeble area is created here to allow installation of coffee machine, juicer or similar items with a vertical opening door. Without any trace of it after closing the unit.

The worktop in the bar holds a vertical part in the same design and a splash unit in the part reaching the side-wall.

All kitchens are equipped with interior use for cuttlery, pans, storage of food and many other items.

Materials can be chosen within our expo. Hi quality mechanisms for door openings are included. Either the invisble push or hold openeners or grips in stainless steel.