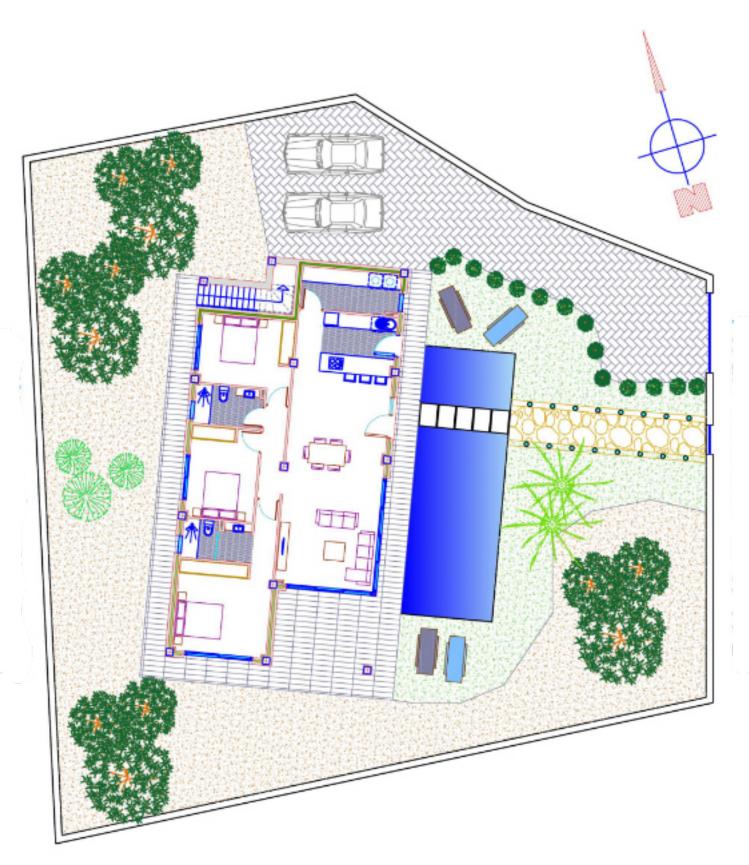

Plan of our design on a 800 m2 plot.

We proposed to situate the villa south east facing, appriciating open views and created an entrance with bridge over the pool area, separating a shallow water area with the standard pool. Surrounding the pool area, both paved and atrificial lawn, separated with coniferes to create a drive way to the northside to station the cars. Furher a garden area with local plants as palmt and lemon trees. To the back the stairway to the solarium terrace.

Plan and situation can be changed prior to the building fase, taking in mind that all ammendments will have to be in accordance with the municipal and architects regulations

Creation of storage unit, space between pool and villa or different distribution of elements can be considered.