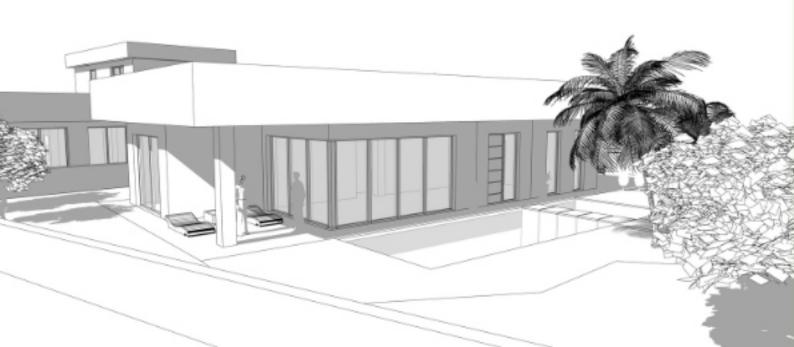

Plan of our design on a 800 m2 plot.

We proposed to situate the villa south east facing, appriciating open views and created an entrance with bridge over the pool area, separating a shallow water area with the standard pool. Surrounding the pool area, both paved and atrificial lawn, separated with coniferes to create a drive way to the northside to station the cars. Furher a garden area with local plants as palmt and lemon trees. To the back the stairway to the solarium terrace.

Plan and situation can be changed prior to the building fase, taking in mind that all ammendments will have to be in accordance with the municipal and architects regulations

Creation of storage unit, space between pool and villa or different distribution of elements can be considered.