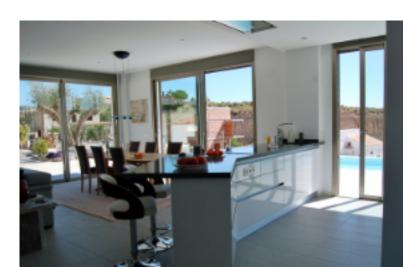

# **PLANTA PISO**

**PLANTA BAJA** 

All our designs include open lounge-diner and kitchen area's that communicate with terraces and pool area without any barrier.

We choose hi-tech large format aluminium window frames and exterior and internal floors in the same design to allow and integrate both area's.

Modern style kitchen design with all the usefull interior gadgets available in different tones with worktops in Dekton or Silestone. Hi Tec A++ extractors, either integrated in the bar or ceiling and Induction hobs manufactured for cooking in open areas.

Our All-On-One-Floor model is simple and effective in its concept. Not wasting any space by dividing comportments.

The straight lines in the large open space with a great corner patio windows and continueing in the covered terrace create an area of nearly 100 m2 combined space for daily use.