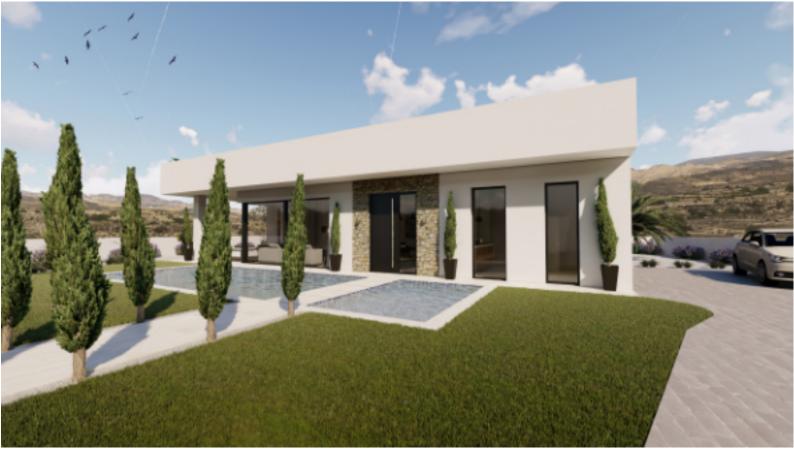

Exterior terraces connected to the pool and lounge area, either covered and uncovered allow to create chill out and dining area, enlarging the family area to the exterior and enjoy the superb Mediterranean climate at your ease.

Also in exterior area's LED appliances on walls, gates and within the pool allow you to enjoy inmediately from your completely finished villa.

Area's in the exterior are finished with paving and/or artificial lawn and low maintenance garden.

The facade is executed in a protective mix of morter and marble and treated with a waterproof white emulsion specially for exterior use, all finished in inmaculate white, allowing you to easily remove any stains on the facade by simple watercleaning. Paved walk and drive way on a concrete base is installed, both apt for the use in exterior and cars. The video porter and remote controlled opening are standard items in our memorandum of quality.

Plan of our design on a 800 m2 plot.

We proposed to situate the villa south east facing, appriciating open views and created an entrance with bridge over the pool area, separating a shallow water area with the standard pool. Surrounding the pool area, both paved and atrificial lawn, separated with coniferes to create a drive way to the northside to station the cars. Furher a garden area with local plants as palmt and lemon trees. To the back the stairway to the solarium terrace.