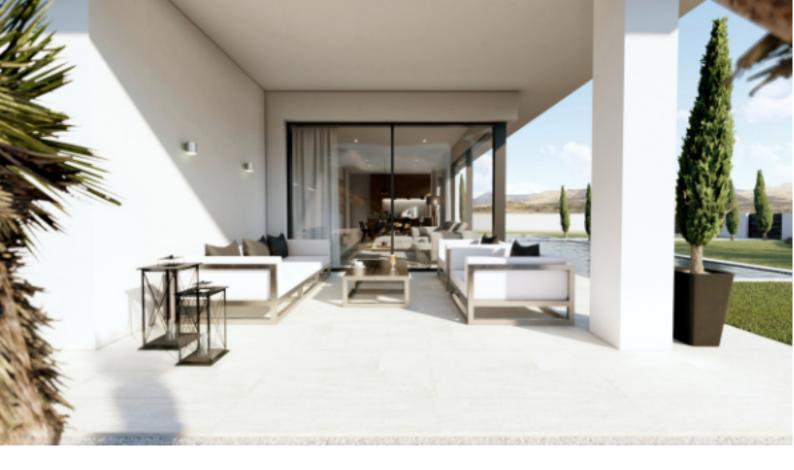

Exterior terraces connected to the pool and lounge area, either covered and uncovered allow to create chill out and dining area, enlarging the family area to the exterior and enjoy the superb Mediterranean climate at your ease.

Next to this we created a solarium terrace for those who wish to disconnect from the large area's on ground floor or for just have a beter view over the surrounding area. From various of our sites you will have an open view over Alicante's skyline and sea. Our window spaces are covered with electric operated blinds from high density aluminium, and protect and secure, yet also provide extra thermal insulation.