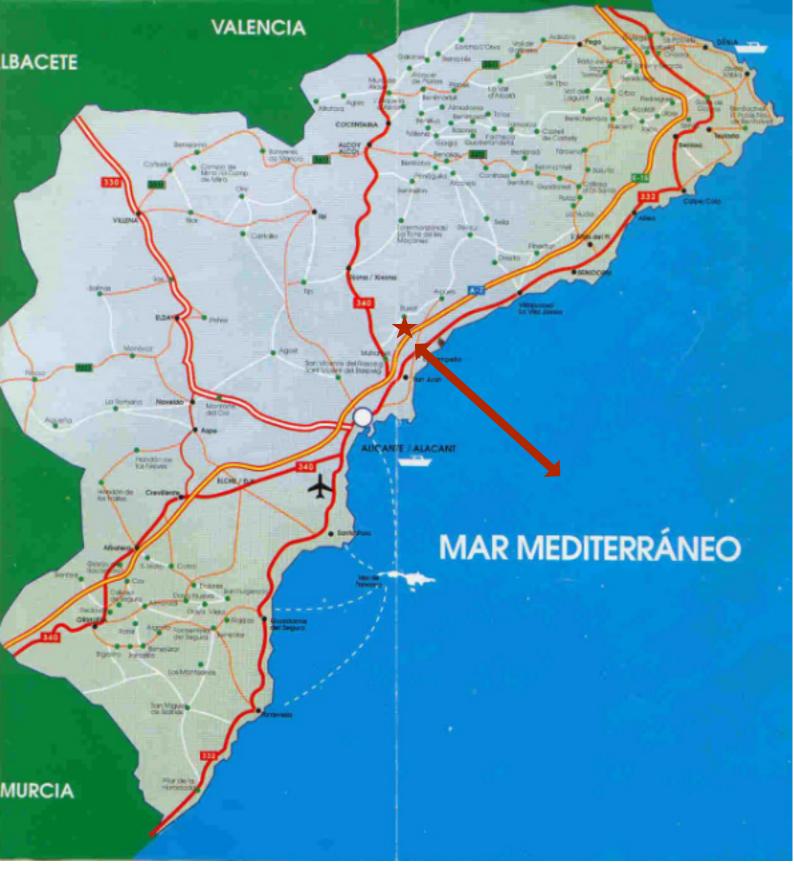

### In Busot

Our available sites in prime villa area's around the town have all minimum 800 m2 area. Nearby shopping and leisure is located in nearby Busot (2 Kms.) Large shopping malls and commercial centers are available at 7 Kms in San Juan, at the outskirts of Alicante. The beaches of Campello and San Juan are 9 Kms away from our homes, less then 15 minutes by car.

Beach Campello: 10,4 Km.

The ancient town center of Busot and its cozy Plaza offers basic shopping,still with all health facilities and hotel and restaurants.

Communications by roads and motorway are excellent, fairly all destinies are easy to reach.

Shopping mall San Juan 8,4 Km. Alicante airport 34 Kms Alicante Marina: 21 Km

Coastal area's as Campello and San Juan are popular for strawling at the sea-side, eating out and also easy to reach for weekly shopping.