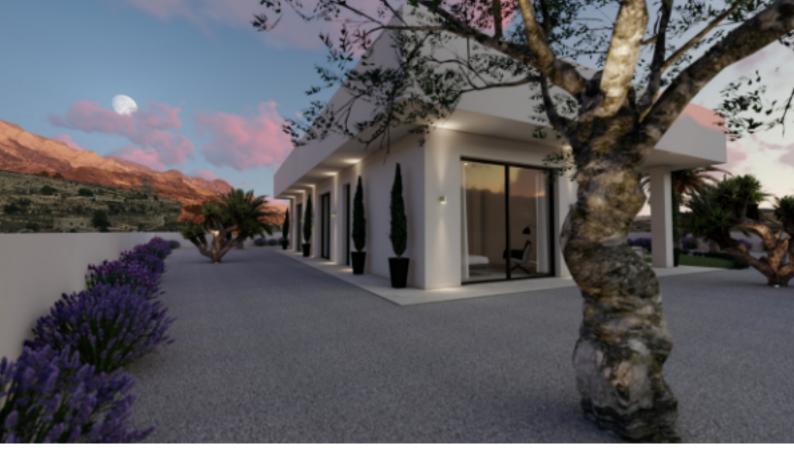

Next to this we created a solarium terrace for those who wish to disconnect from the large area's on ground floor or for just have a beter view over the surrounding area. From various of our sites you will have an open view over Alicante's skyline and sea. Our window spaces are covered with electric operated blinds from high density aluminium, and protect and secure, yet also provide extra thermal insulation.

The facade is executed in a protective mix of morter and marble and treated with a waterproof white emulsion specially for exterior use, all finished in inmaculate white, allowing you to easily remove any stains on the facade by simple watercleaning. Paved walk and drive way on a concrete base is installed, both apt for the use in exterior and cars. The video porter and remote controlled opening are standard items in our memorandum of quality.