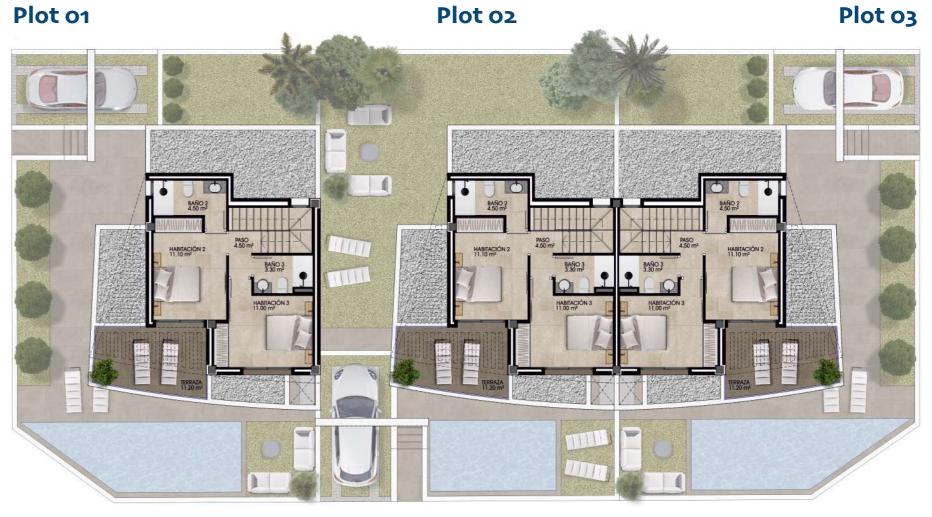

## Plot 01 Plot 02 Plot 03 6.70 m. x 2.80 m. 6.90 m. x 2.80 m.

C/ Concejala Trinidad Saura

**GROUND FLOOR** 

The drawings are for guidance purposes only and have no contractual value. Euroland reserves the right to include modifications necessary for technical, commercial, administrative or any other reason, in any case adjusting them to the Implementation Project. The accessory elements are for illustrative purposes only. Sanitary appliances and door turns are not binding. The surfaces expressed are approximate and may undergo modifications for technical and/or legal reasons in the development of the execution of the works.