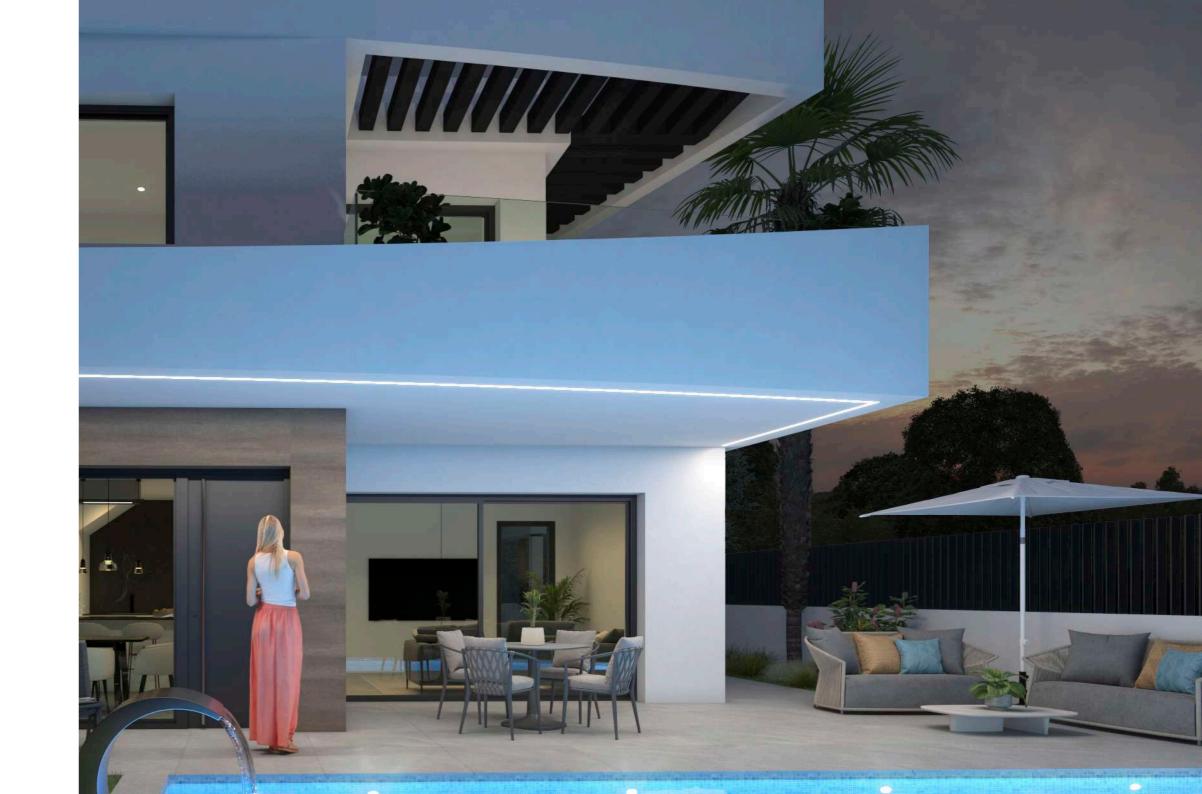

In the ATENAS model home, every corner is wrapped in a warm solar embrace, generating a harmonious connection between the interior space and the beauty of the exterior.

Every moment in your home will be an encounter with natural light and comforting warmth.

A breath away from the vibrant Mediterranean pulse, these homes are created as a corner of peace and privacy. As the sun caresses your skin by the pool, you'll know you've found not only a home, but a piece of paradise.

## Terraces and outdoor spaces

In each ATENAS model home, terraces and outdoor spaces merge to create the perfect setting for unforgettable moments. Designed to maximise the entry of natural light and ensure optimal ventilation. Terraces become the extension of your home, with privacy that invites you to rest and disconnect.

Exclusivity is breathed in every detail, allowing each home to offer a unique environment to customize to your liking.

Imagine waking up to the sunrise and enjoying your breakfast in the open air, or relaxing in your private pool, where every sunset becomes an exclusive experience. ATENAS represents the opportunity to create your own personal paradise, enveloped in the serenity of the Mediterranean coast.