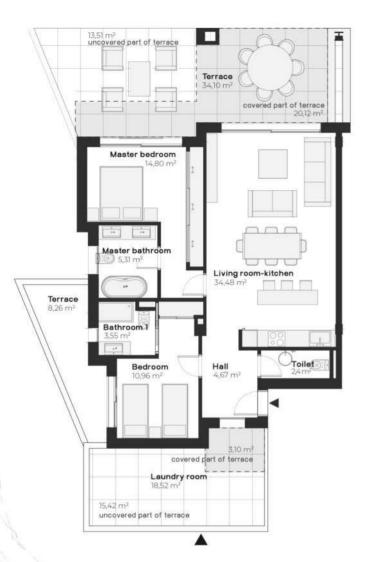

### **GENERAL PLAN**

O-A

BLOCK 1 GROUND FLOOR 
 APARTMENTS B
 USEFUL AREA
 BUILD AREA

 APARTMENT
 76,17 m²
 91,50 m²

 COVERED TERRACE
 23,32 m²
 24,88 m²

 UNCOVERED TERRACE
 17,62 m²
 17,62 m²

 TOTAL AREA
 117,11 m²
 134,00 m²

| USEFUL AREA          | BUILD AREA                                                     |                                                                                                                                     |
|----------------------|----------------------------------------------------------------|-------------------------------------------------------------------------------------------------------------------------------------|
| 76,17 m <sup>2</sup> | 91,50 m²                                                       |                                                                                                                                     |
| 23,19 m <sup>2</sup> | 24,75 m <sup>2</sup>                                           |                                                                                                                                     |
| 23,82 m <sup>2</sup> | 23,82 m²                                                       |                                                                                                                                     |
| 123,18 m²            | 140,07 m <sup>2</sup>                                          |                                                                                                                                     |
|                      | 76,17 m <sup>2</sup> 23,19 m <sup>2</sup> 23,82 m <sup>2</sup> | 76,17 m <sup>2</sup> 91,50 m <sup>2</sup><br>23,19 m <sup>2</sup> 24,75 m <sup>2</sup><br>23,82 m <sup>2</sup> 23,82 m <sup>2</sup> |