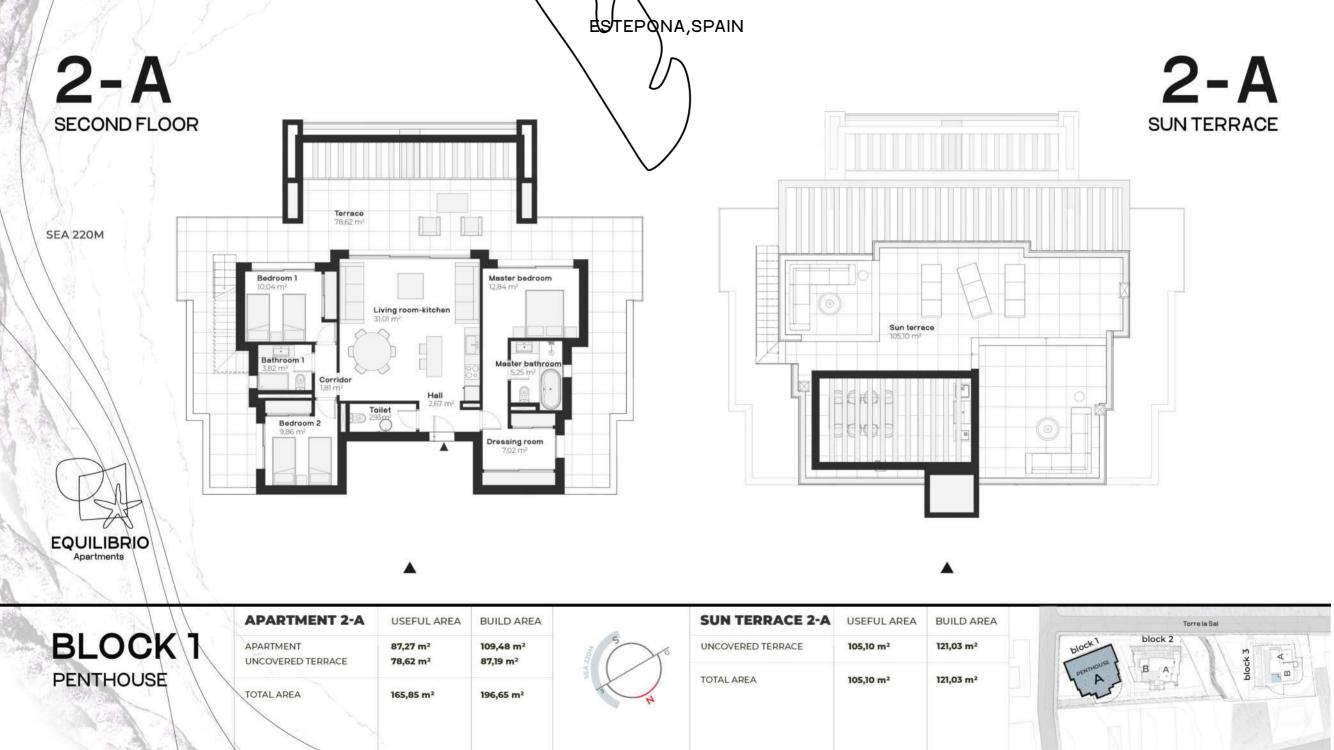

BLOCK 2
PENTHOUSE

| USEFUL AREA                                  | BUILD AREA                                    |
|----------------------------------------------|-----------------------------------------------|
| 87,27 m <sup>2</sup><br>78,62 m <sup>2</sup> | 109,48 m <sup>2</sup><br>87,19 m <sup>2</sup> |
| 165,85 m <sup>2</sup>                        | 196,65 m²                                     |
|                                              | 87,27 m <sup>2</sup><br>78,62 m <sup>2</sup>  |

| PERMINOUSEA       | USEFULAREA            | BUILD AREA            |  |
|-------------------|-----------------------|-----------------------|--|
| UNCOVERED TERRACE | 105,10 m <sup>2</sup> | 121,03 m <sup>2</sup> |  |
| TOTAL AREA        | 105,10 m²             | 121,03 m <sup>2</sup> |  |
|                   |                       |                       |  |

ESTEPONA, SPAIN

**SEA 220M** 