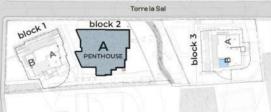

BLOCK 2
PENTHOUSE

| USEFUL AREA                                  | BUILD AREA                                    |
|----------------------------------------------|-----------------------------------------------|
| 87,27 m <sup>2</sup><br>78,62 m <sup>2</sup> | 109,48 m <sup>2</sup><br>87,19 m <sup>2</sup> |
| 165,85 m <sup>2</sup>                        | 196,65 m²                                     |
|                                              | 87,27 m <sup>2</sup><br>78,62 m <sup>2</sup>  |

| PERMINOUSEA       | USEFULAREA            | BUILD AREA            |  |
|-------------------|-----------------------|-----------------------|--|
| UNCOVERED TERRACE | 105,10 m <sup>2</sup> | 121,03 m <sup>2</sup> |  |
| TOTAL AREA        | 105,10 m²             | 121,03 m <sup>2</sup> |  |
|                   |                       |                       |  |