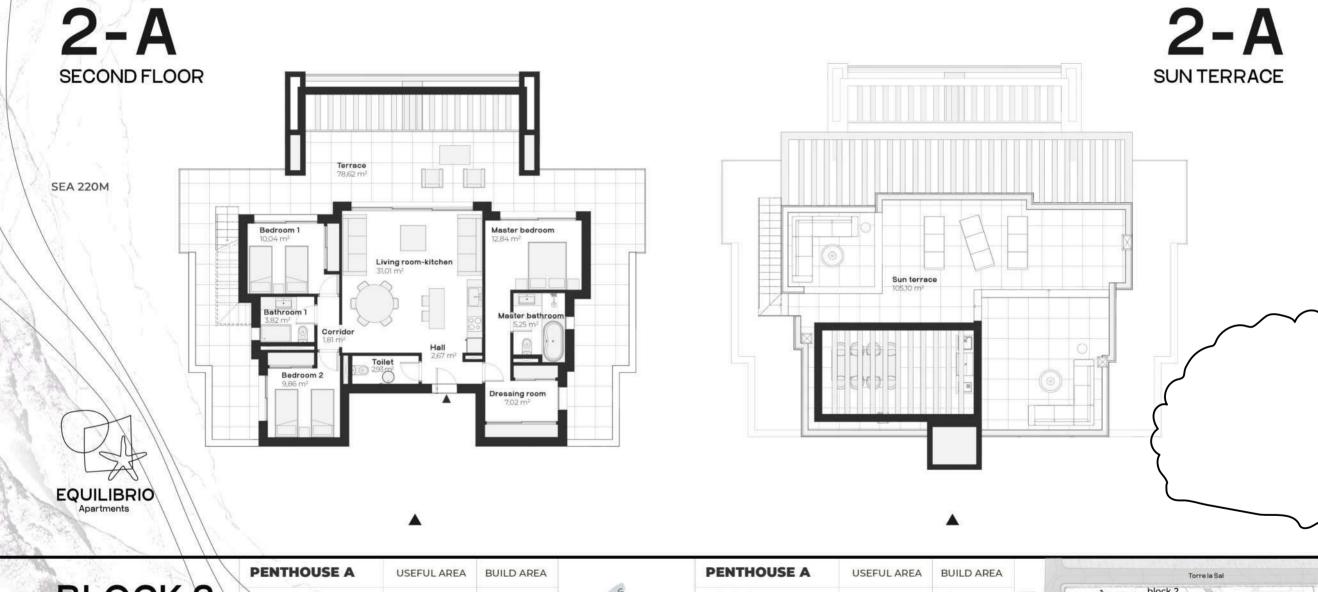

BLOCK 2
PENTHOUSE

| USEFUL AREA                                  | BUILD AREA                                    |
|----------------------------------------------|-----------------------------------------------|
| 87,27 m <sup>2</sup><br>78,62 m <sup>2</sup> | 109,48 m <sup>2</sup><br>87,19 m <sup>2</sup> |
| 165,85 m <sup>2</sup>                        | 196,65 m²                                     |
|                                              | 87,27 m <sup>2</sup><br>78,62 m <sup>2</sup>  |

| PERMINOUSEA       | USEFULAREA            | BUILD AREA            |  |
|-------------------|-----------------------|-----------------------|--|
| UNCOVERED TERRACE | 105,10 m <sup>2</sup> | 121,03 m <sup>2</sup> |  |
| TOTAL AREA        | 105,10 m²             | 121,03 m <sup>2</sup> |  |
|                   |                       |                       |  |

ESTEPONA, SPAIN

**SEA 220M** 