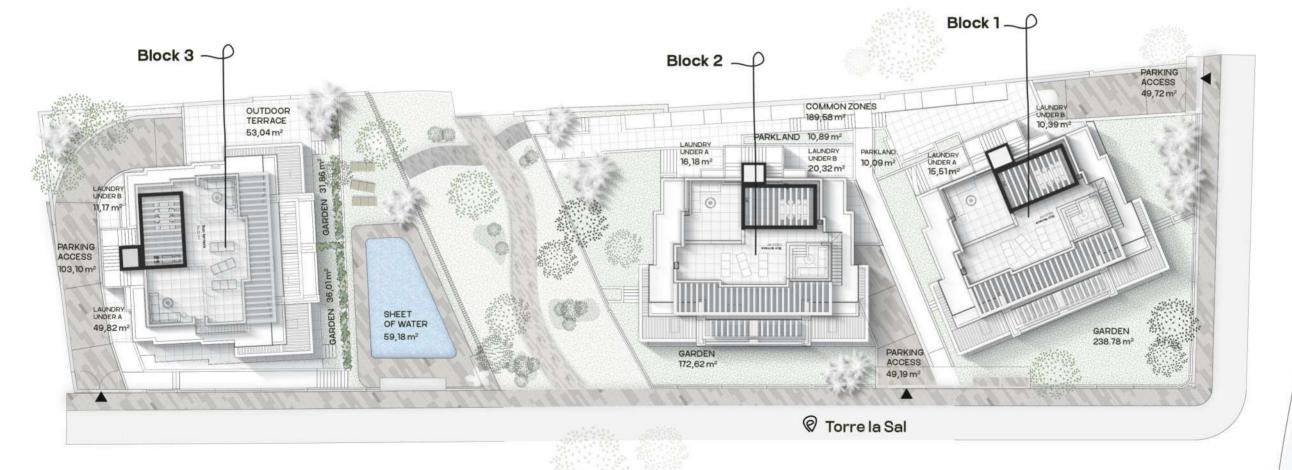

### **GENERAL PLAN**

O-A

BLOCK 1 GROUND FLOOR 
 APARTMENTS B
 USEFUL AREA
 BUILD AREA

 APARTMENT
 76,17 m²
 91,50 m²

 COVERED TERRACE
 23,32 m²
 24,88 m²

 UNCOVERED TERRACE
 17,62 m²
 17,62 m²

 TOTAL AREA
 117,11 m²
 134,00 m²