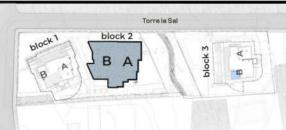

### **GENERAL PLAN**

O-A

BLOCK 1 GROUND FLOOR 
 APARTMENTS B
 USEFUL AREA
 BUILD AREA

 APARTMENT
 76,17 m²
 91,50 m²

 COVERED TERRACE
 23,32 m²
 24,88 m²

 UNCOVERED TERRACE
 17,62 m²
 17,62 m²

 TOTAL AREA
 117,11 m²
 134,00 m²

## BLOCK 2 GROUND FLOOR

| APARTMENTS B                                | USEFUL AREA                                                          | BUILD AREA                                                           |
|---------------------------------------------|----------------------------------------------------------------------|----------------------------------------------------------------------|
| ARARTMENT COVERED TERRACE UNCOVERED TERRACE | 76,17 m <sup>2</sup><br>23,22 m <sup>2</sup><br>37,19 m <sup>2</sup> | 91,50 m <sup>2</sup><br>23,69 m <sup>2</sup><br>40,42 m <sup>2</sup> |
| TOTAL AREA                                  | 136,58 m²                                                            | 155,61 m²                                                            |

| APARTMENTS A      | USEFUL AREA           | BUILD AREA           |  |
|-------------------|-----------------------|----------------------|--|
| APARTMENT         | 76,17 m <sup>2</sup>  | 91,50 m²             |  |
| COVERED TERRACE   | 23,19 m <sup>2</sup>  | 24,75 m <sup>2</sup> |  |
| UNCOVERED TERRACE | 22,73 m²              | 22,73 m <sup>2</sup> |  |
| TOTAL AREA        | 122,09 m <sup>2</sup> | 138,98 m²            |  |