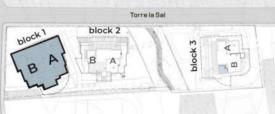

### **GENERAL PLAN**

O-A

BLOCK 1 GROUND FLOOR 
 APARTMENTS B
 USEFUL AREA
 BUILD AREA

 APARTMENT
 76,17 m²
 91,50 m²

 COVERED TERRACE
 23,32 m²
 24,88 m²

 UNCOVERED TERRACE
 17,62 m²
 17,62 m²

 TOTAL AREA
 117,11 m²
 134,00 m²

O-A