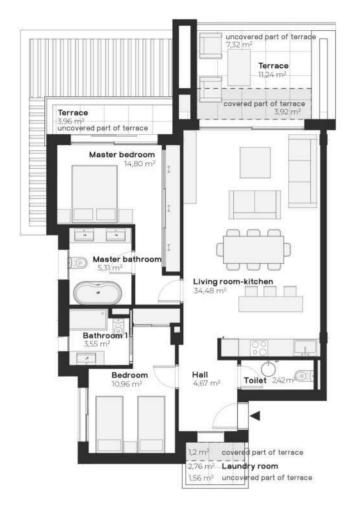

## BLOCK 2

| APARTMENTS B                                | USEFUL AREA                                                         | BUILD AREA                                                          |
|---------------------------------------------|---------------------------------------------------------------------|---------------------------------------------------------------------|
| ARARTMENT COVERED TERRACE UNCOVERED TERRACE | 76,19 m <sup>2</sup><br>5,12 m <sup>2</sup><br>12,84 m <sup>2</sup> | 91,50 m <sup>2</sup><br>6,34 m <sup>2</sup><br>18,19 m <sup>2</sup> |
| TOTAL AREA                                  | 94,15 m²                                                            | 116,03 m <sup>2</sup>                                               |

| APARTMENTS A      | USEFUL AREA          | BUILD AREA          |  |
|-------------------|----------------------|---------------------|--|
| APARTMENT         | 76,19 m²             | 91,50 m²            |  |
| COVERED TERRACE   | 5,12 m <sup>2</sup>  | 6,34 m <sup>2</sup> |  |
| UNCOVERED TERRACE | 12,84 m <sup>2</sup> | 18,19 m²            |  |
| TOTAL AREA        | 94,15 m²             | 116,03 m²           |  |