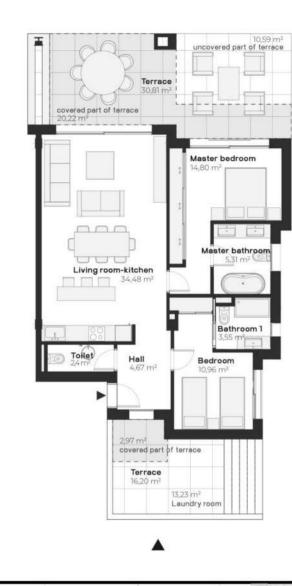

1-A

BLOCK 1

 APARTMENTS B
 USEFUL AREA
 BUILD AREA

 APARTMENT
 76,19 m²
 91,50 m²

 COVERED TERRACE
 5,12 m²
 6,34 m²

 UNCOVERED TERRACE
 12,84 m²
 18,19 m²

 TOTAL AREA
 94,15 m²
 116,03 m²

| USEFUL AREA          | BUILD AREA                                                          |                                                                                                                                   |
|----------------------|---------------------------------------------------------------------|-----------------------------------------------------------------------------------------------------------------------------------|
| 76,19 m²             | 91,50 m²                                                            |                                                                                                                                   |
| 5,12 m <sup>2</sup>  | 6,34 m <sup>2</sup>                                                 |                                                                                                                                   |
| 12,84 m <sup>2</sup> | 18,19 m²                                                            |                                                                                                                                   |
| 94,15 m²             | 116,03 m²                                                           |                                                                                                                                   |
|                      | 76,19 m <sup>2</sup><br>5,12 m <sup>2</sup><br>12,84 m <sup>2</sup> | 76,19 m <sup>2</sup> 91,50 m <sup>2</sup><br>5,12 m <sup>2</sup> 6,34 m <sup>2</sup><br>12,84 m <sup>2</sup> 18,19 m <sup>2</sup> |

1-A