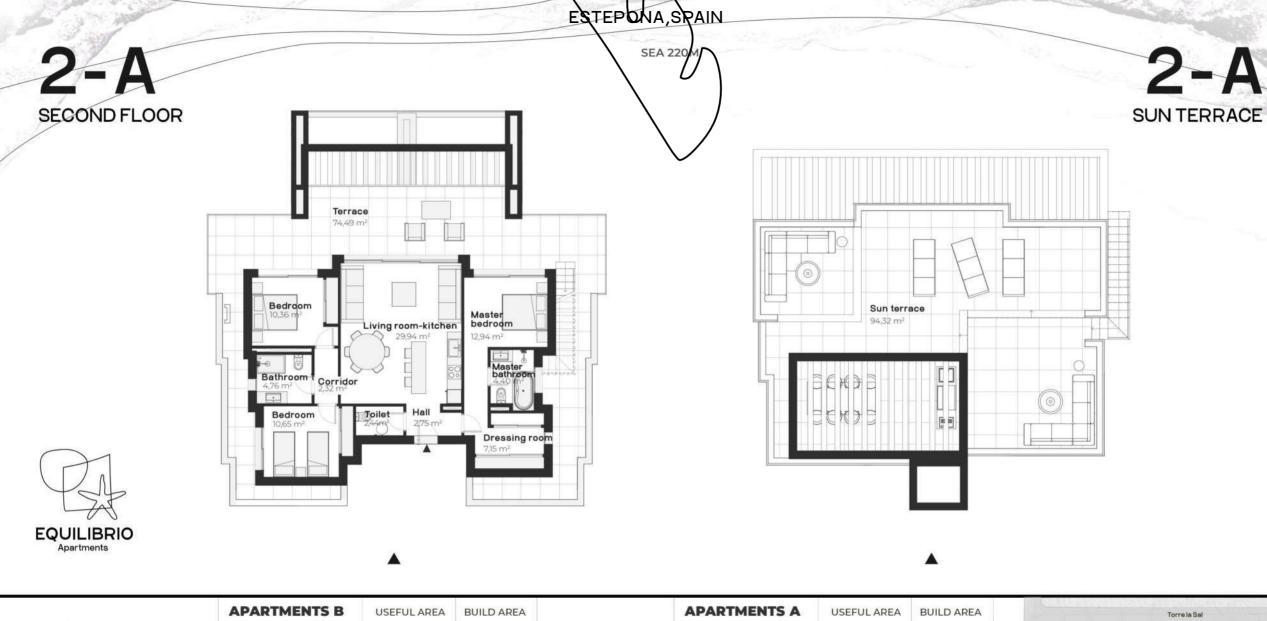

ESTEPONA, SPAIN

**SEA 220M** 

BLOCK 3
PENTHOUSE

| APARTMENTS B      | USEFUL AREA          | BUILD AREA            |
|-------------------|----------------------|-----------------------|
| APARTMENT         | 87,15 m <sup>2</sup> | 108,75 m <sup>2</sup> |
| UNCOVERED TERRACE | 74,49 m <sup>2</sup> | 84,51 m <sup>2</sup>  |
| TOTAL AREA        | 161,64 m²            | 193,26 m <sup>2</sup> |
|                   |                      |                       |

| APARTMENTS A      | USEFUL AREA           | BUILD AREA |  |
|-------------------|-----------------------|------------|--|
| UNCOVERED TERRACE | 102,63 m <sup>2</sup> | 116,93 m²  |  |
| TOTAL AREA        | 102,63 m <sup>2</sup> | 116,93 m²  |  |
|                   |                       |            |  |