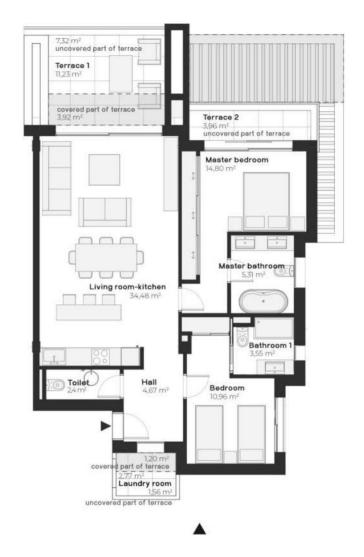

1-A

BLOCK 1

 APARTMENTS B
 USEFUL AREA
 BUILD AREA

 APARTMENT
 76,19 m²
 91,50 m²

 COVERED TERRACE
 5,12 m²
 6,34 m²

 UNCOVERED TERRACE
 12,84 m²
 18,19 m²

 TOTAL AREA
 94,15 m²
 116,03 m²

| USEFUL AREA          | BUILD AREA                                                          |                                                                                                                                   |
|----------------------|---------------------------------------------------------------------|-----------------------------------------------------------------------------------------------------------------------------------|
| 76,19 m²             | 91,50 m²                                                            |                                                                                                                                   |
| 5,12 m <sup>2</sup>  | 6,34 m <sup>2</sup>                                                 |                                                                                                                                   |
| 12,84 m <sup>2</sup> | 18,19 m²                                                            |                                                                                                                                   |
| 94,15 m²             | 116,03 m²                                                           |                                                                                                                                   |
|                      | 76,19 m <sup>2</sup><br>5,12 m <sup>2</sup><br>12,84 m <sup>2</sup> | 76,19 m <sup>2</sup> 91,50 m <sup>2</sup><br>5,12 m <sup>2</sup> 6,34 m <sup>2</sup><br>12,84 m <sup>2</sup> 18,19 m <sup>2</sup> |