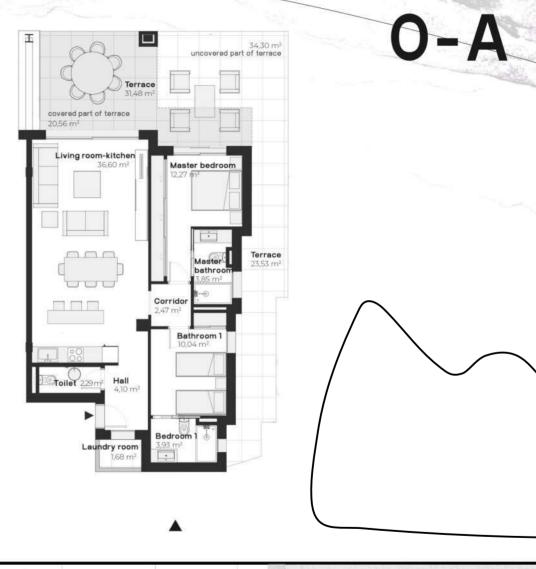

### **GENERAL PLAN**

O-A

BLOCK 1 GROUND FLOOR 
 APARTMENTS B
 USEFUL AREA
 BUILD AREA

 APARTMENT
 76,17 m²
 91,50 m²

 COVERED TERRACE
 23,32 m²
 24,88 m²

 UNCOVERED TERRACE
 17,62 m²
 17,62 m²

 TOTAL AREA
 117,11 m²
 134,00 m²

| USEFUL AREA          | BUILD AREA                                                     |                                                                                                                                     |
|----------------------|----------------------------------------------------------------|-------------------------------------------------------------------------------------------------------------------------------------|
| 76,17 m <sup>2</sup> | 91,50 m²                                                       |                                                                                                                                     |
| 23,19 m <sup>2</sup> | 24,75 m <sup>2</sup>                                           |                                                                                                                                     |
| 23,82 m <sup>2</sup> | 23,82 m²                                                       |                                                                                                                                     |
| 123,18 m²            | 140,07 m <sup>2</sup>                                          |                                                                                                                                     |
|                      | 76,17 m <sup>2</sup> 23,19 m <sup>2</sup> 23,82 m <sup>2</sup> | 76,17 m <sup>2</sup> 91,50 m <sup>2</sup><br>23,19 m <sup>2</sup> 24,75 m <sup>2</sup><br>23,82 m <sup>2</sup> 23,82 m <sup>2</sup> |