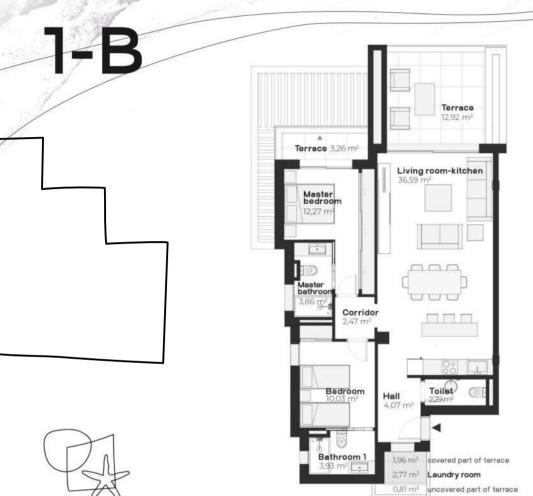

1-A

BLOCK 1

 APARTMENTS B
 USEFUL AREA
 BUILD AREA

 APARTMENT
 76,19 m²
 91,50 m²

 COVERED TERRACE
 5,12 m²
 6,34 m²

 UNCOVERED TERRACE
 12,84 m²
 18,19 m²

 TOTAL AREA
 94,15 m²
 116,03 m²

| USEFUL AREA          | BUILD AREA                                                          |                                                                                                                                   |
|----------------------|---------------------------------------------------------------------|-----------------------------------------------------------------------------------------------------------------------------------|
| 76,19 m²             | 91,50 m²                                                            |                                                                                                                                   |
| 5,12 m <sup>2</sup>  | 6,34 m <sup>2</sup>                                                 |                                                                                                                                   |
| 12,84 m <sup>2</sup> | 18,19 m²                                                            |                                                                                                                                   |
| 94,15 m²             | 116,03 m²                                                           |                                                                                                                                   |
|                      | 76,19 m <sup>2</sup><br>5,12 m <sup>2</sup><br>12,84 m <sup>2</sup> | 76,19 m <sup>2</sup> 91,50 m <sup>2</sup><br>5,12 m <sup>2</sup> 6,34 m <sup>2</sup><br>12,84 m <sup>2</sup> 18,19 m <sup>2</sup> |

1-A