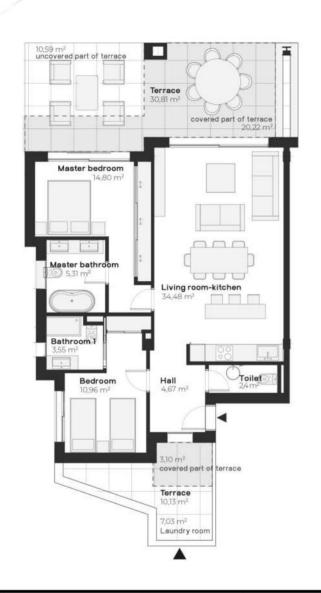

1-A

BLOCK 1

 APARTMENTS B
 USEFUL AREA
 BUILD AREA

 APARTMENT
 76,19 m²
 91,50 m²

 COVERED TERRACE
 5,12 m²
 6,34 m²

 UNCOVERED TERRACE
 12,84 m²
 18,19 m²

 TOTAL AREA
 94,15 m²
 116,03 m²

| USEFUL AREA          | BUILD AREA                                                          |                                                                                                                                   |
|----------------------|---------------------------------------------------------------------|-----------------------------------------------------------------------------------------------------------------------------------|
| 76,19 m²             | 91,50 m²                                                            |                                                                                                                                   |
| 5,12 m <sup>2</sup>  | 6,34 m <sup>2</sup>                                                 |                                                                                                                                   |
| 12,84 m <sup>2</sup> | 18,19 m²                                                            |                                                                                                                                   |
| 94,15 m²             | 116,03 m²                                                           |                                                                                                                                   |
|                      | 76,19 m <sup>2</sup><br>5,12 m <sup>2</sup><br>12,84 m <sup>2</sup> | 76,19 m <sup>2</sup> 91,50 m <sup>2</sup><br>5,12 m <sup>2</sup> 6,34 m <sup>2</sup><br>12,84 m <sup>2</sup> 18,19 m <sup>2</sup> |

1-A