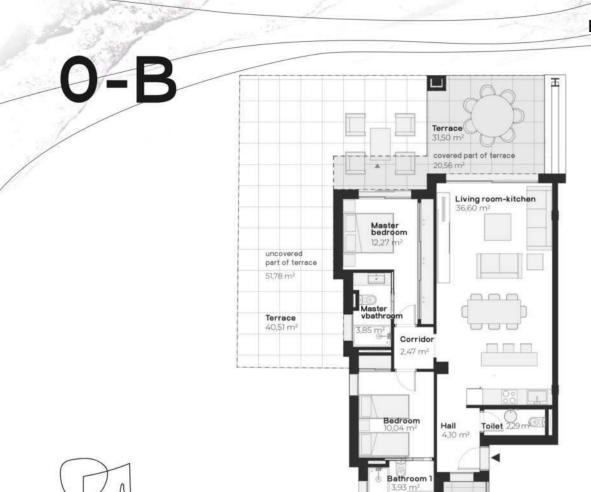

## BLOCK 3 GROUND FLOOR

EQUILIBRIO Apartments

| APARTMENTS B      | USEFUL AREA          | BUILD AREA           |
|-------------------|----------------------|----------------------|
| APARTMENT         | 75,55 m²             | 91,50 m <sup>2</sup> |
| COVERED TERRACE   | 23,65 m <sup>2</sup> | 25,54 m <sup>2</sup> |
| UNCOVERED TERRACE | 59,53 m <sup>2</sup> | 71,73 m <sup>2</sup> |
| TOTAL AREA        | 158,73 m²            | 188,77 m²            |

Laundry room 11,17 m<sup>2</sup> overed part of terrace

| APARTMENTS A      | USEFUL AREA           | BUILD AREA            |  |
|-------------------|-----------------------|-----------------------|--|
| APARTMENT         | 75,55 m²              | 91,50 m²              |  |
| COVERED TERRACE   | 22,24 m <sup>2</sup>  | 24,56 m <sup>2</sup>  |  |
| UNCOVERED TERRACE | 34,46 m <sup>2</sup>  | 34,46 m²              |  |
| TOTAL AREA        | 132,23 m <sup>2</sup> | 150,52 m <sup>2</sup> |  |