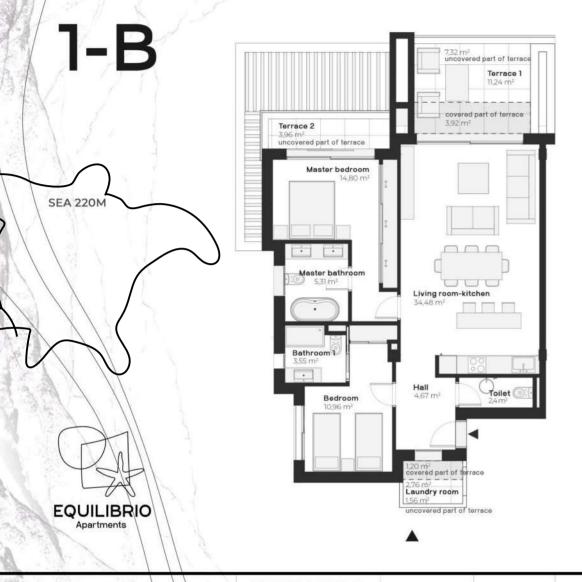

1-A

BLOCK 1

 APARTMENTS B
 USEFUL AREA
 BUILD AREA

 APARTMENT
 76,19 m²
 91,50 m²

 COVERED TERRACE
 5,12 m²
 6,34 m²

 UNCOVERED TERRACE
 12,84 m²
 18,19 m²

 TOTAL AREA
 94,15 m²
 116,03 m²

| USEFUL AREA          | BUILD AREA                                                          |                                                                                                                                   |
|----------------------|---------------------------------------------------------------------|-----------------------------------------------------------------------------------------------------------------------------------|
| 76,19 m²             | 91,50 m²                                                            |                                                                                                                                   |
| 5,12 m <sup>2</sup>  | 6,34 m <sup>2</sup>                                                 |                                                                                                                                   |
| 12,84 m <sup>2</sup> | 18,19 m²                                                            |                                                                                                                                   |
| 94,15 m²             | 116,03 m²                                                           |                                                                                                                                   |
|                      | 76,19 m <sup>2</sup><br>5,12 m <sup>2</sup><br>12,84 m <sup>2</sup> | 76,19 m <sup>2</sup> 91,50 m <sup>2</sup><br>5,12 m <sup>2</sup> 6,34 m <sup>2</sup><br>12,84 m <sup>2</sup> 18,19 m <sup>2</sup> |

1-A

ESTEPONA, SPAIN

**SEA 220M** 