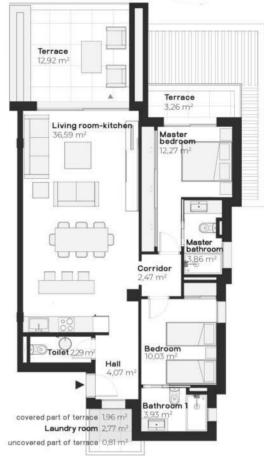

BLOCK 3

EQUILIBRIO Apartments

| APARTMENTS B      | USEFUL AREA         | BUILD AREA           |
|-------------------|---------------------|----------------------|
| APARTMENT         | 75,54 m²            | 91,50 m <sup>2</sup> |
| COVERED TERRACE   | 1,96 m <sup>2</sup> | 1,96 m <sup>2</sup>  |
| UNCOVERED TERRACE | 16,99 m²            | 23,51 m <sup>2</sup> |
| TOTAL AREA        | 94,49 m²            | 116,97 m²            |

| APARTMENTS A      | USEFUL AREA         | BUILD AREA           |   |
|-------------------|---------------------|----------------------|---|
| APARTMENT         | 75,54 m²            | 91,50 m <sup>2</sup> | ŀ |
| COVERED TERRACE   | 1,96 m <sup>2</sup> | 1,96 m <sup>2</sup>  | Ė |
| UNCOVERED TERRACE | 16,99 m²            | 23,51 m <sup>2</sup> |   |
| TOTAL AREA        | 94,49 m²            | 116,97 m²            |   |
|                   |                     |                      |   |