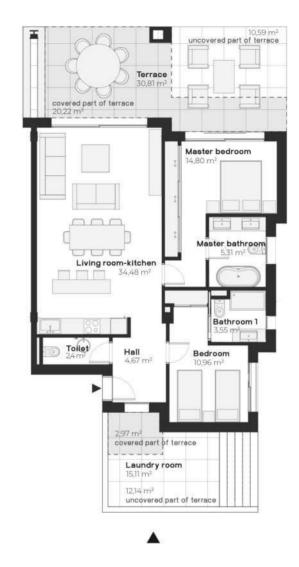

## BLOCK 2 GROUND FLOOR

| APARTMENTS B                                | USEFUL AREA                                                          | BUILD AREA                                                           |
|---------------------------------------------|----------------------------------------------------------------------|----------------------------------------------------------------------|
| ARARTMENT COVERED TERRACE UNCOVERED TERRACE | 76,17 m <sup>2</sup><br>23,22 m <sup>2</sup><br>37,19 m <sup>2</sup> | 91,50 m <sup>2</sup><br>23,69 m <sup>2</sup><br>40,42 m <sup>2</sup> |
| TOTAL AREA                                  | 136,58 m²                                                            | 155,61 m²                                                            |

| APARTMENTS A      | USEFUL AREA           | BUILD AREA           |  |
|-------------------|-----------------------|----------------------|--|
| APARTMENT         | 76,17 m <sup>2</sup>  | 91,50 m²             |  |
| COVERED TERRACE   | 23,19 m <sup>2</sup>  | 24,75 m <sup>2</sup> |  |
| UNCOVERED TERRACE | 22,73 m²              | 22,73 m <sup>2</sup> |  |
| TOTAL AREA        | 122,09 m <sup>2</sup> | 138,98 m²            |  |