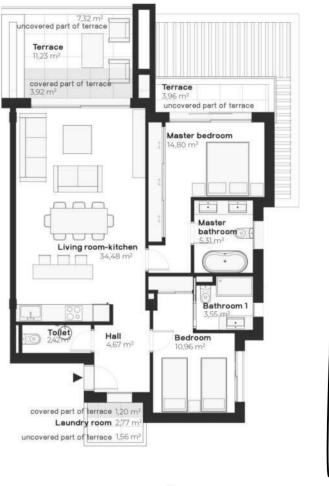

## BLOCK 2

| APARTMENTS B                                | USEFUL AREA                                                         | BUILD AREA                                                          |
|---------------------------------------------|---------------------------------------------------------------------|---------------------------------------------------------------------|
| ARARTMENT COVERED TERRACE UNCOVERED TERRACE | 76,19 m <sup>2</sup><br>5,12 m <sup>2</sup><br>12,84 m <sup>2</sup> | 91,50 m <sup>2</sup><br>6,34 m <sup>2</sup><br>18,19 m <sup>2</sup> |
| TOTAL AREA                                  | 94,15 m²                                                            | 116,03 m <sup>2</sup>                                               |

| APARTMENTS A      | USEFUL AREA          | BUILD AREA          |  |
|-------------------|----------------------|---------------------|--|
| APARTMENT         | 76,19 m²             | 91,50 m²            |  |
| COVERED TERRACE   | 5,12 m <sup>2</sup>  | 6,34 m <sup>2</sup> |  |
| UNCOVERED TERRACE | 12,84 m <sup>2</sup> | 18,19 m²            |  |
| TOTAL AREA        | 94,15 m²             | 116,03 m²           |  |