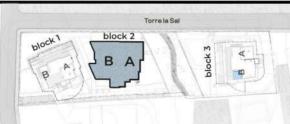

### **GENERAL PLAN**

O-A

BLOCK 1 GROUND FLOOR 
 APARTMENTS B
 USEFUL AREA
 BUILD AREA

 APARTMENT
 76,17 m²
 91,50 m²

 COVERED TERRACE
 23,32 m²
 24,88 m²

 UNCOVERED TERRACE
 17,62 m²
 17,62 m²

 TOTAL AREA
 117,11 m²
 134,00 m²