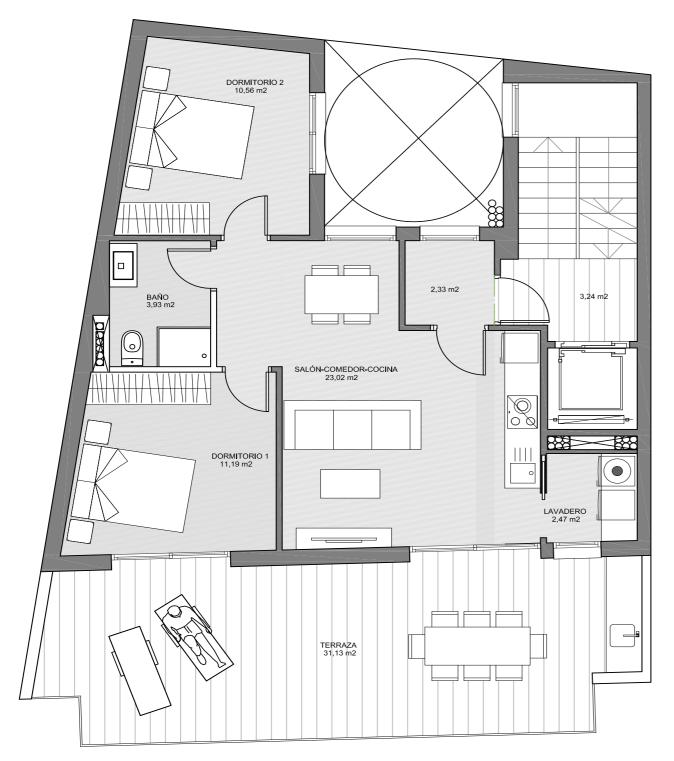

# **Penthouse** 270.000€

The penthouse features a modern minimalist style, characterized by clean lines, elegance, and a light, neutral color scheme. It features 2 bedrooms, 1 bathroom and a spacious terrace.

The bedrooms include built-in wardrobes and the master room has access to the terrace. The living room has a an open plan and is conected to the elegant kitchen. There is also access to the terrace from the living room. Next to the kitchen, you'll find a laundry room.

The spacious terrace, with a 31,13sqm surface, highlights openness and harmony with the outdoor environment.

**NEPTUNO** 

### PENTHOUSE

C/ Mar Báltico

\*The floorplans and images displayed on this document are purely informational and have no contractual value.

Penthouse  $\rightarrow$ 