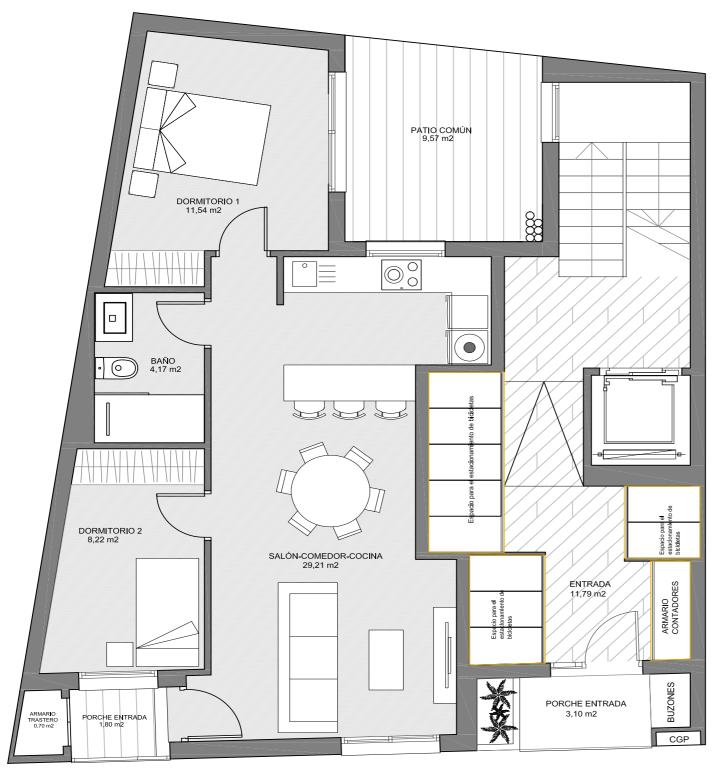

### **EDIFICIO**

BUILD 64,68M2

TERRACE 1,80M2

PATIO 9,57M2

BEDROOMS 2

BATHROOMS 1

COMMUNITY POOL

### **Ground Floor** 199.000€

The ground floor apartment features a modern minimalist style, characterized by clean lines, elegance, and a light, neutral color scheme. It features 2 bedrooms, 1 bathroom and a spacious terrace.

The bedrooms include built-in wardrobes and the master room has access to the patio. The living room features an open plan design and is conected to the spacious kitchen.

The ground floor units has its own access from the street, with an storage room located in the entrance.