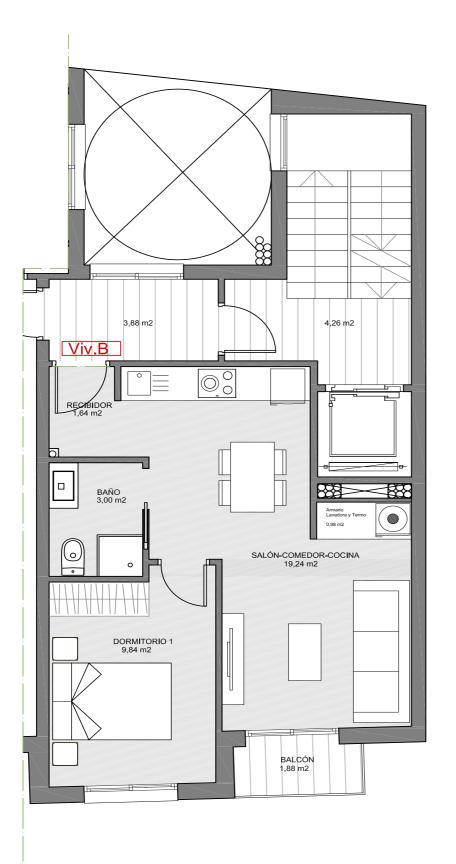

# Apartment Type B From 162.000€

The Type B apartments feature a modern minimalist style, characterized by clean lines, elegance, and a light, neutral color scheme. They feature 1 bedroom, 1 bathroom and a balcony. There are 4 Type B units in Edificio Neptuno, in floors 1 to 4. Starting at 162.000€ and up to 168.100,00€.

The bedroom includes a built-in wardrobe. The living room features an open plan design and is conected to the spacious kitchen. There is also access to the balcony from the living room. NEPTUNO

**COMPLETION DATE: 9/25** 

TYPE B

\*The floorplans and images displayed on this document are purely informational and have no contractual value.

Community Solarium  $\rightarrow$ 

NEPTUNO

costablancabolig.com

966 27 69 05