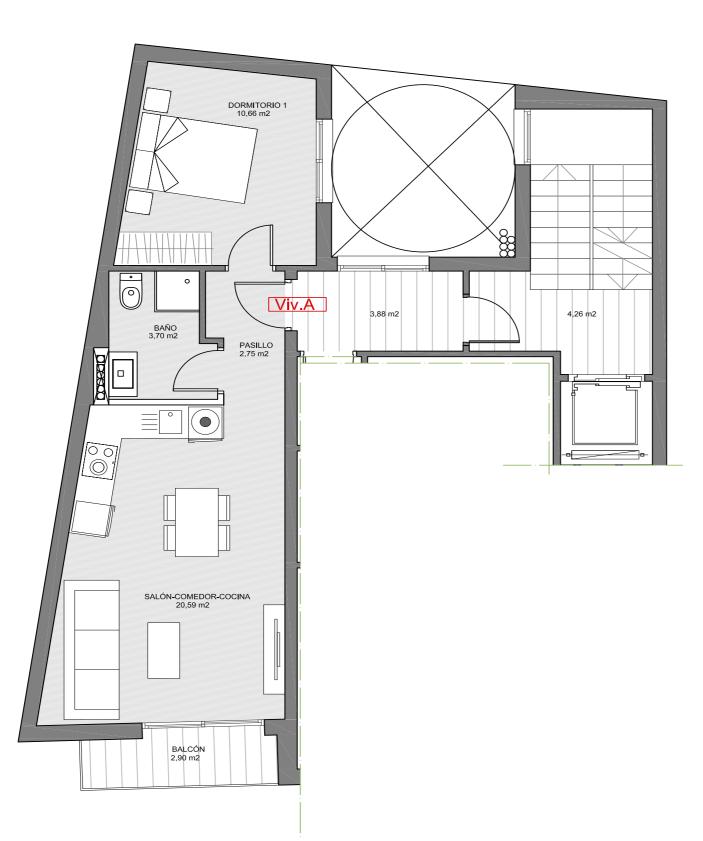

# Apartment Type A From 166.100€

The Type A apartments feature a modern minimalist style, characterized by clean lines, elegance, and a light, neutral color scheme. They feature 1 bedroom, 1 bathroom and a balcony. There are 4 Type A units in Edificio Neptuno, in floors 1 to 4. Starting at 166.100€ and up to 172.200,00€.

The bedroom includes a built-in wardrobe. The living room features an open plan design and is conected to the spacious kitchen. There is also access to the balcony from the living room.

**COMPLETION DATE: 9/25** 

NEPTUNO

TYPE A

\*The floorplans and images displayed on this document are purely informational and have no contractual value.

BUILD 59,87M2

TERRACE 1,88M2

BEDROOMS 1

BATHROOMS 1

COMMUNITY POOL