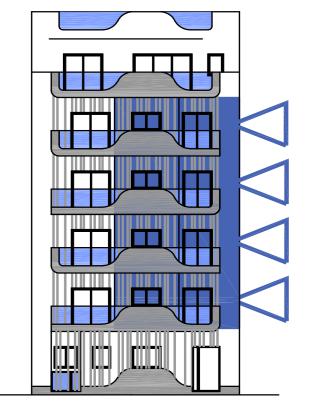

# Apartment Type B From 162.000€

The Type B apartments feature a modern minimalist style, characterized by clean lines, elegance, and a light, neutral color scheme. They feature 1 bedroom, 1 bathroom and a balcony. There are 4 Type B units in Edificio Neptuno, in floors 1 to 4. Starting at 162.000€ and up to 168.100,00€.

TYPE B

\*The floorplans and images displayed on this document are purely informational and have no contractual value.

Community Solarium  $\rightarrow$ 

NEPTUNO

costablancabolig.com

966 27 69 05