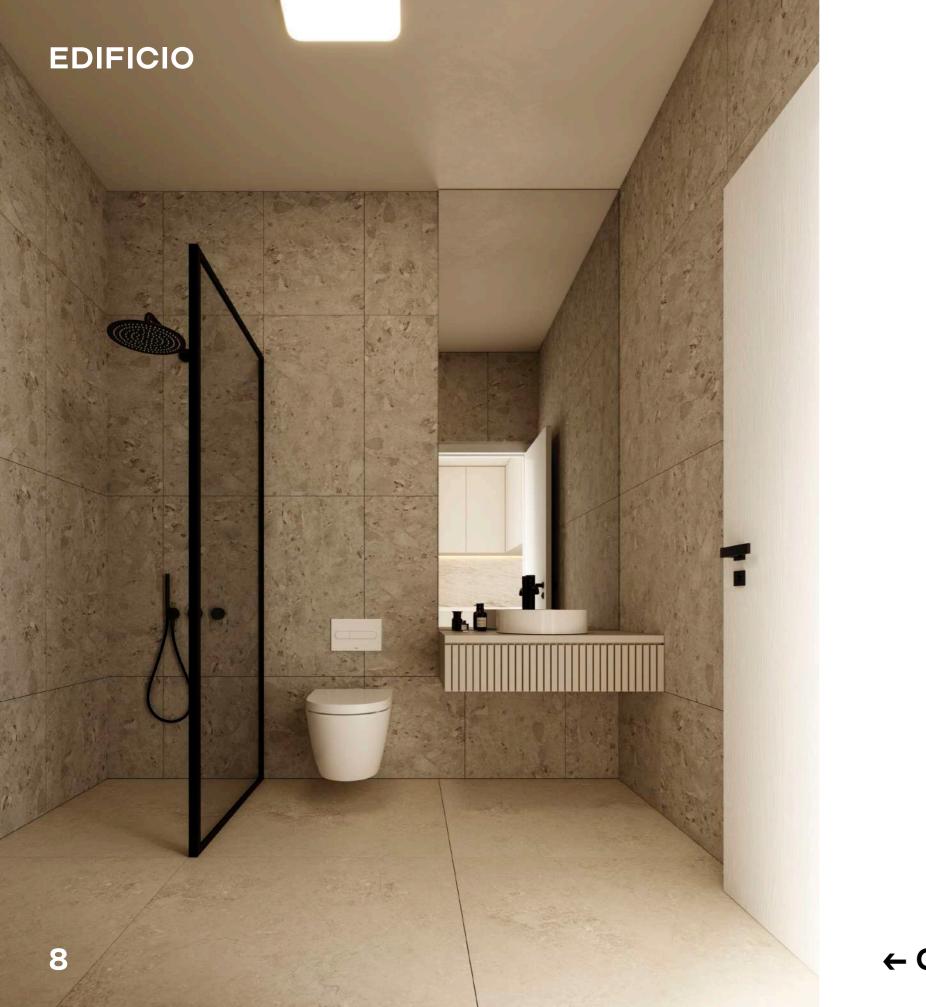

### **EDIFICIO**

BUILD 64,68M2

TERRACE 1,80M2

PATIO 9,57M2

BEDROOMS 2

BATHROOMS 1

COMMUNITY POOL

### **Ground Floor** 199.000€

The ground floor apartment features a modern minimalist style, characterized by clean lines, elegance, and a light, neutral color scheme. It features 2 bedrooms, 1 bathroom and a spacious terrace.

The bedrooms include built-in wardrobes and the master room has access to the patio. The living room features an open plan design and is conected to the spacious kitchen.

The ground floor units has its own access from the street, with an storage room located in the entrance.