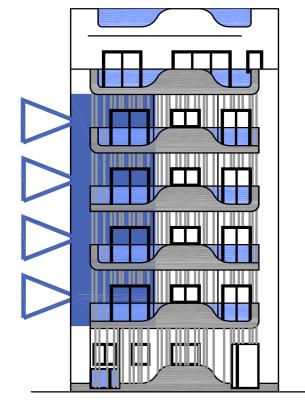

# Apartment Type A From 166.100€

The Type A apartments feature a modern minimalist style, characterized by clean lines, elegance, and a light, neutral color scheme. They feature 1 bedroom, 1 bathroom and a balcony. There are 4 Type A units in Edificio Neptuno, in floors 1 to 4. Starting at 166.100€ and up to 172.200,00€.

# Apartment Type B From 162.000€

The Type B apartments feature a modern minimalist style, characterized by clean lines, elegance, and a light, neutral color scheme. They feature 1 bedroom, 1 bathroom and a balcony. There are 4 Type B units in Edificio Neptuno, in floors 1 to 4. Starting at 162.000€ and up to 168.100,00€.