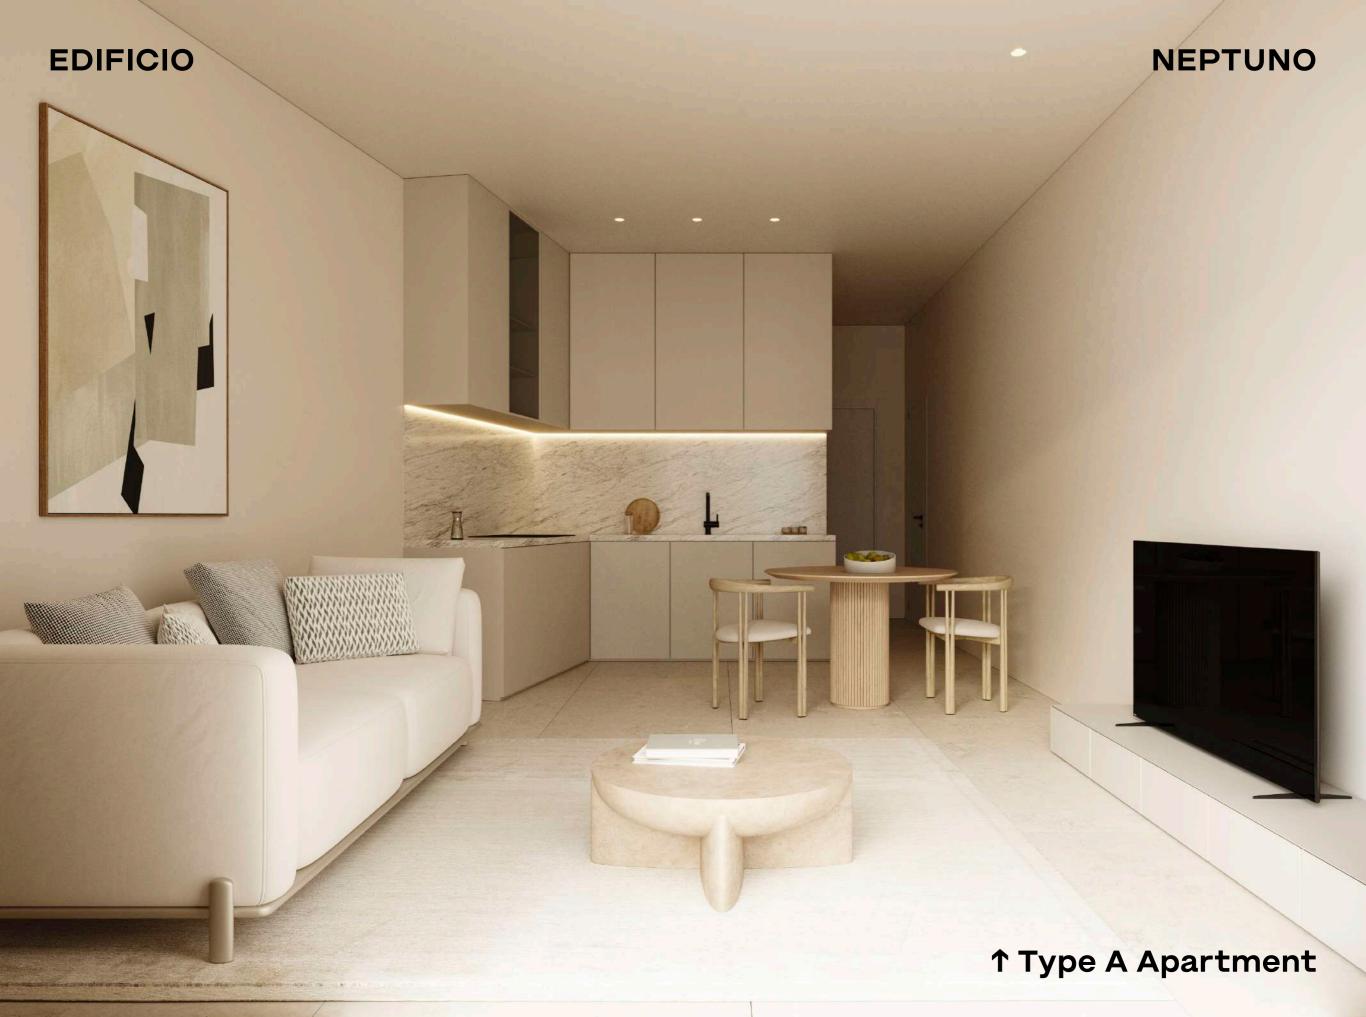

# Apartment Type A From 166.100€

The Type A apartments feature a modern minimalist style, characterized by clean lines, elegance, and a light, neutral color scheme. They feature 1 bedroom, 1 bathroom and a balcony. There are 4 Type A units in Edificio Neptuno, in floors 1 to 4. Starting at 166.100€ and up to 172.200,00€.

The bedroom includes a built-in wardrobe. The living room features an open plan design and is conected to the spacious kitchen. There is also access to the balcony from the living room.

**COMPLETION DATE: 9/25** 