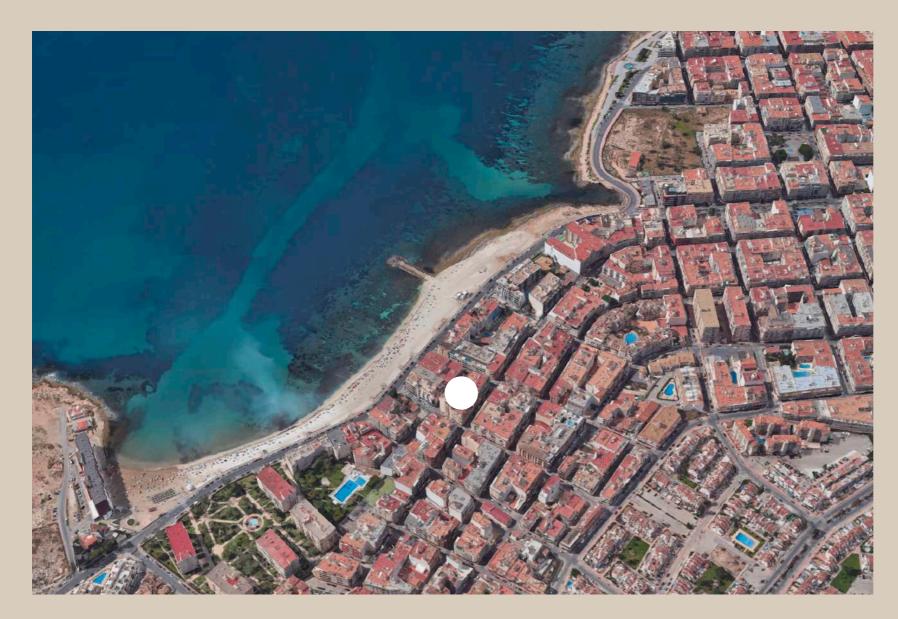

# Where is Edificio Neptuno located?

### Check the location on Google Maps

The project is located in the central Calle Mar Báltico, in Torrevieja. Really close to all amenities and services.

The plot has a north west orientation.

The closest beach, Playa de los Locos in Torrevieja, is just 150m. away, a really short walk.