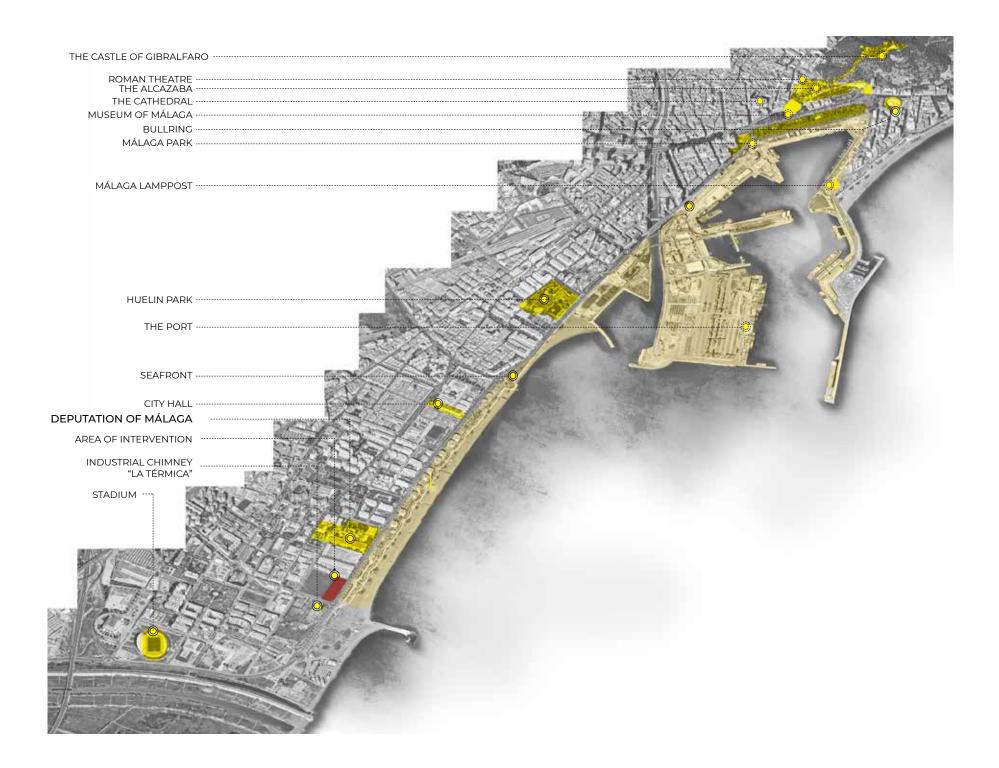

HISTORIC CENTRE

TRAIN STATION 10 min.

> PORT OF MÁLAGA 10 min.

TECHNOLOGY PARK 15 mins

MÁLAGA

TOWERS

ANTONIO BANDERAS PROMENADE

A privileged area of Malaga where you will find green spaces and areas for resting. Perfect for a stroll, doing sport or enjoying yourself in one of its many restaurants by the beach.

#### LOCATION

Málaga Towers is a project designed to be inter-connected with the city for maximum convenience. Easily accessible, only 10 minutes from the main port and airport alike. A privileged area of Malaga that is in full expansion having elite sport facilities, hospitals, schools, universities, as well as plentiful open air spaces for recreation, outdoor sports, and the idyllic southern climate. At our very doorstep, athe newly surfaced Antonio Banderas promenade with integrated playgrounds and fixed excercise machines offering residents various leisure options.

- International airport 10 min.
- Port of Malaga 10 min.
- Cruise terminal and marina 15 min.
- AVE and Cercanías Station 10 min.
- Technology Park (PTA) 15 min.
- Historic center 15 min.
- Sports Palace 3 min.
- Quirón Hospital 3 mins.15 min.