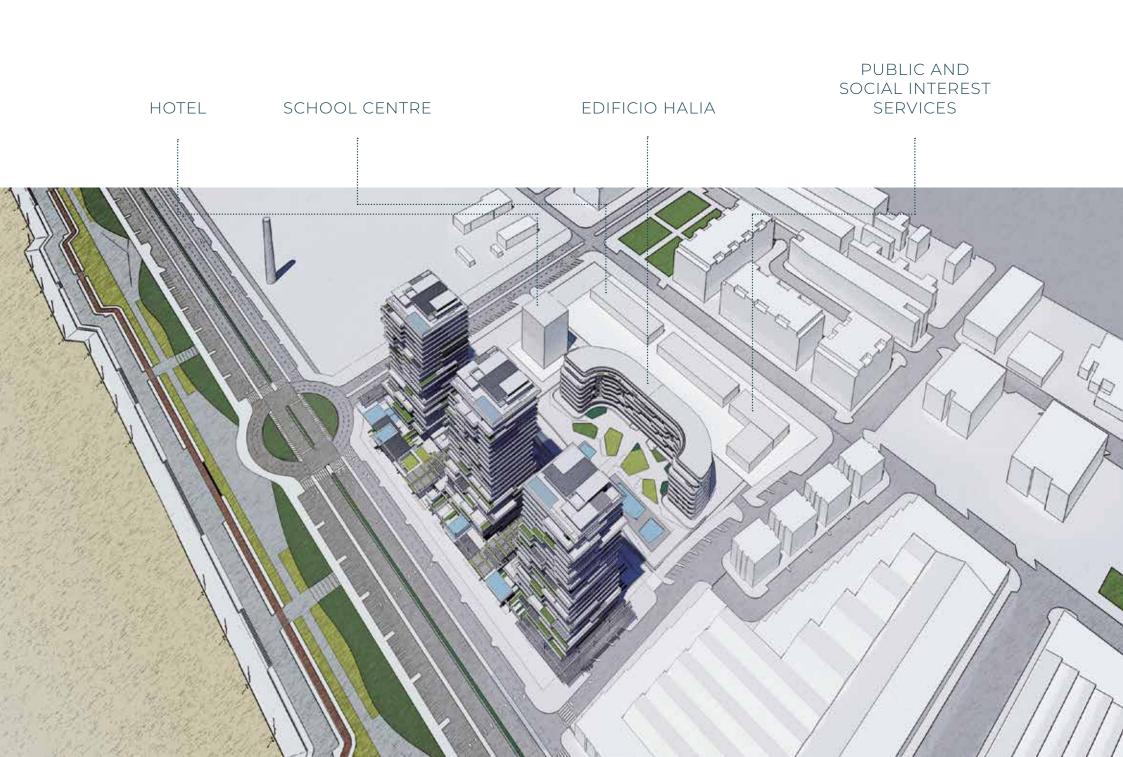

#### THE PROJECT

#### LEADING THE RENAISSANCE OF MALAGA

Metrovacesa and Sierra Blanca Estates join forces creating the most avant-garde project in Spain and beyond. THREE TOWERS WITH A FOOTPRINT OF 26X26 METERS EACH

58,368 SQUARE METERS OF CONSTRUCTION

HOMES RANGING FROM 1 TO 4 BEDROOMS

SEA

VILLA INTEGRATED INTO A HIGH-RISE APTARTMENT FORMAT