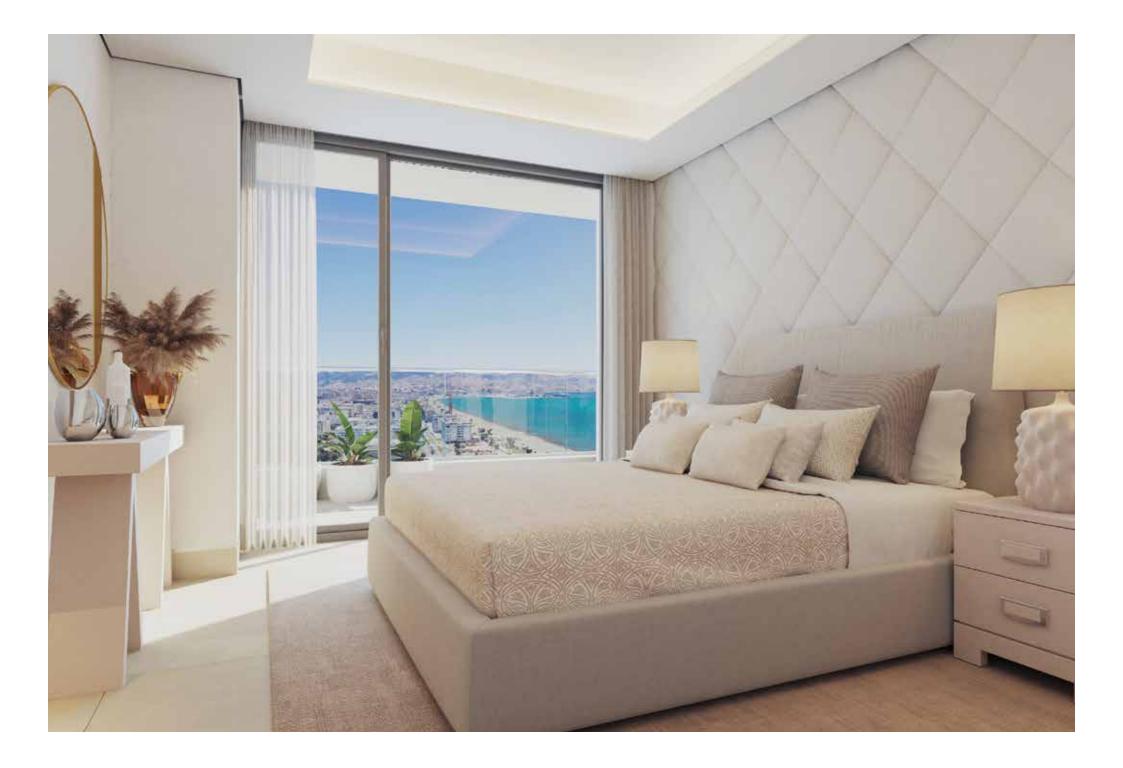

#### MARKET STATUS

The proposal involves the construction of three towers each built on a space measuring 26x26 metres, which will provide a total of 58,368 square metres of construction. 22 floors with sea views and an interior space of between 45 to 100 square meters which gives the apartments an indescribable feeling of spaciousness. Homes ranging from 1 to 4 bedrooms, facing the Mediterranean Sea, with the qualities inherent to a luxury villa and the amenities of an apartment. THE THREE TOWERS RISE LIKE GUARDIANS, WATCHING OVER MALAGA WITH THEIR GAZE FASTENED ON THE SEA.

HOMES RANGING FROM 1 TO 4 BEDROOMS

SEA

VILLA INTEGRATED INTO A HIGH-RISE APTARTMENT FORMAT