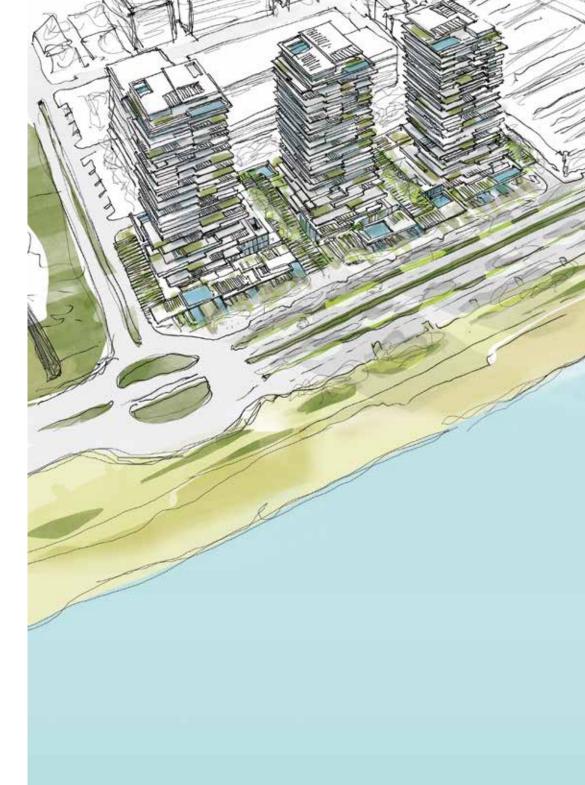

#### MARKET STATUS

The proposal involves the construction of three towers each built on a space measuring 26x26 metres, which will provide a total of 58,368 square metres of construction. 22 floors with sea views and an interior space of between 45 to 100 square meters which gives the apartments an indescribable feeling of spaciousness. Homes ranging from 1 to 4 bedrooms, facing the Mediterranean Sea, with the qualities inherent to a luxury villa and the amenities of an apartment. THE THREE TOWERS RISE LIKE GUARDIANS, WATCHING OVER MALAGA WITH THEIR GAZE FASTENED ON THE SEA.

#### LEADING THE RENAISSANCE OF MALAGA

Metrovacesa and Sierra Blanca Estates join forces creating the most avant-garde project in Spain and beyond. THREE TOWERS WITH A FOOTPRINT OF 26X26 METERS EACH

58,368 SQUARE METERS OF CONSTRUCTION