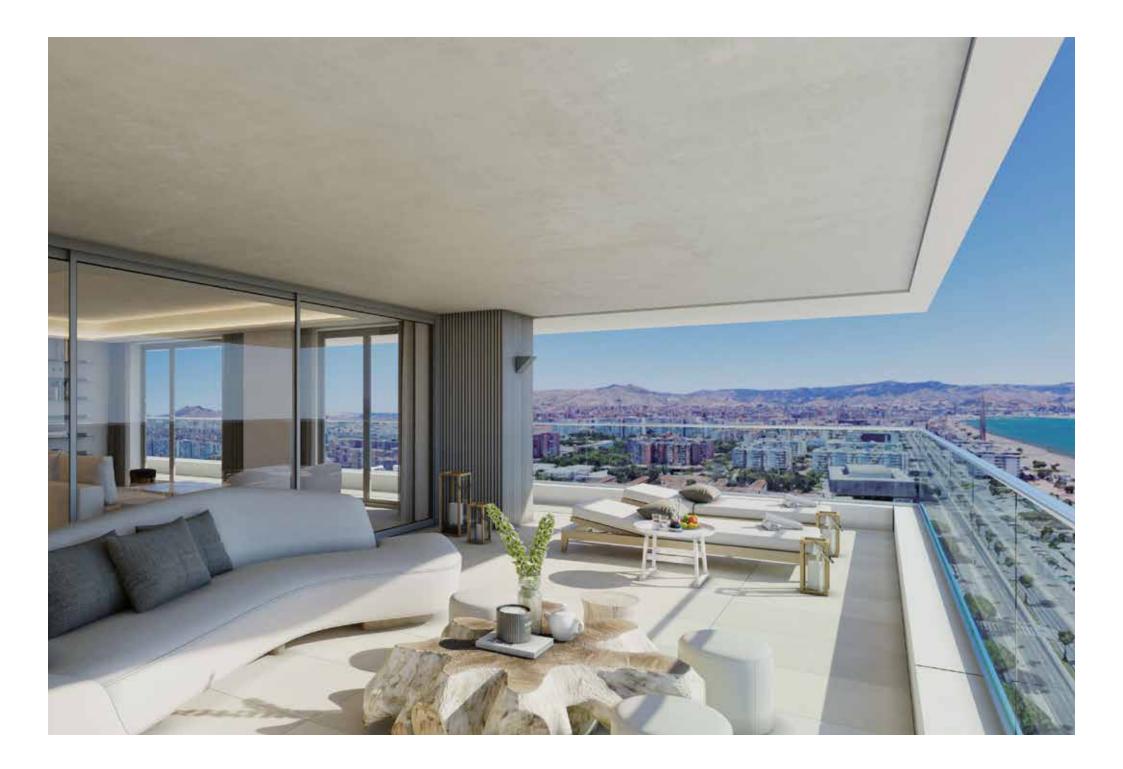

#### MARKET STATUS

The proposal involves the construction of three towers each built on a space measuring 26x26 metres, which will provide a total of 58,368 square metres of construction. 22 floors with sea views and an interior space of between 45 to 100 square meters which gives the apartments an indescribable feeling of spaciousness. Homes ranging from 1 to 4 bedrooms, facing the Mediterranean Sea, with the qualities inherent to a luxury villa and the amenities of an apartment. THE THREE TOWERS RISE LIKE GUARDIANS, WATCHING OVER MALAGA WITH THEIR GAZE FASTENED ON THE SEA.

HOMES RANGING FROM 1 TO 4 BEDROOMS

SEA

VILLA INTEGRATED INTO A HIGH-RISE APTARTMENT FORMAT