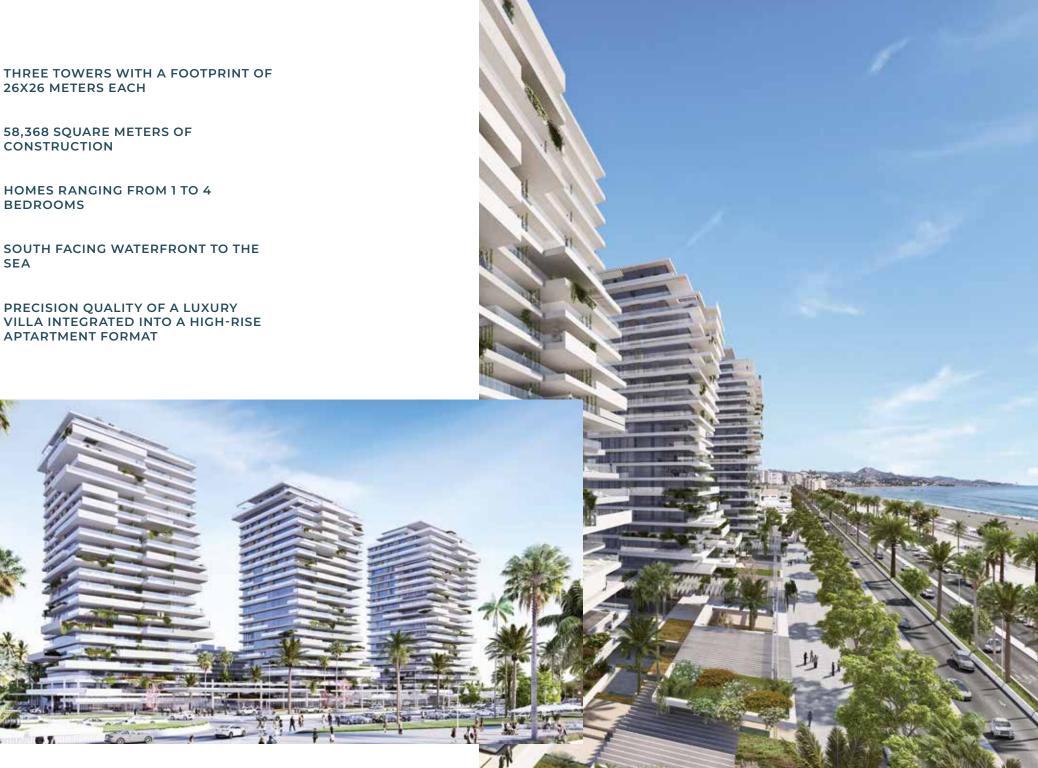

#### MARKET STATUS

The proposal involves the construction of three towers each built on a space measuring 26x26 metres, which will provide a total of 58,368 square metres of construction. 22 floors with sea views and an interior space of between 45 to 100 square meters which gives the apartments an indescribable feeling of spaciousness. Homes ranging from 1 to 4 bedrooms, facing the Mediterranean Sea, with the qualities inherent to a luxury villa and the amenities of an apartment. THE THREE TOWERS RISE LIKE GUARDIANS, WATCHING OVER MALAGA WITH THEIR GAZE FASTENED ON THE SEA.

#### LEADING THE RENAISSANCE OF MALAGA

Metrovacesa and Sierra Blanca Estates join forces creating the most avant-garde project in Spain and beyond. THREE TOWERS WITH A FOOTPRINT OF 26X26 METERS EACH

58,368 SQUARE METERS OF CONSTRUCTION

HOMES RANGING FROM 1 TO 4 BEDROOMS

SEA

VILLA INTEGRATED INTO A HIGH-RISE APTARTMENT FORMAT