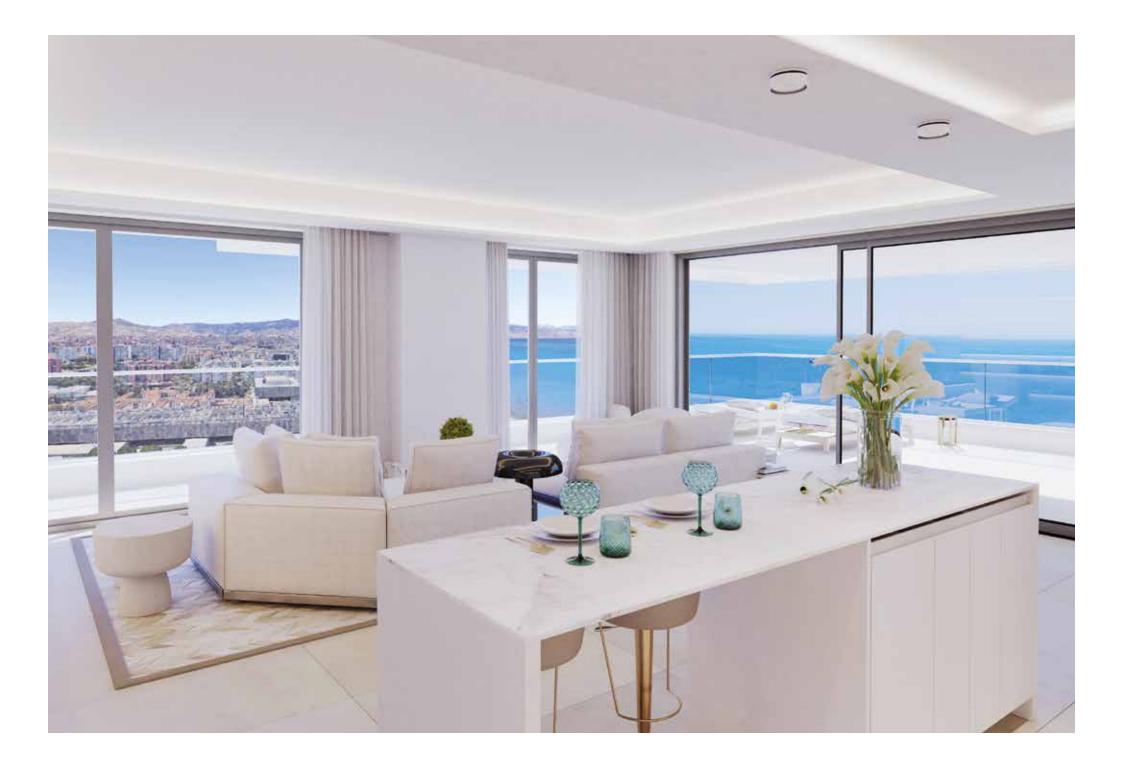

#### MARKET STATUS

The proposal involves the construction of three towers each built on a space measuring 26x26 metres, which will provide a total of 58,368 square metres of construction. 22 floors with sea views and an interior space of between 45 to 100 square meters which gives the apartments an indescribable feeling of spaciousness. Homes ranging from 1 to 4 bedrooms, facing the Mediterranean Sea, with the qualities inherent to a luxury villa and the amenities of an apartment. THE THREE TOWERS RISE LIKE GUARDIANS, WATCHING OVER MALAGA WITH THEIR GAZE FASTENED ON THE SEA.

HOMES RANGING FROM 1 TO 4 BEDROOMS

SEA

VILLA INTEGRATED INTO A HIGH-RISE APTARTMENT FORMAT

#### THE APARTMENTS

LUMINOUS APARTMENTS

-Ò(-

HIGH-GRADE MATERIALS

### QUALITIES

SPACIOUS APARTMENTS