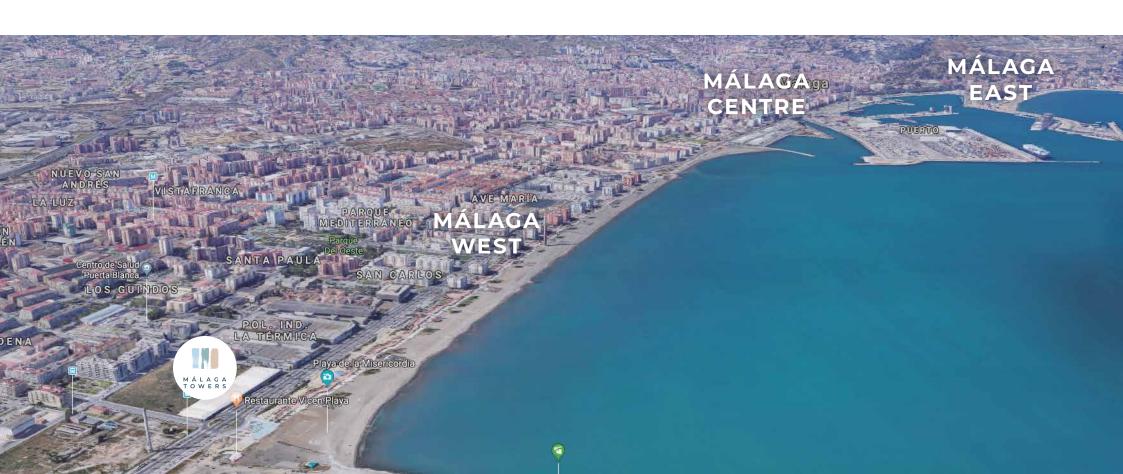

HISTORIC CENTRE

TRAIN STATION 10 min.

> PORT OF MÁLAGA 10 min.

TECHNOLOGY PARK 15 mins

MÁLAGA

TOWERS

ANTONIO BANDERAS PROMENADE

A privileged area of Malaga where you will find green spaces and areas for resting. Perfect for a stroll, doing sport or enjoying yourself in one of its many restaurants by the beach.

#### LOCATION

Málaga Towers is a project designed to be inter-connected with the city for maximum convenience. Easily accessible, only 10 minutes from the main port and airport alike. A privileged area of Malaga that is in full expansion having elite sport facilities, hospitals, schools, universities, as well as plentiful open air spaces for recreation, outdoor sports, and the idyllic southern climate. At our very doorstep, athe newly surfaced Antonio Banderas promenade with integrated playgrounds and fixed excercise machines offering residents various leisure options.

- International airport 10 min.
- Port of Malaga 10 min.
- Cruise terminal and marina 15 min.
- AVE and Cercanías Station 10 min.
- Technology Park (PTA) 15 min.
- Historic center 15 min.
- Sports Palace 3 min.
- Quirón Hospital 3 mins.15 min.