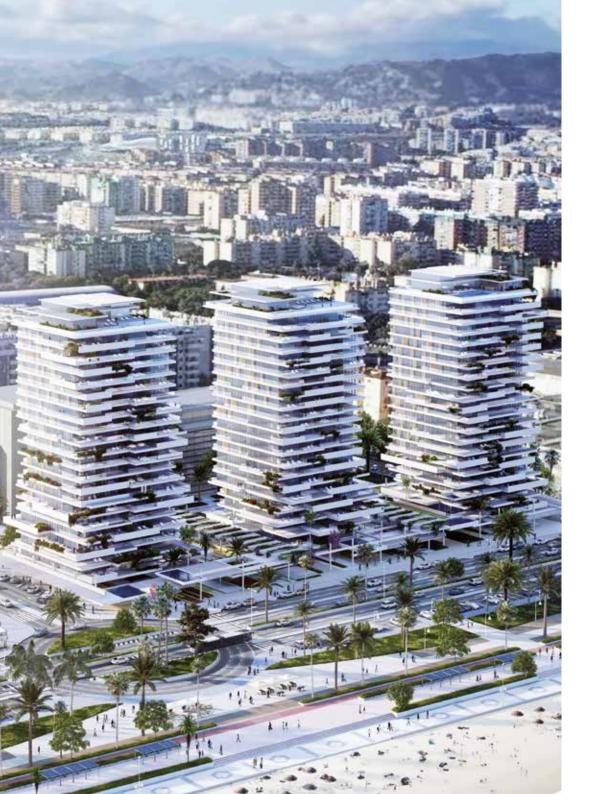

#### MARKET STATUS

The proposal involves the construction of three towers each built on a space measuring 26x26 metres, which will provide a total of 58,368 square metres of construction. 22 floors with sea views and an interior space of between 45 to 100 square meters which gives the apartments an indescribable feeling of spaciousness. Homes ranging from 1 to 4 bedrooms, facing the Mediterranean Sea, with the qualities inherent to a luxury villa and the amenities of an apartment. THE THREE TOWERS RISE LIKE GUARDIANS, WATCHING OVER MALAGA WITH THEIR GAZE FASTENED ON THE SEA.

#### LEADING THE RENAISSANCE OF MALAGA

Metrovacesa and Sierra Blanca Estates join forces creating the most avant-garde project in Spain and beyond. THREE TOWERS WITH A FOOTPRINT OF 26X26 METERS EACH

58,368 SQUARE METERS OF CONSTRUCTION