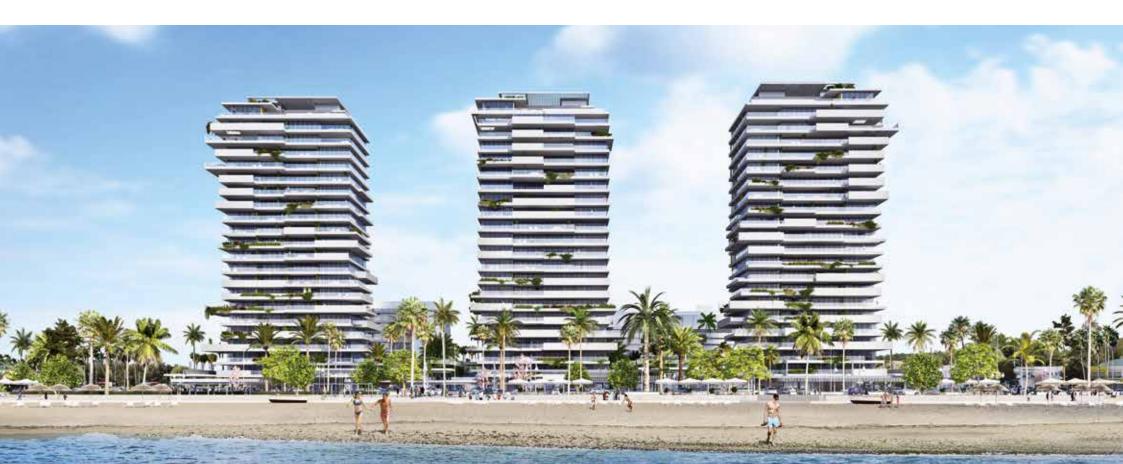

#### MARKET STATUS

The proposal involves the construction of three towers each built on a space measuring 26x26 metres, which will provide a total of 58,368 square metres of construction. 22 floors with sea views and an interior space of between 45 to 100 square meters which gives the apartments an indescribable feeling of spaciousness. Homes ranging from 1 to 4 bedrooms, facing the Mediterranean Sea, with the qualities inherent to a luxury villa and the amenities of an apartment. THE THREE TOWERS RISE LIKE GUARDIANS, WATCHING OVER MALAGA WITH THEIR GAZE FASTENED ON THE SEA.

#### LEADING THE RENAISSANCE OF MALAGA

Metrovacesa and Sierra Blanca Estates join forces creating the most avant-garde project in Spain and beyond. THREE TOWERS WITH A FOOTPRINT OF 26X26 METERS EACH

58,368 SQUARE METERS OF CONSTRUCTION

HOMES RANGING FROM 1 TO 4 BEDROOMS

SEA

VILLA INTEGRATED INTO A HIGH-RISE APTARTMENT FORMAT