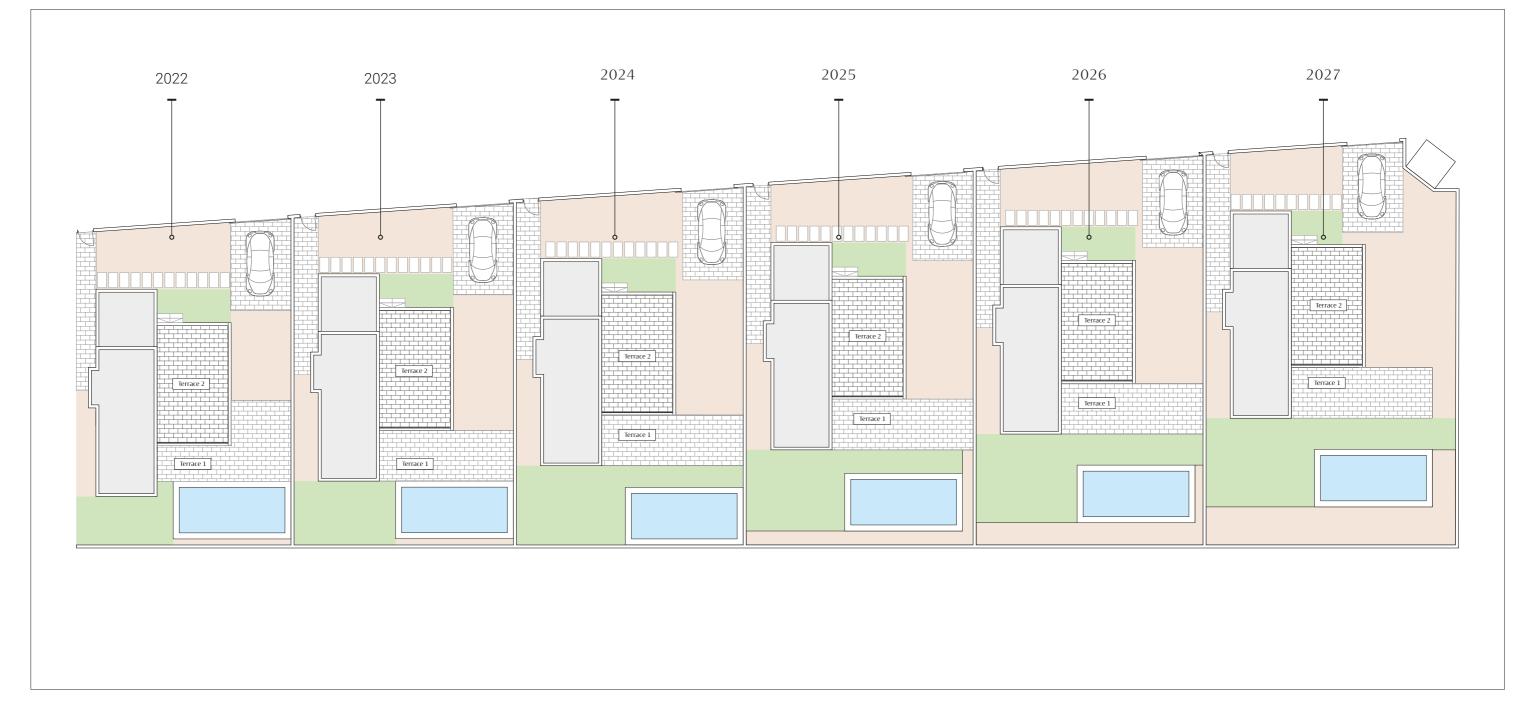

#### La Finca Golf Villas Gante - Plot R20

Features

Private parking

🛱 3 Bedrooms 🎇 Private pool (21m2) 🛕 2 Bathrooms

| Num       | 2022   | 2023   | 2024   | 2025   | 2026   | 2027   |
|-----------|--------|--------|--------|--------|--------|--------|
| Plot      | 308    | 329    | 356    | 372    | 388    | 435    |
| Terrace 1 | 37,70  | 30,60  | 32,20  | 32,20  | 32,20  | 32,20  |
| Terrace 2 | 36,30  | 36,30  | 36,30  | 36,30  | 36,30  | 36,30  |
| Gardens   | 113,00 | 134,00 | 159,00 | 176,00 | 191,00 | 239,00 |