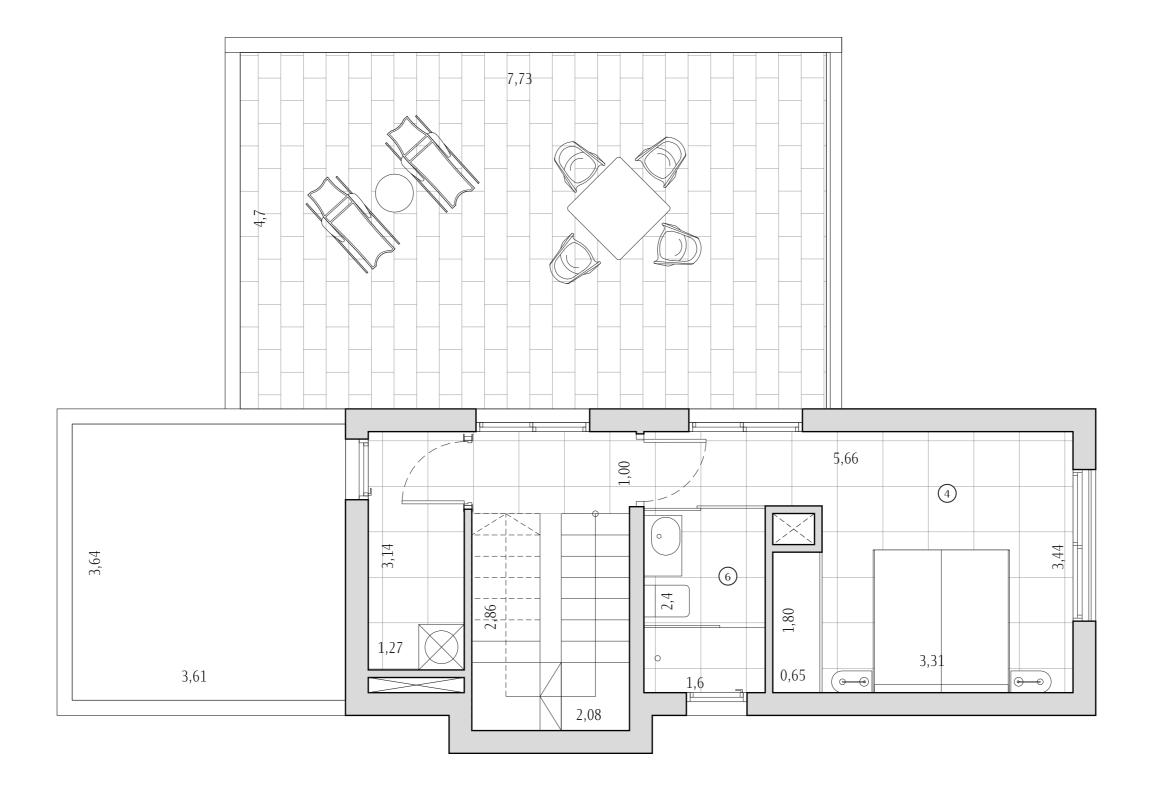

## La Finca Golf Villas Gante

## 2/2

#### First floor Villa Gante

**当** 3 **点** 2

| n. di      | 121 20 |
|------------|--------|
| Built area | 131,20 |

| 1 | Kitchen-Living | 40,30 |
|---|----------------|-------|
| 2 | Bedroom 1      | 11,00 |
| 3 | Bedroom 2      | 11,25 |
| 4 | Bedroom 3      | 14,95 |
| 5 | Bathroom 1     | 4,30  |
| 6 | Bathroom 2     | 3,90  |
| 7 | Hall           | 3,50  |
| 8 | Corridor       | 2,25  |

All measures are expressed in M2.

PATRIMI

Legal Notice: Standard floor plan, which does not include the common use areas. Each residence has its own floor plan, which may vary slightly from the standard one. The furniture and household items that appear in the plan are merely for decorative purposes. This is not a contractual document. This plan can be modified by the Project Management Team according to construction or design needs.

| Scale | 1:50 |
|-------|------|
|       | A3   |