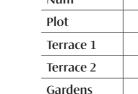

#### La Finca Golf Villas Gante - Plot R20

Features

Private parking

🛱 3 Bedrooms 🎇 Private pool (21m2) 🛕 2 Bathrooms

| Num       | 2022   | 2023   | 2024   | 2025   | 2026   | 2027   |
|-----------|--------|--------|--------|--------|--------|--------|
| Plot      | 308    | 329    | 356    | 372    | 388    | 435    |
| Terrace 1 | 37,70  | 30,60  | 32,20  | 32,20  | 32,20  | 32,20  |
| Terrace 2 | 36,30  | 36,30  | 36,30  | 36,30  | 36,30  | 36,30  |
| Gardens   | 113,00 | 134,00 | 159,00 | 176,00 | 191,00 | 239,00 |