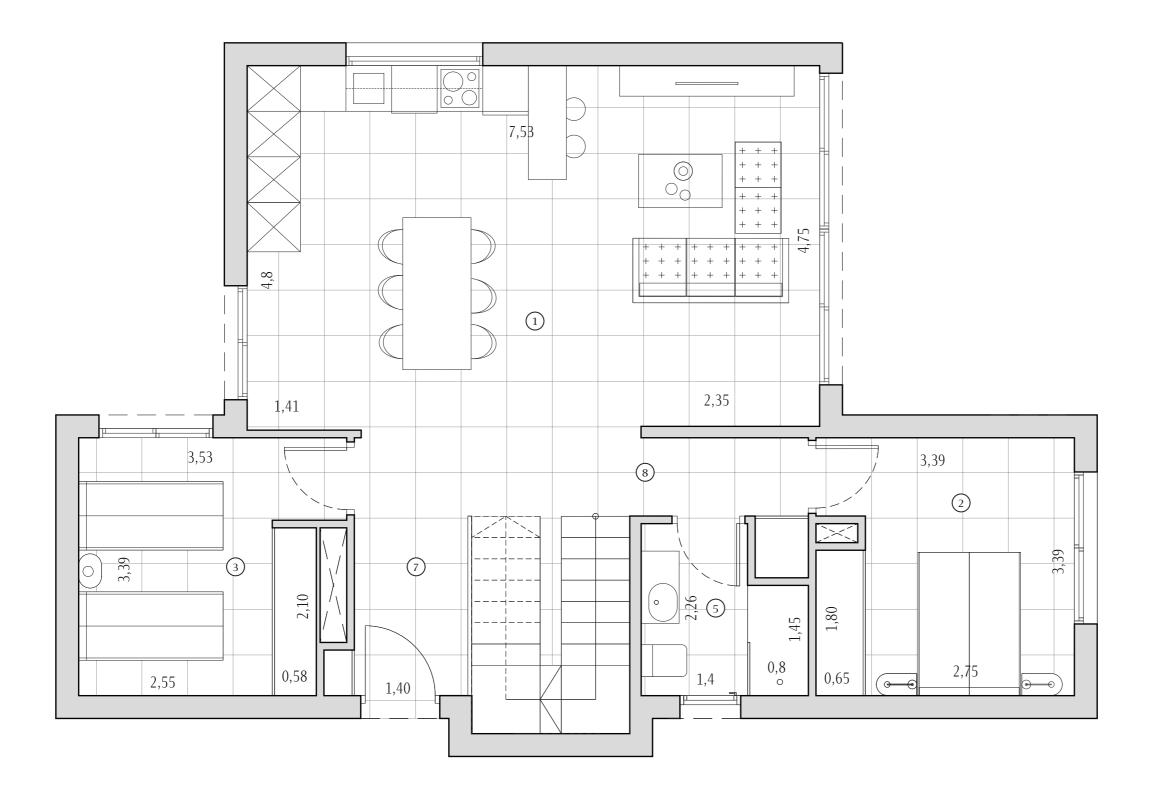

#### **Ground** floor Villa Gante

2

| Built area | 131,20 |
|------------|--------|

| 1 | Kitchen-Living | 40,30 |
|---|----------------|-------|
| 2 | Bedroom 1      | 11,00 |
| 3 | Bedroom 2      | 11,25 |
| 4 | Bedroom 3      | 14,95 |
| 5 | Bathroom 1     | 4,30  |
| 6 | Bathroom 2     | 3,90  |
| 7 | Hall           | 3,50  |
| 8 | Corridor       | 2,25  |