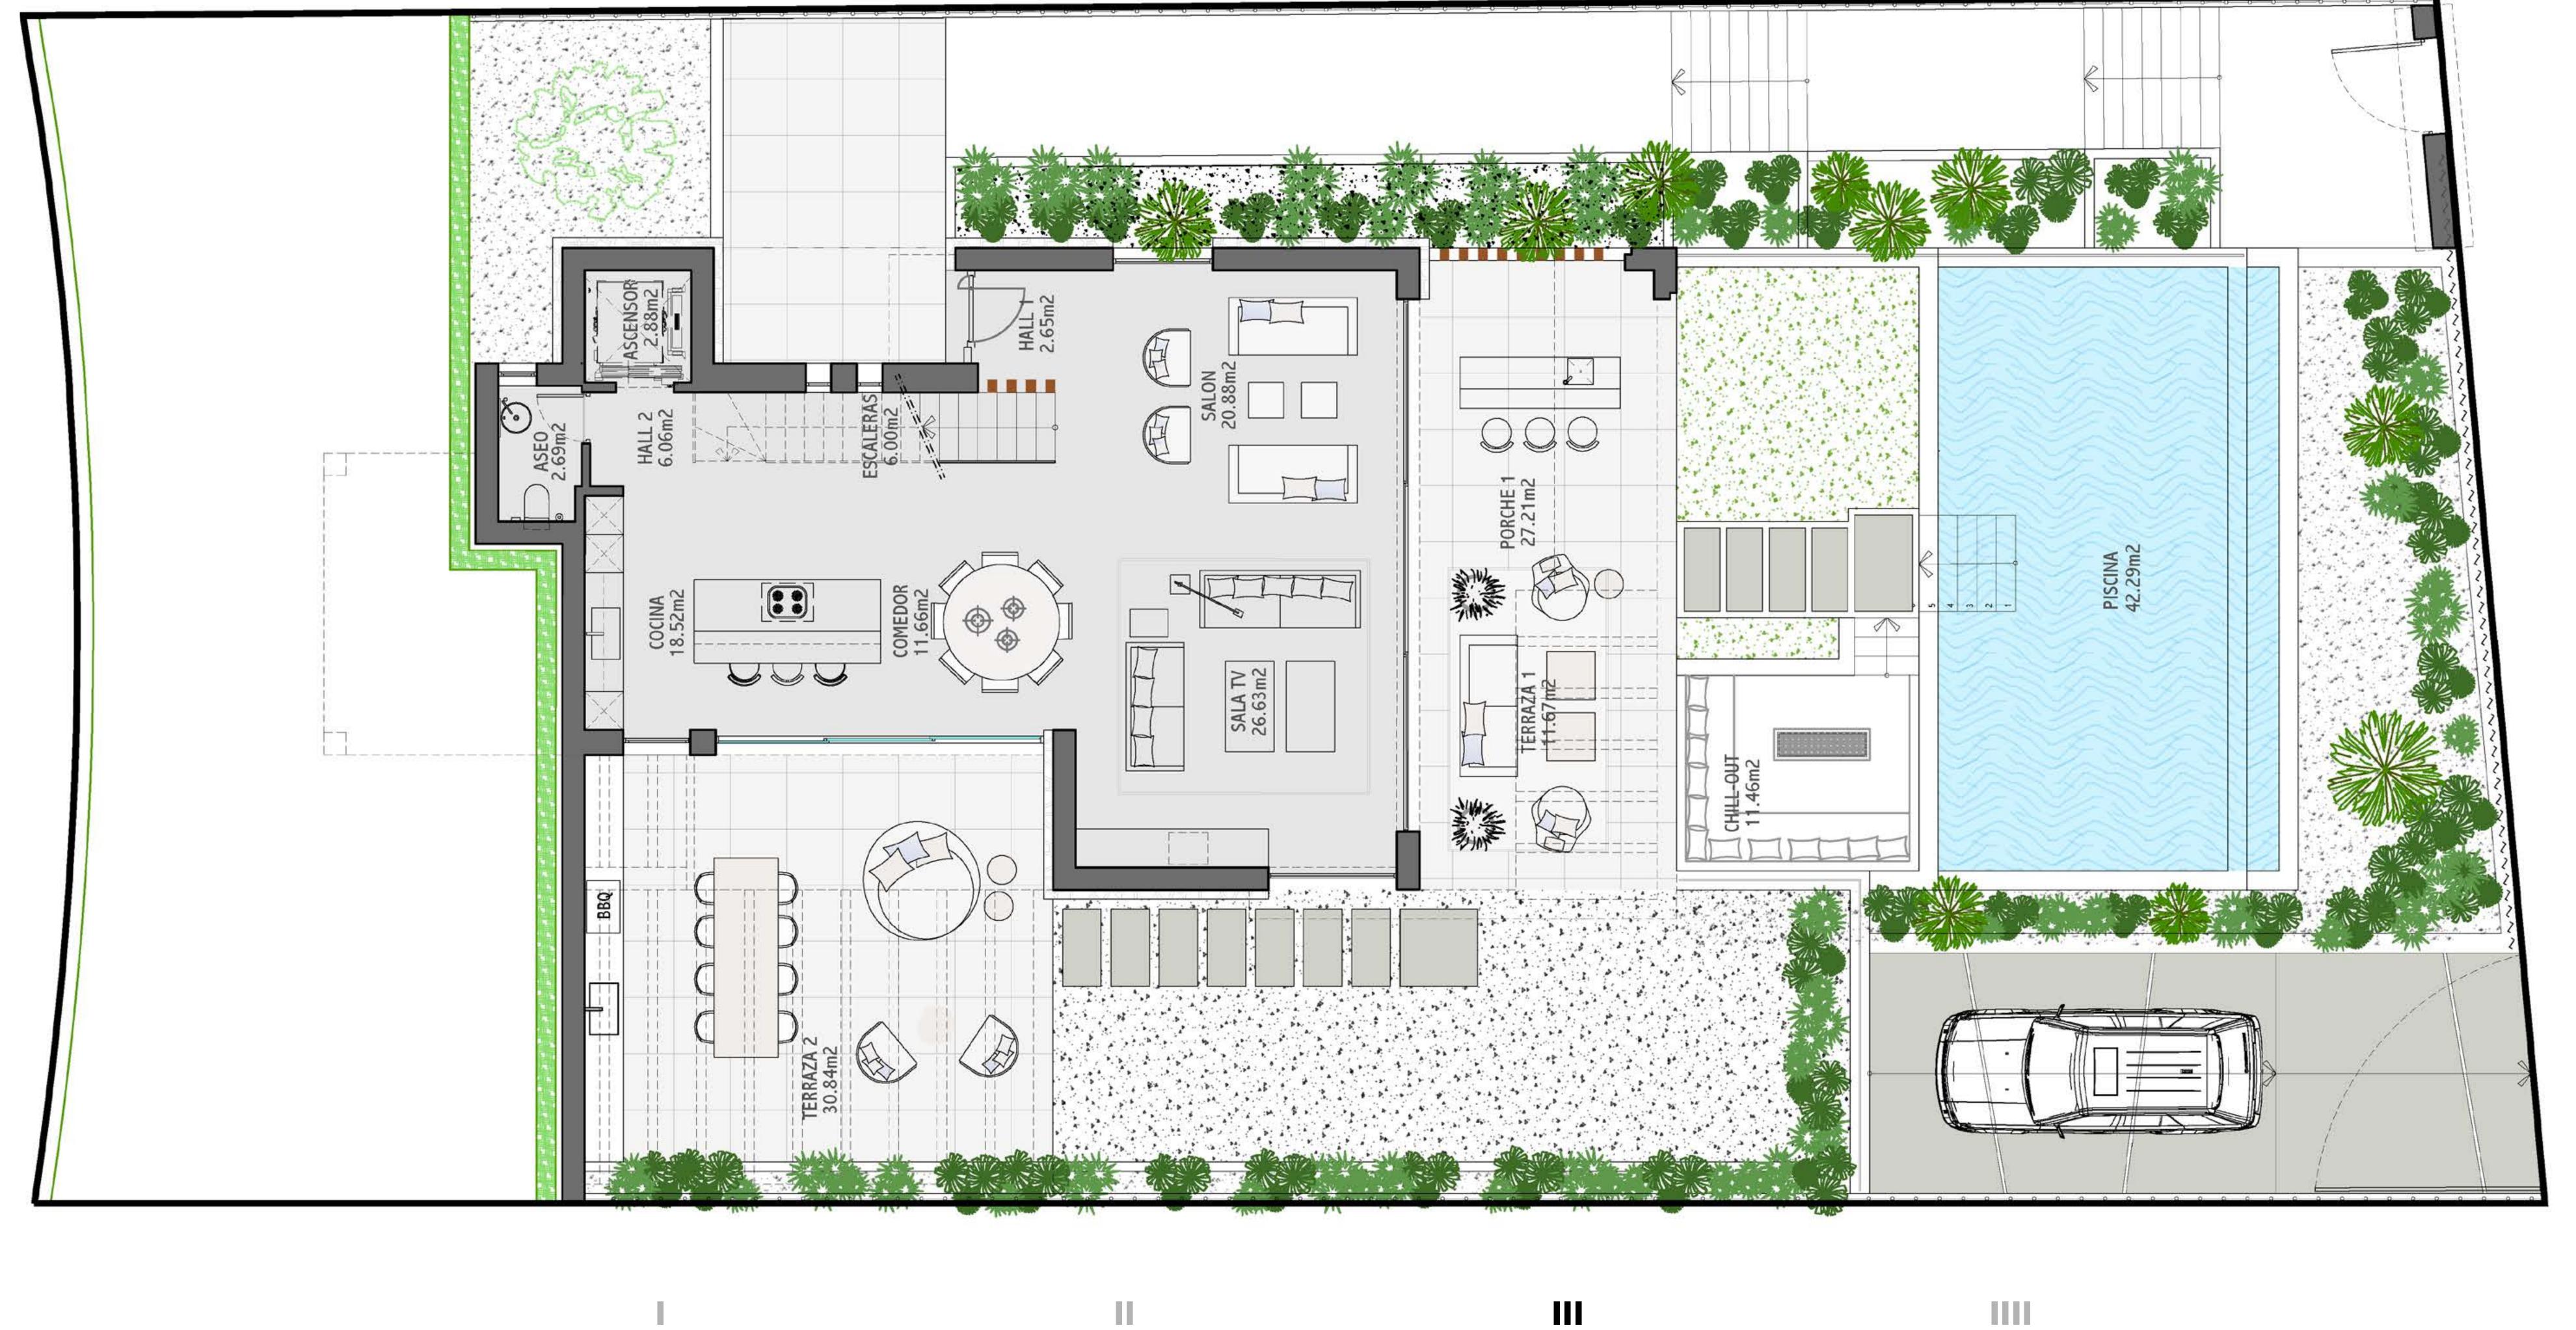

### III VILLA W10

VILLA W08

Total Built Area: 114.30 m<sup>2</sup>
Usable Pool Area: 42.29 m<sup>2</sup>

Usable Terrace Areas 1 and 2:42.51 m<sup>2</sup>

Usable Porch 1 Area: 27.21 m<sup>2</sup>
Usable Chill-Out Area: 11.46 m<sup>2</sup>

# SCENI

The ground floor features a spacious openplan kitchen and living area that opens onto extensive terraces and a chill-out area by the pool.

The upper floor includes a master suite with a private terrace and three additional bedrooms, each with en-suite bathrooms, offering plenty of space for relaxation.