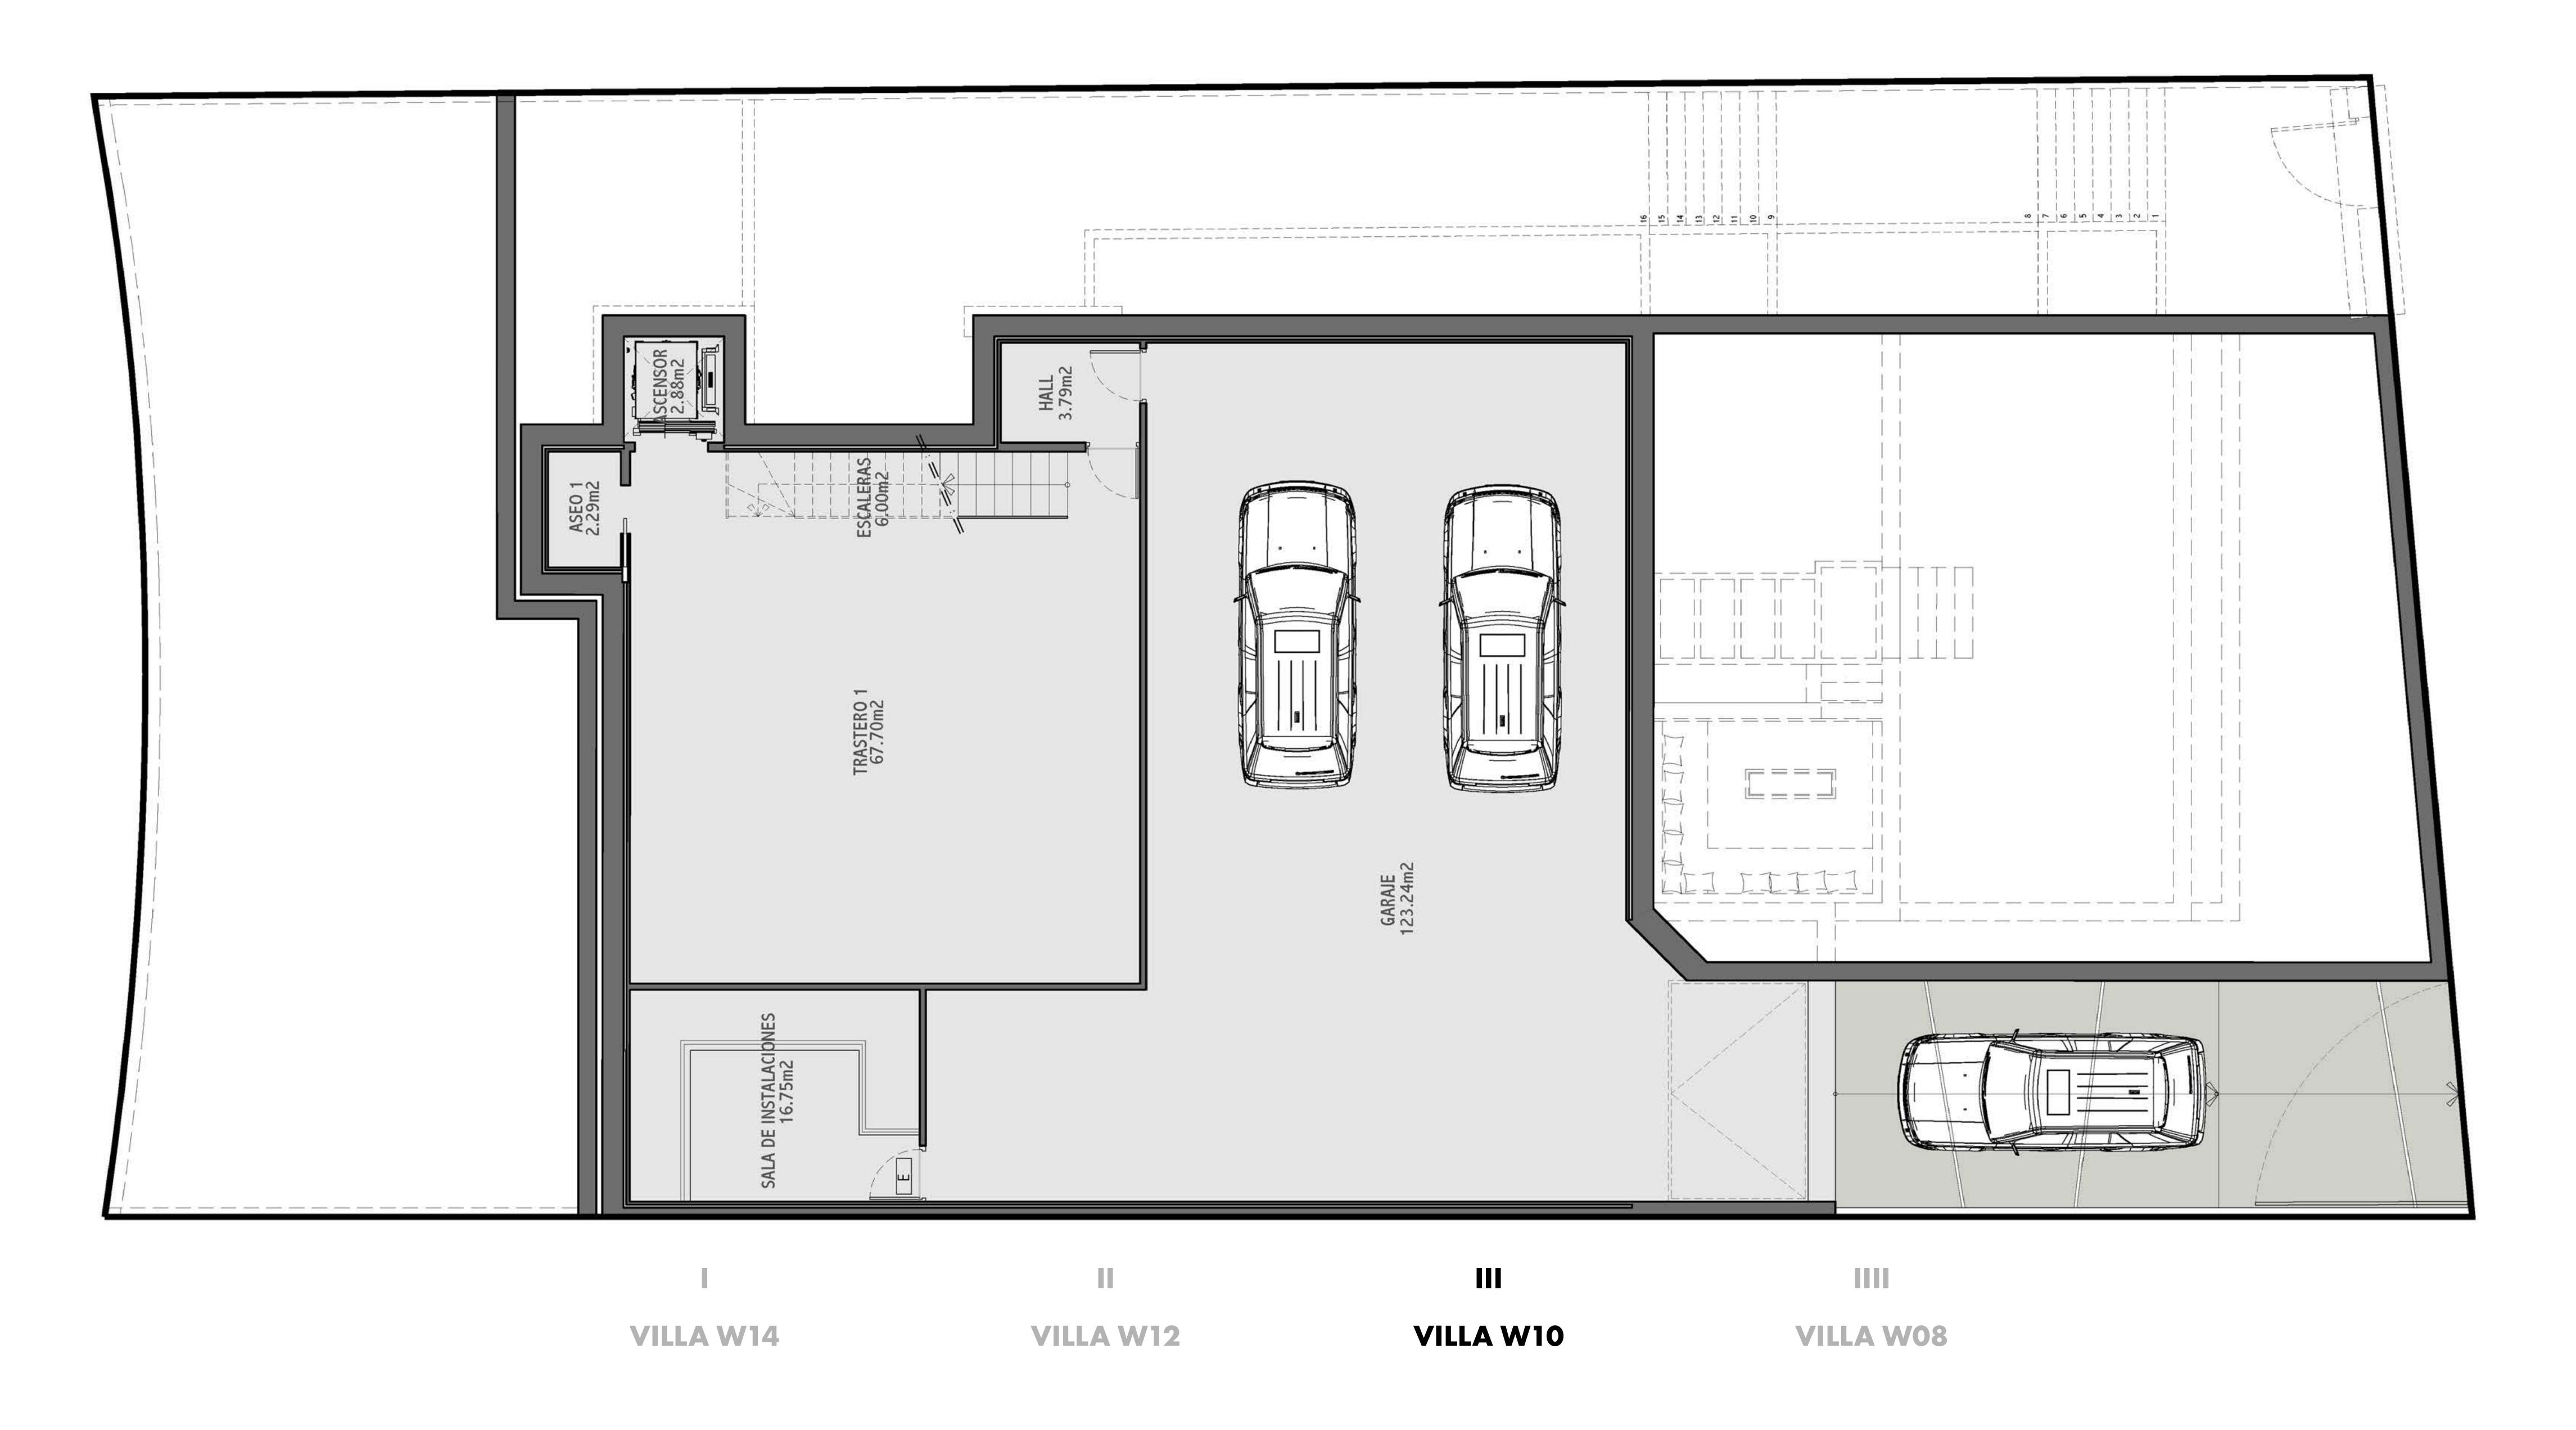

The basement includes a spacious multi-room with a bar, home cinema, and two bedrooms with en-suite bathrooms, all accessible via a private elevator.

It comes with a covered parking space for 3 cars on the groundfloor level.

### BASEMENT

Total Built Area: 268.01 m<sup>2</sup>