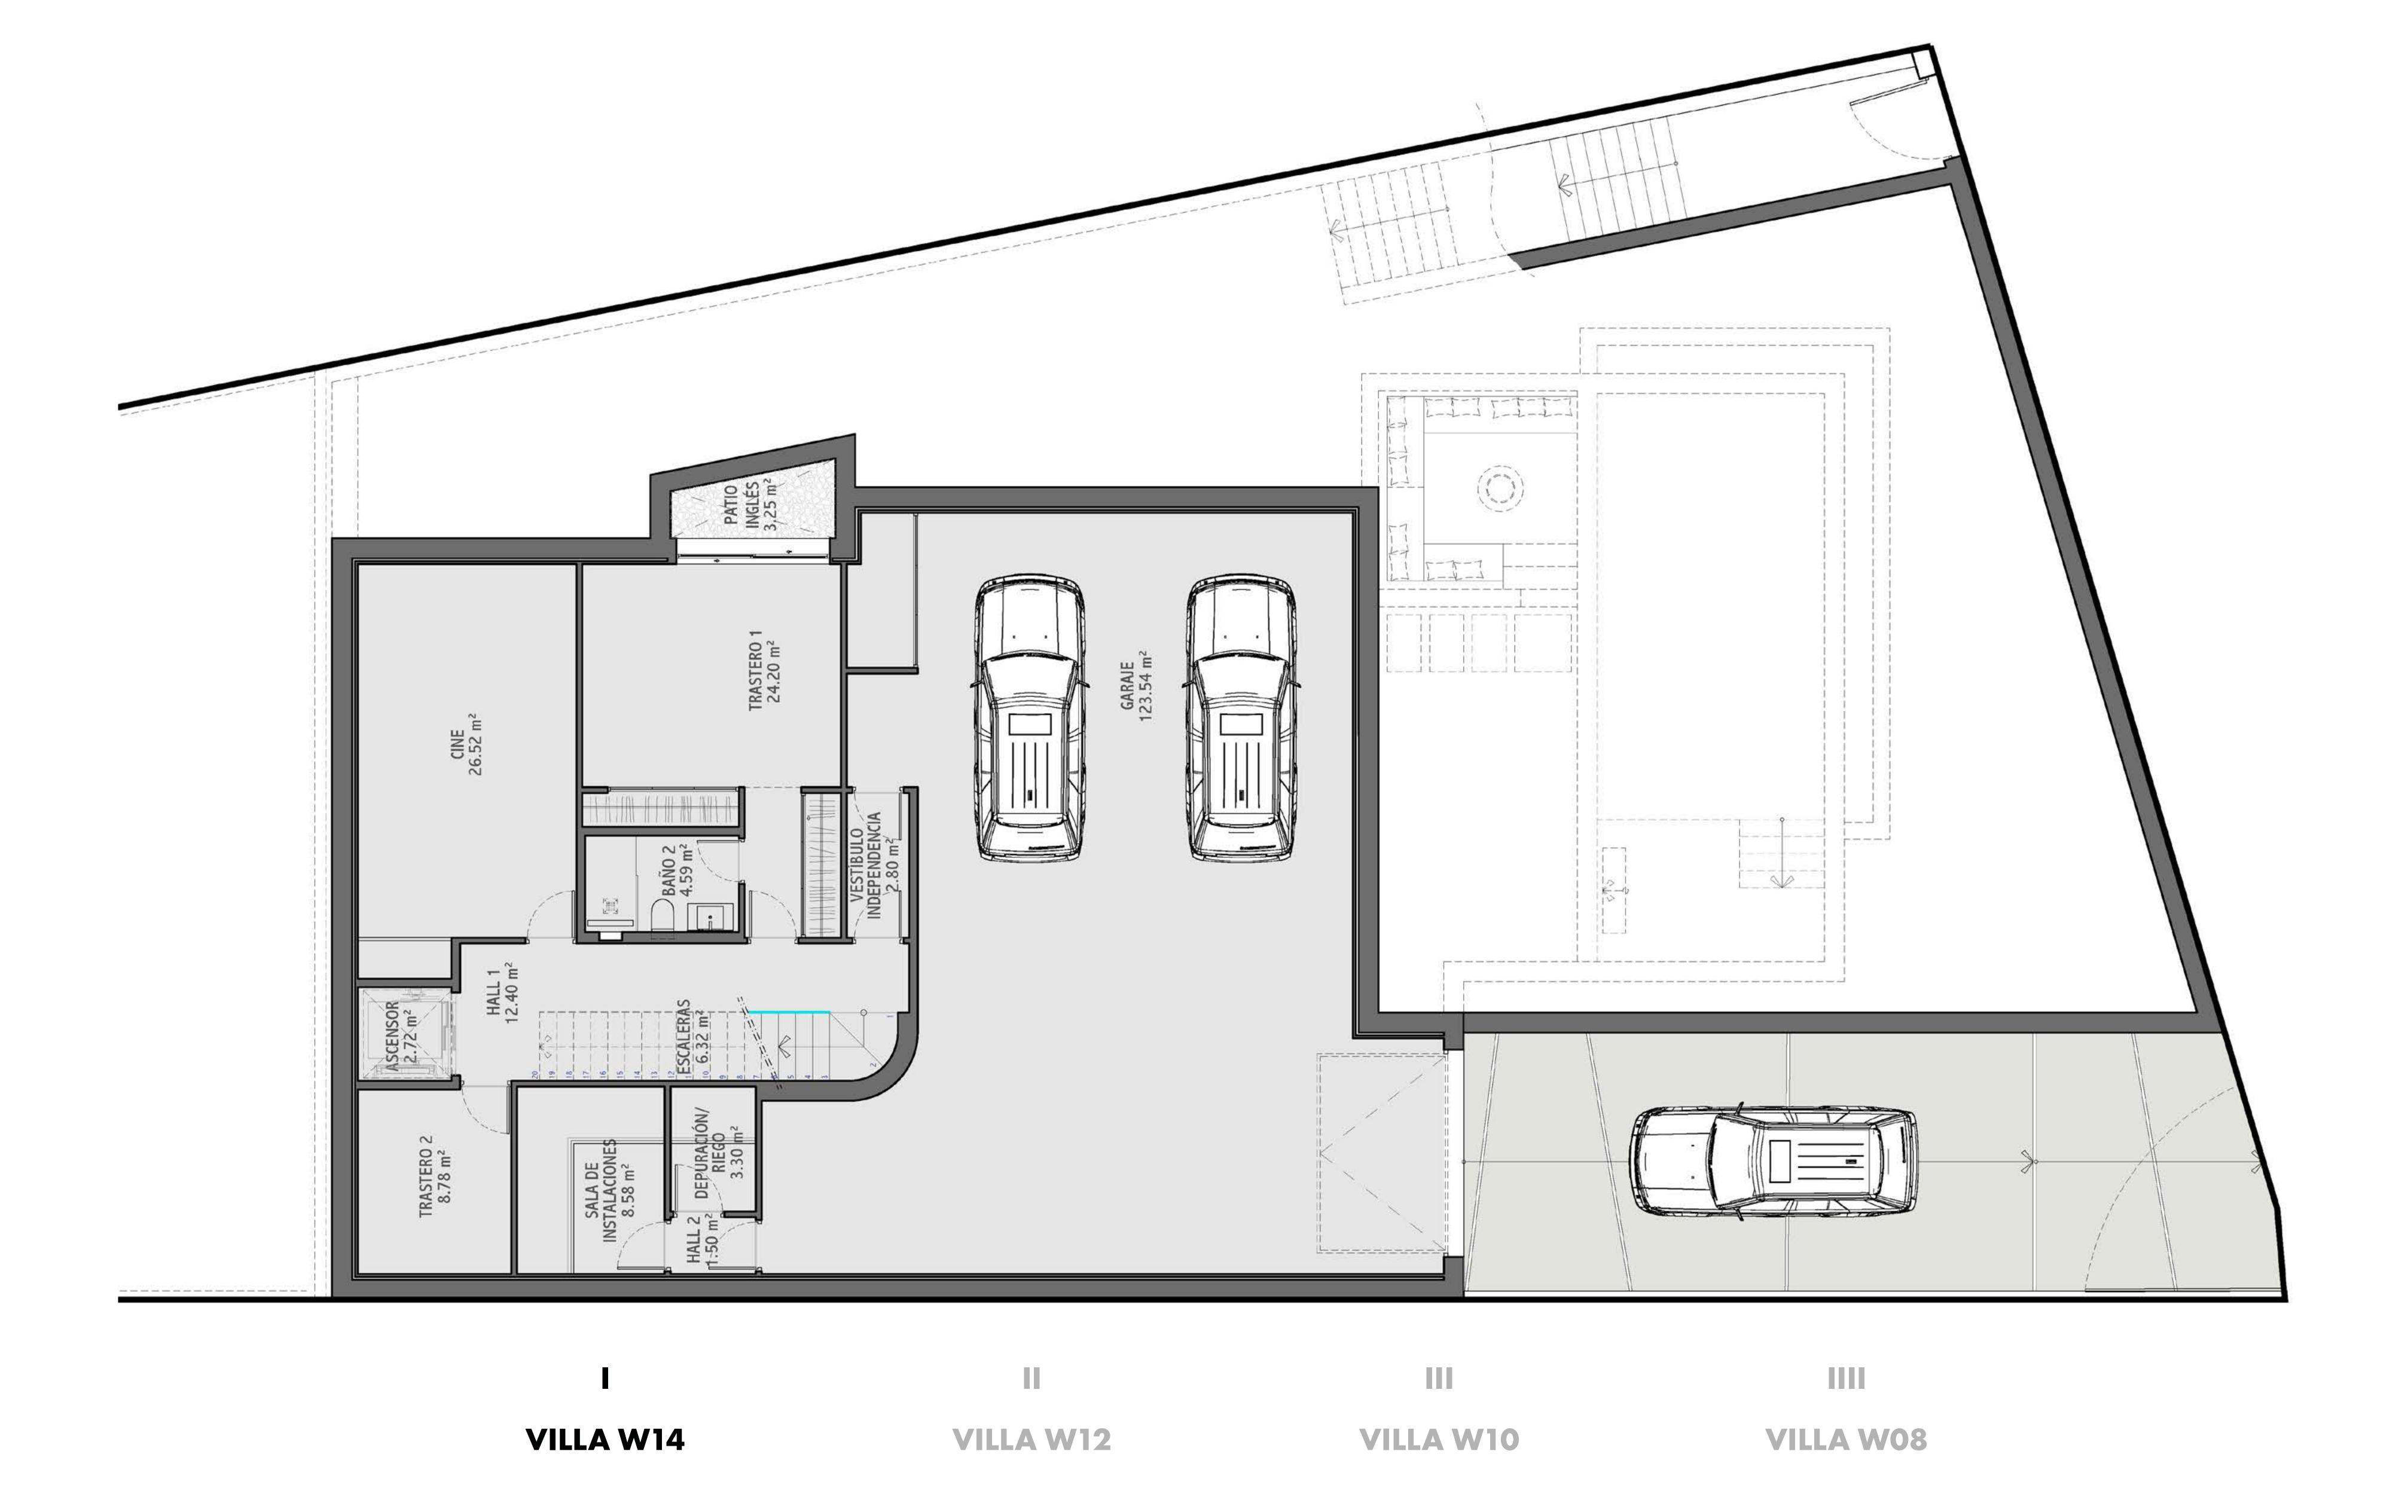

### BASEMENT

Total Built Area: 262.72 m<sup>2</sup>

Usable Porch Areas 1 and 2: 12.37 m<sup>2</sup>

The basement includes a large garage, a cinema room, and multiple storage areas, all connected by a private elevator.