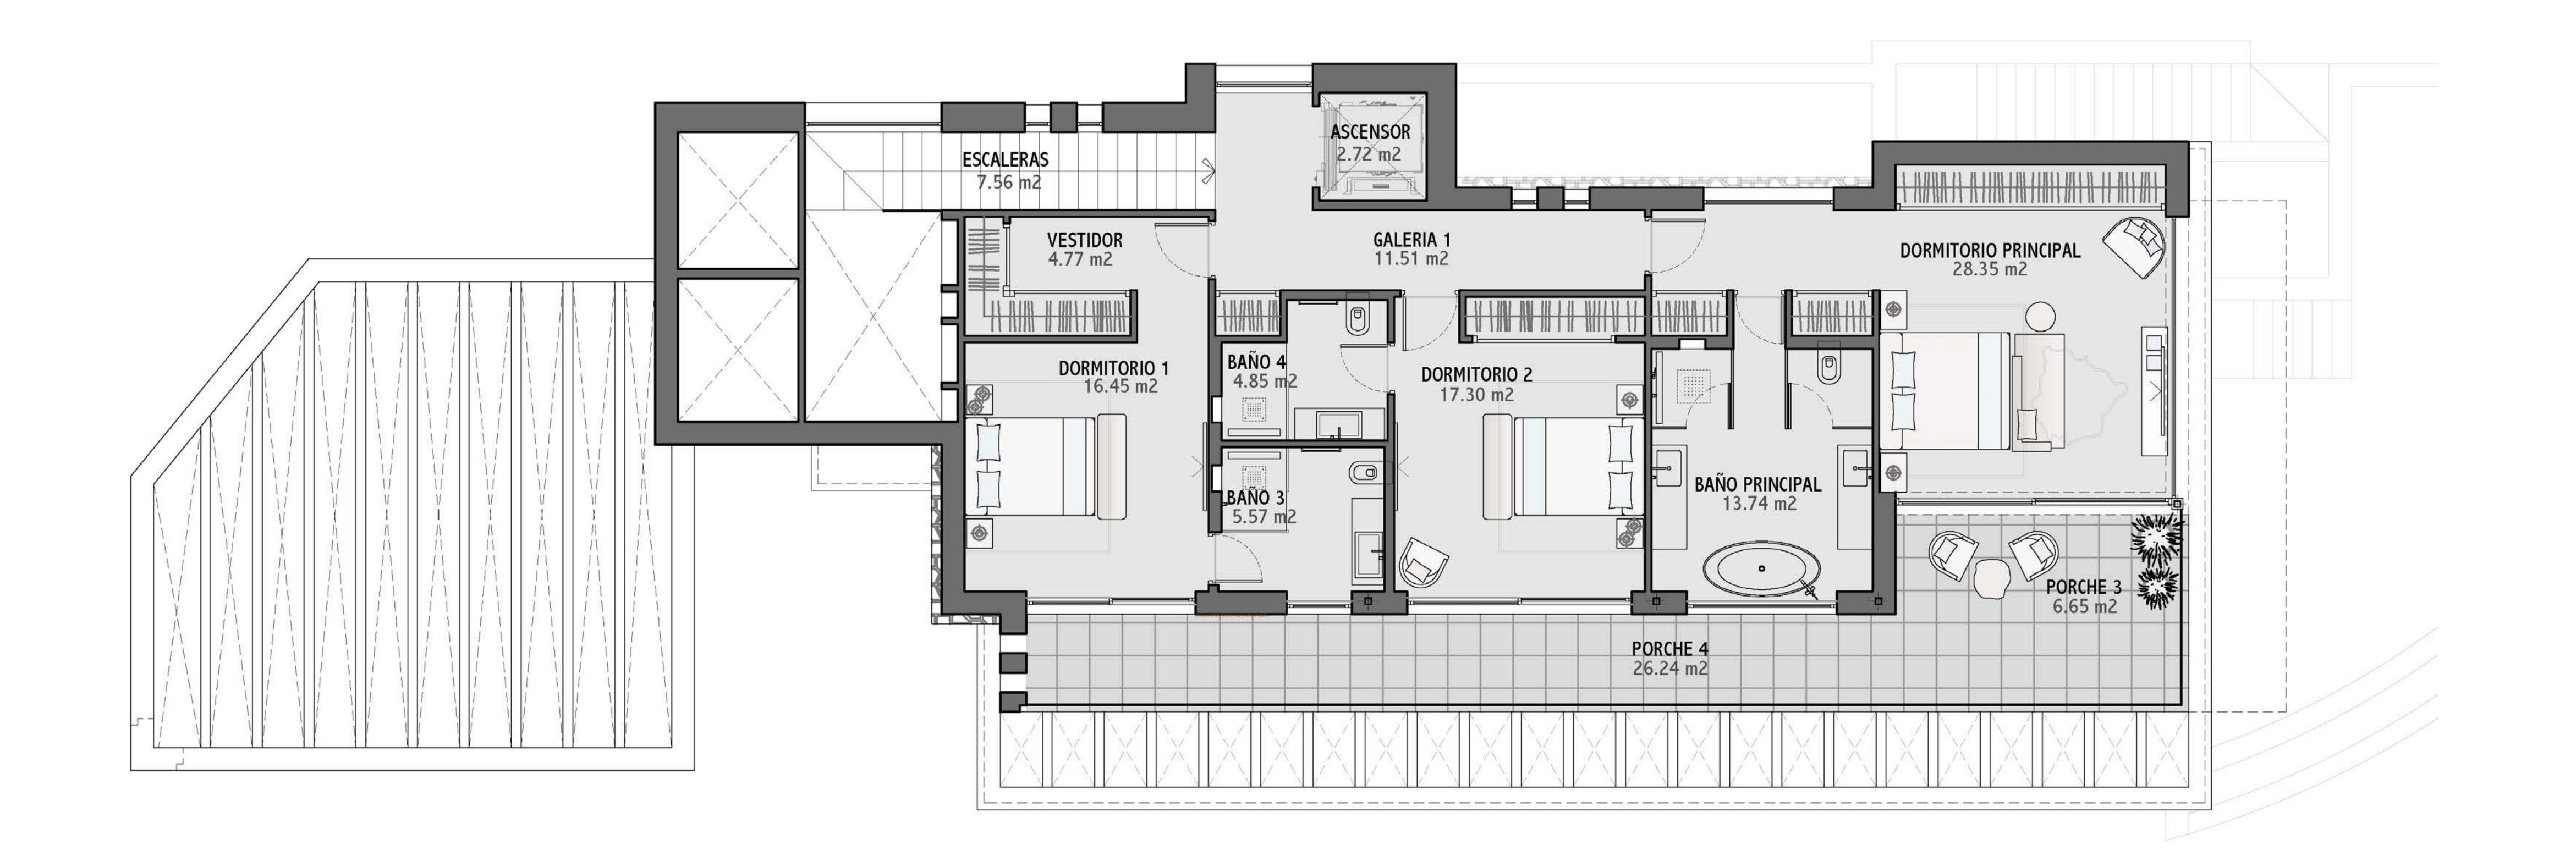

This unique villa consists of a spacious ground floor with an open-plan kitchen and living area that flows effortlessly into expansive terraces and a chill-out area by the curved infinity pool.

The upper floor features a master suite with a private gallery, along with two additional bedrooms each with en-suite bathrooms, providing ample space for family and guests.

Total Built Area: 134.75 m<sup>2</sup>
Usable Porch Areas 3 and 4: 32.89 m<sup>2</sup>