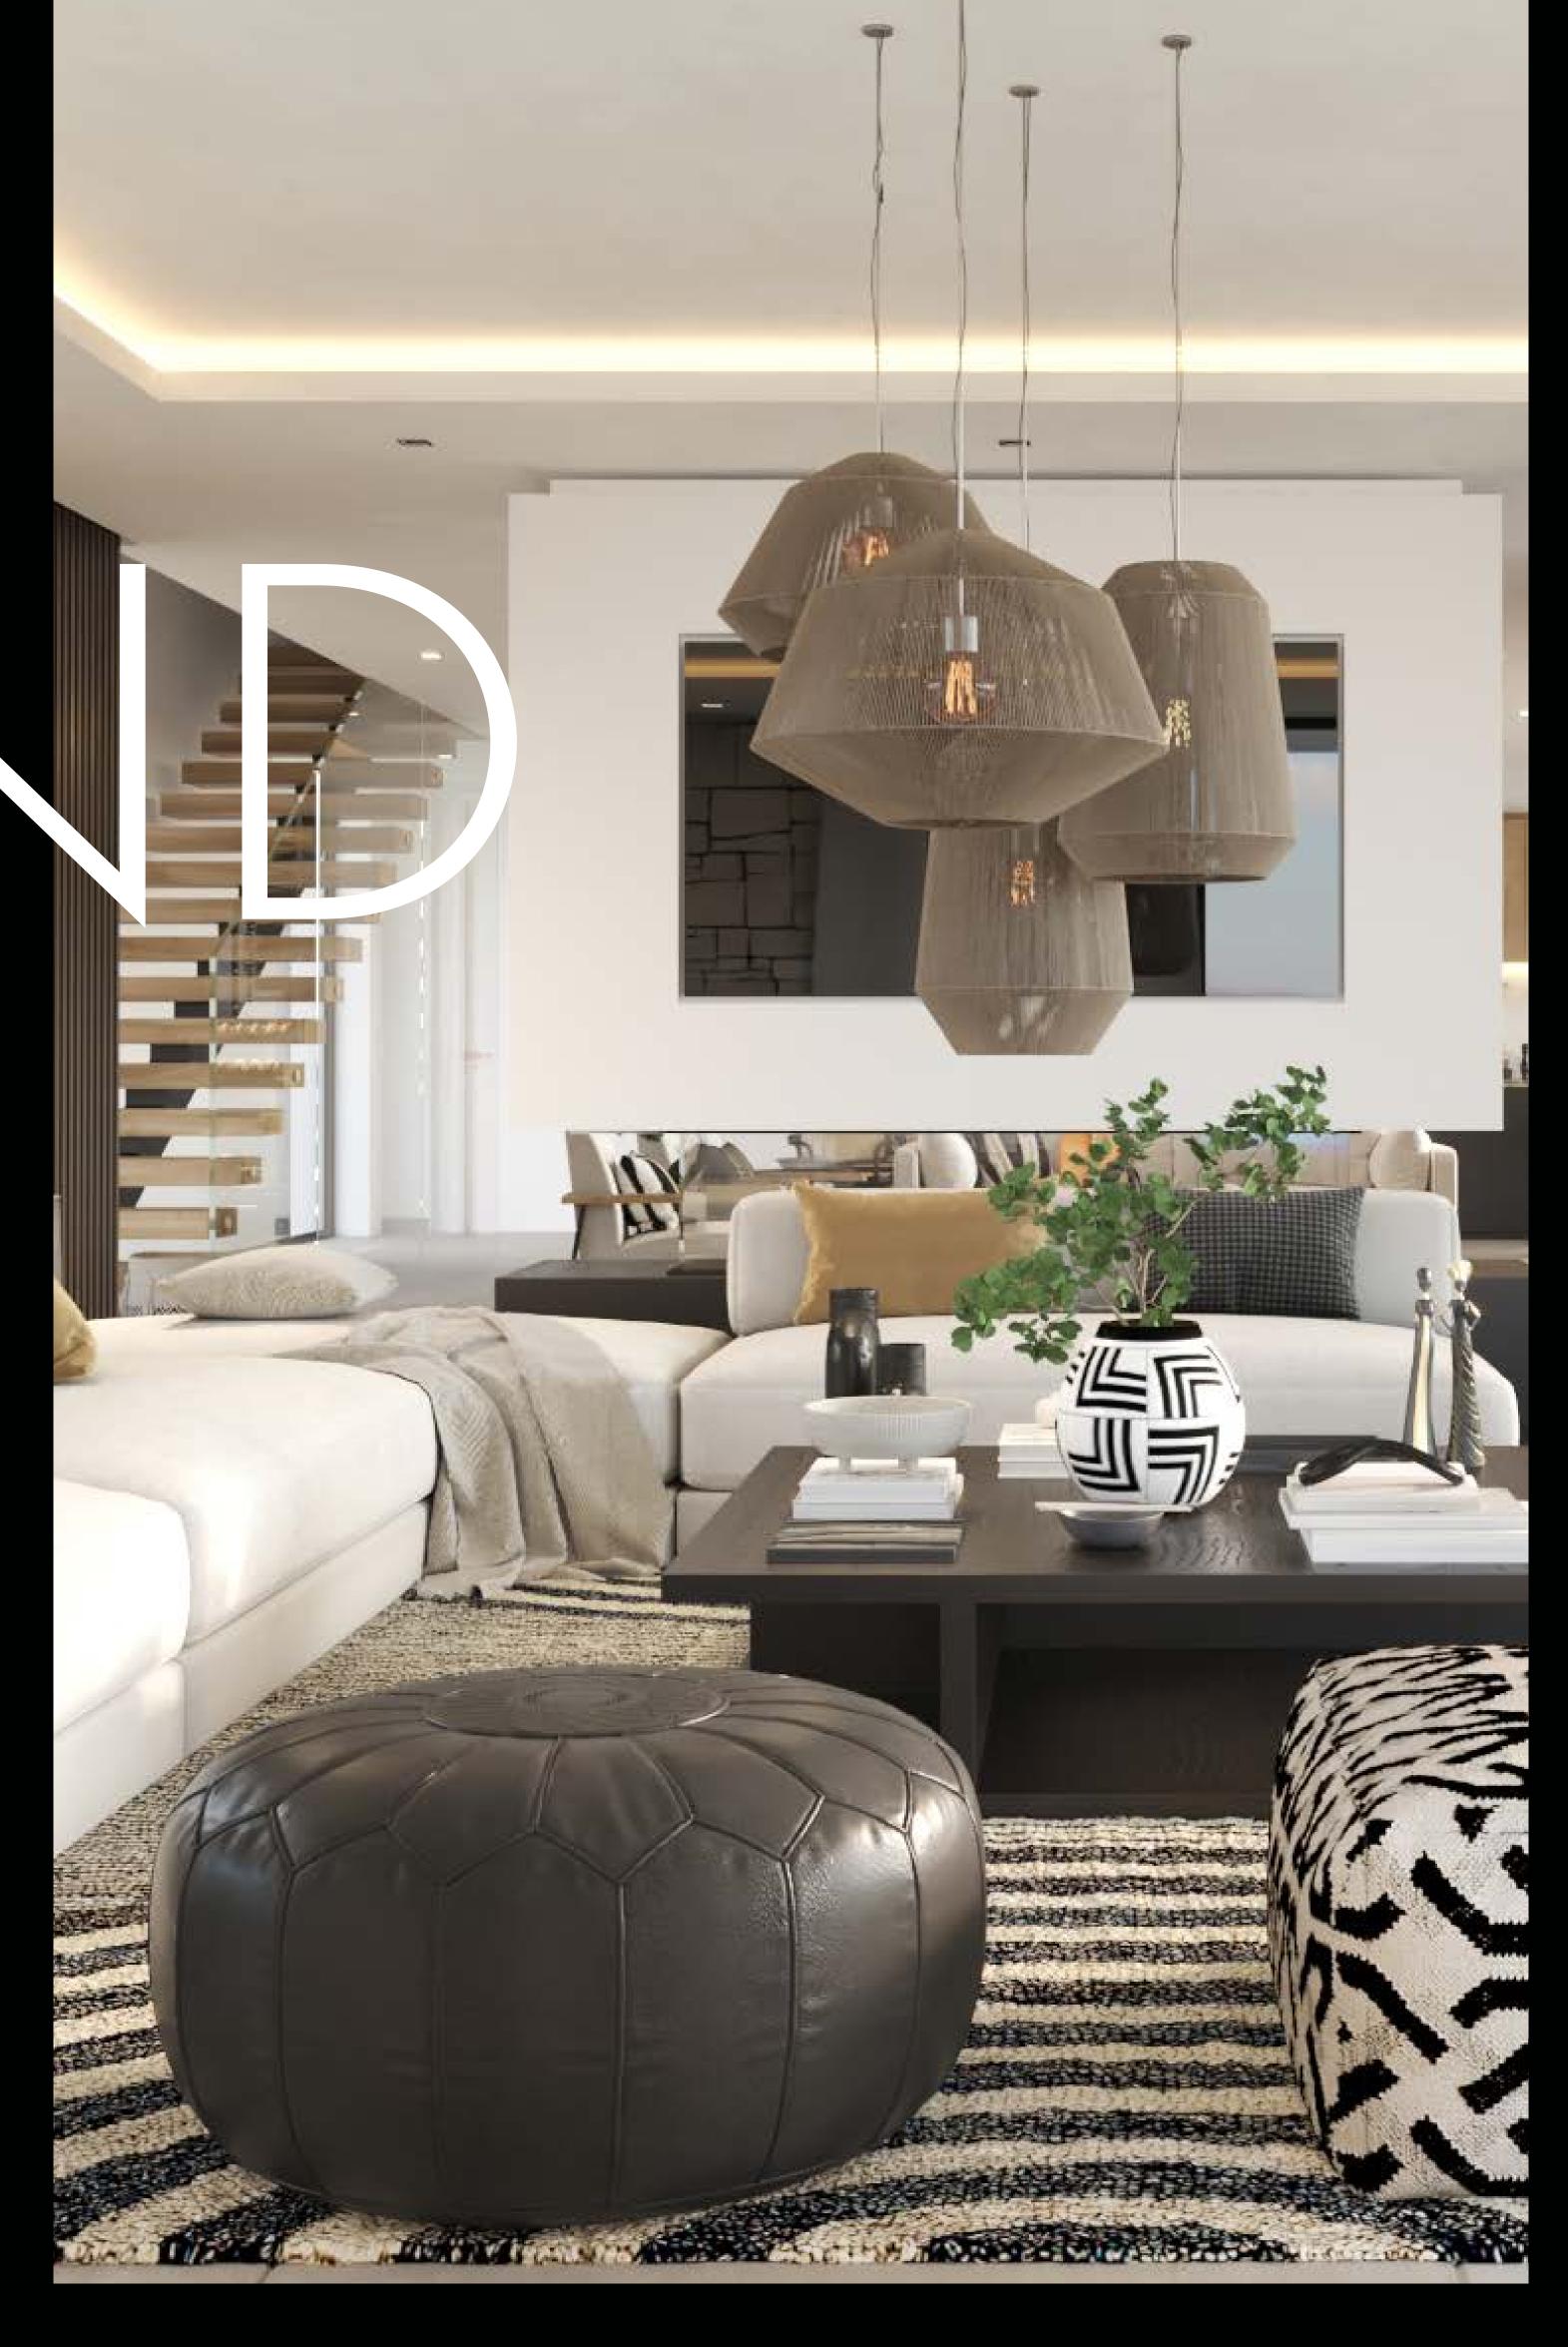

This unique villa consists of a spacious ground floor with an open-plan kitchen and living area that flows effortlessly into expansive terraces and a chill-out area by the curved infinity pool.

The upper floor features a master suite with a private gallery, along with two additional bedrooms each with en-suite bathrooms, providing ample space for family and guests.

# GRAN

The ground floor consists of an open-plan layout with a contemporary kitchen and living area that extends to generous terraces and a chill-out zone by the pool.

The first floor houses an ample master suite with its own gallery, alongside three more bedrooms, each with their own en-suite bathrooms.