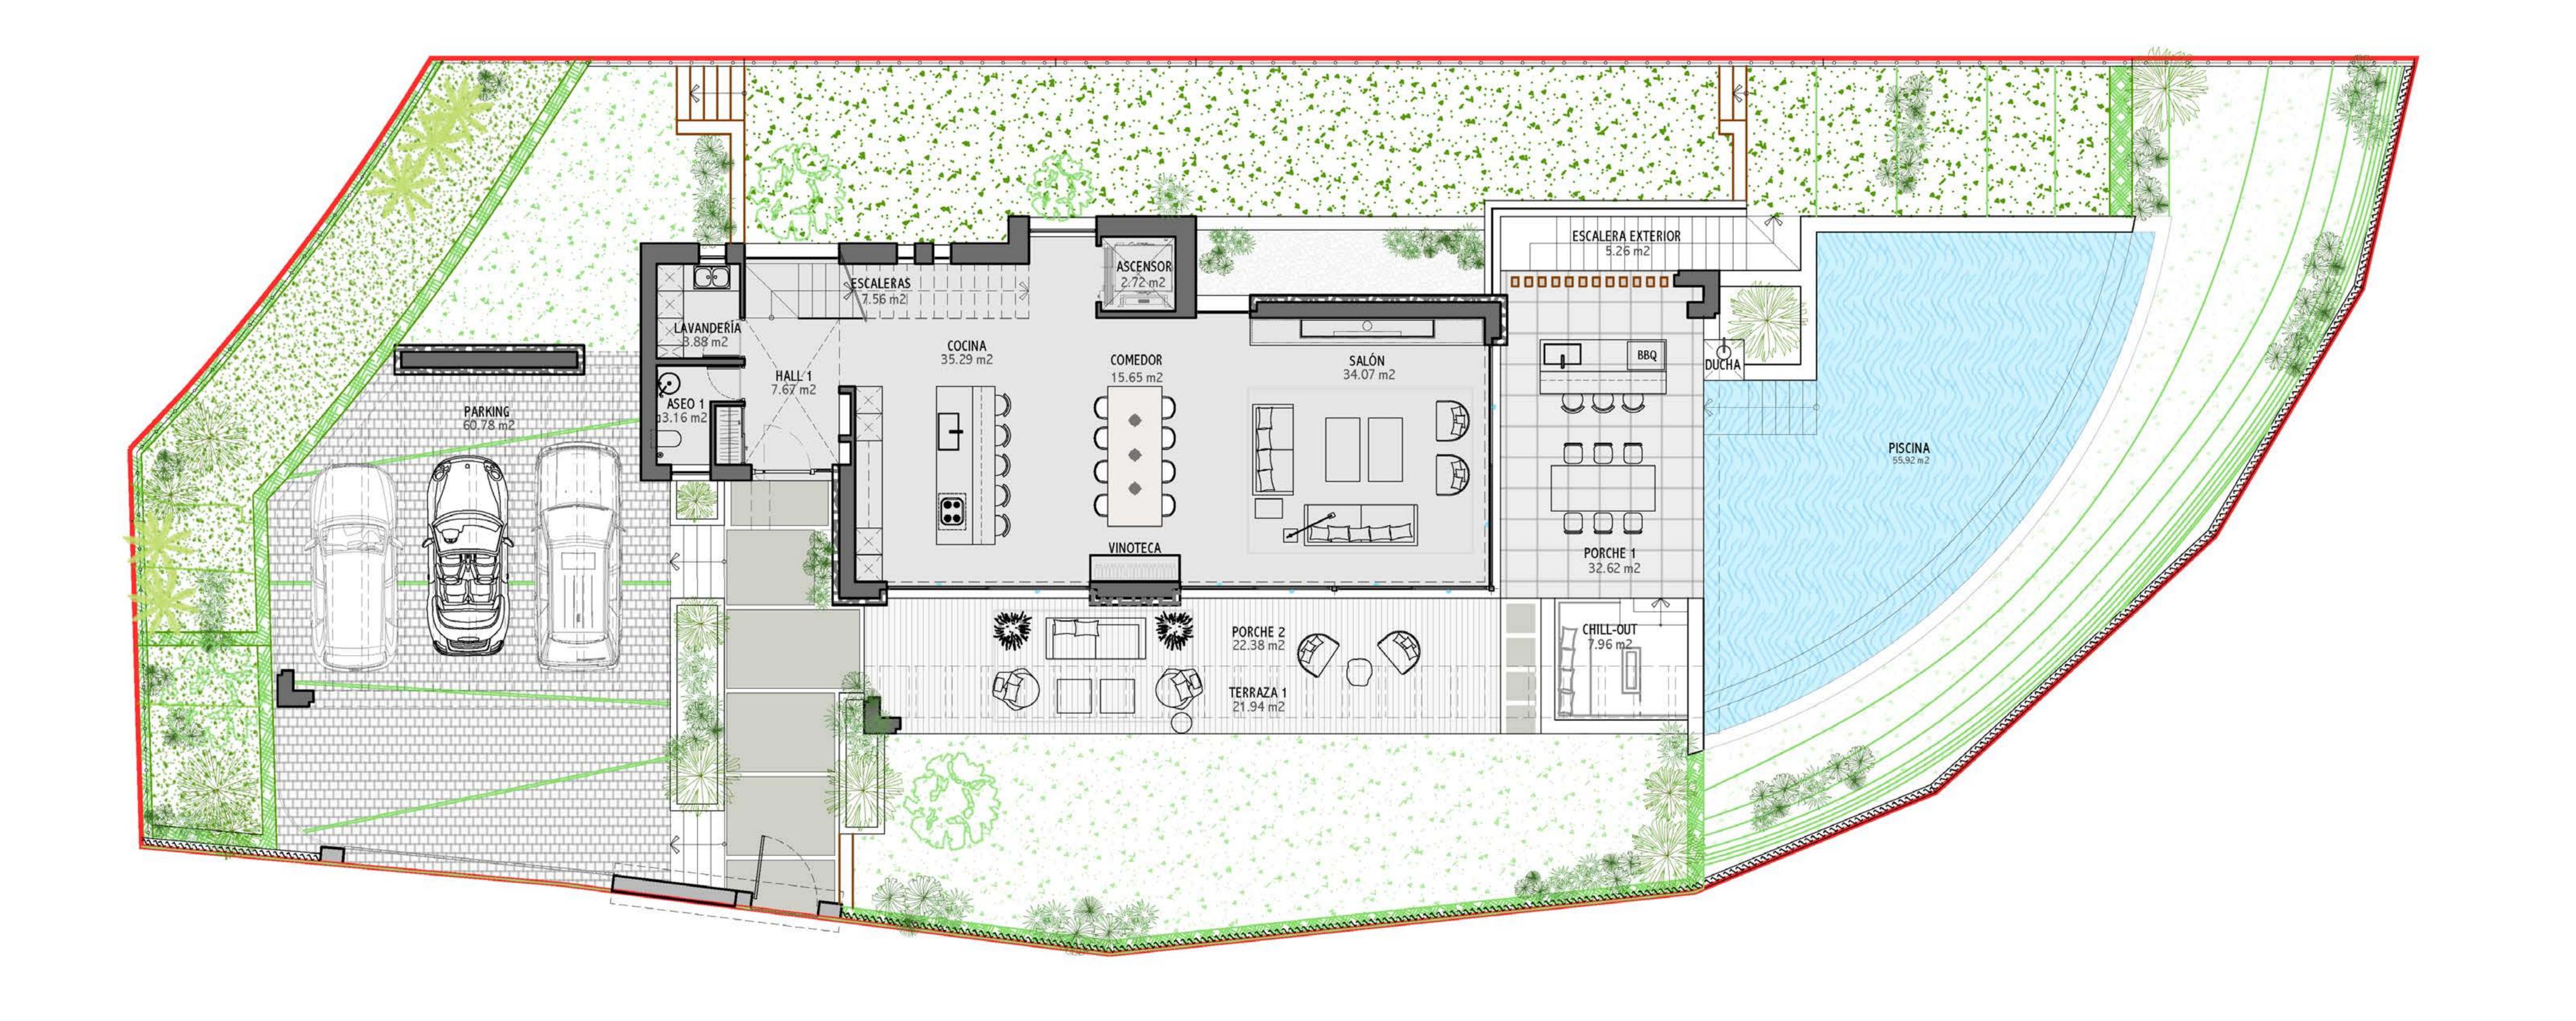

This unique villa consists of a spacious ground floor with an open-plan kitchen and living area that flows effortlessly into expansive terraces and a chill-out area by the curved infinity pool.

The upper floor features a master suite with a private gallery, along with two additional bedrooms each with en-suite bathrooms, providing ample space for family and guests.

### GROUND FLOOR

Total Built Area: 131.83 m<sup>2</sup> Usable Parking Area: 60.78 m<sup>2</sup> Usable Pool Area: 55.92 m<sup>2</sup> Usable Terrace 1 Area: 21.94 m<sup>2</sup> Usable Porch Areas 1 and 2:55.00 m<sup>2</sup> Usable Chill-Out Area: 7.96 m<sup>2</sup>