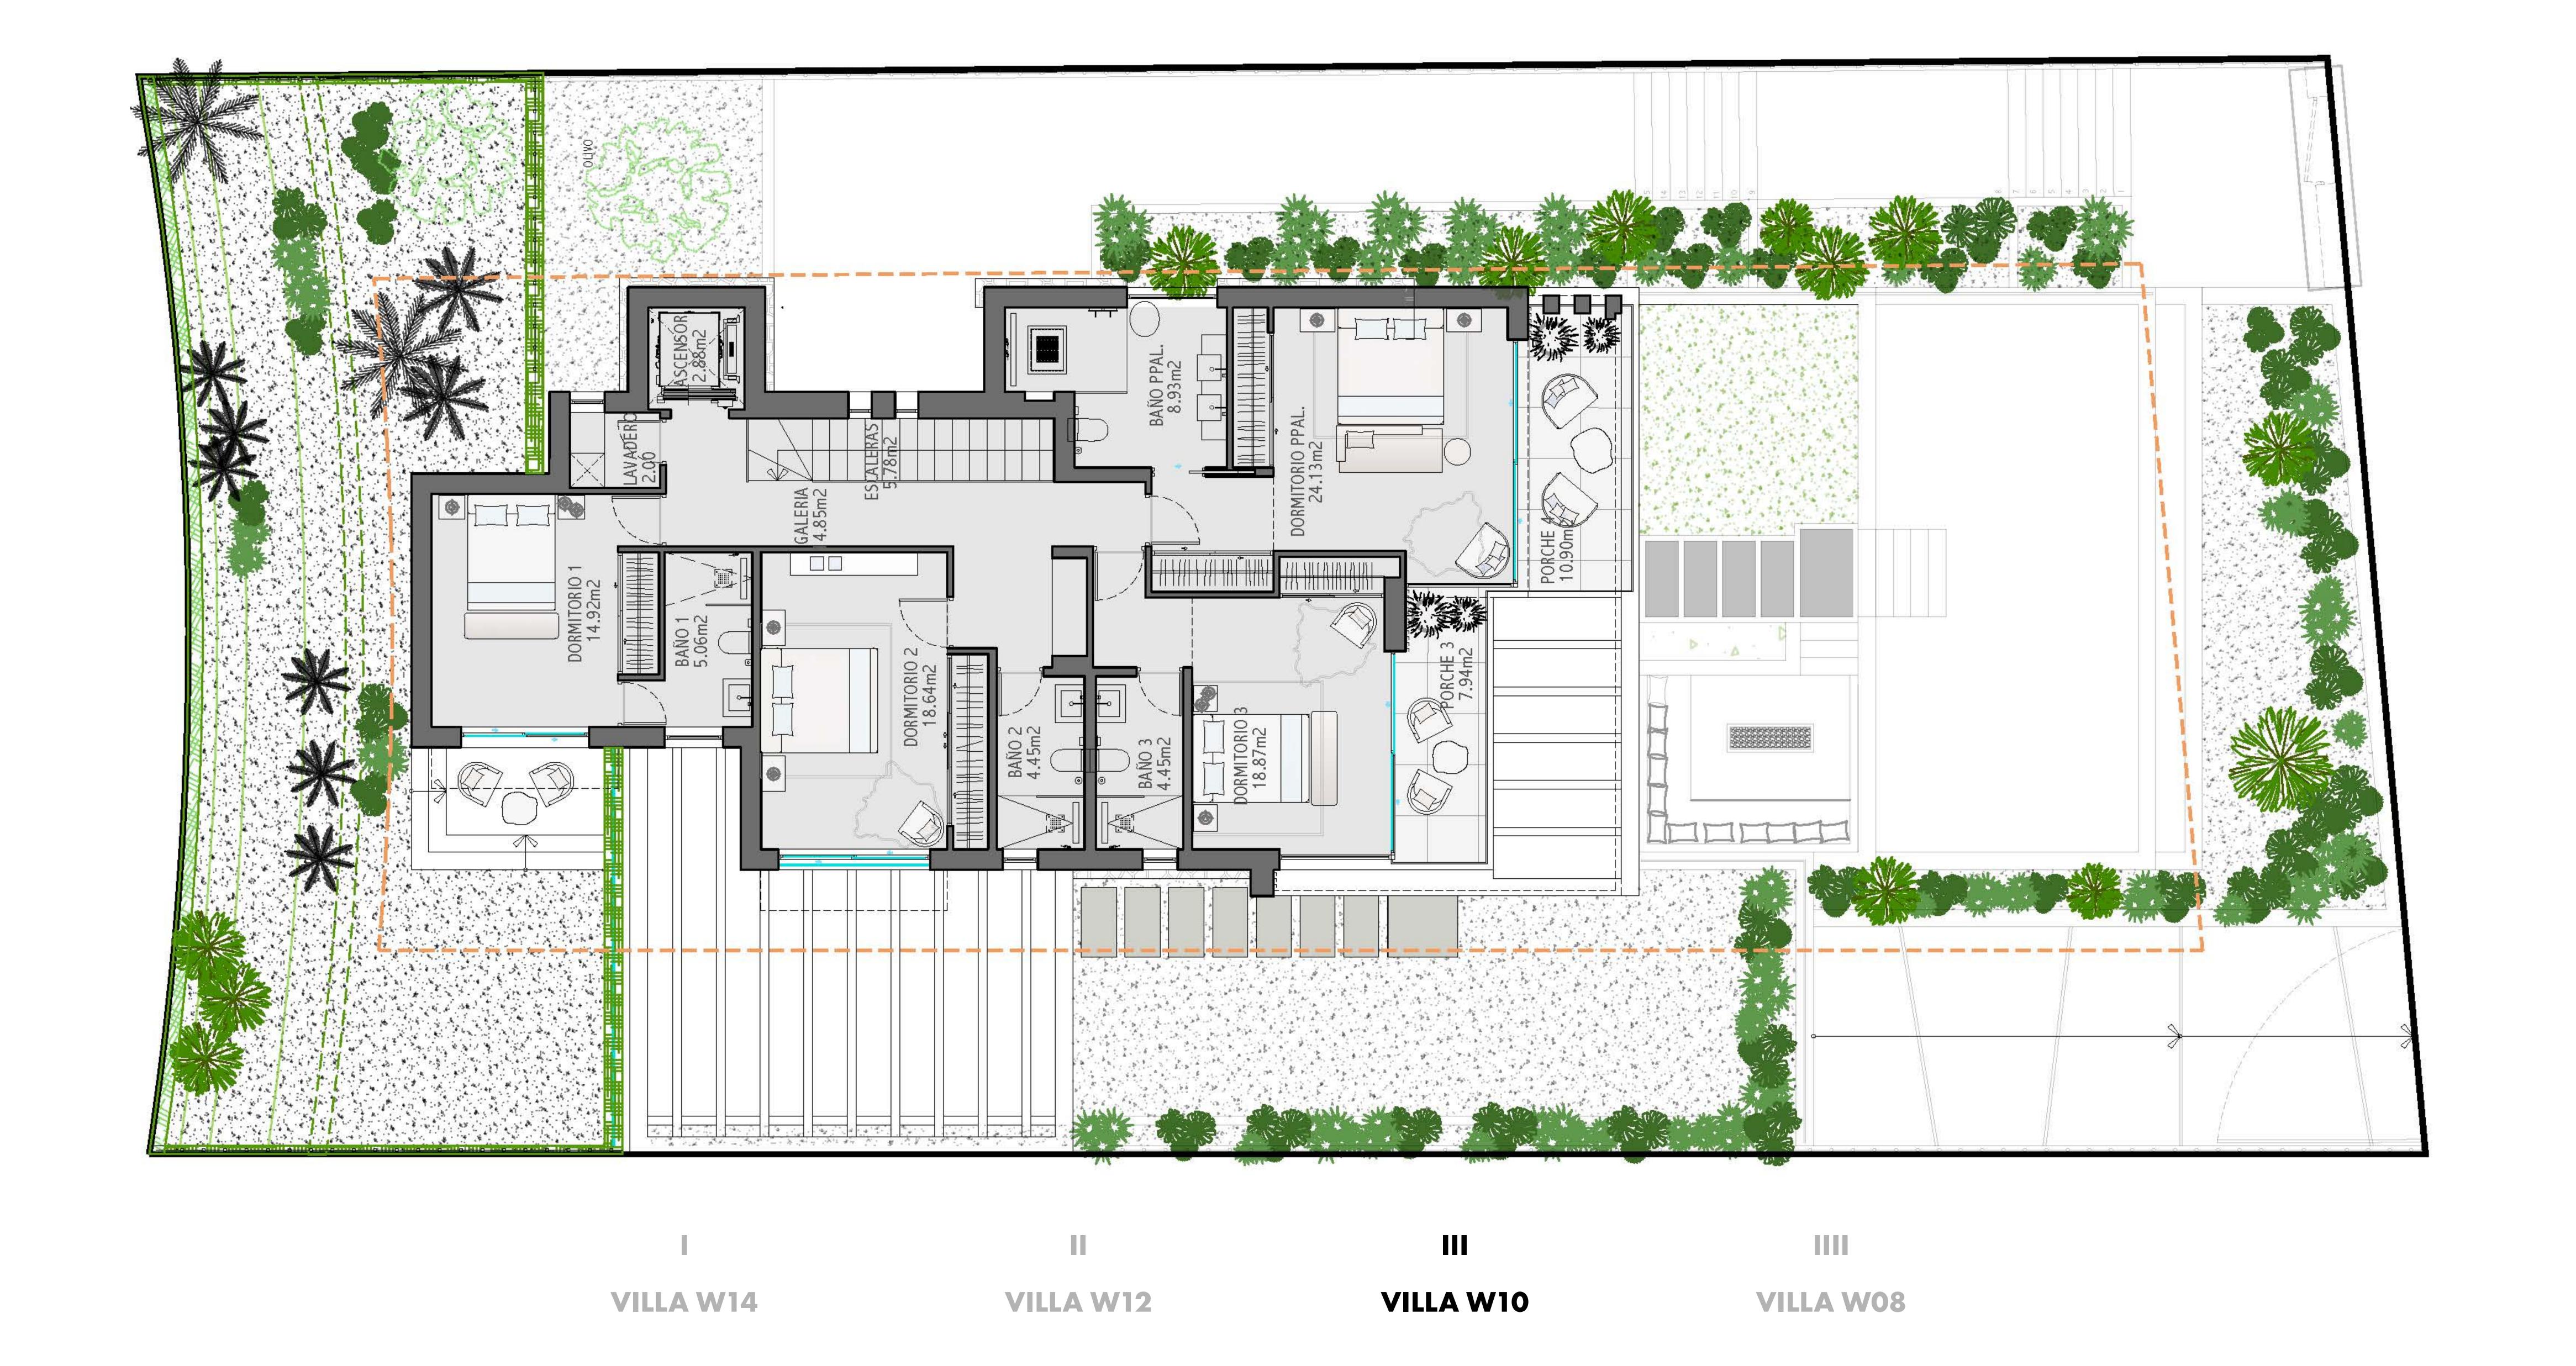

This unique villa consists of a spacious ground floor with an open-plan kitchen and living area that flows effortlessly into expansive terraces and a chill-out area by the curved infinity pool.

The upper floor features a master suite with a private gallery, along with two additional bedrooms each with en-suite bathrooms, providing ample space for family and guests.

Total Built Area: 153.05 m<sup>2</sup>
Usable Porch Areas 3 and 4: 18.84 m<sup>2</sup>