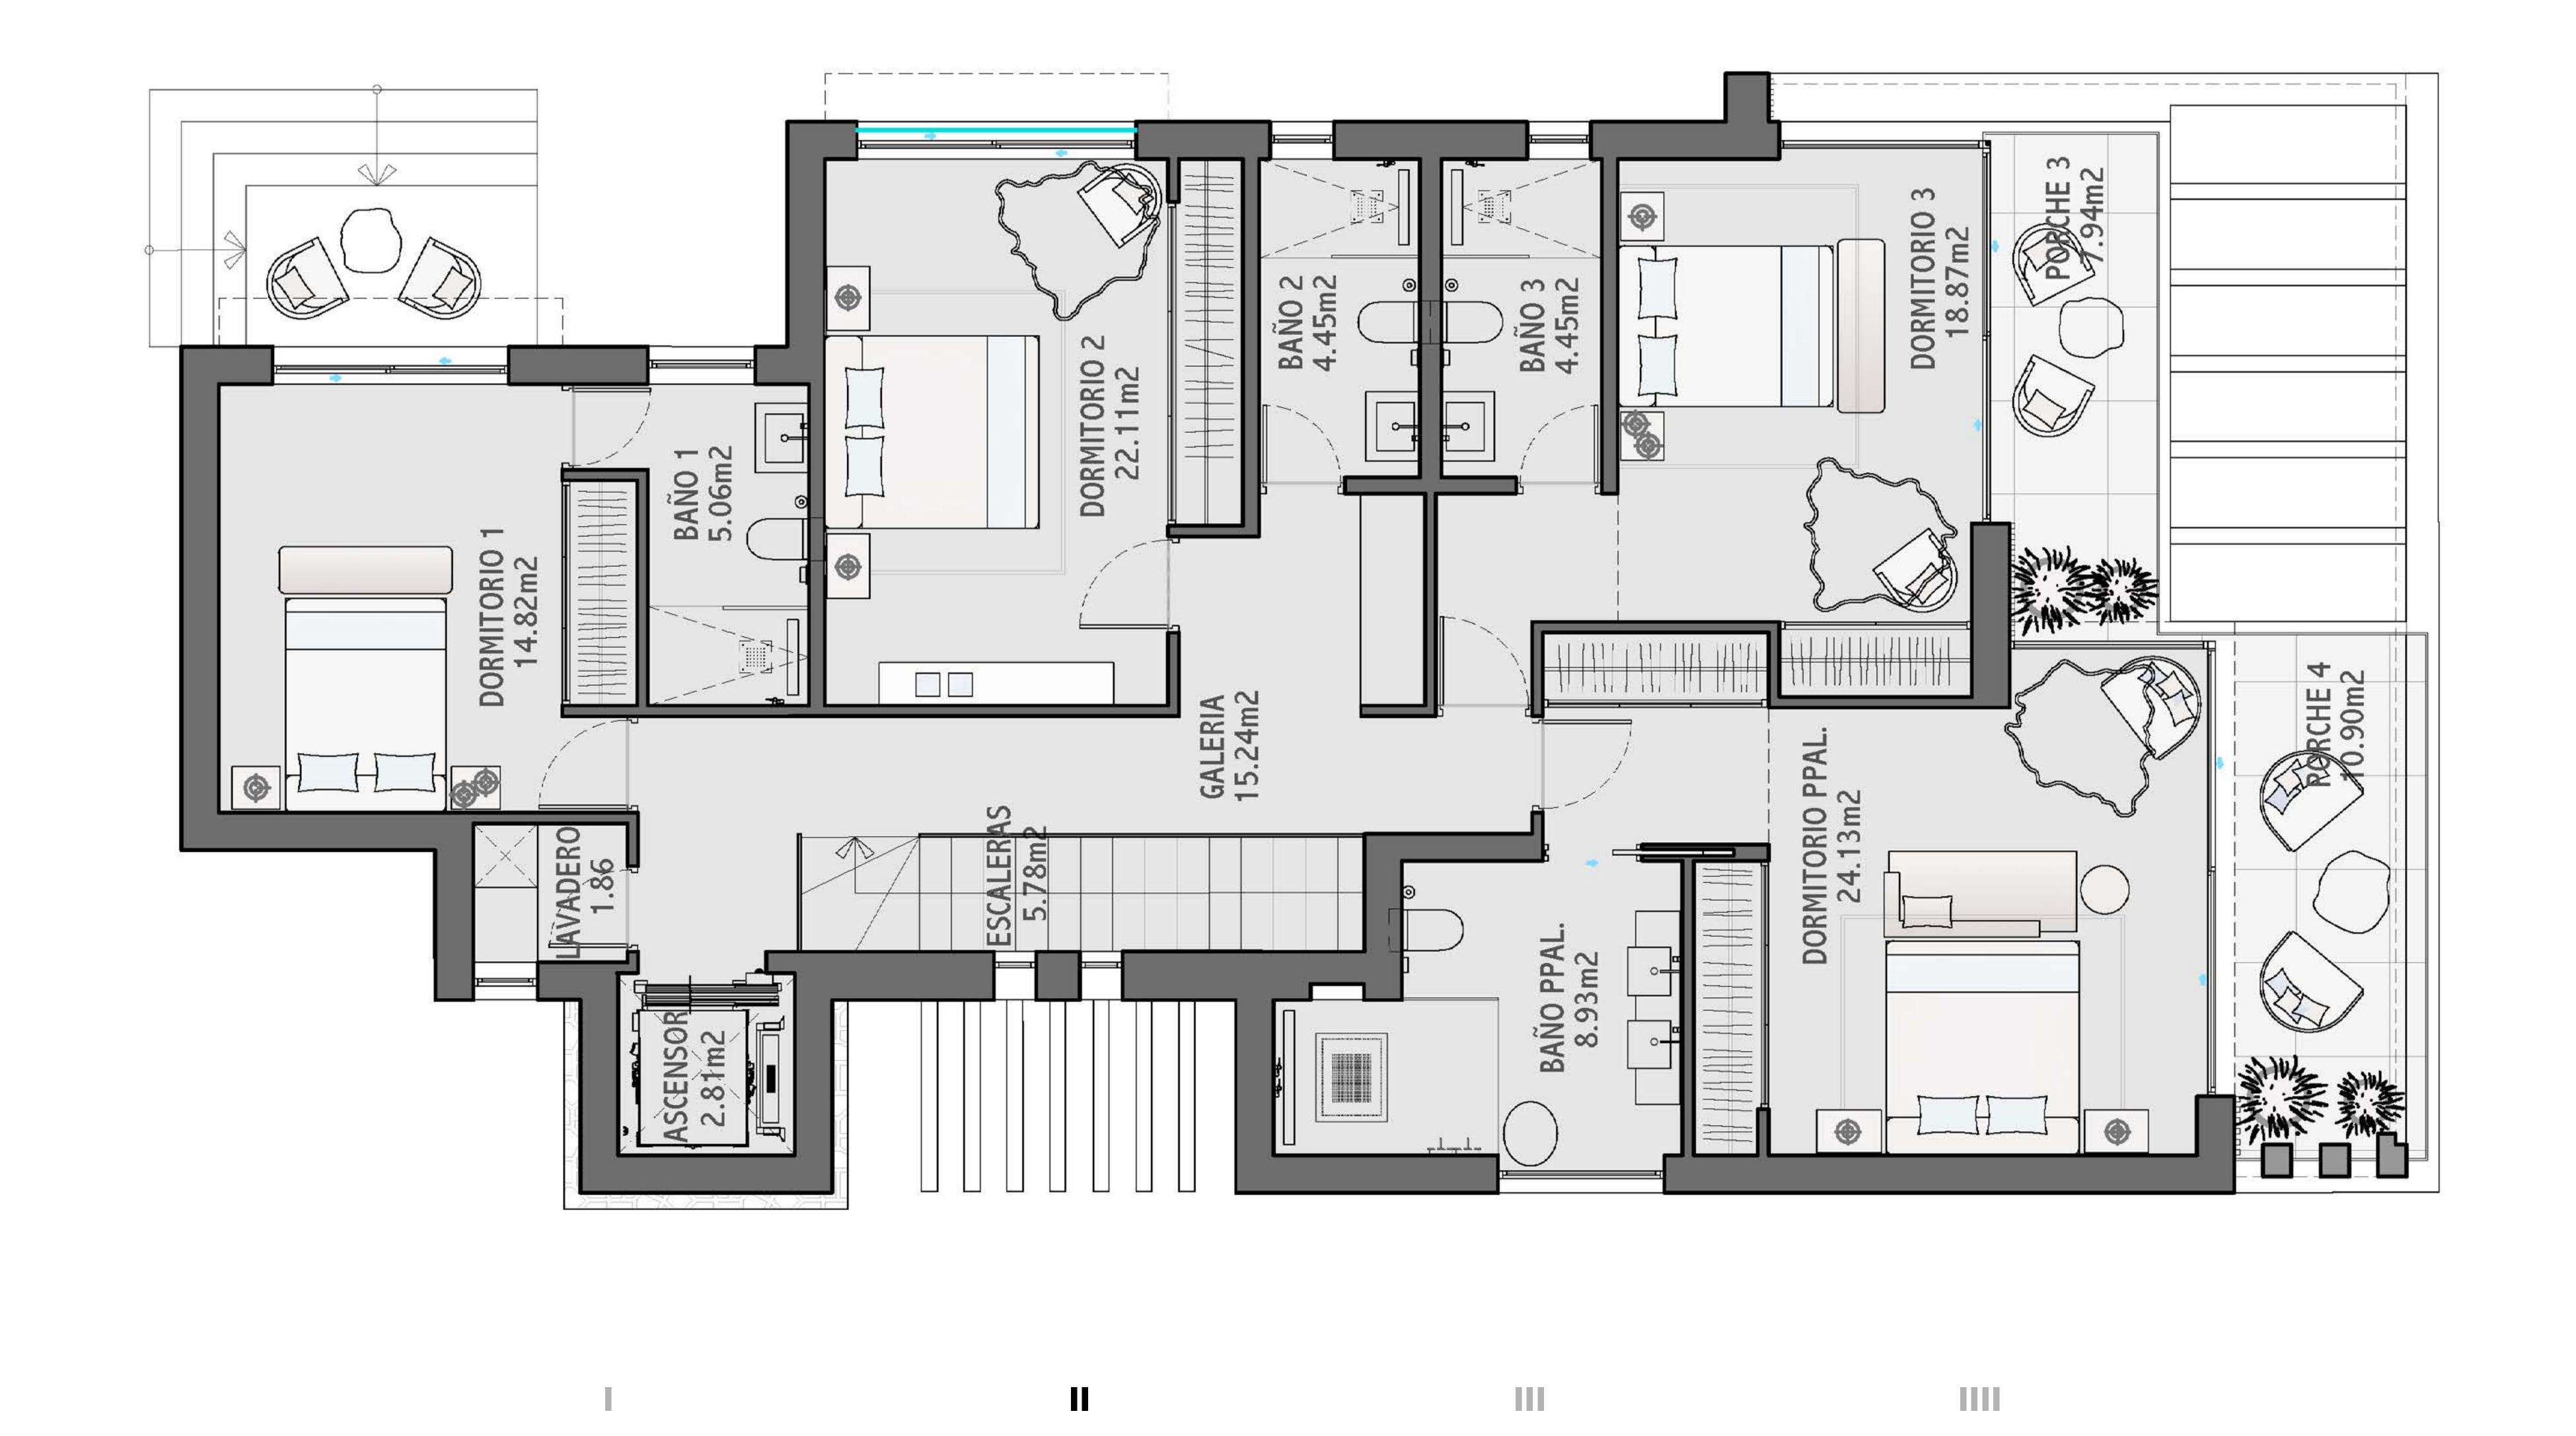

This unique villa consists of a spacious ground floor with an open-plan kitchen and living area that flows effortlessly into expansive terraces and a chill-out area by the curved infinity pool.

The upper floor features a master suite with a private gallery, along with two additional bedrooms each with en-suite bathrooms, providing ample space for family and guests.

Total Built Area: 153.05 m<sup>2</sup>
Usable Porch Areas 3 and 4: 18.84 m<sup>2</sup>