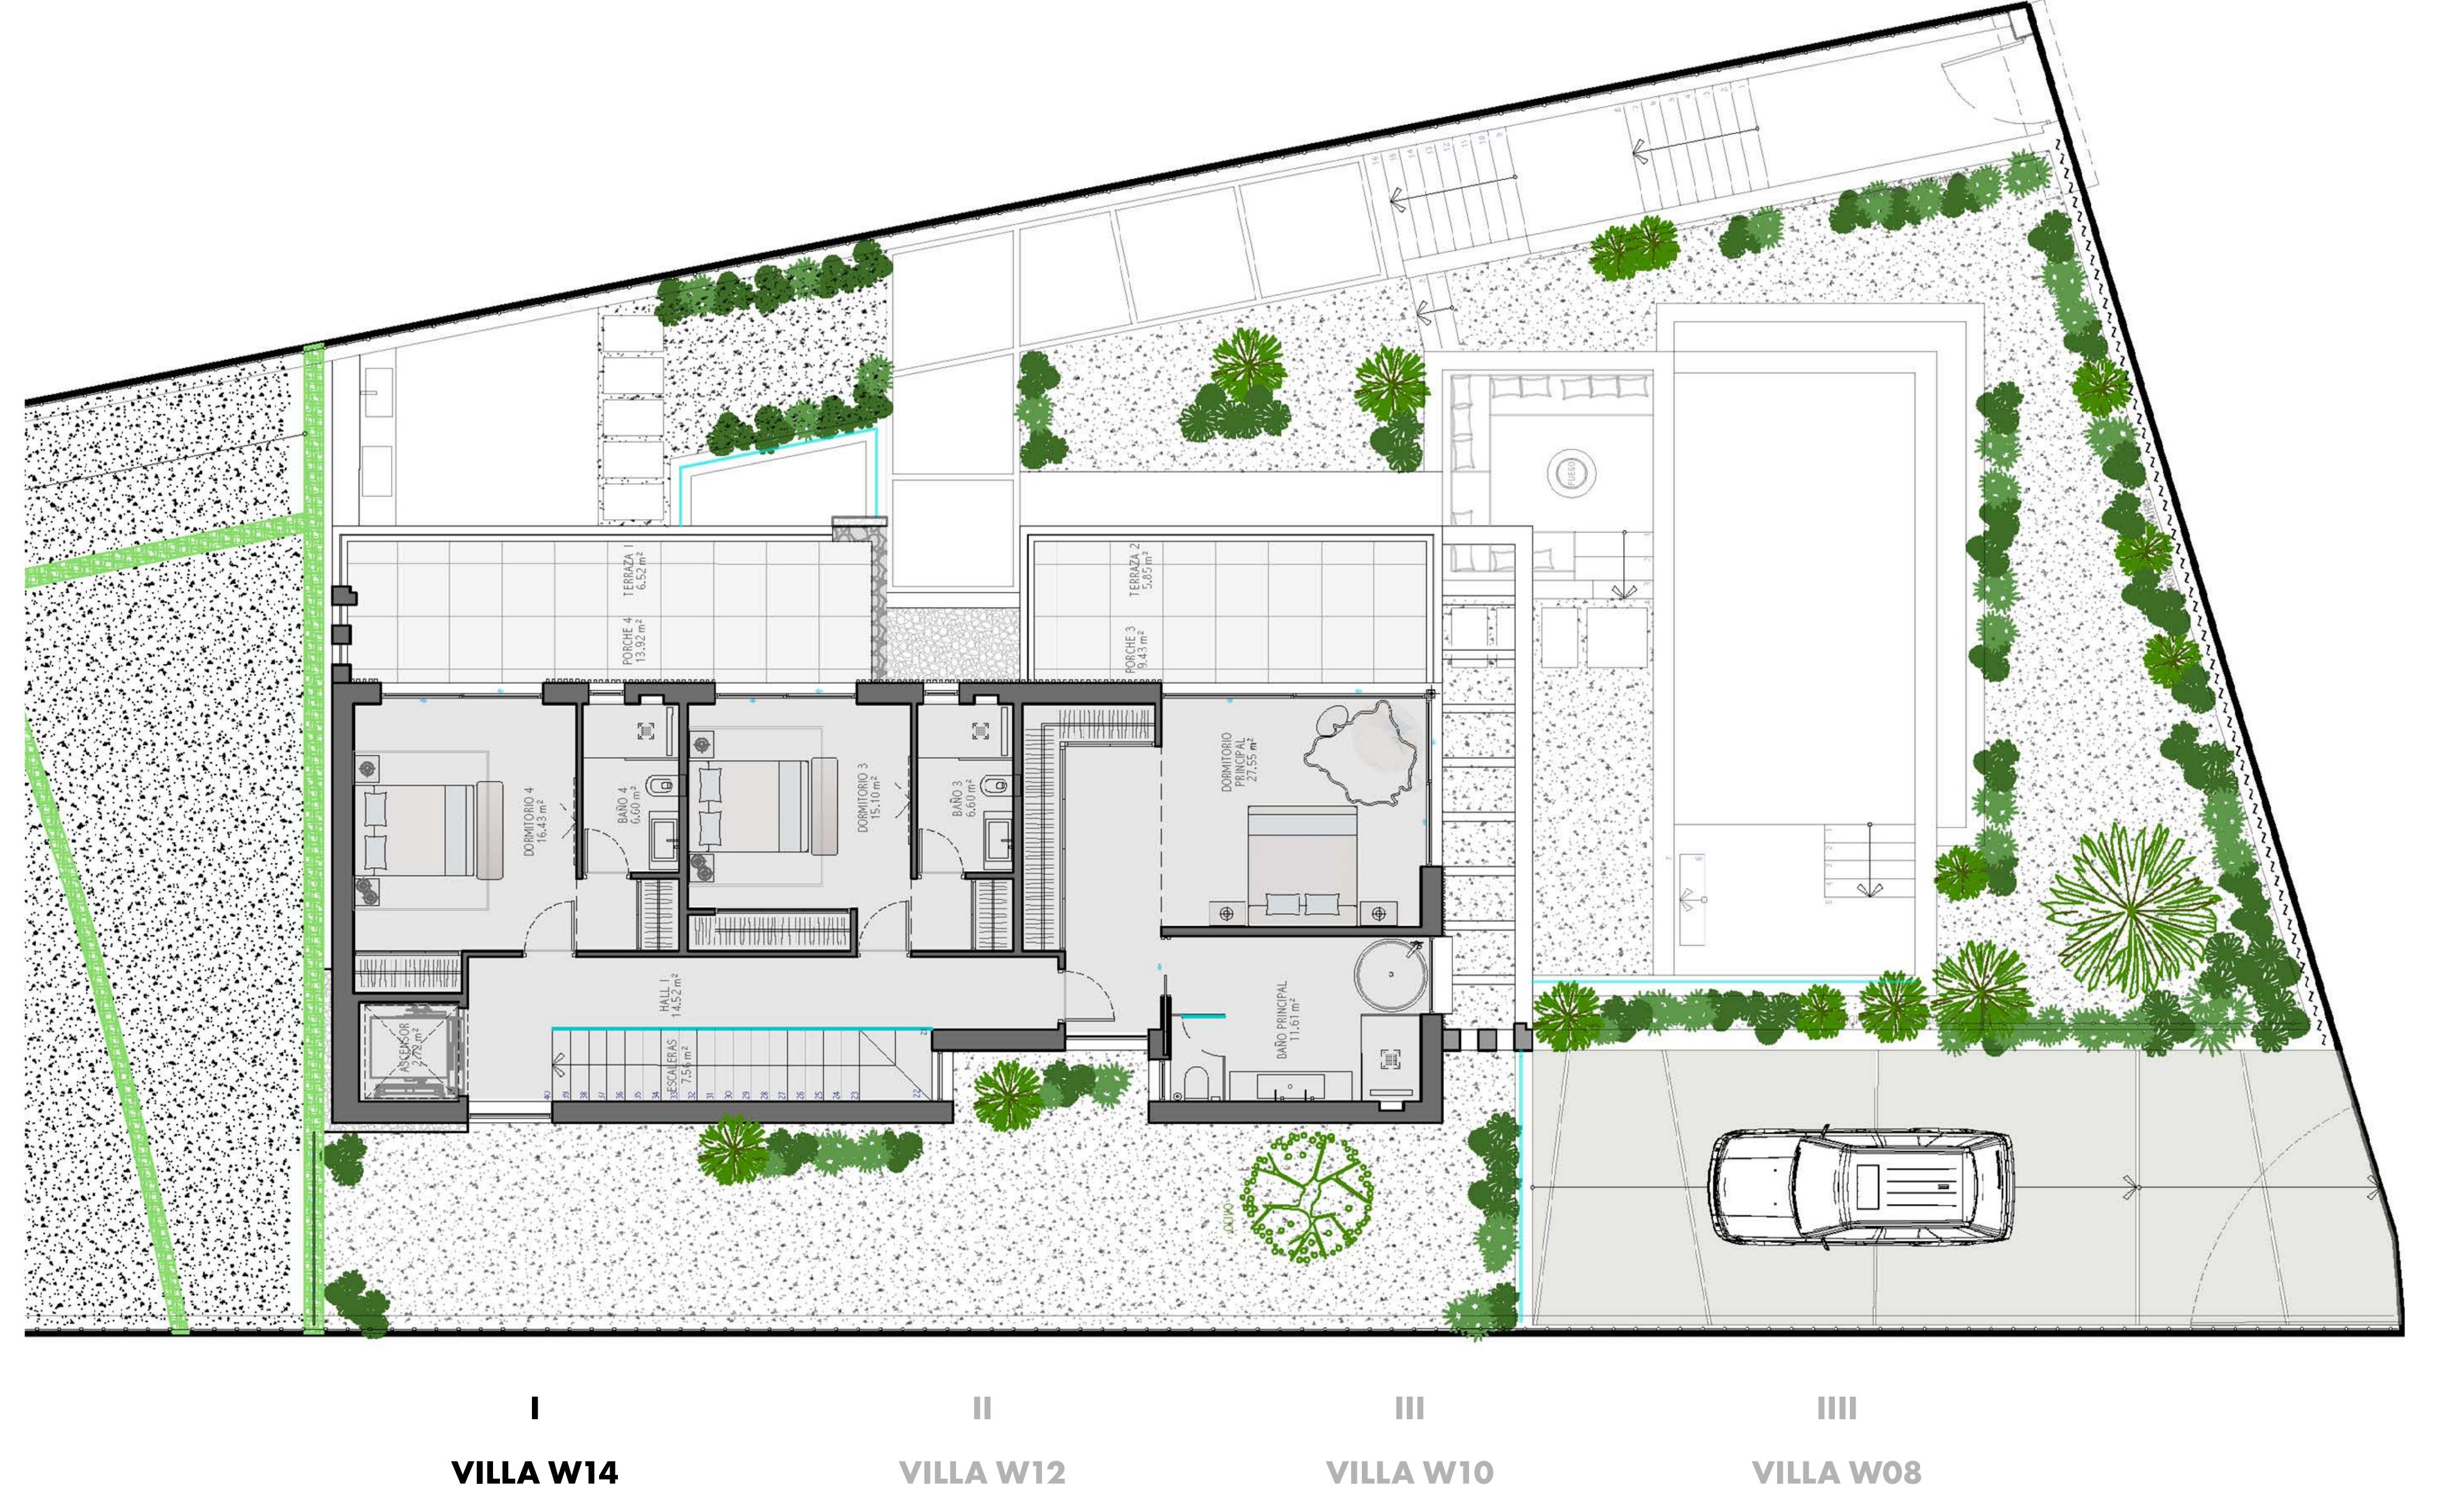

VILLA W14

VILLA W10

VILLA W08

VILLA W12

VILLA WO8

Total Built Area (Upper Floor): 130.42 m<sup>2</sup> Usable Porch Areas 3 and 4: 23.35 m<sup>2</sup>

# SCENI

The ground floor features a spacious openplan kitchen and living area that opens onto extensive terraces and a chill-out area by the pool.

The upper floor includes a master suite with a private terrace and three additional bedrooms, each with en-suite bathrooms, offering plenty of space for relaxation.