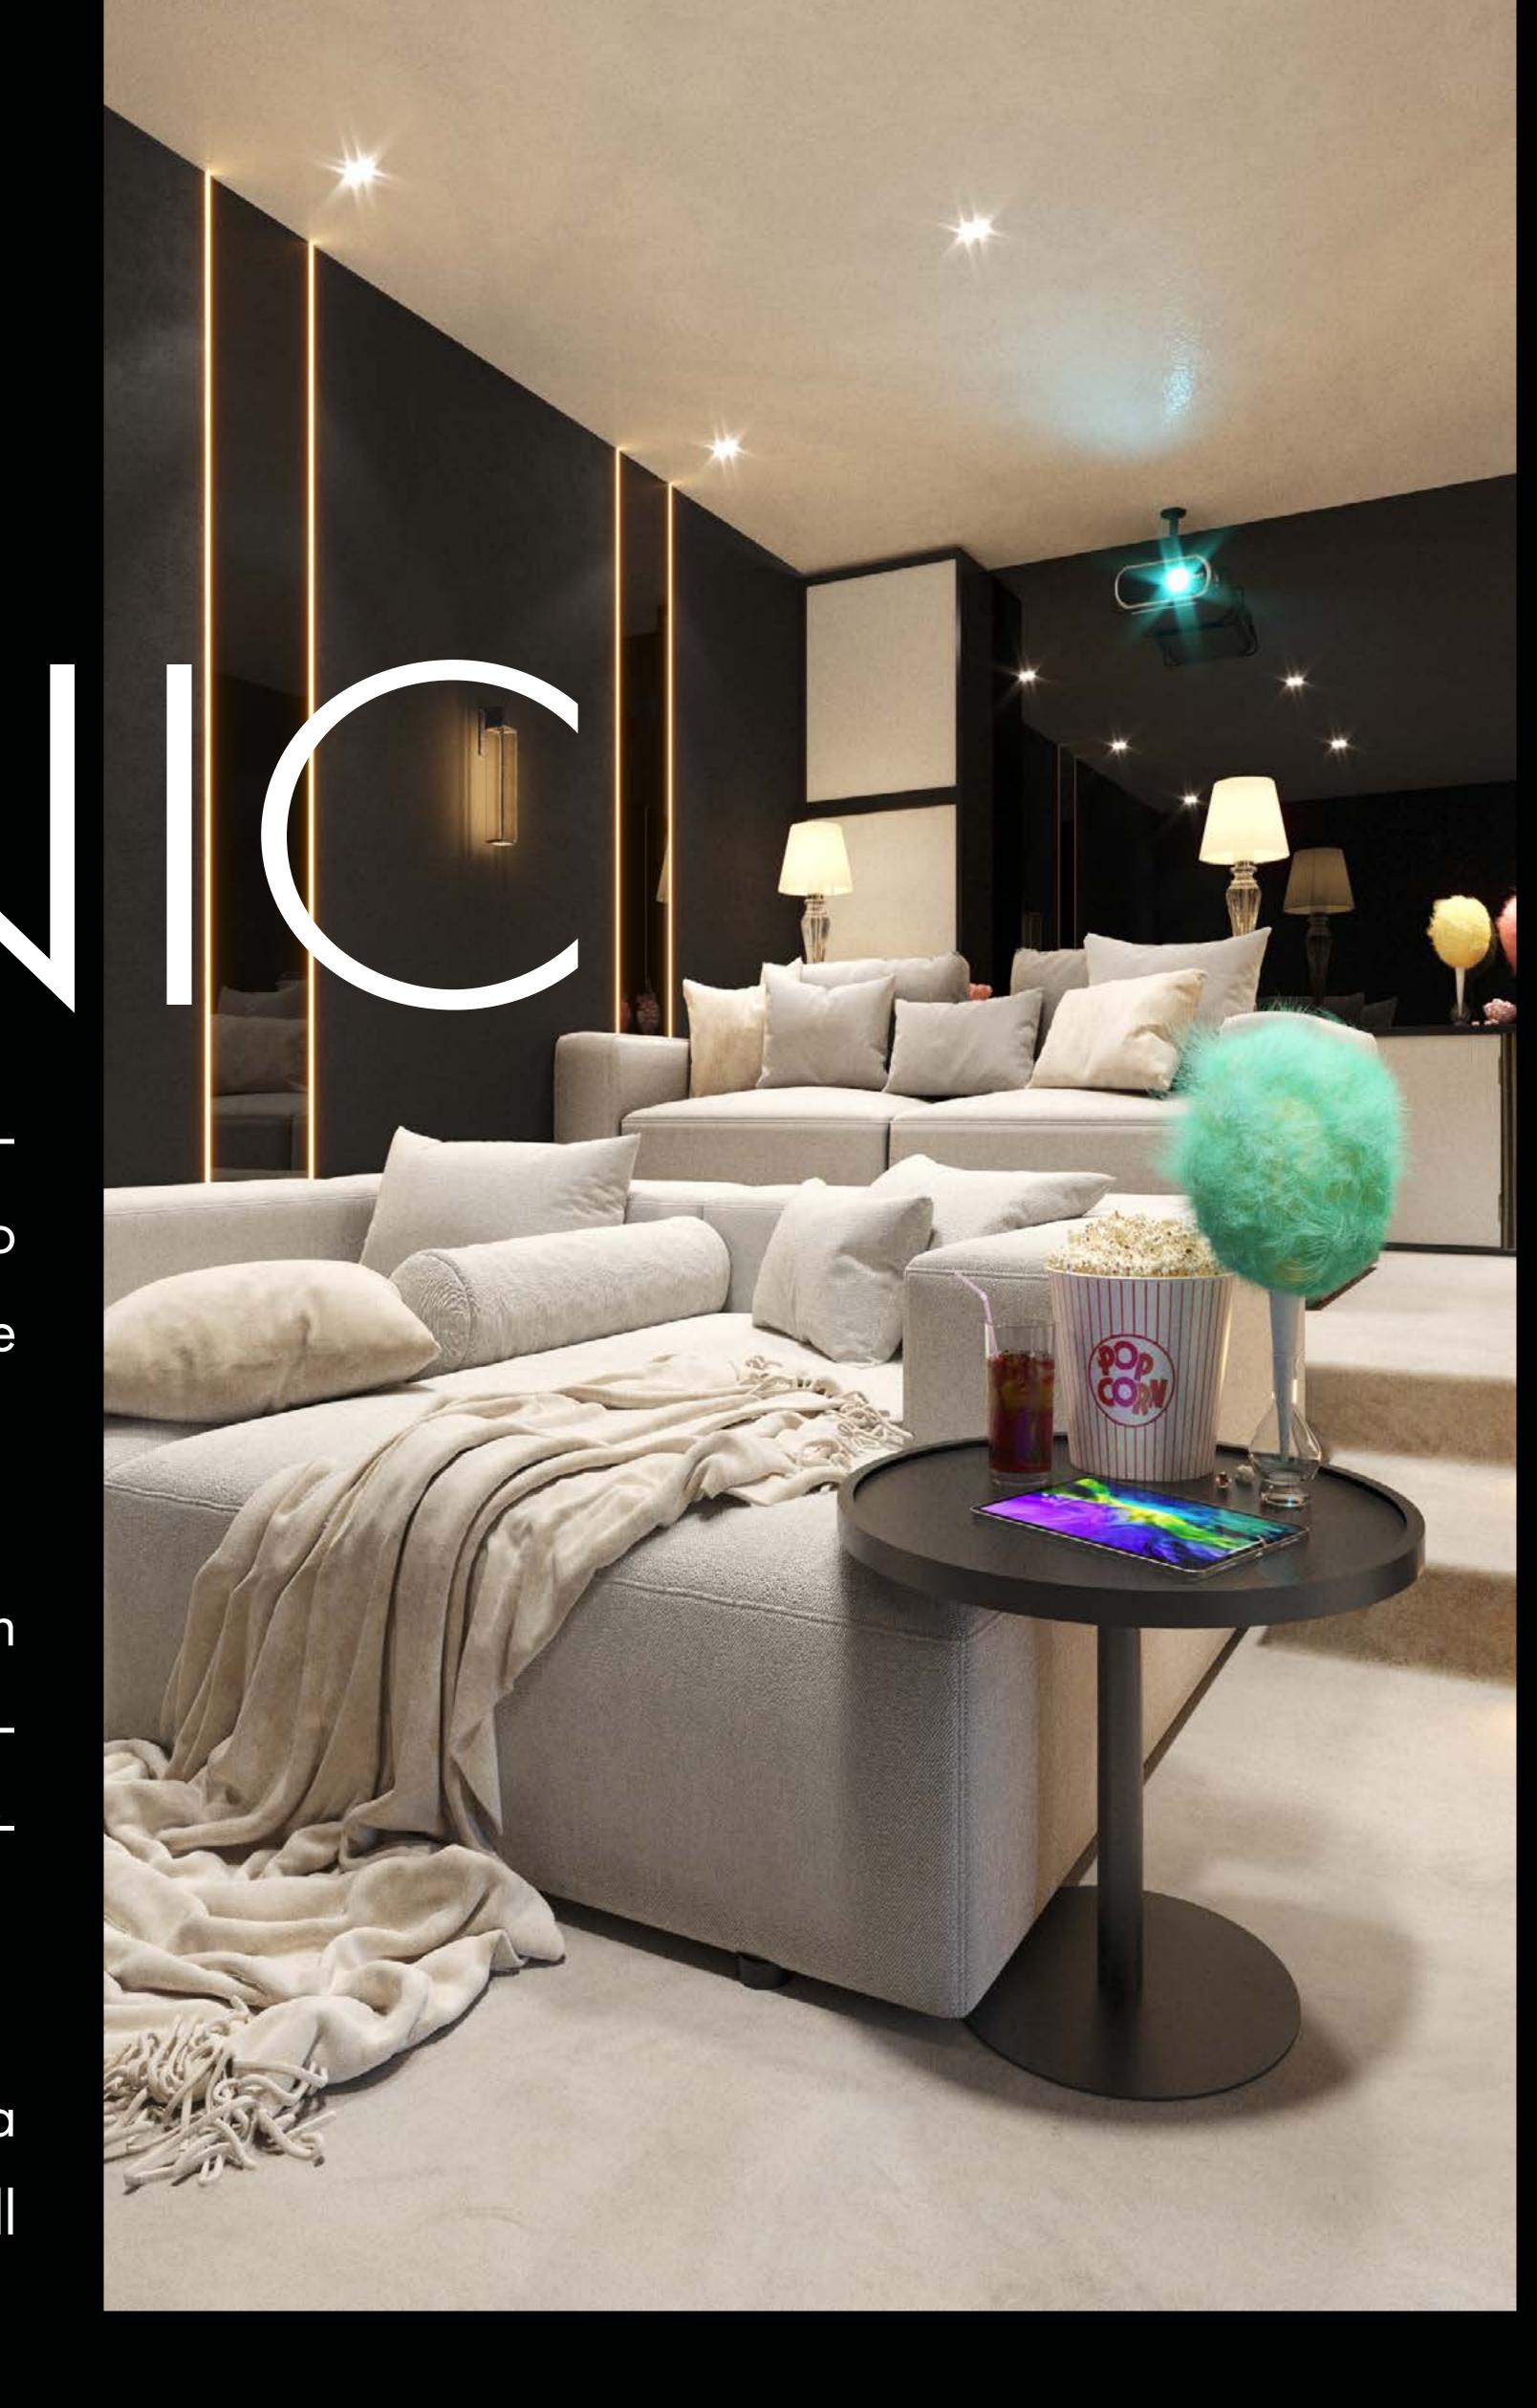

The basement includes a large garage, a cinema room, and multiple storage areas, all connected by a private elevator.