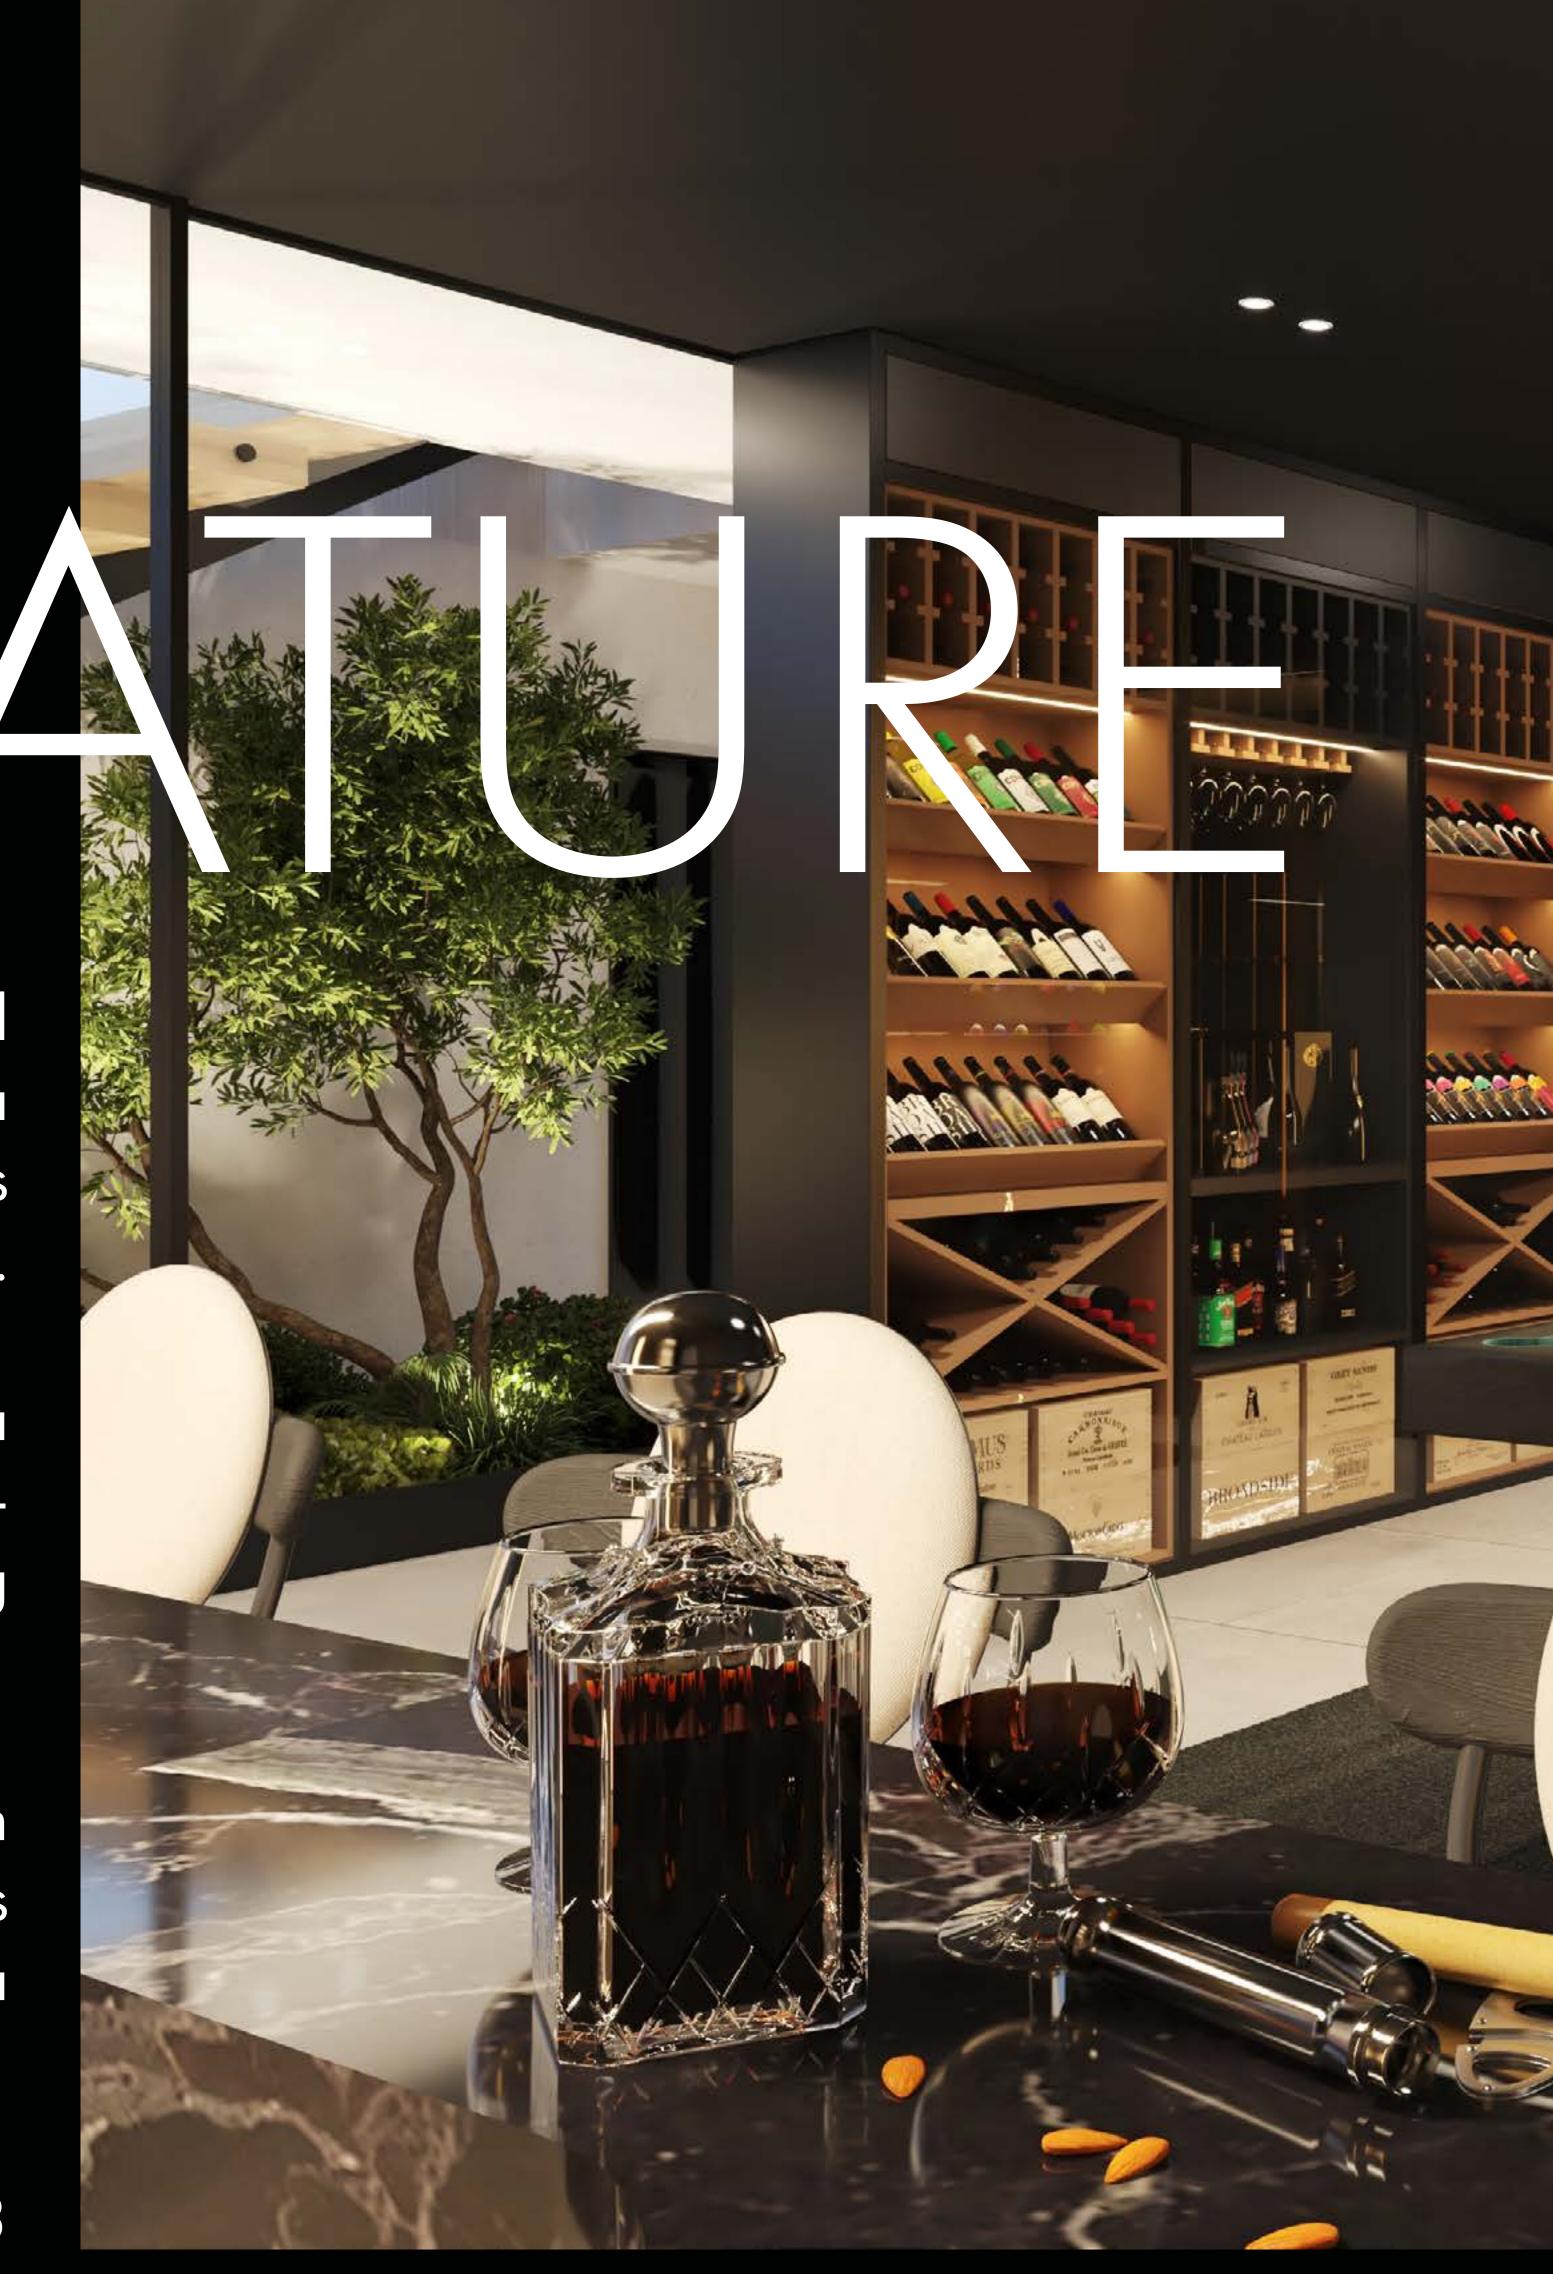

This unique villa consists of a spacious ground floor with an open-plan kitchen and living area that flows effortlessly into expansive terraces and a chill-out area by the curved infinity pool.

The upper floor features a master suite with a private gallery, along with two additional bedrooms each with en-suite bathrooms, providing ample space for family and guests.

The basement includes a spacious multi-room with a bar, home cinema, and two bedrooms with en-suite bathrooms, all accessible via a private elevator.

It comes with a covered parking space for 3 cars on the groundfloor level.



### GROUND FLOOR

Total Built Area: 131.83 m<sup>2</sup> Usable Parking Area: 60.78 m<sup>2</sup> Usable Pool Area: 55.92 m<sup>2</sup> Usable Terrace 1 Area: 21.94 m<sup>2</sup> Usable Porch Areas 1 and 2:55.00 m<sup>2</sup> Usable Chill-Out Area: 7.96 m<sup>2</sup>





VILLA W14 VILLA W12

VILLA W10

VILLA W08

VILLA W14

VILLA W12

VILLA W10

VILLA W08

1111

Total Built Area: 134.75 m<sup>2</sup>
Usable Porch Areas 3 and 4: 32.89 m<sup>2</sup>



### BASEMENT

Total Built Area: 248.44 m<sup>2</sup>







I III III VILLA W14 VILLA W12 VILLA W10 VILLA W08

I III III IIII VILLA W14 VILLA W12 VILLA W10 VILLA W08



The ground floor includes a spacious living room and a state-of-the-art kitchen that opens to large terraces and a chill-out area by the infinity pool.

The first floor feat