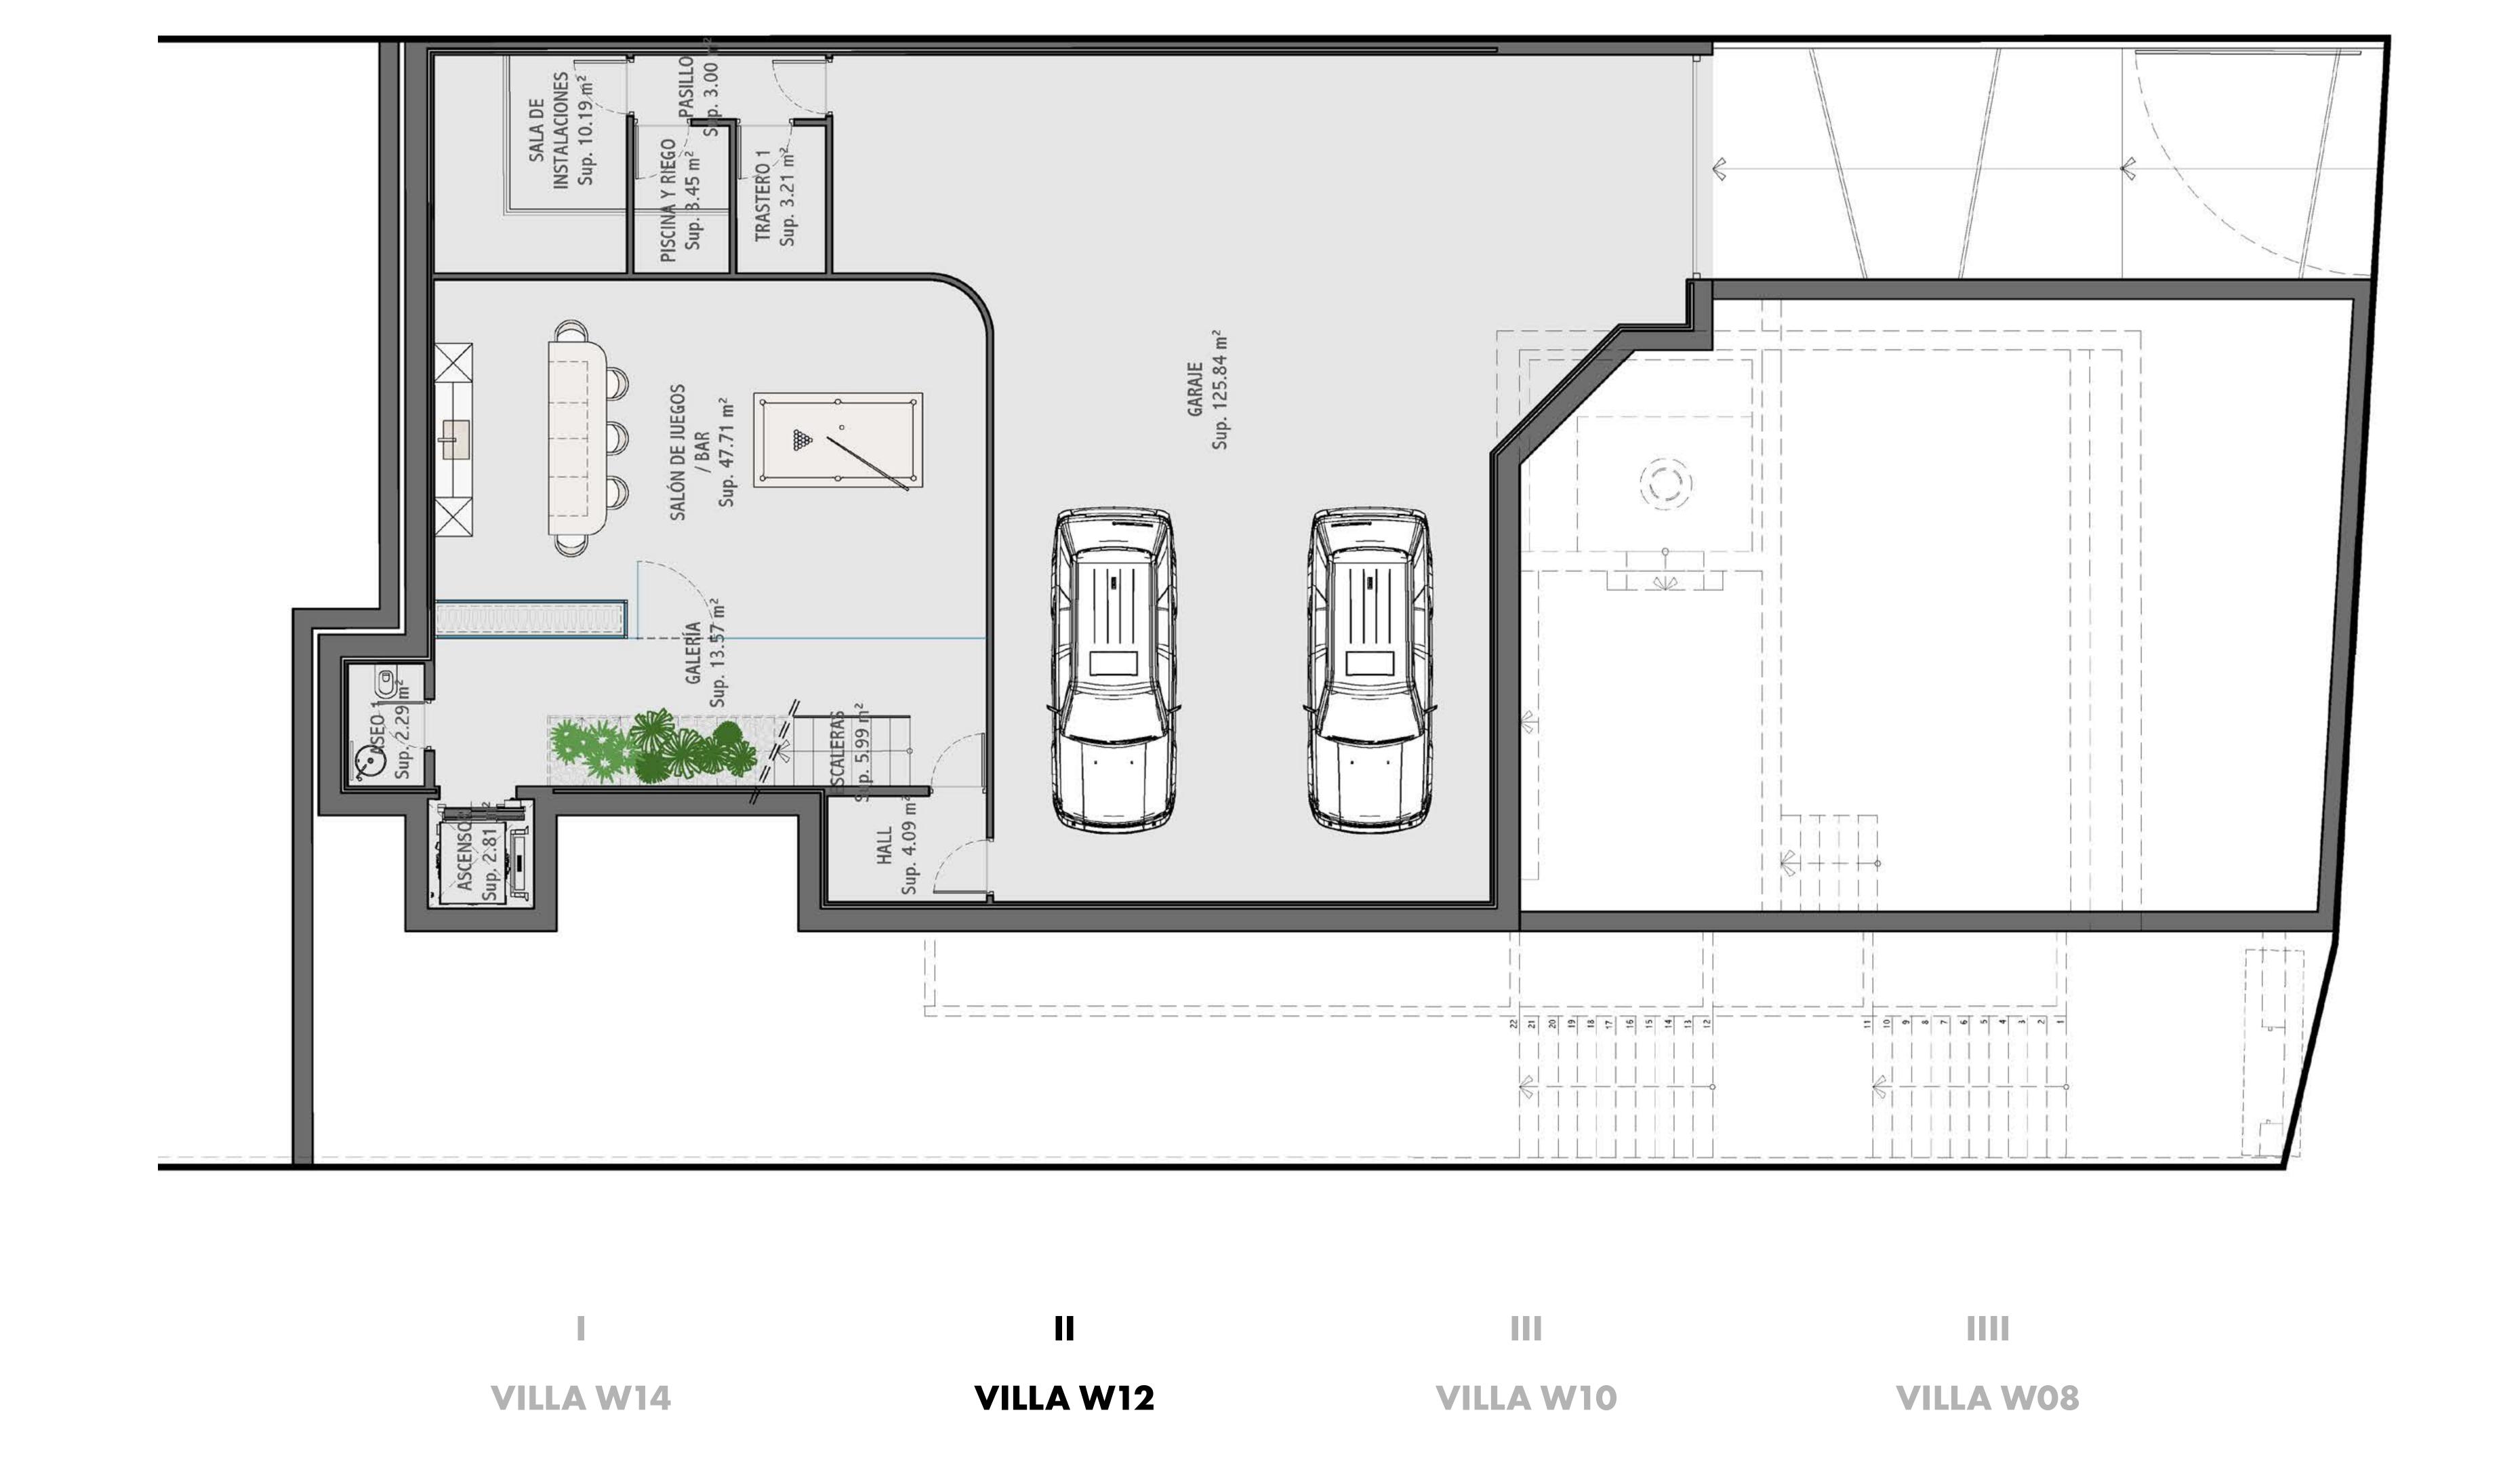

The basement includes a spacious multi-room with a bar, home cinema, and two bedrooms with en-suite bathrooms, all accessible via a private elevator.

It comes with a covered parking space for 3 cars on the groundfloor level.

## BASEMENT Total Built Area: 253.78 m<sup>2</sup>

VILLA W10

VILLA W08

VILLA W12

VILLA W14