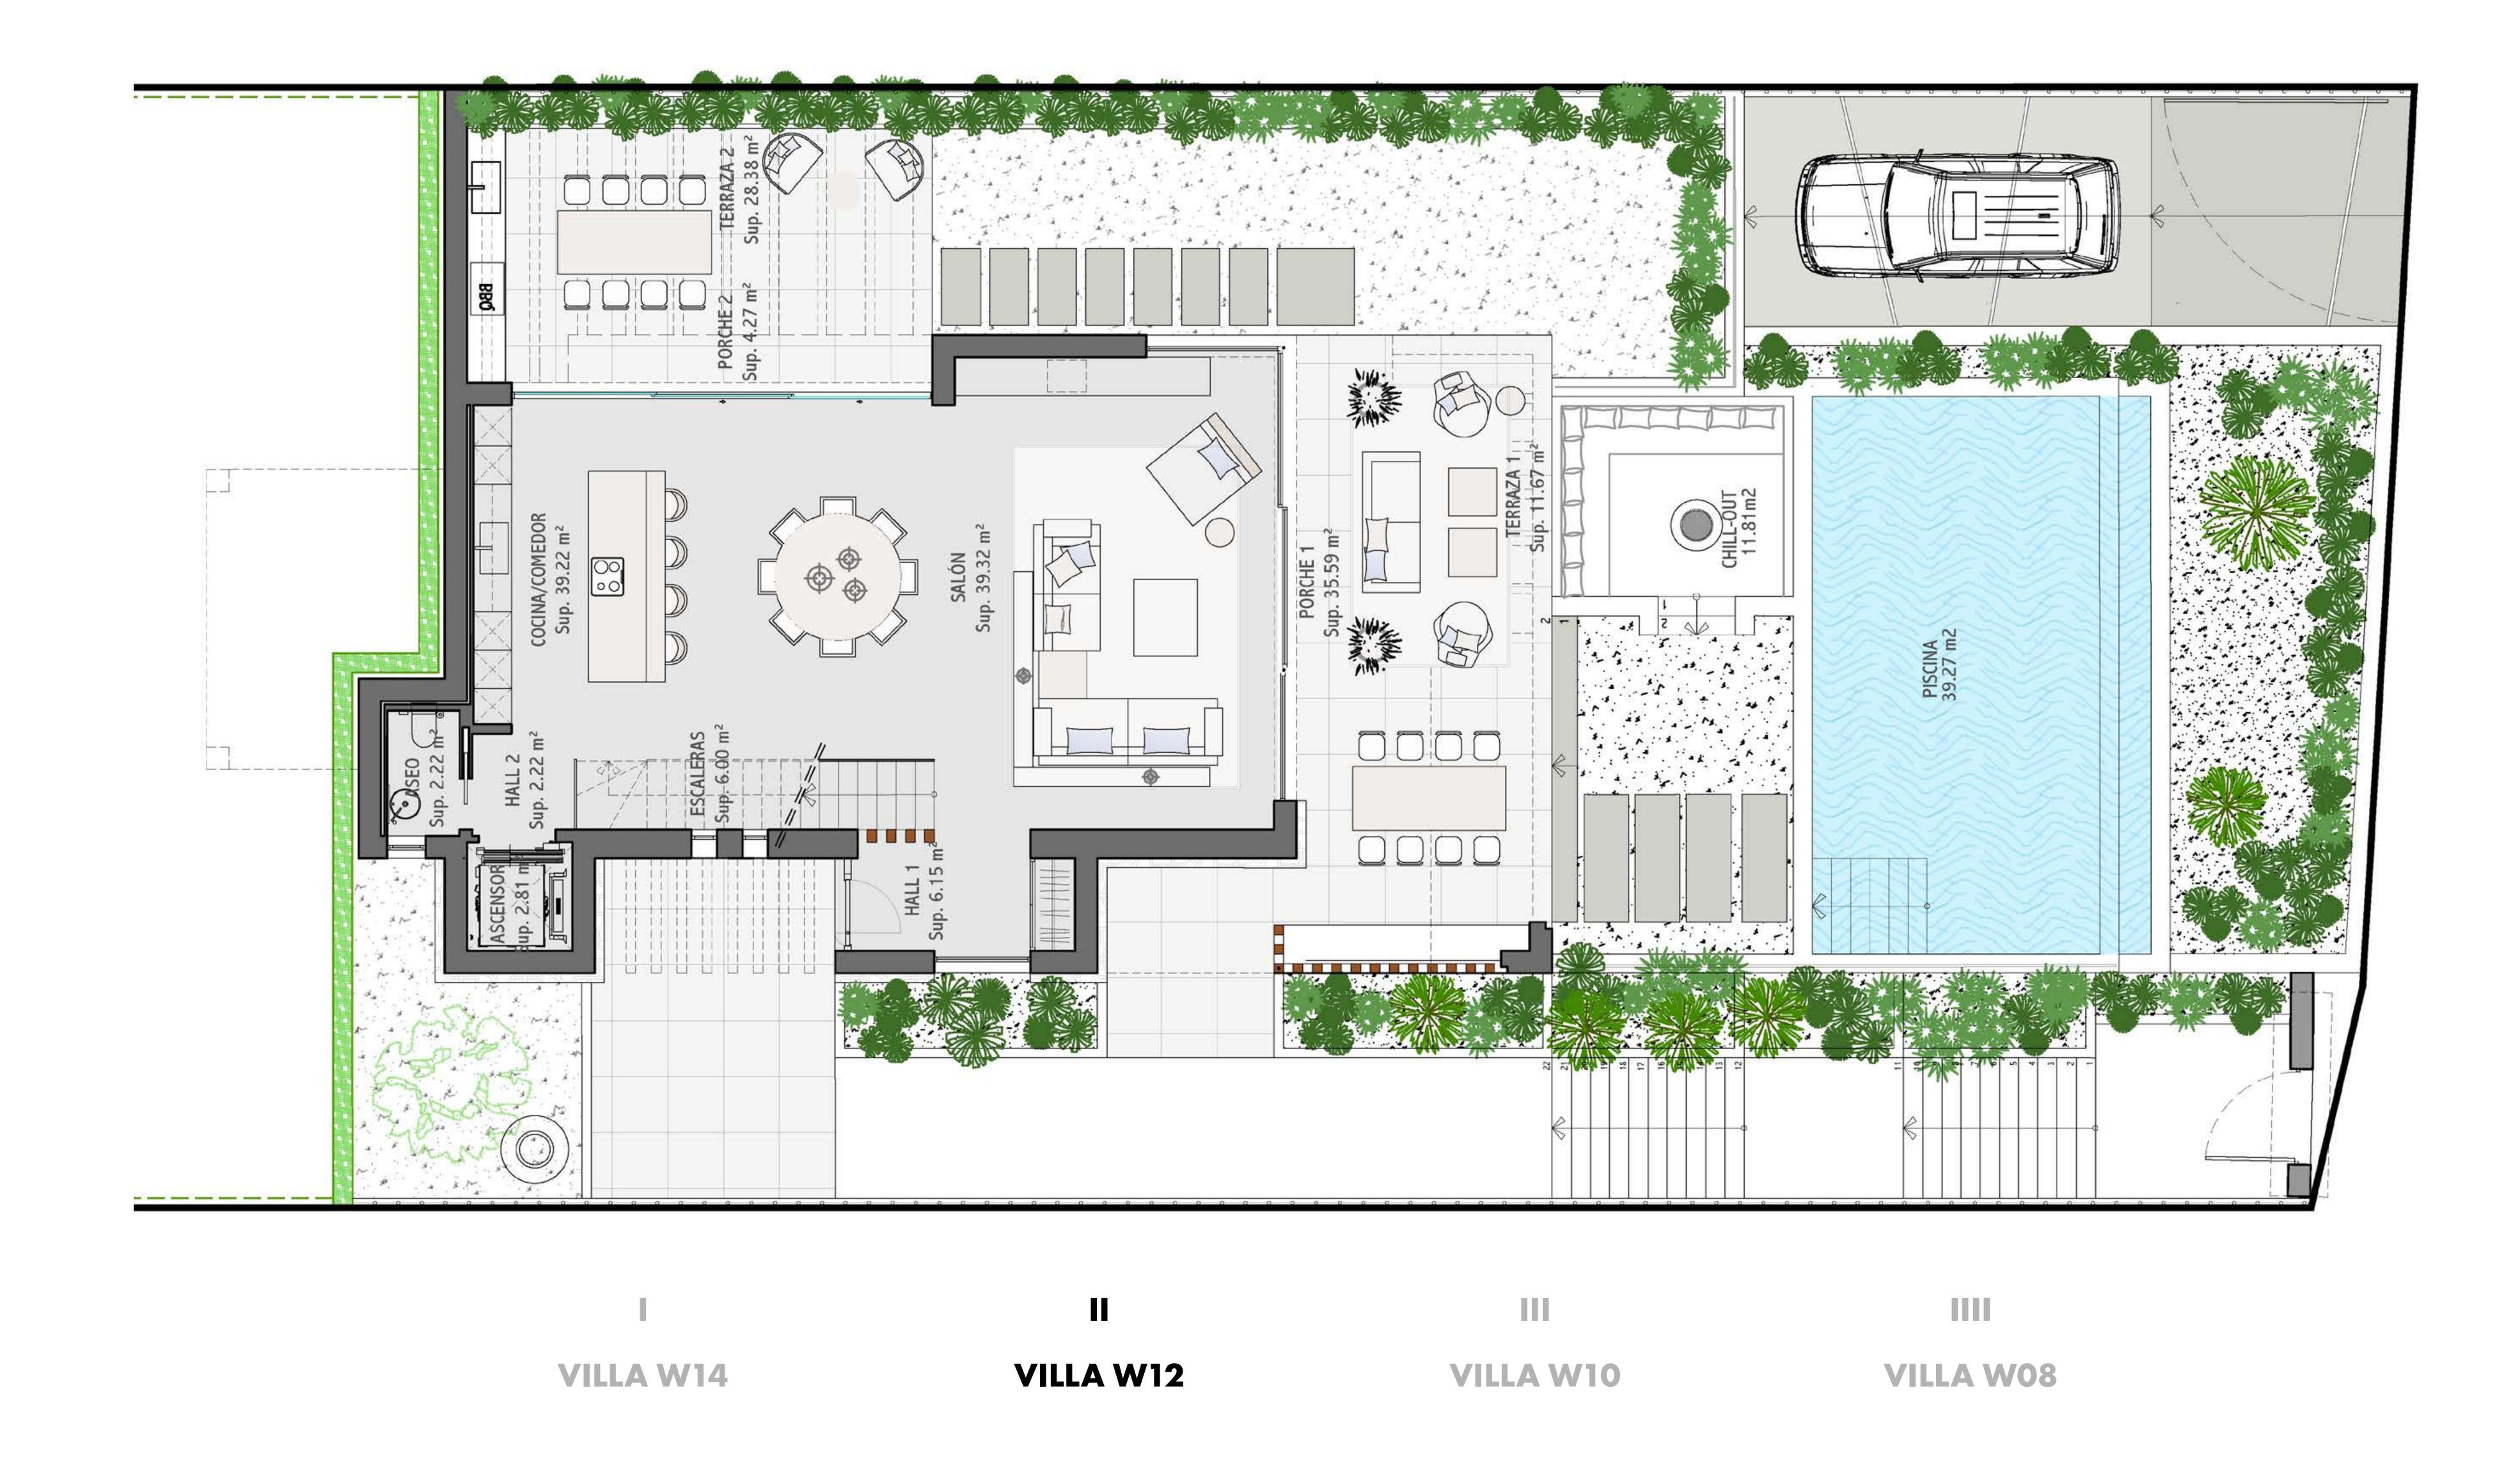

### GROUND FLOOR

Total Built Area: 121.12 m<sup>2</sup>
Usable Pool Area: 39.27 m<sup>2</sup>
Usable Terrace 1 and 2 Area: 40.05 m<sup>2</sup>
Usable Porch Areas 1 and 2: 39.86 m<sup>2</sup>
Usable Chill-Out Area: 11.81 m<sup>2</sup>

### III VILLA W10

VILLA W08

Total Built Area: 114.30 m<sup>2</sup>
Usable Pool Area: 42.29 m<sup>2</sup>

Usable Terrace Areas 1 and 2:42.51 m<sup>2</sup>

Usable Porch 1 Area: 27.21 m<sup>2</sup>
Usable Chill-Out Area: 11.46 m<sup>2</sup>