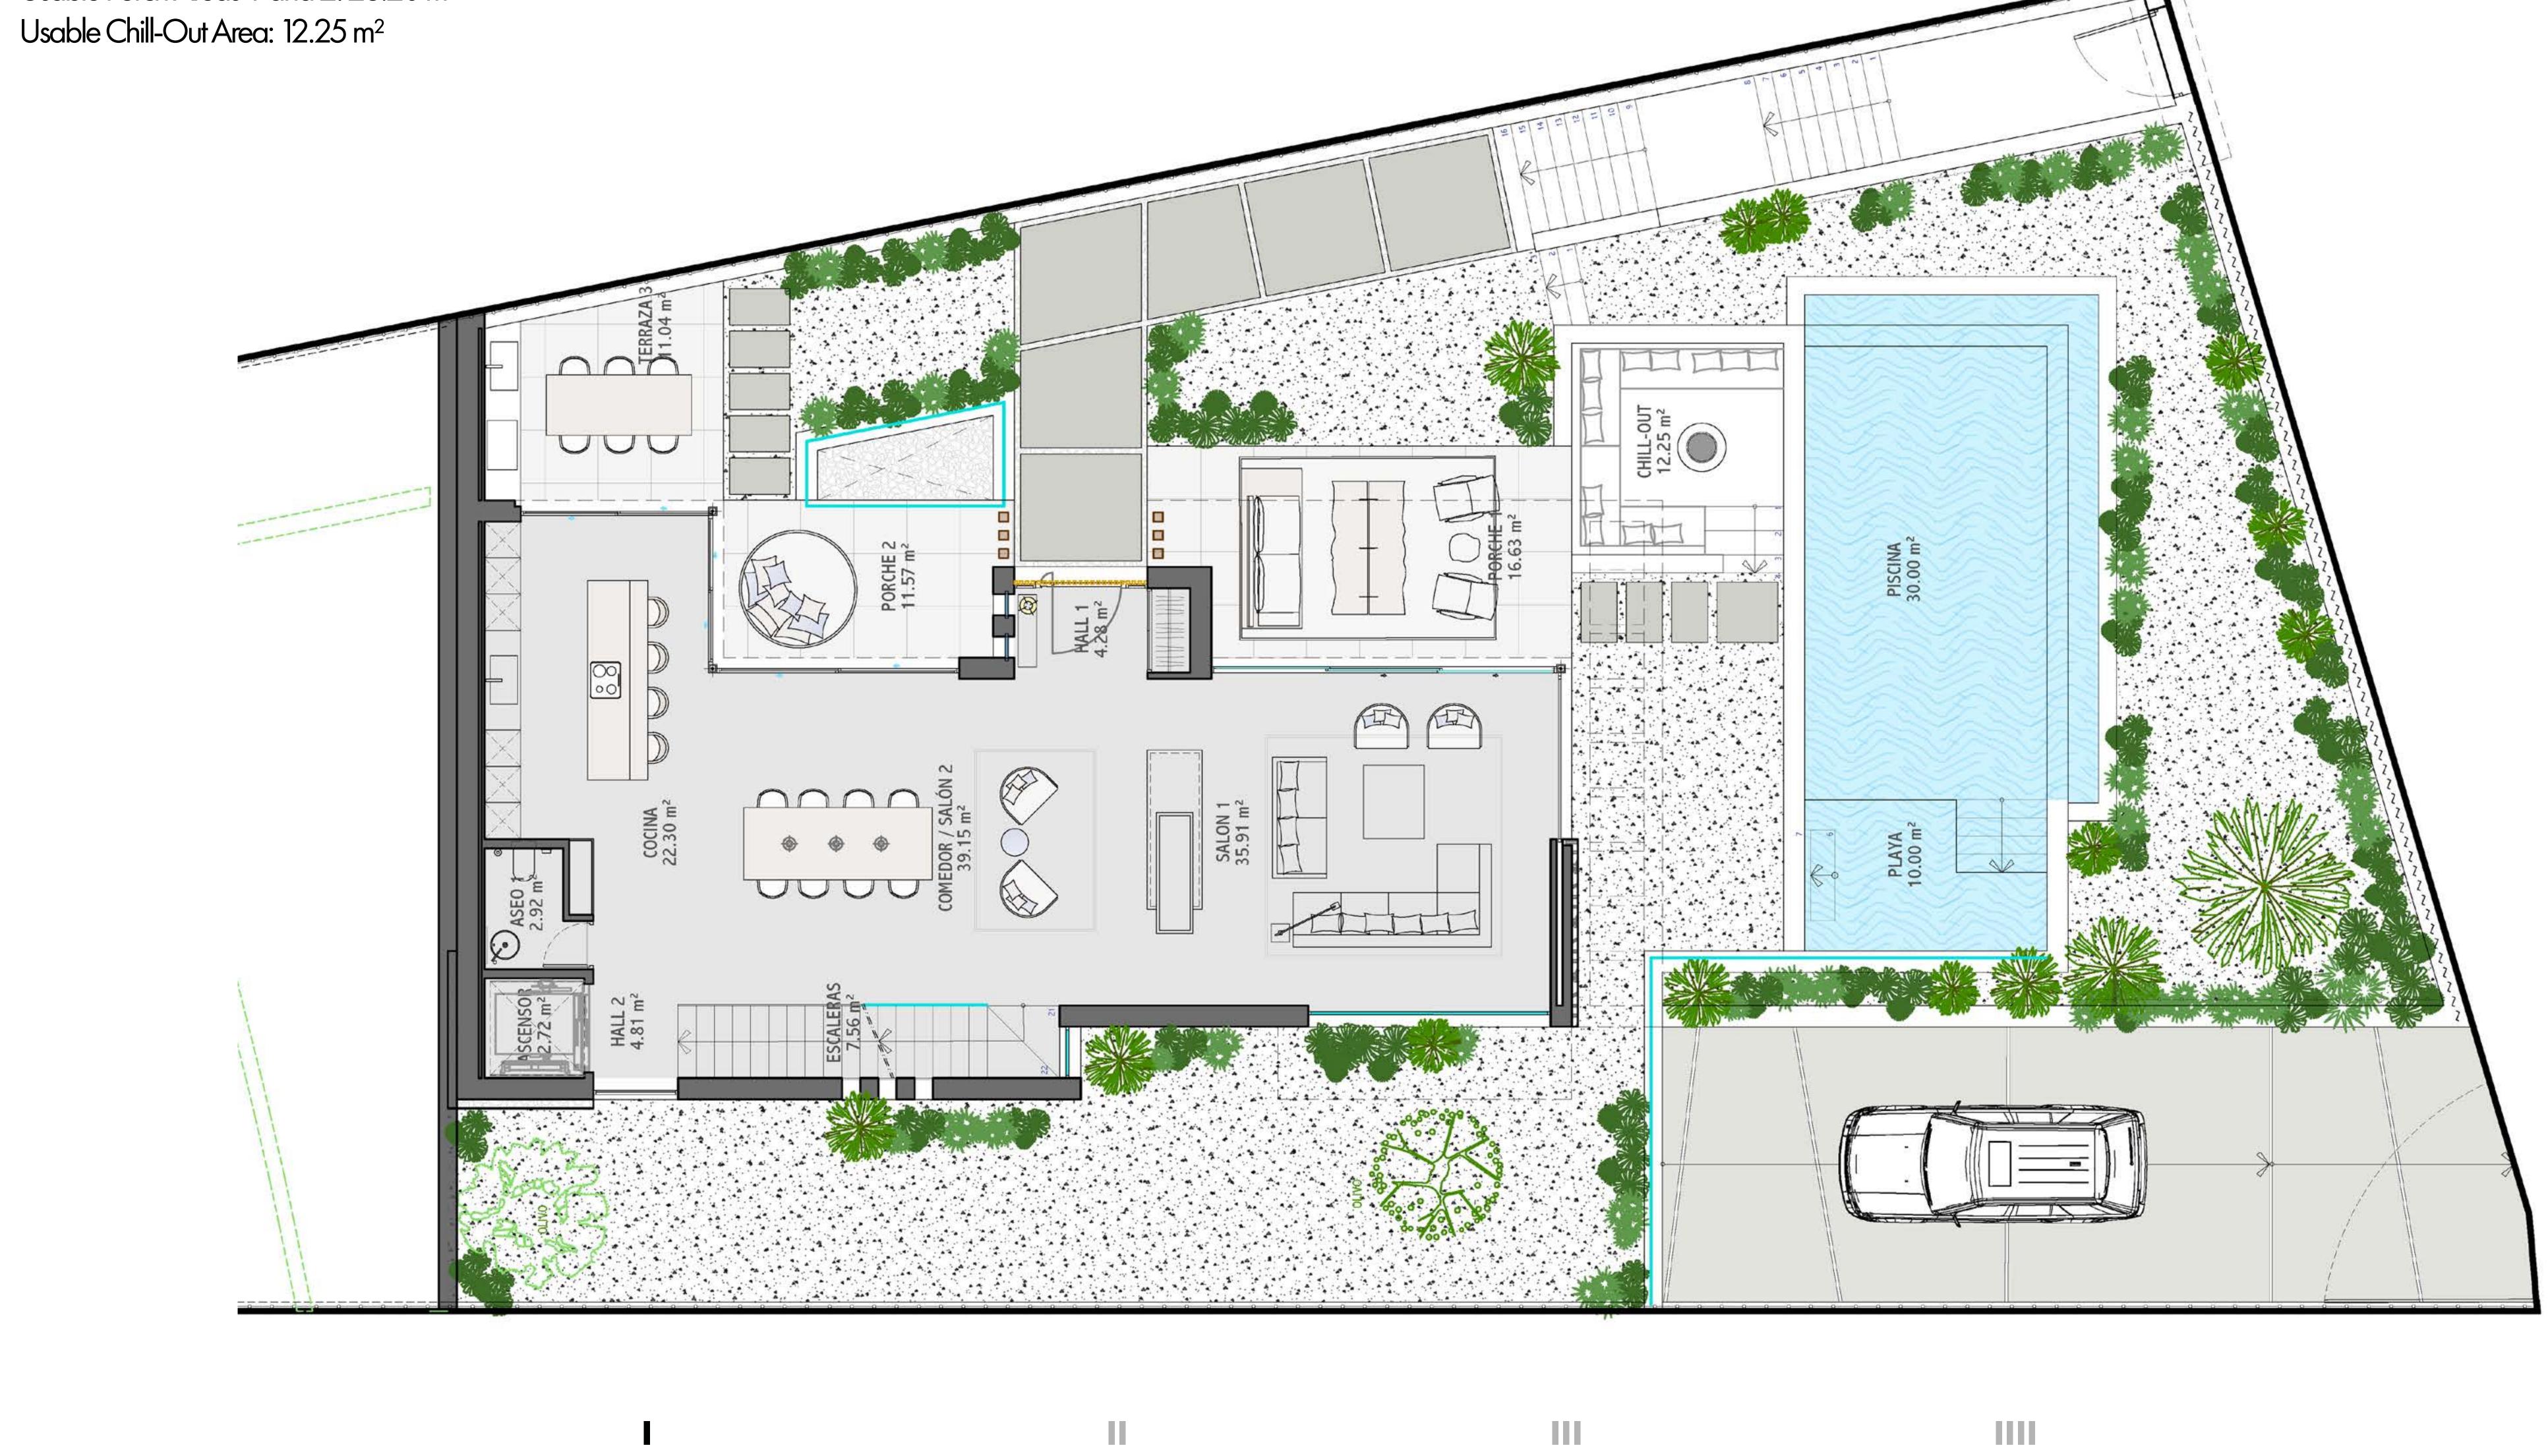

### GROUND FLOOR

Total Built Area: 144.78 m<sup>2</sup>
Usable Pool Area: 30.00 m<sup>2</sup>
Usable Beach Area: 10.00 m<sup>2</sup>

Usable Terrace 3 Area: 11.04 m<sup>2</sup>

Usable Porch Areas 1 and 2: 28.20 m<sup>2</sup>

# SCENI

The ground floor features a spacious openplan kitchen and living area that opens onto extensive terraces and a chill-out area by the pool.

The upper floor includes a master suite with a private terrace and three additional bedrooms, each with en-suite bathrooms, offering plenty of space for relaxation.