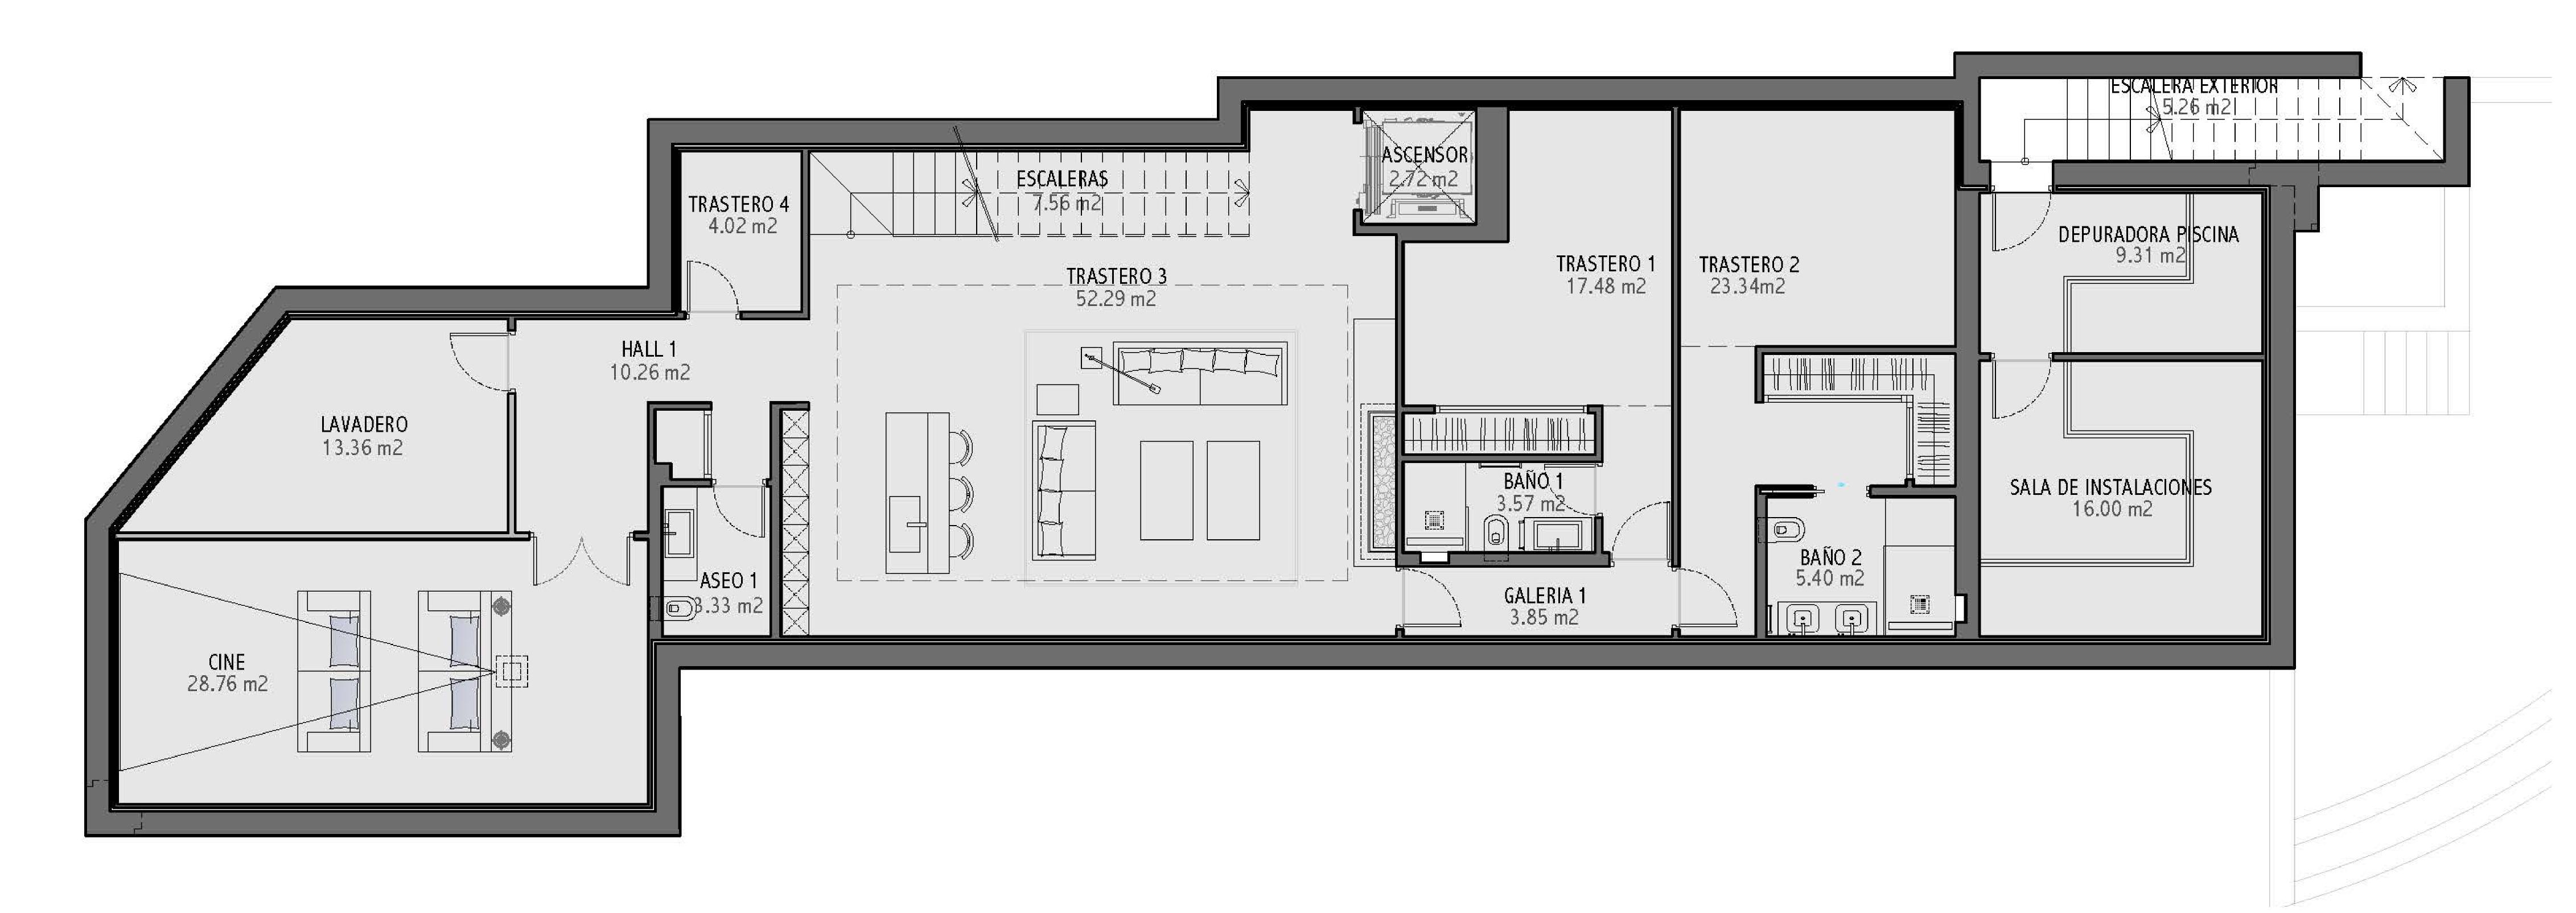

The basement includes a spacious multi-room with a bar, home cinema, and two bedrooms with en-suite bathrooms, all accessible via a private elevator.

It comes with a covered parking space for 3 cars on the groundfloor level.

### BASEMENT

Total Built Area: 248.44 m<sup>2</sup>

I III III VILLA W14 VILLA W12 VILLA W10 VILLA W08

I III III IIII VILLA W14 VILLA W12 VILLA W10 VILLA W08

The ground floor includes a spacious living room and a state-of-the-art kitchen that opens to large terraces and a chill-out area by the infinity pool.