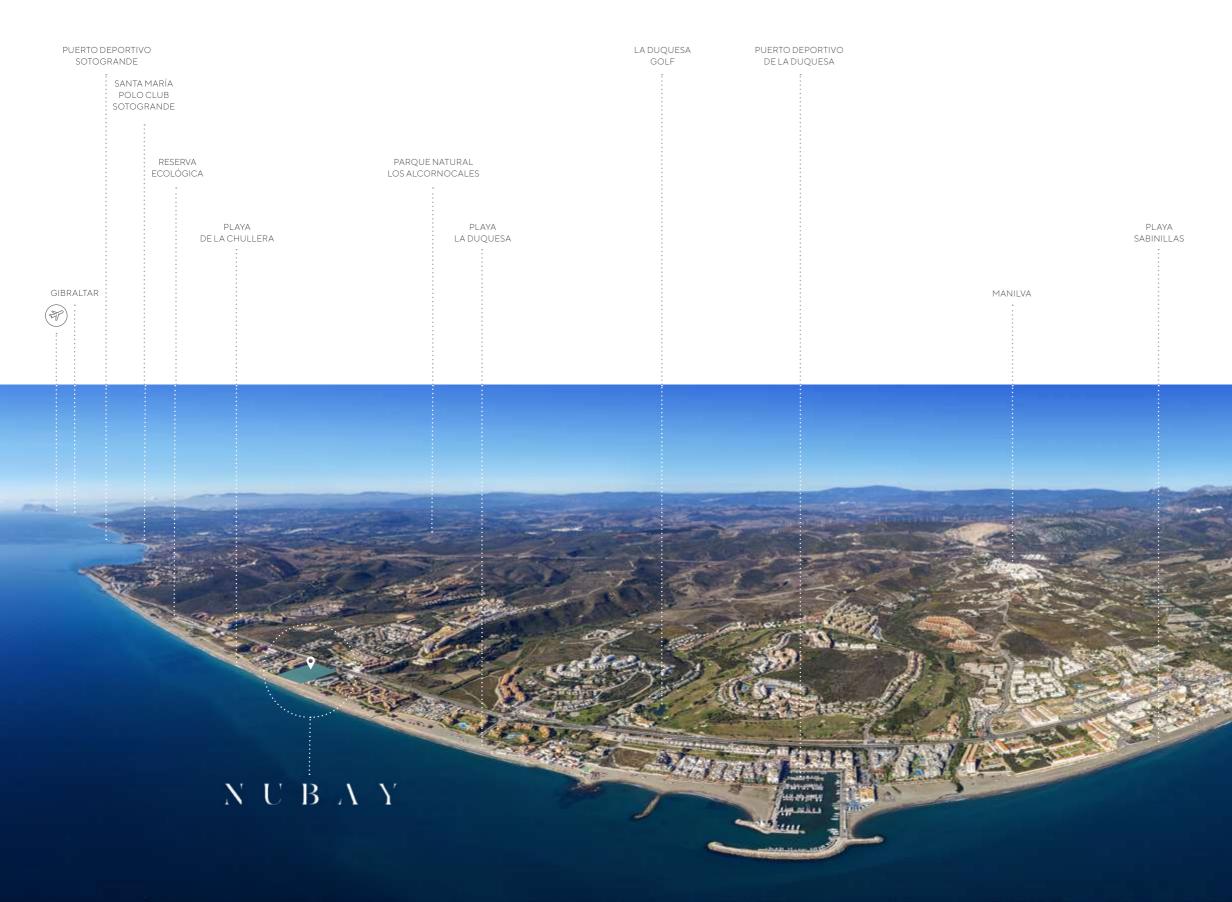

# Wake up every day facing the sun

← Distances by car

15 min. 📥 Sotogrande

30 min. 😑 Aeropuerto Internacional de Gibraltar

N U В А Ү

Distances by car  $(\rightarrow)$ 

|          | A-7 |         |
|----------|-----|---------|
| Estepona | =   | 15 min. |
| Marbella | =   | 35 min. |
| Málaga   | =   | 55 min. |