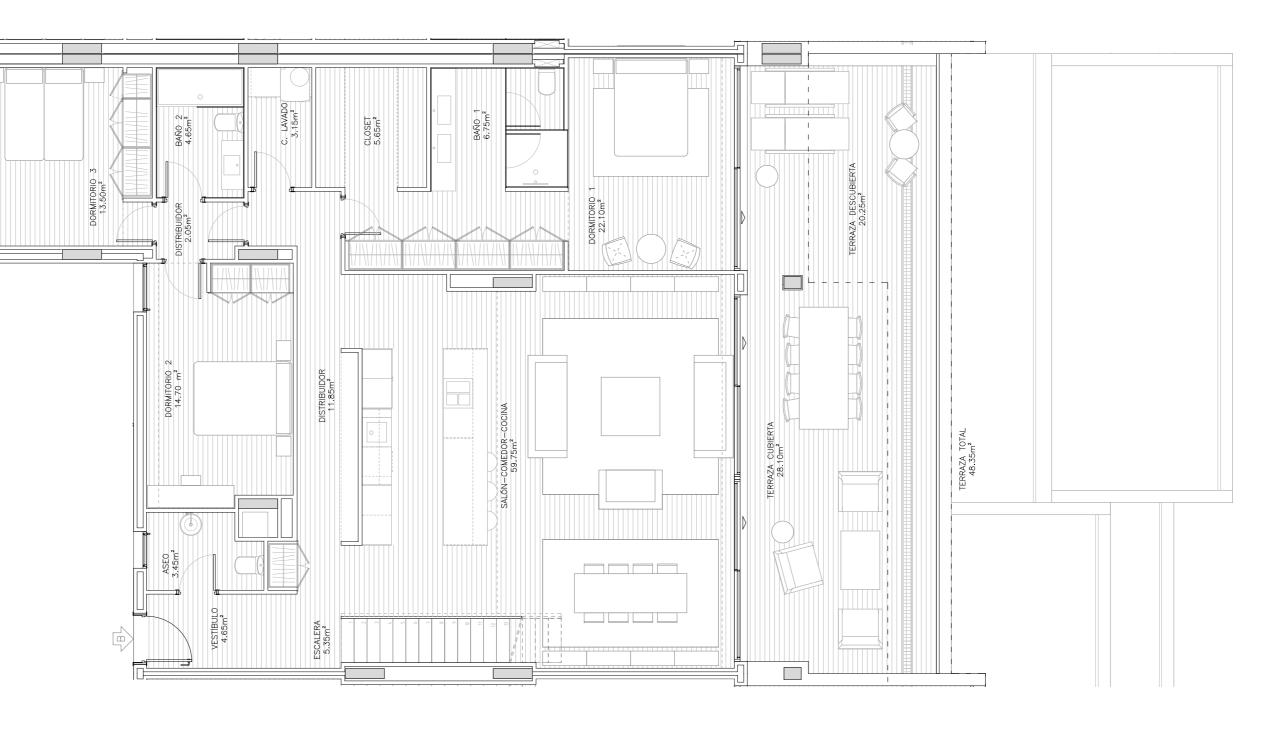

# Floor plans

Nubay offers a wide range of options to suit the demands of different lifestyles, with spacious 2- and 3-bedroom flats and ground floor flats, as well as 3- and 4-bedroom penthouses, all with private terraces and sea views. In addition, there are luxury villas with spacious living areas, private gardens and swimming pools.

#### Penthouse plans

APARTMENT & SOLARIUM

| Total Built Area BOJA                      | 226.17 m <sup>2</sup> | Living Area Closed Housing | 157.60 m <sup>2</sup> |
|--------------------------------------------|-----------------------|----------------------------|-----------------------|
| Built Surface Closed Housing               | 174.84 m <sup>2</sup> | Usable area open (Terrace) | 177.50 m <sup>2</sup> |
| Built Surface Closed Housing with PP.ZZ.CC | 208.69 m <sup>2</sup> |                            |                       |