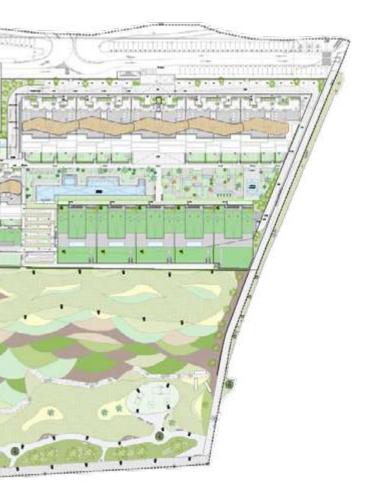

The development has a comprehensive landscaping that includes 5000m2 of private garden areas for the exclusive use and enjoyment of residents, as well as a large public green area of 13,500m2 located between the development and the seafront.

#### ΝΥΒΑΥ

This green space planning is an essential element, carefully designed to preserve the panoramic sea views from the homes, creating a natural and relaxing environment with lush gardens of indigenous plants