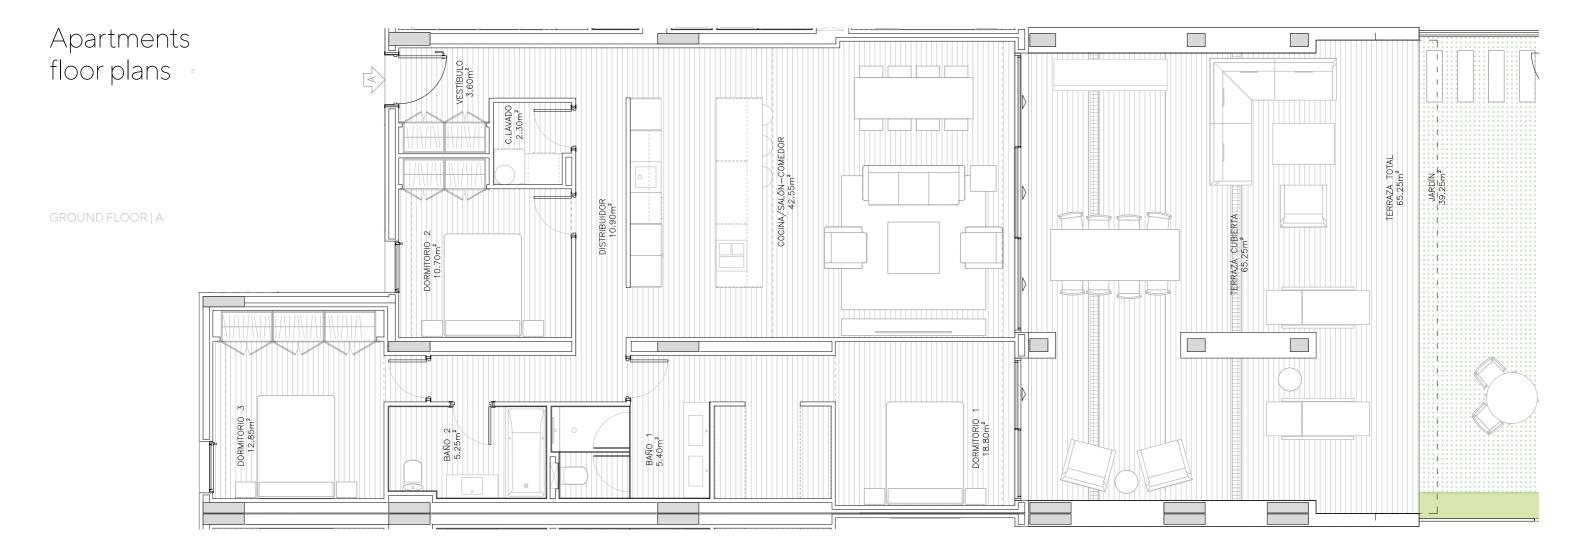

# Floor plans

Nubay offers a wide range of options to suit the demands of different lifestyles, with spacious 2- and 3-bedroom flats and ground floor flats, as well as 3- and 4-bedroom penthouses, all with private terraces and sea views. In addition, there are luxury villas with spacious living areas, private gardens and swimming pools.

х с в л ү

| Total Built Area BOJA                      | 164,91 m <sup>2</sup> | Living Area Closed Housing | 112,35 m <sup>2</sup> |
|--------------------------------------------|-----------------------|----------------------------|-----------------------|
| Built Surface Closed Housing               | 130,75 m <sup>2</sup> | Usable area open (Terrace) | 65,25 m²              |
| Built Surface Closed Housing with PP.ZZ.CC | 151,83 m <sup>2</sup> | Usable area open (Garden)  | 39,25 m²              |