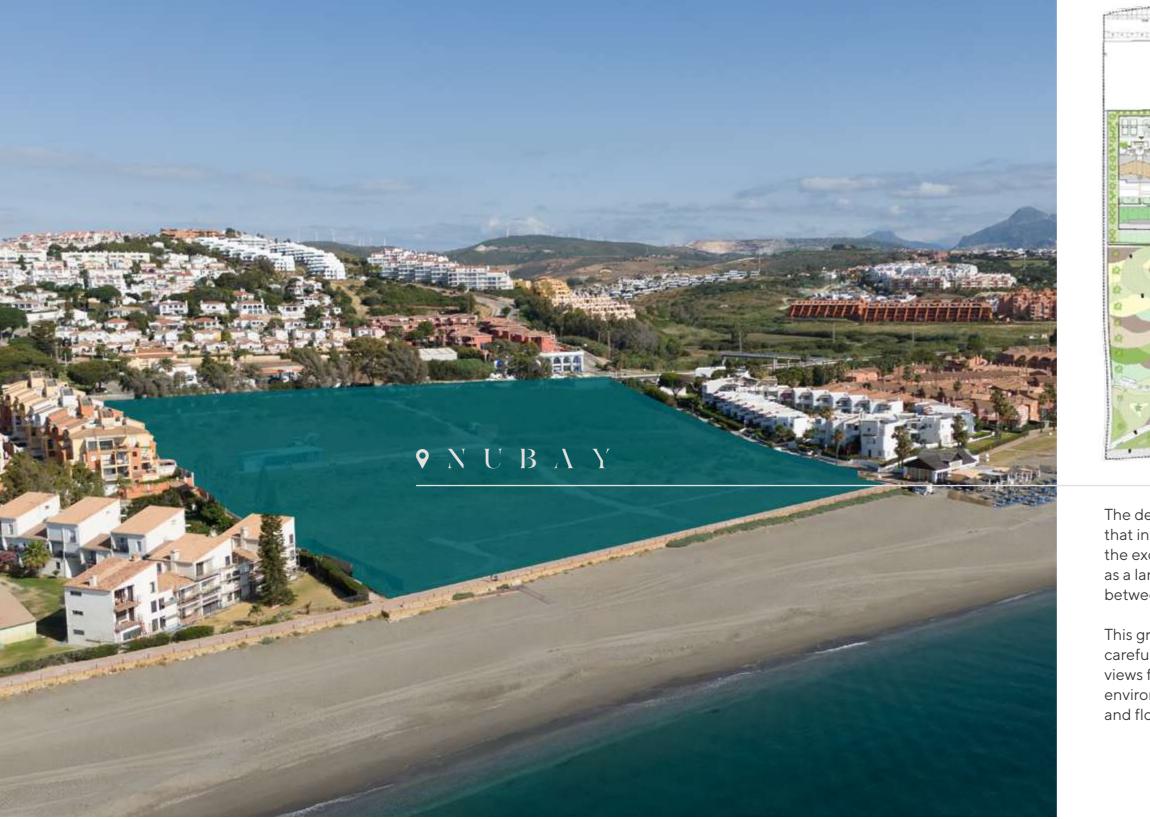

#### Penthouses, apartments and villas

Welcome to Nubay, the new benchmark for luxury on the Costa del Sol. This exclusiv development, located on the beachfront in Manilva, offers 66 flats with 2, 3 and 4 bedrooms, all with large terraces and panoramic views of the Mediterranean, as well as 5 stunning villas. All in a privileged setting just 100 meters from the beach.

# Wake up every day facing the sun

← Distances by car

15 min. 📥 Sotogrande

30 min. 😑 Aeropuerto Internacional de Gibraltar

N U В А Ү

Distances by car  $(\rightarrow)$ 

|          | A-7 |         |
|----------|-----|---------|
| Estepona | =   | 15 min. |
| Marbella | =   | 35 min. |
| Málaga   | =   | 55 min. |