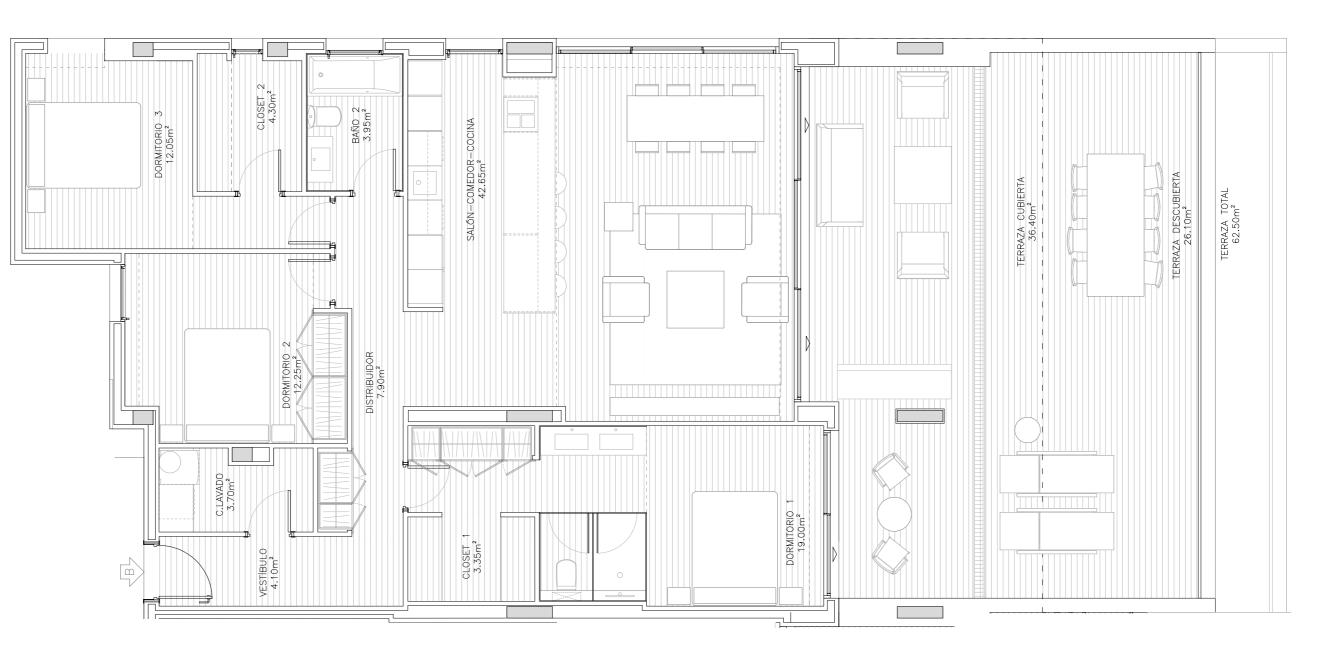

# Floor plans

Nubay offers a wide range of options to suit the demands of different lifestyles, with spacious 2- and 3-bedroom flats and ground floor flats, as well as 3- and 4-bedroom penthouses, all with private terraces and sea views. In addition, there are luxury villas with spacious living areas, private gardens and swimming pools.

### Apartments floor plans

SECOND FLOOR | A

| Total Built Area BOJA                      | 151.51 m <sup>2</sup> | Living Area Closed Housing | 106.90 m <sup>2</sup> |
|--------------------------------------------|-----------------------|----------------------------|-----------------------|
| Built Surface Closed Housing               | 121.79 m <sup>2</sup> | Usable area open (Terrace) | 51.55 m <sup>2</sup>  |
| Built Surface Closed Housing with PP.ZZ.CC | 139.33 m²             |                            |                       |

### Apartments floor plans

SECOND FLOOR | E

| Total Built Area BOJA                      | 162.45 m <sup>2</sup> | Living Area Closed Housing | 113.25 m <sup>2</sup> |
|--------------------------------------------|-----------------------|----------------------------|-----------------------|
| Built Surface Closed Housing               | 130.58 m <sup>2</sup> | Usable area open (Terrace) | 62.50 m <sup>2</sup>  |
| Built Surface Closed Housing with PP.ZZ.CC | 149.39 m <sup>2</sup> |                            |                       |