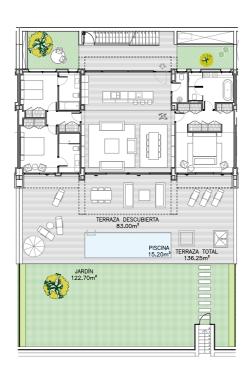

#### Villa plans

GROUND FLOOR | B

| Total Built Area BOJA                      | 246,74 m <sup>2</sup> |
|--------------------------------------------|-----------------------|
| Built Surface Closed Housing               | 224,31 m <sup>2</sup> |
| Built Surface Closed Housing with PP.ZZ.CC | 224,31 m <sup>2</sup> |
| Living Area Closed Housing                 | 193,10 m <sup>2</sup> |
| Usable area open (Terrace)                 | 141,20 m <sup>2</sup> |
| Usable area open (Garden)                  | 146,25 m²             |

#### N U B A Y

Villa plans

| Built Area Closed Garage               | 58,90 m²              |
|----------------------------------------|-----------------------|
| Built Area Closed Garage with PP.ZZ.CC | 170,79 m <sup>2</sup> |
| Usable Area Closed Garage              | 53,90 m²              |