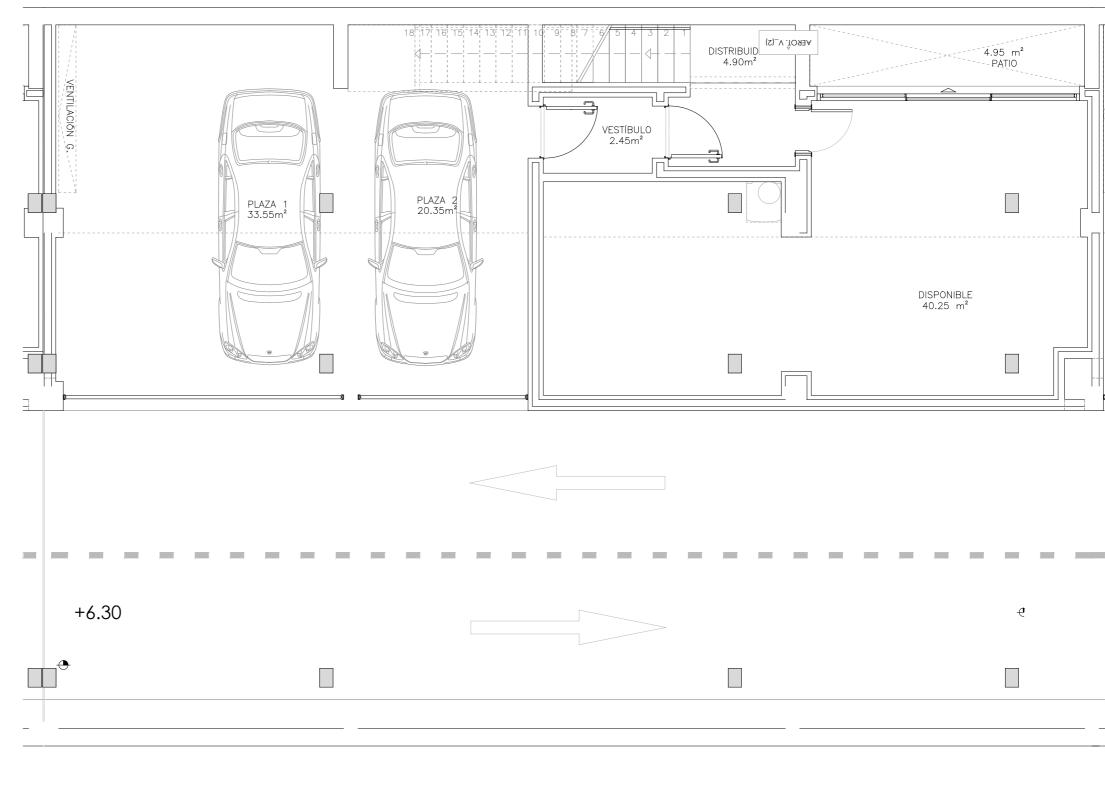

#### N U B A Y

Villa plans

| Built Area Closed Garage               | 58,90 m²              |
|----------------------------------------|-----------------------|
| Built Area Closed Garage with PP.ZZ.CC | 170,79 m <sup>2</sup> |
| Usable Area Closed Garage              | 53,90 m²              |