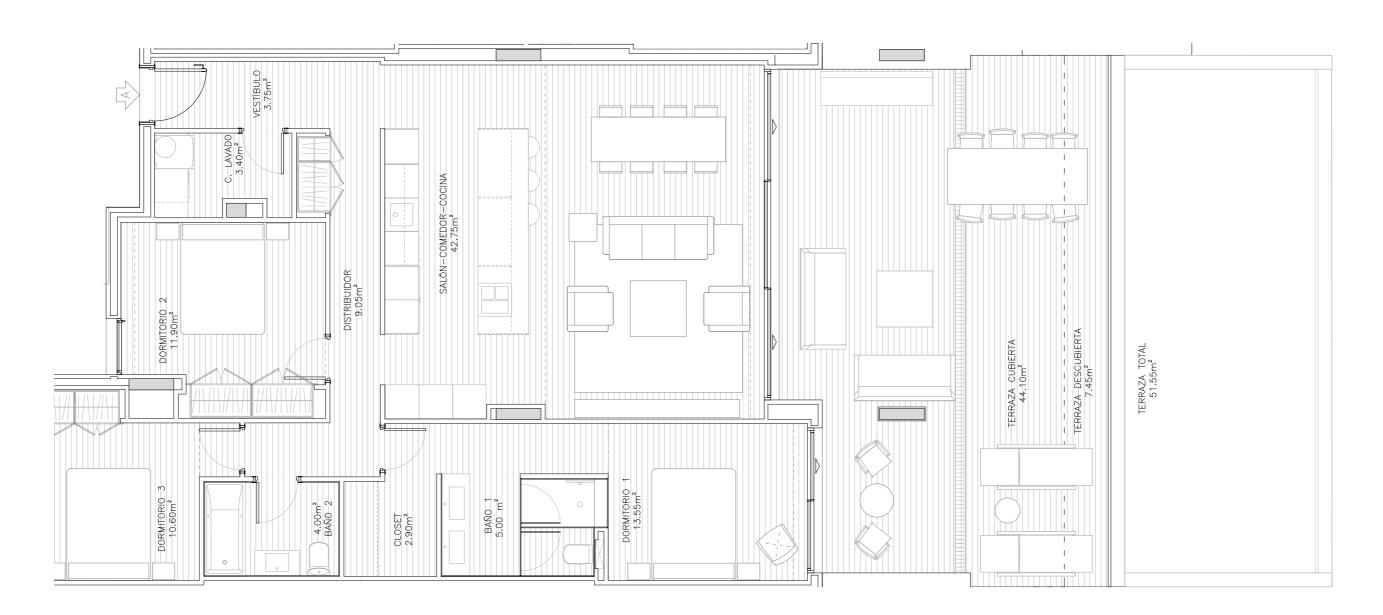

# Floor plans

Nubay offers a wide range of options to suit the demands of different lifestyles, with spacious 2- and 3-bedroom flats and ground floor flats, as well as 3- and 4-bedroom penthouses, all with private terraces and sea views. In addition, there are luxury villas with spacious living areas, private gardens and swimming pools.

### Apartments floor plans

SECOND FLOOR | A

| Total Built Area BOJA                      | 151.51 m <sup>2</sup> | Living Area Closed Housing | 106.90 m <sup>2</sup> |
|--------------------------------------------|-----------------------|----------------------------|-----------------------|
| Built Surface Closed Housing               | 121.79 m <sup>2</sup> | Usable area open (Terrace) | 51.55 m <sup>2</sup>  |
| Built Surface Closed Housing with PP.ZZ.CC | 139.33 m²             |                            |                       |