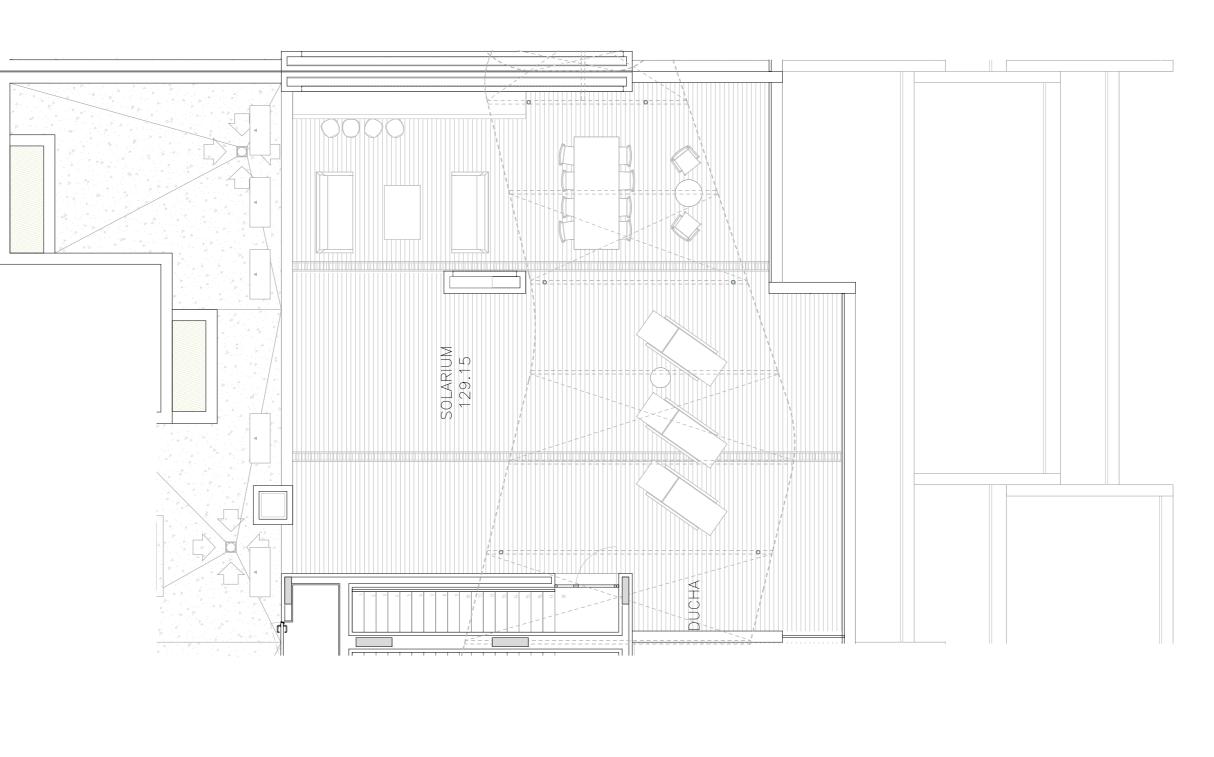

#### Penthouse plans

APARTMENT & SOLARIUM

| Total Built Area BOJA                      | 226.17 m <sup>2</sup> | Living Area Closed Housing | 157.60 m <sup>2</sup> |
|--------------------------------------------|-----------------------|----------------------------|-----------------------|
| Built Surface Closed Housing               | 174.84 m <sup>2</sup> | Usable area open (Terrace) | 177.50 m <sup>2</sup> |
| Built Surface Closed Housing with PP.ZZ.CC | 208.69 m <sup>2</sup> |                            |                       |