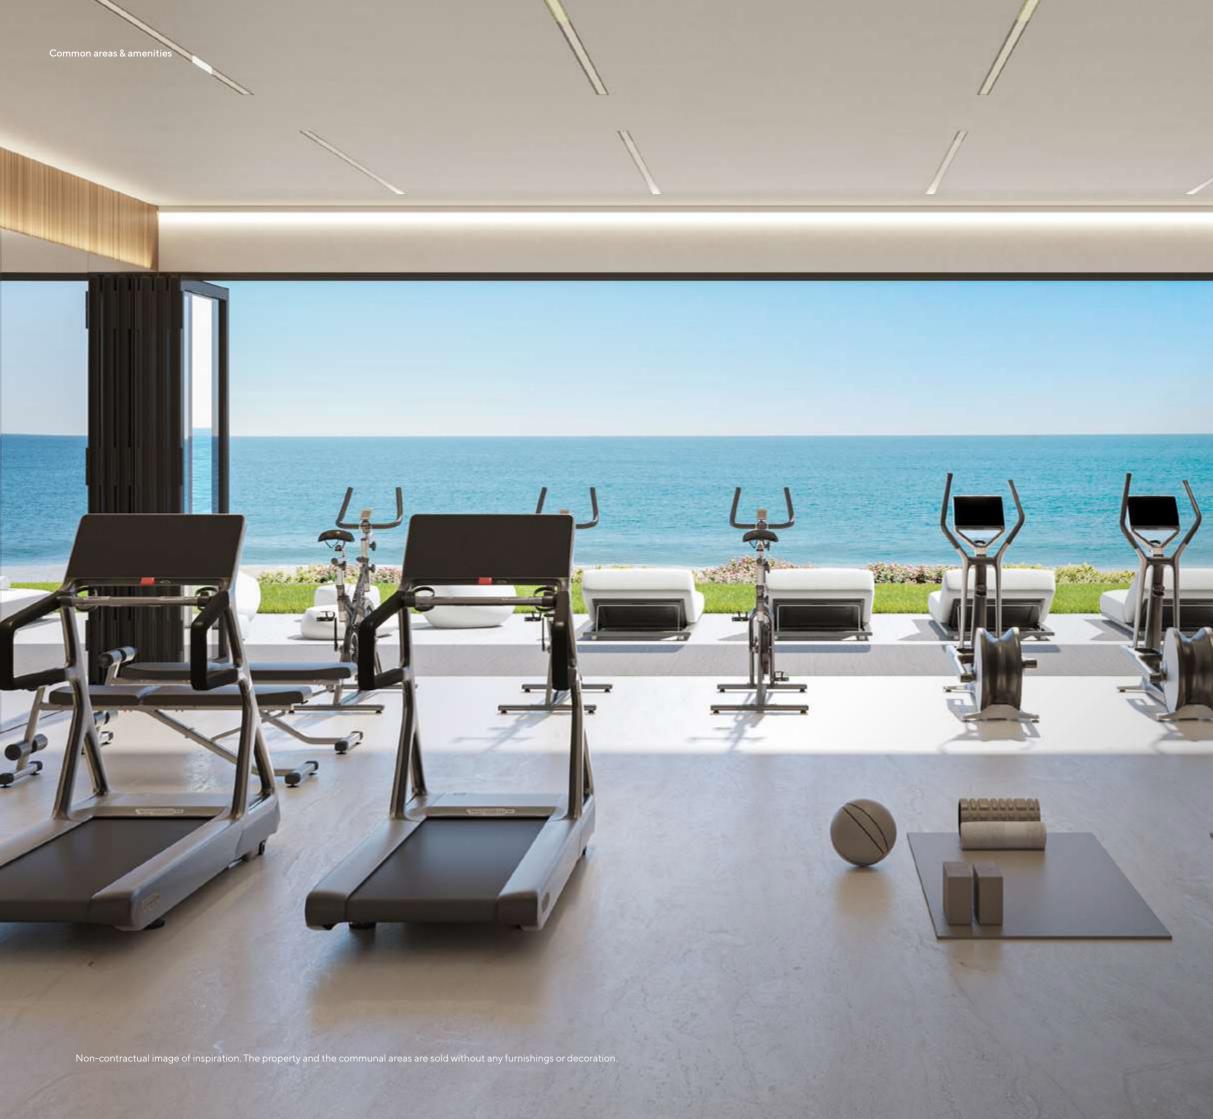

The fitness center overlooking the sea is equipped with state-of-the-art technology, offering a motivating space to keep fit.

See.A.

with video surveillance installation

and meditation area