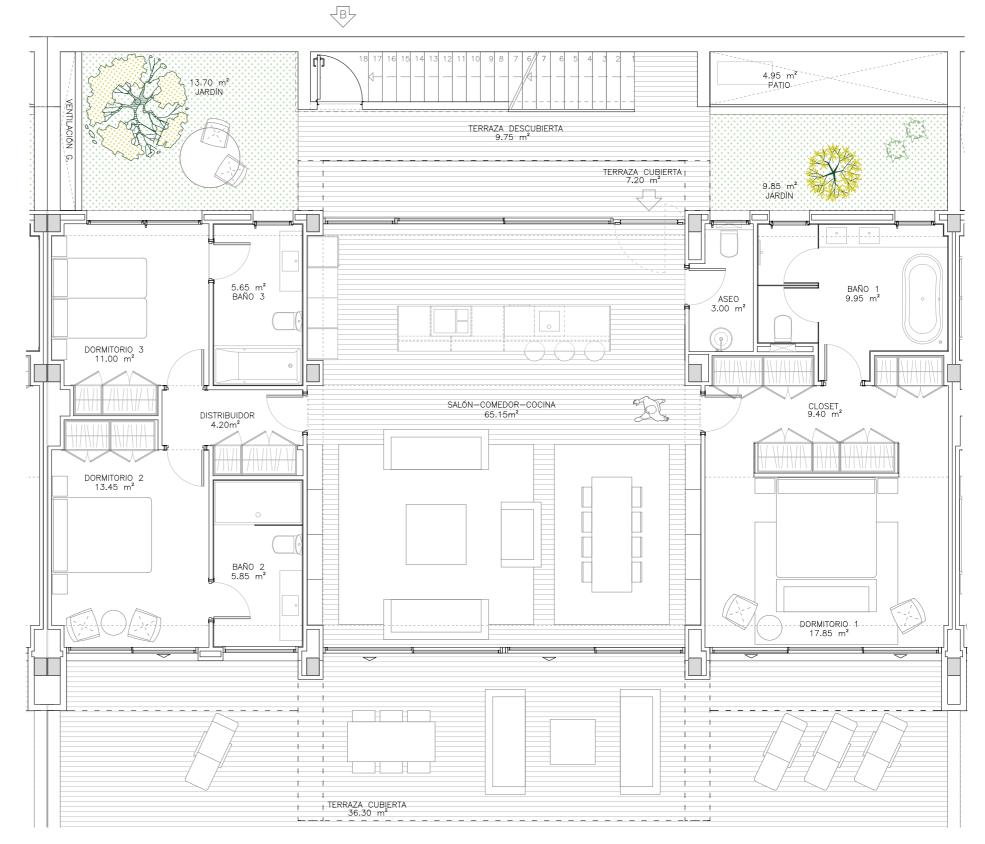

#### Villa plans

GROUND FLOOR | B

| Total Built Area BOJA                      | 246,74 m <sup>2</sup> |
|--------------------------------------------|-----------------------|
| Built Surface Closed Housing               | 224,31 m <sup>2</sup> |
| Built Surface Closed Housing with PP.ZZ.CC | 224,31 m <sup>2</sup> |
| Living Area Closed Housing                 | 193,10 m <sup>2</sup> |
| Usable area open (Terrace)                 | 141,20 m <sup>2</sup> |
| Usable area open (Garden)                  | 146,25 m²             |

#### N U B A Y

Villa plans

| Built Area Closed Garage               | 58,90 m²              |
|----------------------------------------|-----------------------|
| Built Area Closed Garage with PP.ZZ.CC | 170,79 m <sup>2</sup> |
| Usable Area Closed Garage              | 53,90 m²              |