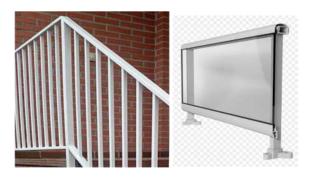

8° Air conditioning hot and cold, Samsung brand, in the living room and bedrooms.

99

The railings of the terraces are plastered brick walls and painted white combined with white aluminum with laminated glass. The interior railings will be made of white painted iron.