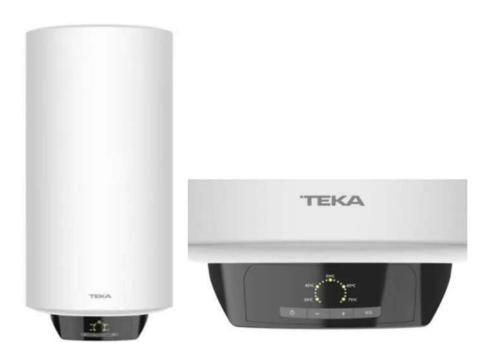

13° Hot water with smart heater. The water heater adapts its heating cycles to users' hot water consumption habits to automatically set heating cycles and minimize energy consumption.

14° Facilities. Electrical installation with white mechanisms. Intercom with camera and interior screen. You can hire internet up to a maximum of 300 mbps. Option to set alarm connected to the central and home automation. The luminaires will not be put on.