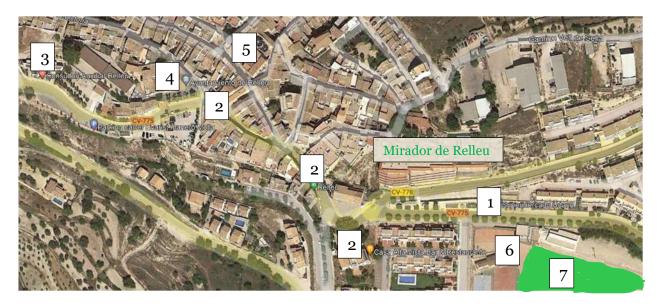

Next to the **Mirador de Relleu** there is a supermarket (1), good restaurants and bars (2), the medical center (3), the police (4), the Town Hall (4) and the church (5). The sports base of the village (6), where all **inhabitants** have access, with its football field with artificial turf (7), paddle tennis field, handball field and gym is also next door