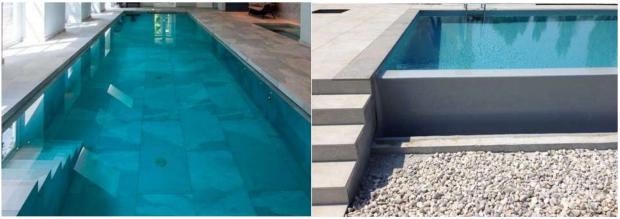

#### 17°

The building will have an indoor pool of 9.80m X 3.20m, heated that can be used all year round and another pool on the roof of the building of 12.00m X 3.90m. The deck pool is on a terrace that has sun all day and lots of privacy. The pool terrace is finished with non-slip porcelain flooring.

The photos do not correspond to the pools of the building. It is an example. They will be of similar design.