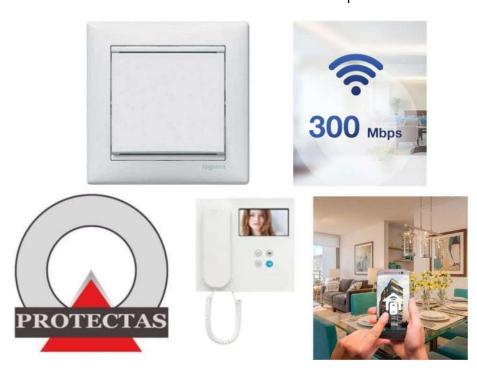

13° Hot water with smart heater. The water heater adapts its heating cycles to users' hot water consumption habits to automatically set heating cycles and minimize energy consumption.

14° Facilities. Electrical installation with white mechanisms. Intercom with camera and interior screen. You can hire internet up to a maximum of 300 mbps. Option to set alarm connected to the central and home automation. The luminaires will not be put on.