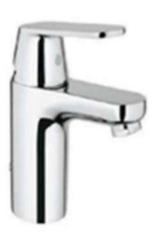

10°
Bathrooms with shower tray on the same level as the floor, glass screen, suspended sink, toilet attached to wall and Grohe taps. There is an option to put bidet or bathtub instead of shower.

11°

On the first and second floors the interior doors will be wood color and the wardrobes with built-in modules from floor to ceiling and white doors. On the third, fourth and fifth floors white lacquered doors and wardrobes with built-in modules from floor to ceiling and white doors. The dimensions of the cabinets of the distribution plans will be adapted to the real measurements of the houses and their designs.