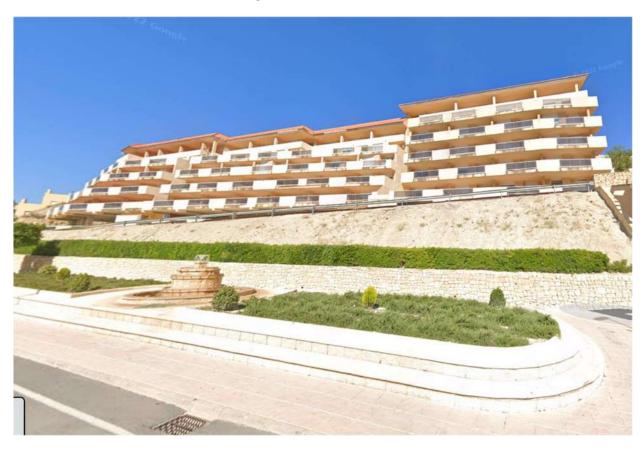

**Mirador de Relleu** is the ideal place for those who want to have a quality home in a very beautiful place and with all services next door. The building has 7 floors with 2 stairs and its 2 elevators. In the basement there are 69 parking spaces and 42 storage rooms. On the ground floor is the heated indoor pool, a large room for the use of all owners and two commercial premises. Floors 1 to 5 house the 60 homes and on the roof is the outdoor pool with its terraces.