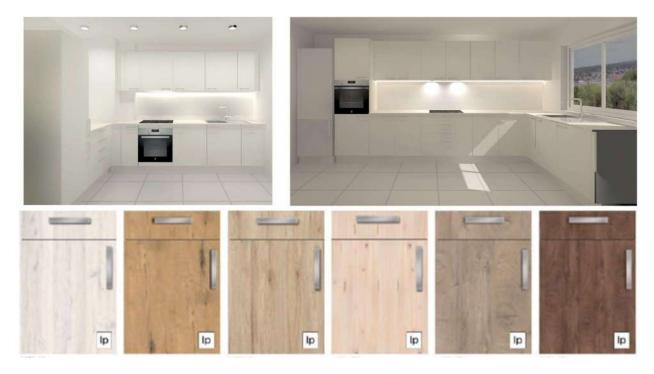

4٥

In the kitchen the tiles will be matt white with decoration at half height. In the bathrooms the tile will be cream color to match the floor

50

The bedrooms there will be floating flooring imitation wood and skirting board of white lacquered DM.

69

The decoration of the entrance hall will be made with Crema Levante marble of 60X30X2. The stairs will be lined with Rosa Poriño granite steps.

70

German kitchen furniture Burger (white or color to choose) with granite countertops (color to choose), bar and Siemens or Boch appliances. They include stainless steel sink with tap, induction hob, extractor fan and oven.

10°
Bathrooms with shower tray on the same level as the floor, glass screen, suspended sink, toilet attached to wall and Grohe taps. There is an option to put bidet or bathtub instead of shower.

11°

On the first and second floors the interior doors will be wood color and the wardrobes with built-in modules from floor to ceiling and white doors. On the third, fourth and fifth floors white lacquered doors and wardrobes with built-in modules from floor to ceiling and white doors. The dimensions of the cabinets of the distribution plans will be adapted to the real measurements of the houses and their designs.