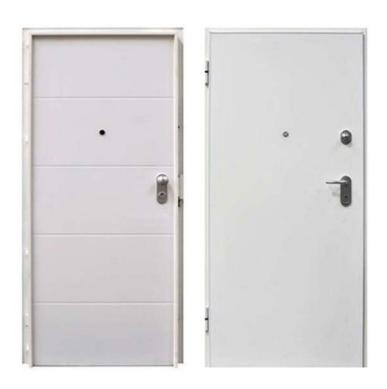

12° Armoured entrance door with 203 x 82cm blade, 2 hinges and 4 anti-lever points. Silent and self-locking multipoint gear lock with 40 mm pins, cylinder with 5 keys. Anti-drill and anti-extraction cylinder protection shield. Safety class 3 anti-infringement.