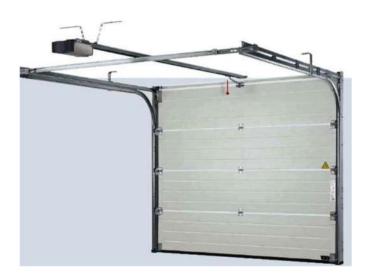

15°

The new elevators for 8 people with stainless steel doors of 90cm of free passage, cabins of 1.1m X 1.4m and speed of 1m / s offer maximum comfort with the latest technology in vertical transport.

16°
The access door to the garage will be with remote control and the access doors to the stairs will be made of white aluminum with safety glass. The doors of the storage rooms will be made of galvanized steel.