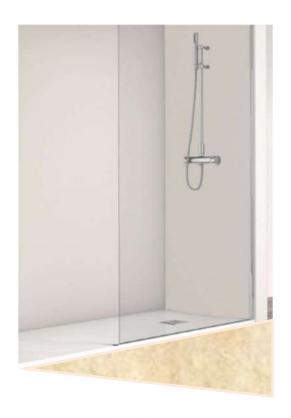

10°
Bathrooms with shower tray on the same level as the floor, glass screen, suspended sink, toilet attached to wall and Grohe taps. There is an option to put bidet or bathtub instead of shower.

11°

On the first and second floors the interior doors will be wood color and the wardrobes with built-in modules from floor to ceiling and white doors. On the third, fourth and fifth floors white lacquered doors and wardrobes with built-in modules from floor to ceiling and white doors. The dimensions of the cabinets of the distribution plans will be adapted to the real measurements of the houses and their designs.