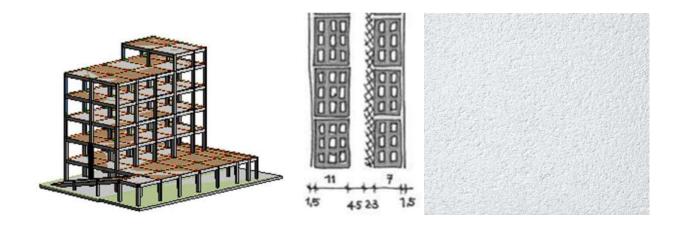

**Mirador de Relleu** is the ideal place for those who want to have a quality home in a very beautiful place and with all services next door. The building has 7 floors with 2 stairs and its 2 elevators. In the basement there are 69 parking spaces and 42 storage rooms. On the ground floor is the heated indoor pool, a large room for the use of all owners and two commercial premises. Floors 1 to 5 house the 60 homes and on the roof is the outdoor pool with its terraces.

#### The following finishes are included in the project:

1º

The structure of the building is self-supporting and is made of reinforced concrete. The exterior walls are built with 11cm bricks with 3 holes on the outside, thermal insulation and 7cm bricks with 2 holes plastered with plaster inside. The walls of interior divisions are made with 7cm bricks plastered with plaster. The façade will be made of painted water-repellent mortar.