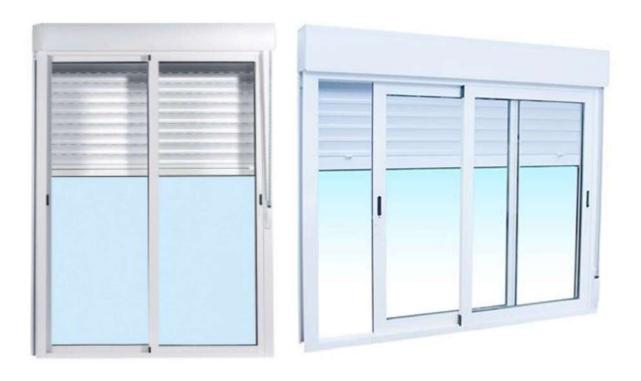

**2°** Exterior doors (high) and windows in white aluminum, with double glazing and blinds in all rooms.

3° Porcelain stoneware of 60X60cm in hallway, living room, bathrooms, terraces, homes and common areas. It will be sand color of the brand Saloni or similar. The skirting board will be white lacquered DM indoors and porcelain open.