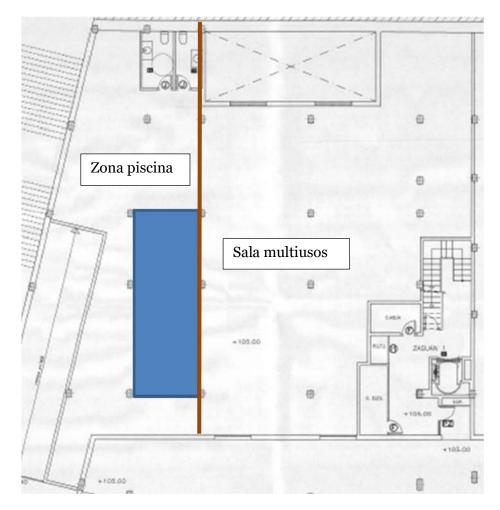

**Mirador de Relleu** is the ideal place for those who want to have a quality home in a very beautiful place and with all services next door. The building has 7 floors with 2 stairs and its 2 elevators. In the basement there are 69 parking spaces and 42 storage rooms. On the ground floor is the heated indoor pool, a large room for the use of all owners and two commercial premises. Floors 1 to 5 house the 60 homes and on the roof is the outdoor pool with its terraces.

#### 16°

There will be a multipurpose room for the owners. It can be used for meetings, small celebrations, table tennis, table football, billiards or other activities. They will not put the table tennis, table football and billiards.