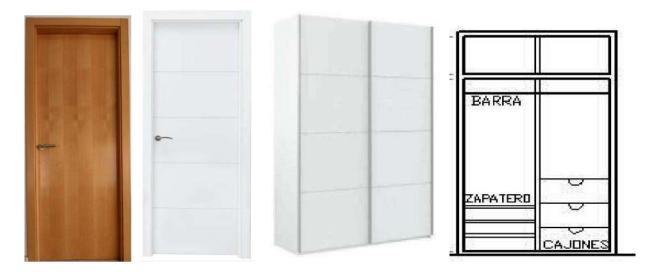

10°
Bathrooms with shower tray on the same level as the floor, glass screen, suspended sink, toilet attached to wall and Grohe taps. There is an option to put bidet or bathtub instead of shower.

11°

On the first and second floors the interior doors will be wood color and the wardrobes with built-in modules from floor to ceiling and white doors. On the third, fourth and fifth floors white lacquered doors and wardrobes with built-in modules from floor to ceiling and white doors. The dimensions of the cabinets of the distribution plans will be adapted to the real measurements of the houses and their designs.

13° Hot water with smart heater. The water heater adapts its heating cycles to users' hot water consumption habits to automatically set heating cycles and minimize energy consumption.

14° Facilities. Electrical installation with white mechanisms. Intercom with camera and interior screen. You can hire internet up to a maximum of 300 mbps. Option to set alarm connected to the central and home automation. The luminaires will not be put on.